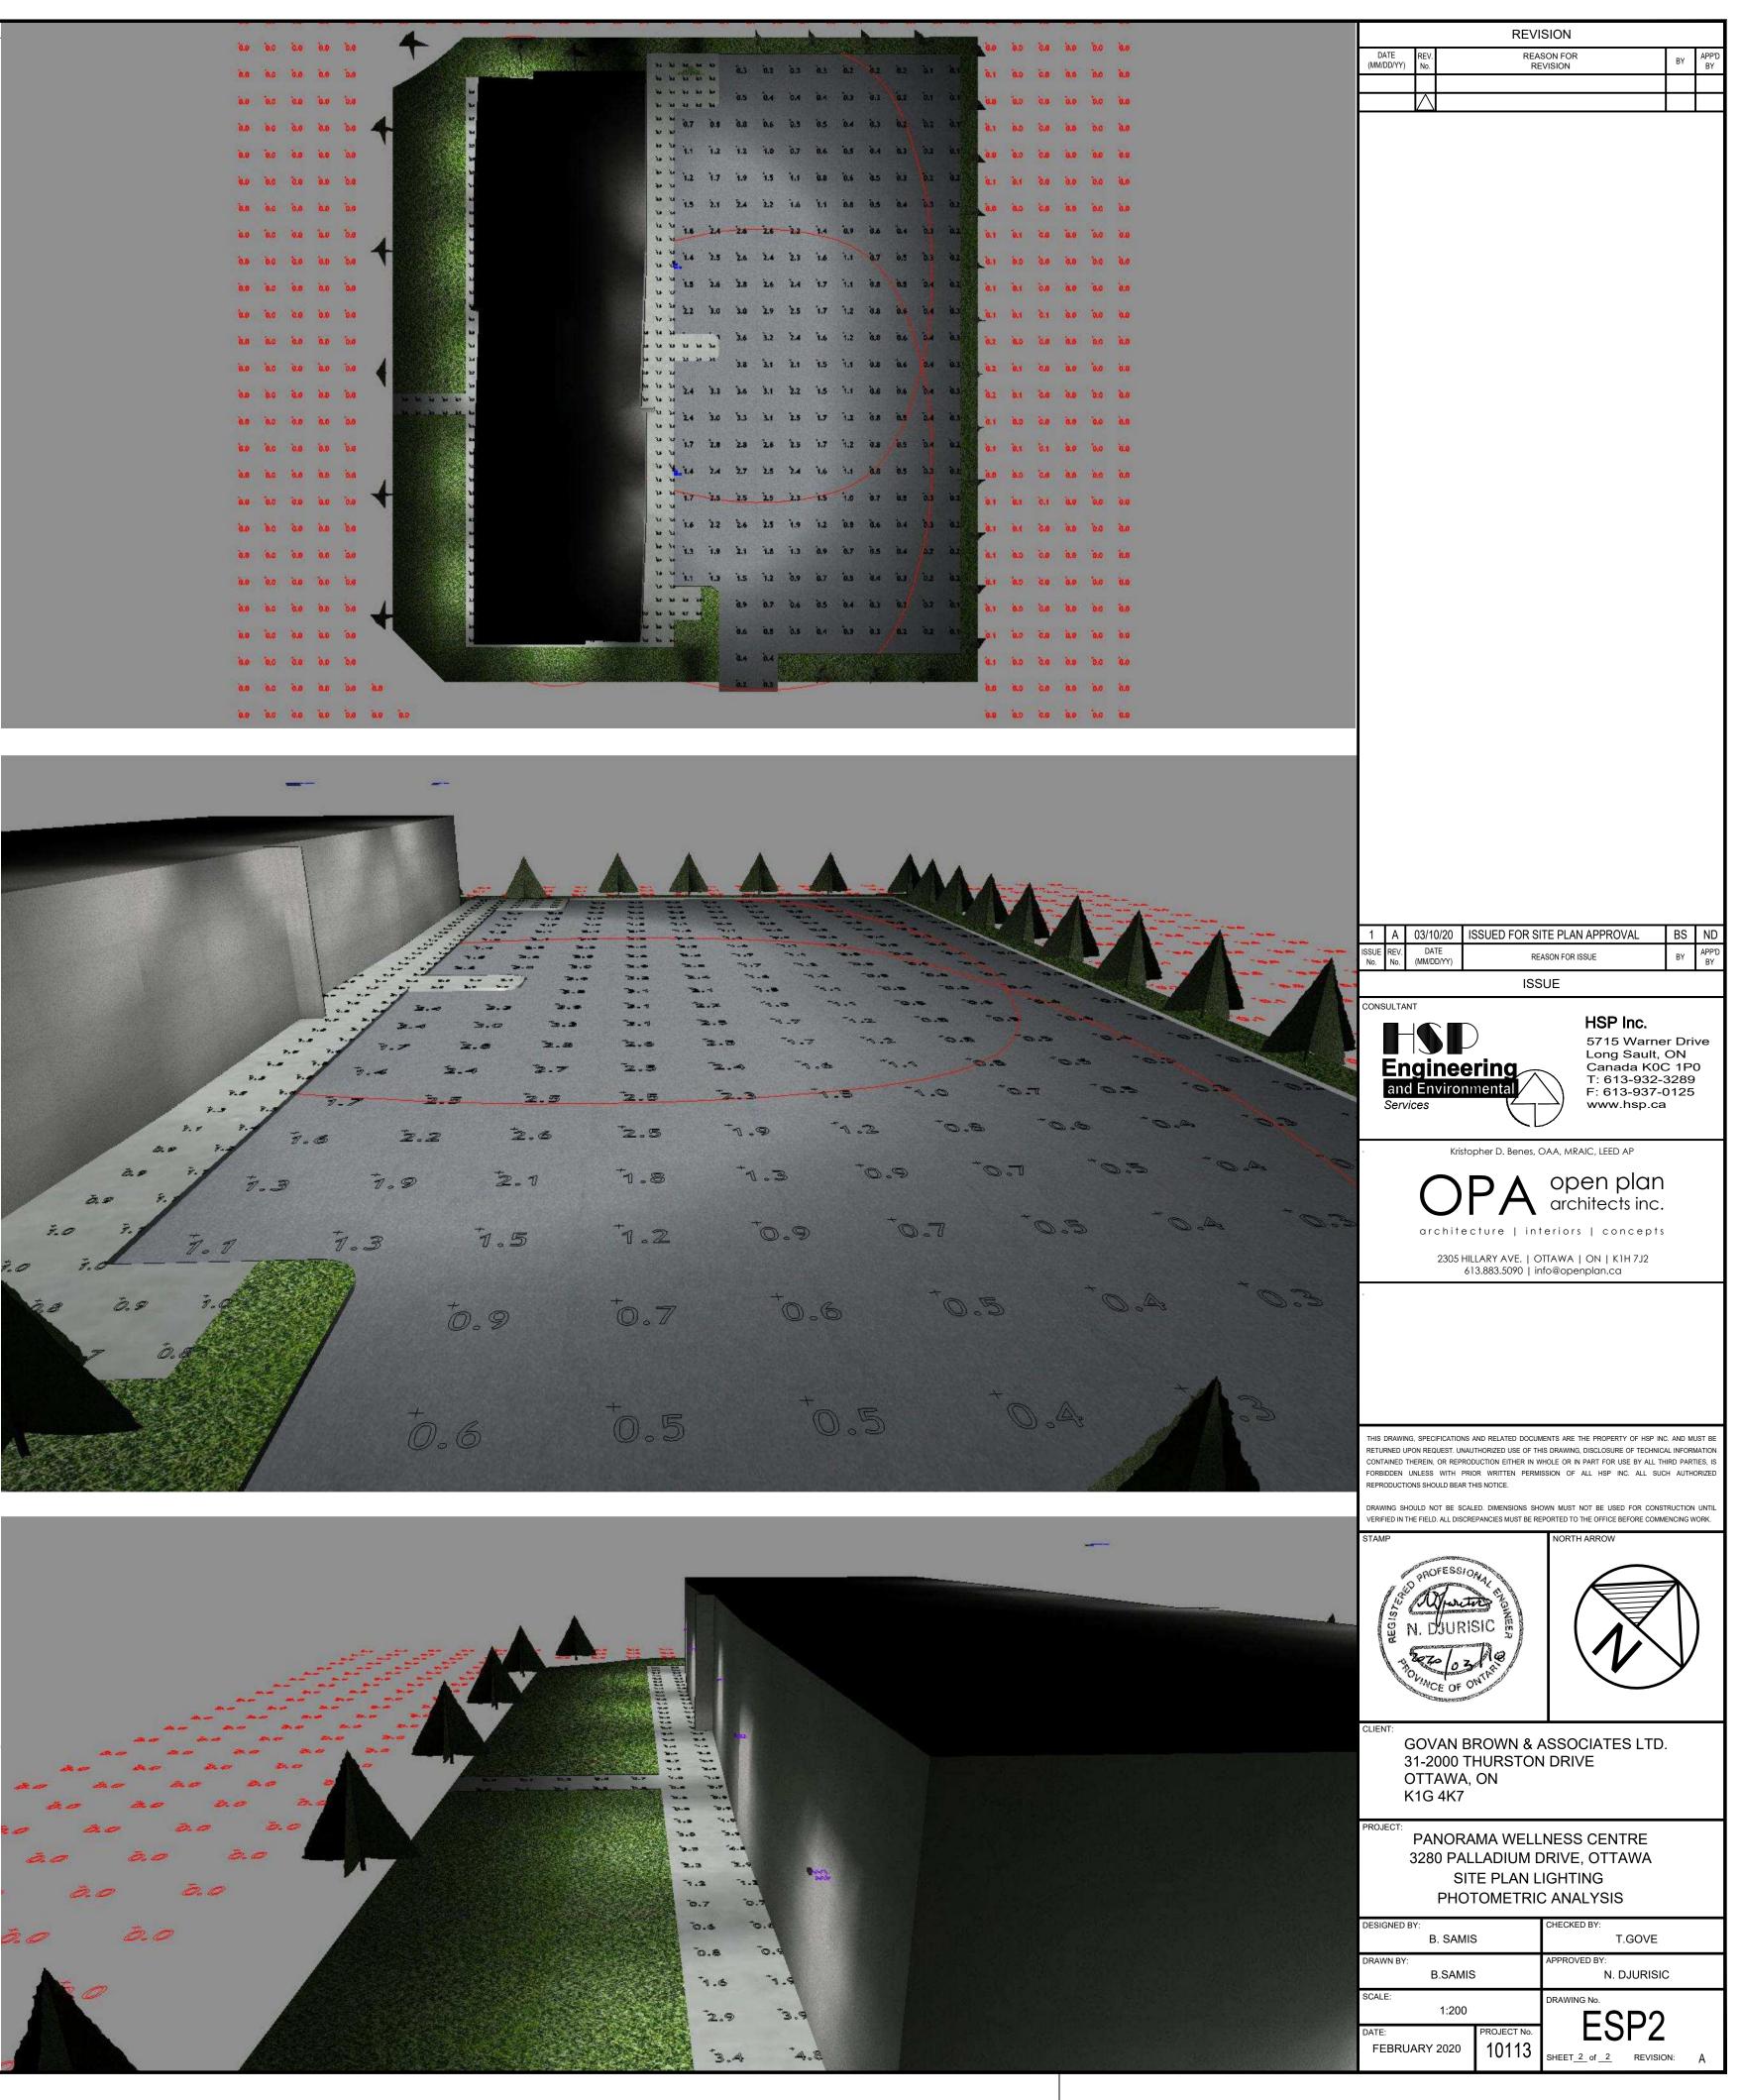

0.0 |
|    | <b>0</b> .4   | <b>°</b> 0.3 | •0.3         | <b>°</b> 0.2 | 0.1          | 0.1          | <b>°</b> 0.0 |
|    | 0.3           | 0.3          | 0.2          | <b>°</b> 0.2 | 0.1          | 0.1          | <b>°</b> 0.0 |
|    |               | A            |              | R            | <u>Z</u>     | °0.1         | °0.0         |
| 2  | Z             | 5            | Z            | 5            |              | 0.0          | °.0          |
|    |               |              |              |              |              | <b>°</b> 0.0 | °0.0         |
| .1 | <b>°</b> 0.1  | <b>°</b> 0.1 | 0.1          | 0.0          | °0.0         | °0.0         | °0.0         |
|    |               |              |              |              |              |              |              |