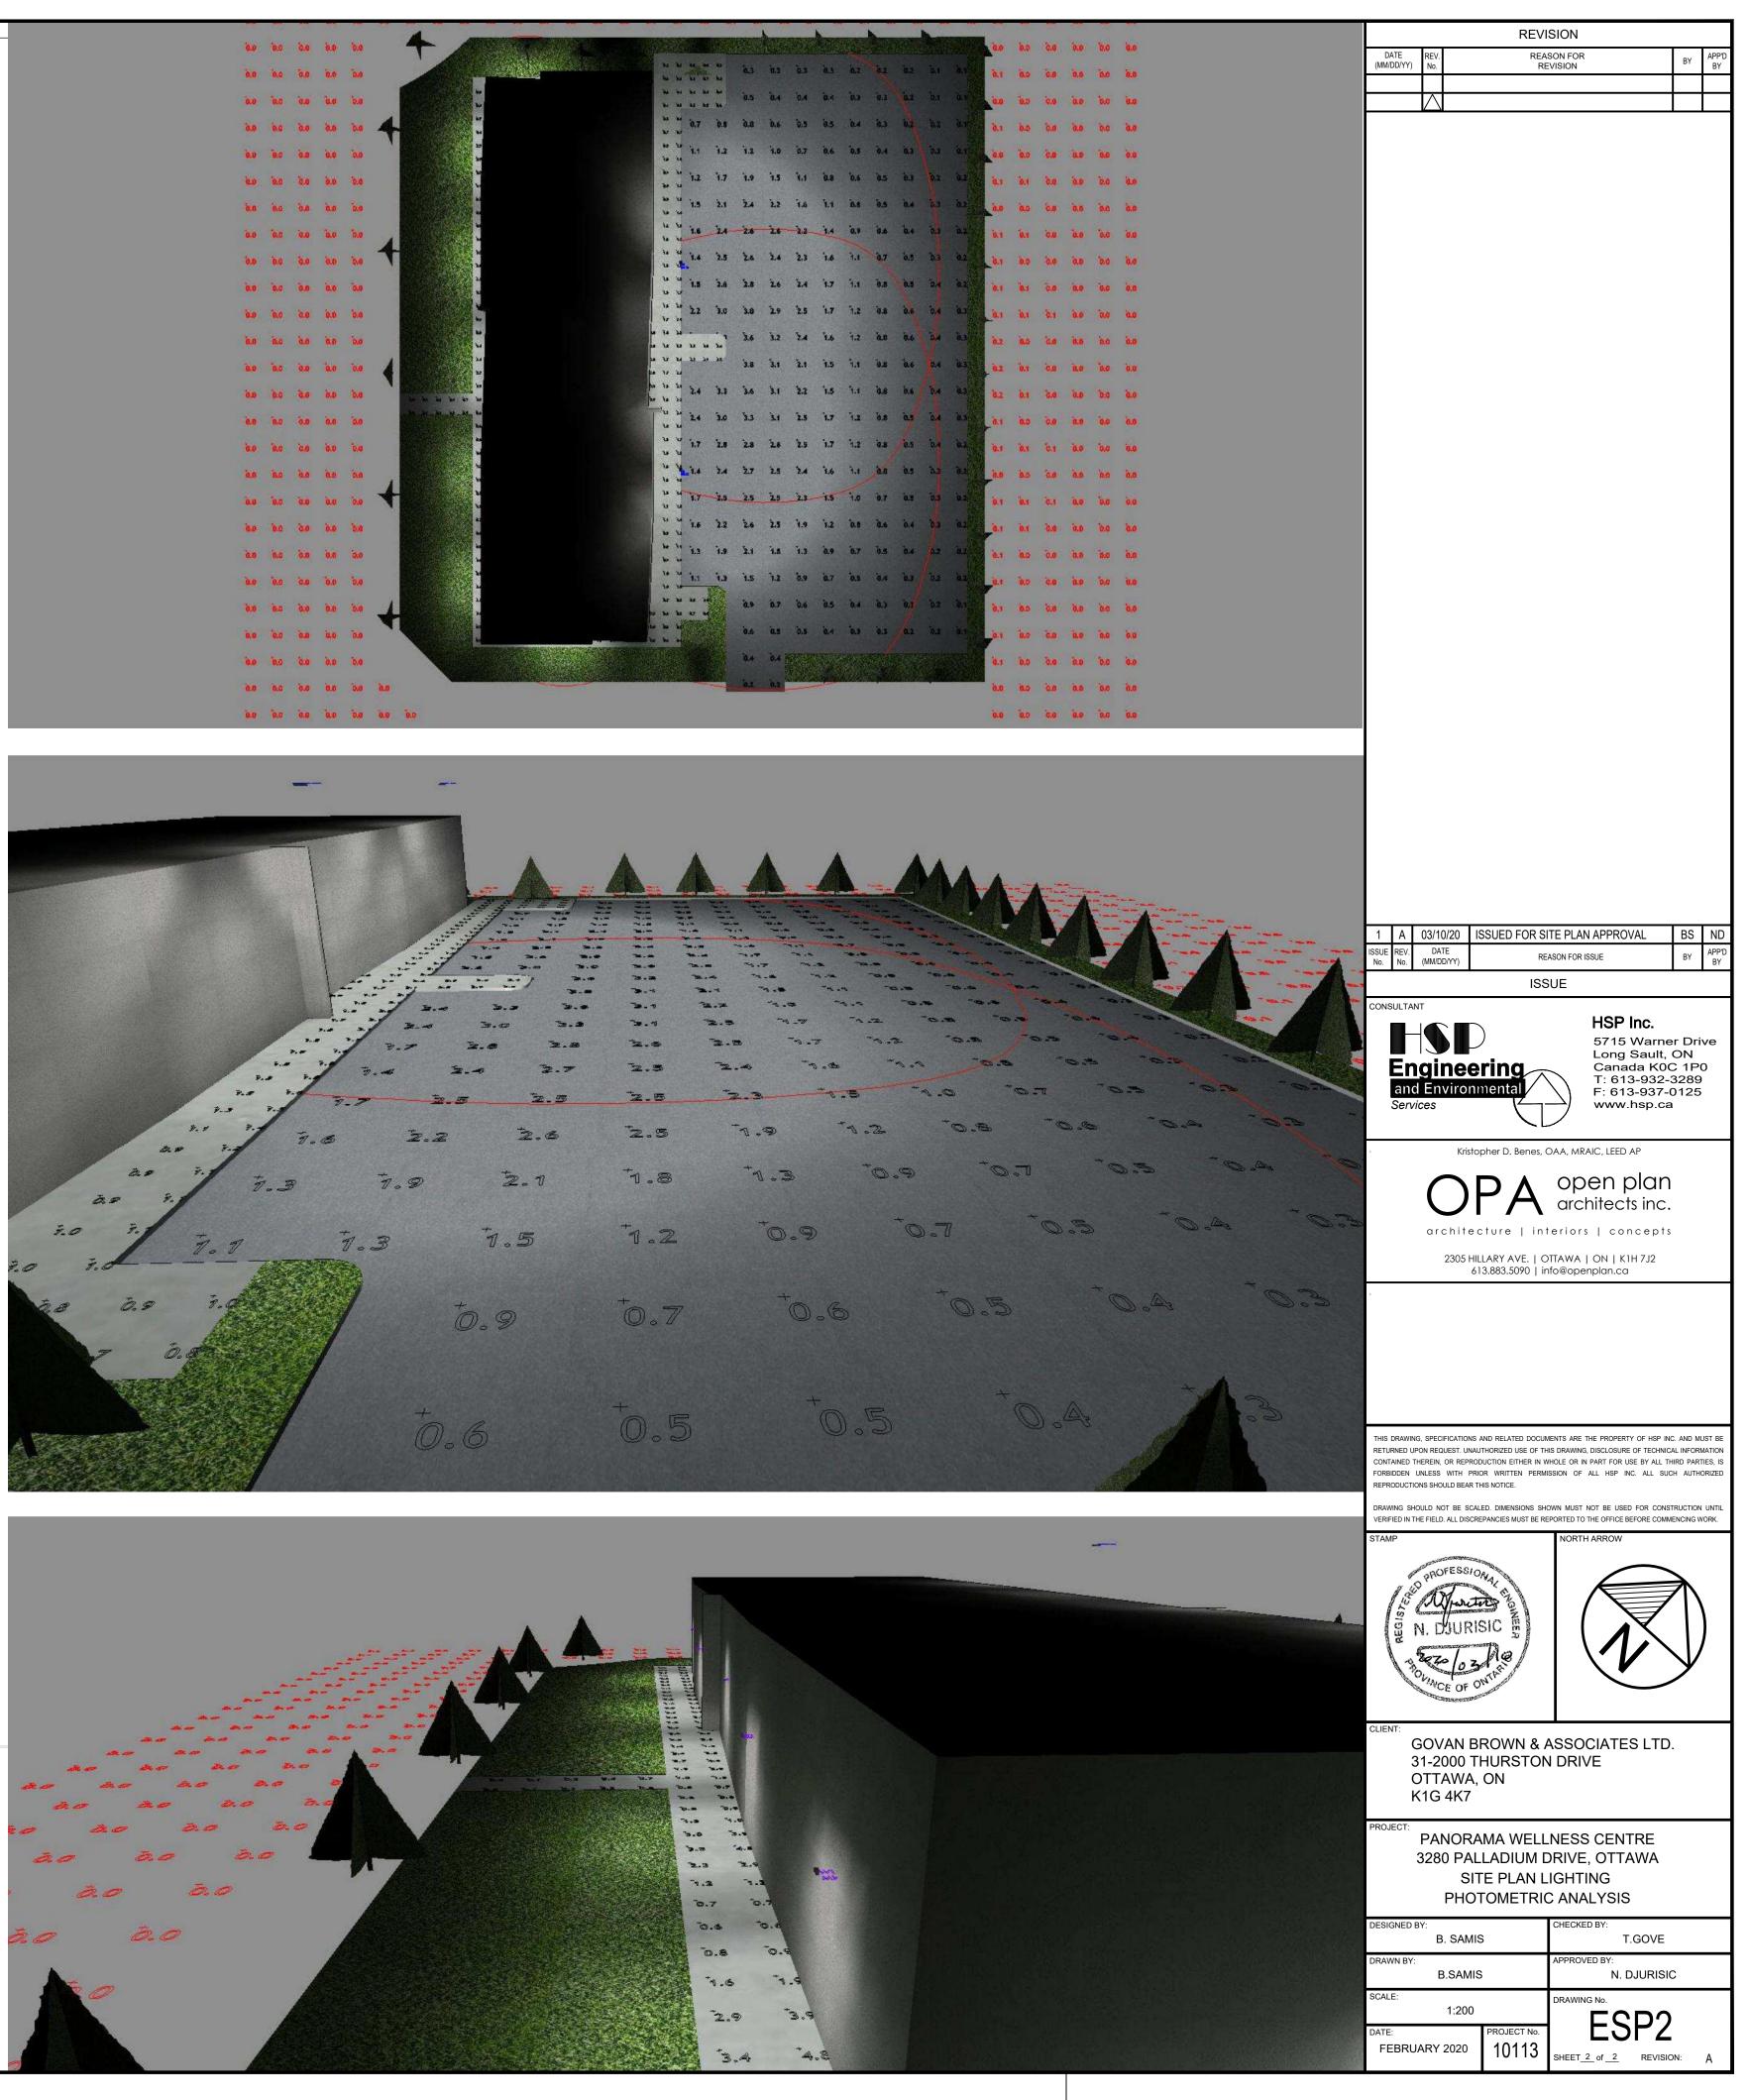

0 |
|    | <b>0</b> .4   | <b>°</b> 0.3 | •0.3         | <b>°</b> 0.2 | 0.1          | 0.1          | <b>°</b> 0.0 |
|    | 0.3           | 0.3          | 0.2          | <b>°</b> 0.2 | 0.1          | 0.1          | <b>°</b> 0.0 |
|    |               | A            |              | R            | <u>Z</u>     | °0.1         | °0.0         |
| 2  | Z             | 5            | Z            | 5            |              | 0.0          | °.0          |
|    |               |              |              |              |              | <b>°</b> 0.0 | °0.0         |
| .1 | <b>°</b> 0.1  | <b>°</b> 0.1 | 0.1          | 0.0          | °0.0         | °0.0         | °0.0         |
|    |               |              |              |              |              |              |              |