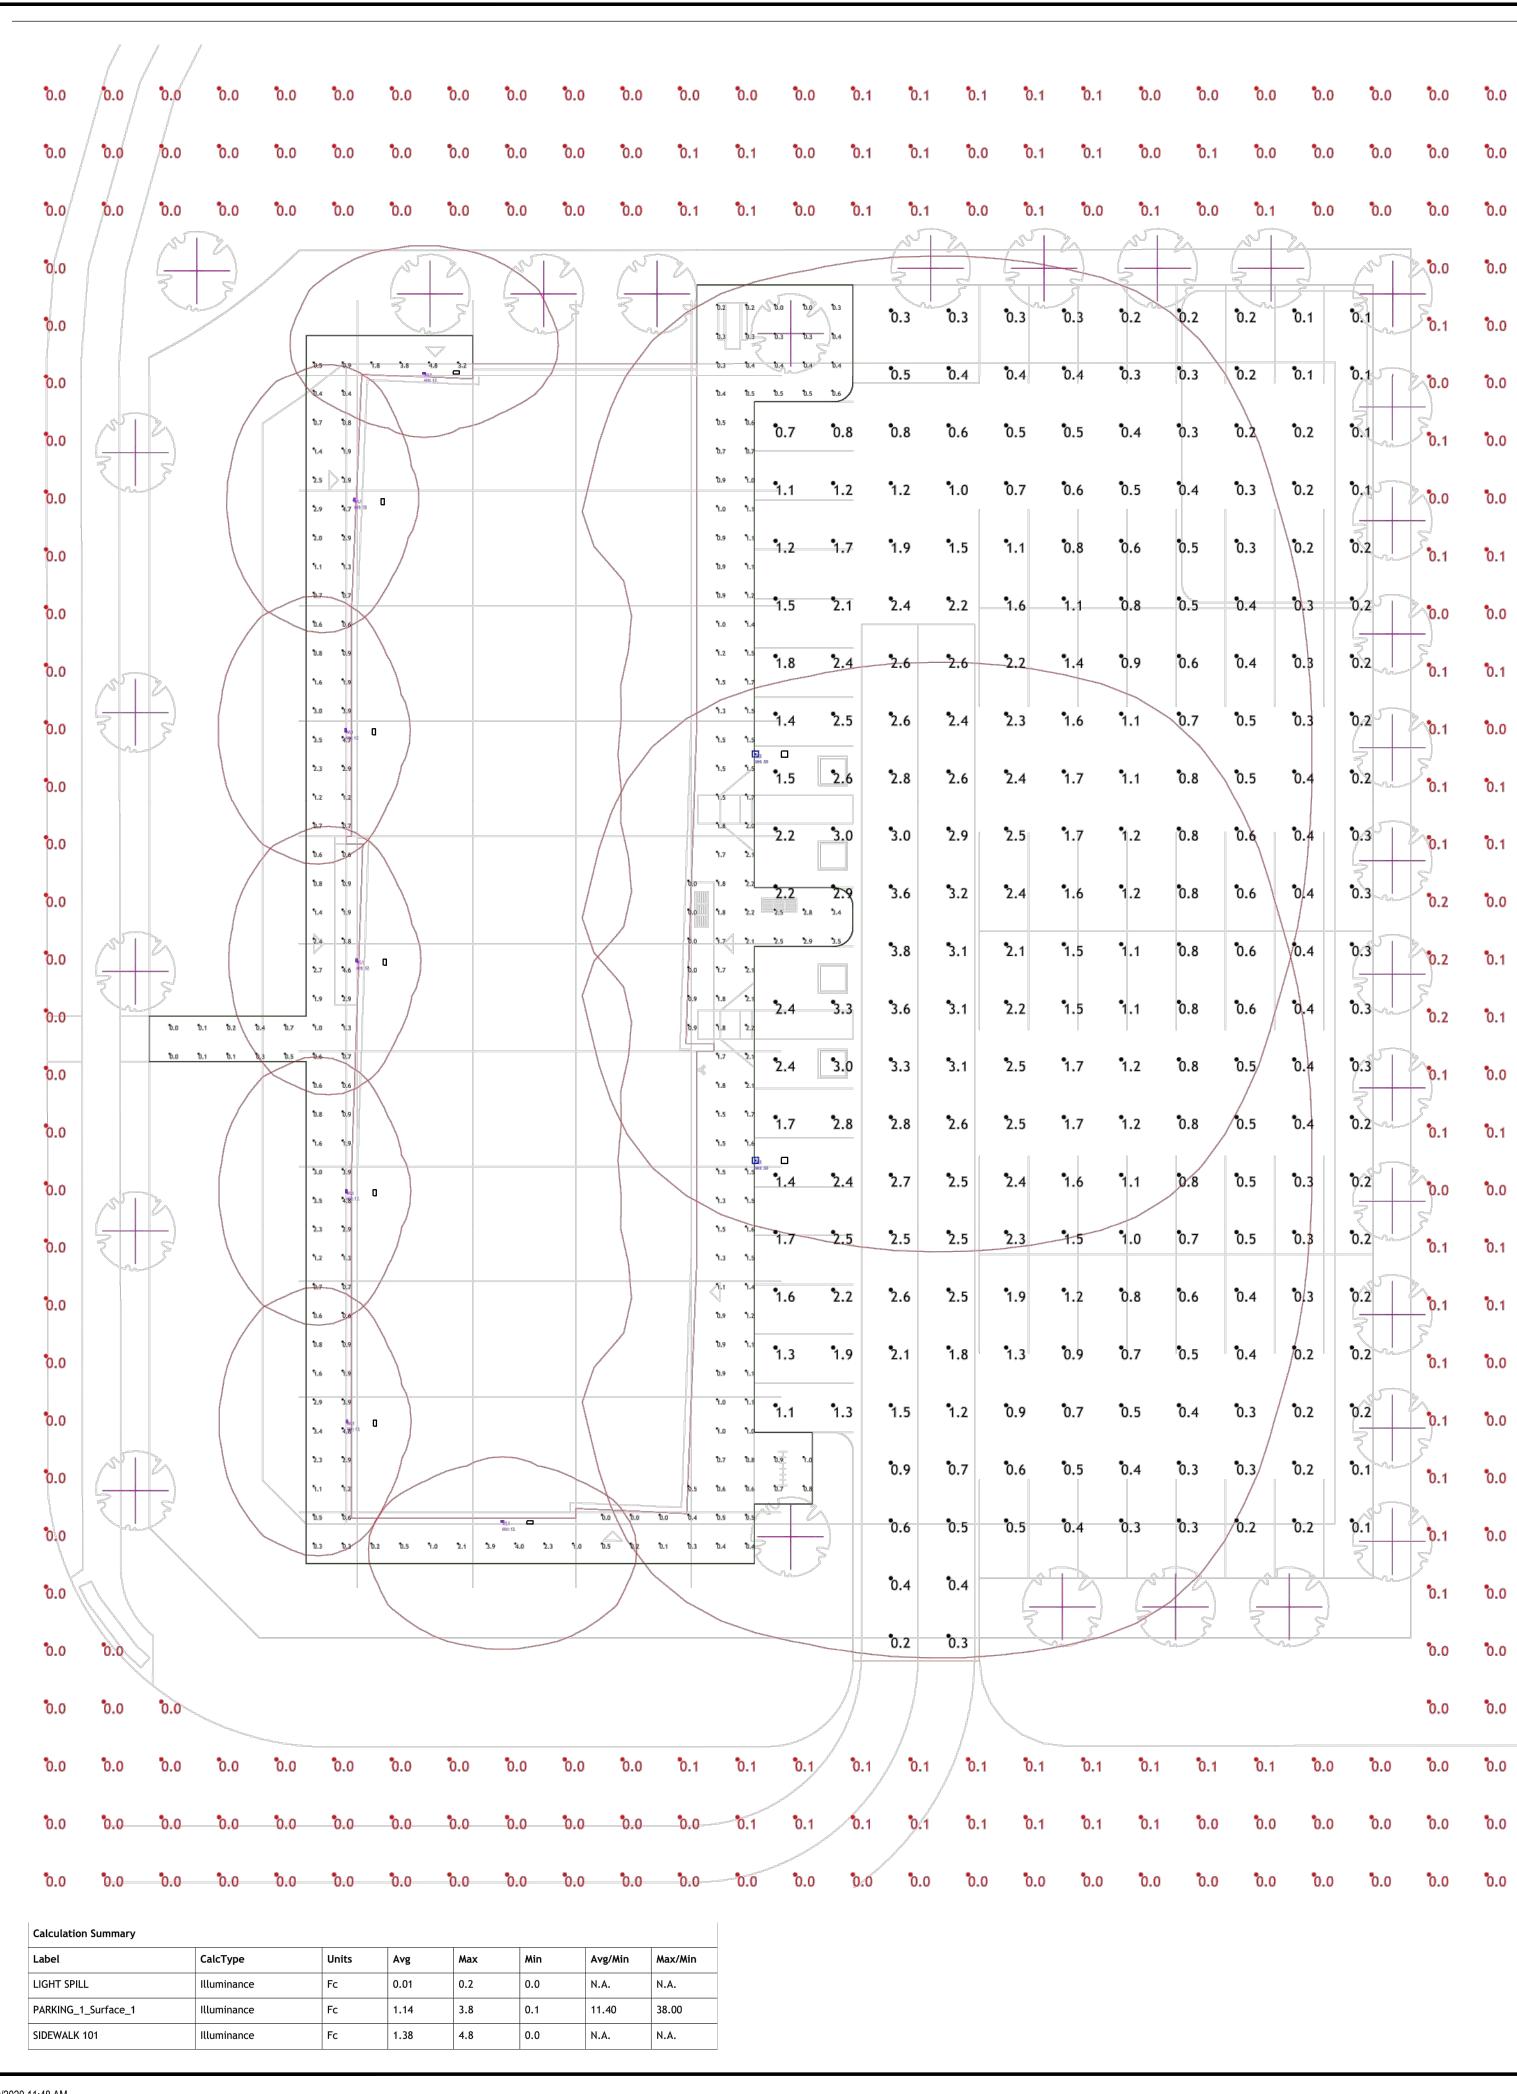

3/10/2020 11:48 AM

| .1 | <b>°</b> 0.0  | <b>°</b> 0.0 | <b>°</b> 0.0 | 0.0          | 0.0          | °0.0         | °.0          |
|----|---------------|--------------|--------------|--------------|--------------|--------------|--------------|
| .1 | <b>°</b> 0.0  | <b>°</b> 0.1 | <b>°</b> 0.0 | 0.0          | <b>°</b> 0.0 | <b>°</b> 0.0 | <b>°</b> 0.0 |
| .0 | <b>0.1</b>    | <b>0.0</b>   | 0.1          | 0.0          | <b>°</b> 0.0 | °0.0         | <b>°</b> .0  |
|    |               |              |              |              | 61           | 0.0          | <b>°</b> 0.0 |
|    | °0.2          | <b>0</b> .2  | •0.2         | <b>°</b> 0.1 | 0.1          | 0.1          | <b>°</b> 0.0 |
|    | <b>°</b> 0.3  | 0.3          | <b>°</b> 0.2 | 0.1          | 0.1          | 0.0          | <b>°</b> 0.0 |
|    | <b>°</b> 0.4  | <b>°</b> 0.3 | °0.2         | <b>°</b> 0.2 | 0.1          | <b>0.1</b>   | °0.0         |
|    | <b>°</b> 0.5  | <b>°</b> 0.4 | <b>°</b> 0.3 | <b>°</b> 0.2 | 0.15         | 0.0          | °0.0         |
|    | <b>°</b> 0.6  | 0.5          | <b>°</b> 0.3 | 0.2          | 0.2          | 0.1          | <b>°</b> 0.1 |
|    | <b>0</b> .8   | <b>°</b> 0.5 | <b>°</b> 0.4 | 0.3          | 0.2          | 0.0          | °0.0         |
|    | <b>0</b> .9   | <b>0</b> .6  | <b>°</b> 0.4 | о.з          | 0.2          | 0.1          | <b>°</b> 0.1 |
|    | • <b>1</b> .1 | •0.7         | <b>°</b> 0.5 | 0.3          | 0.2          | 0.1          | °0.0         |
|    | <b>•</b> 1.1  | <b>°</b> 0.8 | <b>°</b> 0.5 | <b>°</b> 0.4 | 0.2          | 0.1          | <b>°</b> 0.1 |
|    | •1.2          | 0.8          | 0.6          | •0.4         | 0.3          | 0.1          | <b>°</b> 0.1 |
|    | <b>1</b> .2   | <b>°</b> 0.8 | •0.6         | 0.4          | 0.3          | 0.2          | °0.0         |
|    | •1.1          | <b>0</b> .8  | <b>°</b> 0.6 | 0.4          | °.3          | 0.2          | <b>°</b> 0.1 |
|    | •1.1          | <b>°</b> 0.8 | <b>°</b> 0.6 | 0.4          | 0.3          | 0.2          | <b>°</b> 0.1 |
|    | <b>•</b> 1.2  | <b>°</b> 0.8 | <b>°</b> 0.5 | <b>°</b> 0.4 | <b>°0:3</b>  | 0.1          | °0.0         |
|    | <b>•</b> 1.2  | <b>°</b> 0.8 | 0.5          | °0.4         | 0.2          | 0.1          | °0.1         |
|    | •1.1          | 0.8          | <b>°</b> 0.5 | <b>°</b> .3  | 0.2          | 0.0          | °0.0         |
| _  | 1.0           | <b>0</b> .7  | <b>°</b> 0.5 | <b>0</b> .3  | 0.2          | °0.1         | °0.1         |
|    | <b>°</b> 0.8  | <b>0</b> .6  | <b>°</b> 0.4 | °0.3         | 0.2          | 0.1          | °0.1         |
|    | <b>0</b> .7   | <b>0</b> .5  | <b>°</b> 0.4 | 0.2          | 0.2          | °0.1         | °0.0         |
|    | 0.5           | <b>°</b> 0.4 | °0.3         | °0.2         | 0.2          | 0.1          | <b>°</b> 0.0 |
|    | <b>0</b> .4   | <b>°</b> 0.3 | •0.3         | <b>°</b> 0.2 | 0.1          | 0.1          | <b>°</b> 0.0 |
|    | 0.3           | 0.3          | 0.2          | <b>°</b> 0.2 | 0.1          | 0.1          | <b>°</b> 0.0 |
|    |               | A            |              | R            | <u>Z</u>     | °0.1         | °0.0         |
| 2  | Z             | 5            | Z            | 5            |              | 0.0          | °.0          |
|    |               |              |              |              |              | <b>°</b> 0.0 | °0.0         |
| .1 | <b>°</b> 0.1  | <b>°</b> 0.1 | 0.1          | 0.0          | °0.0         | °0.0         | °0.0         |
|    |               |              |              |              |              |              |              |