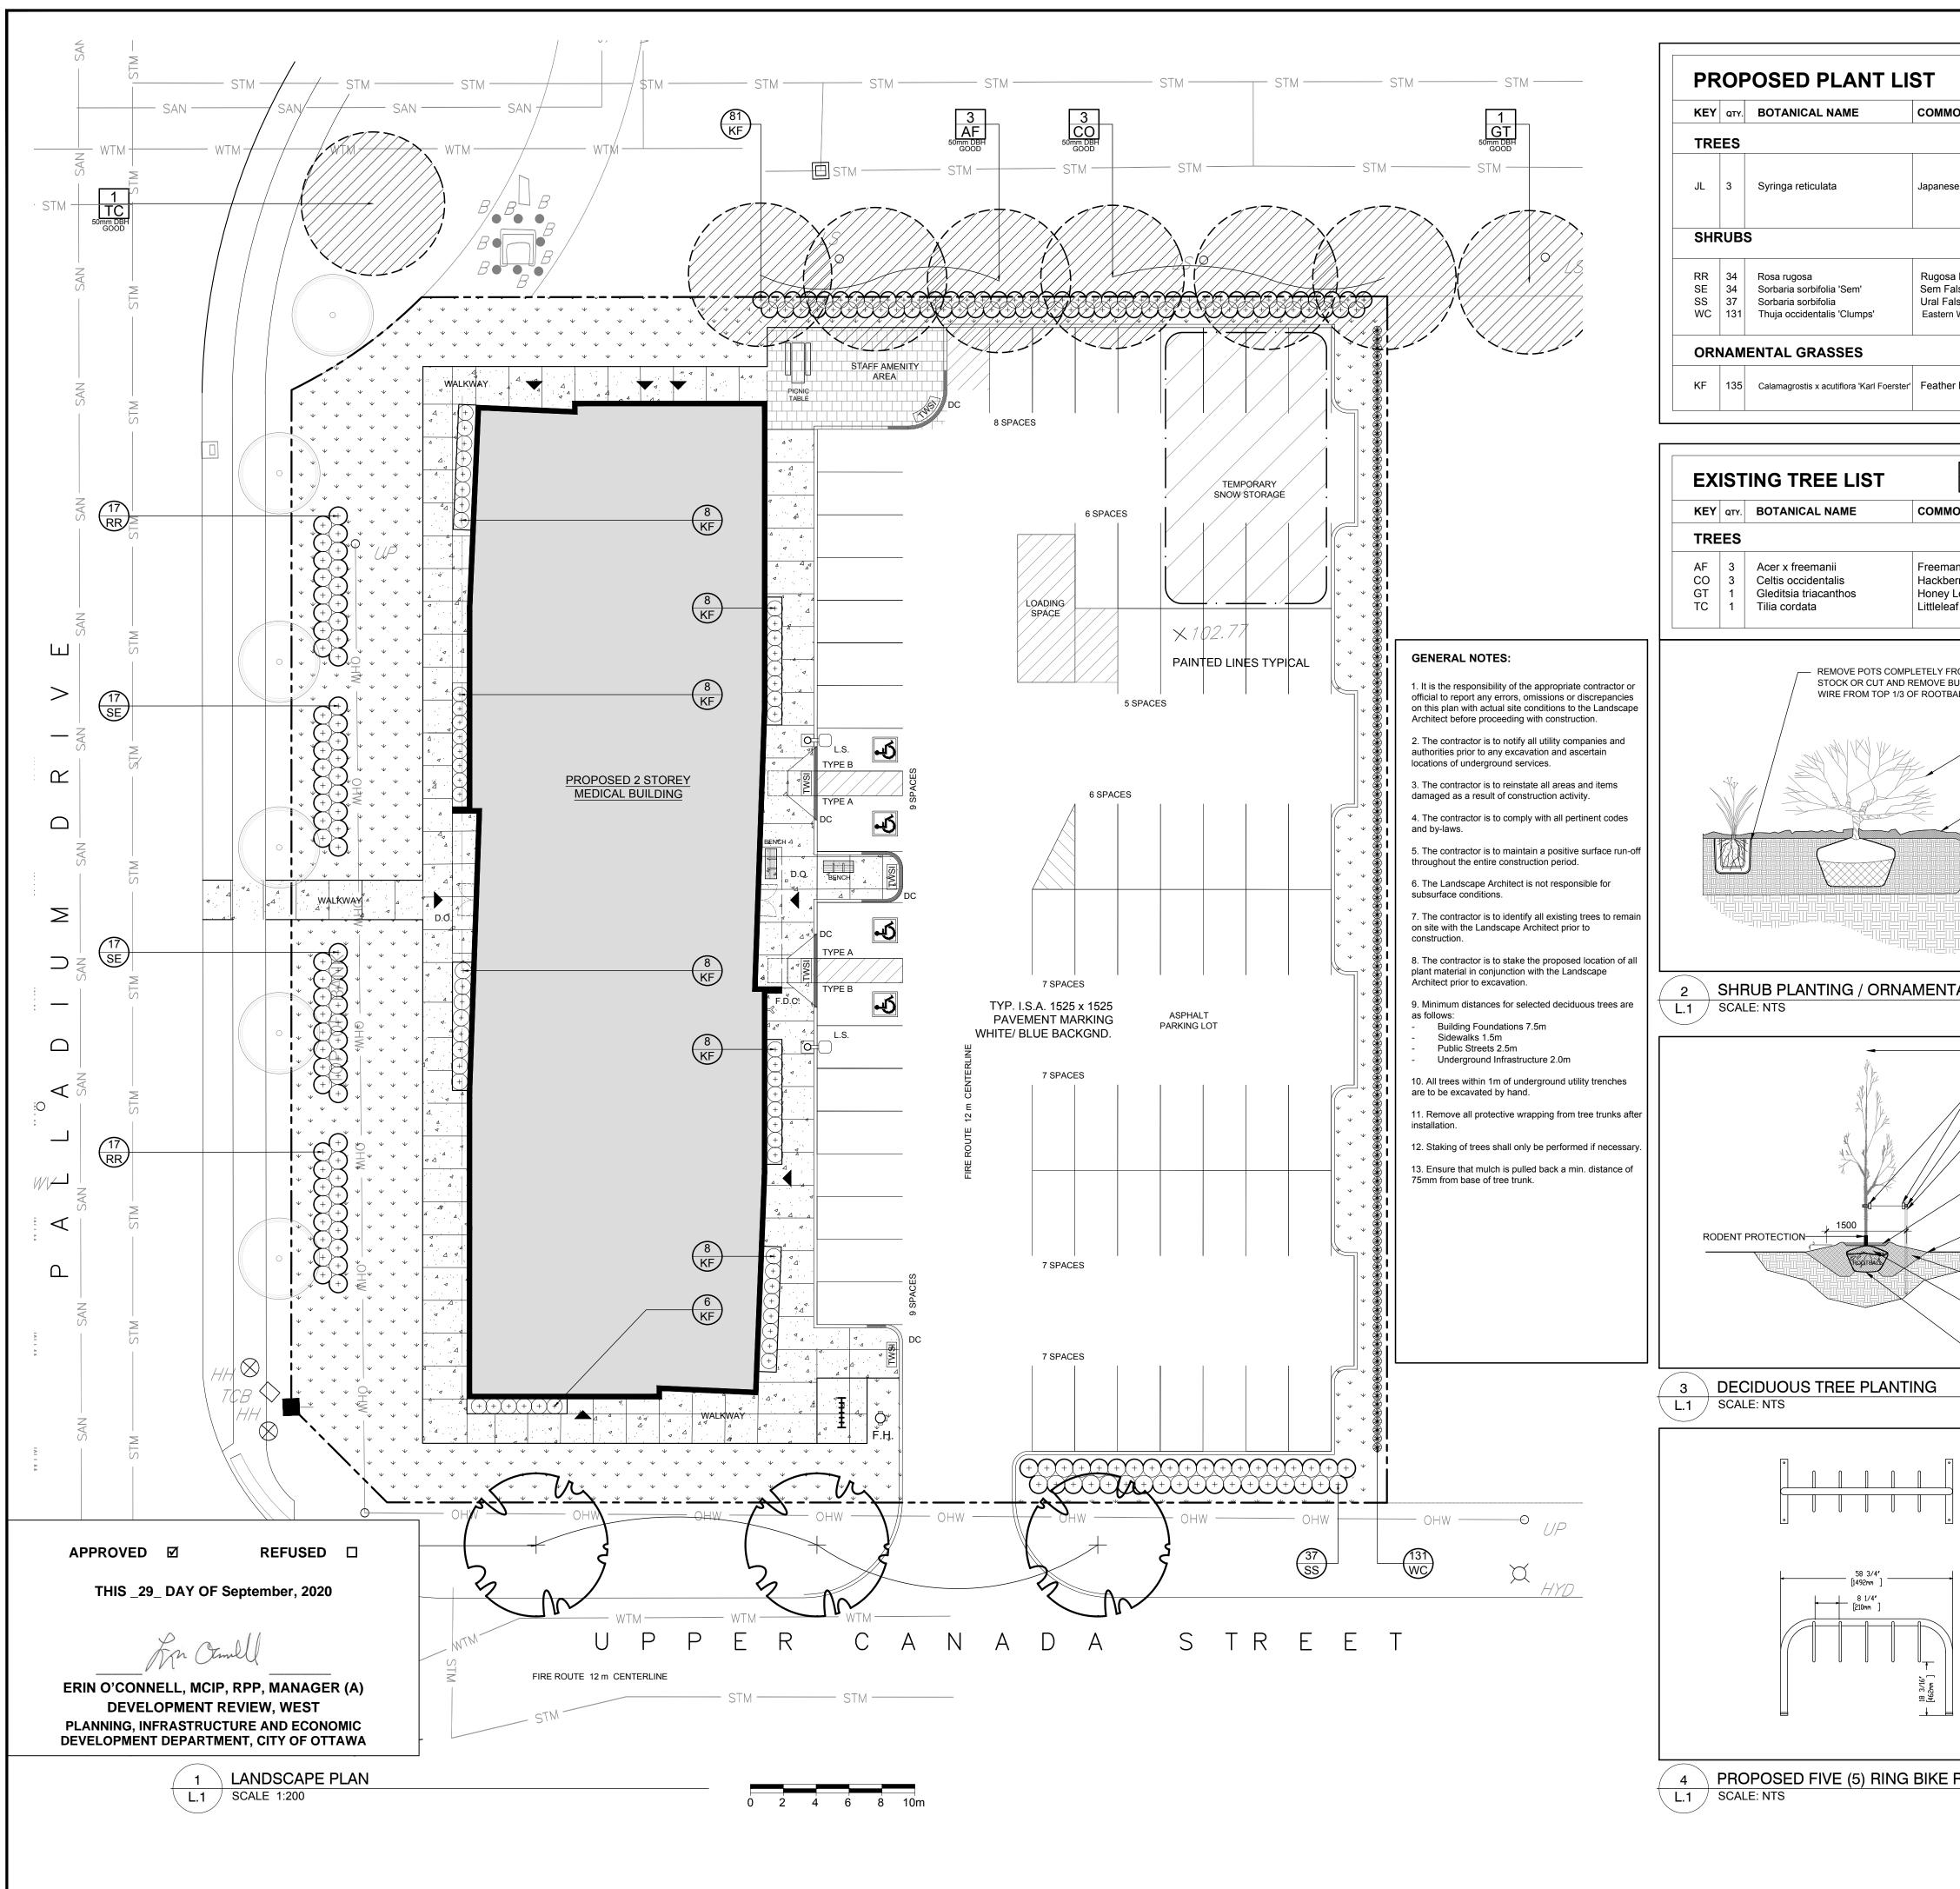

| IMON NA                                             | ME                                 | QTY.<br>KEY<br>SIZE                                                                      | CONDITION                                                                                                   | REMARKS                                                                                       |
|-----------------------------------------------------|------------------------------------|------------------------------------------------------------------------------------------|-------------------------------------------------------------------------------------------------------------|-----------------------------------------------------------------------------------------------|
| IMON NA                                             |                                    | SIZE                                                                                     | CONDITION                                                                                                   | REMARKS                                                                                       |
| nese Tree L                                         | ilac                               | 60mm Cal.                                                                                | B&B                                                                                                         | Single Leader                                                                                 |
| osa Rose<br>False Spir<br>False Spir<br>ern White C | ea                                 | 800mm Ht.<br>600mm Ht.<br>600mm Ht.<br>1200mm Ht.                                        | Potted<br>Potted<br>Potted<br>Bare Root                                                                     | Space 1200mm O.<br>Space 1000mm O.<br>Space 1000mm O.<br>Space 500mm O.C<br>Three trunks or m |
| her Reed (                                          | Grass                              | 250mm pot.                                                                               | Potted                                                                                                      | Space 1000mm O.(                                                                              |
| QTY.<br>KEY                                         |                                    |                                                                                          |                                                                                                             |                                                                                               |
| SIZE                                                | ME                                 | SIZE                                                                                     | CONDITION                                                                                                   | REMARKS                                                                                       |
| man's Ma<br>kberry<br>ey Locust<br>leaf Linde       |                                    | 50mm DBH<br>50mm DBH<br>50mm DBH<br>50mm DBH                                             | GOOD<br>GOOD<br>GOOD<br>GOOD                                                                                | See Plan<br>See Plan<br>See Plan<br>See Plan                                                  |
| / FROM PO<br>E BURLAP /<br>TBALL.                   |                                    |                                                                                          | REMOVE DAMAGED OF<br>BRANCHES. FOLLOW F<br>HORTICULTURAL PRAC                                               | PROPER                                                                                        |
|                                                     |                                    |                                                                                          | PLANTING BED AROUN<br>ENTIRE BED WITH 75m<br>MULCH. PULL BACK ML<br>SHRUBS. ENSURE THA<br>ALL EXPOSED SOIL. | M DEPTH WOODCHIP<br>JLCH FROM BASE OF                                                         |
|                                                     | - PREVAILII<br>- SPACERS           |                                                                                          |                                                                                                             | JRALLY WITH<br>PER SPECIFICATIONS.                                                            |
|                                                     | – 2400mm L                         |                                                                                          | MBER TREE STAKE PL                                                                                          | ACED                                                                                          |
| ,                                                   | – 150x150m<br>MULCH                | m (MIN) SAUCER.                                                                          | FILL WITH 100mm                                                                                             |                                                                                               |
|                                                     | FINISH GF                          | RADE                                                                                     | LLY WITH FINISH GRA                                                                                         | DE                                                                                            |
|                                                     | – PLACE 1/3<br>BURLAP A<br>WITHOUT | MIXTURE (SEE SI<br>3 OF ROOT BALL .<br>AND WIRE BASKE<br>DISTURBING RO<br>TED ROOTBALL S | ABOVE GRADE. CUT A<br>T FROM TOP 1/3 OF RO<br>OTS.                                                          | ND REMOVE<br>DOTBALL                                                                          |
|                                                     |                                    | ¢ 14'<br>(356mm)<br>¢ 2 3/8'<br>[60mm]<br>22'<br>[559mm]                                 | 33,<br>[338m]                                                                                               |                                                                                               |

| CLIENT:                                           |                                                              |         |                  |              |          |  |  |  |  |
|---------------------------------------------------|--------------------------------------------------------------|---------|------------------|--------------|----------|--|--|--|--|
| OLILINI.                                          | GOVAN BRO                                                    | WN      |                  |              |          |  |  |  |  |
|                                                   | 31-2000 THURSTON<br>OTTAWA, ON K1G 4<br>Tel : (613) 231.7878 |         | ,                |              |          |  |  |  |  |
|                                                   |                                                              |         |                  |              |          |  |  |  |  |
| ARCHITECTS:                                       |                                                              |         |                  |              |          |  |  |  |  |
|                                                   | 3205 HILLARY AVE.                                            | ARCI    | HITECTS          | INC          | •        |  |  |  |  |
|                                                   | OTTAWA, ON K1H 7<br>Tel : (613) 883.5090                     | J2      |                  |              |          |  |  |  |  |
|                                                   |                                                              |         |                  |              |          |  |  |  |  |
| CIVIL ENGINEE                                     | RS:<br>H.S.P. CONSI                                          | ПΤΔ     |                  |              |          |  |  |  |  |
| 5715 WARNER DRIVE,<br>LONG SAULT, ON              |                                                              |         |                  |              |          |  |  |  |  |
|                                                   | Tel : (613) 937.3289                                         |         |                  |              |          |  |  |  |  |
| LEGEND                                            |                                                              |         |                  |              |          |  |  |  |  |
|                                                   | EXISTING TREE                                                | TO RE   | MAIN             |              |          |  |  |  |  |
|                                                   |                                                              |         |                  |              |          |  |  |  |  |
| PROPOSED DECIDUOUS TREE                           |                                                              |         |                  |              |          |  |  |  |  |
|                                                   |                                                              |         |                  |              |          |  |  |  |  |
| 0                                                 | PROPOSED TR                                                  | EE 'BY  | OTHERS'          |              |          |  |  |  |  |
| PROPOSED SHRUBS / ORNAMENTAL<br>GRASSES           |                                                              |         |                  |              |          |  |  |  |  |
| (+)+)                                             |                                                              |         |                  |              |          |  |  |  |  |
| *****                                             | PROPOSED CE                                                  | DAR HI  | EDGE             |              |          |  |  |  |  |
| PROPOSED CONCRETE                                 |                                                              |         |                  |              |          |  |  |  |  |
|                                                   |                                                              |         |                  |              |          |  |  |  |  |
| ↓ ↓ ↓<br>↓ ↓<br>↓ ↓ ↓                             | PROPOSED SO                                                  | D       |                  |              |          |  |  |  |  |
|                                                   | PROPOSED PA                                                  | /FRS    |                  |              |          |  |  |  |  |
|                                                   |                                                              | V LI KO |                  |              |          |  |  |  |  |
| H+++++ PROPOSED FIVE (5) RING BIKE RACK           |                                                              |         |                  |              |          |  |  |  |  |
| PROPOSED PICNIC TABLE                             |                                                              |         |                  |              |          |  |  |  |  |
|                                                   | PROPOSED BEI                                                 | NCH     |                  |              |          |  |  |  |  |
|                                                   |                                                              |         |                  |              |          |  |  |  |  |
|                                                   |                                                              |         |                  |              |          |  |  |  |  |
| REVISED PER                                       | NEW SITE PLAN                                                |         | 08/07/2020       | ML           | JL       |  |  |  |  |
|                                                   | NEW SITE PLAN                                                | L       | 05/14/2020       | ML<br>ML     | JL<br>JL |  |  |  |  |
| b. Issue                                          |                                                              |         | Date<br>MM/DD/YY |              | CK       |  |  |  |  |
| LANDSC.<br>3332 CARLING AV<br>Tel. (613) 722-5168 | E. OTTAWA, O                                                 | ARC     | CHITEC           | CTS<br>2H 5A | 8        |  |  |  |  |
| ROJECT                                            |                                                              |         |                  |              |          |  |  |  |  |
| PANORAMA                                          | WELLNESS CE                                                  | NTRE    | Ē                |              |          |  |  |  |  |
| 1380 UPPER                                        | CANADA STRE                                                  | ET, C   | OTTAWA (         | NC           |          |  |  |  |  |
| RAWING                                            |                                                              |         |                  |              |          |  |  |  |  |
| LANDSCAPE                                         | PLAN                                                         |         |                  |              |          |  |  |  |  |
| TAMP                                              |                                                              | SCAL    |                  |              |          |  |  |  |  |
| CION OF                                           | LANDSC                                                       |         | S SHOWN          |              |          |  |  |  |  |
| 000 S                                             |                                                              |         |                  |              |          |  |  |  |  |
| Se C                                              | MBER                                                         |         | EBRUARY 20       | 120          |          |  |  |  |  |
| OTO ME                                            | S10                                                          |         | DMIS2023         |              |          |  |  |  |  |
| ROJECT NORTH                                      |                                                              |         | VING NO.         |              |          |  |  |  |  |
|                                                   |                                                              |         |                  |              |          |  |  |  |  |
|                                                   |                                                              |         | L.′              | 1            |          |  |  |  |  |
|                                                   | /                                                            | I I     |                  |              |          |  |  |  |  |