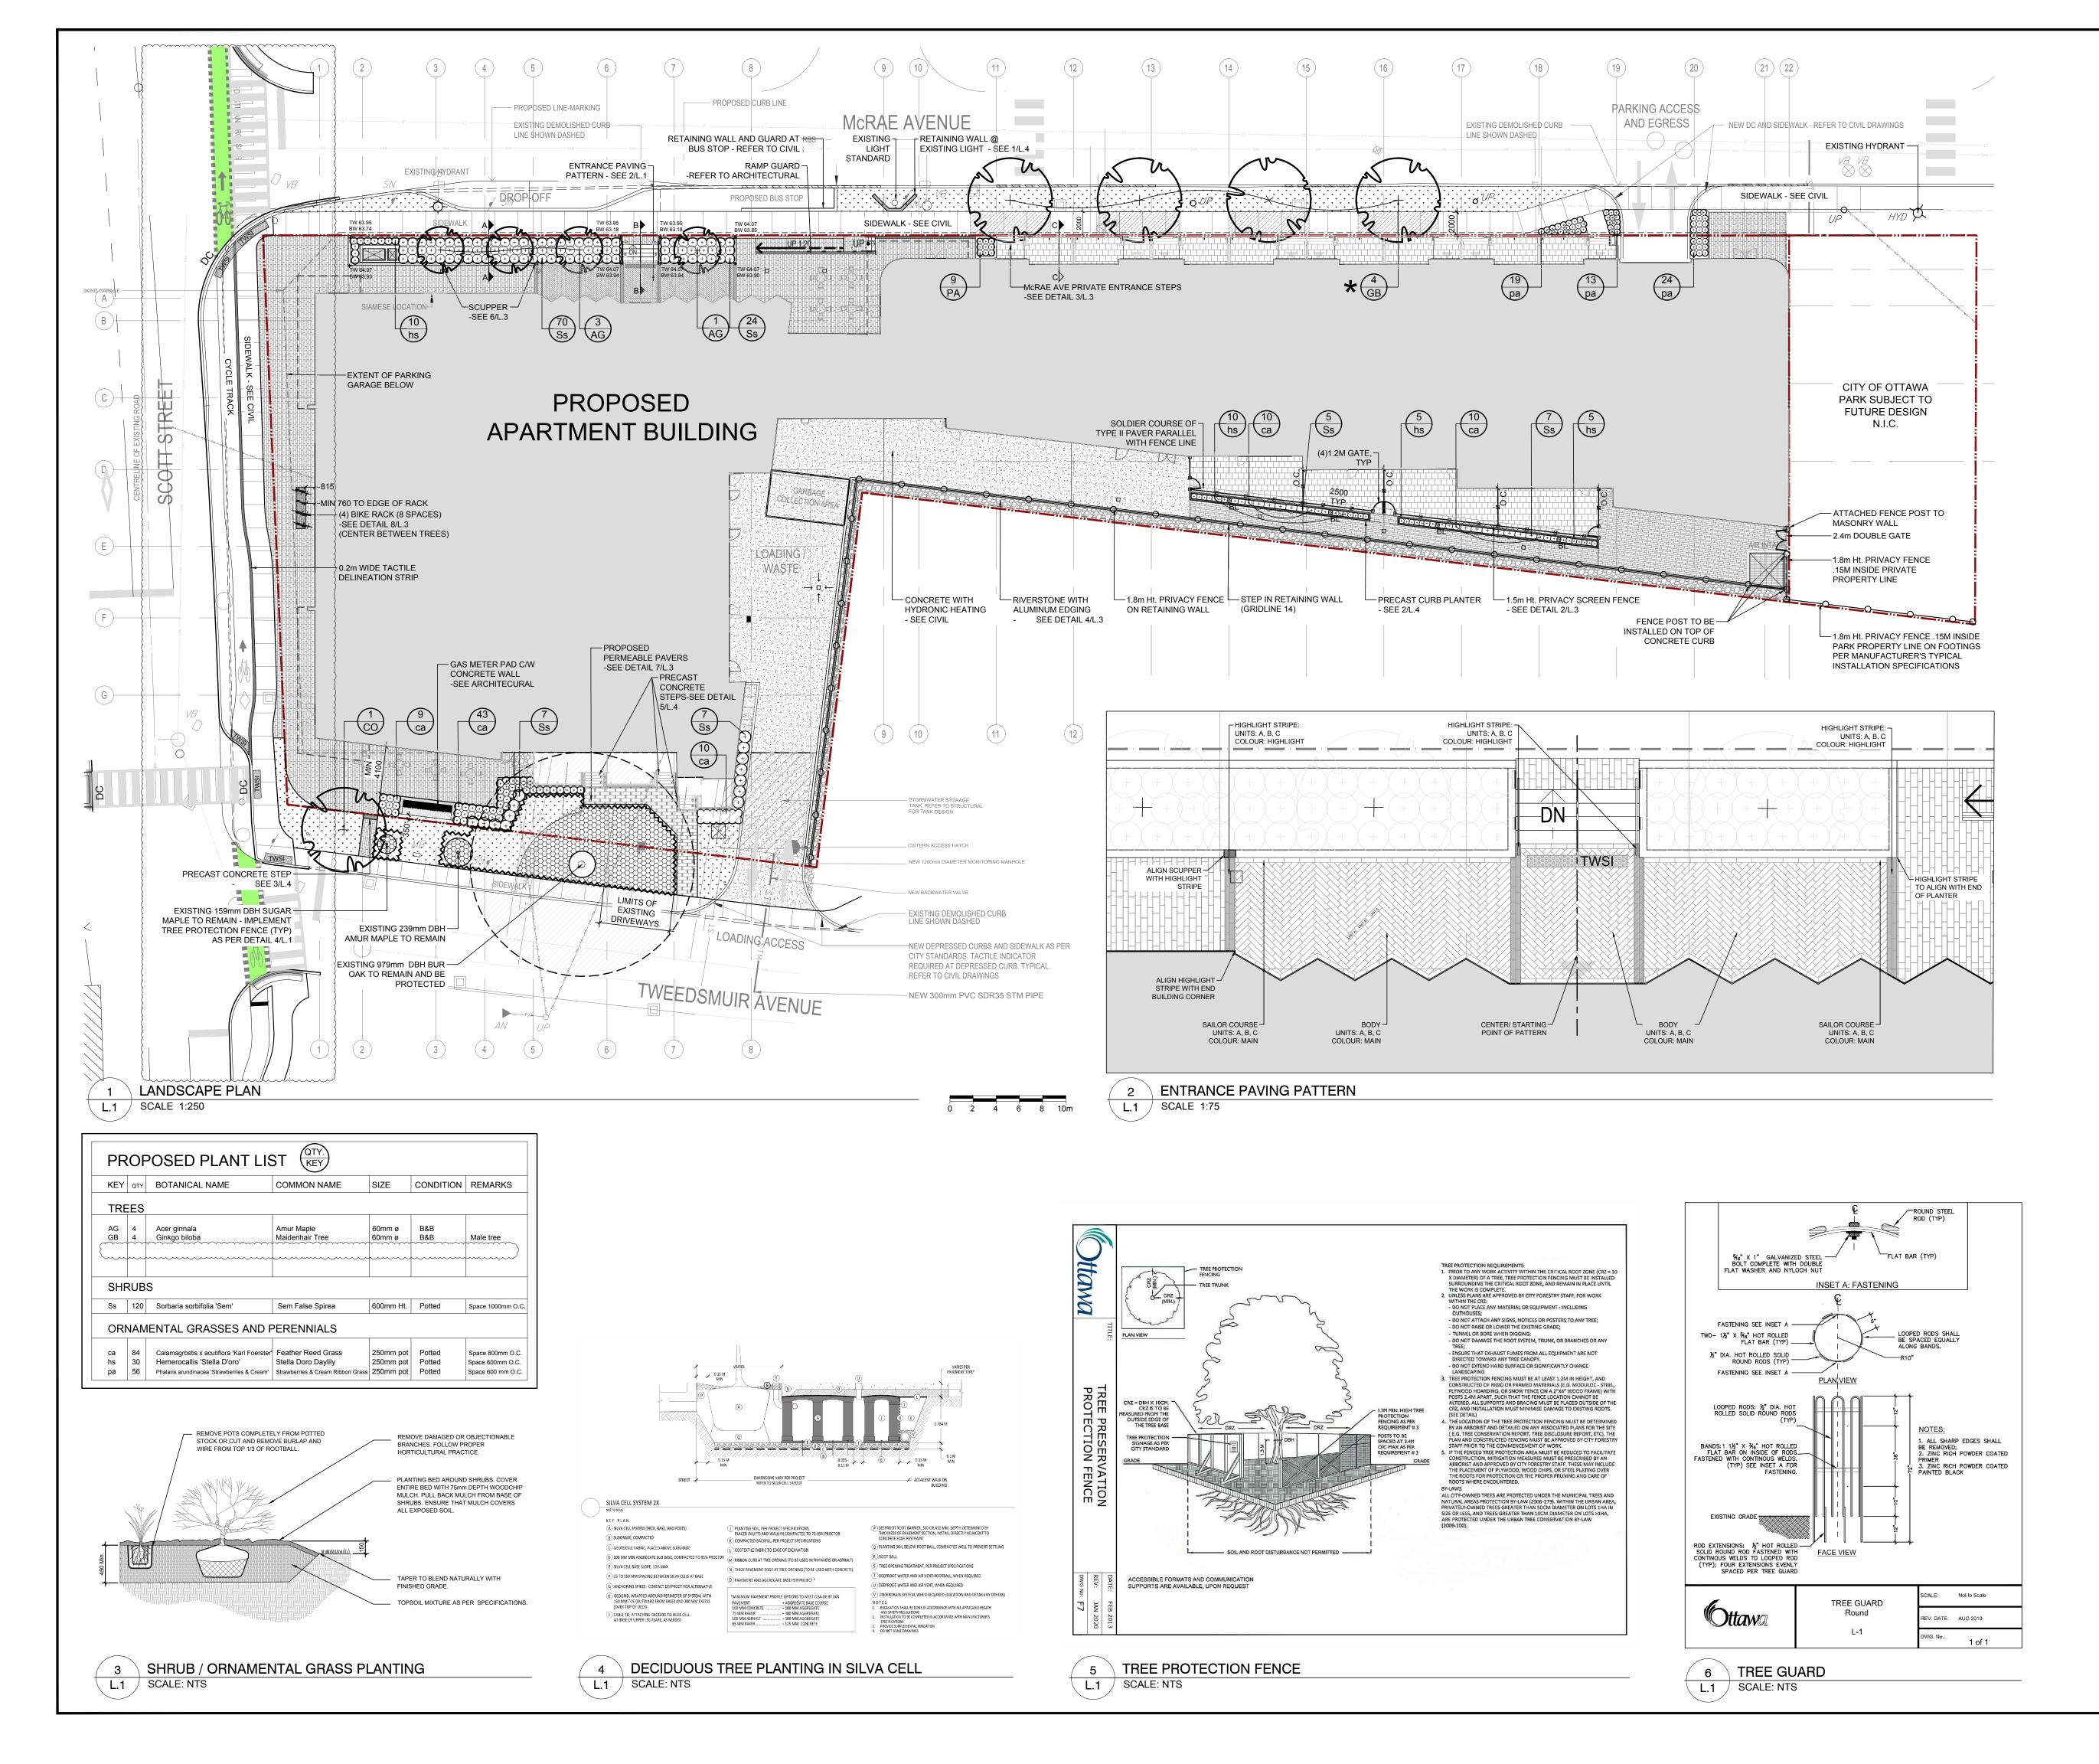

| - |          |                                                      |    |
|---|----------|------------------------------------------------------|----|
|   | LEGEND   | PROPERTY LINE                                        |    |
|   | (TTT)    |                                                      | CL |
|   |          | EXISTING TREE TO REMAIN                              |    |
|   | Ny       | DECIDUOUS TREE IN                                    |    |
|   |          | LANDSCAPE AREA<br>REFER TO DETAIL 2/L.1              |    |
|   |          | SHRUBS AND PERENNIALS                                | LC |
|   |          | TABLE AND CHAIRS (N.I.C.)                            |    |
|   |          | 1.5m Ht. PRIVACY FENCE                               |    |
|   | -00-     | 1.8m Ht. PRIVACY FENCE                               |    |
|   | ~~~~~~   | TREE PROTECTION FENCE - SEE DETAIL 5/L.1             |    |
|   |          | PRECAST PAVERS TYPE I<br>- LINEAR                    | СС |
|   |          | PRECAST PAVERS TYPE I<br>- CUSTOM HERRINGBONE        |    |
|   |          | PRECAST PAVERS TYPE II                               |    |
|   |          | PRECAST PAVER<br>TYPE I - UNIT C                     |    |
|   |          | PERMEABLE PAVERS                                     |    |
|   |          | SOD                                                  |    |
|   |          | RIVERSTONE                                           | GE |
|   |          | SILVA CELL<br>- SEE DETAIL 4/L.1                     |    |
|   |          | COMPOSTED PINE MULCH<br>(75mm DEPTH)                 |    |
|   | TWS      | TACTILE WARNING SURFACE<br>INDICATOR - REFER TO ARCH |    |
|   | *        | REMOVABLE TREE GUARD<br>- SEE DETAIL 6/L.1           |    |
|   | 1\$      | PROPOSED BIKE RACK<br>- SEE 8/L.3                    |    |
|   |          | PARKING GARAGE VENT<br>- SEE ARCHITECTURAL           |    |
|   |          | CATCH BASIN<br>- SEE CIVIL                           |    |
|   | o UP     | EXISTING UTILITY POLE                                |    |
|   |          | EXISTING CATCH BASIN                                 |    |
|   | A<br>HYD | EXISTING FIRE HYDRANT                                |    |

|                                                                                                                                                                                                                                                                                | GWL RE                                                                                                    |             | TY<br>Sor                | S      |                |  |  |
|--------------------------------------------------------------------------------------------------------------------------------------------------------------------------------------------------------------------------------------------------------------------------------|-----------------------------------------------------------------------------------------------------------|-------------|--------------------------|--------|----------------|--|--|
| LOC                                                                                                                                                                                                                                                                            | ATION PLAN                                                                                                | onstrant    |                          |        |                |  |  |
|                                                                                                                                                                                                                                                                                |                                                                                                           | Truted Ante |                          |        | and the second |  |  |
|                                                                                                                                                                                                                                                                                | ARCHITECTS                                                                                                | I           | X                        |        |                |  |  |
| ARCHITECT(E)S<br>630 RENÉ-LÉVESQUE BLVD W SUITE 3200, MONTREAL, QC H3B 1S6<br>514.847.1117                                                                                                                                                                                     |                                                                                                           |             |                          |        |                |  |  |
| SURVEYORS<br>Stantec<br>1331 CLYDE AVE SUITE 400, OTTAWA, ON K2C 3G4<br>613.722.4420                                                                                                                                                                                           |                                                                                                           |             |                          |        |                |  |  |
| GENERAL NOTES<br>1. IT IS THE RESPONSIBILITY OF THE APPROPRIATE CONTRACTOR OR<br>OFFICIAL TO REPORT ANY ERRORS, OMISSIONS OR DISCREPANCIES<br>ON THIS PLAN WITH ACTUAL SITE CONDITIONS TO THE LANDSCAPE<br>ARCHITECT BEFORE PROCEEDING WITH CONSTRUCTION.                      |                                                                                                           |             |                          |        |                |  |  |
| <ol> <li>2. THE CONTRACTOR IS TO NOTIFY ALL UTILITY COMPANIES AND<br/>AUTHORITIES PRIOR TO ANY EXCAVATION AND ASCERTAIN LOCATI<br/>OF UNDERGROUND SERVICES.</li> <li>3. THE CONTRACTOR IS TO REINSTATE ALL AREAS AND ITEMS</li> </ol>                                          |                                                                                                           |             |                          |        |                |  |  |
| DAMAGED AS A RESULT OF CONSTRUCTION ACTIVITY.<br>4. THE CONTRACTOR IS TO COMPLY WITH ALL PERTINENT CODES AND<br>BY-LAWS.<br>5. THE CONTRACTOR IS TO MAINTAIN A DOSITIVE SUBFACE PUBLICE                                                                                        |                                                                                                           |             |                          |        |                |  |  |
| <ol> <li>THE CONTRACTOR IS TO MAINTAIN A POSITIVE SURFACE RUN-OFF<br/>THROUGHOUT THE ENTIRE CONSTRUCTION PERIOD.</li> <li>THE LANDSCAPE ARCHITECT IS NOT RESPONSIBLE FOR<br/>SUBSURFACE CONDITIONS.</li> </ol>                                                                 |                                                                                                           |             |                          |        |                |  |  |
| <ol> <li>THE CONTRACTOR IS TO IDENTIFY ALL EXISTING TREES TO REMAIN<br/>ON SITE WITH THE LANDSCAPE ARCHITECT PRIOR TO CONSTRUCTION.</li> <li>THE CONTRACTOR IS TO STAKE THE PROPOSED LOCATION OF ALL<br/>PLANT MATERIAL IN CONJUNCTION WITH THE LANDSCAPE ARCHITECT</li> </ol> |                                                                                                           |             |                          |        |                |  |  |
| 9.                                                                                                                                                                                                                                                                             | RIOR TO EXCAVATION.<br>MINIMUM DISTANCES FOR SELECTED I<br>DLLOWS:<br>BUILDING FOUNDATIONS 7.5M           | DECIDU      | OUS TREES A              | ARE AS |                |  |  |
| -<br>-<br>-<br>1(                                                                                                                                                                                                                                                              | SIDEWALKS 1.5M<br>PUBLIC STREETS 2.5M<br>UNDERGROUND INFRASTRUCTURE<br>). ALL TREES WITHIN 1M OF UNDERGRO |             | TILITY TRENC             | HES AF | RE             |  |  |
| Т<br>11                                                                                                                                                                                                                                                                        | O BE EXCAVATED BY HAND.<br>1. REMOVE ALL PROTECTIVE WRAPPING                                              |             |                          |        |                |  |  |
| 12                                                                                                                                                                                                                                                                             | ISTALLATION.<br>2. STAKING OF TREES SHALL ONLY BE F<br>3. ENSURE THAT MULCH IS PULLED BAC                 |             |                          |        |                |  |  |
| 20                                                                                                                                                                                                                                                                             | SCOTT ST. REVISIONS                                                                                       |             | 05/03/2023               | SL .   | JL             |  |  |
| 19<br>18                                                                                                                                                                                                                                                                       | ISSUED FOR COORDINATION                                                                                   |             | 12/02/2022               |        | JL<br>JL       |  |  |
| 17                                                                                                                                                                                                                                                                             | ISSUED FOR LSI-01                                                                                         |             | 10/05/2021               |        | JL             |  |  |
| 16<br>15                                                                                                                                                                                                                                                                       | ISSUED FOR COORDINATION                                                                                   |             | 08/09/2021<br>06/30/2021 |        | JL<br>JL       |  |  |
| 14                                                                                                                                                                                                                                                                             | REVISED FOR DROP-OFF ADJUSTMENT                                                                           |             | 06/01/2021               |        | JL             |  |  |
| 13                                                                                                                                                                                                                                                                             | REVISED TO ADD STORMWATER TANK A                                                                          | CCESS       |                          |        | JL<br>         |  |  |
| 12<br>11                                                                                                                                                                                                                                                                       | REVISED TO SUIT NEW BUS STOP                                                                              |             | 04/30/2021               |        | JL<br>JL       |  |  |
| No.                                                                                                                                                                                                                                                                            | Issue                                                                                                     |             | Date<br>MM/DD/YY         |        | СК             |  |  |
| JAMES B. LENNOX & ASSOCIATES INC.LANDSCAPEARCHITECTS3332 CARLING AVE.OTTAWA, ONTARIOK2H 5A8Tel. (613) 722-5168Fax. 1(866) 343-3942                                                                                                                                             |                                                                                                           |             |                          |        |                |  |  |
| PROJECT<br>MIXED USE APARTMENT BUILDING<br>320 McRAE AVENUE, OTTAWA, ON                                                                                                                                                                                                        |                                                                                                           |             |                          |        |                |  |  |
| DRA                                                                                                                                                                                                                                                                            | WING<br>ANDSCAPE PLAN                                                                                     |             |                          |        |                |  |  |
| STA                                                                                                                                                                                                                                                                            | MP                                                                                                        | SCAL        | E                        |        |                |  |  |
|                                                                                                                                                                                                                                                                                |                                                                                                           | S SHOWN     |                          |        |                |  |  |
|                                                                                                                                                                                                                                                                                |                                                                                                           | JNE, 2019   |                          |        |                |  |  |
|                                                                                                                                                                                                                                                                                |                                                                                                           |             | PROJECT NO.              |        |                |  |  |
| PRC                                                                                                                                                                                                                                                                            | DJECT NORTH                                                                                               | -           | VING NO.                 |        | _              |  |  |
|                                                                                                                                                                                                                                                                                |                                                                                                           |             | L.′                      | 1      |                |  |  |
|                                                                                                                                                                                                                                                                                |                                                                                                           |             |                          | D      |                |  |  |