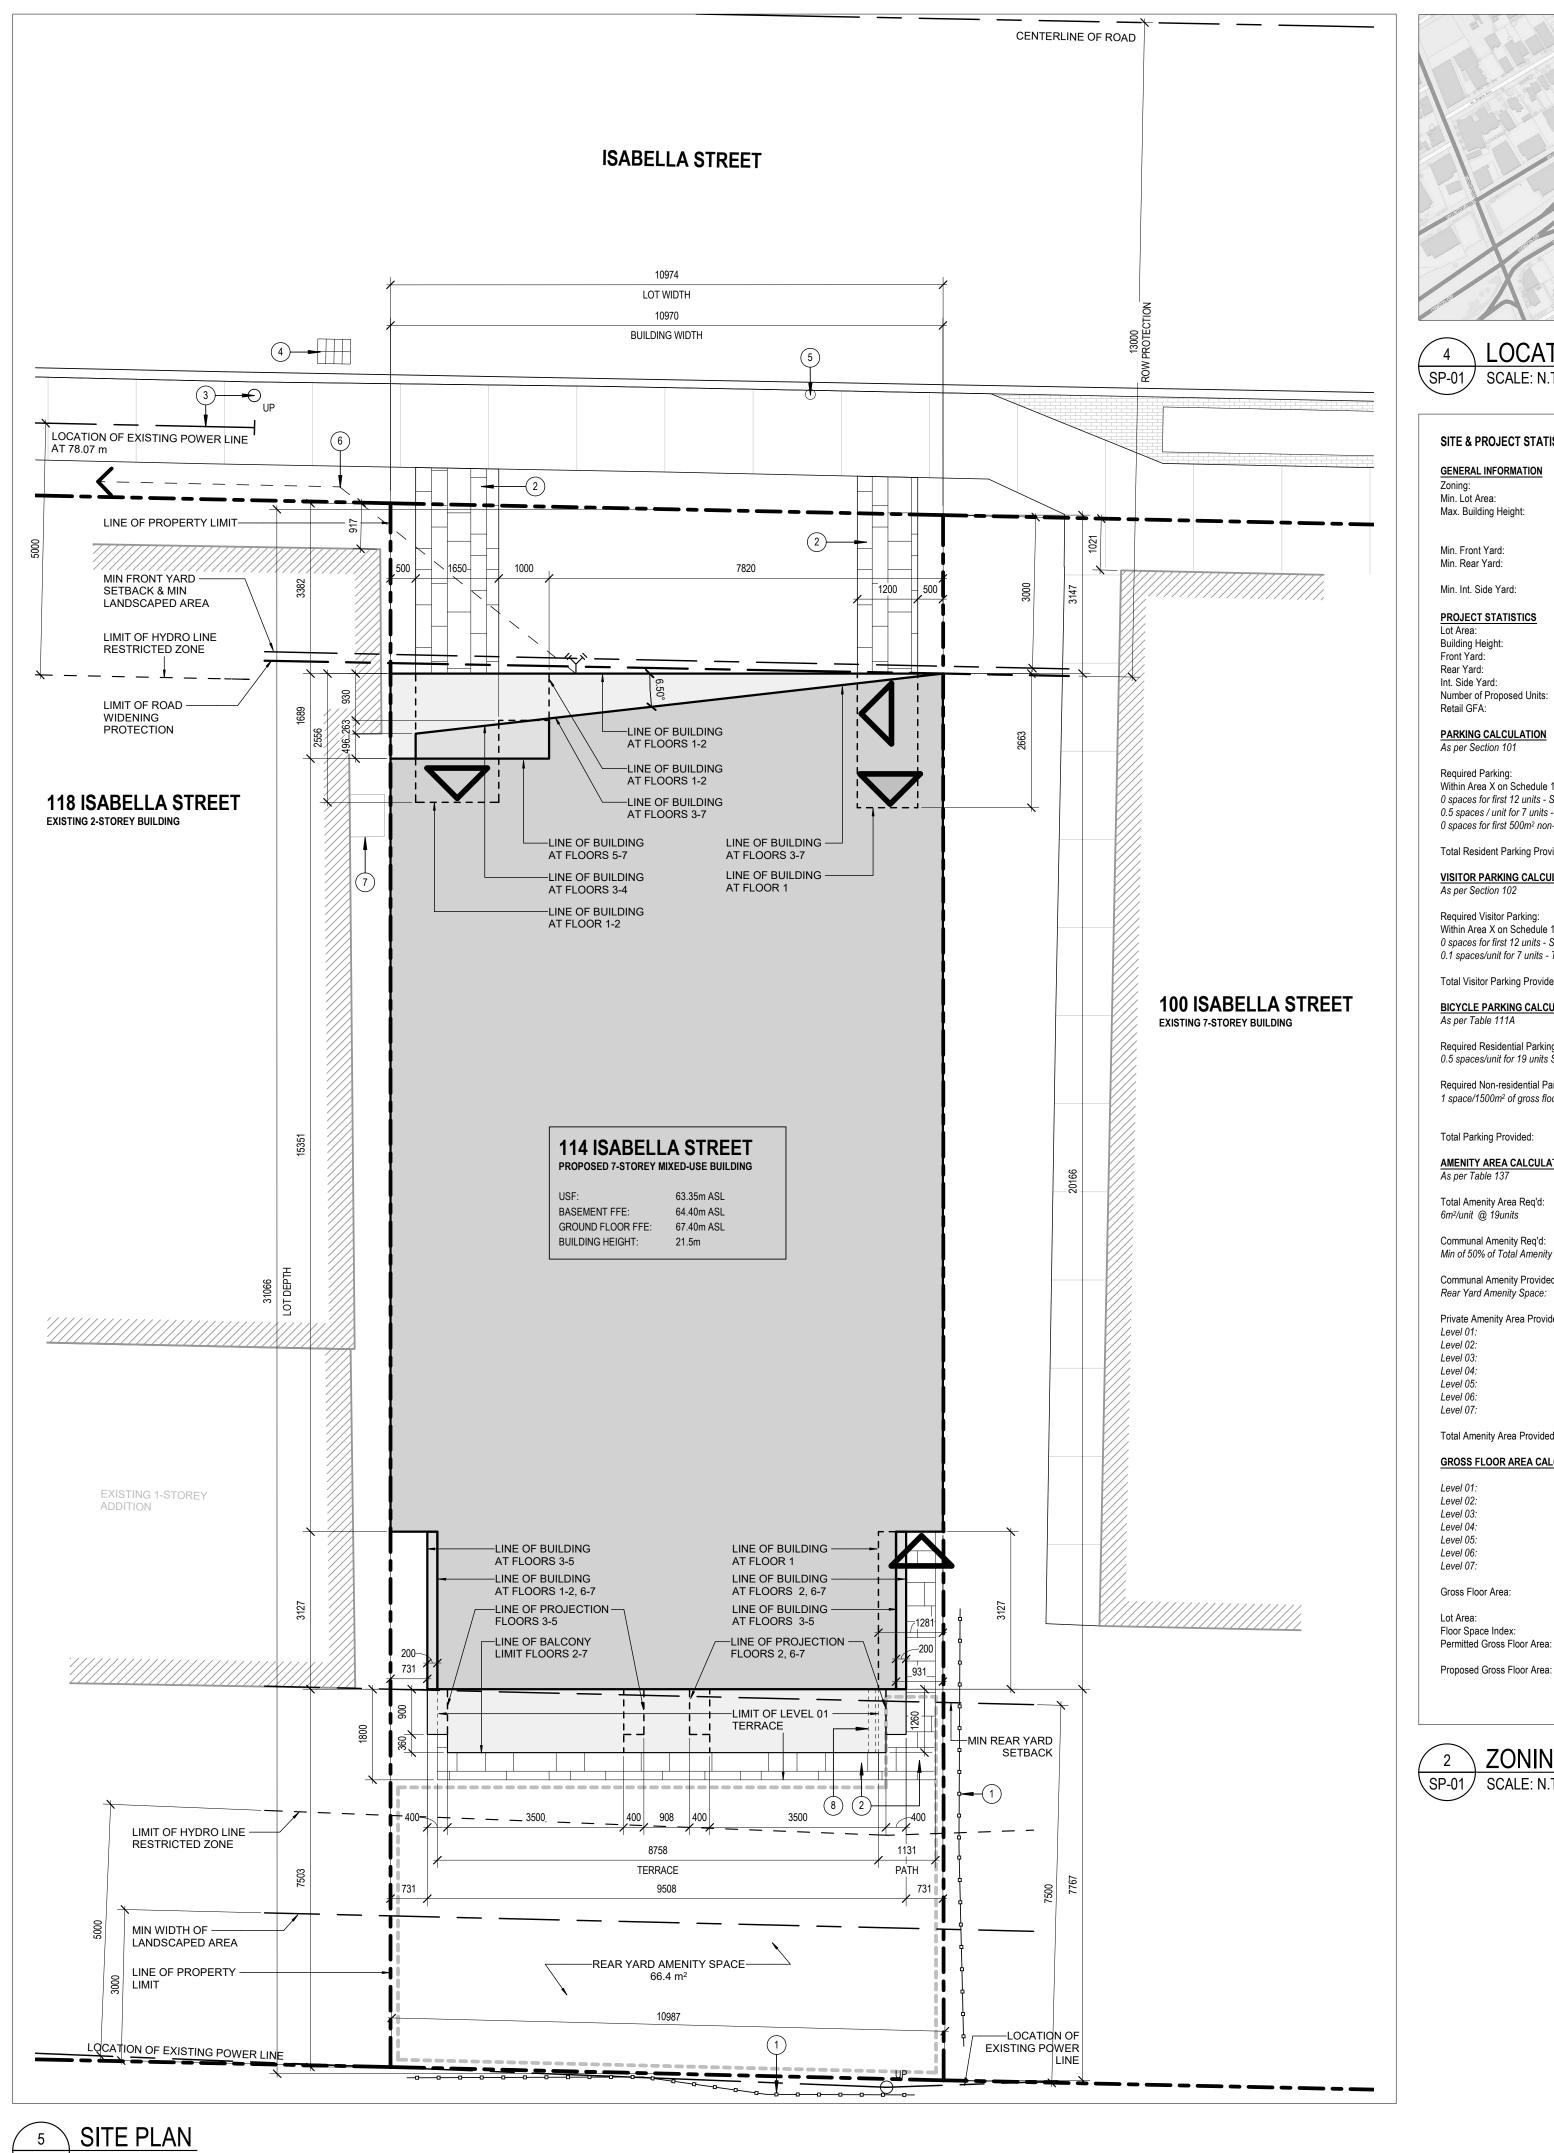

**DOUGLAS JAMES, MCIP, RPP** 

**MANAGER, DEVELOPMENT REVIEW - CENTRAL** 

PLANNING, INFRASTRUCTURE & ECONOMIC

**DEVELOPMENT DEPARTMENT, CITY OF OTTAWA** 

By Jamesdo at 4:16 pm, May 03, 2021

SP-01 SCALE: 1 : 75

**APPROVED** 

4 LOCATION PLAN SP-01 SCALE: N.T.S.

| SITE & PROJECT STATISTICS |                                                                       | PLAN OF SURVEY OF<br>LOT 32 |
|---------------------------|-----------------------------------------------------------------------|-----------------------------|
| GENERAL INFORMATION       |                                                                       | REGISTERED PLAN 354         |
| Zoning:                   | GM4 F(3.0)                                                            | CITTOFOTTAWA                |
| Min. Lot Area:            | No minimum                                                            | H.K.KEN SHIPMAN SUR         |
| Max. Building Height:     | 23.5 m for buildings located on                                       | TI.K.KLN SHIFIMAN SOK       |
|                           | properties abutting the South side                                    |                             |
|                           | of Isabella Street                                                    |                             |
| Min. Front Yard:          | 3 m                                                                   |                             |
| Min. Rear Yard:           | 7.5 m from any portion of a rear lot line abutting a residential zone | <u> </u>                    |
| Min. Int. Side Yard:      | No minimum                                                            | SCALE:                      |
| PROJECT STATISTICS        |                                                                       |                             |
| Lot Area:                 | 341.05 m <sup>2</sup>                                                 |                             |
| Building Height:          | 21.5 m                                                                |                             |
| Front Yard:               | 3.15 m                                                                | SITE PLAN SYMBO             |
| Rear Yard:                | 7.5 m                                                                 |                             |
|                           |                                                                       |                             |

0 m 19 Units

2.59 m<sup>2</sup>

PARKING CALCULATION
As per Section 101

Required Parking: 4 spaces Within Area X on Schedule 1A 0 spaces for first 12 units - Section 101(3) 0.5 spaces / unit for 7 units - Table 101 0 spaces for first 500m<sup>2</sup> non-residential - Section10(f)(d)(ili) Total Resident Parking Provided:

VISITOR PARKING CALCULATION
As per Section 102 Required Visitor Parking:

Within Area X on Schedule 1A 0 spaces for first 12 units - Section 102(2) 0.1 spaces/unit for 7 units - Table 102 Total Visitor Parking Provided:

BICYCLE PARKING CALCULATION
As per Table 111A

Required Residential Parking: 10 spaces 0.5 spaces/unit for 19 units Section111A(b)(i) Required Non-residential Parking: 1 space/1500m<sup>2</sup> of gross floor area 111A(i)

Total Parking Provided: AMENITY AREA CALCULATION
As per Table 137 Total Amenity Area Req'd: 114 m<sup>2</sup> 6m²/unit @ 19units

Communal Amenity Req'd: 57 m<sup>2</sup> Min of 50% of Total Amenity Area Communal Amenity Provided: 66.4 m<sup>2</sup> Rear Yard Amenity Space: 66.4 m<sup>2</sup> Private Amenity Area Provided: Level 01: 15.76 m<sup>2</sup> 8.82 m<sup>2</sup> Level 02:

10.47 m<sup>2</sup> Level 04: 8.82 m<sup>2</sup> Level 05: 8.82 m<sup>2</sup> Level 06: 10.47 m<sup>2</sup> Level 07: 8.82 m<sup>2</sup> 138.3 m<sup>2</sup> Total Amenity Area Provided:

69.60 m<sup>2</sup> Level 02: 153.41 m<sup>2</sup>

153.03 m<sup>2</sup> Level 04: 153.03 m<sup>2</sup> 151.20 m<sup>2</sup> Level 05: Level 06: 151.20 m<sup>2</sup> Level 07: 151.20 m<sup>2</sup> Gross Floor Area:

982.67 m<sup>2</sup> 341.05 m<sup>2</sup> Floor Space Index: 1023.15 m<sup>2</sup> Permitted Gross Floor Area: 982.67 m<sup>2</sup> Proposed Gross Floor Area: (2.88 FSI)

2 ZONING SP-01 SCALE: N.T.S.

JRVEYING LTD. 2019

RVEY INFO E: N.T.S.

OLS LEGEND BUILDING ENTRANCE BUILDING EXIT BICYCLE PARKING UTILITY POLE SIAMESE CONNECTION EXISTING ELEVATION

> SYMBOLS LEGEND SCALE: N.T.S.

(1) EXISTING BOARD FENCE (2) INTERLOCKING CONCRETE PAVERS

3 EXISTING POWER LINE TERMINATES AT EXISTING UTILITY POLE (4) EXISTING CATCH BASIN

(5) EXISTING METAL SIGN POST

(6) 35 m TO FIRE HYDRANT (7) EXISTING AC UNIT

(8) WOOD PRIVACY SCREEN

SCALE: N.T.S.

RE-ISSUED FOR SITE PLAN CONTROL 2020-09-1 ISSUED FOR SITE PLAN CONTROL 2020-04-09 2020-02-11 ISSUED FOR COORDINATION 2020-01-28 ISSUED FOR COORDINATION ISSUED FOR COORDINATION 2020-01-22 ISSUED FOR COORDINATION 2019-11-20 ISSUE RECORD