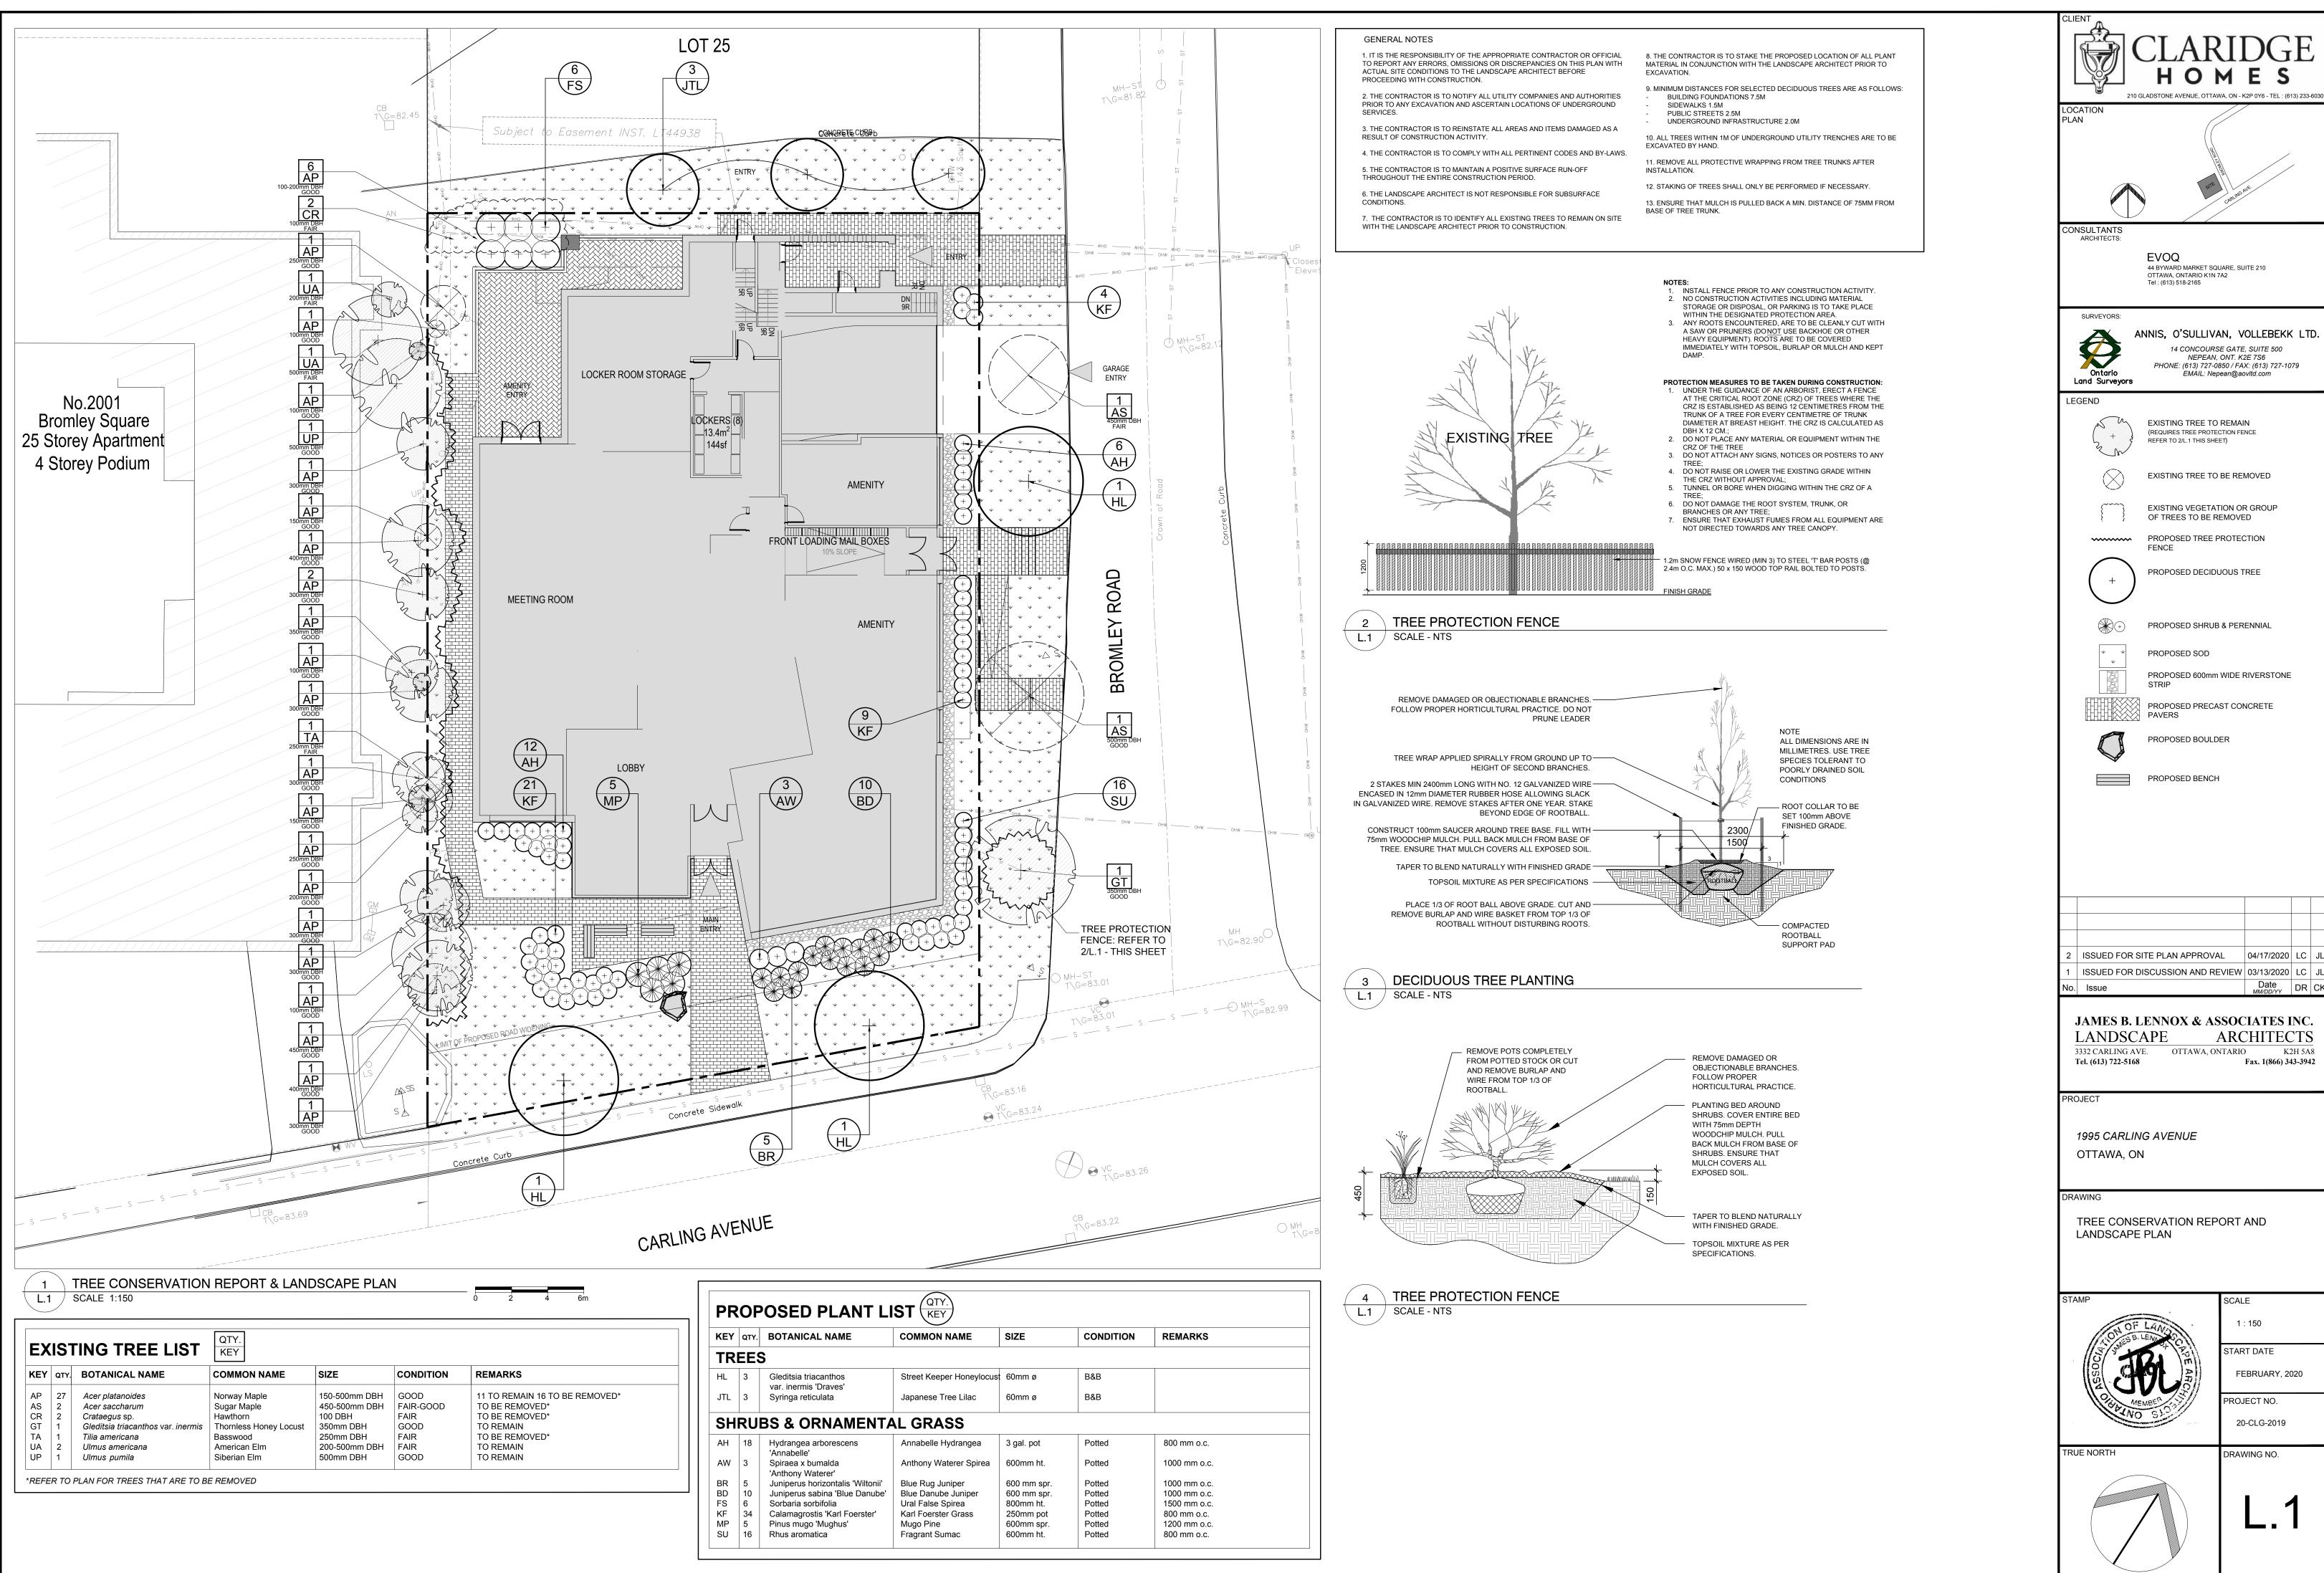

| BOTANICAL NAME                                | COMMON NAME               | SIZE        | CONDITION | REMARKS      |
|-----------------------------------------------|---------------------------|-------------|-----------|--------------|
|                                               |                           |             |           |              |
| Gleditsia triacanthos<br>ar. inermis 'Draves' | Street Keeper Honeylocust | 60mm ø      | B&B       |              |
| ringa reticulata                              | Japanese Tree Lilac       | 60mm ø      | B&B       |              |
| & ORNAMENTA                                   | AL GRASS                  |             |           |              |
| drangea arborescens<br>mabelle'               | Annabelle Hydrangea       | 3 gal. pot  | Potted    | 800 mm o.c.  |
| iraea x bumalda<br>ithony Waterer'            | Anthony Waterer Spirea    | 600mm ht.   | Potted    | 1000 mm o.c. |
| iniperus horizontalis 'Wiltonii'              | Blue Rug Juniper          | 600 mm spr. | Potted    | 1000 mm o.c. |
| niperus sabina 'Blue Danube'                  | Blue Danube Juniper       | 600 mm spr. | Potted    | 1000 mm o.c. |
| rbaria sorbifolia                             | Ural False Spirea         | 800mm ht.   | Potted    | 1500 mm o.c. |
| alamagrostis 'Karl Foerster'                  | Karl Foerster Grass       | 250mm pot   | Potted    | 800 mm o.c.  |
| inus mugo 'Mughus'                            | Mugo Pine                 | 600mm spr.  | Potted    | 1200 mm o.c. |
| hus aromatica                                 | Fragrant Sumac            | 600mm ht.   | Potted    | 800 mm o.c.  |