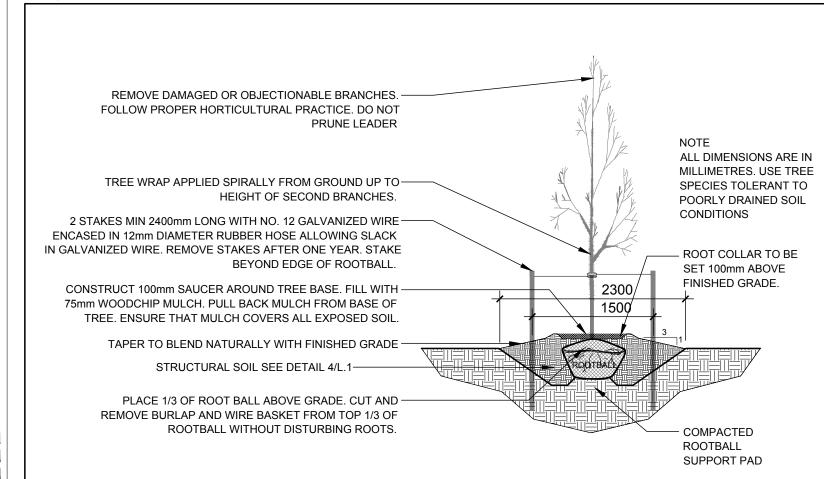

## DECIDUOUS TREE PLANTING

4 SHRUB / PERENNIAL PLANTING

| KEY                  | QTY.                 | BOTANICAL NAME                                                            | COMMON NAME                                                         | SIZE                                             | CONDITION                                                                | REMARK                              |
|----------------------|----------------------|---------------------------------------------------------------------------|---------------------------------------------------------------------|--------------------------------------------------|--------------------------------------------------------------------------|-------------------------------------|
| TRI                  | EES                  |                                                                           |                                                                     |                                                  |                                                                          |                                     |
| НВ                   | 5                    | Celtis occidentalis                                                       | Hackberry                                                           | 60mm ø                                           | B&B                                                                      |                                     |
| HL                   | 7                    | Gleditsia triacanthos 'Draves'                                            | Street Keeper Honey Locust                                          | 60mm ø                                           | B&B                                                                      |                                     |
| LL                   | 7                    | Larix laricina                                                            | Tamarack                                                            | 15 gallon pot                                    | Potted                                                                   |                                     |
| RE                   | 1                    | Acer rubrum                                                               | Red Maple                                                           | 15 gallon pot                                    | Potted                                                                   |                                     |
| RM                   | 1                    | Acer rubrum                                                               | Red Maple                                                           | 60mm ø                                           | B&B                                                                      |                                     |
| RO                   | 1                    | Quercus rubra                                                             | Red Oak                                                             | 15 gallon pot                                    | Potted                                                                   |                                     |
| WS                   | 3                    | Picea glauca                                                              | White Spruce                                                        | 15 gallon pot                                    | Potted                                                                   |                                     |
| DW<br>EB<br>FS<br>NB | 37<br>14<br>29<br>13 | Cornus sericea<br>Sambucus racemosa<br>Rhus aromatica<br>Viburnum lentago | Red Osier Dogwood<br>Red Elderberry<br>Fragrant Sumac<br>Nannyberry | 800mm ht.<br>800mm ht.<br>600mm ht.<br>800mm ht. | Potted / bare root<br>Potted / bare root<br>Potted<br>Potted / bare root | 1200 mm o<br>1200 mm o<br>1500 mm o |
|                      | RENI                 | NIALS AND ORNAMEN                                                         | TAL GRASSES                                                         |                                                  |                                                                          |                                     |
| PEI                  |                      |                                                                           |                                                                     |                                                  |                                                                          |                                     |
| <b>PE</b> l          | 27                   | Echinacea purpurea                                                        | Purple Coneflower                                                   | 100mm pot                                        | Potted                                                                   | 400 mm o.d                          |
|                      | 27<br>24             | Echinacea purpurea<br>Rudbeckia hirta                                     | Purple Coneflower<br>Black Eyed Susan                               | 100mm pot<br>100mm pot                           | Potted<br>Potted                                                         | 400 mm o.c                          |