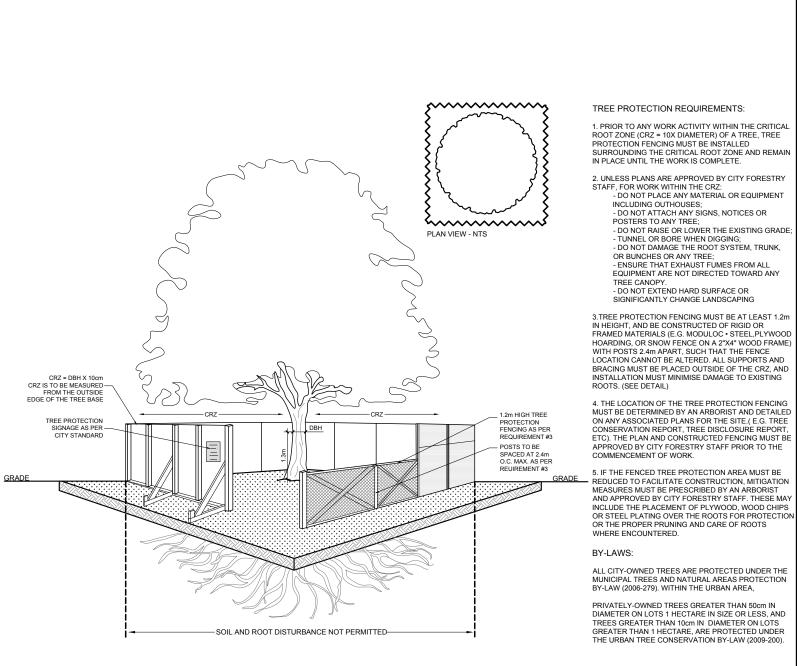

## DECIDUOUS TREE PLANTING

4 SHRUB / PERENNIAL PLANTING

| KEY                  | QTY.                 | BOTANICAL NAME                                                            | COMMON NAME                                                         | SIZE                                             | CONDITION                                                                | REMARK                              |
|----------------------|----------------------|---------------------------------------------------------------------------|---------------------------------------------------------------------|--------------------------------------------------|--------------------------------------------------------------------------|-------------------------------------|
| TRI                  | EES                  |                                                                           |                                                                     |                                                  |                                                                          |                                     |
| НВ                   | 5                    | Celtis occidentalis                                                       | Hackberry                                                           | 60mm ø                                           | B&B                                                                      |                                     |
| HL                   | 7                    | Gleditsia triacanthos 'Draves'                                            | Street Keeper Honey Locust                                          | 60mm ø                                           | B&B                                                                      |                                     |
| LL                   | 7                    | Larix laricina                                                            | Tamarack                                                            | 15 gallon pot                                    | Potted                                                                   |                                     |
| RE                   | 1                    | Acer rubrum                                                               | Red Maple                                                           | 15 gallon pot                                    | Potted                                                                   |                                     |
| RM                   | 1                    | Acer rubrum                                                               | Red Maple                                                           | 60mm ø                                           | B&B                                                                      |                                     |
| RO                   | 1                    | Quercus rubra                                                             | Red Oak                                                             | 15 gallon pot                                    | Potted                                                                   |                                     |
| WS                   | 3                    | Picea glauca                                                              | White Spruce                                                        | 15 gallon pot                                    | Potted                                                                   |                                     |
| DW<br>EB<br>FS<br>NB | 37<br>14<br>29<br>13 | Cornus sericea<br>Sambucus racemosa<br>Rhus aromatica<br>Viburnum lentago | Red Osier Dogwood<br>Red Elderberry<br>Fragrant Sumac<br>Nannyberry | 800mm ht.<br>800mm ht.<br>600mm ht.<br>800mm ht. | Potted / bare root<br>Potted / bare root<br>Potted<br>Potted / bare root | 1200 mm o<br>1200 mm o<br>1500 mm o |
|                      | RENI                 | NIALS AND ORNAMEN                                                         | TAL GRASSES                                                         |                                                  |                                                                          |                                     |
| PEI                  |                      |                                                                           |                                                                     |                                                  |                                                                          |                                     |
| <b>PE</b> l          | 27                   | Echinacea purpurea                                                        | Purple Coneflower                                                   | 100mm pot                                        | Potted                                                                   | 400 mm o.d                          |
|                      | 27<br>24             | Echinacea purpurea<br>Rudbeckia hirta                                     | Purple Coneflower<br>Black Eyed Susan                               | 100mm pot<br>100mm pot                           | Potted<br>Potted                                                         | 400 mm o.c                          |

11. Remove all protective wrapping from tree trunks after installation.

12. Staking of trees shall only be performed if necessary.

13. Ensure that mulch is pulled back a min. distance of 75mm from base of tree trunk.