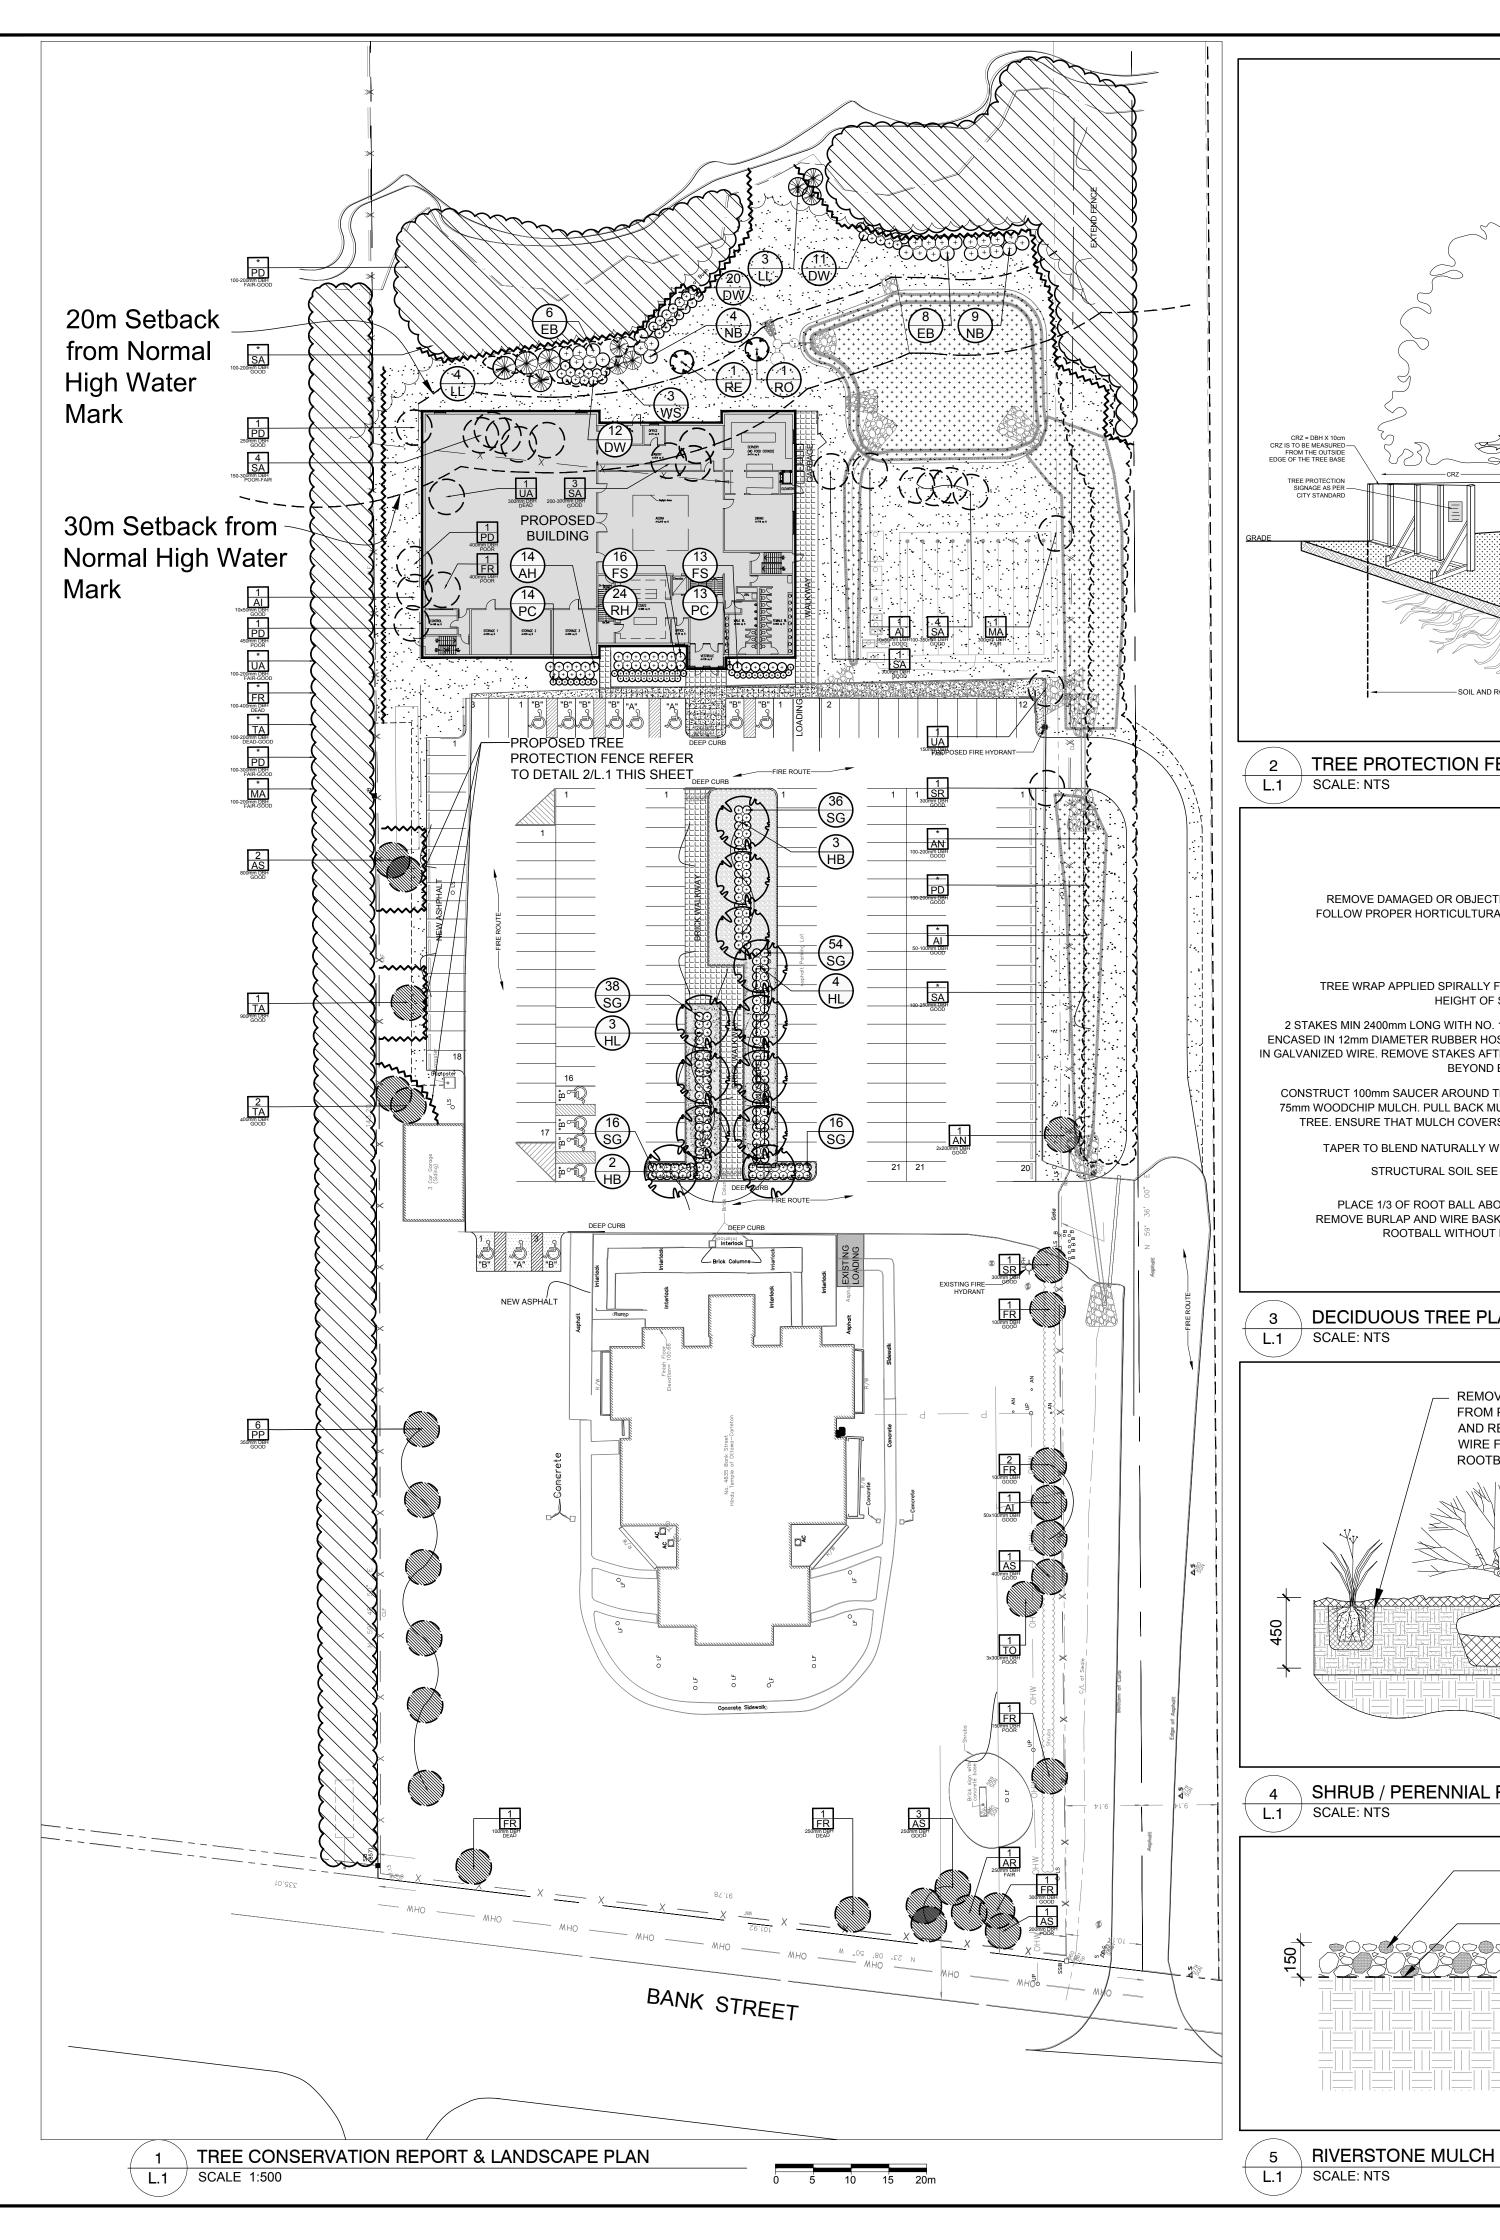

## TREE PROTECTION FENCE L.1 / SCALE: NTS

7. The contractor is to identify all existing trees to remain on site with the Landscape Architect prior to construction.

8. The contractor is to stake the proposed location of all plant material in conjunction with the Landscape Architect prior to excavation.

9. Minimum distances for selected deciduous trees are as follows: Building Foundations 7.5m

Public Streets 2.5m

Underground Infrastructure 2.0m

10. All trees within 1m of underground utility trenches are to be excavated by hand.

11. Remove all protective wrapping from tree trunks after installation.

12. Staking of trees shall only be performed if necessary.

13. Ensure that mulch is pulled back a min. distance of 75mm from base of tree trunk.