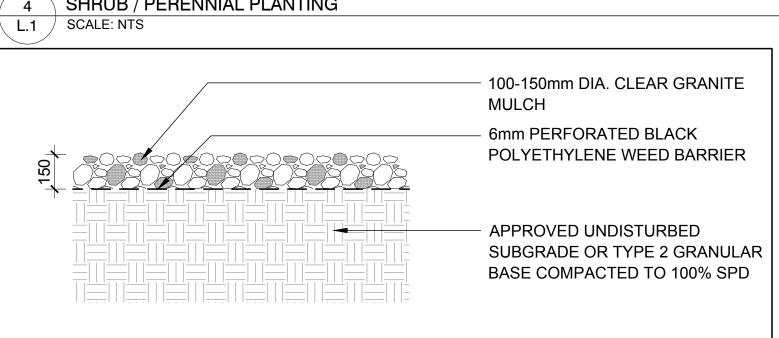

## DECIDUOUS TREE PLANTING

4 SHRUB / PERENNIAL PLANTING

| KEY                  | QTY.                 | BOTANICAL NAME                                                            | COMMON NAME                                                         | SIZE                                             | CONDITION                                                                | REMARK                              |
|----------------------|----------------------|---------------------------------------------------------------------------|---------------------------------------------------------------------|--------------------------------------------------|--------------------------------------------------------------------------|-------------------------------------|
| TRI                  | EES                  |                                                                           |                                                                     |                                                  |                                                                          |                                     |
| НВ                   | 5                    | Celtis occidentalis                                                       | Hackberry                                                           | 60mm ø                                           | B&B                                                                      |                                     |
| HL                   | 7                    | Gleditsia triacanthos 'Draves'                                            | Street Keeper Honey Locust                                          | 60mm ø                                           | B&B                                                                      |                                     |
| LL                   | 7                    | Larix laricina                                                            | Tamarack                                                            | 15 gallon pot                                    | Potted                                                                   |                                     |
| RE                   | 1                    | Acer rubrum                                                               | Red Maple                                                           | 15 gallon pot                                    | Potted                                                                   |                                     |
| RM                   | 1                    | Acer rubrum                                                               | Red Maple                                                           | 60mm ø                                           | B&B                                                                      |                                     |
| RO                   | 1                    | Quercus rubra                                                             | Red Oak                                                             | 15 gallon pot                                    | Potted                                                                   |                                     |
| WS                   | 3                    | Picea glauca                                                              | White Spruce                                                        | 15 gallon pot                                    | Potted                                                                   |                                     |
| DW<br>EB<br>FS<br>NB | 37<br>14<br>29<br>13 | Cornus sericea<br>Sambucus racemosa<br>Rhus aromatica<br>Viburnum lentago | Red Osier Dogwood<br>Red Elderberry<br>Fragrant Sumac<br>Nannyberry | 800mm ht.<br>800mm ht.<br>600mm ht.<br>800mm ht. | Potted / bare root<br>Potted / bare root<br>Potted<br>Potted / bare root | 1200 mm o<br>1200 mm o<br>1500 mm o |
|                      | RENI                 | NIALS AND ORNAMEN                                                         | TAL GRASSES                                                         |                                                  |                                                                          |                                     |
| PEI                  |                      |                                                                           |                                                                     |                                                  |                                                                          |                                     |
| <b>PE</b> l          | 27                   | Echinacea purpurea                                                        | Purple Coneflower                                                   | 100mm pot                                        | Potted                                                                   | 400 mm o.d                          |
|                      | 27<br>24             | Echinacea purpurea<br>Rudbeckia hirta                                     | Purple Coneflower<br>Black Eyed Susan                               | 100mm pot<br>100mm pot                           | Potted<br>Potted                                                         | 400 mm o.c                          |

11. Remove all protective wrapping from tree trunks after installation.

12. Staking of trees shall only be performed if necessary.

13. Ensure that mulch is pulled back a min. distance of 75mm from base of tree trunk.