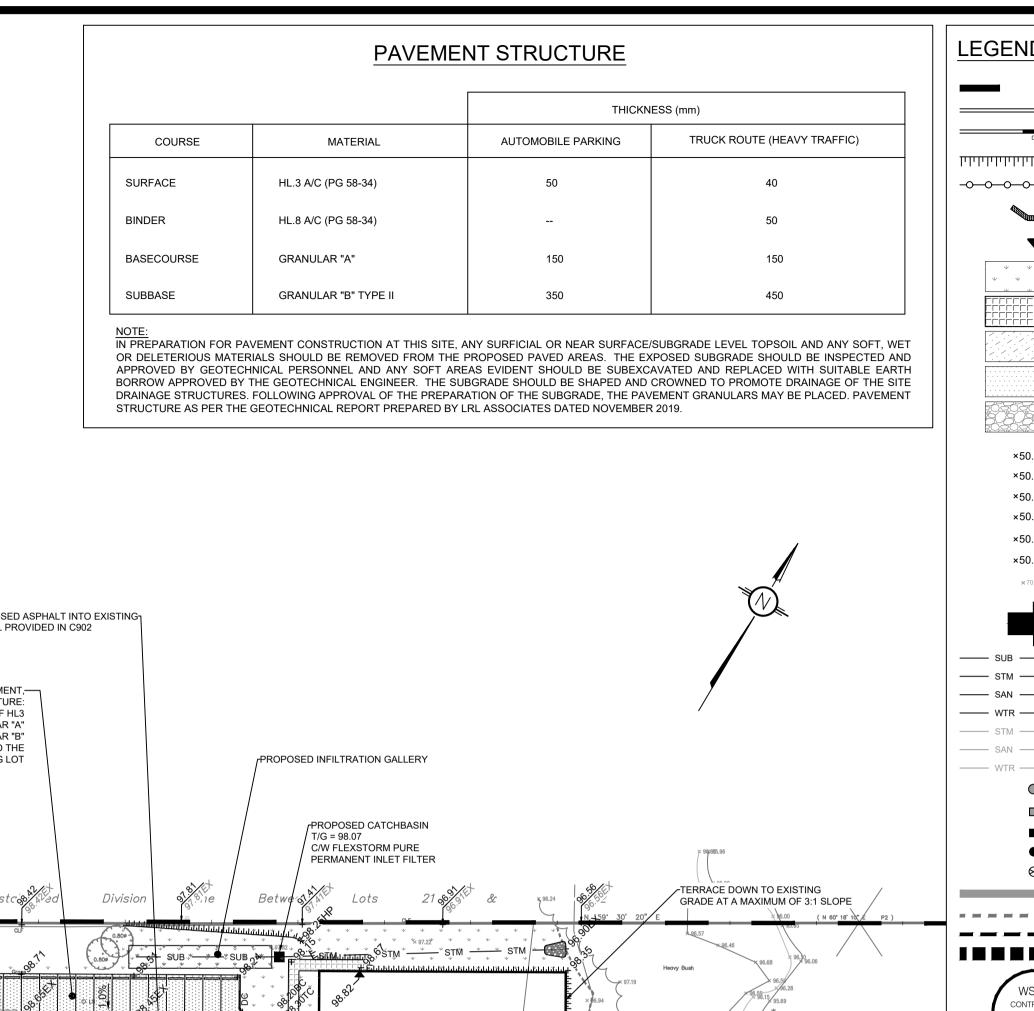

CONTRACTOR TO INSTALL 300mm THICK COMPACTED CLAY SEPARATION LAYER ALONG THE NORTH SLOPE OF DITCH, AS PER THE DETAIL PROVIDED

UTILITY 1. This drawin be the res confirmation. 2. Only visible surface utilities were located.