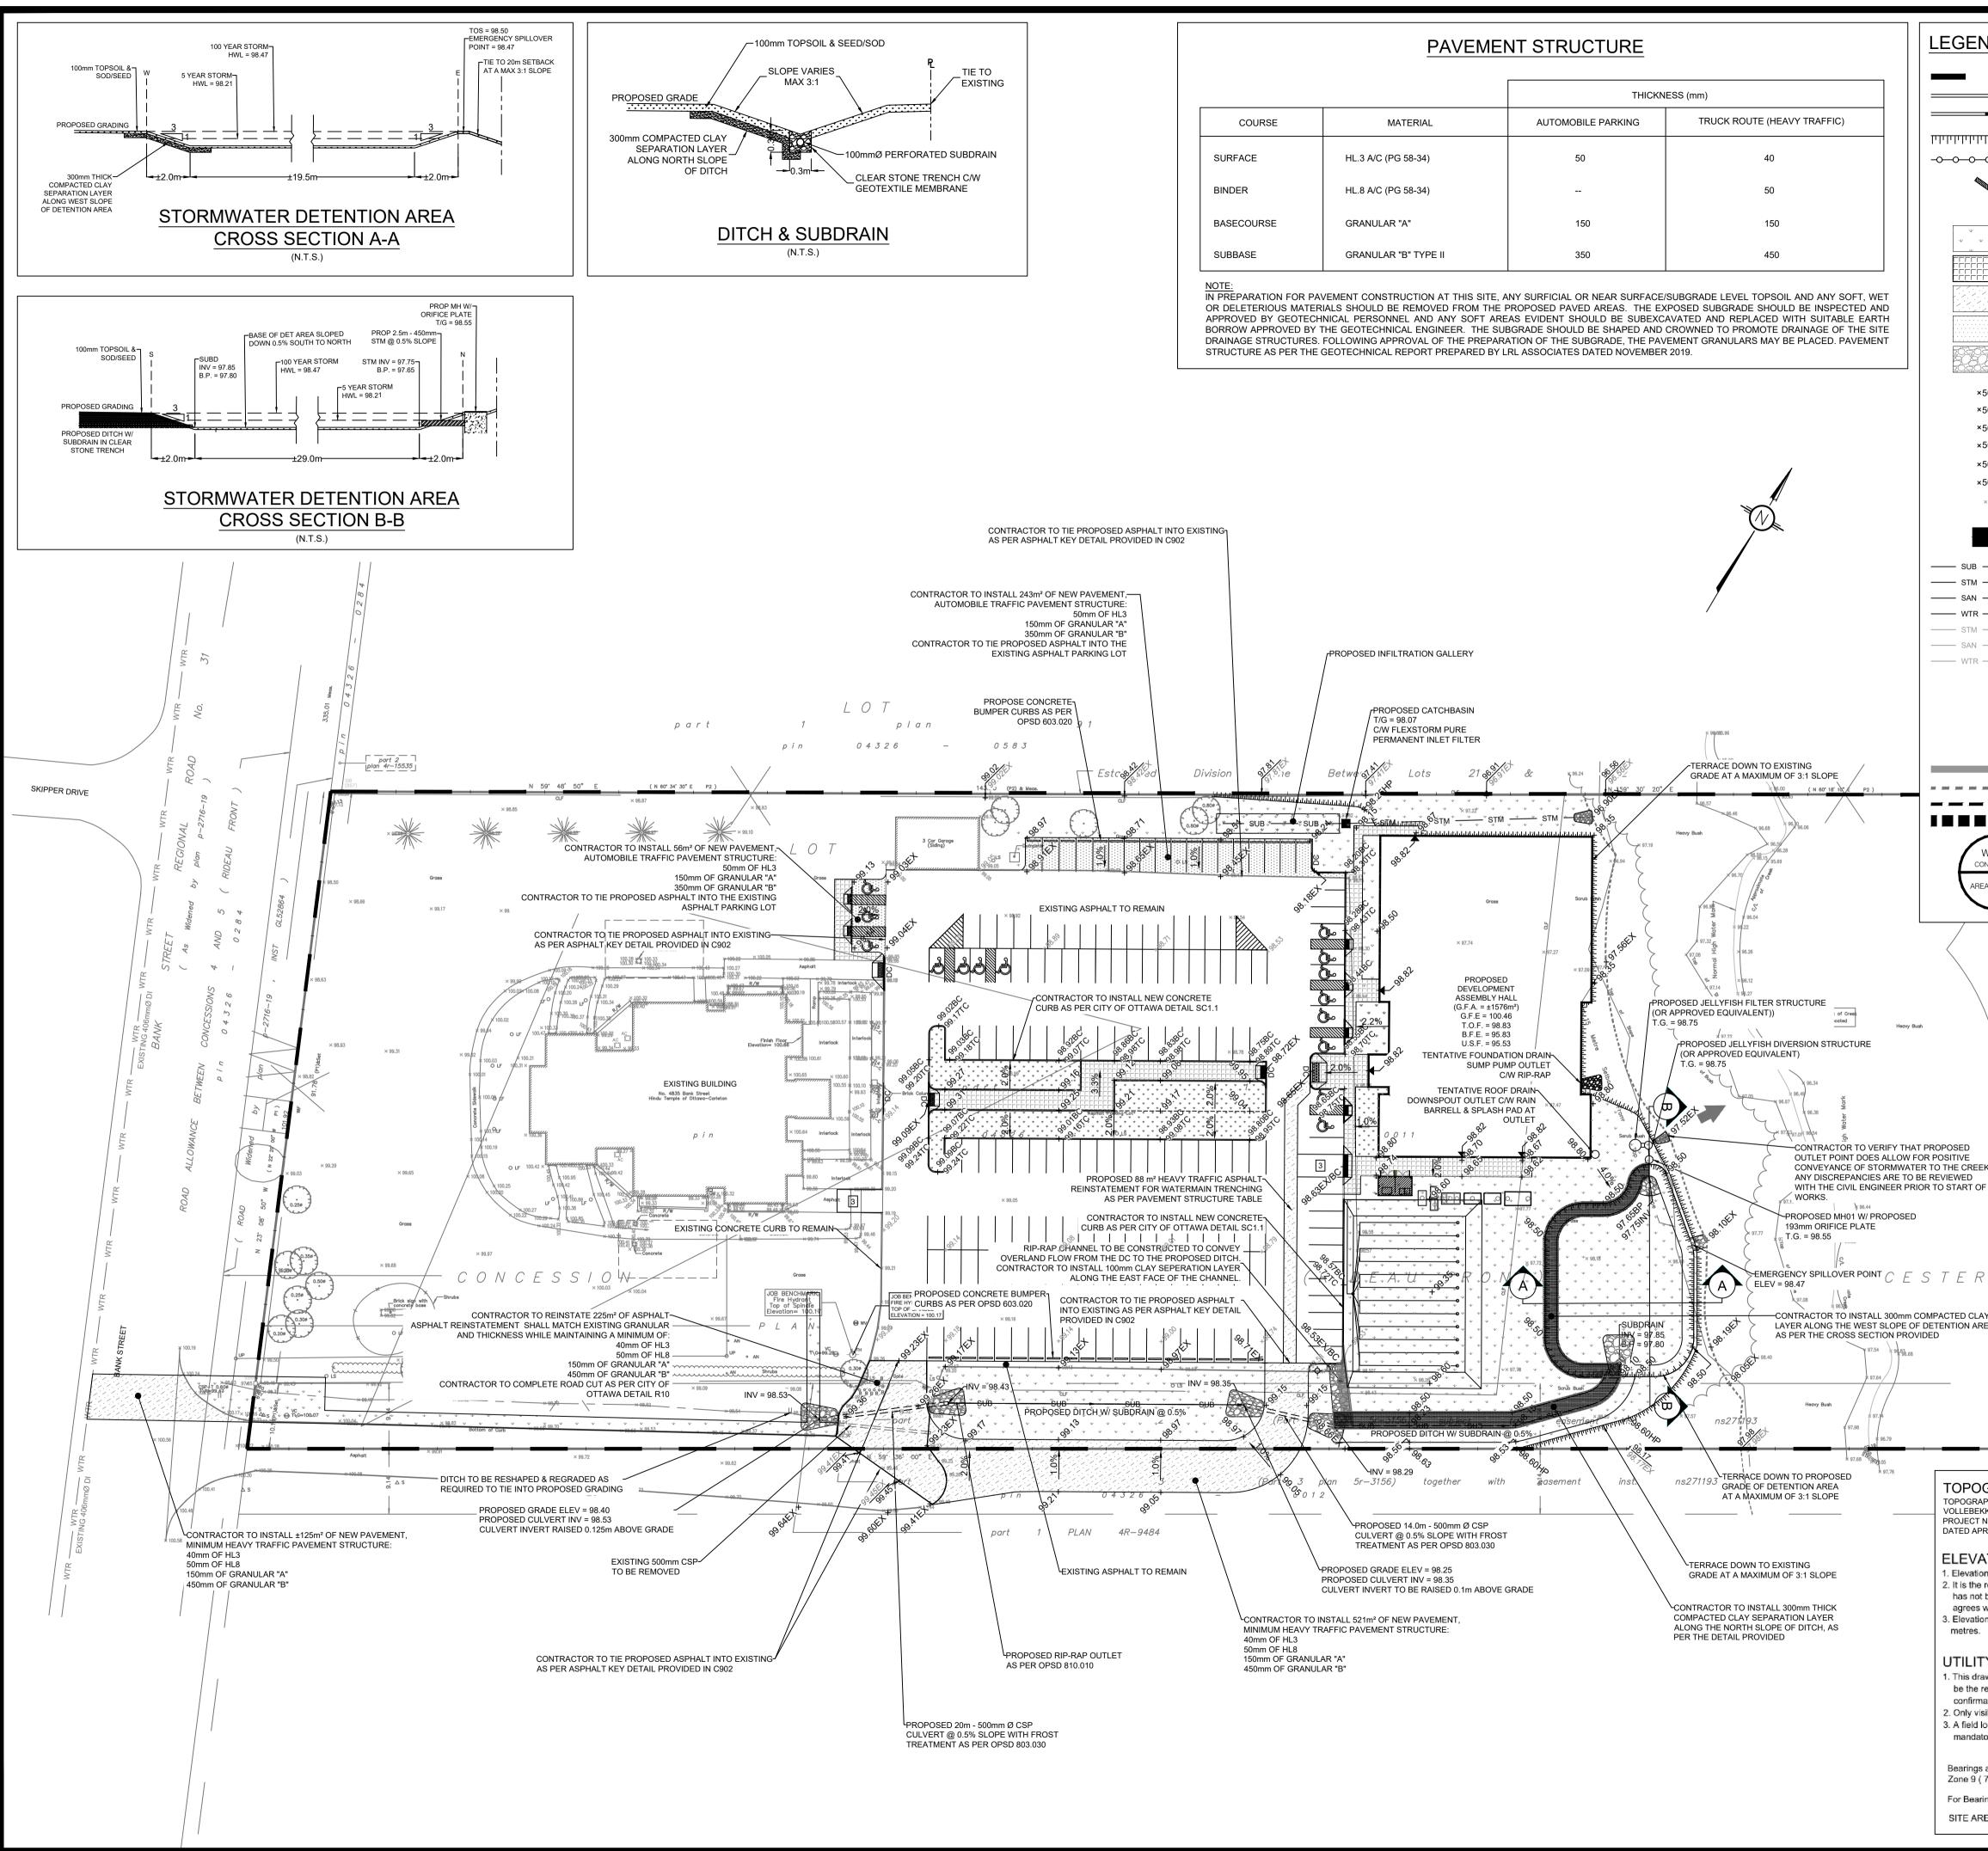

CONTRACTOR TO INSTALL 300mm THICK COMPACTED CLAY SEPARATION LAYER ALONG THE NORTH SLOPE OF DITCH, AS PER THE DETAIL PROVIDED

UTILITY 1. This drawin be the res confirmation. 2. Only visible surface utilities were located.