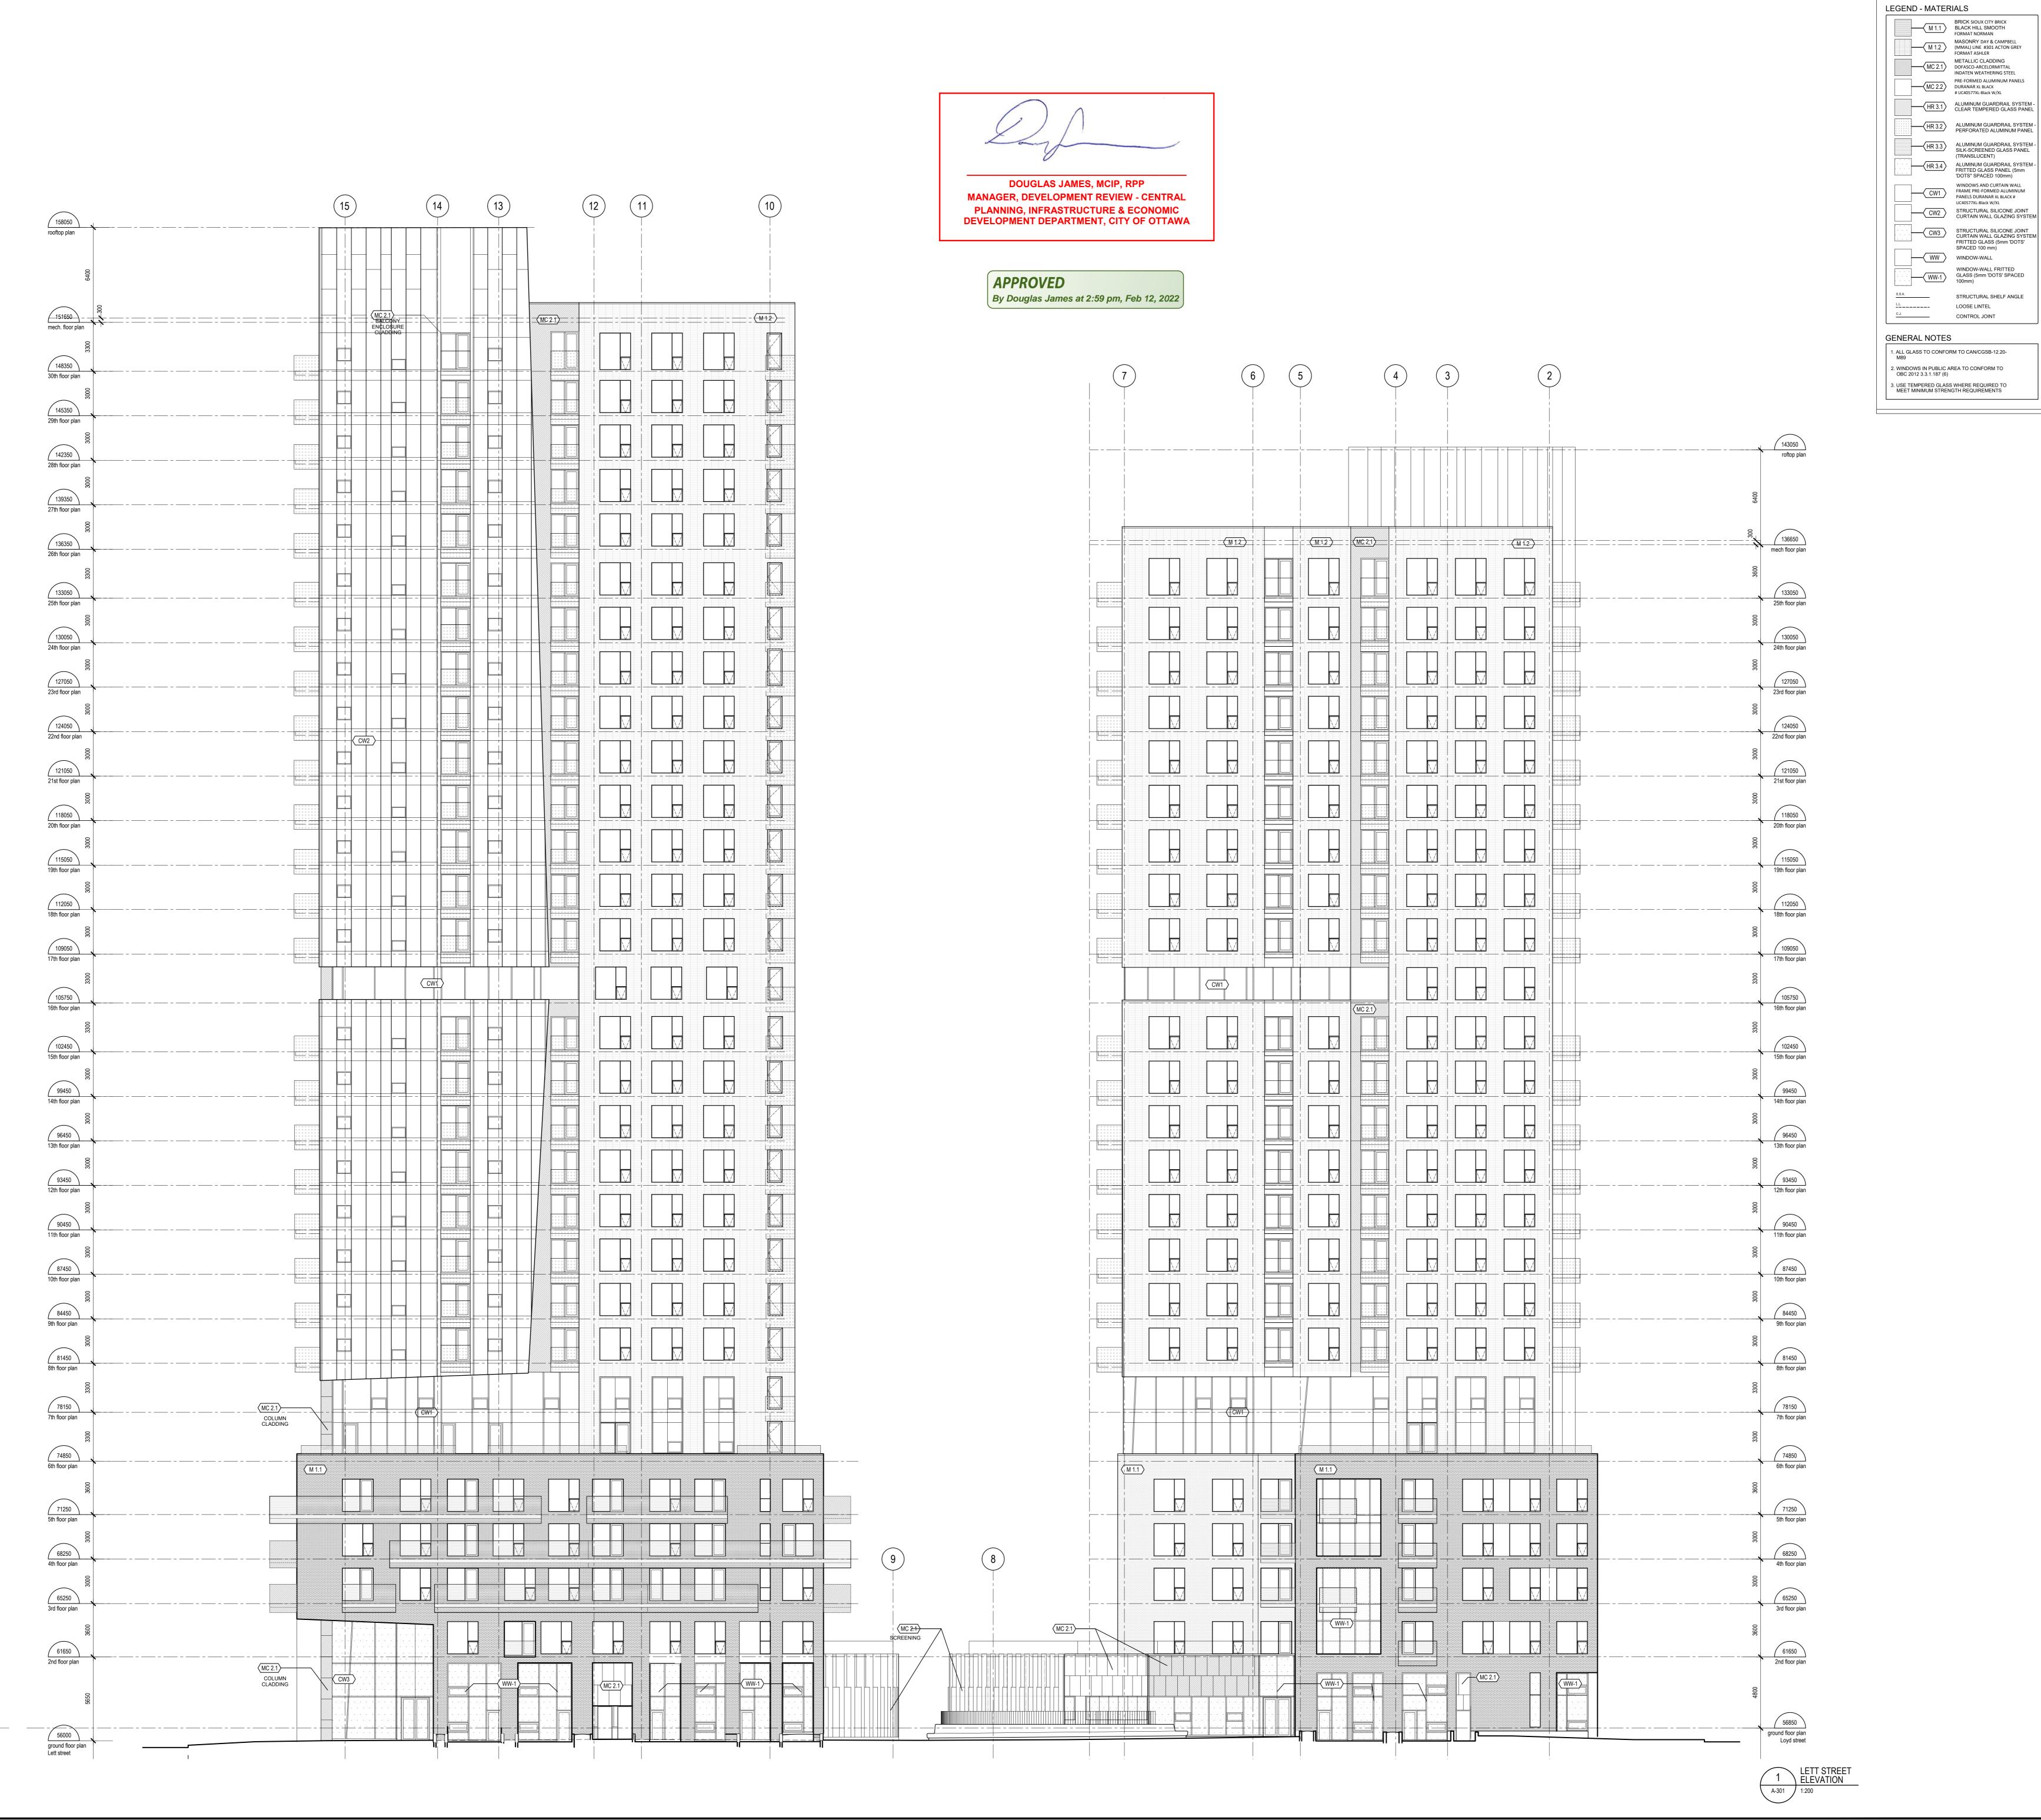

LEBRETON - PHASE 4-5

LETT STREET ELEVATIONS

DESIGN: NG APPROVED: NG DRAWN: NG,EF,PS VERIFIED: NG SCALE: 1:200

PROJECT Nº: 9360-20

A-301