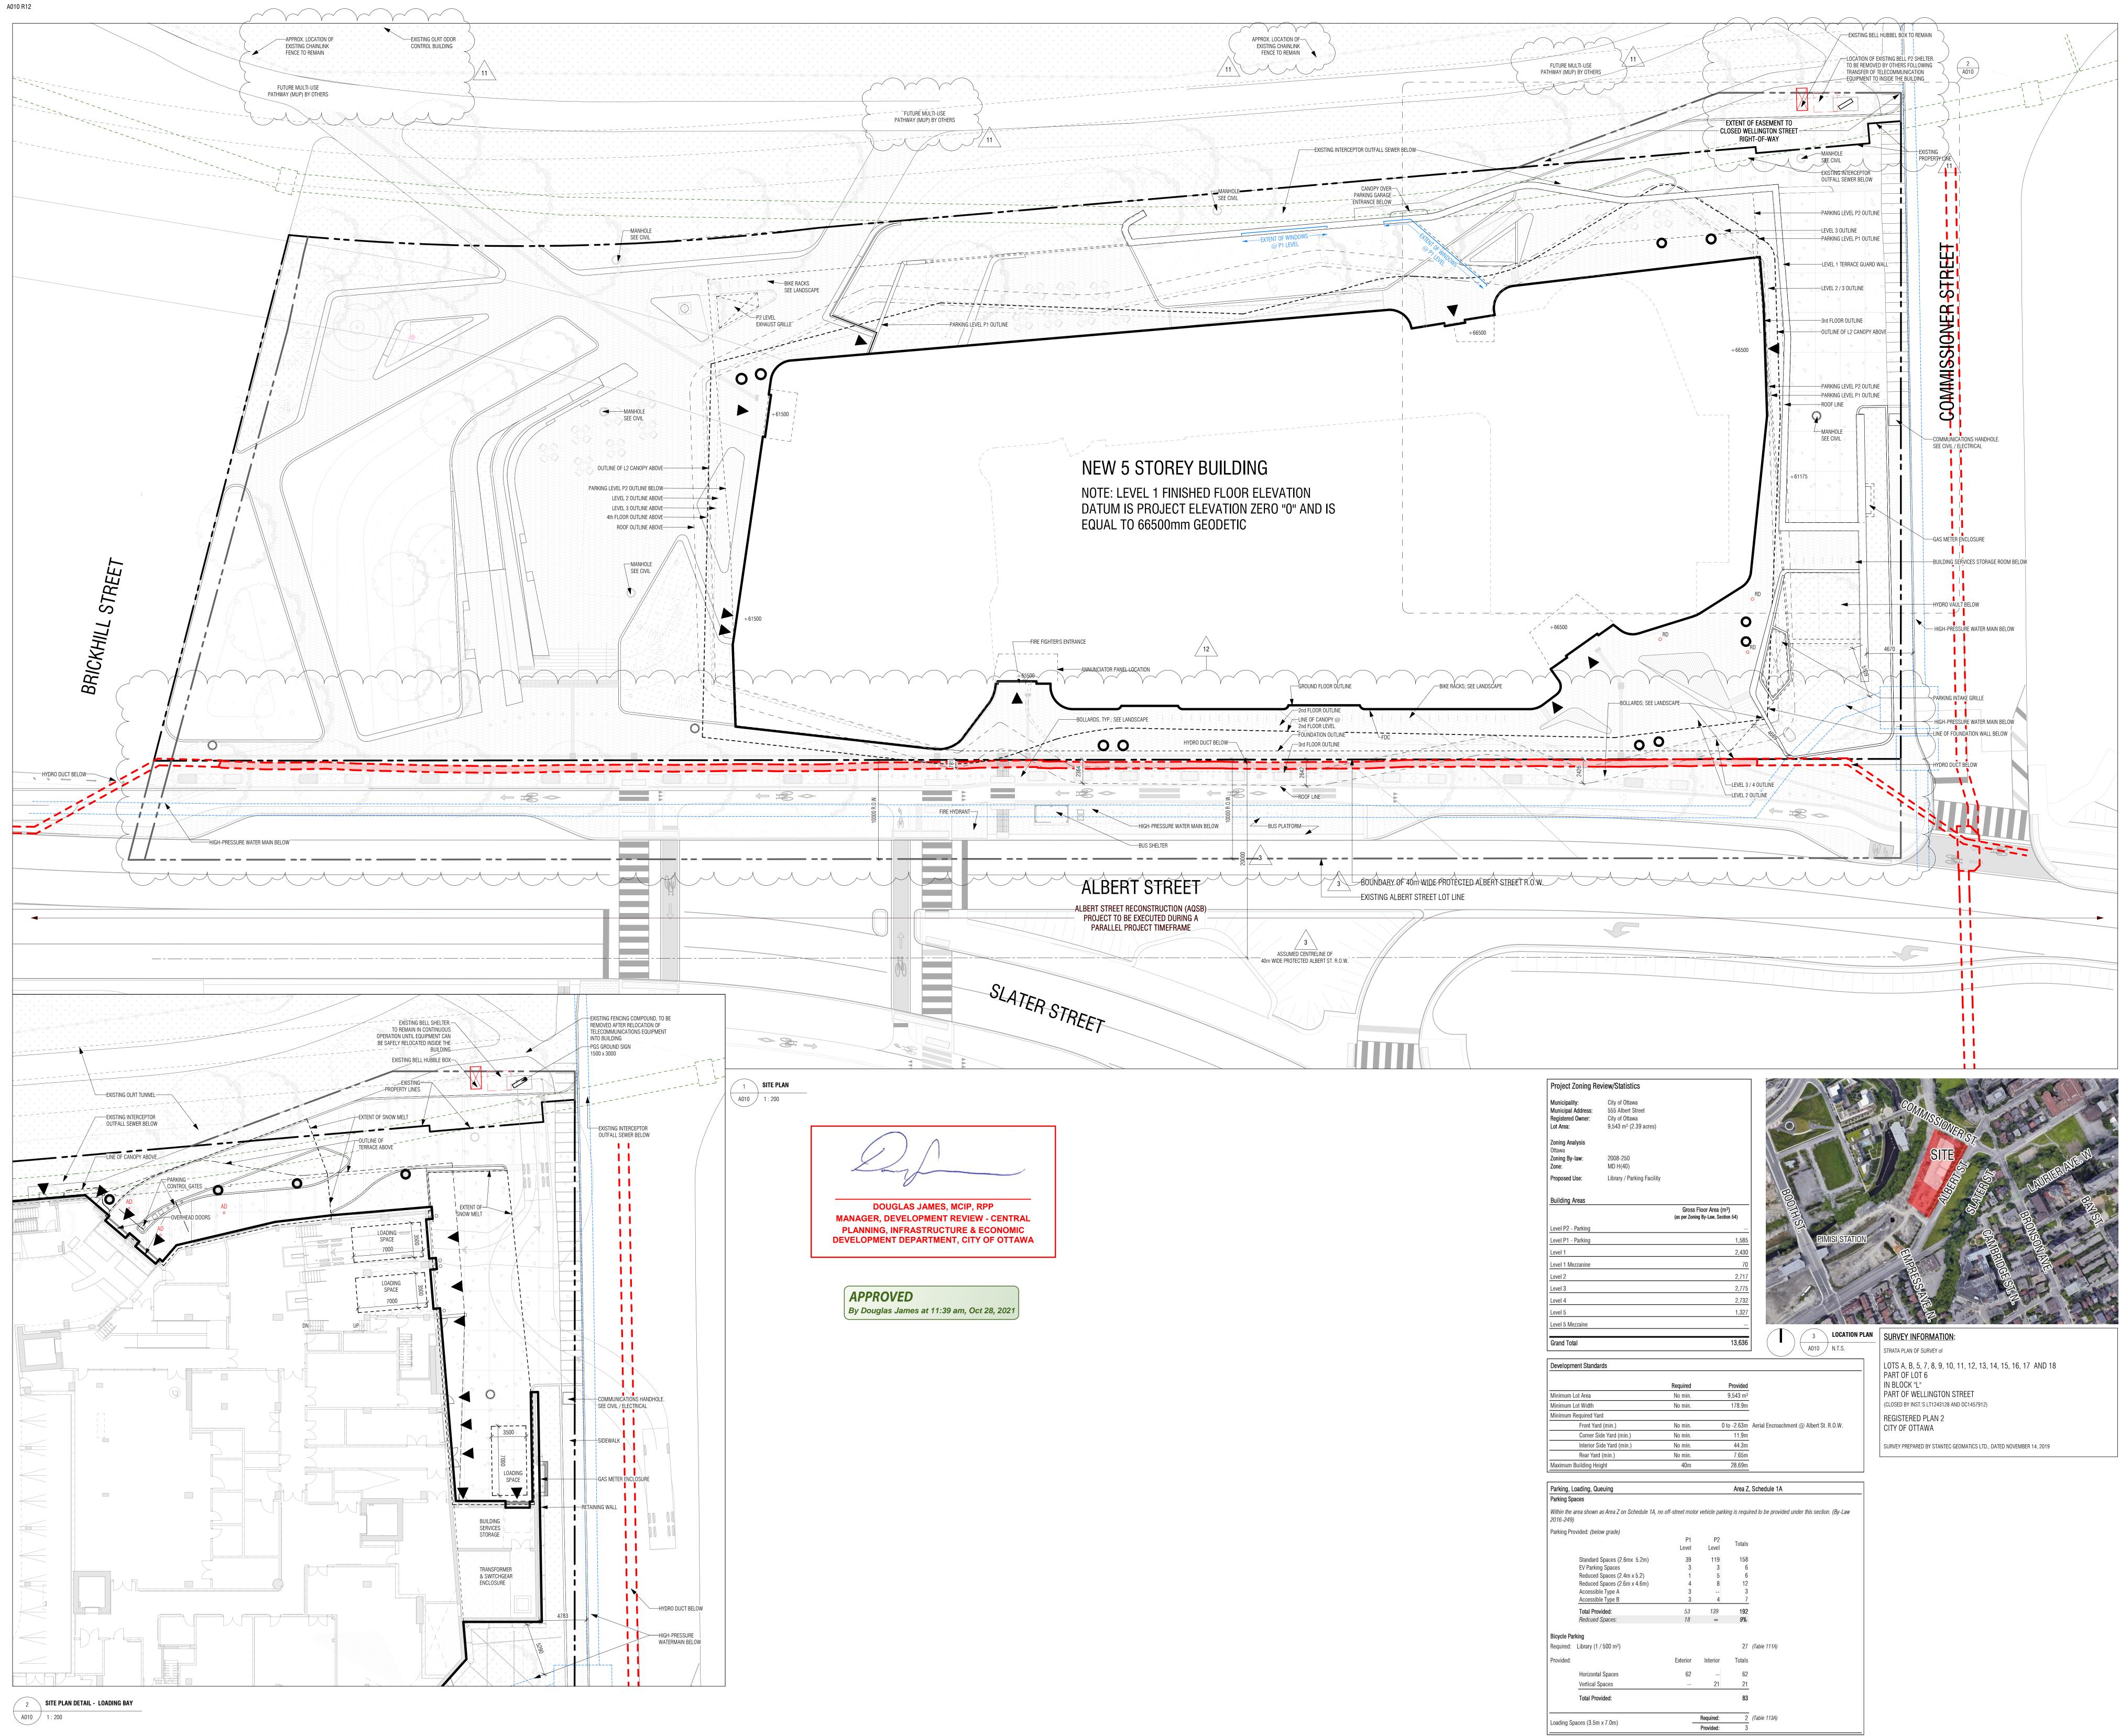

| Municipal A<br>Registered<br>Lot Area: |                       | 555 Albert Street<br>City of Ottawa<br>9,543 m² (2.39 acres) |                     |                                  |                                  | - IF             |
|----------------------------------------|-----------------------|--------------------------------------------------------------|---------------------|----------------------------------|----------------------------------|------------------|
| <b>Zoning Ana</b><br>Ottawa            | llysis                |                                                              |                     |                                  |                                  |                  |
| Zoning By-<br>Zone:                    | law:                  | 2008-250<br>MD H(40)                                         |                     |                                  |                                  | 11               |
| Proposed L                             | Jse:                  | Library / Parking Facility                                   |                     |                                  |                                  |                  |
| Building A                             | reas                  |                                                              |                     |                                  | -0)                              | 2                |
|                                        |                       |                                                              |                     | Floor Area (n<br>ng By-Law, Seci |                                  | 04               |
| Level P2 -                             | Parking               |                                                              |                     |                                  |                                  |                  |
| Level P1 -                             | Parking               |                                                              |                     |                                  | 1,585                            | 200              |
| Level 1                                |                       |                                                              |                     |                                  | 2,430                            | N                |
| Level 1 Me                             | zzanine               |                                                              |                     |                                  | 70                               | 1                |
| Level 2                                |                       |                                                              |                     |                                  | 2,717                            |                  |
| Level 3                                |                       |                                                              |                     |                                  | 2,775                            |                  |
| Level 4                                |                       |                                                              |                     |                                  | 2,732                            |                  |
| Level 5                                |                       |                                                              |                     |                                  |                                  |                  |
| -                                      |                       |                                                              |                     |                                  | 1,327                            |                  |
| Level 5 Me                             | zzaine                |                                                              |                     |                                  |                                  |                  |
| Grand Tota                             | al                    |                                                              |                     |                                  | 13,636                           |                  |
| Developm                               | ent Standa            | rds                                                          |                     |                                  |                                  |                  |
|                                        |                       |                                                              |                     |                                  |                                  |                  |
| Minimum I                              | ot Area               |                                                              | Required<br>No min. |                                  | Provided<br>9,543 m <sup>2</sup> |                  |
| Minimum Lot Area<br>Minimum Lot Width  |                       |                                                              | No min.             |                                  | 178.9m                           |                  |
|                                        | Required Yar          | d                                                            | NO IIII.            |                                  | 170.011                          |                  |
|                                        | Front Yard            |                                                              | No min.             | 0                                | to -2.63m                        | Aerial Encroac   |
| Corner Side Yard (min.)                |                       |                                                              | No min.             |                                  | 11.9m                            |                  |
|                                        | Interior Si           | de Yard (min.)                                               | No min.             |                                  | 44.3m                            |                  |
|                                        | Rear Yard             | (min.)                                                       | No min.             |                                  | 7.65m                            |                  |
| Maximum I                              | Building Hei          | ght                                                          | 40m                 |                                  | 28.69m                           |                  |
| Parking, L                             | oading, Qu            | euing                                                        |                     |                                  | Area Z                           | Schedule 1A      |
| Parking Spa                            | aces                  |                                                              |                     |                                  |                                  |                  |
| Within the a<br>2016-249)              |                       | as Area Z on Schedule 1A, no                                 | off-street moto     | r vehicle parl                   | king is requi                    | red to be provid |
| Parking Pro                            | ovided: <i>(bela</i>  | w grade)                                                     |                     |                                  |                                  |                  |
|                                        |                       |                                                              | P1<br>Level         | P2<br>Level                      | Totals                           |                  |
|                                        |                       | Spaces (2.6mx 5.2m)                                          | 39                  | 119                              | 158                              |                  |
|                                        | EV Parking<br>Beduced | g Spaces<br>Spaces (2.4m x 5.2)                              | 3<br>1              | 3<br>5                           | 6<br>6                           |                  |
|                                        |                       | Spaces (2.6m x 4.6m)                                         | 4                   | 8                                | 12                               |                  |
|                                        | Accessibl             | е Туре А                                                     | 3                   |                                  | 3                                |                  |
|                                        | Accessibl             |                                                              | 3                   | 4                                | 7                                |                  |
|                                        | Total Prov            |                                                              | 53<br>18            | 139<br>=                         | 192<br><i>9</i> %                |                  |
| Bicycle Par                            | king                  |                                                              |                     |                                  |                                  |                  |
| Required:                              | Library (1 /          | ′ 500 m²)                                                    |                     |                                  | 27                               | (Table 111A)     |
| Provided:                              |                       |                                                              | Exterior            | Interior                         | Totals                           |                  |
|                                        | Horizontal            | Spaces                                                       | 62                  |                                  | 62                               |                  |
|                                        |                       |                                                              |                     |                                  |                                  |                  |

ΡN

OTTAWA PUBLIC LIBRARY -LIBRARY AND ARCHIVES CANADA JOINT FACILITY

555 Albert St, Ottawa, ON, K1R 7X3

SITE PLAN

A010