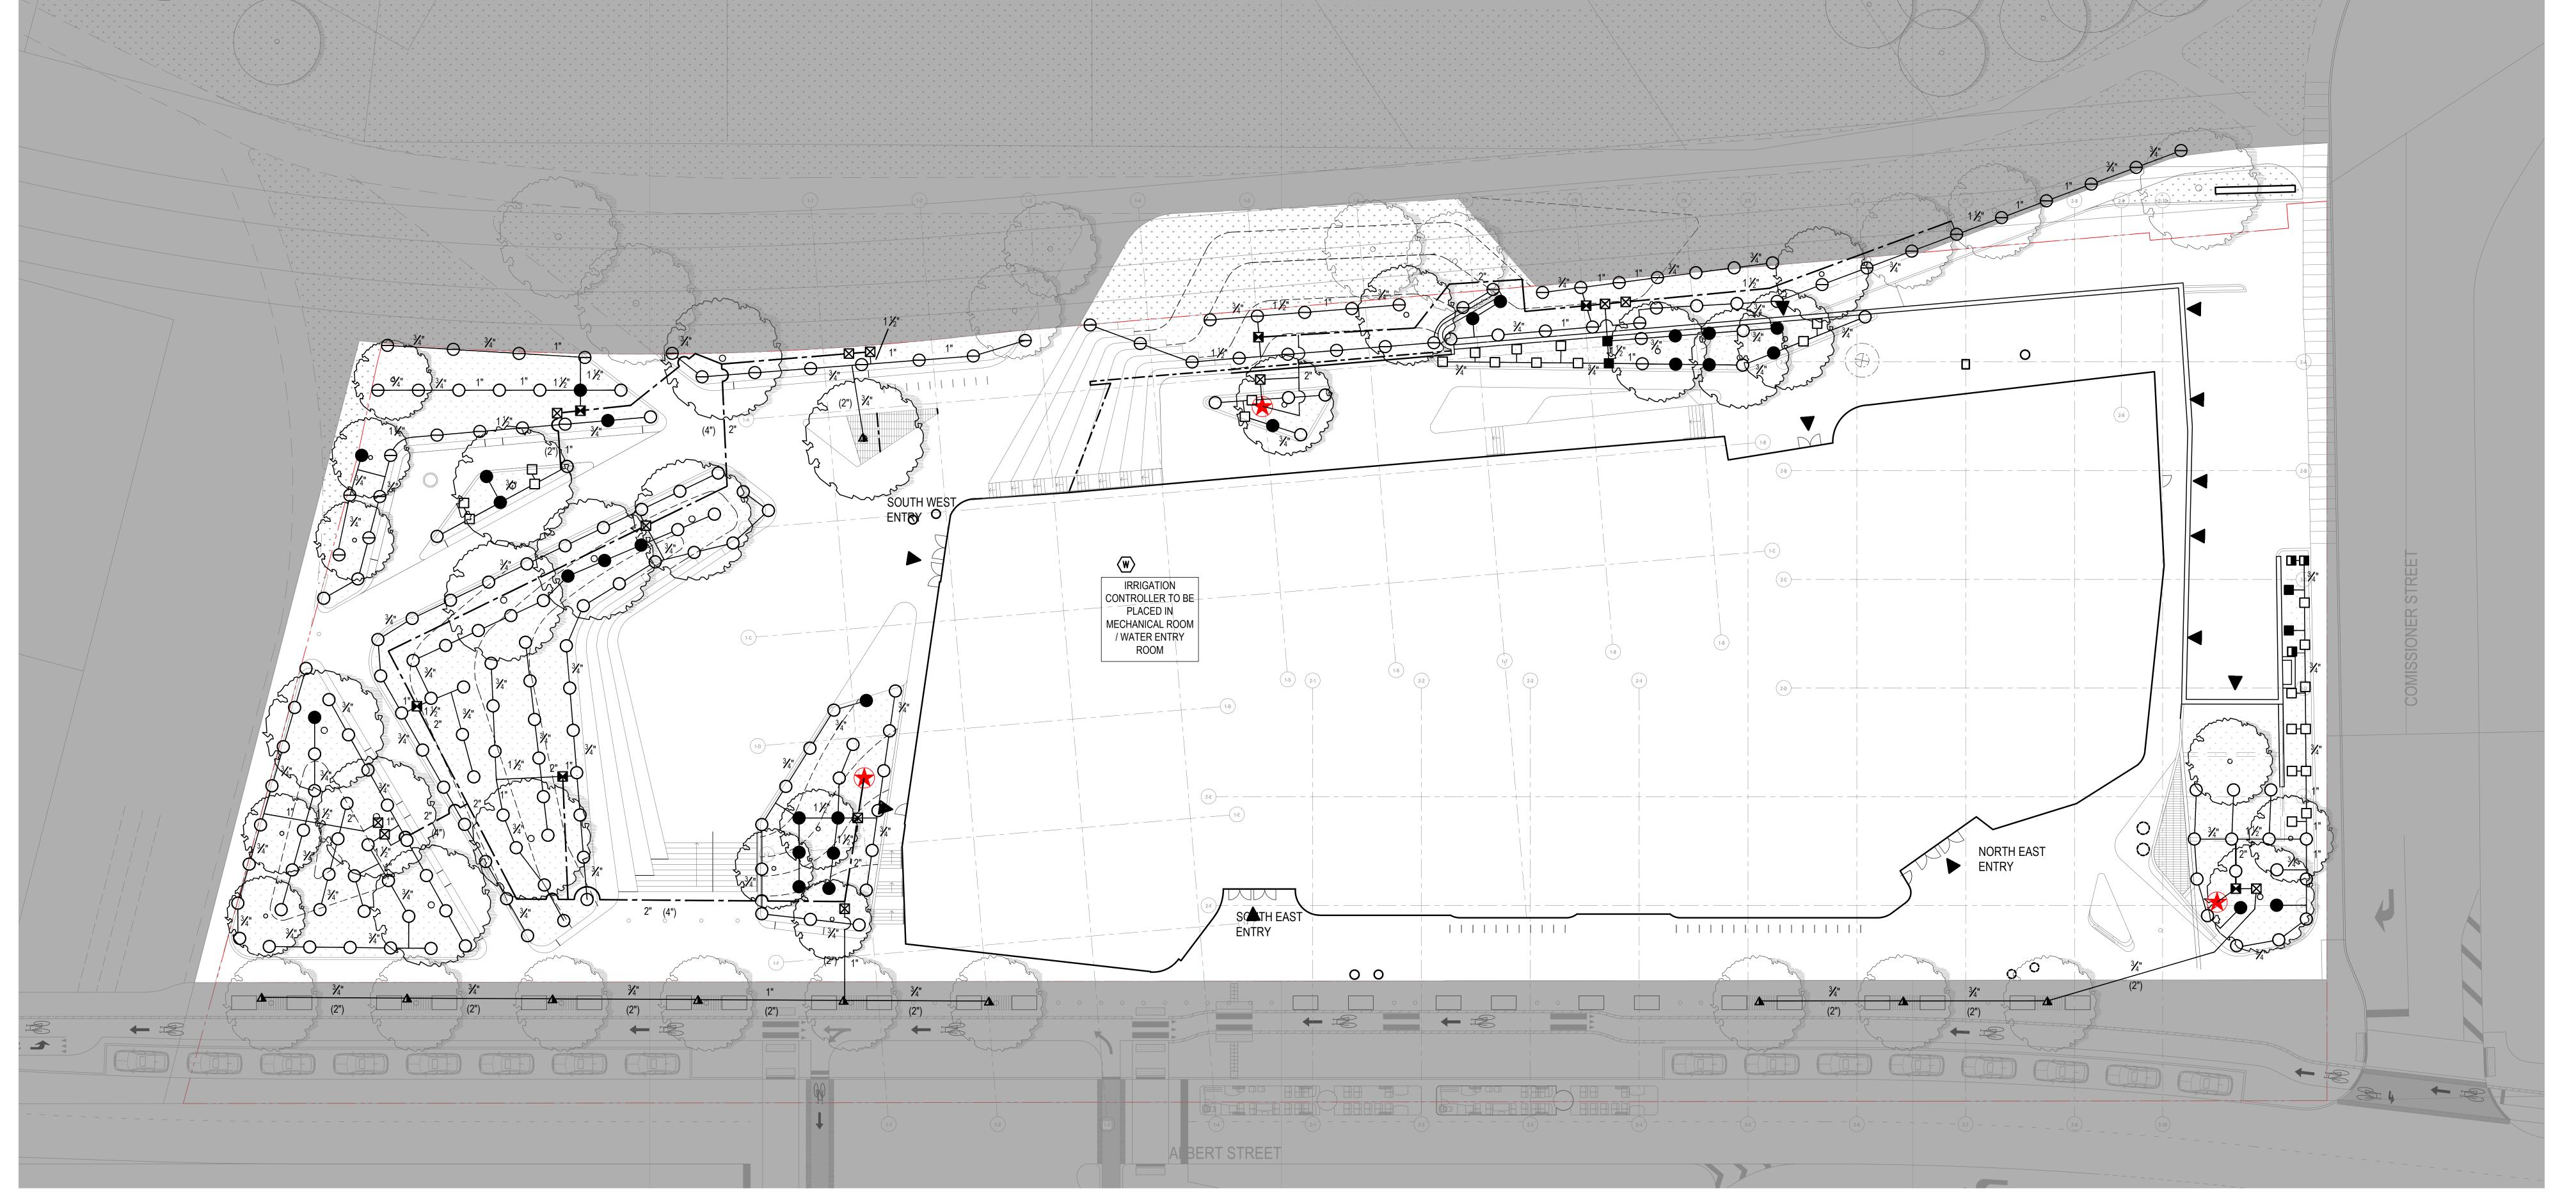

FIXTURE TYPES: EXAMPLES

PEDESTRIAN POLE LIGHT . SCHREDER SHUFFLE

<sup>№</sup>\_\_\_ LED LINEAR STRIP LIGHT OR I-GUZZINI IN& OUT

TREE UPLIGHT . NITE STAR, BK LIGHTING

A BERT STREET

all door lights. 3. Refer to Electrical for connections, wiring, and junction box details. 4. Refer to NCC standards for MUP 5. Refer to Albert/Slater Street redesign for Street Lighting MUP LIGHTING TO BE AS PER NCC STANDARDS SOUTH EAST

ALBERT STREET

ALBERT STREET LIGHTING
TO BE AS PER CITY
ENGINEERING
STANDARDS

LIGHT SCHEDULE

TREE UPLIGHT

PEDESTRIAN POLE LIGHT

<sup>₽В</sup> -- LED LINEAR STRIP LIGHT

ILLUMINATED BOLLARD

INGROUND UPLIGHT

ELECTRICAL OUTLET

**EVENT POWER** 

Light fixtures are identified for

Electrical specification. 2. Refer to Architecture for all

type and location only. Refer to

fixtures on exterior of building and

Diamond Schmitt Architects
384 Adelaide Street West, Suite 100, Toronto, Canada M5V1R7
Tel: 416 862 8800 Fax: 416 862 5508 info@dsai.ca www.dsai.ca

OTTAWA PUBLIC LIBRARY AND LIBRARY AND ARCHIVES CANADA JOINT FACILITY

LIGHTING PLAN GROUND LEVEL

Project No: 19004

L4.01