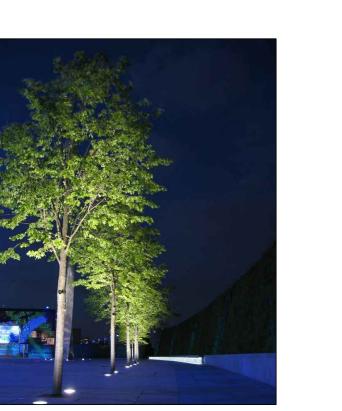

FIXTURE TYPES: EXAMPLES

PEDESTRIAN POLE LIGHT . SCHREDER SHUFFLE

<sup>№</sup>\_\_\_ LED LINEAR STRIP LIGHT OR I-GUZZINI IN& OUT

TREE UPLIGHT . NITE STAR, BK LIGHTING

A BERT STREET

all door lights. 3. Refer to Electrical for connections, wiring, and junction box details. 4. Refer to NCC standards for MUP 5. Refer to Albert/Slater Street redesign for Street Lighting MUP LIGHTING TO BE AS PER NCC STANDARDS SOUTH EAST