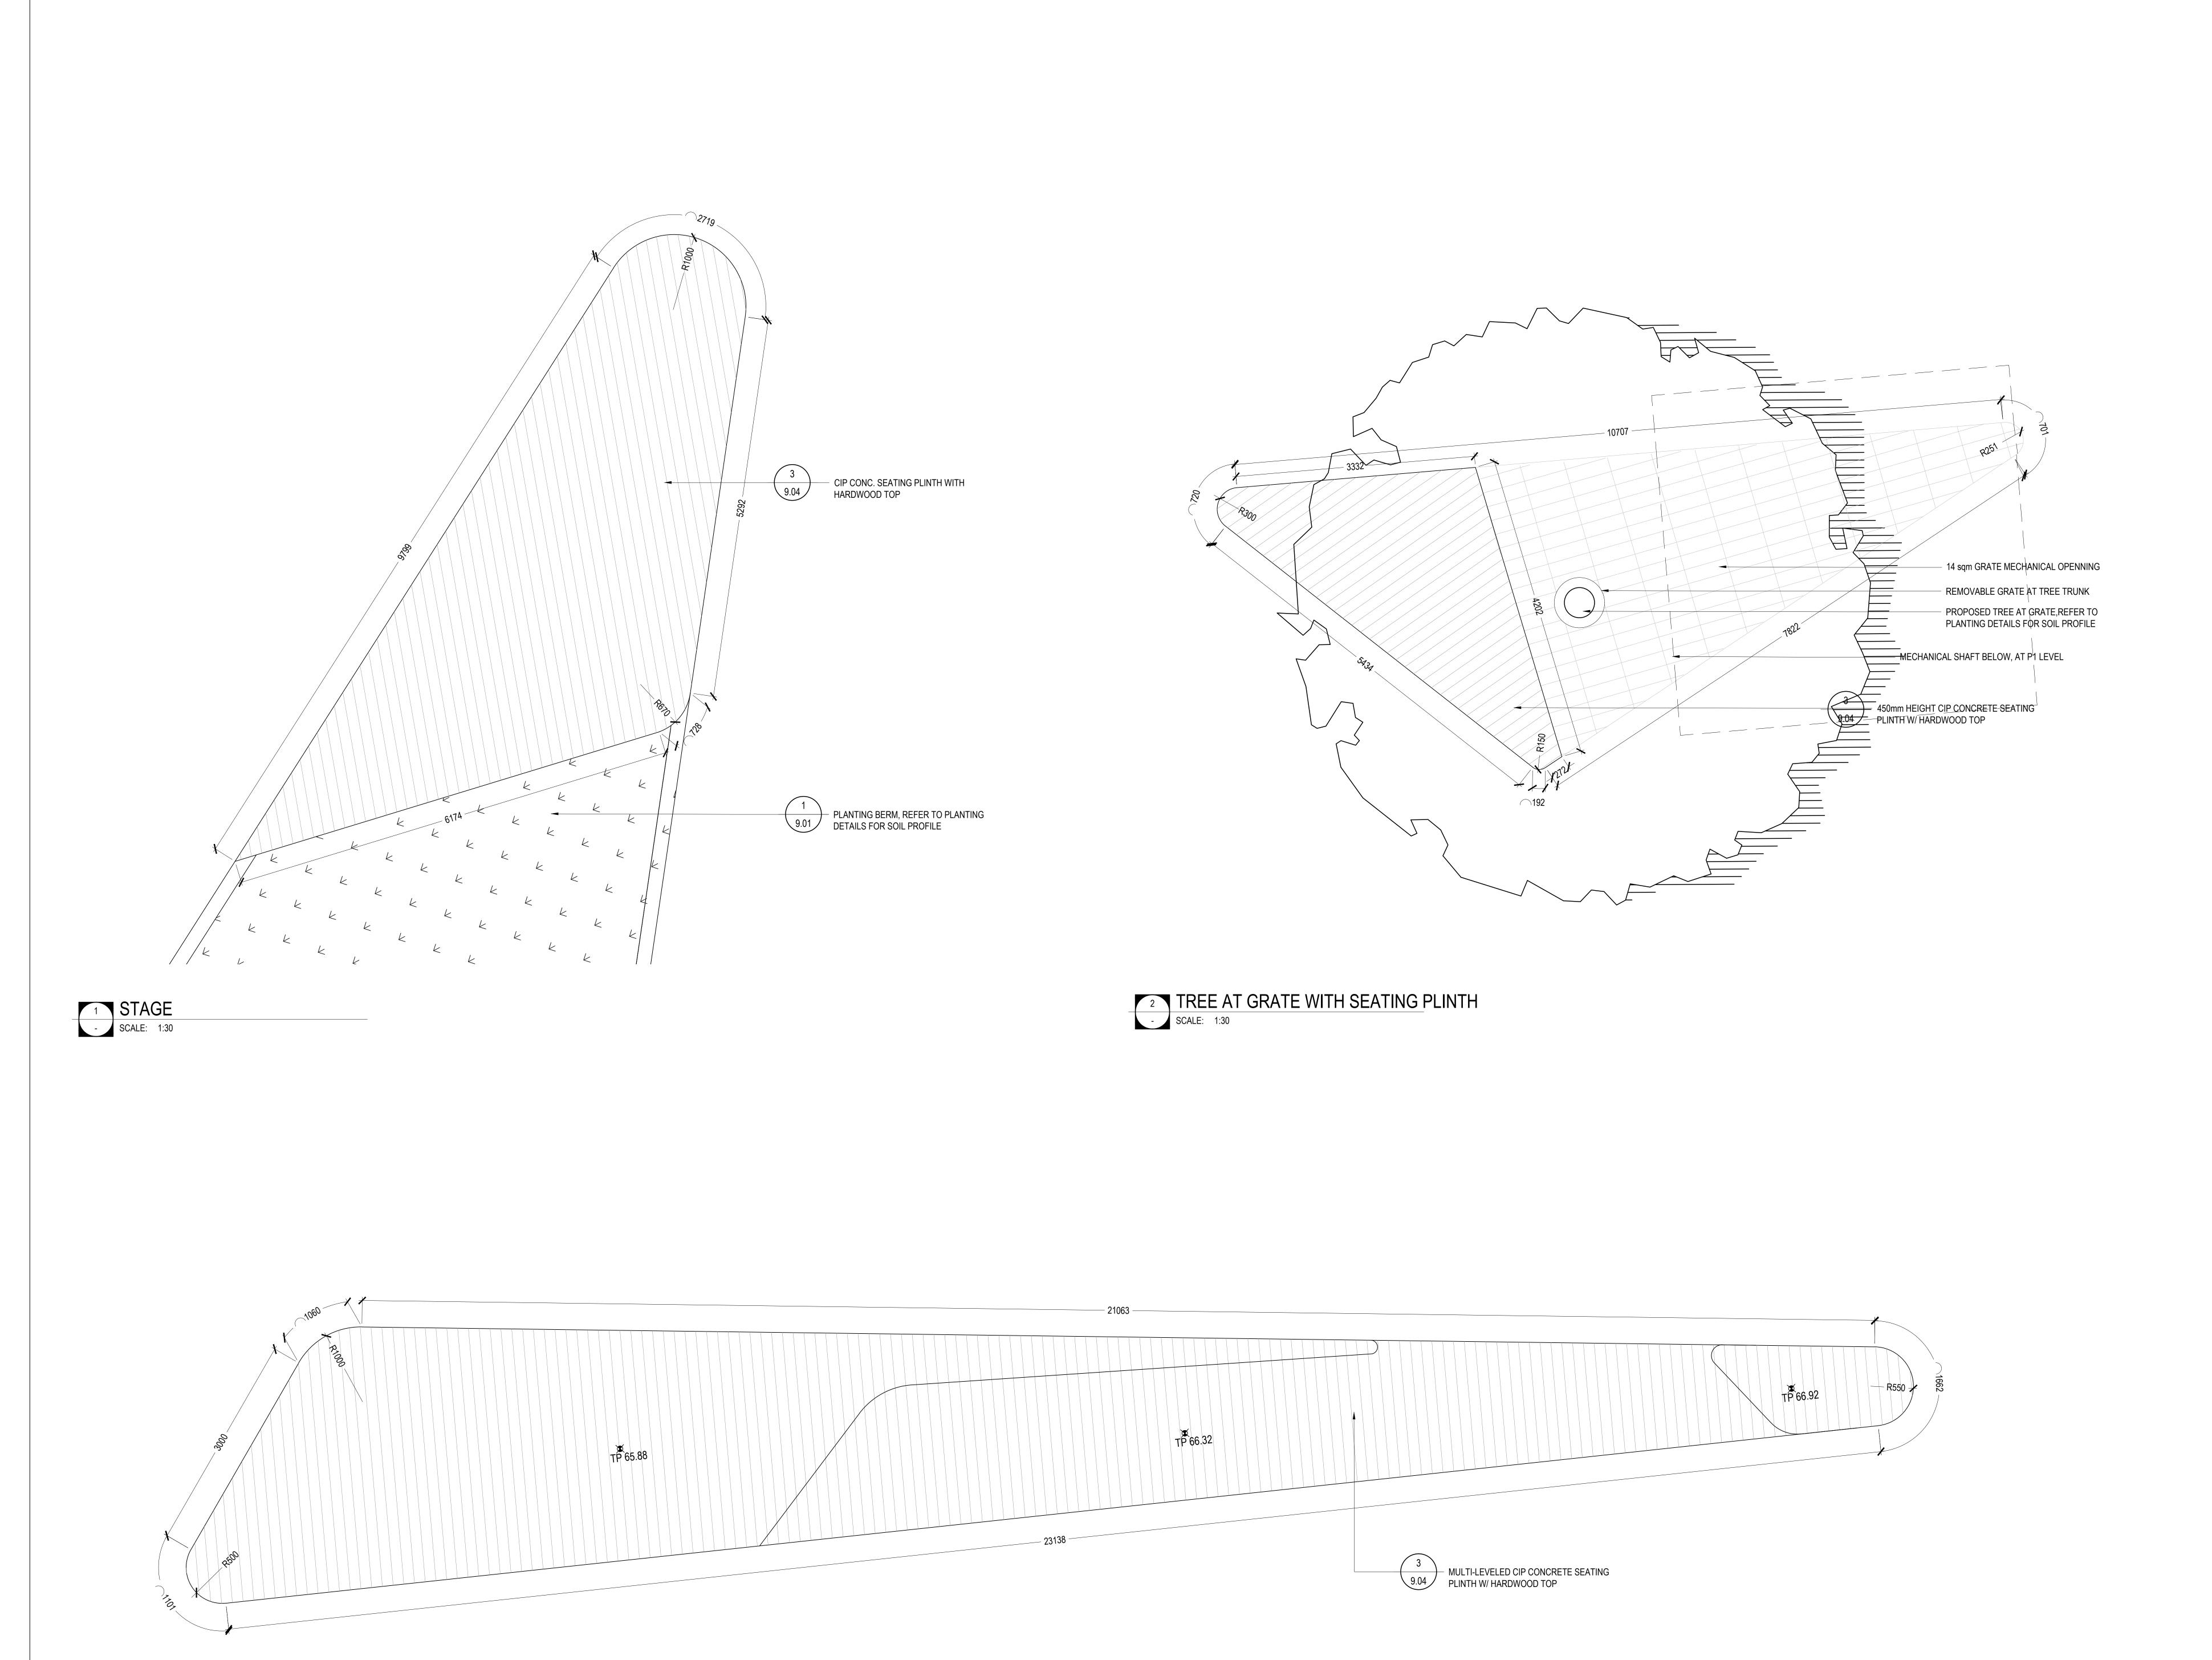

SEATING PLINTH AT SOUTHEAST ENTRY

- SCALE: AS SHOWN

PRECEDENT IMAGE

HORIZONTAL LAYERED ROCK WITH PLAQUE

SCALE: AS SHOWN

Diamond Schmitt Architects

384 Adelaide Street West, Suite 100, Toronto, Canada M5V1R7
Tel: 416 862 8800 Fax: 416 862 5508 info@dsai.ca www.dsai.ca

DO NOT SCALE DRAWINGS.

PERMISSION OF THE ARCHITECT.

OTTAWA PUBLIC LIBRARY AND LIBRARY AND ARCHIVES CANADA JOINT FACILITY

LANDSCAPE DETAILS SEATING PLINTH

Scale: AS NOTE
Project No: 19004

3 MULTI-LEVELED SEATING PLINTH
- SCALE: 1:30

CONTRACTOR MUST CHECK & VERIFY ALL DIMENSIONS ON THE JOB.

DO NOT SCALE DRAWINGS.

ALL DRAWINGS, SPECIFICATIONS AND RELATED DOCUMENTS ARE THE COPYRIGHT PROPERTY OF THE ARCHITECT AND MUST BE RETURNED UPON REQUEST. REPRODUCTION OF DRAWINGS, SPECIFICATIONS AND RELATED DOCUMENTS IN PART OR IN WHOLE IS FORBIDDEN WITHOUT THE WRITTEN

PERMISSION OF THE ARCHITECT.

THIS DRAWING IS NOT TO BE USED FOR CONSTRUCTION UNTIL SIGNED BY THE ARCHITECT.

ISSUED

No. Date Description

1 2019-07-10 ISSUED FOR SD COSTING

2 2019-08-30 ISSUED FOR SD COSTING 3 2020-01-06 ISSUED FOR DD COSTING 4 2020-03-30 ISSUED FOR 100% DD

4 2020-03-30 ISSUED FOR 100% DD
 5 2020-05-28 ISSUED FOR 30%CD COSTING
 6 2020-06-05 ISSUE FOR SITE PLAN CONTROL REV.0

Diamond Schmitt Architects

384 Adelaide Street West, Suite 100, Toronto, Canada M5V1R7
Tel: 416 862 8800 Fax: 416 862 5508 info@dsai.ca www.dsai.ca

1777 West 3rd Avenue Voncouver BC V6J 1K7

OTTAWA PUBLIC LIBRARY AND LIBRARY AND ARCHIVES CANADA JOINT FACILITY

LANDSCAPE DETAILS SEATING PLINTH AND STAGE

Scale: AS N Project No: 1900