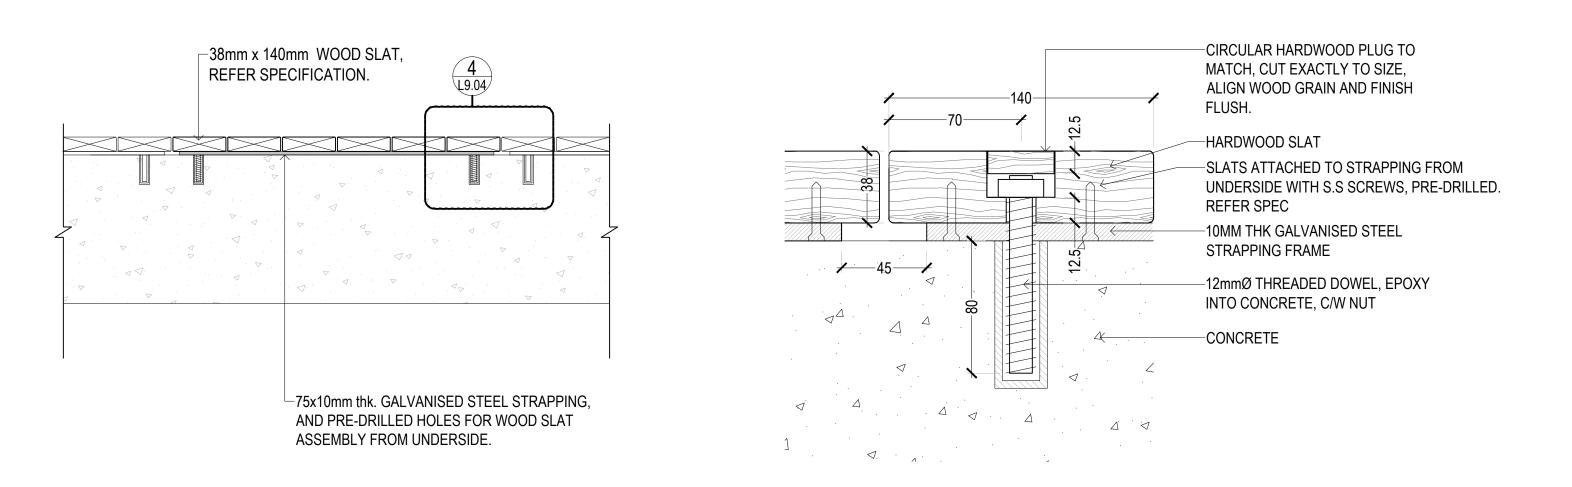

OTTAWA PUBLIC LIBRARY AND LIBRARY AND ARCHIVES CANADA JOINT FACILITY

LANDSCAPE DETAILS PLANTING

Scale: AS NOTED Project No: 19004

CONTRACTOR MUST CHECK & VERIFY ALL DIMENSIONS ON THE JOB. DO NOT SCALE DRAWINGS. ALL DRAWINGS, SPECIFICATIONS AND RELATED DOCUMENTS ARE THE COPYRIGHT PROPERTY OF THE ARCHITECT AND MUST BE RETURNED UPON REQUEST. REPRODUCTION OF DRAWINGS, SPECIFICATIONS AND RELATED DOCUMENTS IN PART OR IN WHOLE IS FORBIDDEN WITHOUT THE WRITTEN PERMISSION OF THE ARCHITECT.