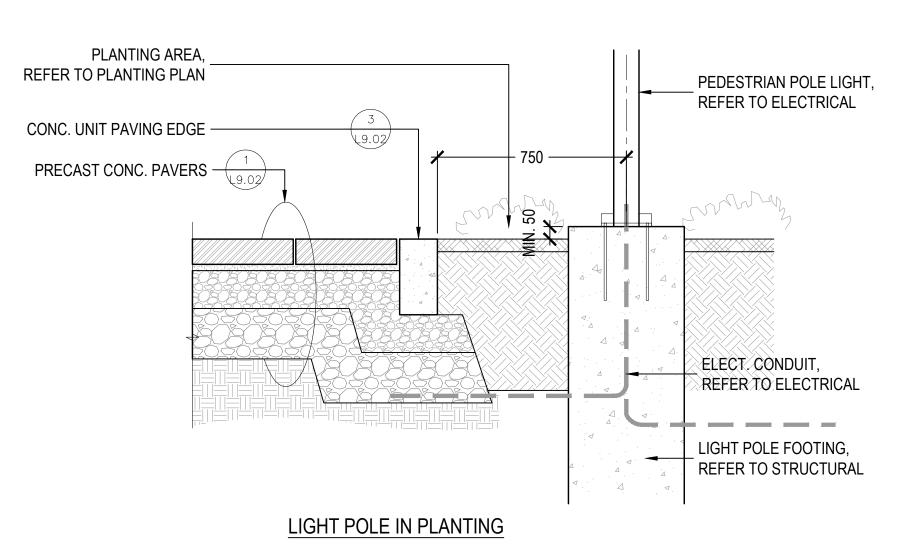

SCALE: 1:10

7 POLE LIGHT BASE
- SCALE: 1:15

**Diamond Schmitt Architects** 384 Adelaide Street West, Suite 100, Toronto, Canada M5V1R7 Tel: 416 862 8800 Fax: 416 862 5508 info@dsai.ca www.dsai.ca

CONTRACTOR MUST CHECK & VERIFY ALL DIMENSIONS ON THE JOB.