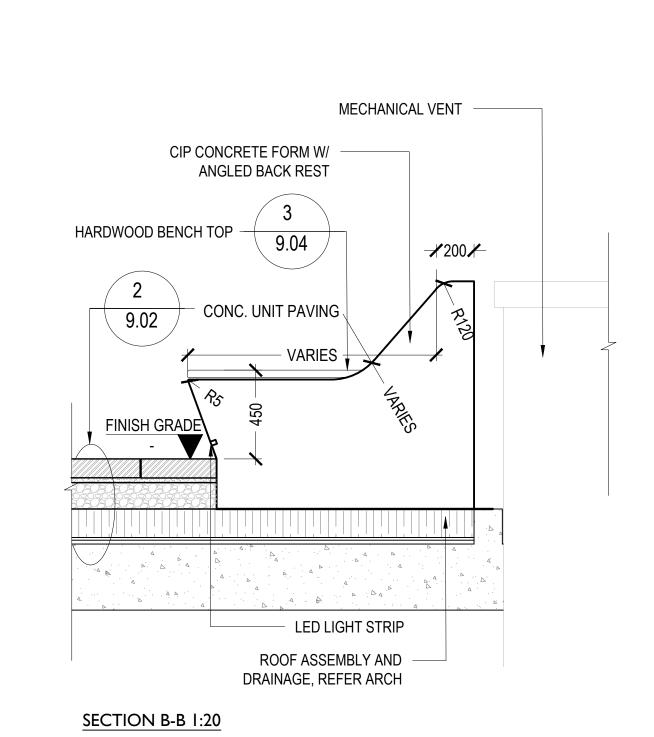

LANDSCAPE DETAILS BENCH

**Diamond Schmitt Architects** 

OTTAWA PUBLIC LIBRARY
AND LIBRARY AND ARCHIVES

CANADA JOINT FACILITY

384 Adelaide Street West, Suite 100, Toronto, Canada M5V1R7 Tel: 416 862 8800 Fax: 416 862 5508 info@dsai.ca www.dsai.ca