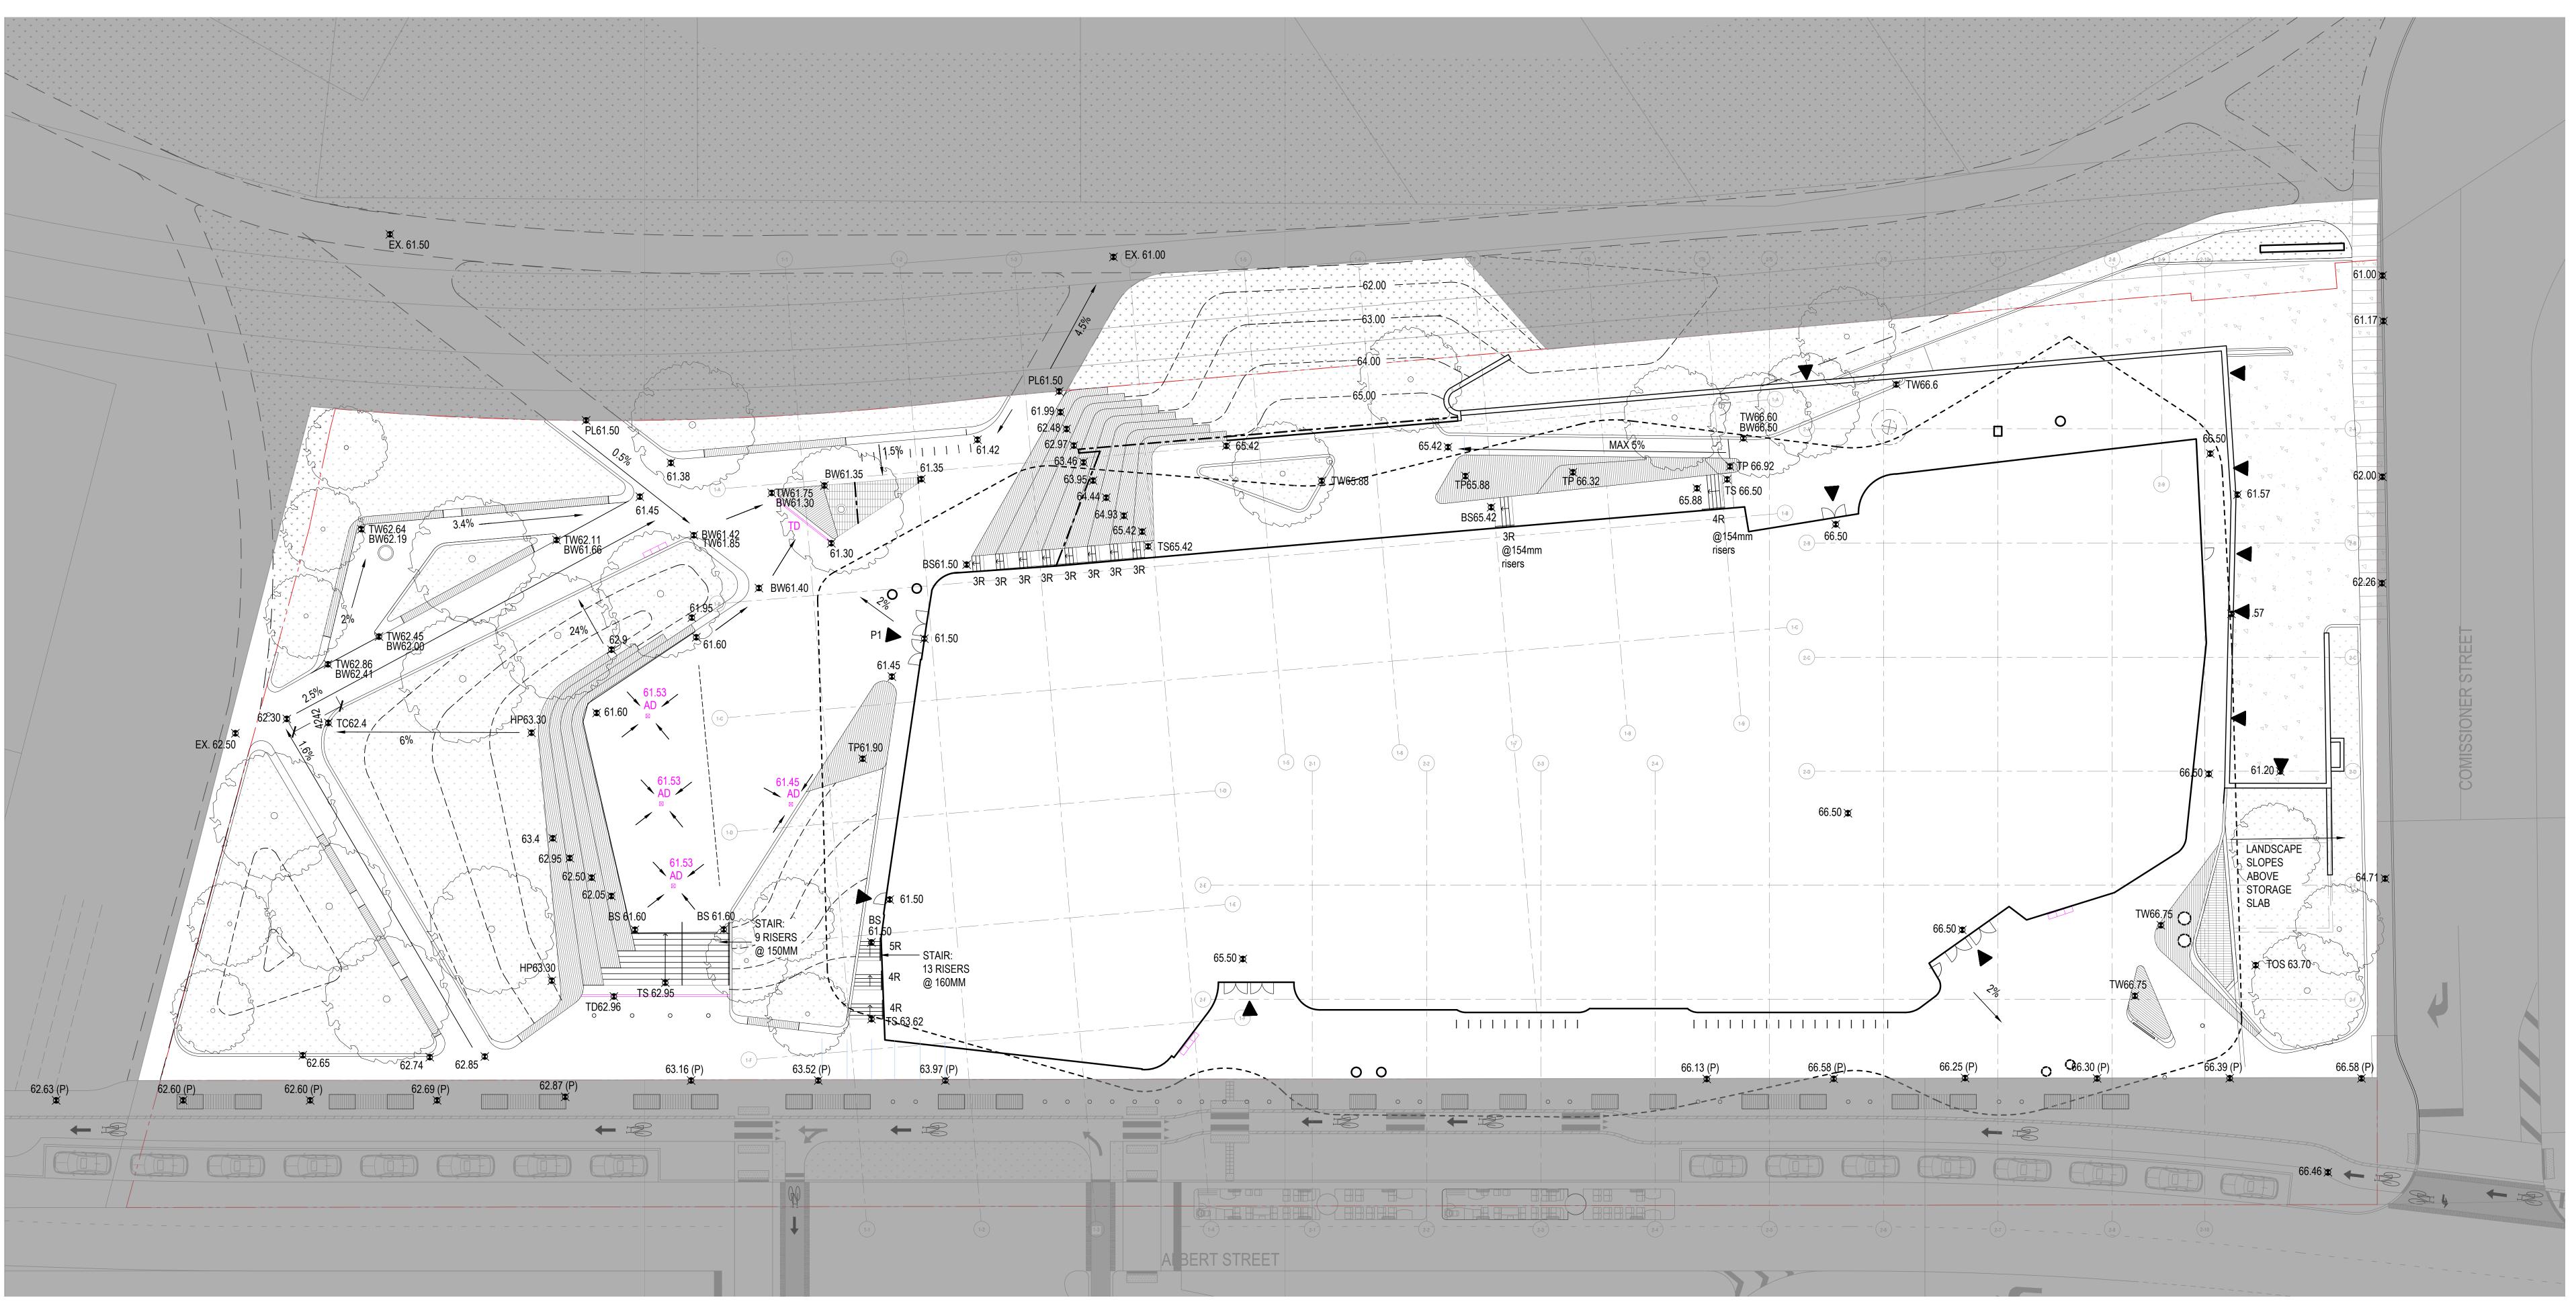

5 2020-05-28 ISSUED FOR 30%CD COSTING 6 2020-06-05 ISSUE FOR SITE PLAN CONTROL REV.0

1 LANDSCAPE GRADING PLAN - GROUND LEVEL
- SCALE: 1:200

**GENERAL NOTES**:

1. LAYOUT AND MATERIALS DRAWINGS ARE TO BE READ IN CONJUNCTION WITH LANDSCAPE SPECIFICATIONS

FOR COMPLIANCE. 2. LANDSCAPE DRAWINGS ARE TO BE READ IN CONJUNCTION WITH ARCHITECTURAL AND ENGINEERING DRAWINGS. REPORT ANY DISCREPANCIES TO THE CONSULTANT FOR REVIEW AND RESPONSE. 3. UTILITY AND LIGHTING ARE INDICATED FOR REFERENCE ONLY. REFER TO LIGHTING LAYOUT DRAWINGS

FOR LOCATIONS, AND ENGINEERING PLANS FOR DETAILS AND SPECIFICATIONS. 4. REFERENCE CIVIL ENGINEERS DRAWINGS FOR LAYOUT OF ROAD CURBS AND GUTTERS AND PEDESTRAIN LET-DOWNS. ALL SITE DRAINAGE TO BE PICKED UP BY CIVIL.

5. REFER TO ENGINEERING DRAWINGS FOR DETAILS, SUBGRADE, AND REINFORCING OF ALL PAVED SURFACES IN ROADWAYS. 6. REFER TO LANDSCAPE DETAILS AND SECTIONS FOR ALL LANDSCAPE IMPROVEMENTS.

7. ALL DIMENSIONS ARE NOMINAL.

8. VERIFY ALL MEASUREMENTS ON SITE.

9. OFFSITE STREETSCAPE TO BE COORDINATED WITH CITY OF OTTAWA FOR LANDSCAPE IMPROVEMENTS. 10. REFER TO STRUCTURAL FOR ALL REINFORCING INFORMATION. 11. ALL WATER FEATURE DESIGN TO BE PROVIDED BY WATER FEATURE MECHANICAL CONSULTANT.

OTTAWA PUBLIC LIBRARY AND LIBRARY AND ARCHIVES CANADA JOINT FACILITY

Diamond Schmitt Architects

384 Adelaide Street West, Suite 100, Toronto, Canada M5V1R7 Tel: 416 862 8800 Fax: 416 862 5508 info@dsai.ca www.dsai.ca

PLANNING • URBAN DESIGN • LANDSCAPE ARCHITECTURE

1777 West 3rd Avenue
Vancouver BC V6J 1K7
604.736.5168
604.736.5168
9rs@pfs.bc.ca
www.pfsstudio.com

**GRADING PLAN GROUND LEVEL** 

Scale: 1/200 Project No: 19004

L3.01

DRAINAGE: AREA DRAIN TRENCH DRAIN AREA DRAIN UNDER PAVERS (WATER FEATURE)

PROPOSED SPOT ELEVATION

PERMISSION OF THE ARCHITECT. THIS DRAWING IS NOT TO BE USED FOR CONSTRUCTION UNTIL SIGNED BY THE ARCHITECT.