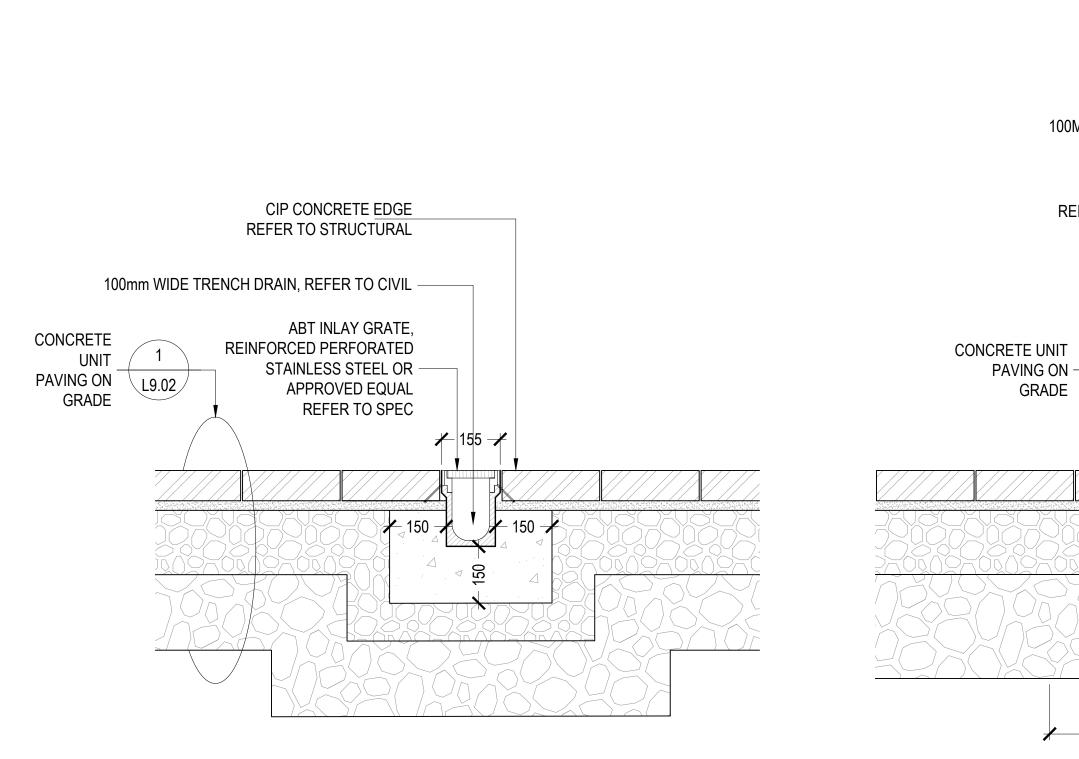

Diamond Schmitt Architects 384 Adelaide Street West, Suite 100, Toronto, Canada M5V1R7

OTTAWA PUBLIC LIBRARY AND LIBRARY AND ARCHIVES CANADA JOINT FACILITY

LANDSCAPE DETAILS: CONCRETE WALLS AND CURBS

TRENCH DRAIN IN PAVING - TYPICAL

SCALE: 1:10

7 POLE LIGHT BASE
- SCALE: 1:15

**Diamond Schmitt Architects** 384 Adelaide Street West, Suite 100, Toronto, Canada M5V1R7 Tel: 416 862 8800 Fax: 416 862 5508 info@dsai.ca www.dsai.ca

CONTRACTOR MUST CHECK & VERIFY ALL DIMENSIONS ON THE JOB.