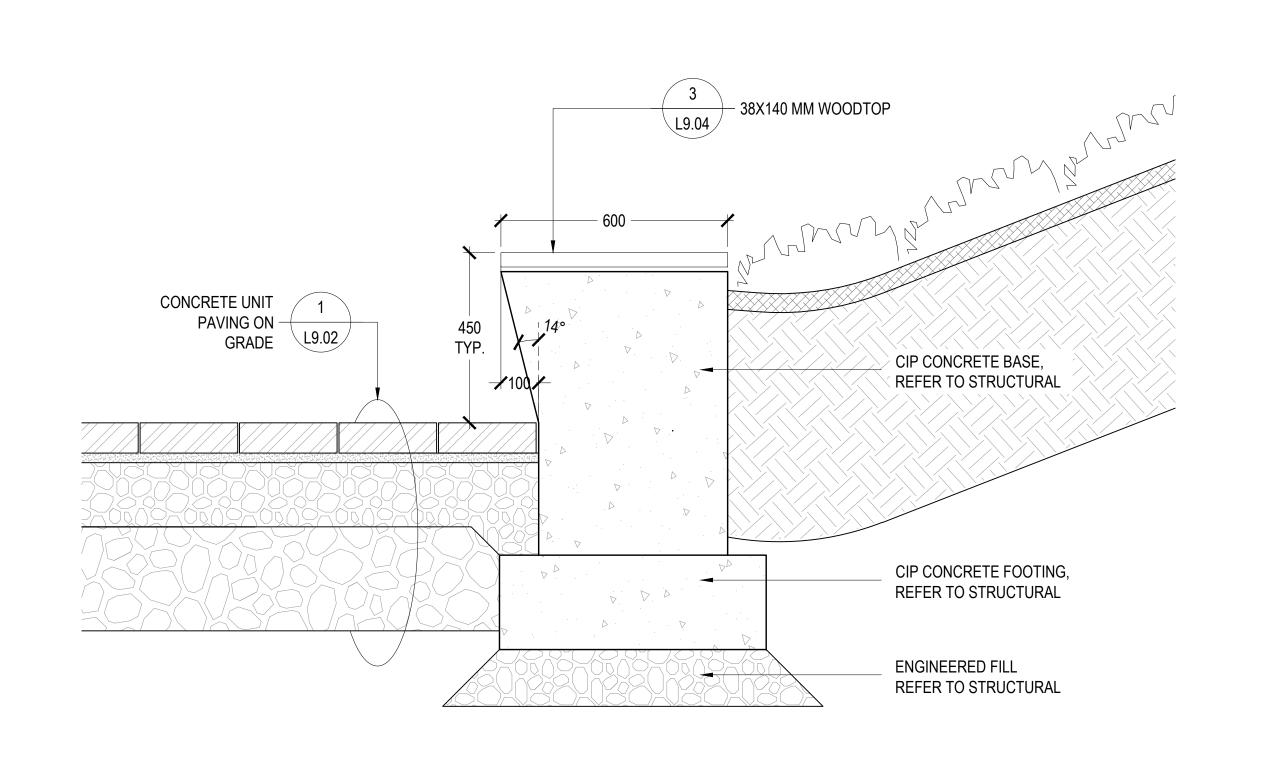

Diamond Schmitt Architects 384 Adelaide Street West, Suite 100, Toronto, Canada M5V1R7

OTTAWA PUBLIC LIBRARY AND LIBRARY AND ARCHIVES CANADA JOINT FACILITY

LANDSCAPE DETAILS: CONCRETE WALLS AND CURBS

TRENCH DRAIN IN PAVING - TYPICAL