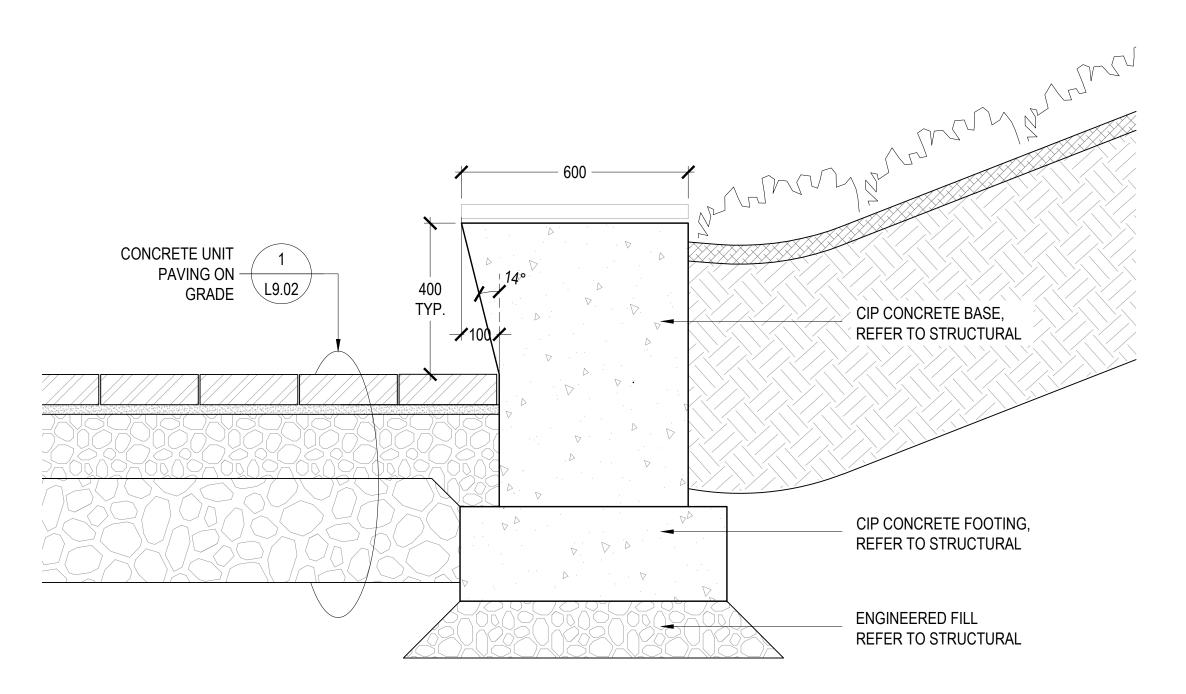

Diamond Schmitt Architects 384 Adelaide Street West, Suite 100, Toronto, Canada M5V1R7

OTTAWA PUBLIC LIBRARY AND LIBRARY AND ARCHIVES CANADA JOINT FACILITY

LANDSCAPE DETAILS: CONCRETE WALLS AND CURBS

TRENCH DRAIN IN PAVING - TYPICAL