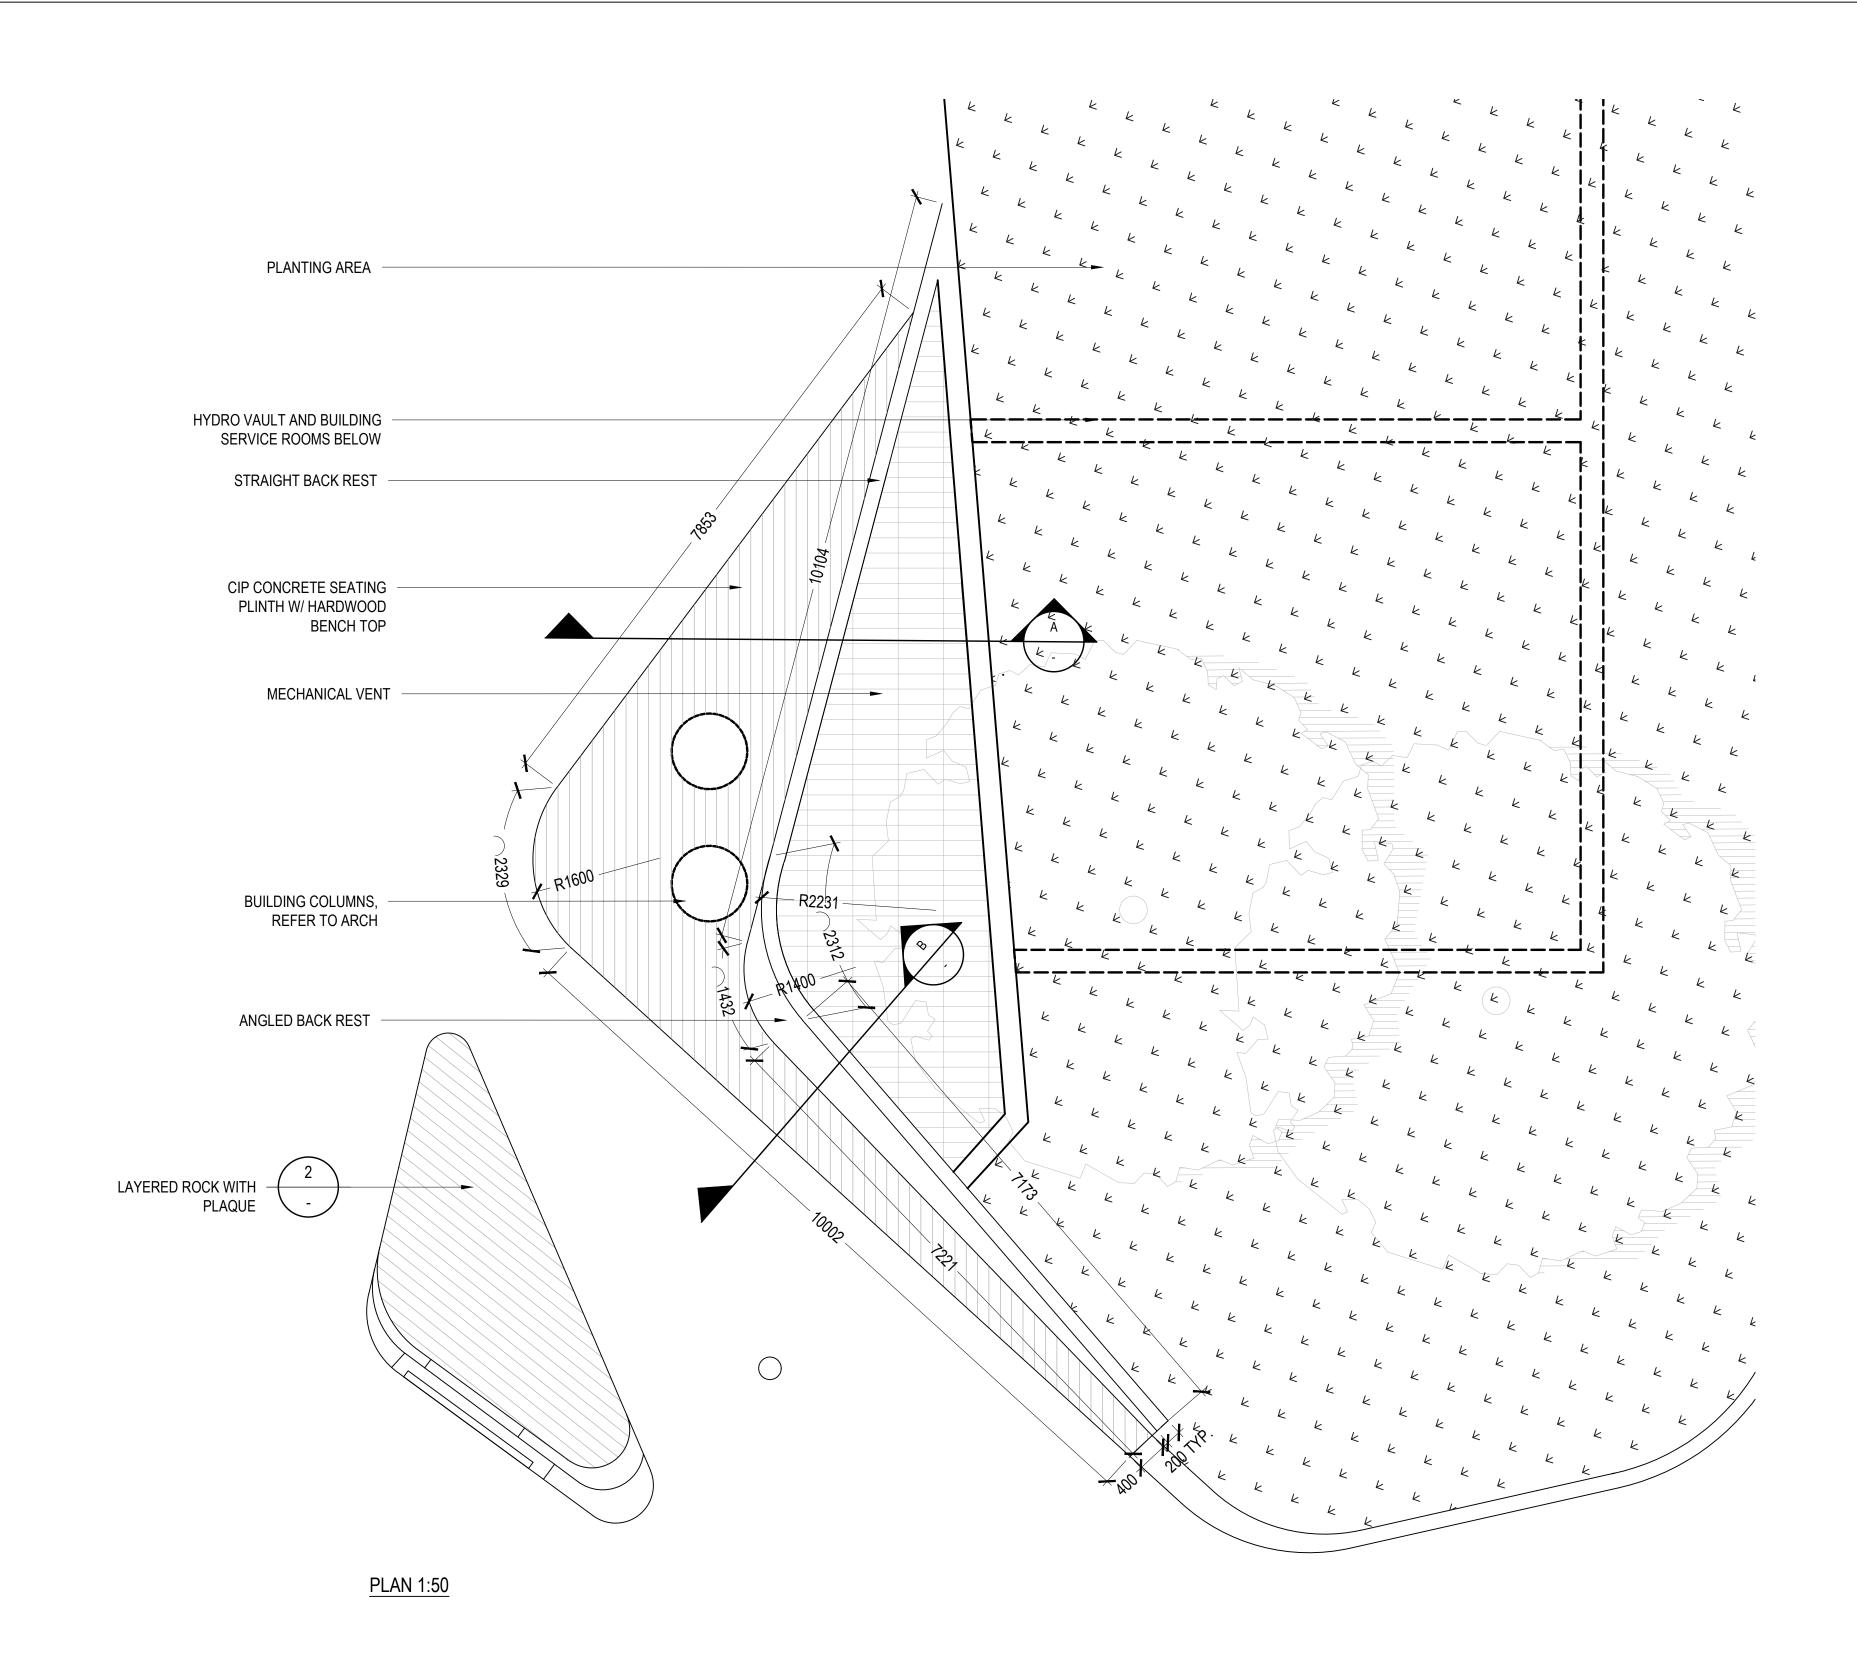

SEATING PLINTH AT SOUTHEAST ENTRY

- SCALE: AS SHOWN

PRECEDENT IMAGE

HORIZONTAL LAYERED ROCK WITH PLAQUE

SCALE: AS SHOWN

Diamond Schmitt Architects

384 Adelaide Street West, Suite 100, Toronto, Canada M5V1R7
Tel: 416 862 8800 Fax: 416 862 5508 info@dsai.ca www.dsai.ca