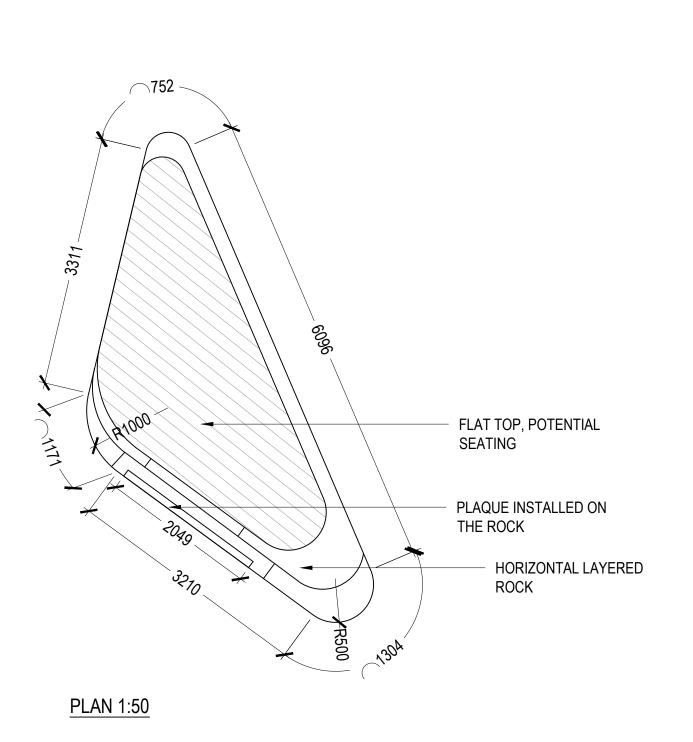

SEATING PLINTH AT SOUTHEAST ENTRY

- SCALE: AS SHOWN

PRECEDENT IMAGE

HORIZONTAL LAYERED ROCK WITH PLAQUE

SCALE: AS SHOWN

Diamond Schmitt Architects

384 Adelaide Street West, Suite 100, Toronto, Canada M5V1R7
Tel: 416 862 8800 Fax: 416 862 5508 info@dsai.ca www.dsai.ca

DO NOT SCALE DRAWINGS.

PERMISSION OF THE ARCHITECT.

OTTAWA PUBLIC LIBRARY AND LIBRARY AND ARCHIVES CANADA JOINT FACILITY

LANDSCAPE DETAILS SEATING PLINTH

Scale: AS NOTE
Project No: 19004

3 MULTI-LEVELED SEATING PLINTH
- SCALE: 1:30