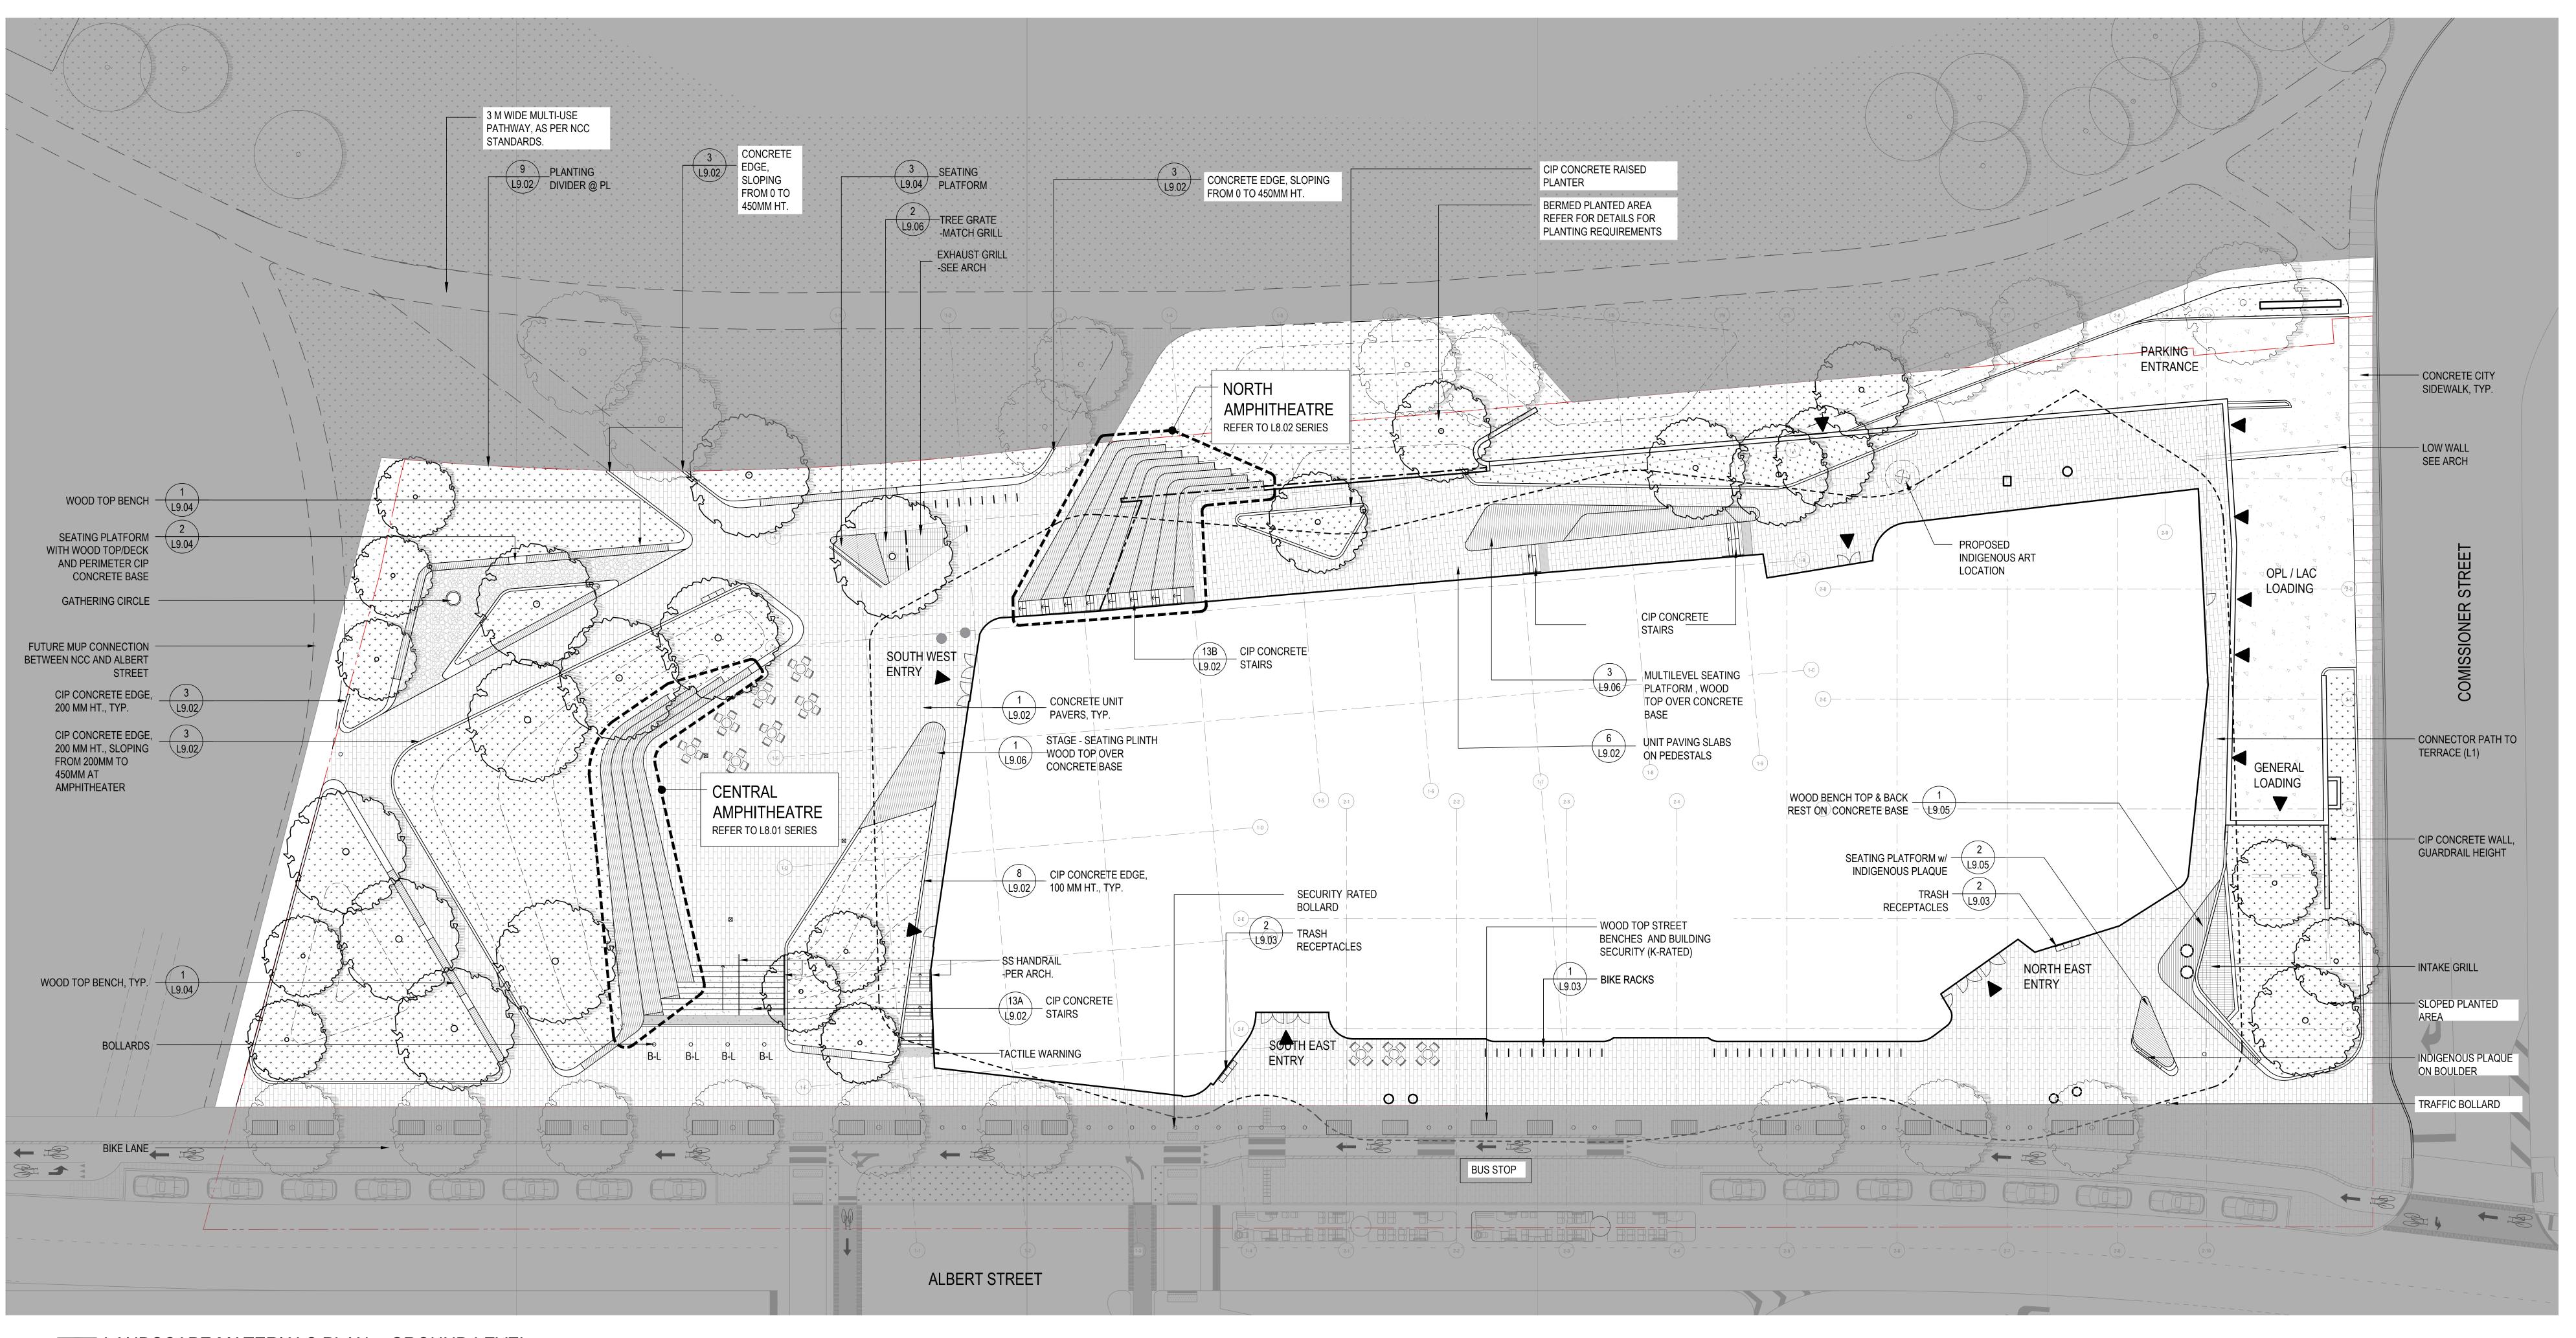

5 2020-05-28 ISSUED FOR 30%CD COSTING

6 2020-06-05 ISSUE FOR SITE PLAN CONTROL REV.0

1 LANDSCAPE MATERIALS PLAN - GROUND LEVEL
- SCALE: 1:200

DETAIL x / L9.01

LEGEND: PAVING: SITE FURNISHINGS: PLANTING: DRAINAGE: PROPERTY LINE AMPHITHEATRE: CONCRETE UNIT PAVING BENCHES:CIP CONCRETE BOLLARDS WITH LIGHTING, LANDSCAPE SCOPE EXISTING TREE BASE WITH IPE WOOD TOP CONCRETE BASE WITH VEHICLE RATED WOOD TOP 600mm Wide ----- UNDERGROUND SLAB ° REMOVABLE BOLLARDS PROPOSED TREE CIP CONCRETE SEATING AREA DRAIN BUILDING OVERHANG WALL 600mm Wide I I I BIKE RACKS **UNDER PAVERS** BUILDING ENTRY KEY (WATER FEATURE) MOVABLE CHAIRS AND TABLES CIP CONCRETE PAVING - PEDESTRIAN TRASH RECEPTACLES DETAIL x / L9.01 200mm Wide CIP CONCRETE PAVING -VEHICULAR REFER TO CIVIL TACTILE WARNING

- 1. LAYOUT AND MATERIALS DRAWINGS ARE TO BE READ IN CONJUNCTION WITH LANDSCAPE SPECIFICATIONS FOR COMPLIANCE.
- 2. LANDSCAPE DRAWINGS ARE TO BE READ IN CONJUNCTION WITH ARCHITECTURAL AND ENGINEERING DRAWINGS. REPORT ANY DISCREPANCIES TO THE CONSULTANT FOR REVIEW AND RESPONSE. 3. UTILITY AND LIGHTING ARE INDICATED FOR REFERENCE ONLY. REFER TO LIGHTING LAYOUT DRAWINGS
- FOR LOCATIONS, AND ENGINEERING PLANS FOR DETAILS AND SPECIFICATIONS. 4. REFERENCE CIVIL ENGINEERS DRAWINGS FOR LAYOUT OF ROAD CURBS AND GUTTERS AND PEDESTRAIN
- LET-DOWNS. ALL SITE DRAINAGE TO BE PICKED UP BY CIVIL. 5. REFER TO ENGINEERING DRAWINGS FOR DETAILS, SUBGRADE, AND REINFORCING OF ALL PAVED
- SURFACES IN ROADWAYS. 6. REFER TO LANDSCAPE DETAILS AND SECTIONS FOR ALL LANDSCAPE IMPROVEMENTS.
- 7. ALL DIMENSIONS ARE NOMINAL. 8. VERIFY ALL MEASUREMENTS ON SITE.
- 9. OFFSITE STREETSCAPE TO BE COORDINATED WITH CITY OF OTTAWA FOR LANDSCAPE IMPROVEMENTS. 10. REFER TO STRUCTURAL FOR ALL REINFORCING INFORMATION. 11. ALL WATER FEATURE DESIGN TO BE PROVIDED BY WATER FEATURE MECHANICAL CONSULTANT.

AND LIBRARY AND ARCHIVES CANADA JOINT FACILITY

OTTAWA PUBLIC LIBRARY

Diamond Schmitt Architects

384 Adelaide Street West, Suite 100, Toronto, Canada M5V1R7 Tel: 416 862 8800 Fax: 416 862 5508 info@dsai.ca www.dsai.ca

PLANNING • URBAN DESIGN • LANDSCAPE ARCHITECTURE

1777 West 3<sub>rd</sub> Avenue Vancouver BC V6J 1K7 604.736.5168 pfs@pfs.bc.ca www.pfsstudio.com

MATERIALS PLAN **GROUND LEVEL** 

Scale: 1/200 Project No: 19004

L1.01

CONTRACTOR MUST CHECK & VERIFY ALL DIMENSIONS ON THE JOB.

ALL DRAWINGS, SPECIFICATIONS AND RELATED DOCUMENTS ARE THE COPYRIGHT PROPERTY OF THI ARCHITECT AND MUST BE RETURNED UPON REQUEST. REPRODUCTION OF DRAWINGS, SPECIFICATIONS AND RELATED DOCUMENTS IN PART OR IN WHOLE IS FORBIDDEN WITHOUT THE WRITTEN PERMISSION OF THE ARCHITECT.