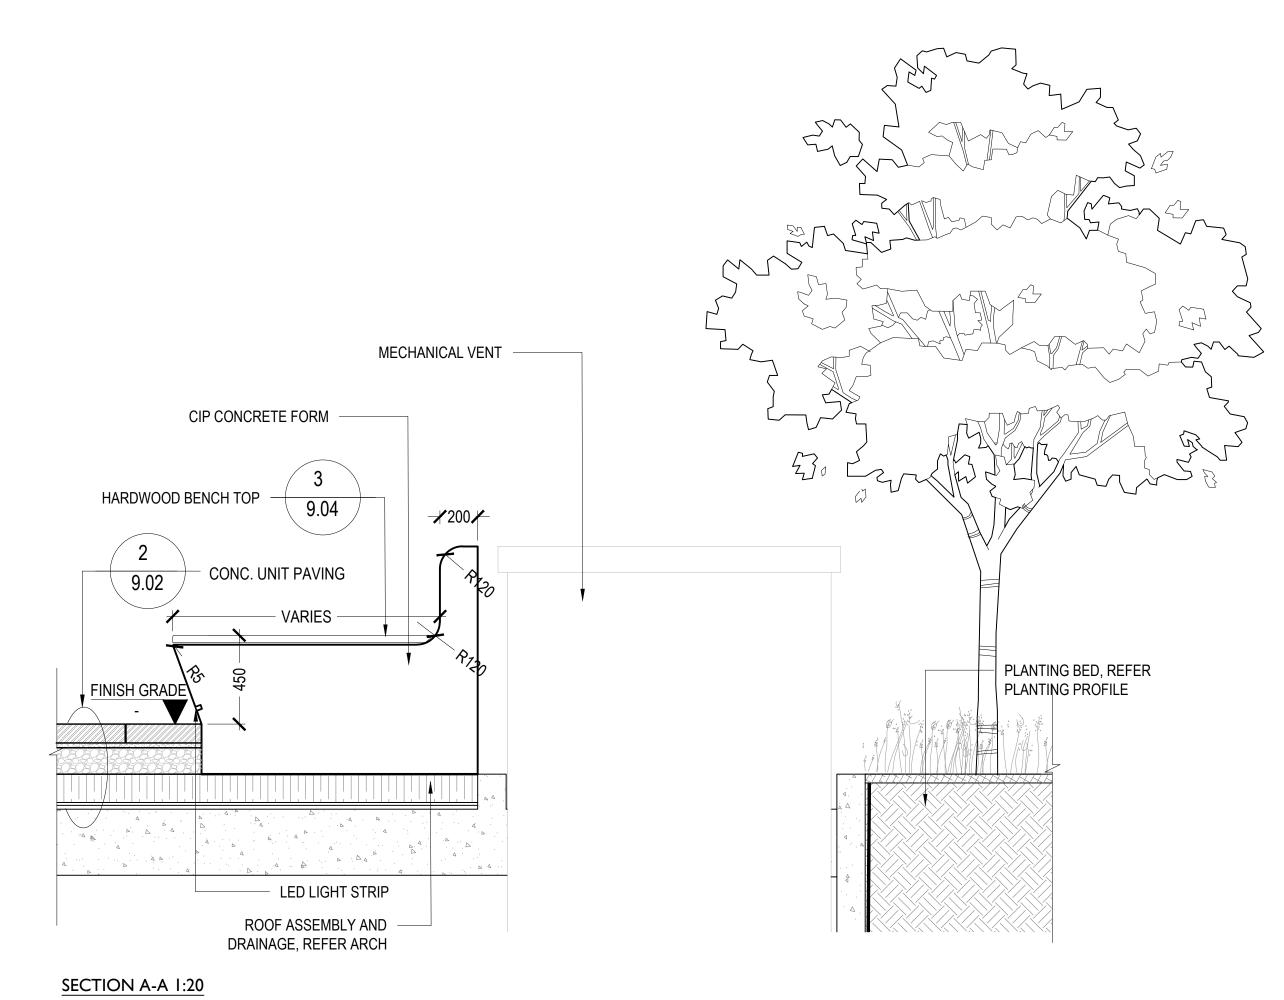

LANDSCAPE DETAILS BENCH

**Diamond Schmitt Architects** 

OTTAWA PUBLIC LIBRARY
AND LIBRARY AND ARCHIVES

CANADA JOINT FACILITY

384 Adelaide Street West, Suite 100, Toronto, Canada M5V1R7 Tel: 416 862 8800 Fax: 416 862 5508 info@dsai.ca www.dsai.ca