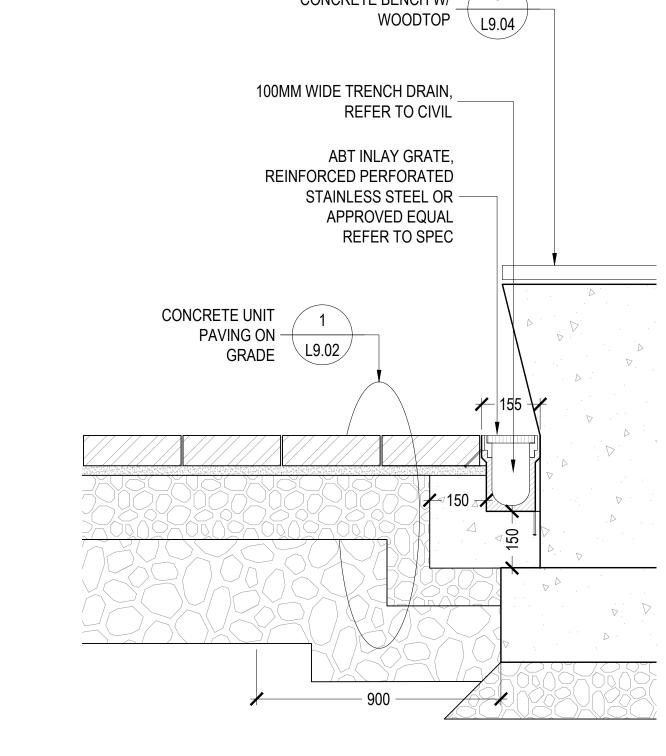

LANDSCAPE DETAILS BENCH

**Diamond Schmitt Architects** 

OTTAWA PUBLIC LIBRARY
AND LIBRARY AND ARCHIVES

CANADA JOINT FACILITY

384 Adelaide Street West, Suite 100, Toronto, Canada M5V1R7 Tel: 416 862 8800 Fax: 416 862 5508 info@dsai.ca www.dsai.ca