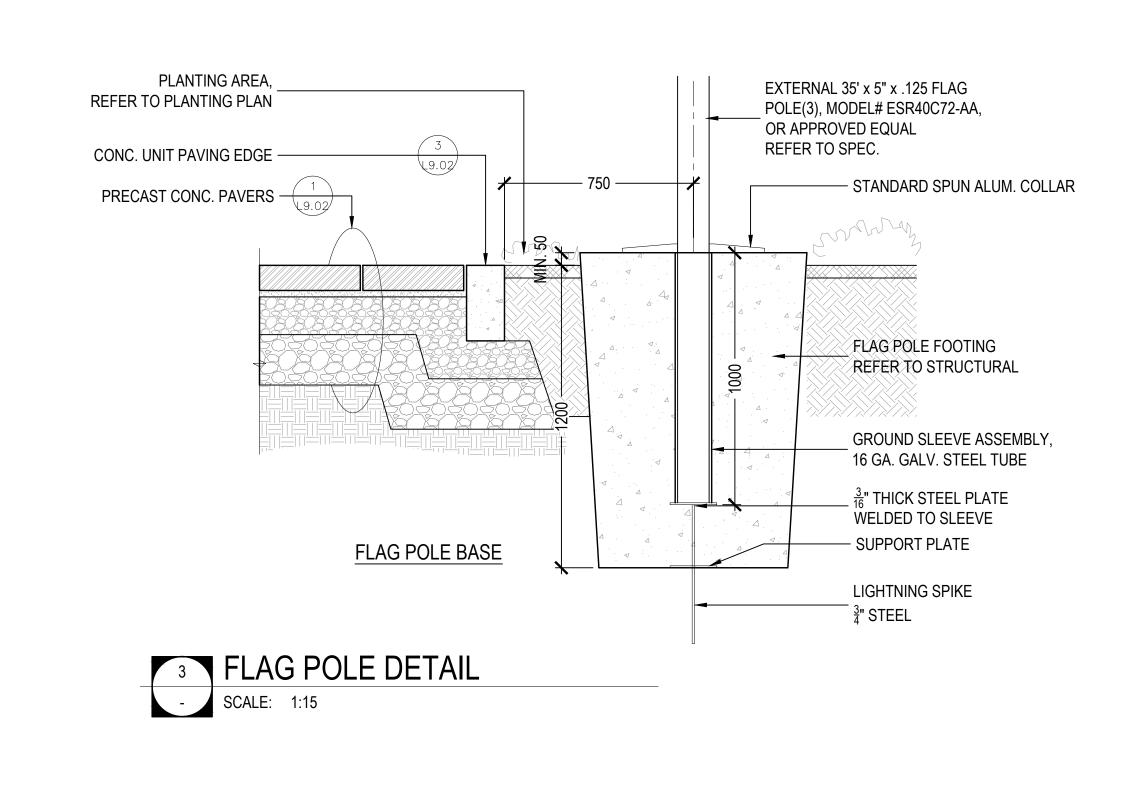

Diamond Schmitt Architects 384 Adelaide Street West, Suite 100, Toronto, Canada M5V1R7

OTTAWA PUBLIC LIBRARY AND LIBRARY AND ARCHIVES CANADA JOINT FACILITY

LANDSCAPE DETAILS: CONCRETE WALLS AND CURBS

TRENCH DRAIN IN PAVING - TYPICAL

SCALE: 1:10

7 POLE LIGHT BASE
- SCALE: 1:15

**Diamond Schmitt Architects** 384 Adelaide Street West, Suite 100, Toronto, Canada M5V1R7 Tel: 416 862 8800 Fax: 416 862 5508 info@dsai.ca www.dsai.ca

CONTRACTOR MUST CHECK & VERIFY ALL DIMENSIONS ON THE JOB.