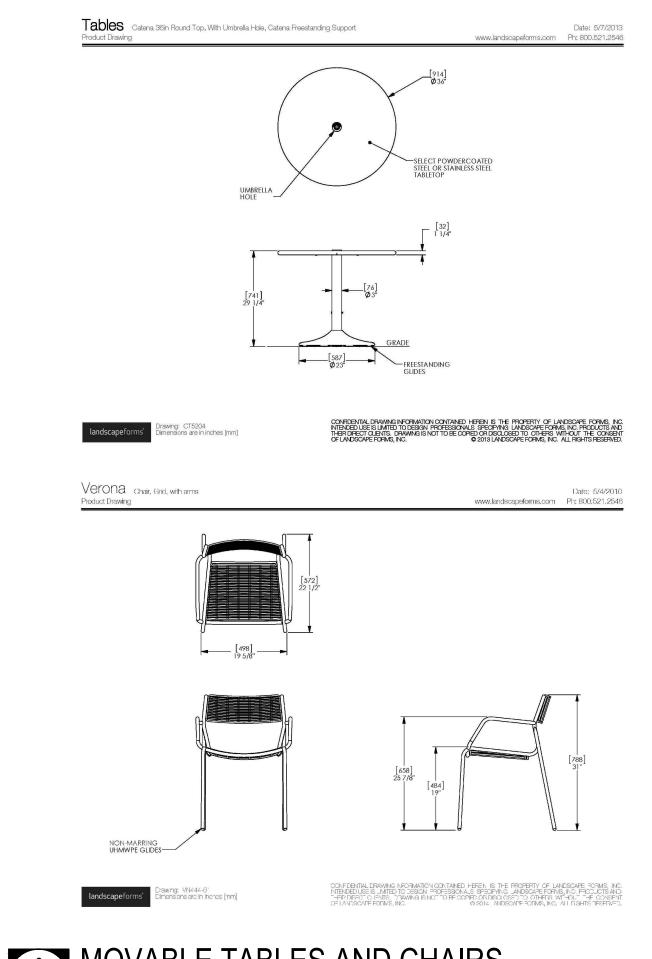

6 2020-06-05 ISSUE FOR SITE PLAN CONTROL REV.0

4 2020-03-30 ISSUED FOR 100% DD

OTTAWA PUBLIC LIBRARY AND LIBRARY AND ARCHIVES CANADA JOINT FACILITY

LANDSCAPE DETAILS SITE FURNISHINGS

ALL DRAWINGS, SPECIFICATIONS AND RELATED DOCUMENTS ARE THE COPYRIGHT PROPERTY OF THE ARCHITECT AND MUST BE RETURNED UPON REQUEST. REPRODUCTION OF DRAWINGS, SPECIFICATIONS AND RELATED DOCUMENTS IN PART OR IN WHOLE IS FORBIDDEN WITHOUT THE WRITTEN

PERMISSION OF THE ARCHITECT.

THIS DRAWING IS NOT TO BE USED FOR CONSTRUCTION UNTIL SIGNED BY THE ARCHITECT.

CONTRACTOR MUST CHECK & VERIFY ALL DIMENSIONS ON THE JOB.

DO NOT SCALE DRAWINGS.

Project No: 19004