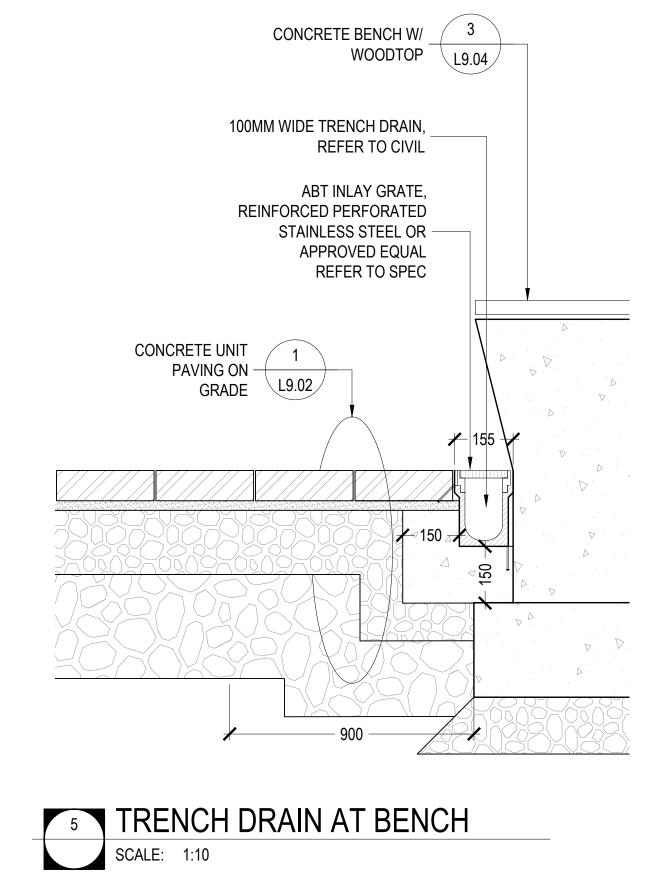

LANDSCAPE DETAILS BENCH

**Diamond Schmitt Architects** 

OTTAWA PUBLIC LIBRARY
AND LIBRARY AND ARCHIVES

CANADA JOINT FACILITY

384 Adelaide Street West, Suite 100, Toronto, Canada M5V1R7 Tel: 416 862 8800 Fax: 416 862 5508 info@dsai.ca www.dsai.ca