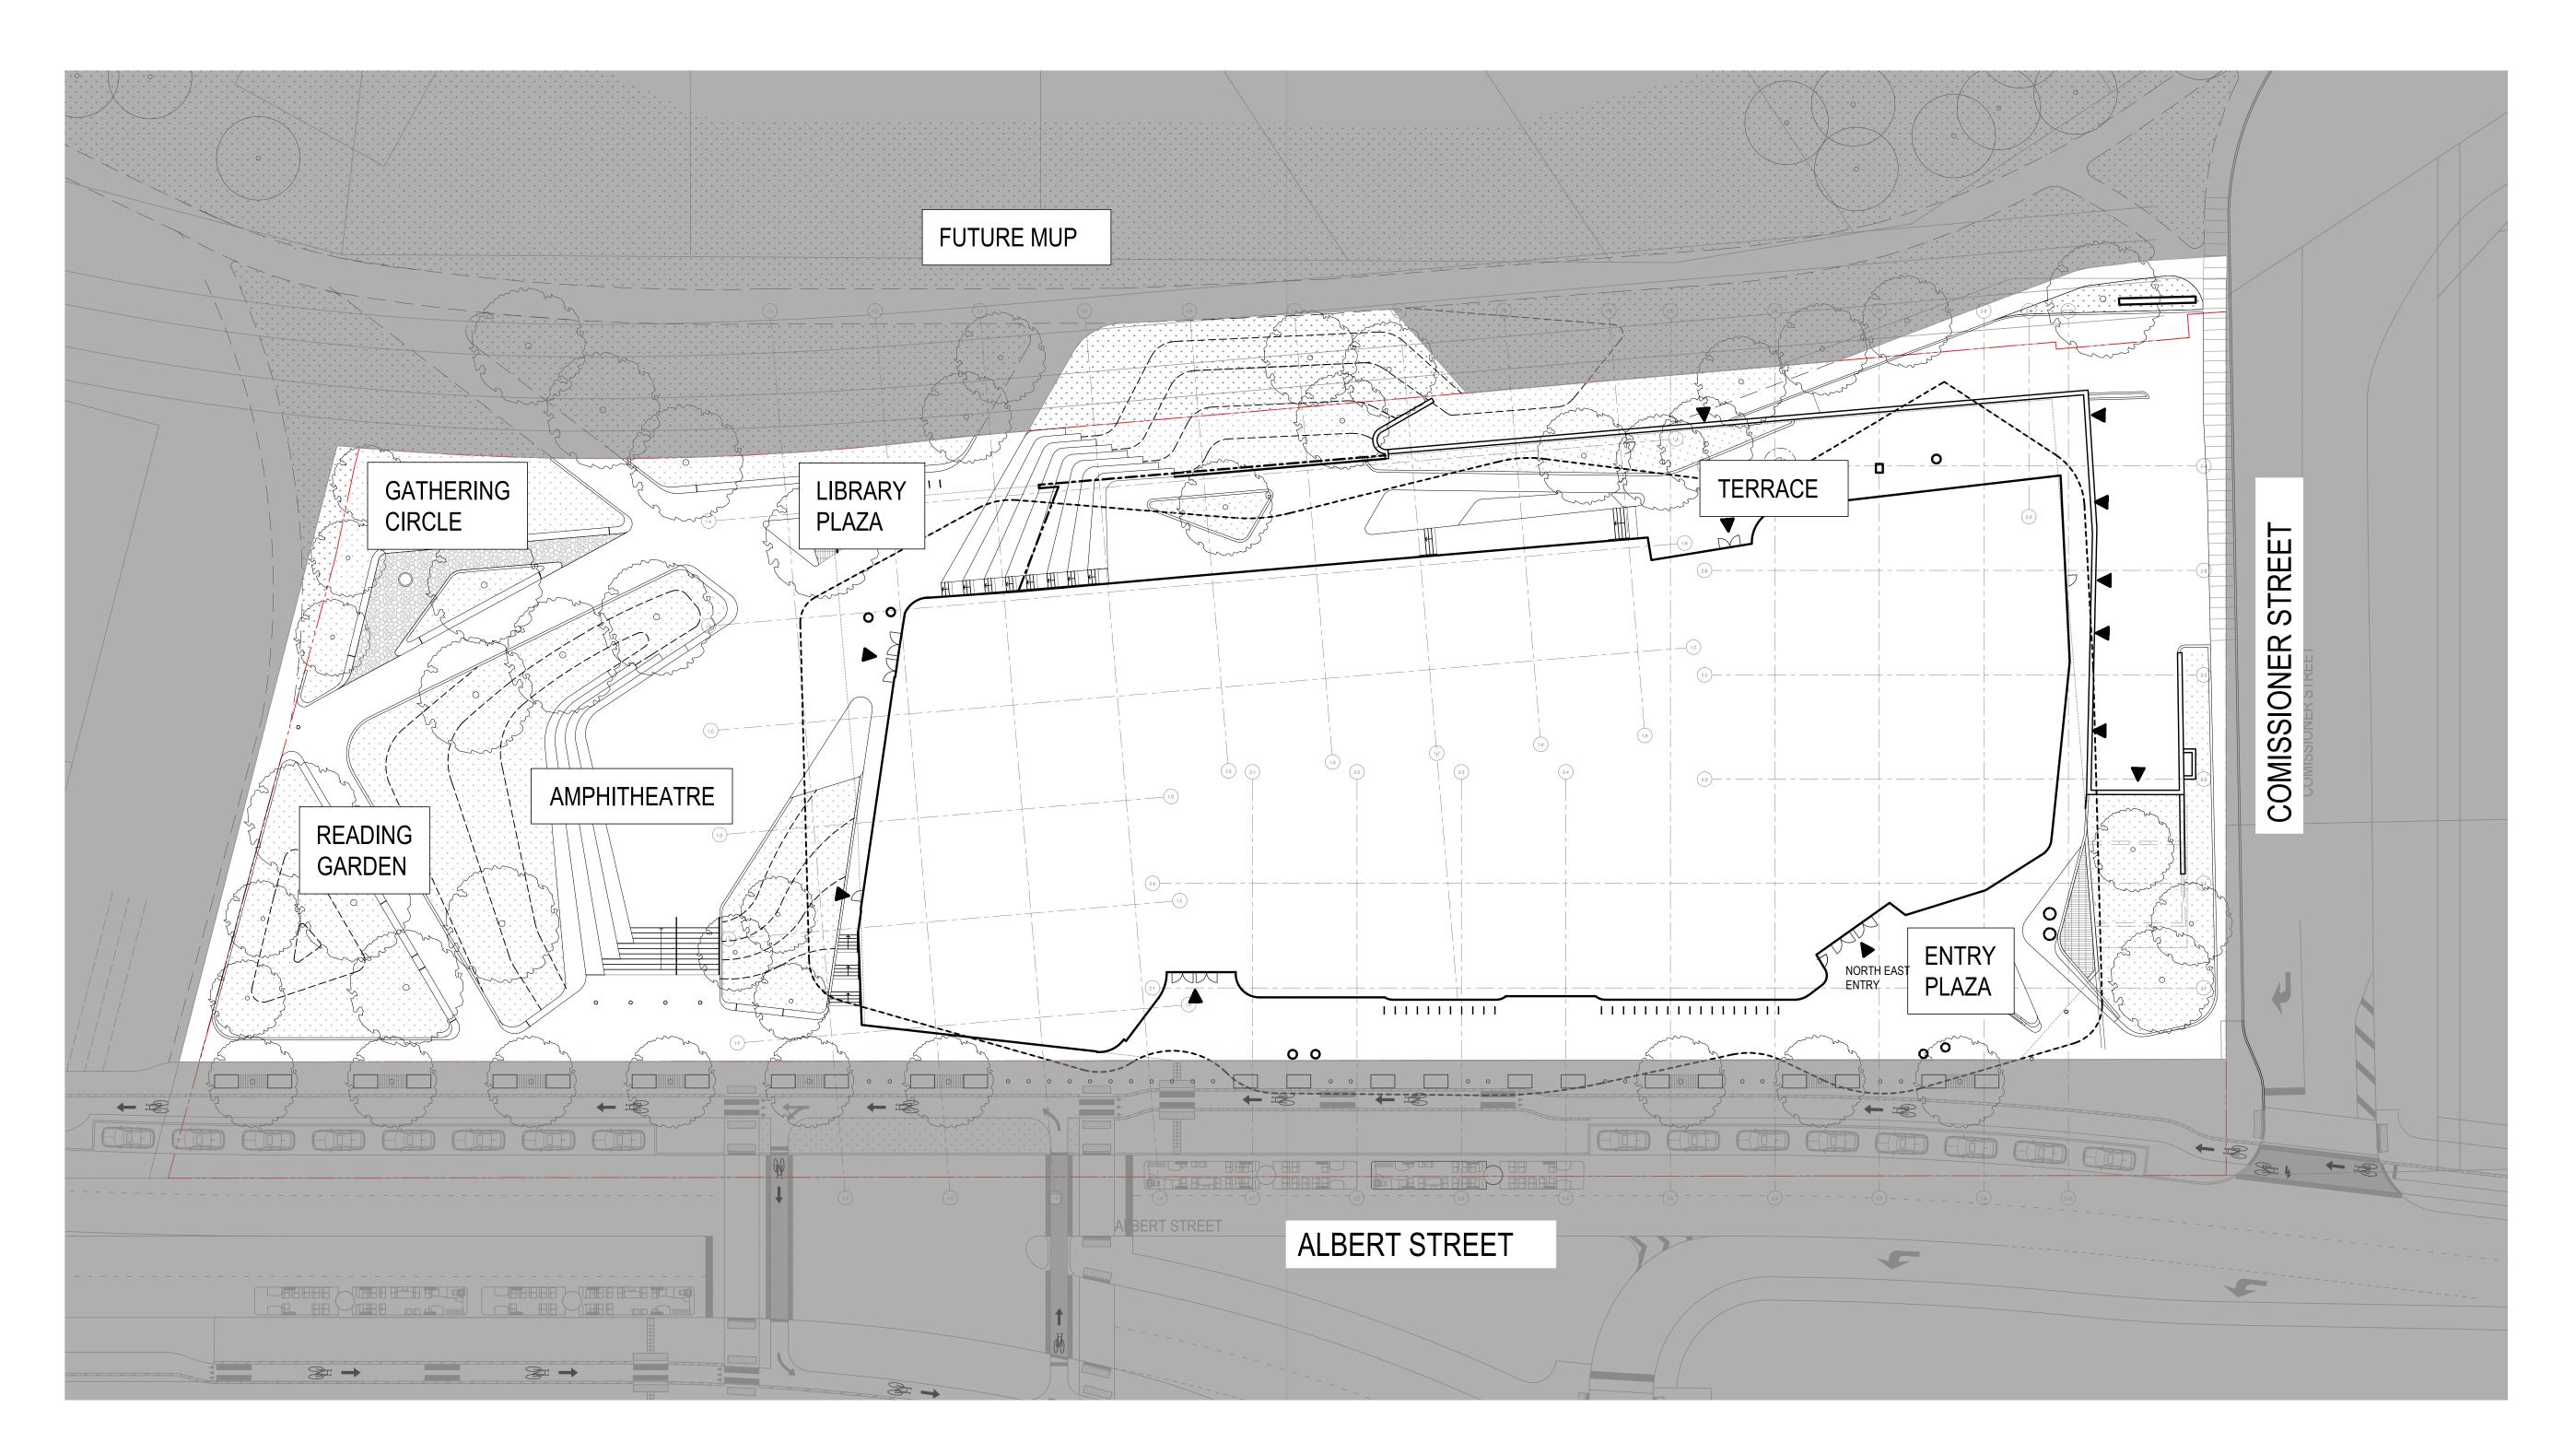

## OTTAWA PUBLIC LIBRARY & ARCHIVES CANADA

ISSUED FOR SITE PLAN CONTROL REV.0 - LANDSCAPE ARCHITECTURE

| $\vdash$ | L0.01               | COVER PAGE + SITE PLAN              |
|----------|---------------------|-------------------------------------|
| L I S    | L0.02               | TREE MANAGEMENT PLAN                |
| _        | L1.01               | MATERIALS PLAN                      |
| 0        | L2.01               | LAYOUT PLAN                         |
| <u>Z</u> | L3.01               | GRADING PLAN                        |
| A        | L4.01               | LIGHTING PLAN                       |
| <u>~</u> | L5.01               | PLANTING PLAN                       |
|          | L6.01               | IRRIGATION PLAN                     |
|          | <del>L7.01</del> —— | SECTIONS - PLAZA                    |
|          | <del>L7.02</del>    | SECTIONS - ALBERT STREET            |
|          | L8.01               | PLAN DETAIL - CENTRAL AMPHITHEATRE  |
|          | L8.02               | PLAN DETAIL - NORTH AMPHITHEATRE    |
|          | L9.01               | DETAILS - PLANTING                  |
|          | L9.02               | DETAILS - PAVING AND CONCRETE       |
|          | L9.03               | DETAILS - SITE FURNISHINGS          |
|          | L9.04               | DETAILS - BENCHES                   |
|          | L9.05               | DETAILS - SEATING PLINTHS           |
|          | L9.06               | DETAILS - SEATING PLINTHS AND STAGE |

1777 West 3<sub>rd</sub> Avenue Vancouver BC V6J 1K7 604.736.5168 pfs@pfs.bc.ca www.pfsstudio.com

OTTAWA PUBLIC LIBRARY AND LIBRARY AND ARCHIVES CANADA JOINT FACILITY

LANDSCAPE SITE PLAN AND GENERAL NOTES