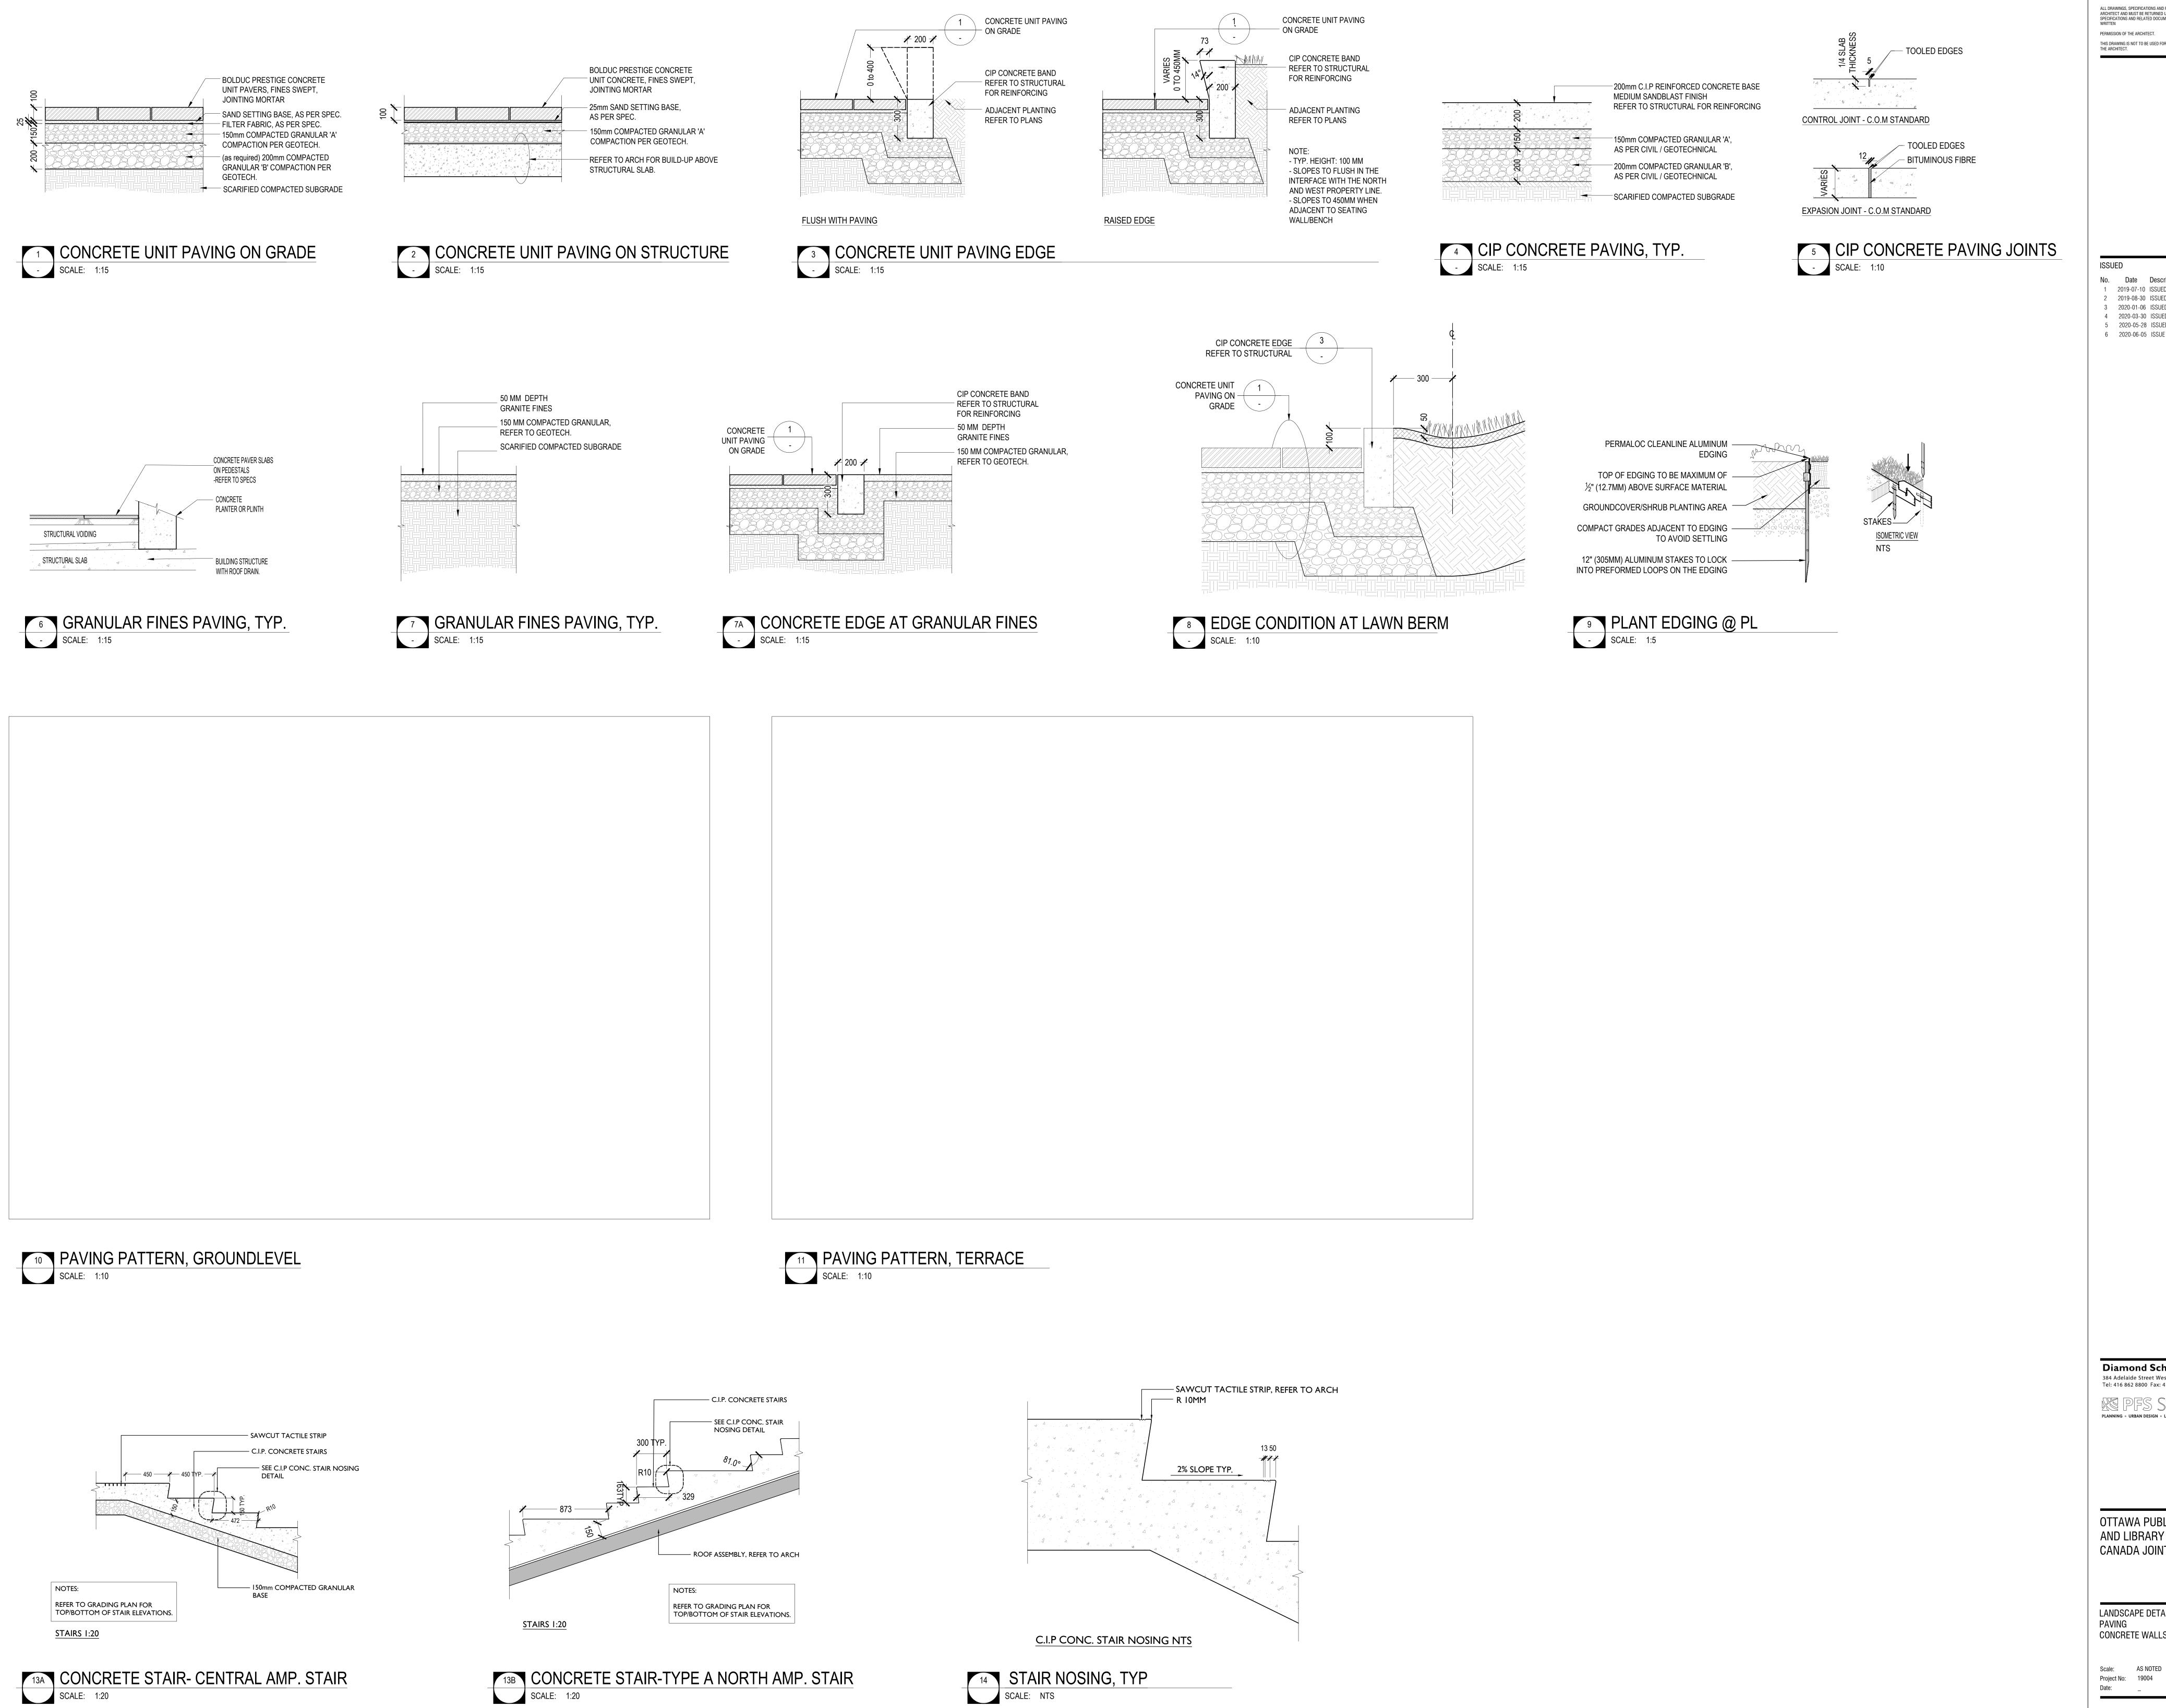

Diamond Schmitt Architects 384 Adelaide Street West, Suite 100, Toronto, Canada M5V1R7

OTTAWA PUBLIC LIBRARY AND LIBRARY AND ARCHIVES CANADA JOINT FACILITY

LANDSCAPE DETAILS: CONCRETE WALLS AND CURBS

TRENCH DRAIN IN PAVING - TYPICAL

SCALE: 1:10

7 POLE LIGHT BASE
- SCALE: 1:15

**Diamond Schmitt Architects** 384 Adelaide Street West, Suite 100, Toronto, Canada M5V1R7 Tel: 416 862 8800 Fax: 416 862 5508 info@dsai.ca www.dsai.ca

CONTRACTOR MUST CHECK & VERIFY ALL DIMENSIONS ON THE JOB.