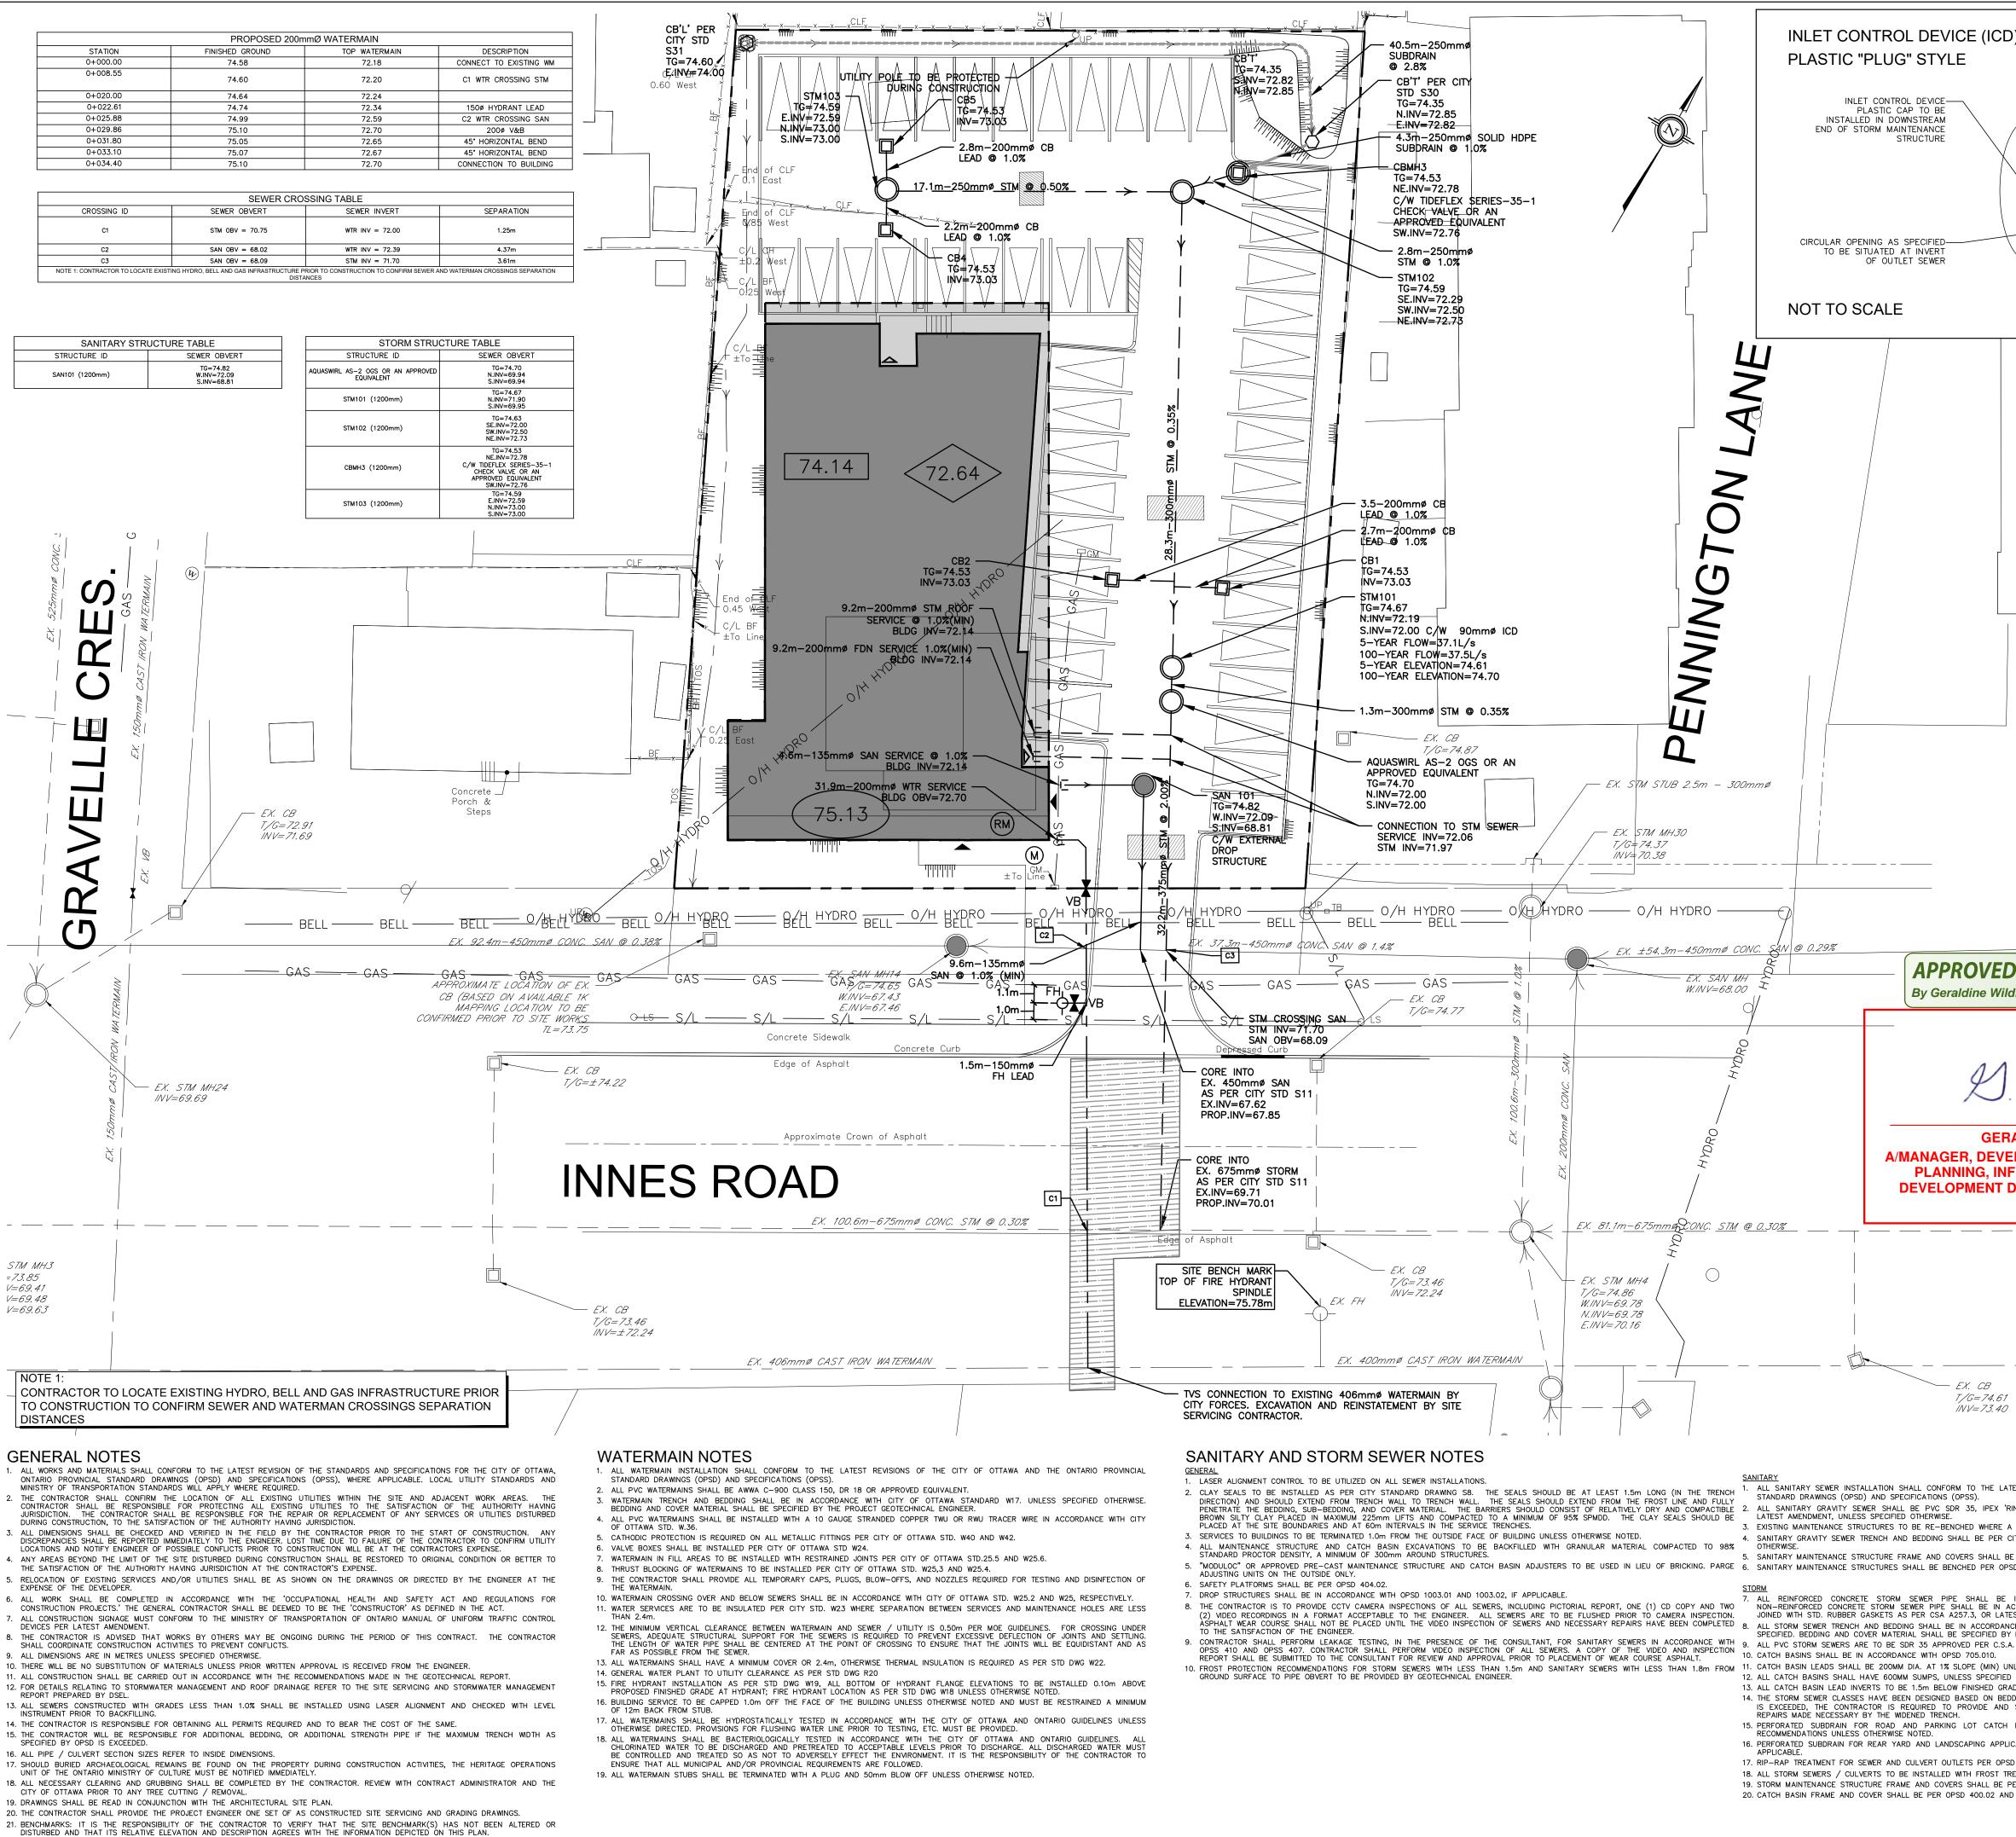

z:\projects\20-1170\_hpurban\_2487-innes\b\_design\b2\_drawings\b2-2\_main (dsel)\spa\_sub1\cad\2021-06-08\_1170\_ggg.dwg

- NON-REINFORCED CONCRETE STORM SEWER PIPE SHALL BE IN A JOINED WITH STD. RUBBER GASKETS AS PER CSA A257.3, OR LATE SPECIFIED. BEDDING AND COVER MATERIAL SHALL BE SPECIFIED BY

|                                                                                                                                                                                    |                                                                                                                                                                                                                                                                                            |                                                                                                                                                                              |                          | ٦                                                                             |  |
|------------------------------------------------------------------------------------------------------------------------------------------------------------------------------------|--------------------------------------------------------------------------------------------------------------------------------------------------------------------------------------------------------------------------------------------------------------------------------------------|------------------------------------------------------------------------------------------------------------------------------------------------------------------------------|--------------------------|-------------------------------------------------------------------------------|--|
| ) DETAIL                                                                                                                                                                           | KEY PLAN                                                                                                                                                                                                                                                                                   | Woodburn Dr                                                                                                                                                                  |                          |                                                                               |  |
|                                                                                                                                                                                    |                                                                                                                                                                                                                                                                                            | Gravelle Cres                                                                                                                                                                |                          | Fairsjan Menus                                                                |  |
|                                                                                                                                                                                    |                                                                                                                                                                                                                                                                                            |                                                                                                                                                                              | Roseenting ane           |                                                                               |  |
|                                                                                                                                                                                    |                                                                                                                                                                                                                                                                                            | al Scollard Priv                                                                                                                                                             | actions lane a           |                                                                               |  |
| DIAMETER TO SUIT OUTLET SEWER                                                                                                                                                      | Scollar Bez                                                                                                                                                                                                                                                                                |                                                                                                                                                                              |                          |                                                                               |  |
|                                                                                                                                                                                    | SUBJECT PROPERTY                                                                                                                                                                                                                                                                           |                                                                                                                                                                              |                          |                                                                               |  |
|                                                                                                                                                                                    |                                                                                                                                                                                                                                                                                            |                                                                                                                                                                              |                          |                                                                               |  |
|                                                                                                                                                                                    | Petin Crt                                                                                                                                                                                                                                                                                  |                                                                                                                                                                              |                          | 2 10 <sup>6</sup>                                                             |  |
|                                                                                                                                                                                    |                                                                                                                                                                                                                                                                                            |                                                                                                                                                                              | Blackb                   | in Hannel BIPS                                                                |  |
|                                                                                                                                                                                    |                                                                                                                                                                                                                                                                                            |                                                                                                                                                                              |                          |                                                                               |  |
|                                                                                                                                                                                    |                                                                                                                                                                                                                                                                                            |                                                                                                                                                                              |                          | N.T.S.                                                                        |  |
|                                                                                                                                                                                    |                                                                                                                                                                                                                                                                                            | PROPERTY LINE                                                                                                                                                                | O PR                     | OPOSED STORM MANHOLE                                                          |  |
|                                                                                                                                                                                    |                                                                                                                                                                                                                                                                                            | PROPOSED WATERMAIN                                                                                                                                                           |                          | OPOSED SANITARY MANHOLE                                                       |  |
|                                                                                                                                                                                    |                                                                                                                                                                                                                                                                                            | PROPOSED SANITARY SEWER                                                                                                                                                      |                          | OPOSED CATCH BASIN                                                            |  |
|                                                                                                                                                                                    |                                                                                                                                                                                                                                                                                            | PROPOSED STORM SEWER  PROPOSED PERFORATED SUBDRAIN                                                                                                                           |                          | OPOSED CB 'T' OR CB 'L'                                                       |  |
|                                                                                                                                                                                    | ► VB                                                                                                                                                                                                                                                                                       | PROPOSED VALVE BOX                                                                                                                                                           | RC                       | AD CUT REINSTATEMENT<br>R CITY STD. R10                                       |  |
|                                                                                                                                                                                    | , ⊂S<br>, ~                                                                                                                                                                                                                                                                                | PROPOSED CURB STOP<br>PROPOSED FIRE HYDRANT                                                                                                                                  | $\sim$                   | R CITY SID. R10                                                               |  |
|                                                                                                                                                                                    | ¢<br>\$                                                                                                                                                                                                                                                                                    | PROPOSED SIAMESE CONNECTION                                                                                                                                                  | 12.01                    | AY SEALS TO BE INSTALLED IN                                                   |  |
|                                                                                                                                                                                    | RM                                                                                                                                                                                                                                                                                         | PROPOSED REMOTE WATER METER                                                                                                                                                  | AC<br>GE<br>GE           | CORDANCE WITH<br>OTECHNICAL REPORT PG5171<br>OTECHNICAL ENGINEER TO           |  |
|                                                                                                                                                                                    |                                                                                                                                                                                                                                                                                            | PROPOSED WATER METER                                                                                                                                                         | SI<br>ATIONS DERIVED FRO |                                                                               |  |
|                                                                                                                                                                                    | DATA, AS-CONSTRUCTED DRAWINGS, UTILITY DRAWINGS AND INFRASTRUCTURE MAPPING<br>PROVIDED BY THE CITY OF OTTAWA.<br>CONTRACTOR TO CONFIRM ELEVATIONS AND LOCATIONS OF EXISTING UNDERGROUND SERVICES                                                                                           |                                                                                                                                                                              |                          |                                                                               |  |
|                                                                                                                                                                                    | INFRASTRUCTURE                                                                                                                                                                                                                                                                             | AND UTILITIES WITHIN THE RIGHT OF WAY PRIOR TO INSTALLATION OF SITE SERVICING<br>INFRASTRUCTURE.<br>THE CONTRACTOR SHALL IMPLEMENT BEST MANAGEMENT PRACTICES, TO PROVIDE FOR |                          |                                                                               |  |
|                                                                                                                                                                                    | PROTECTION OF THE AREA DRAINAGE SYSTEM AND THE RECEIVING WATERCOURSE, DURING CONSTRUCTION ACTIVITIES. THE CONTRACTOR ACKNOWLEDGES THAT THE FAILURE TO IMPLEMENT APPROPRIATE EROSION AND SEDIMENT CONTROL MEASURES MAY BE SUBJECT TO PENALTIES IMPOSED BY ANY APPLICABLE REGULATORY AGENCY. |                                                                                                                                                                              |                          |                                                                               |  |
|                                                                                                                                                                                    |                                                                                                                                                                                                                                                                                            | OT FOR CON                                                                                                                                                                   |                          | TION                                                                          |  |
|                                                                                                                                                                                    |                                                                                                                                                                                                                                                                                            |                                                                                                                                                                              |                          | _                                                                             |  |
| TOPOGRAPHIC INFORMATION PROVIDED BY FARLEY, SMITH & DENIS SURVEYING LTD.<br>PROJ. NO. 95–20<br>DATED APRIL 6, 2020                                                                 |                                                                                                                                                                                                                                                                                            |                                                                                                                                                                              |                          |                                                                               |  |
| aman at 2.34 pm, Dec 14, 2021                                                                                                                                                      | SITE PLAN INFORMATION<br>SITE PLAN PROVIDED BY FIGURR ARCHITECTS COLLECTIVE<br>PROJ. NO. 1963                                                                                                                                                                                              |                                                                                                                                                                              |                          |                                                                               |  |
|                                                                                                                                                                                    | RECEIVED MARCH 03,                                                                                                                                                                                                                                                                         |                                                                                                                                                                              |                          |                                                                               |  |
| Wildra                                                                                                                                                                             | GEOTECHNICAL STUDY<br>GEOTECHNICAL RECOMMENDATIONS PROVIDED BY PATERSON GROUP<br>PROJ. NO. PG5171–1<br>DATED JUNE 8, 2020                                                                                                                                                                  |                                                                                                                                                                              |                          |                                                                               |  |
|                                                                                                                                                                                    | SITE SERVIC                                                                                                                                                                                                                                                                                | ING AND STORMWATER                                                                                                                                                           | MANAGEMENT               | STUDY                                                                         |  |
| DINE WILDMAN<br>PROJ. NO. 20–1170<br>DATED MARCH 2021<br>BENCH MARK                                                                                                                |                                                                                                                                                                                                                                                                                            |                                                                                                                                                                              |                          |                                                                               |  |
| FRASTRUCTURE & ECONOMIC<br>DEPARTMENT, CITY OF OTTAWA                                                                                                                              |                                                                                                                                                                                                                                                                                            | IRE HYDRANT SPINDLE                                                                                                                                                          |                          |                                                                               |  |
|                                                                                                                                                                                    |                                                                                                                                                                                                                                                                                            |                                                                                                                                                                              |                          |                                                                               |  |
|                                                                                                                                                                                    |                                                                                                                                                                                                                                                                                            |                                                                                                                                                                              |                          |                                                                               |  |
| $\bigcirc$                                                                                                                                                                         |                                                                                                                                                                                                                                                                                            |                                                                                                                                                                              |                          |                                                                               |  |
|                                                                                                                                                                                    |                                                                                                                                                                                                                                                                                            |                                                                                                                                                                              |                          |                                                                               |  |
|                                                                                                                                                                                    | 2 A.J.G. 20.                                                                                                                                                                                                                                                                               | 06.08 ISSUED FOR MUNICIPAL REVIE<br>11.27 ISSUED FOR MUNICIPAL REVIE                                                                                                         | W                        |                                                                               |  |
|                                                                                                                                                                                    |                                                                                                                                                                                                                                                                                            | 06.23 ISSUED FOR MUNICIPAL REVIEW                                                                                                                                            |                          |                                                                               |  |
|                                                                                                                                                                                    |                                                                                                                                                                                                                                                                                            | LD PROFESS/                                                                                                                                                                  | ONAL CHOMEER<br>ERT ER   |                                                                               |  |
|                                                                                                                                                                                    |                                                                                                                                                                                                                                                                                            | A.D.FOB                                                                                                                                                                      |                          |                                                                               |  |
| TEST REVISIONS OF THE CITY OF OTTAWA AND THE ONTARIO PROVINCIAL                                                                                                                    |                                                                                                                                                                                                                                                                                            | 2021-01                                                                                                                                                                      |                          |                                                                               |  |
| NEW CONNECTION IS MADE.<br>TY OF OTTAWA STD. S6 AND S7, CLASS 'B' BEDDING, UNLESS SPECIFIED                                                                                        |                                                                                                                                                                                                                                                                                            | ROUNCE OF                                                                                                                                                                    | ONTARIU                  |                                                                               |  |
| E PER CITY OF OTTAWA STD. S24 AND S25.<br>SD 701.021.                                                                                                                              |                                                                                                                                                                                                                                                                                            |                                                                                                                                                                              | ·                        |                                                                               |  |
| IN ACCORDANCE WITH CSA A257.2, OR LATEST AMENDMENT. ALL<br>CCORDANCE WITH CSA A257.1, OR LATEST AMENDMENT. PIPE SHALL BE<br>IST AMENDMENT.                                         |                                                                                                                                                                                                                                                                                            | SITE SERVIC<br>2487 INNE                                                                                                                                                     |                          |                                                                               |  |
| IST AMENDMENT.<br>CE WITH CITY OF OTTAWA STD. S6 AND S7 CLASS 'B' UNLESS OTHERWISE<br>PROJECT GEOTECHNICAL ENGINEER.<br>M. B182.2 OR LATEST AMENDMENT, UNLESS OTHERWISE SPECIFIED. |                                                                                                                                                                                                                                                                                            | 2401 IININE                                                                                                                                                                  |                          | © DSEL                                                                        |  |
| NLESS SPECIFIED OTHERWISE.<br>OTHERWISE.                                                                                                                                           | HP URBAN IN                                                                                                                                                                                                                                                                                | IC.                                                                                                                                                                          |                          | 2261 Braeside Avenue<br>Ottawa, Ontario                                       |  |
| NE UNLESS SPECIFIED OTHERWISE.<br>DING CONDITIONS SPECIFIED ABOVE. WHERE THE SPECIFIED TRENCH WIDTH<br>SHALL BE RESPONSIBLE FOR EXTRA TEMPORARY AND/OR PERMANENT                   |                                                                                                                                                                                                                                                                                            |                                                                                                                                                                              |                          |                                                                               |  |
| BASIN SHALL BE INSTALLED PER CITY STD R1 AND GEOTECHNICAL<br>CATIONS SHALL BE INSTALLED PER CITY STD S29, S30, AND S31, WHERE                                                      |                                                                                                                                                                                                                                                                                            | -                                                                                                                                                                            | S                        | 120 Iber Road Unit 103<br>tittsville, Ontario, K2S 1E9<br>Tel. (613) 836-0856 |  |
| D 810.010.<br>EATMENT PER OPSD 803.031 WHERE APPLICABLE.<br>ER CITY OF OTTAWA STD S25 AND S24.1, UNLESS OTHERWISE NOTED.                                                           |                                                                                                                                                                                                                                                                                            | RT SUBDIVISIONS TH                                                                                                                                                           |                          | Fax. (613) 836-7183<br>www.DSEL.ca                                            |  |
| ER CHY OF OTTAWA SID 525 AND 524.1, UNLESS OTHERWISE NOTED.<br>D CITY STD 519.1, UNLESS OTHERWISE NOTED.                                                                           | DRAWN BY:<br>DESIGNED BY:                                                                                                                                                                                                                                                                  | A.J.G. CHECKED BY: A.D.F.                                                                                                                                                    | DRAWING NO.              | SHEET NO.                                                                     |  |
|                                                                                                                                                                                    | SCALE:                                                                                                                                                                                                                                                                                     | 1:200   DATE: JUNE 2020                                                                                                                                                      | -                        |                                                                               |  |