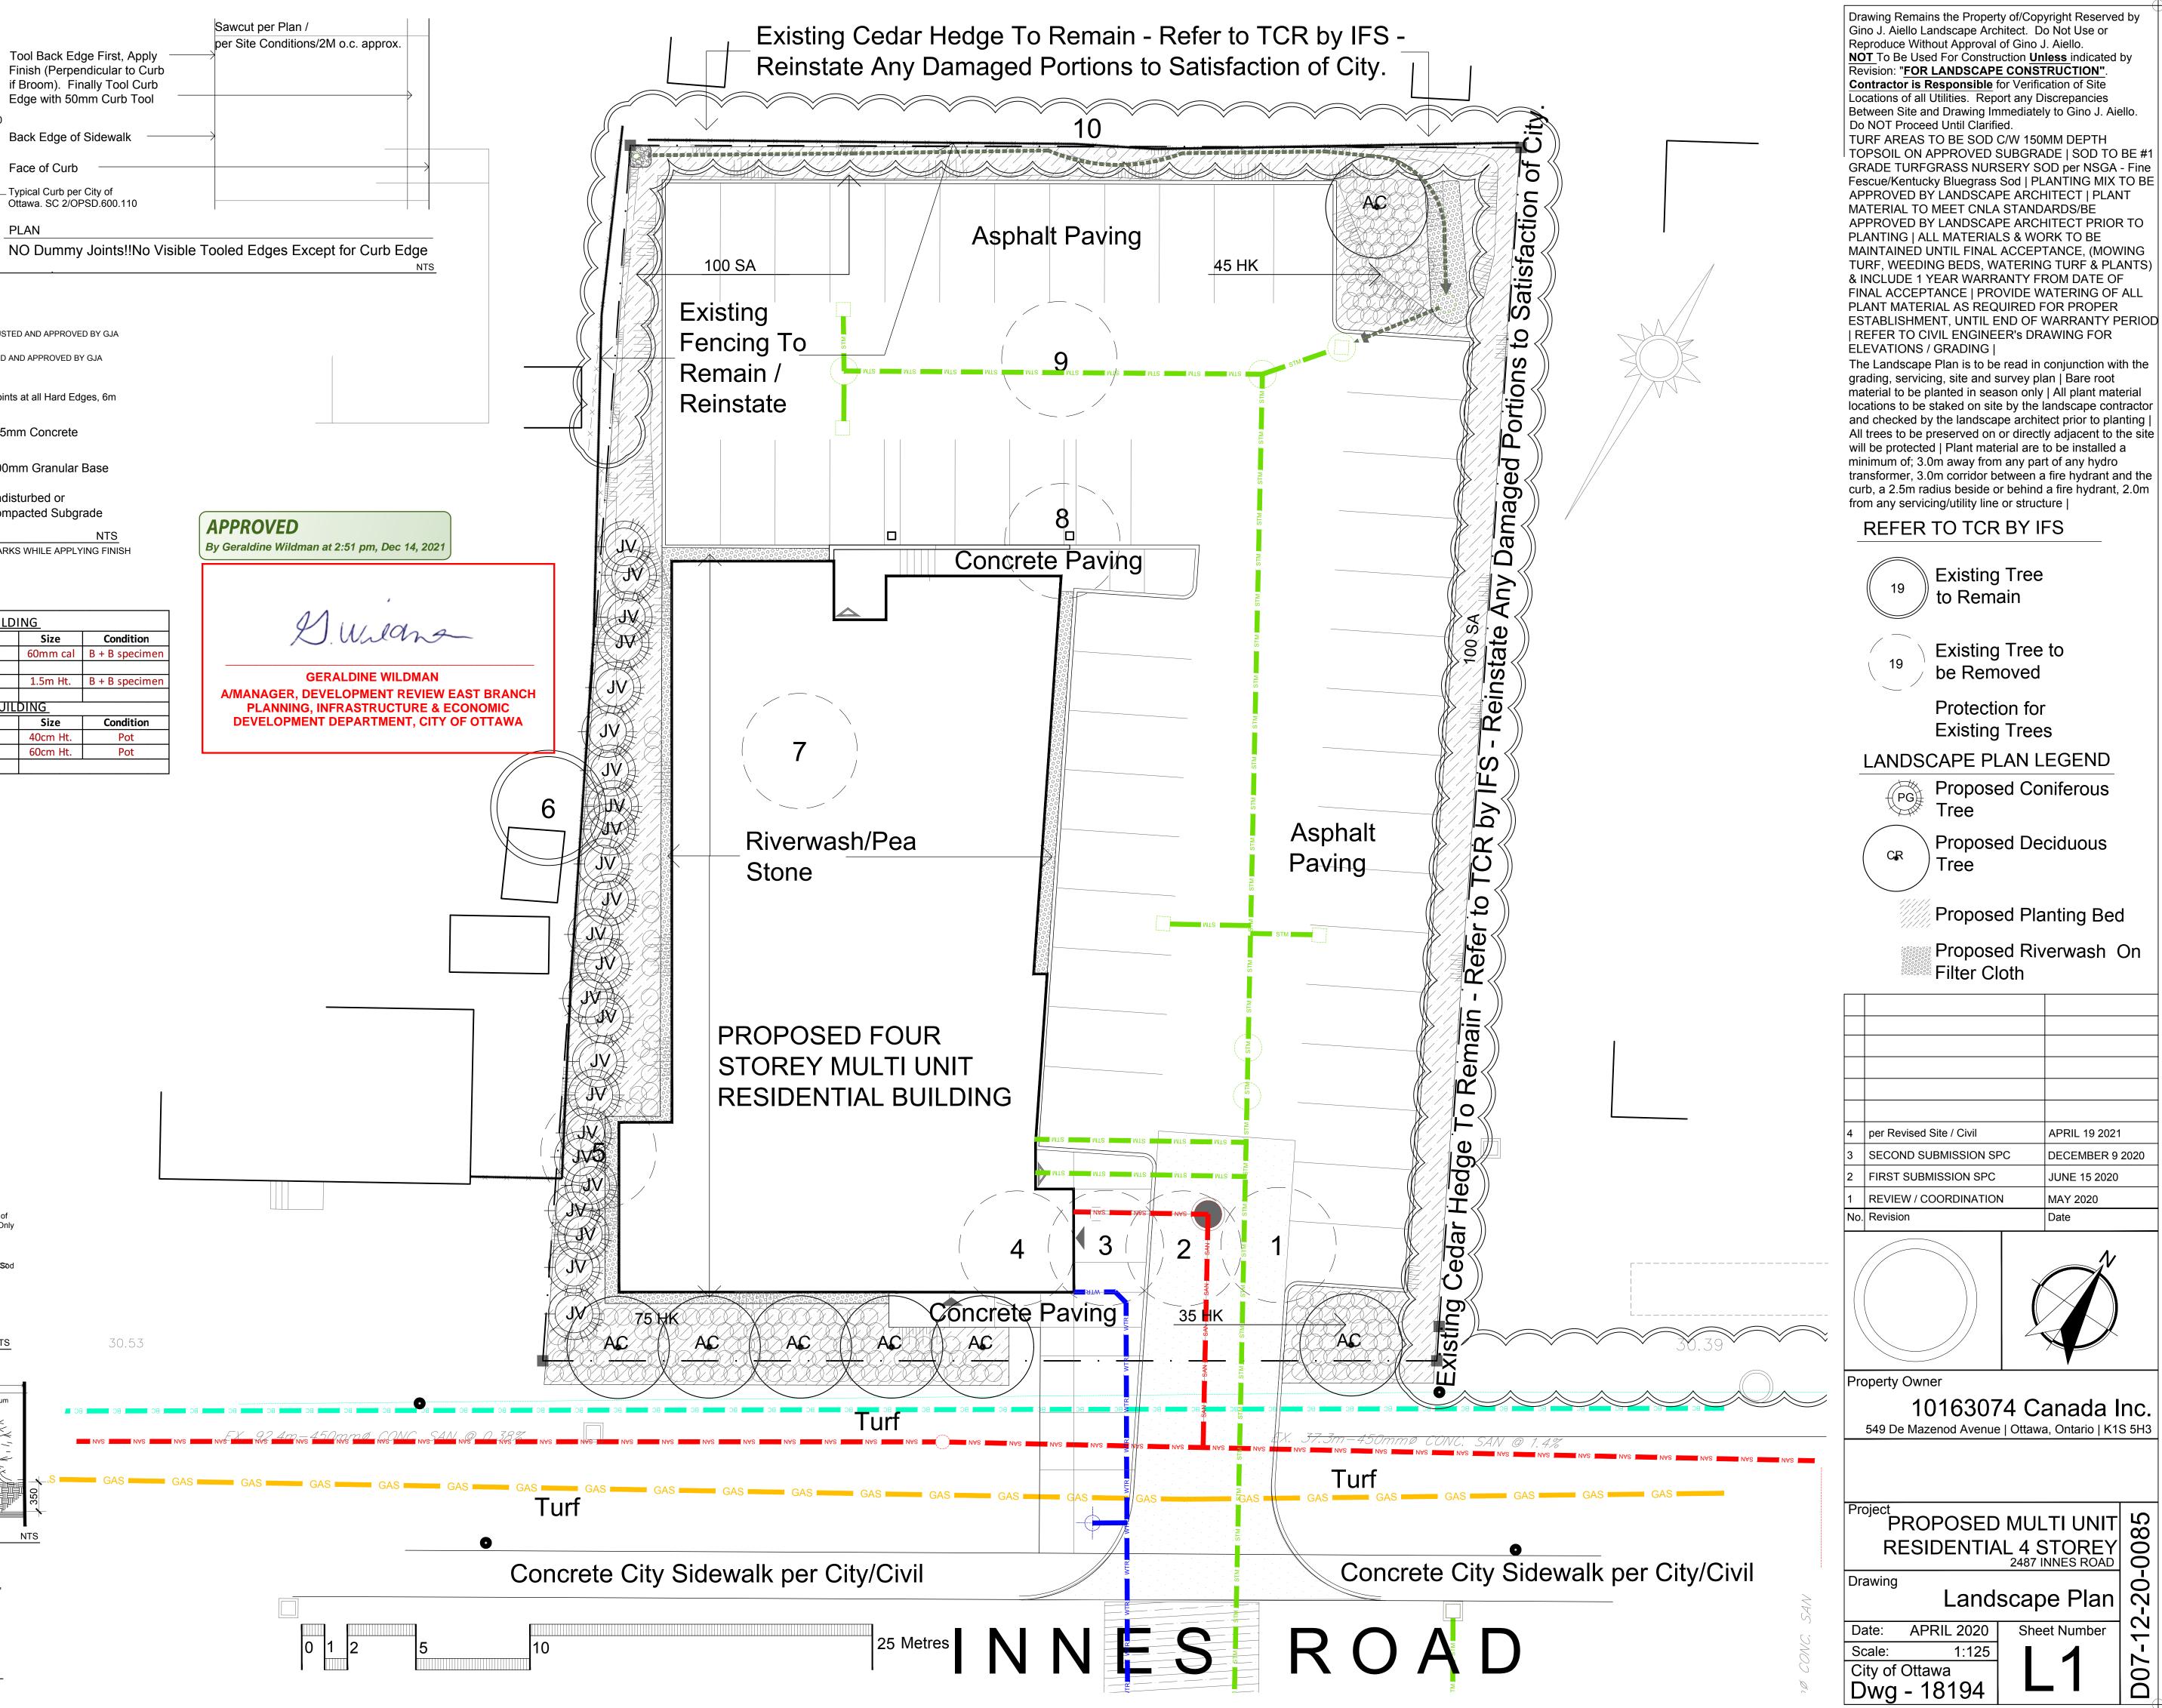

## GENERAL CONCRETE NOTES: ALL CONCRETE FINISHES TO BE APPROVED BY GJA LANDSCAPE ARCHITECT.

SAWCUT LAYOUT FOR ALL AREAS TO BE MARKED ON SITE IN RED CHALK, REVIEWED, ADJUSTED AND APPROVED BY GJA LANDSCAPE ARCHITECT-PRIOR TO ANY CUTTING.

EXPANSION JOINT LAYOUT FOR ALL AREAS TO BE LAID OUT ON SITE , REVIEWED, ADJUSTED AND APPROVED BY GJA LANDSCAPE ARCHITECT-PRIOR TO ANY CONCRETE POURING.

FINISH: TOOL EDGE FIRST, THEN WIPE OFF TOOL MARKS WHILE APPLYING FINISH

Concrete 125mm Thick, 32mpa, 6% Air Entrainment 6x6 Wire Mesh, Fibre Exp. Joints at all Hard Edges, 6m O.C. in Both Directions, Sawcut Control Joints (1" depth) 2.0m O.C. minimum

**GERALDINE WILDMAN** 

| Coue  | QLY.     | Bolanica Name                        | Common Name                 | 3120     | Condition      |
|-------|----------|--------------------------------------|-----------------------------|----------|----------------|
| AC    | 5        | Amelanchier canadensis               | Tree Serviceberry           | 60mm cal | B + B specimen |
| JV    | 25       | Juniperus virginiana                 | Eastern Red Cedar           | 1.5m Ht. | B + B specimen |
| Plant | List - S | <br>hrubs - <u>2487 INNES ROAD 4</u> | <br>STOREY RESIDENTIAL BUIL | DING     |                |
| Code  | Qty.     | Botanical Name                       | Common Name                 | Size     | Condition      |
| HK    | 155      | Hypericum kalmianum                  | St. John's Wort             | 40cm Ht. | Pot            |
| SA    | 100      | Spiraea alba                         | Meadowsweet                 | 60cm Ht. | Pot            |
|       |          |                                      |                             |          |                |

During Excavation/Bed Preparation if Extreme Conditions are Encountered (Water, Rock, Gravel...) that Could Effect Planting, Notify GJALA Immediately

TYPICAL PLANTING BED

5mm Shredded Pine Mulch 350mm Planting Soil -Flush with Turf or Adjacent Surface Approved Subgrade NTS