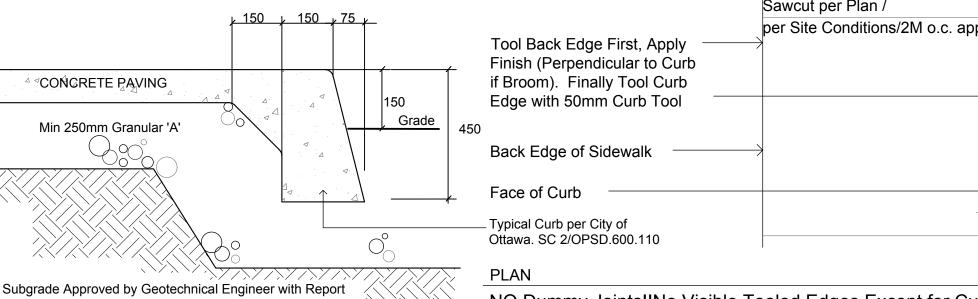

NTS

CONCRETE PAVING/MONOLITHIC CURB

Refer to Grading Plan for Elevations / Slopes

## GENERAL CONCRETE NOTES: ALL CONCRETE FINISHES TO BE APPROVED BY GJA LANDSCAPE ARCHITECT.

SAWCUT LAYOUT FOR ALL AREAS TO BE MARKED ON SITE IN RED CHALK, REVIEWED, ADJUSTED AND APPROVED BY GJA LANDSCAPE ARCHITECT-PRIOR TO ANY CUTTING.

EXPANSION JOINT LAYOUT FOR ALL AREAS TO BE LAID OUT ON SITE , REVIEWED, ADJUSTED AND APPROVED BY GJA LANDSCAPE ARCHITECT-PRIOR TO ANY CONCRETE POURING.

FINISH: TOOL EDGE FIRST, THEN WIPE OFF TOOL MARKS WHILE APPLYING FINISH

Concrete 125mm Thick, 32mpa, 6% Air Entrainment 6x6 Wire Mesh, Fibre Exp. Joints at all Hard Edges, 6m O.C. in Both Directions, Sawcut Control Joints (1" depth) 2.0m O.C. minimum

**GERALDINE WILDMAN** 