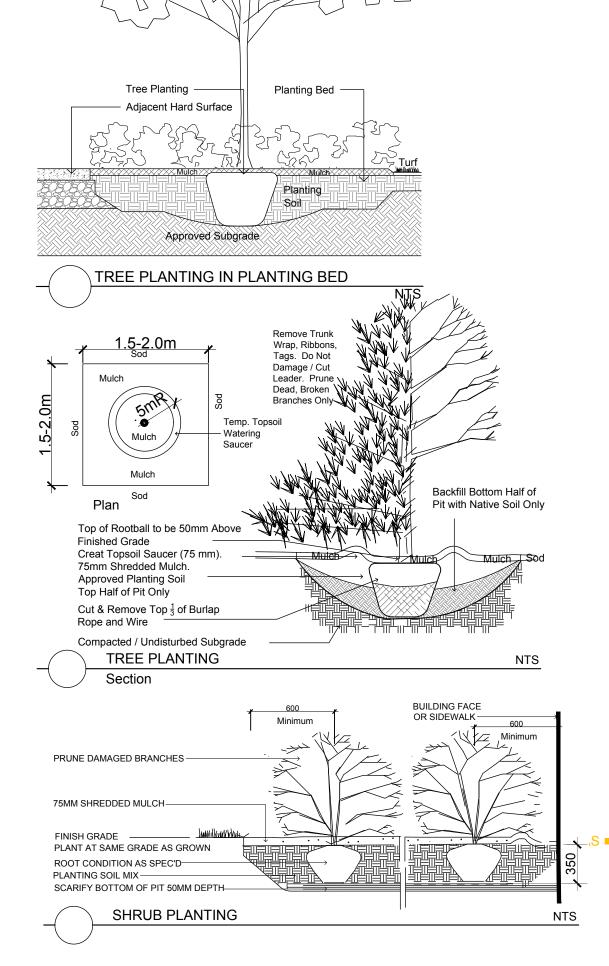

During Excavation/Bed Preparation if Extreme Conditions are Encountered (Water, Rock, Gravel...) that Could Effect Planting, Notify GJALA Immediately

TYPICAL PLANTING BED

5mm Shredded Pine Mulch 350mm Planting Soil -Flush with Turf or Adjacent Surface Approved Subgrade NTS