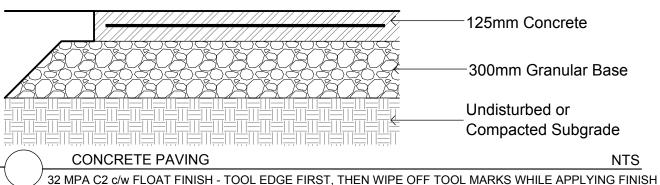

EXPANSION JOINT LAYOUT FOR ALL AREAS TO BE LAID OUT ON SITE , REVIEWED, ADJUSTED AND APPROVED BY GJA LANDSCAPE ARCHITECT-PRIOR TO ANY CONCRETE POURING.

FINISH: TOOL EDGE FIRST, THEN WIPE OFF TOOL MARKS WHILE APPLYING FINISH

Concrete 125mm Thick, 32mpa, 6% Air Entrainment 6x6 Wire Mesh, Fibre Exp. Joints at all Hard Edges, 6m O.C. in Both Directions, Sawcut Control Joints (1" depth) 2.0m O.C. minimum

**GERALDINE WILDMAN** 