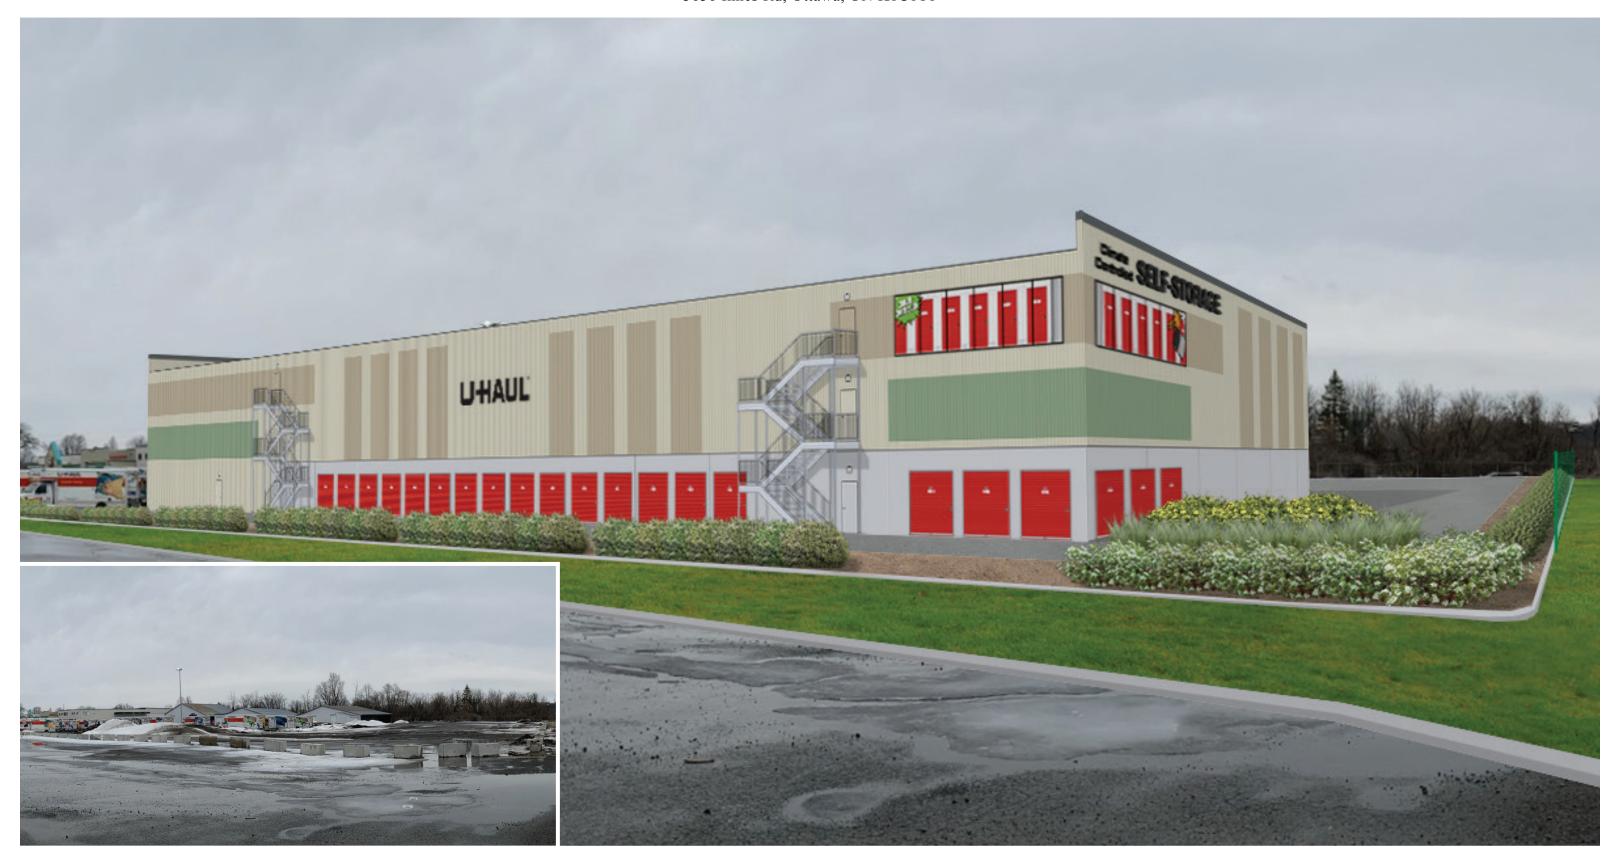

ADVERTISING & MARKETING ASSOCIATES, INC.

ARCHITECTURAL DESIGN & FACILITY IMAGING

3636 Innes Rd, Ottawa, ON K1C1T1

Scale: 1" = 20'

NORTH ELEVATION

Scale: 1" = 20'

**SOUTH ELEVATION** 

Climate Controlled SELF-STORAGE

# **MOVING & STORAGE OF ORLEANS**

3636 Innes Rd, Ottawa, ON K1C1T1