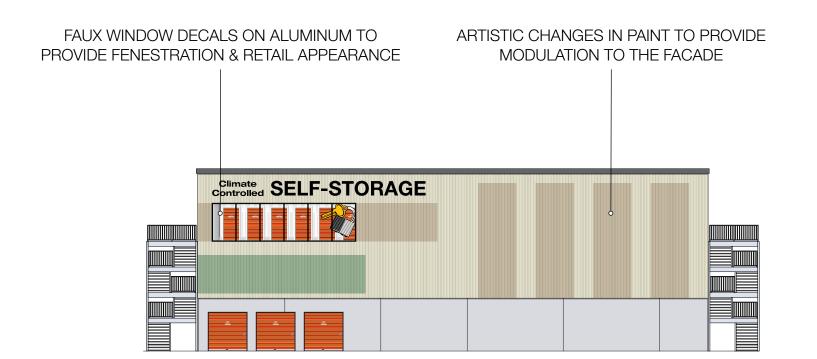

# MOVING & STORAGE OF ORLEANS 3636 Innes Rd, Ottawa, ON K1C1T1

3636 Innes Rd, Ottawa, ON K1C1T1

FAUX WINDOW DECALS ON ALUMINUM TO PROVIDE FENESTRATION & RETAIL APPEARANCE

ARCHITECTURAL DETAILS TO PROVIDE FENESTRATION FACING PUBLIC RIGHT OF WAY