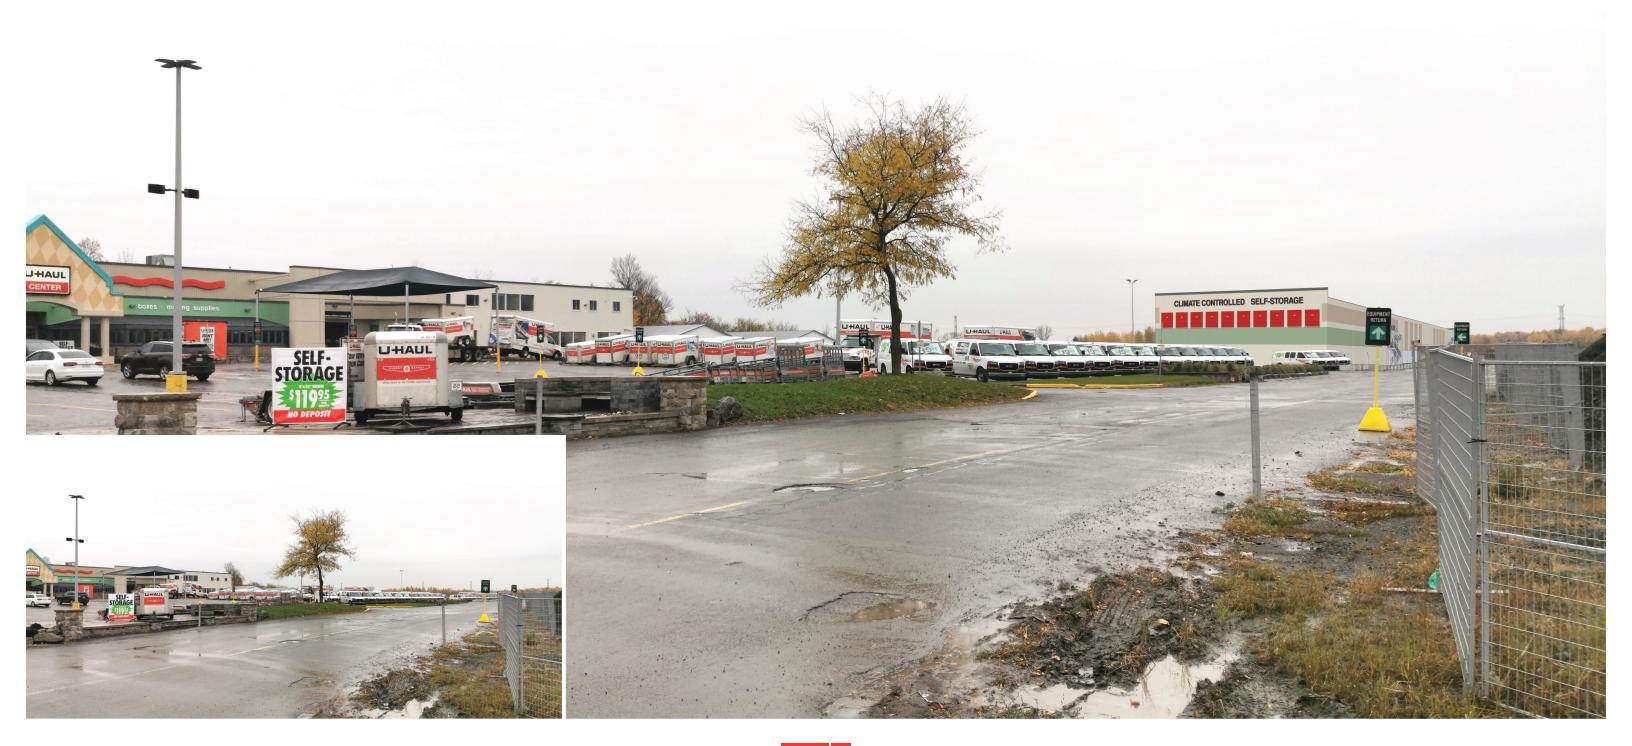

# MOVING & STORAGE OF ORLEANS 3636 Innes Rd, Ottawa, ON K1C1T1

# MOVING & STORAGE OF ORLEANS 3636 Innes Rd, Ottawa, ON K1C1T1

3636 Innes Rd, Ottawa, ON K1C1T1

FAUX WINDOW DECALS ON ALUMINUM TO PROVIDE FENESTRATION & RETAIL APPEARANCE

ARCHITECTURAL DETAILS TO PROVIDE FENESTRATION FACING PUBLIC RIGHT OF WAY