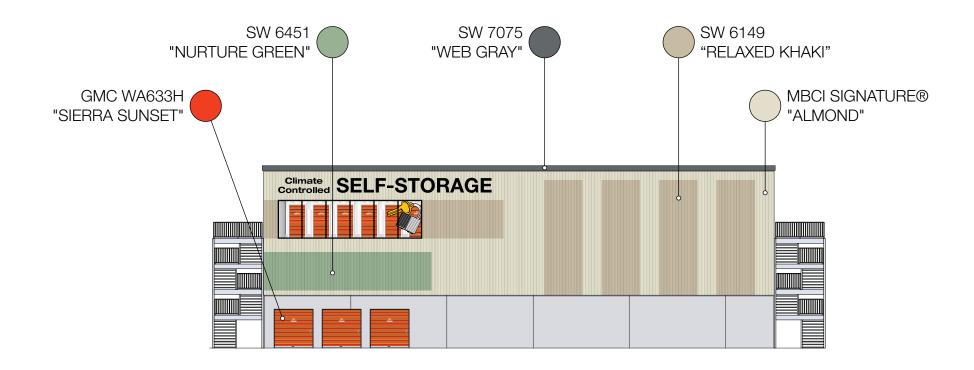

Scale: 1" = 20'

**WEST ELEVATION** 

3636 Innes Rd, Ottawa, ON K1C1T1

#### **WEST ELEVATION**

3636 Innes Rd, Ottawa, ON K1C1T1

## **WEST ELEVATION**

## **WEST ELEVATION**

3636 Innes Rd, Ottawa, ON K1C1T1