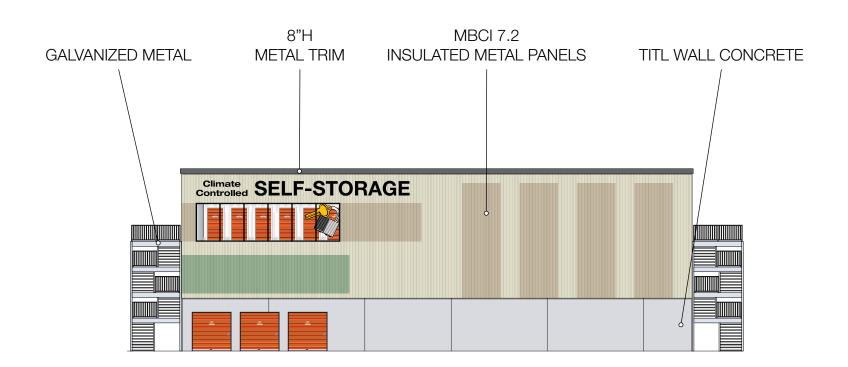

#### **WEST ELEVATION**

3636 Innes Rd, Ottawa, ON K1C1T1

## **NORTH ELEVATION**

Scale: 1" = 20'

#### **SOUTH ELEVATION**

3636 Innes Rd, Ottawa, ON K1C1T1

## **EAST ELEVATION**

Scale: 1" = 20'