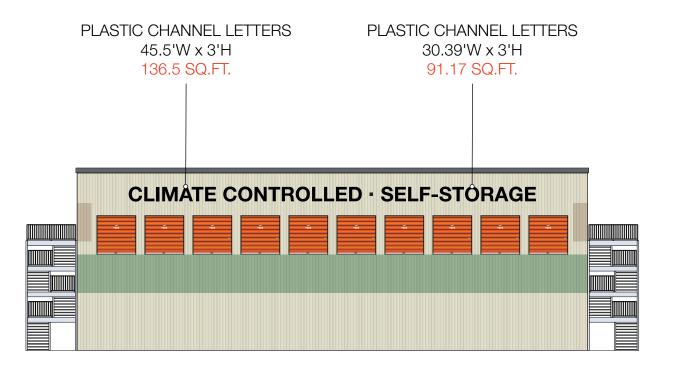

1C1T1



## **NORTH ELEVATION**

Scale: 1" = 20'



#### **SOUTH ELEVATION**



3636 Innes Rd, Ottawa, ON K1C1T1



## **EAST ELEVATION**

Scale: 1" = 20'



#### **WEST ELEVATION**



3636 Innes Rd, Ottawa, ON K1C1T1



## **NORTH ELEVATION**

Scale: 1" = 20'



#### **SOUTH ELEVATION**



3636 Innes Rd, Ottawa, ON K1C1T1



## **EAST ELEVATION**

Scale: 1" = 20'



## **WEST ELEVATION**



#### UHAUL

# **MOVING & STORAGE OF ORLEANS**

3636 Innes Rd, Ottawa, ON K1C1T1



## **NORTH ELEVATION**

Scale: 1" = 20'



#### **SOUTH ELEVATION**



3636 Innes Rd, Ottawa, ON K1C1T1

11 GAUGE POWDER-COATED STEEL 34.28'W x 5'H 171.4 SQ.FT.



## **EAST ELEVATION**

Scale: 1" = 20'

11 GAUGE POWDER-COATED STEEL 24.41'W x 4'H 97.64 SQ.FT.



## **WEST ELEVATION**



3636 Innes Rd, Ottawa, ON K1C1T1



## **NORTH ELEVATION**

Scale: 1" = 20'



#### **SOUTH ELEVATION**