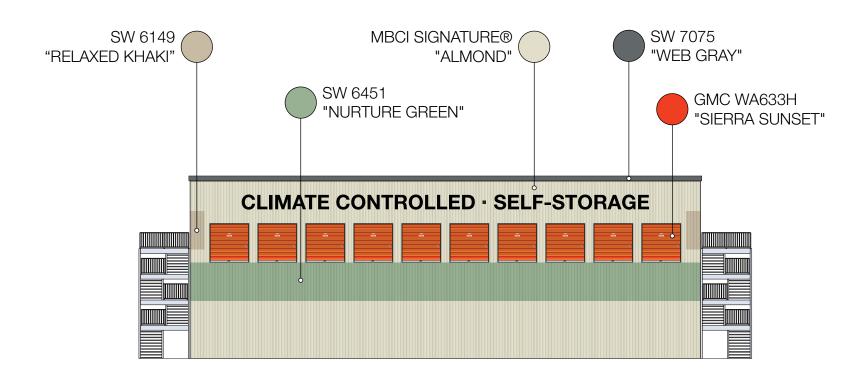

#### **SOUTH ELEVATION**

3636 Innes Rd, Ottawa, ON K1C1T1

#### **SOUTH ELEVATION**

3636 Innes Rd, Ottawa, ON K1C1T1

11 GAUGE POWDER-COATED STEEL 34.28'W x 5'H 171.4 SQ.FT.

#### **SOUTH ELEVATION**