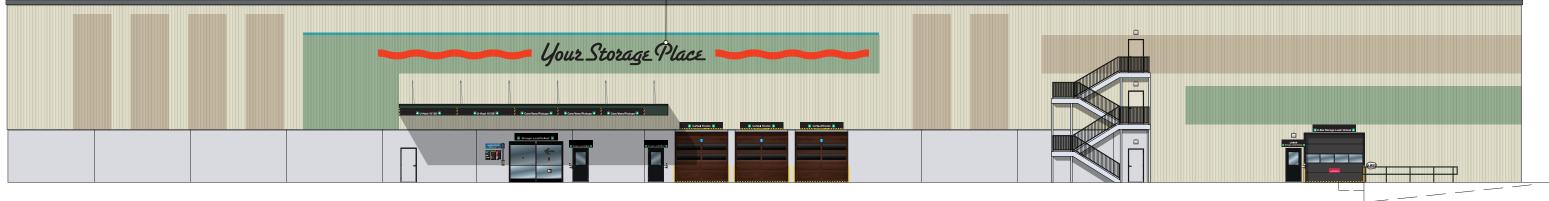

## **WEST ELEVATION**

## **NORTH ELEVATION**

Scale: 1" = 20'

#### **SOUTH ELEVATION**

3636 Innes Rd, Ottawa, ON K1C1T1

11 GAUGE POWDER-COATED STEEL 34.28'W x 5'H 171.4 SQ.FT.