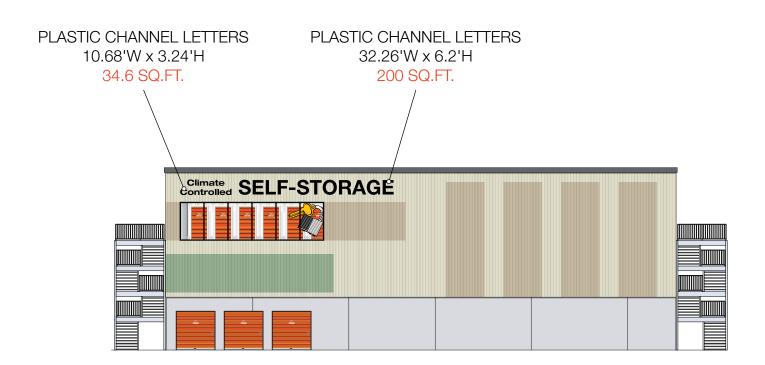

## **EAST ELEVATION**

Scale: 1" = 20'

## **EAST ELEVATION**

Scale: 1" = 20'

11 GAUGE POWDER-COATED STEEL 24.41'W x 4'H 97.64 SQ.FT.