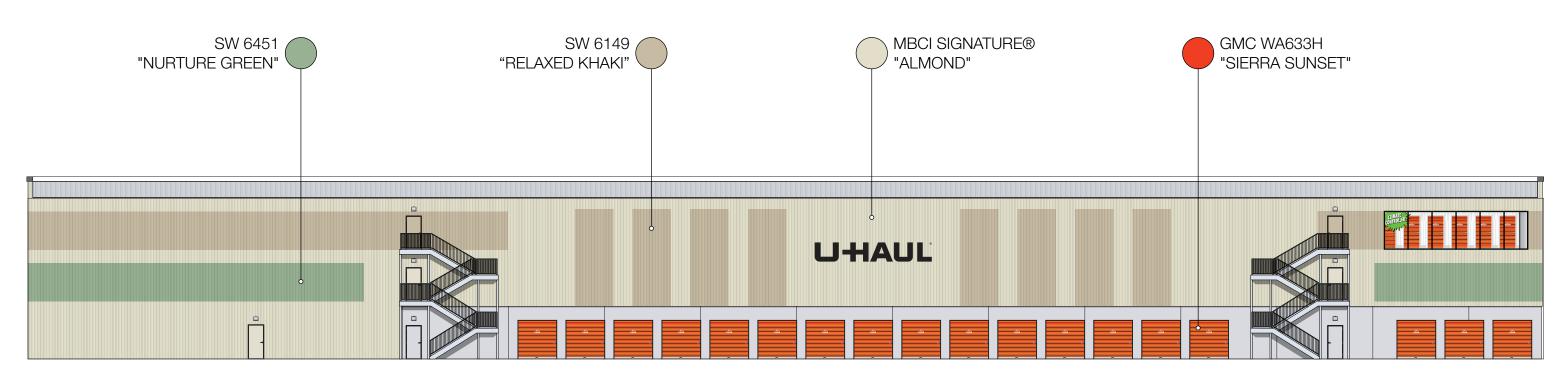

# MOVING & STORAGE OF ORLEANS 3636 Innes Rd, Ottawa, ON K1C1T1



# MOVING & STORAGE OF ORLEANS 3636 Innes Rd, Ottawa, ON K1C1T1





3636 Innes Rd, Ottawa, ON K1C1T1



FAUX WINDOW DECALS ON ALUMINUM TO PROVIDE FENESTRATION & RETAIL APPEARANCE



ARCHITECTURAL DETAILS TO PROVIDE FENESTRATION FACING PUBLIC RIGHT OF WAY



ADVERTISING & MARKETING ASSOCIATES, INC.

ARCHITECTURAL DESIGN & FACILITY IMAGING

3636 Innes Rd, Ottawa, ON K1C1T1



Scale: 1" = 20'



NORTH ELEVATION

Scale: 1" = 20'

**SOUTH ELEVATION** 

Climate Controlled SELF-STORAGE

Scale: 1" = 20'



**WEST ELEVATION** 



3636 Innes Rd, Ottawa, ON K1C1T1



## **EAST ELEVATION**

Scale: 1" = 20'



#### **WEST ELEVATION**



3636 Innes Rd, Ottawa, ON K1C1T1



## **NORTH ELEVATION**

Scale: 1" = 20'



#### **SOUTH ELEVATION**



3636 Innes Rd, Ottawa, ON K1C1T1



## **EAST ELEVATION**

Scale: 1" = 20'



#### **WEST ELEVATION**



3636 Innes Rd, Ottawa, ON K1C1T1



## **NORTH ELEVATION**

Scale: 1" = 20'



#### **SOUTH ELEVATION**



3636 Innes Rd, Ottawa, ON K1C1T1



## **EAST ELEVATION**

Scale: 1" = 20'



## **WEST ELEVATION**



#### UHAUL

# **MOVING & STORAGE OF ORLEANS**

3636 Innes Rd, Ottawa, ON K1C1T1



## **NORTH ELEVATION**

Scale: 1" = 20'



#### **SOUTH ELEVATION**



3636 Innes Rd, Ottawa, ON K1C1T1

11 GAUGE POWDER-COATED STEEL 34.28'W x 5'H 171.4 SQ.FT.



## **EAST ELEVATION**

Scale: 1" = 20'

11 GAUGE POWDER-COATED STEEL 24.41'W x 4'H 97.64 SQ.FT.



##