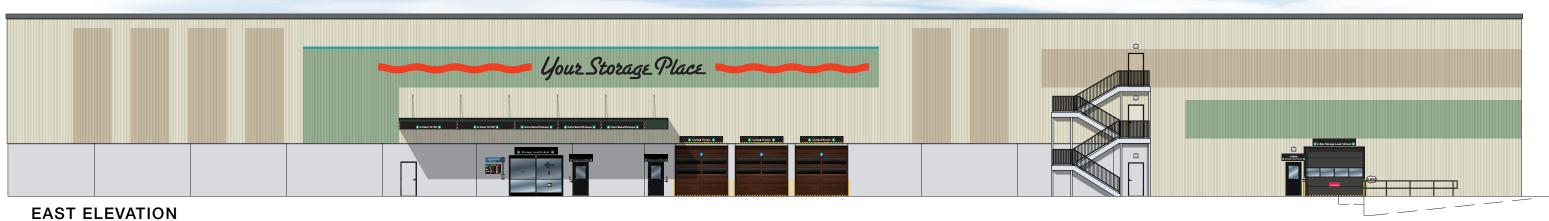

## **EAST ELEVATION**

Scale: 1" = 20'

## **EAST ELEVATION**

Scale: 1" = 20'

11 GAUGE POWDER-COATED STEEL 24.41'W x 4'H 97.64 SQ.FT.