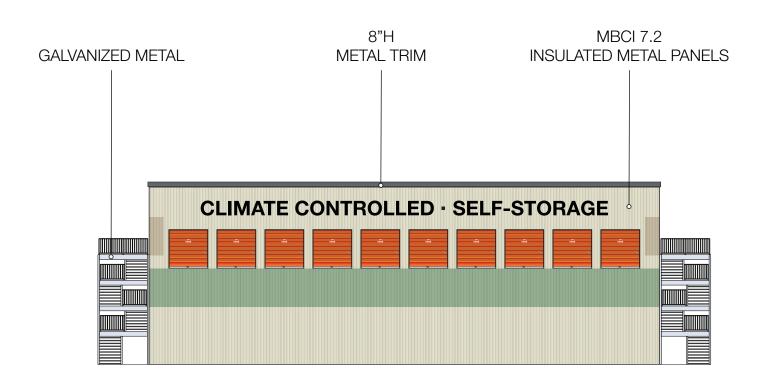

Scale: 1" = 20'

**WEST ELEVATION** 

3636 Innes Rd, Ottawa, ON K1C1T1

## **EAST ELEVATION**

Scale: 1" = 20'

#### **WEST ELEVATION**

3636 Innes Rd, Ottawa, ON K1C1T1