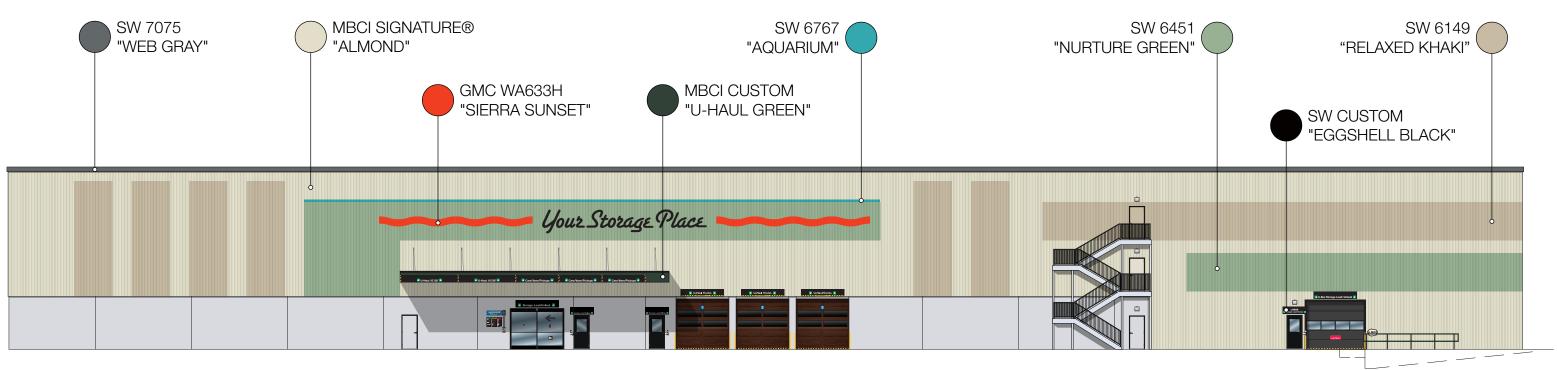

## **EAST ELEVATION**

Scale: 1" = 20'

## **EAST ELEVATION**

Scale: 1" = 20'

11 GAUGE POWDER-COATED STEEL 24.41'W x 4'H 97.64 SQ.FT.