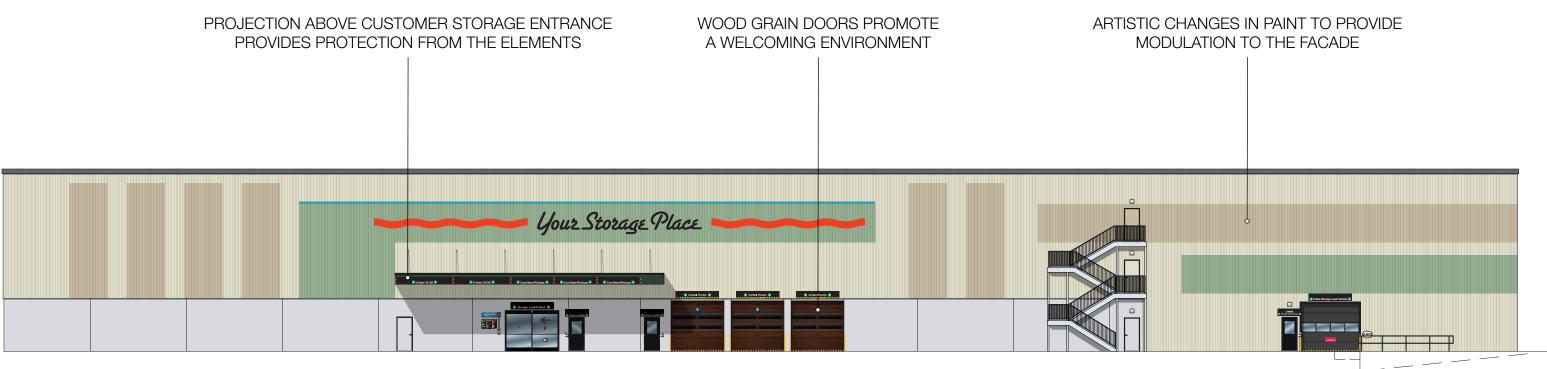

# MOVING & STORAGE OF ORLEANS 3636 Innes Rd, Ottawa, ON K1C1T1

3636 Innes Rd, Ottawa, ON K1C1T1

FAUX WINDOW DECALS ON ALUMINUM TO PROVIDE FENESTRATION & RETAIL APPEARANCE

ARCHITECTURAL DETAILS TO PROVIDE FENESTRATION FACING PUBLIC RIGHT OF WAY