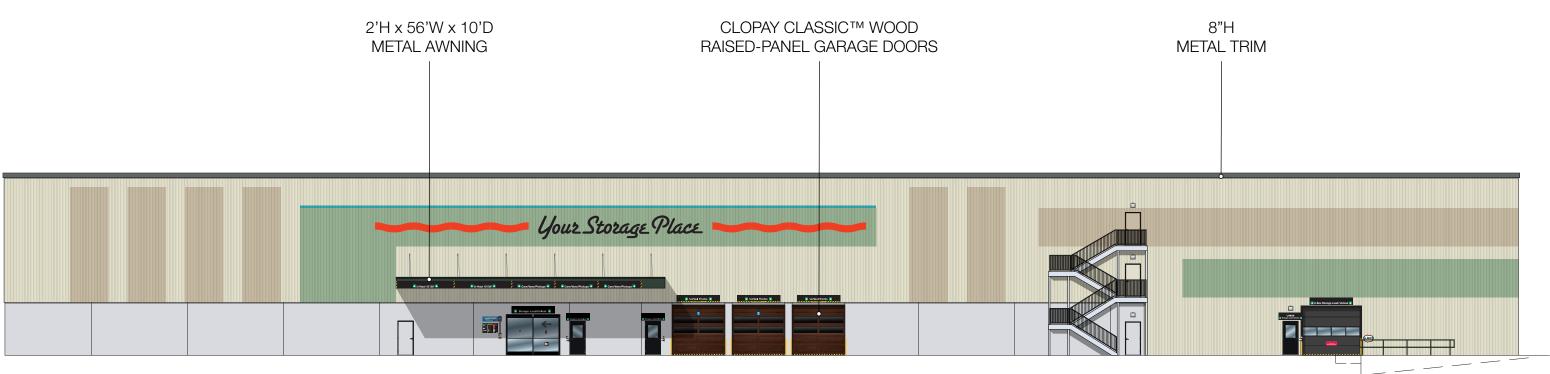

HITECTURAL DETAILS TO PROVIDE FENESTRATION FACING PUBLIC RIGHT OF WAY



ADVERTISING & MARKETING ASSOCIATES, INC.

ARCHITECTURAL DESIGN & FACILITY IMAGING

3636 Innes Rd, Ottawa, ON K1C1T1



Scale: 1" = 20'



NORTH ELEVATION

Scale: 1" = 20'

**SOUTH ELEVATION** 

Climate Controlled SELF-STORAGE

Scale: 1" = 20'



**WEST ELEVATION** 



3636 Innes Rd, Ottawa, ON K1C1T1



## **EAST ELEVATION**

Scale: 1" = 20'



#### **WEST ELEVATION**



3636 Innes Rd, Ottawa, ON K1C1T1



## **NORTH ELEVATION**

Scale: 1" = 20'



#### **SOUTH ELEVATION**



3636 Innes Rd, Ottawa, ON K1C1T1



## **EAST ELEVATION**

Scale: 1" = 20'



#### **WEST ELEVATION**



3636 Innes Rd, Ottawa, ON K1C1T1



## **NORTH ELEVATION**

Scale: 1" = 20'



#### **SOUTH ELEVATION**



3636 Innes Rd, Ottawa, ON K1C1T1



## **EAST ELEVATION**

Scale: 1" = 20'



## **WEST ELEVATION**



#### UHAUL

# **MOVING & STORAGE OF ORLEANS**

3636 Innes Rd, Ottawa, ON K1C1T1



## **NORTH ELEVATION**

Scale: 1" = 20'



#### **SOUTH ELEVATION**



3636 Innes Rd, Ottawa, ON K1C1T1

11 GAUGE POWDER-COATED STEEL 34.28'W x 5'H 171.4 SQ.FT.



## **EAST ELEVATION**

Scale: 1" = 20'

11 GAUGE POWDER-COATED STEEL 24.41'W x 4'H 97.64 SQ.FT.



## **WEST ELEVATION**



3636 Innes Rd, Ottawa, ON K1C1T1



## **NORTH ELEVATION**

Scale: 1" = 20'



#### **SOUTH ELEVATION**