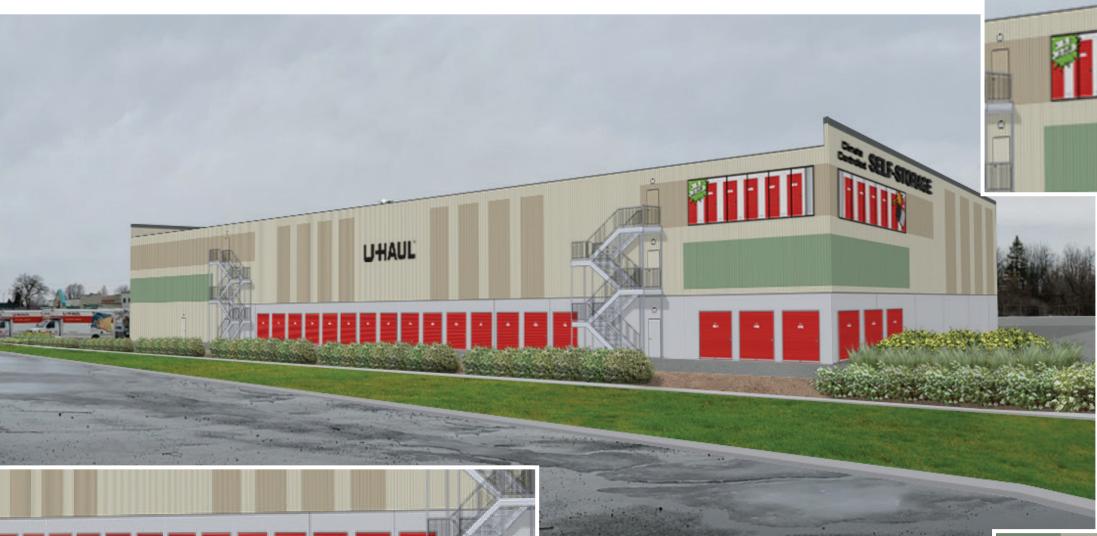

ADVERTISING & MARKETING ASSOCIATES, INC.

ARCHITECTURAL DESIGN & FACILITY IMAGING

3636 Innes Rd, Ottawa, ON K1C1T1

Scale: 1" = 20'

NORTH ELEVATION

Scale: 1" = 20'

**SOUTH ELEVATION** 

Climate Controlled SELF-STORAGE

# **MOVING & STORAGE OF ORLEANS**

3636 Innes Rd, Ottawa, ON K1C1T1