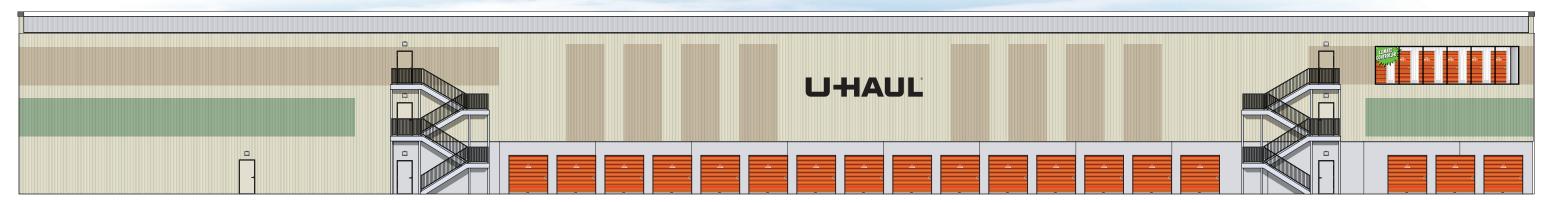

# MOVING & STORAGE OF ORLEANS 3636 Innes Rd, Ottawa, ON K1C1T1



# MOVING & STORAGE OF ORLEANS 3636 Innes Rd, Ottawa, ON K1C1T1





3636 Innes Rd, Ottawa, ON K1C1T1



FAUX WINDOW DECALS ON ALUMINUM TO PROVIDE FENESTRATION & RETAIL APPEARANCE



ARCHITECTURAL DETAILS TO PROVIDE FENESTRATION FACING PUBLIC RIGHT OF WAY



ADVERTISING & MARKETING ASSOCIATES, INC.

ARCHITECTURAL DESIGN & FACILITY IMAGING

3636 Innes Rd, Ottawa, ON K1C1T1



Scale: 1" = 20'



NORTH ELEVATION

Scale: 1" = 20'

**SOUTH ELEVATION** 

Climate Controlled SELF-STORAGE

Scale: 1" = 20'



**WEST ELEVATION** 



3636 Innes Rd, Ottawa, ON K1C1T1



## **EAST ELEVATION**

Scale: 1" = 20'



#### **WEST ELEVATION**



3636 Innes Rd, Ottawa, ON K1C1T1



## **NORTH ELEVATION**

Scale: 1" = 20'



#### **SOUTH ELEVATION**



3636 Innes Rd, Ottawa, ON K1C1T1



## **EAST ELEVATION**

Scale: 1" = 20'



#### **WEST ELEVATION**



3636 Innes Rd, Ottawa, ON K1C1T1



## **NORTH ELEVATION**

Scale: 1" = 20'



#### **SOUTH ELEVATION**



3636 Innes Rd, Ottawa, ON K1C1T1



## **EAST ELEVATION**

Scale: 1" = 20'



## **WEST ELEVATION**



#### UHAUL

# **MOVING & STORAGE OF ORLEANS**

3636 Innes Rd, Ottawa, ON K1C1T1



## **NORTH ELEVATION**

Scale: 1" = 20'



#### **SOUTH ELEVATION**



3636 Innes Rd, Ottawa, ON K1C1T1

11 GAUGE POWDER-COATED STEEL 34.28'W x 5'H 171.4 SQ.FT.



#