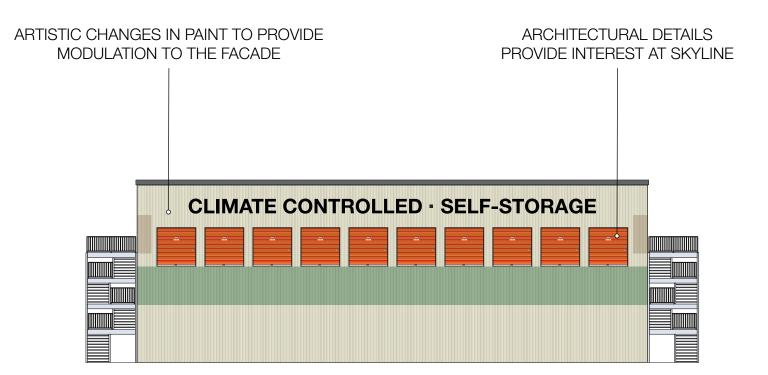

ADVERTISING & MARKETING ASSOCIATES, INC.

ARCHITECTURAL DESIGN & FACILITY IMAGING

3636 Innes Rd, Ottawa, ON K1C1T1

Scale: 1" = 20'

NORTH ELEVATION

Scale: 1" = 20'

**SOUTH ELEVATION** 

Climate Controlled SELF-STORAGE