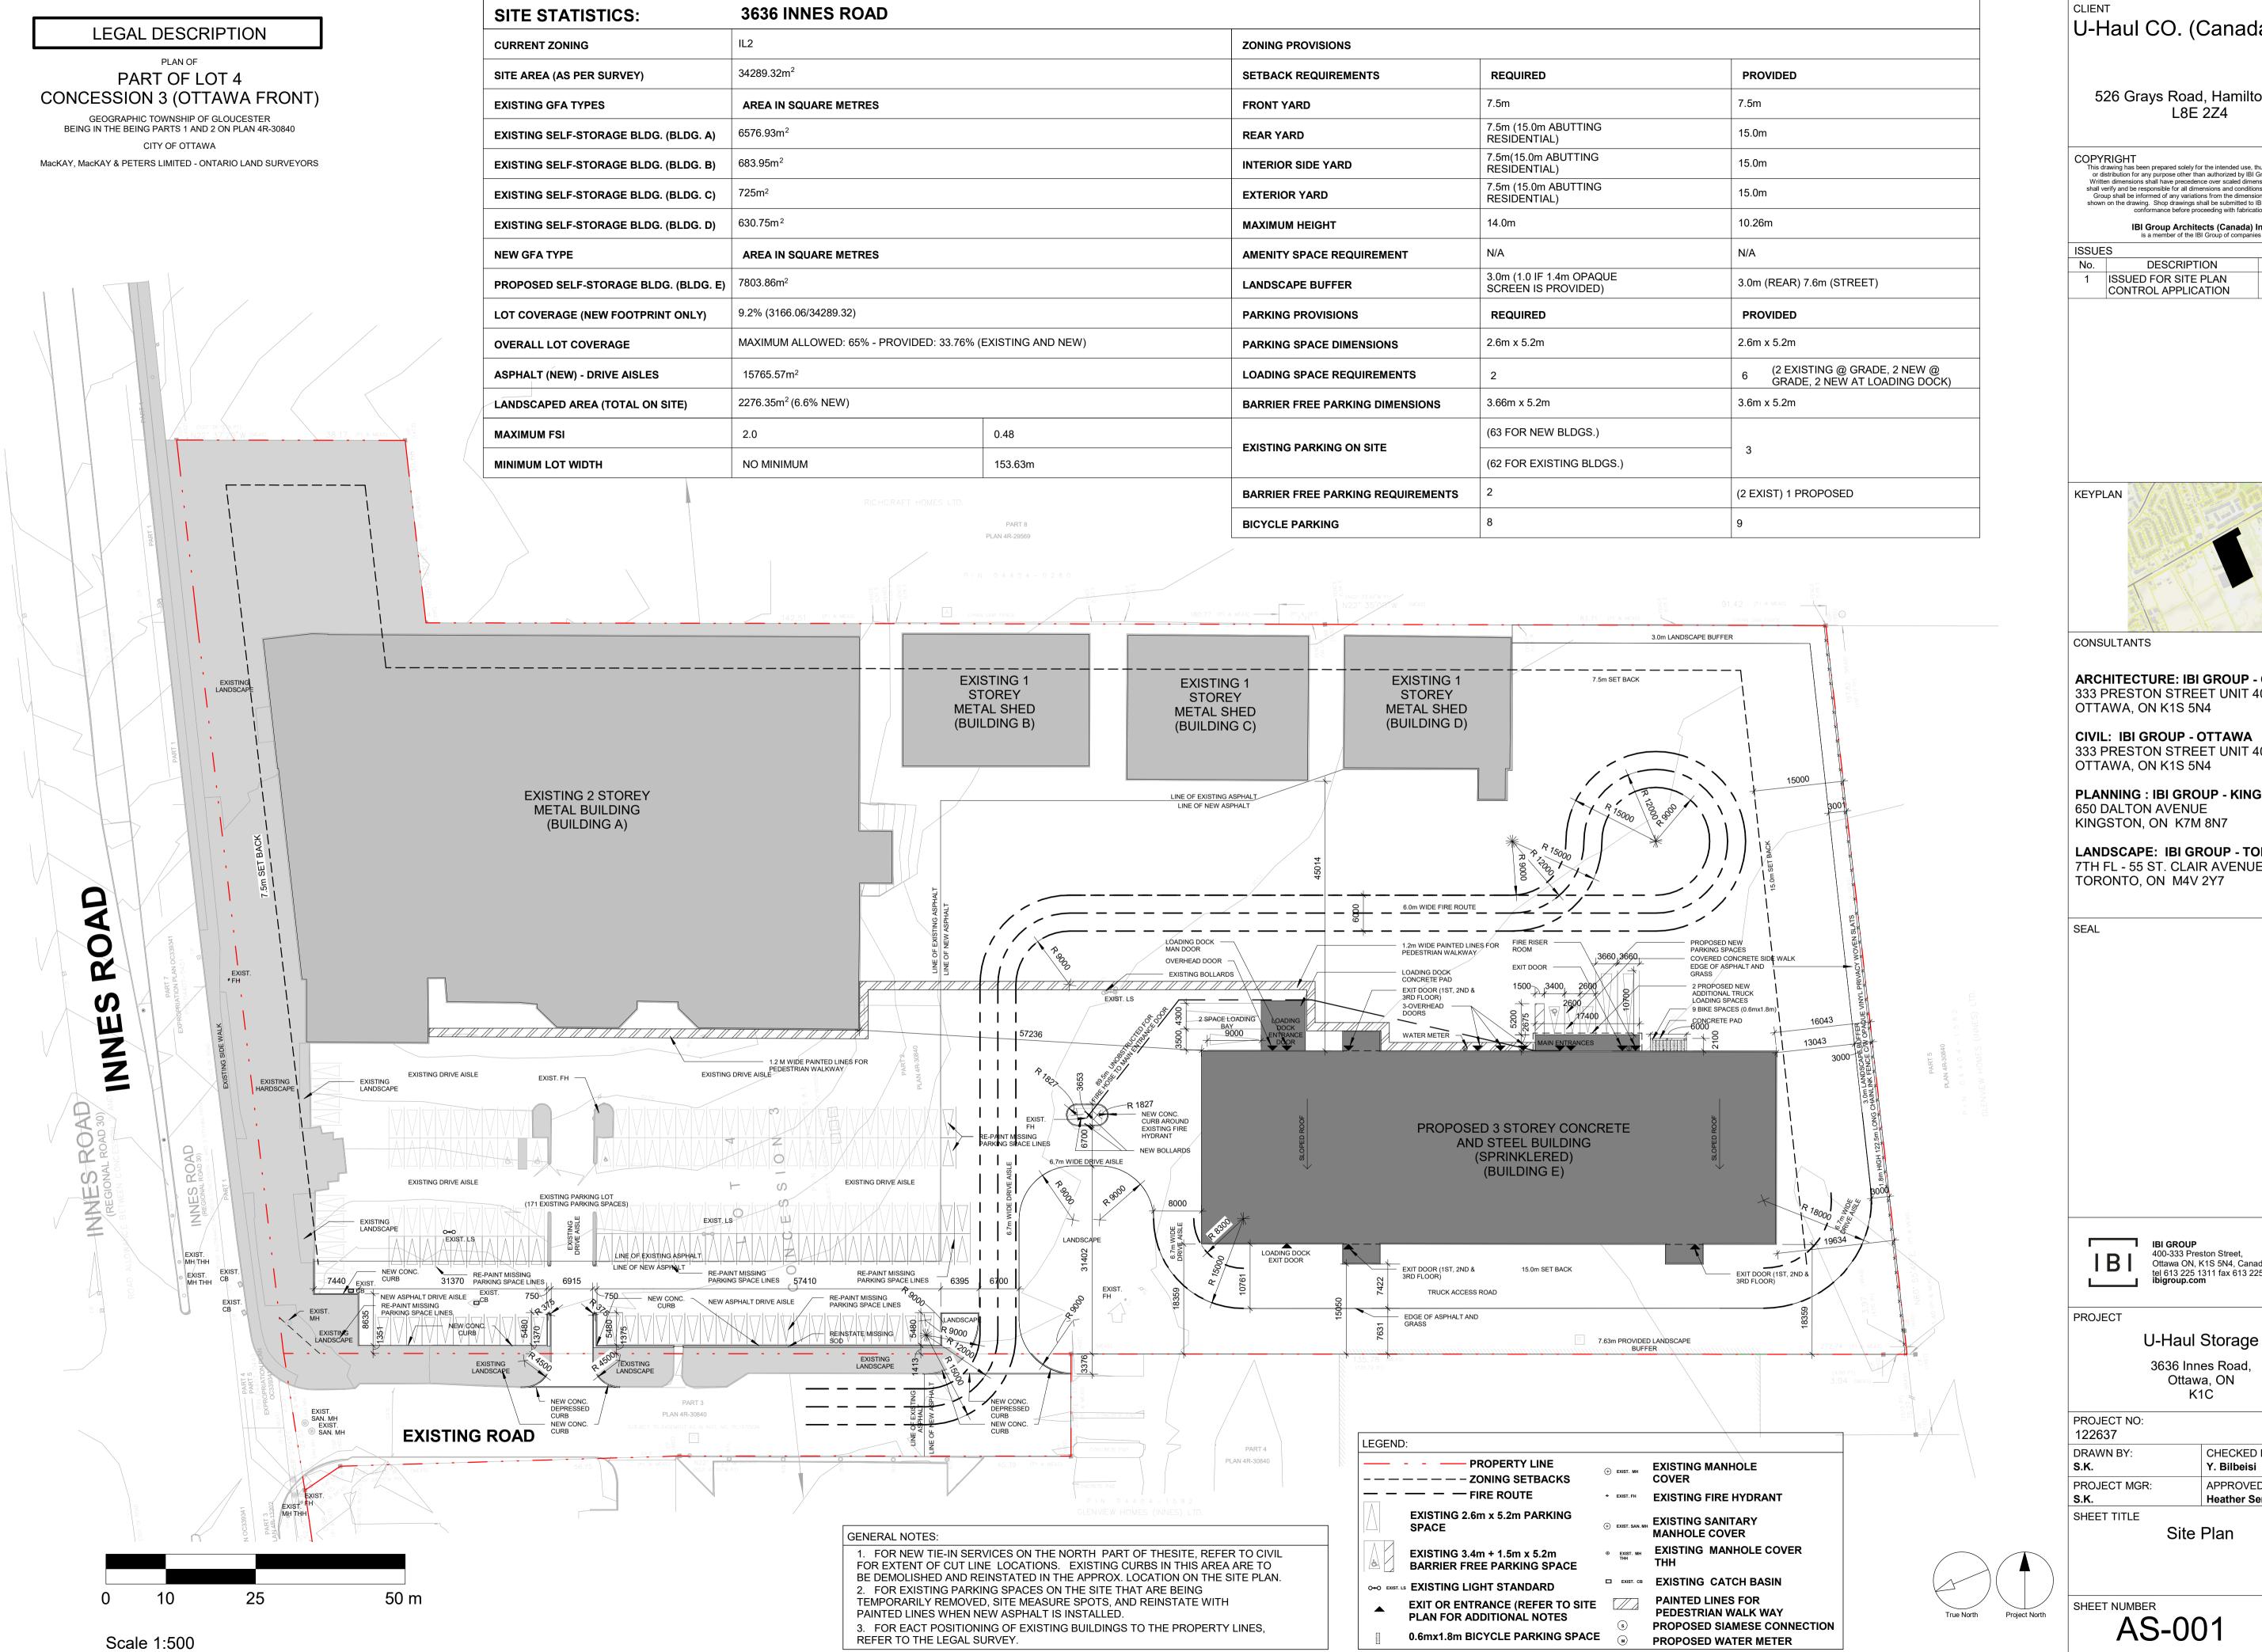

U-Haul CO. (Canada) LTD.

526 Grays Road, Hamilton, ON. L8E 2Z4

shall verify and be responsible for all dimensions and conditions on the job, and IBI Group shall be informed of any variations from the dimensions and conditions shown on the drawing. Shop drawings shall be submitted to IBI Group for general conformance before proceeding with fabrication.

**IBI Group Architects (Canada) Inc.** is a member of the IBI Group of companies

| ISSUES |                      |            |
|--------|----------------------|------------|
| No.    | DESCRIPTION          | DATE       |
| 1      | ISSUED FOR SITE PLAN | 2020-02-05 |
|        |                      |            |



ARCHITECTURE: IBI GROUP - OTTAWA 333 PRESTON STREET UNIT 400, OTTAWA, ON K1S 5N4

**CIVIL: IBI GROUP - OTTAWA** 333 PREST