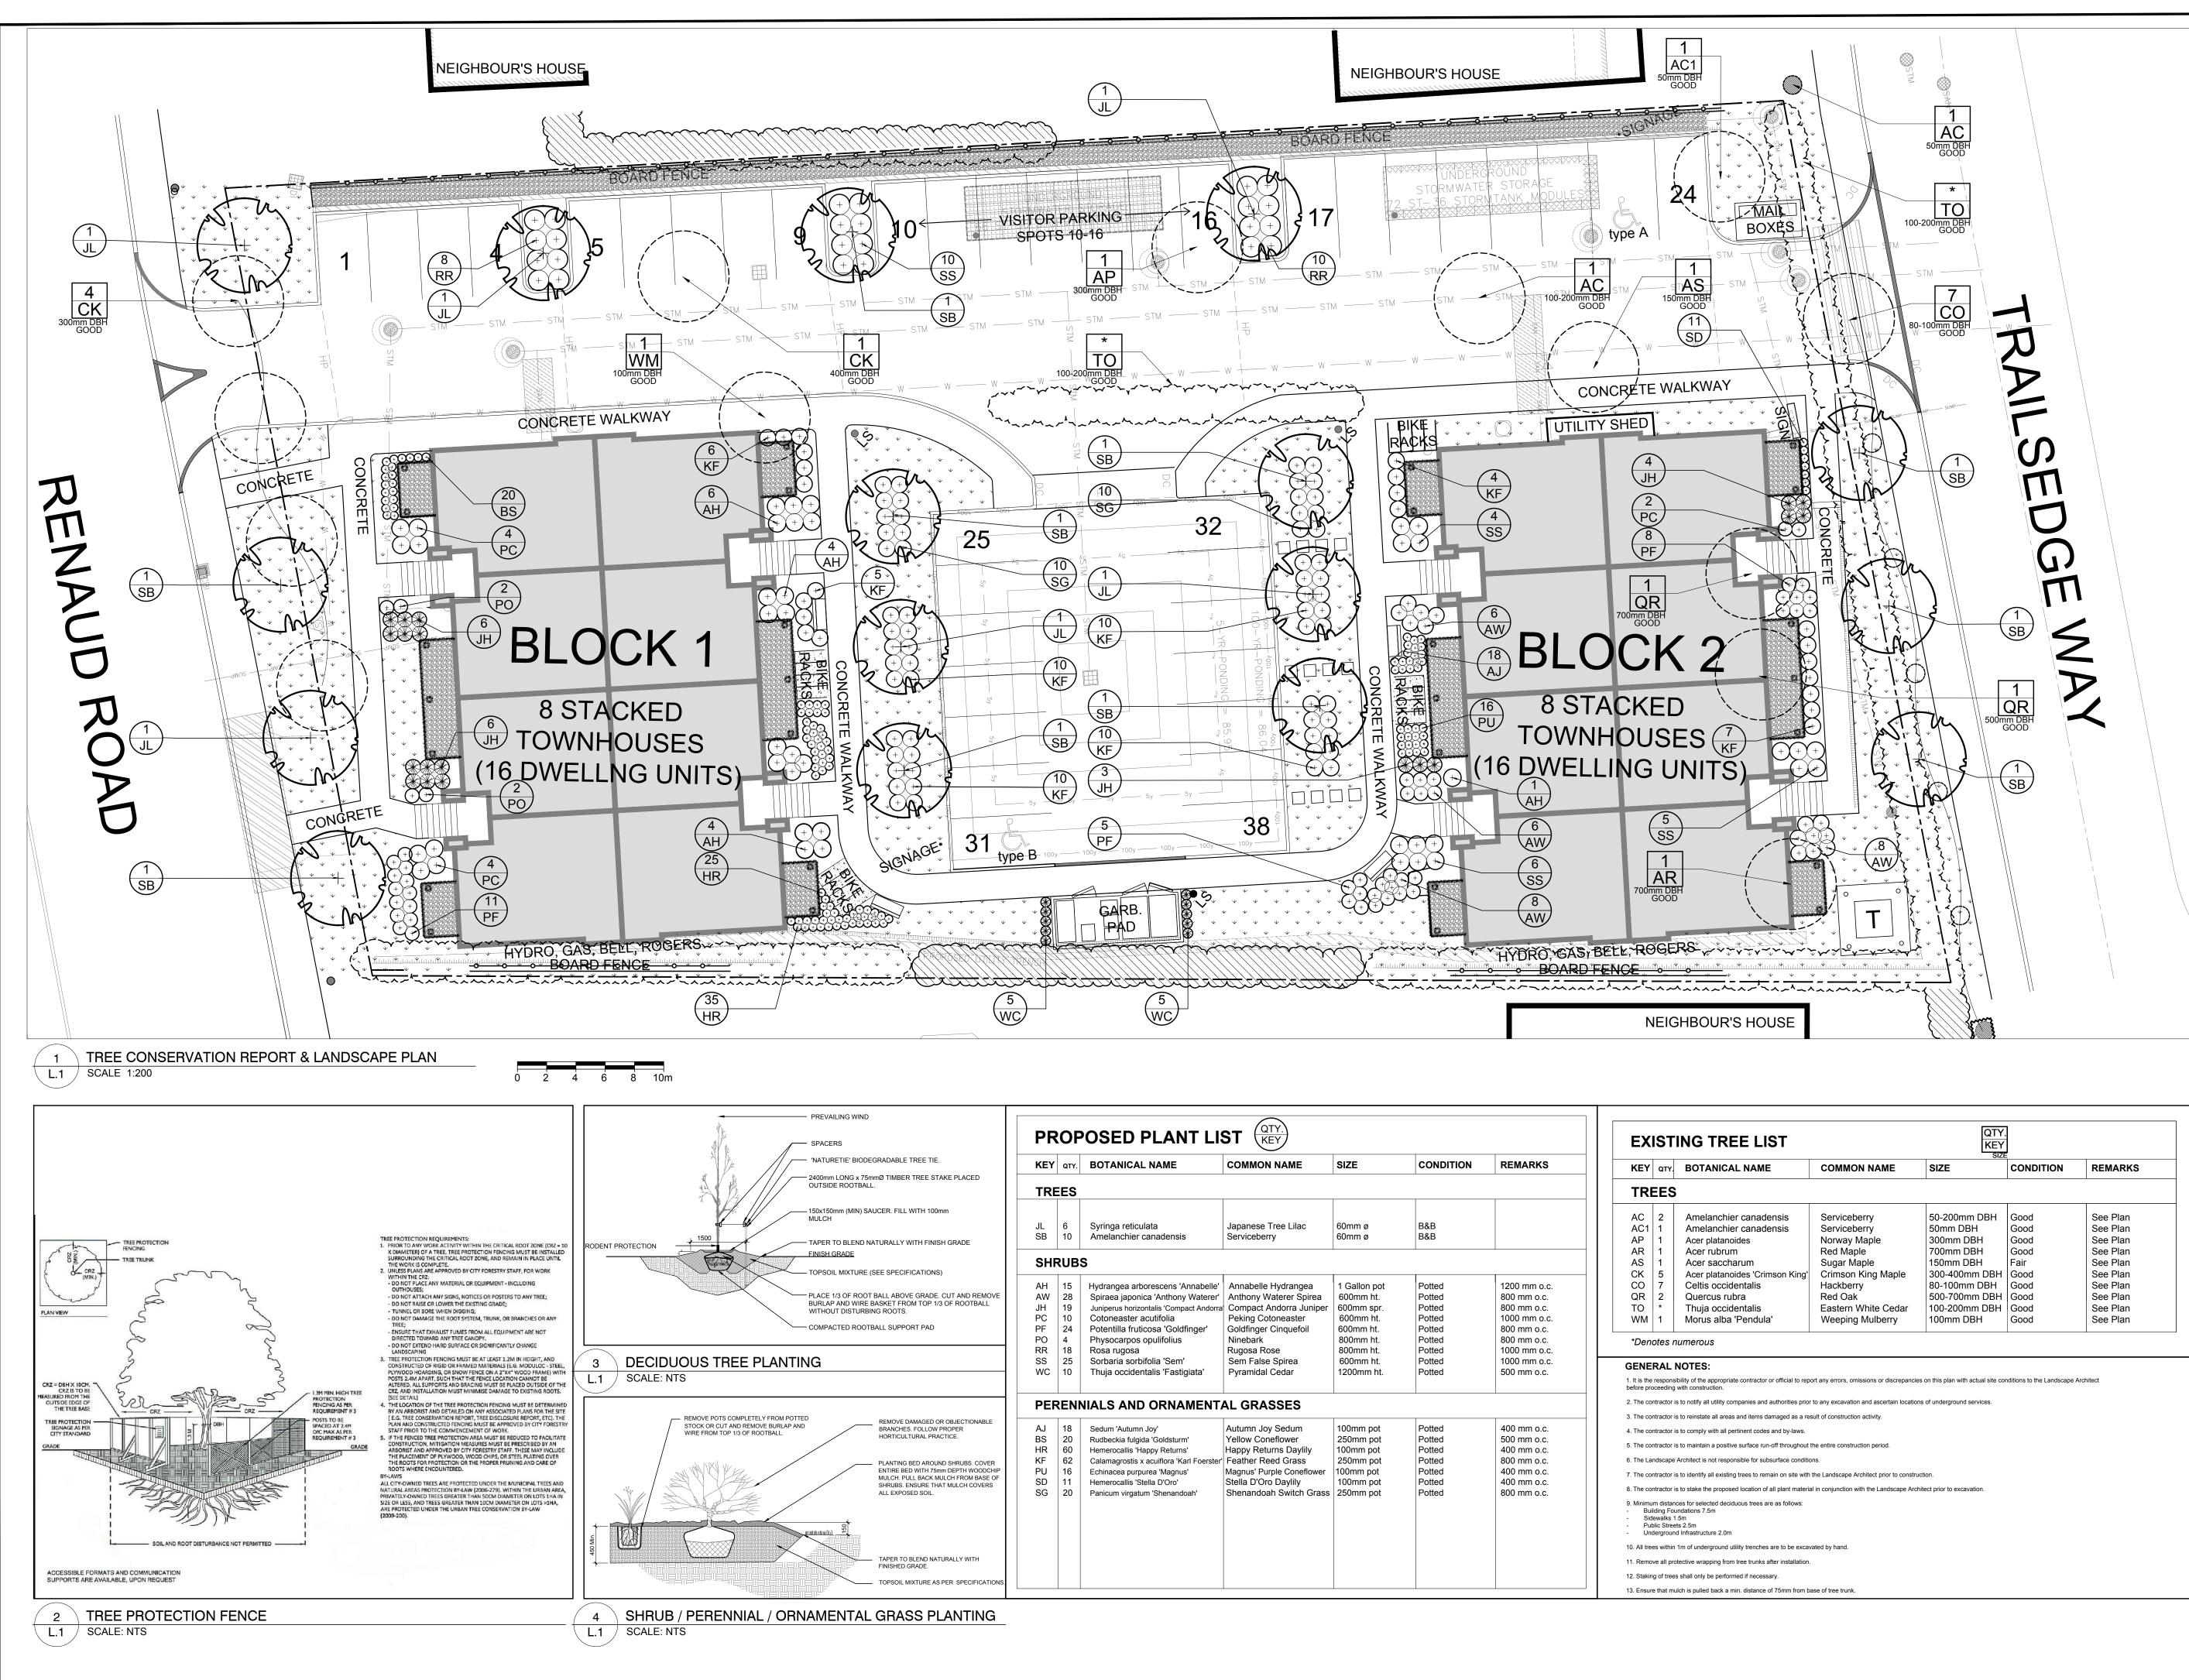

| NG WIND                                                                                                                                                                                                                                                                                                                                | PR                                     | OP                                                                   | OSED PLANT LI                                                                                                                                                                                                                                                                                            | ST (REY)                                                                                                                                                                                                      |                                                                                                                |                                                                                                                |                                                                                                                                                                                                                                                                                                                                                                                                                                                                                                                   | EXIST                                                                                                                                                                                                                                                                                                                                                                                                                                                                                                                                                                                                                                                                                                                                                                                                                                                                                                                                                                                                                                                                                                                                                                                                                                                                                                                                                                                                                                                                                                                                                                                                                                                                                                                                                                                                                                                                                            |                                                                                       |
|----------------------------------------------------------------------------------------------------------------------------------------------------------------------------------------------------------------------------------------------------------------------------------------------------------------------------------------|----------------------------------------|----------------------------------------------------------------------|----------------------------------------------------------------------------------------------------------------------------------------------------------------------------------------------------------------------------------------------------------------------------------------------------------|---------------------------------------------------------------------------------------------------------------------------------------------------------------------------------------------------------------|----------------------------------------------------------------------------------------------------------------|----------------------------------------------------------------------------------------------------------------|-------------------------------------------------------------------------------------------------------------------------------------------------------------------------------------------------------------------------------------------------------------------------------------------------------------------------------------------------------------------------------------------------------------------------------------------------------------------------------------------------------------------|--------------------------------------------------------------------------------------------------------------------------------------------------------------------------------------------------------------------------------------------------------------------------------------------------------------------------------------------------------------------------------------------------------------------------------------------------------------------------------------------------------------------------------------------------------------------------------------------------------------------------------------------------------------------------------------------------------------------------------------------------------------------------------------------------------------------------------------------------------------------------------------------------------------------------------------------------------------------------------------------------------------------------------------------------------------------------------------------------------------------------------------------------------------------------------------------------------------------------------------------------------------------------------------------------------------------------------------------------------------------------------------------------------------------------------------------------------------------------------------------------------------------------------------------------------------------------------------------------------------------------------------------------------------------------------------------------------------------------------------------------------------------------------------------------------------------------------------------------------------------------------------------------|---------------------------------------------------------------------------------------|
| TIE' BIODEGRADABLE TREE TIE.                                                                                                                                                                                                                                                                                                           | KEY                                    | QTY.                                                                 | BOTANICAL NAME                                                                                                                                                                                                                                                                                           | COMMON NAME                                                                                                                                                                                                   | SIZE                                                                                                           | CONDITION                                                                                                      | REMARKS                                                                                                                                                                                                                                                                                                                                                                                                                                                                                                           | KEY QTY.                                                                                                                                                                                                                                                                                                                                                                                                                                                                                                                                                                                                                                                                                                                                                                                                                                                                                                                                                                                                                                                                                                                                                                                                                                                                                                                                                                                                                                                                                                                                                                                                                                                                                                                                                                                                                                                                                         | BOTANICAL NAME                                                                        |
| ONG x 75mmØ TIMBER TREE STAKE PLACED<br>ROOTBALL.                                                                                                                                                                                                                                                                                      | TRE                                    | ES                                                                   |                                                                                                                                                                                                                                                                                                          |                                                                                                                                                                                                               |                                                                                                                |                                                                                                                |                                                                                                                                                                                                                                                                                                                                                                                                                                                                                                                   |                                                                                                                                                                                                                                                                                                                                                                                                                                                                                                                                                                                                                                                                                                                                                                                                                                                                                                                                                                                                                                                                                                                                                                                                                                                                                                                                                                                                                                                                                                                                                                                                                                                                                                                                                                                                                                                                                                  | -                                                                                     |
| m (MIN) SAUCER. FILL WITH 100mm<br>O BLEND NATURALLY WITH FINISH GRADE<br>SADE<br>MIXTURE (SEE SPECIFICATIONS)<br>O OF ROOT BALL ABOVE GRADE. CUT AND REMOVE<br>IND WIRE BASKET FROM TOP 1/3 OF ROOTBALL<br>DISTURBING ROOTS.<br>TED ROOTBALL SUPPORT PAD                                                                              |                                        | 6<br>10<br><b>UBS</b><br>15<br>28<br>19<br>10<br>24<br>4<br>18<br>25 | Syringa reticulata<br>Amelanchier canadensis<br>Hydrangea arborescens 'Annabelle'<br>Spiraea japonica 'Anthony Waterer'<br>Juniperus horizontalis 'Compact Andorra<br>Cotoneaster acutifolia<br>Potentilla fruticosa 'Goldfinger'<br>Physocarpos opulifolius<br>Rosa rugosa<br>Sorbaria sorbifolia 'Sem' | Japanese Tree Lilac<br>Serviceberry<br>Annabelle Hydrangea<br>Anthony Waterer Spirea<br>Compact Andorra Juniper<br>Peking Cotoneaster<br>Goldfinger Cinquefoil<br>Ninebark<br>Rugosa Rose<br>Sem False Spirea | 60mm ø<br>60mm ø<br>1 Gallon pot<br>600mm ht.<br>600mm ht.<br>600mm ht.<br>800mm ht.<br>800mm ht.<br>800mm ht. | B&B<br>B&B<br>Potted<br>Potted<br>Potted<br>Potted<br>Potted<br>Potted<br>Potted<br>Potted<br>Potted<br>Potted | AC       2       Amelanchier canadensi         AC1       1       Amelanchier canadensi         AP       1       Acer platanoides         AR       1       Acer rubrum         AS       1       Acer saccharum         CK       5       Acer platanoides 'Crimson         CO       7       Celtis occidentalis         800 mm o.c.       QR       2       Quercus rubra         1000 mm o.c.       WM       1       Morus alba 'Pendula'         *Denotes numerous       *Denotes numerous       *Denotes numerous |                                                                                                                                                                                                                                                                                                                                                                                                                                                                                                                                                                                                                                                                                                                                                                                                                                                                                                                                                                                                                                                                                                                                                                                                                                                                                                                                                                                                                                                                                                                                                                                                                                                                                                                                                                                                                                                                                                  |                                                                                       |
|                                                                                                                                                                                                                                                                                                                                        | WC                                     | 10                                                                   | Thuja occidentalis 'Fastigiata'                                                                                                                                                                                                                                                                          | Pyramidal Cedar                                                                                                                                                                                               | 1200mm ht.                                                                                                     | Potted                                                                                                         | 500 mm o.c.                                                                                                                                                                                                                                                                                                                                                                                                                                                                                                       | before proceeding                                                                                                                                                                                                                                                                                                                                                                                                                                                                                                                                                                                                                                                                                                                                                                                                                                                                                                                                                                                                                                                                                                                                                                                                                                                                                                                                                                                                                                                                                                                                                                                                                                                                                                                                                                                                                                                                                | ibility of the appropriate contractor or offi<br>with construction.                   |
| REMOVE DAMAGED OR OBJECTIONABLE                                                                                                                                                                                                                                                                                                        | PER                                    | ENN                                                                  | IIALS AND ORNAMENT                                                                                                                                                                                                                                                                                       | AL GRASSES                                                                                                                                                                                                    | 1                                                                                                              |                                                                                                                |                                                                                                                                                                                                                                                                                                                                                                                                                                                                                                                   |                                                                                                                                                                                                                                                                                                                                                                                                                                                                                                                                                                                                                                                                                                                                                                                                                                                                                                                                                                                                                                                                                                                                                                                                                                                                                                                                                                                                                                                                                                                                                                                                                                                                                                                                                                                                                                                                                                  | is to notify all utility companies and authors to reinstate all areas and items damag |
| PLANTING BED AROUND SHRUBS. COVER<br>HORTICULTURAL PRACTICE.<br>PLANTING BED AROUND SHRUBS. COVER<br>ENTIRE BED WITH 75mm DEPTH WOODCHIP<br>MULCH. PULL BACK MULCH FROM BASE OF<br>SHRUBS. ENSURE THAT MULCH COVERS<br>ALL EXPOSED SOIL.<br>TAPER TO BLEND NATURALLY WITH<br>FINISHED GRADE.<br>TOPSOIL MIXTURE AS PER SPECIFICATIONS. | AJ<br>BS<br>HR<br>KF<br>PU<br>SD<br>SG | 18<br>20<br>60<br>62<br>16<br>11<br>20                               | Sedum 'Autumn Joy'<br>Rudbeckia fulgida 'Goldsturm'<br>Hemerocallis 'Happy Returns'<br>Calamagrostis x acuiflora 'Karl Foerster'<br>Echinacea purpurea 'Magnus'<br>Hemerocallis 'Stella D'Oro'<br>Panicum virgatum 'Shenandoah'                                                                          | Autumn Joy Sedum<br>Yellow Coneflower<br>Happy Returns Daylily<br>Feather Reed Grass<br>Magnus' Purple Coneflower<br>Stella D'Oro Daylily<br>Shenandoah Switch Grass                                          | 100mm pot<br>250mm pot<br>250mm pot<br>100mm pot<br>100mm pot<br>250mm pot                                     | Potted<br>Potted<br>Potted<br>Potted<br>Potted<br>Potted                                                       | 400 mm o.c.<br>500 mm o.c.<br>400 mm o.c.<br>400 mm o.c.<br>400 mm o.c.<br>800 mm o.c.                                                                                                                                                                                                                                                                                                                                                                                                                            | <ol> <li>5. The contractor is</li> <li>6. The Landscape</li> <li>7. The contractor is</li> <li>8. The contractor is</li> <li>9. Minimum distantian</li> <li>9. Minimum distantiantian</li> <li>9. Minimum distantiantiantiantiantiantiant</li></ol> |                                                                                       |

| CLIENT: MR. GEORGE ELIAS<br>31 WOODVIEW CRESCENT<br>OTTAWA, ON K1B 3B1                                                                                                                                                                                                              |                                                                                                 |                          |                                    |  |  |  |  |  |  |
|-------------------------------------------------------------------------------------------------------------------------------------------------------------------------------------------------------------------------------------------------------------------------------------|-------------------------------------------------------------------------------------------------|--------------------------|------------------------------------|--|--|--|--|--|--|
| CONSULTANTS<br>ARCHITECTS:                                                                                                                                                                                                                                                          |                                                                                                 |                          |                                    |  |  |  |  |  |  |
| SURVEYORS: FARLEY, SMITH & DENIS SURVEYING LTD.<br>Ontario land surveyors<br>190 colonnade road, ottawa, ontario k2e 7.u5<br>Tel. (613) 727–8226 Fax. (613) 727–1826                                                                                                                |                                                                                                 |                          |                                    |  |  |  |  |  |  |
| CIVIL<br>ENGINEERS:                                                                                                                                                                                                                                                                 | P.O. BOX 189, 210 PRES<br>KEMPTVILLE, ONTARIO<br>KOG 1JO FAX (613) 25<br>http://www.kollaard.ca | S<br>SCOTT ST.           | (613) 860-0923<br>info®kollaard.ca |  |  |  |  |  |  |
| LEGEND<br>-EDGE OF<br>CRITICAL<br>ROOT ZON                                                                                                                                                                                                                                          |                                                                                                 | to re                    | EMAIN                              |  |  |  |  |  |  |
|                                                                                                                                                                                                                                                                                     | EXISTING CEDAR HEDGE TO<br>REMAIN                                                               |                          |                                    |  |  |  |  |  |  |
| $\bigcirc$                                                                                                                                                                                                                                                                          | EXISTING TREE TO BE REMOVED                                                                     |                          |                                    |  |  |  |  |  |  |
|                                                                                                                                                                                                                                                                                     | EXISTING CEDA<br>REMOVED                                                                        | EDAR HEDGE TO BE         |                                    |  |  |  |  |  |  |
| · · · · · · · · · · · · · · · · · · ·                                                                                                                                                                                                                                               | PROPOSED SOD                                                                                    |                          |                                    |  |  |  |  |  |  |
|                                                                                                                                                                                                                                                                                     | ♥ ♥ ♥ PROPOSED RIVERSTONE MULCH                                                                 |                          |                                    |  |  |  |  |  |  |
| ~~~~~~~~~~~~~~~~~~~~~~~~~~~~~~~~~~~~~~                                                                                                                                                                                                                                              | PROPOSED DECIDUOUS TREE                                                                         |                          |                                    |  |  |  |  |  |  |
|                                                                                                                                                                                                                                                                                     | PROPOSED SHRUBS /<br>PERENNIALS / ORNAMENTAL<br>GRASSES                                         |                          |                                    |  |  |  |  |  |  |
| - <b></b>                                                                                                                                                                                                                                                                           | PROPOSED WOOD BOARD FENCE                                                                       |                          |                                    |  |  |  |  |  |  |
| ••••••                                                                                                                                                                                                                                                                              | PROPOSED TRE<br>FENCE                                                                           | EE PRO                   | DTECTION                           |  |  |  |  |  |  |
| 6LIGHT STANDARDS REVISED05/17/2021MLJL5LIGHT STANDARDS ADDED05/13/2021MLJL4REVISED PER CITY COMMENTS05/07/2021MLJL3ISSUED FOR DISCUSSION AND REVIEW06/18/2020MLJL2ISSUED FOR DISCUSSION AND REVIEW06/17/2020MLJL1ISSUED FOR DISCUSSION AND REVIEW06/04/2020MLJLNo.IssueDateDATEDATE |                                                                                                 |                          |                                    |  |  |  |  |  |  |
| JAMES B. LENNOX & ASSOCIATES INC.         LANDSCAPE       ARCHITECTS         3332 CARLING AVE.       OTTAWA, ONTARIO       K2H 5A8         Tel. (613) 722-5168       Fax. 1(866) 343-3942                                                                                           |                                                                                                 |                          |                                    |  |  |  |  |  |  |
| PROJECT                                                                                                                                                                                                                                                                             |                                                                                                 |                          |                                    |  |  |  |  |  |  |
| 6173 RENAUI                                                                                                                                                                                                                                                                         | 6173 RENAUD ROAD, OTTAWA ON                                                                     |                          |                                    |  |  |  |  |  |  |
| DRAWING                                                                                                                                                                                                                                                                             |                                                                                                 |                          |                                    |  |  |  |  |  |  |
| TREE CONSERVATION REPORT & LANDSCAPE PLAN                                                                                                                                                                                                                                           |                                                                                                 |                          |                                    |  |  |  |  |  |  |
| STAMP                                                                                                                                                                                                                                                                               |                                                                                                 | SCAL                     | E                                  |  |  |  |  |  |  |
| CLOPN OF                                                                                                                                                                                                                                                                            | LAMA                                                                                            | A                        | AS SHOWN                           |  |  |  |  |  |  |
| Contraction of the second                                                                                                                                                                                                                                                           | 31                                                                                              | START DATE               |                                    |  |  |  |  |  |  |
| SH OTON HO                                                                                                                                                                                                                                                                          |                                                                                                 | PROJECT NO.<br>20MIS2002 |                                    |  |  |  |  |  |  |
| PROJECT NORTH                                                                                                                                                                                                                                                                       |                                                                                                 | DRAWING NO.              |                                    |  |  |  |  |  |  |
|                                                                                                                                                                                                                                                                                     |                                                                                                 |                          | L.1                                |  |  |  |  |  |  |
|                                                                                                                                                                                                                                                                                     | -                                                                                               | PLOT                     | SIZE ARCH-D                        |  |  |  |  |  |  |