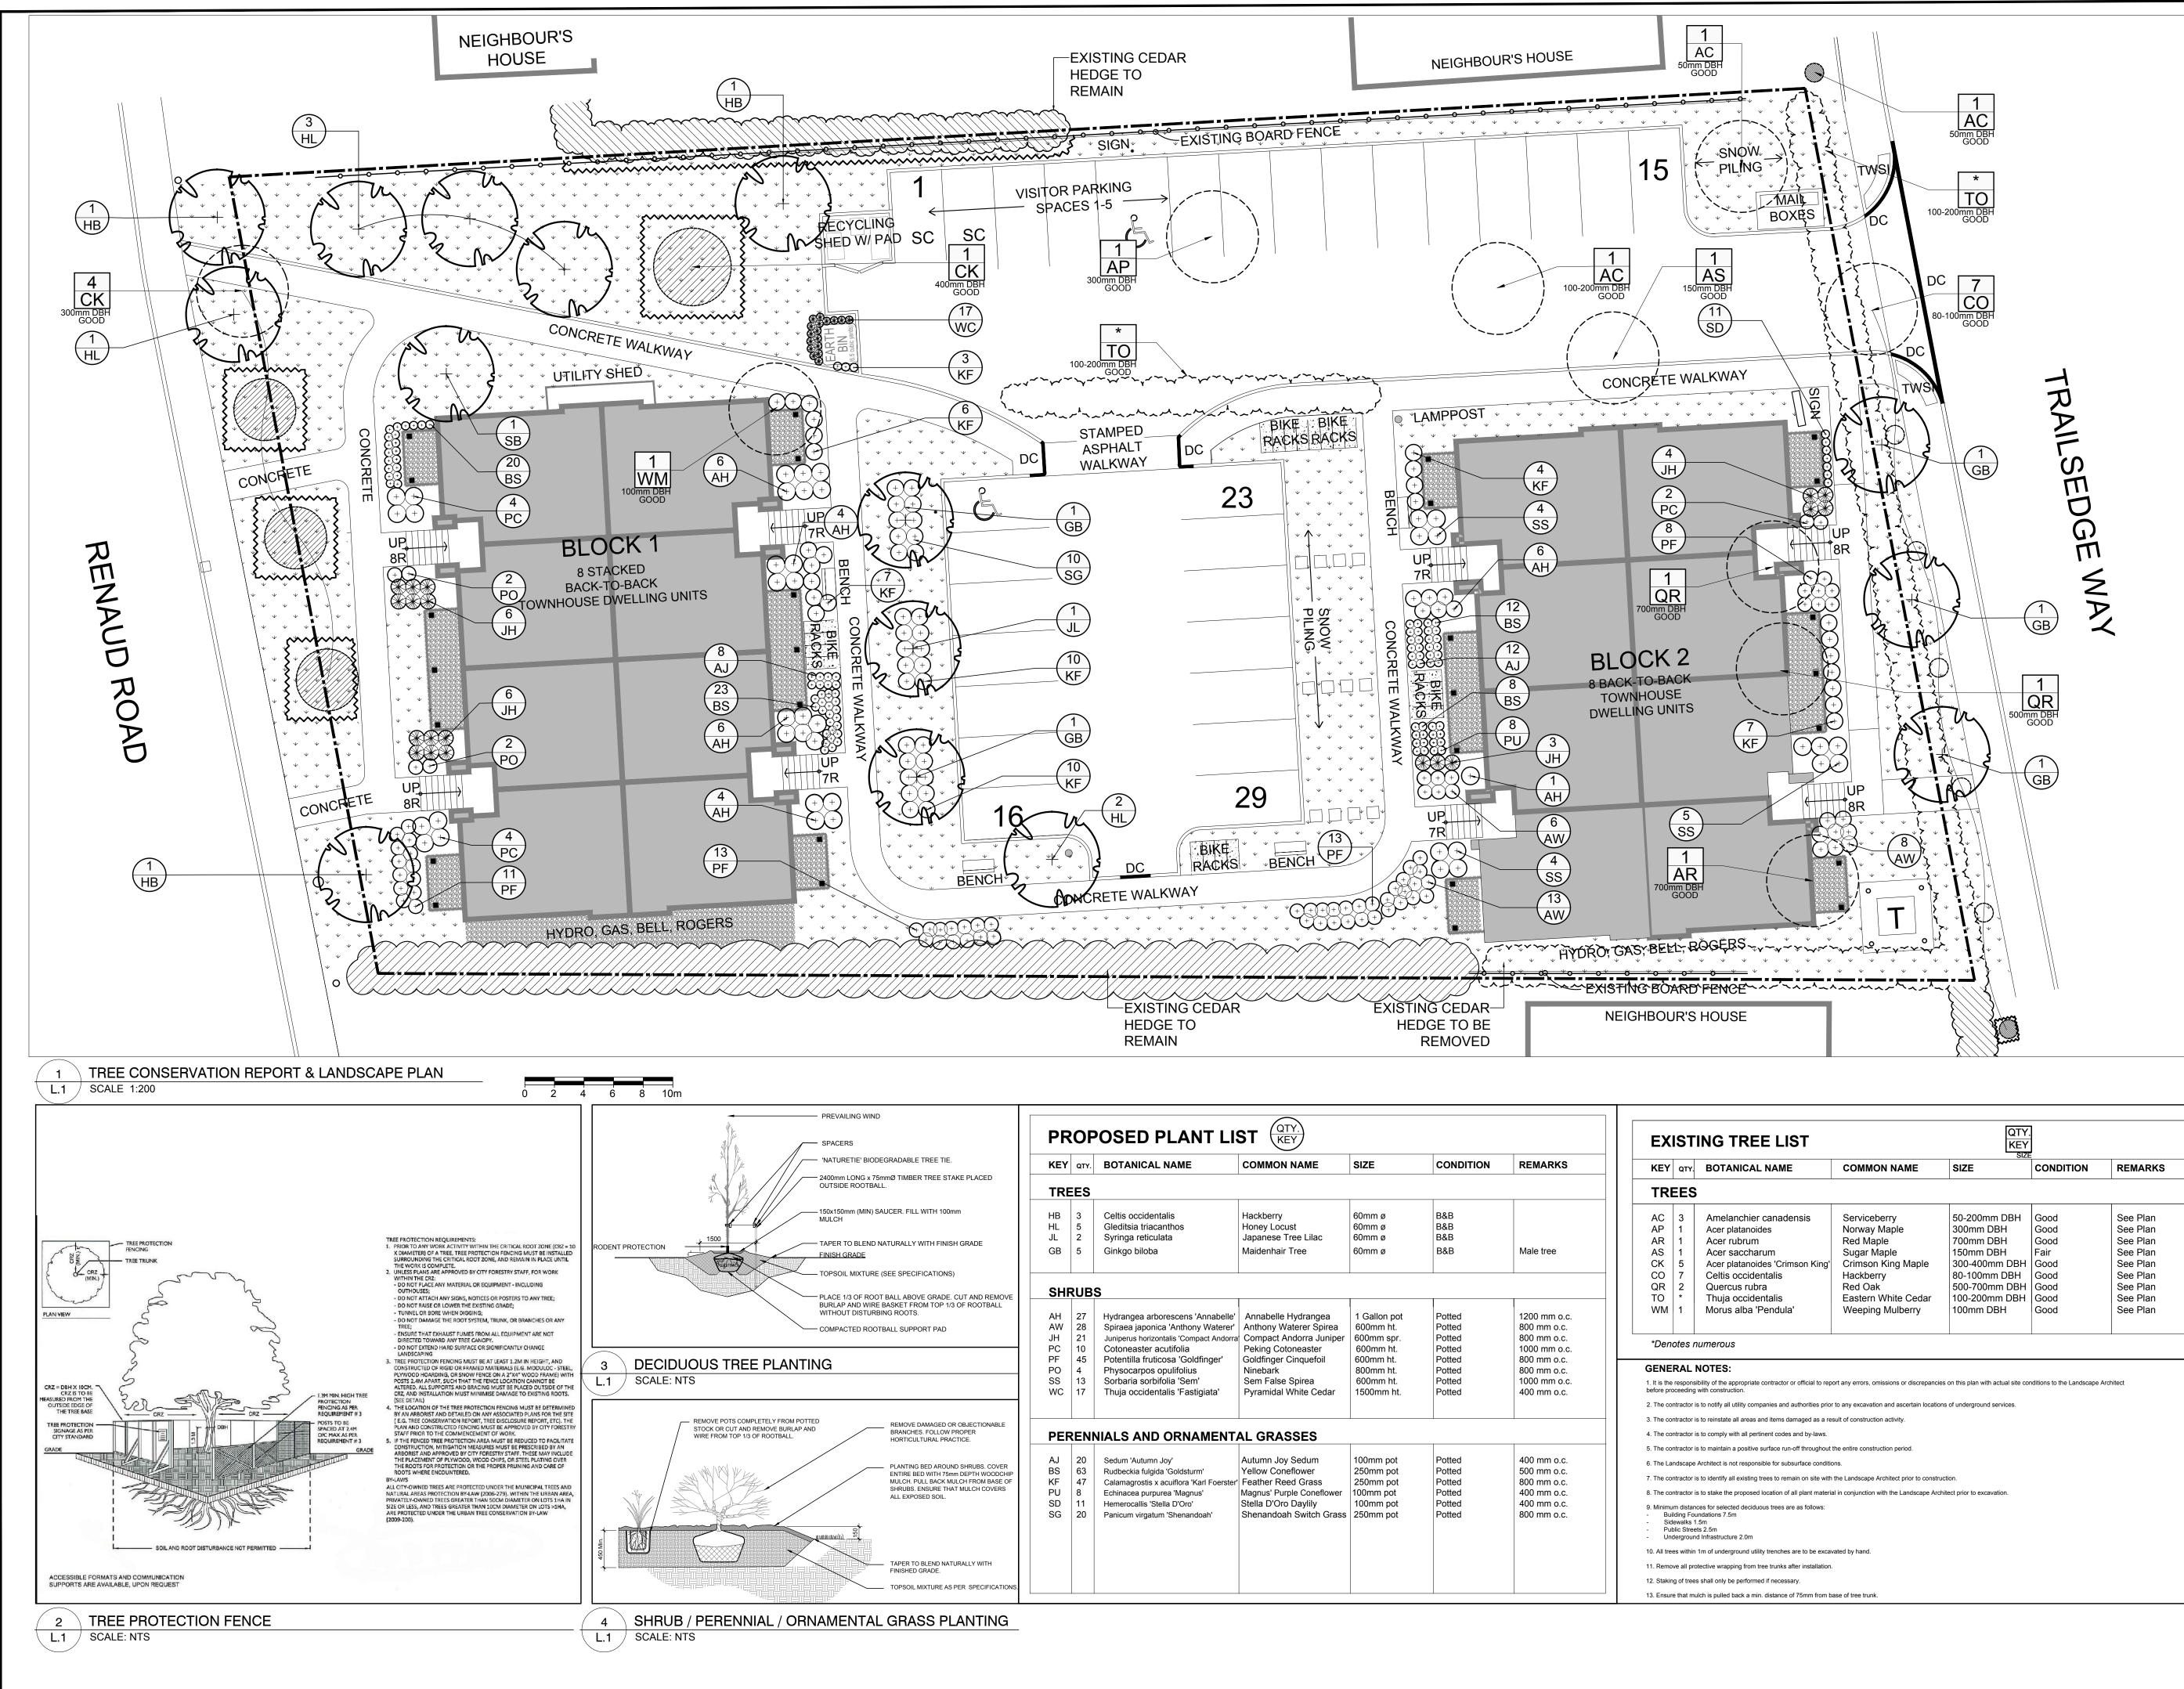

| NG WIND                                                                                                                                                                  | PR                                |                                             |                                                                                                                                                                                                                                                                              |                                                                                                                                                                                  |                                                                                              |                                                                    |                                                                                                                         |                                                                                                                                                                                                                                                                                                                                                 | EXISTING TREE LIST                                                                                                                                                                                                                                                                                                                                                                                                                                                                                                                                                                                                                                                                                              |                                                                                                                                                    |  |  |
|--------------------------------------------------------------------------------------------------------------------------------------------------------------------------|-----------------------------------|---------------------------------------------|------------------------------------------------------------------------------------------------------------------------------------------------------------------------------------------------------------------------------------------------------------------------------|----------------------------------------------------------------------------------------------------------------------------------------------------------------------------------|----------------------------------------------------------------------------------------------|--------------------------------------------------------------------|-------------------------------------------------------------------------------------------------------------------------|-------------------------------------------------------------------------------------------------------------------------------------------------------------------------------------------------------------------------------------------------------------------------------------------------------------------------------------------------|-----------------------------------------------------------------------------------------------------------------------------------------------------------------------------------------------------------------------------------------------------------------------------------------------------------------------------------------------------------------------------------------------------------------------------------------------------------------------------------------------------------------------------------------------------------------------------------------------------------------------------------------------------------------------------------------------------------------|----------------------------------------------------------------------------------------------------------------------------------------------------|--|--|
| TIE' BIODEGRADABLE TREE TIE.                                                                                                                                             | KEY                               | QTY.                                        | BOTANICAL NAME                                                                                                                                                                                                                                                               |                                                                                                                                                                                  | SIZE                                                                                         | CONDITION                                                          | REMARKS                                                                                                                 | KEY                                                                                                                                                                                                                                                                                                                                             | QTY.                                                                                                                                                                                                                                                                                                                                                                                                                                                                                                                                                                                                                                                                                                            | BOTANICAL NAME                                                                                                                                     |  |  |
| ONG x 75mmØ TIMBER TREE STAKE PLACED<br>ROOTBALL.                                                                                                                        | TREES                             |                                             |                                                                                                                                                                                                                                                                              |                                                                                                                                                                                  |                                                                                              |                                                                    |                                                                                                                         | TREES                                                                                                                                                                                                                                                                                                                                           |                                                                                                                                                                                                                                                                                                                                                                                                                                                                                                                                                                                                                                                                                                                 |                                                                                                                                                    |  |  |
| n (MIN) SAUCER. FILL WITH 100mm<br>I BLEND NATURALLY WITH FINISH GRADE<br>ADE<br>VIXTURE (SEE SPECIFICATIONS)                                                            | HL<br>JL                          | 3<br>5<br>2<br>5                            | Celtis occidentalis<br>Gleditsia triacanthos<br>Syringa reticulata<br>Ginkgo biloba                                                                                                                                                                                          | Hackberry<br>Honey Locust<br>Japanese Tree Lilac<br>Maidenhair Tree                                                                                                              | 60mm ø<br>60mm ø<br>60mm ø<br>60mm ø                                                         | B&B<br>B&B<br>B&B<br>B&B                                           | Male tree                                                                                                               | AC<br>AP<br>AR<br>AS<br>CK<br>CO                                                                                                                                                                                                                                                                                                                | 3<br>1<br>1<br>5<br>7                                                                                                                                                                                                                                                                                                                                                                                                                                                                                                                                                                                                                                                                                           | Amelanchier canadens<br>Acer platanoides<br>Acer rubrum<br>Acer saccharum<br>Acer platanoides 'Crimso<br>Celtis occidentalis                       |  |  |
| OF ROOT BALL ABOVE GRADE. CUT AND REMOVE<br>ND WIRE BASKET FROM TOP 1/3 OF ROOTBALL<br>DISTURBING ROOTS.<br>ED ROOTBALL SUPPORT PAD                                      | AW<br>JH<br>PC<br>PF<br>PO<br>SS  | 27<br>28<br>21<br>10<br>45<br>4<br>13<br>17 | Hydrangea arborescens 'Annabelle'<br>Spiraea japonica 'Anthony Waterer'<br>Juniperus horizontalis 'Compact Andorra<br>Cotoneaster acutifolia<br>Potentilla fruticosa 'Goldfinger'<br>Physocarpos opulifolius<br>Sorbaria sorbifolia 'Sem'<br>Thuja occidentalis 'Fastigiata' | Annabelle Hydrangea<br>Anthony Waterer Spirea<br>Compact Andorra Juniper<br>Peking Cotoneaster<br>Goldfinger Cinquefoil<br>Ninebark<br>Sem False Spirea<br>Pyramidal White Cedar | 1 Gallon pot<br>600mm ht.<br>600mm spr.<br>600mm ht.<br>600mm ht.<br>800mm ht.<br>1500mm ht. | Potted<br>Potted<br>Potted<br>Potted<br>Potted<br>Potted<br>Potted | 1200 mm o.c.<br>800 mm o.c.<br>800 mm o.c.<br>1000 mm o.c.<br>800 mm o.c.<br>800 mm o.c.<br>1000 mm o.c.<br>400 mm o.c. | QR       2       Quercus rubra         TO       *       Thuja occidentalis         WM       1       Morus alba 'Pendul         *Denotes numerous         GENERAL NOTES:         1. It is the responsibility of the appropriate contractor before proceeding with construction.         2. The contractor is to notify all utility companies and |                                                                                                                                                                                                                                                                                                                                                                                                                                                                                                                                                                                                                                                                                                                 |                                                                                                                                                    |  |  |
| REMOVE DAMAGED OR OBJECTIONABLE<br>BRANCHES. FOLLOW PROPER<br>HORTICULTURAL PRACTICE.                                                                                    | PERENNIALS AND ORNAMENTAL GRASSES |                                             |                                                                                                                                                                                                                                                                              |                                                                                                                                                                                  |                                                                                              |                                                                    |                                                                                                                         |                                                                                                                                                                                                                                                                                                                                                 |                                                                                                                                                                                                                                                                                                                                                                                                                                                                                                                                                                                                                                                                                                                 | <ul><li>3. The contractor is to reinstate all areas and items damage</li><li>4. The contractor is to comply with all pertinent codes and</li></ul> |  |  |
| PLANTING BED AROUND SHRUBS. COVER<br>ENTIRE BED WITH 75mm DEPTH WOODCHIP<br>MULCH. PULL BACK MULCH FROM BASE OF<br>SHRUBS. ENSURE THAT MULCH COVERS<br>ALL EXPOSED SOIL. | BS<br>KF<br>PU<br>SD              | 20<br>63<br>47<br>8<br>11<br>20             | Sedum 'Autumn Joy'<br>Rudbeckia fulgida 'Goldsturm'<br>Calamagrostis x acuiflora 'Karl Foerster'<br>Echinacea purpurea 'Magnus'<br>Hemerocallis 'Stella D'Oro'<br>Panicum virgatum 'Shenandoah'                                                                              | Autumn Joy Sedum<br>Yellow Coneflower<br>Feather Reed Grass<br>Magnus' Purple Coneflower<br>Stella D'Oro Daylily<br>Shenandoah Switch Grass                                      | 100mm pot<br>250mm pot<br>250mm pot<br>100mm pot<br>250mm pot                                | Potted<br>Potted<br>Potted<br>Potted<br>Potted                     | 400 mm o.c.<br>500 mm o.c.<br>800 mm o.c.<br>400 mm o.c.<br>400 mm o.c.<br>800 mm o.c.                                  | 6. The Lai<br>7. The coi<br>8. The coi<br>9. Minimu<br>- Bui<br>- Bui<br>- Sid<br>- Put<br>- Uno<br>10. All tree<br>11. Remo<br>12. Stakin                                                                                                                                                                                                      | <ol> <li>5. The contractor is to maintain a positive surface run-off th</li> <li>6. The Landscape Architect is not responsible for subsurfa</li> <li>7. The contractor is to identify all existing trees to remain of</li> <li>8. The contractor is to stake the proposed location of all pl</li> <li>9. Minimum distances for selected deciduous trees are as</li> <li>Building Foundations 7.5m</li> <li>Sidewalks 1.5m</li> <li>Public Streets 2.5m</li> <li>Underground Infrastructure 2.0m</li> <li>10. All trees within 1m of underground utility trenches are the stake of the shall protective wrapping from tree trunks after in 12. Staking of trees shall only be performed if necessary.</li> </ol> |                                                                                                                                                    |  |  |
|                                                                                                                                                                          |                                   |                                             |                                                                                                                                                                                                                                                                              | 1                                                                                                                                                                                | 1                                                                                            | I                                                                  |                                                                                                                         | 13. Ensure                                                                                                                                                                                                                                                                                                                                      | that mu                                                                                                                                                                                                                                                                                                                                                                                                                                                                                                                                                                                                                                                                                                         | Ich is pulled back a min. distance of 75                                                                                                           |  |  |

| CLIENT:                                                            | MR. GEORGE<br>1 WOODVIEW C<br>OTTAWA, ON P                                                         | RESC                                                                                           | CENT                                                                                                              |                                              |                                              |  |  |  |  |  |
|--------------------------------------------------------------------|----------------------------------------------------------------------------------------------------|------------------------------------------------------------------------------------------------|-------------------------------------------------------------------------------------------------------------------|----------------------------------------------|----------------------------------------------|--|--|--|--|--|
| CONSULTANTS<br>ARCHITECTS:                                         | Rosaline J. Hill Archit                                                                            | 414 Churchill Ave. N. Ottawa,<br>0N, K12 5C6 • 613-853-2822<br>www.rhill rosseneinedinhill ros |                                                                                                                   |                                              |                                              |  |  |  |  |  |
| SURVEYORS: F                                                       | ARLEY, SMITH &<br>ontario l<br>canada l<br>190 colonnade road<br>tel. (613) 727–82                 | LAND SUR<br>LAND SUR                                                                           | VEYORS<br>VEYORS<br>, ONTARIO K2E 7J5                                                                             |                                              | ).                                           |  |  |  |  |  |
| CIVIL<br>ENGINEERS:                                                | P.O. BOX 189, 210 PRESC<br>KEMPTVILLE, ONTARIO<br>KOG 1JO FAX (613) 258-<br>http://www.kollaord.co | отт sт.                                                                                        | <b>SSOCIATE</b><br>(613) 860–092<br>info@kollaard.ca                                                              |                                              |                                              |  |  |  |  |  |
| LEGEND<br>EDGE OF<br>CRITICAL<br>ROOT ZONE                         | EXISTING TREE T                                                                                    | O REI                                                                                          | MAIN                                                                                                              |                                              |                                              |  |  |  |  |  |
| EXISTING CEDAR HEDGE TO<br>REMAIN                                  |                                                                                                    |                                                                                                |                                                                                                                   |                                              |                                              |  |  |  |  |  |
| EXISTING CEDAR HEDGE TO BE<br>REMOVED                              |                                                                                                    |                                                                                                |                                                                                                                   |                                              |                                              |  |  |  |  |  |
|                                                                    | EXISTING TREE TO BE REMOVED                                                                        |                                                                                                |                                                                                                                   |                                              |                                              |  |  |  |  |  |
|                                                                    |                                                                                                    |                                                                                                |                                                                                                                   |                                              |                                              |  |  |  |  |  |
|                                                                    |                                                                                                    |                                                                                                |                                                                                                                   |                                              |                                              |  |  |  |  |  |
| + PROPOSED DECIDUOUS TREE                                          |                                                                                                    |                                                                                                |                                                                                                                   |                                              |                                              |  |  |  |  |  |
| PROPOSED SHRUBS /<br>PERENNIALS / ORNAMENTAL<br>GRASSES            |                                                                                                    |                                                                                                |                                                                                                                   |                                              |                                              |  |  |  |  |  |
|                                                                    | PROPOSED WOO<br>PROPOSED TREE<br>FENCE                                                             |                                                                                                |                                                                                                                   |                                              |                                              |  |  |  |  |  |
| 2 ISSUED FOR DISC                                                  | SITE PLAN<br>DS REVISED<br>DS ADDED                                                                | /IEW                                                                                           | 09/09/2022<br>01/04/2022<br>05/17/2021<br>05/07/2021<br>06/18/2020<br>06/17/2020<br>06/04/2020<br>Date<br>MMDD/YY | ML<br>ML<br>ML<br>ML<br>ML<br>ML<br>ML<br>DR | JL<br>JL<br>JL<br>JL<br>JL<br>JL<br>JL<br>CK |  |  |  |  |  |
| JAMES B. LE<br>LANDSCA<br>3332 CARLING AVE.<br>Tel. (613) 722-5168 | PE A                                                                                               |                                                                                                | HITEC                                                                                                             | CTS                                          | -                                            |  |  |  |  |  |
| PROJECT<br>6173 RENAUD<br>DRAWING                                  | ROAD, OTTAW                                                                                        | VA O                                                                                           | N                                                                                                                 |                                              |                                              |  |  |  |  |  |
| TREE CONSER                                                        |                                                                                                    | DRT &                                                                                          | &                                                                                                                 |                                              |                                              |  |  |  |  |  |
| STAMP                                                              | SCALE<br>AS SHOWN<br>START DATE<br>JUNE 2020<br>PROJECT NO.<br>20MIS2002                           |                                                                                                |                                                                                                                   |                                              |                                              |  |  |  |  |  |
| PROJECT NORTH                                                      |                                                                                                    |                                                                                                | ING NO.                                                                                                           | Đ                                            |                                              |  |  |  |  |  |