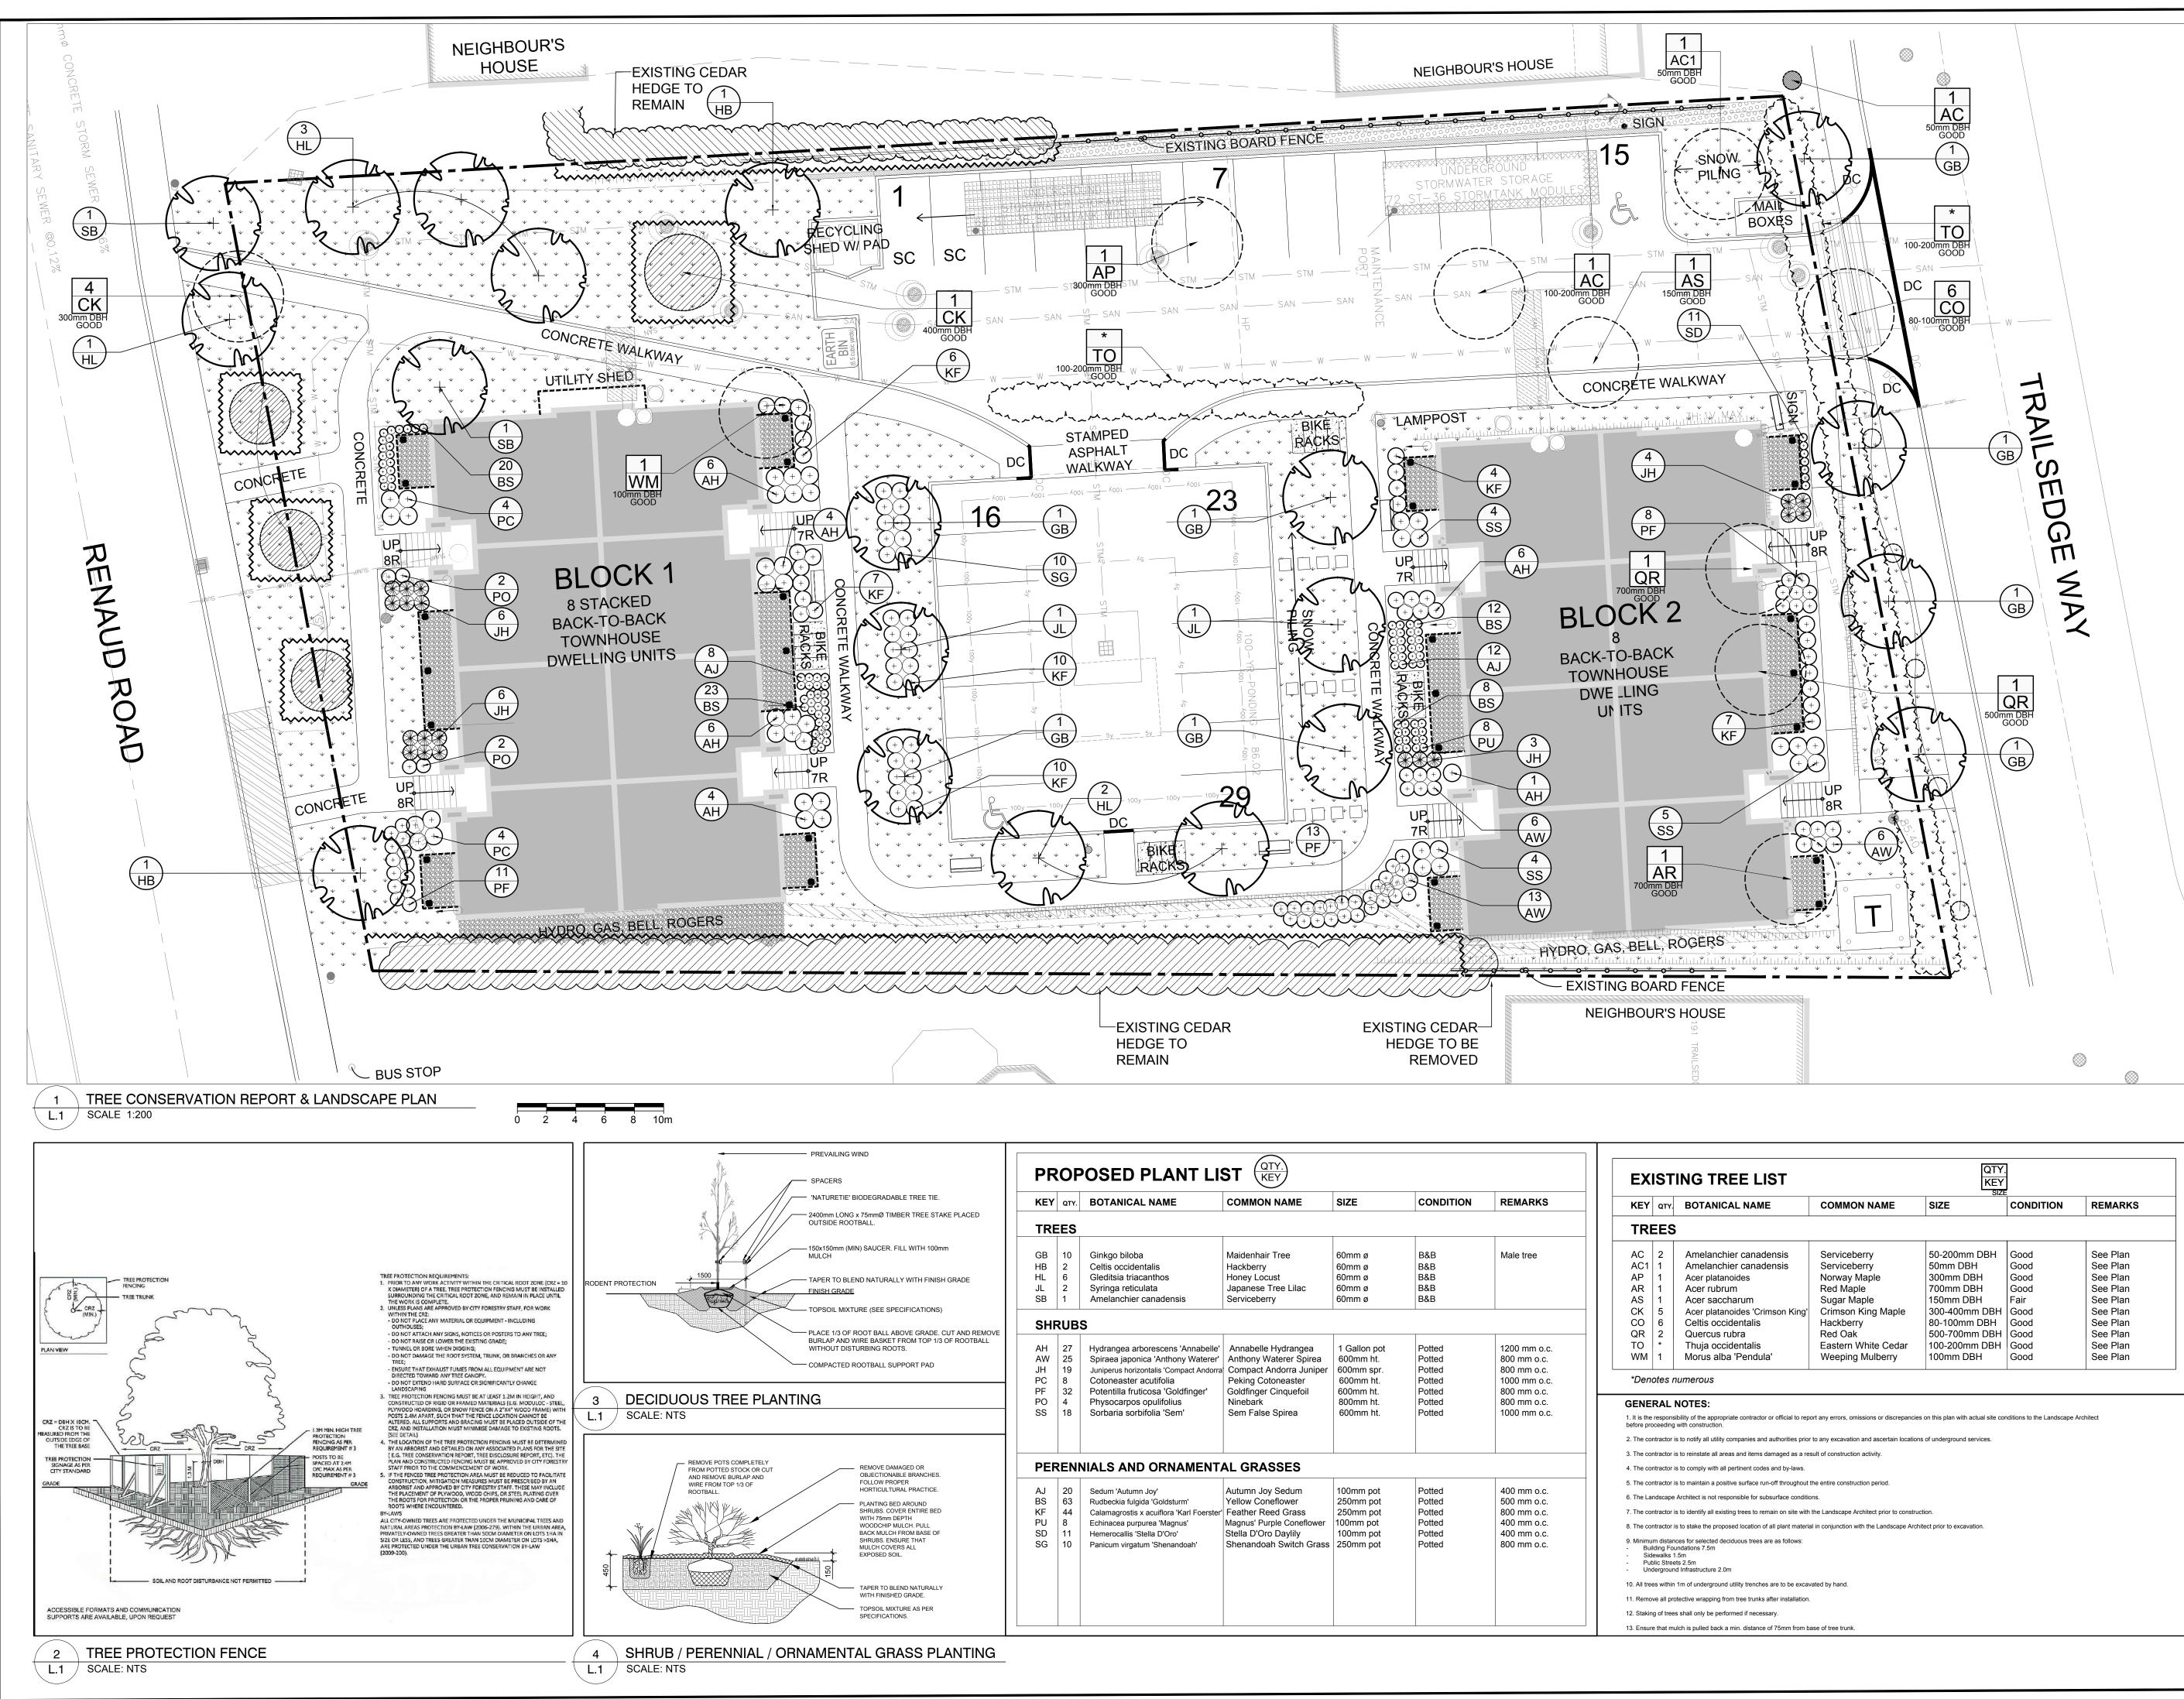

|                                                         | <b>О</b> ТҮ.                 | BOTANICAL NAME                                                                                                     | COMMON NAME                                                                         | SIZE                                           | CONDITION                       | REMARKS                                    | KEY Q                                         | DTY. BC                                                                 |
|---------------------------------------------------------|------------------------------|--------------------------------------------------------------------------------------------------------------------|-------------------------------------------------------------------------------------|------------------------------------------------|---------------------------------|--------------------------------------------|-----------------------------------------------|-------------------------------------------------------------------------|
| STAKE PLACED                                            |                              |                                                                                                                    |                                                                                     |                                                |                                 |                                            |                                               |                                                                         |
| TR                                                      | EES                          |                                                                                                                    |                                                                                     |                                                |                                 |                                            | TREE                                          | ΞS                                                                      |
| I 100mm<br>GB<br>HB<br>HL<br>JL<br>SB<br>IONS)          | 10<br>2<br>6<br>2<br>1       | Ginkgo biloba<br>Celtis occidentalis<br>Gleditsia triacanthos<br>Syringa reticulata<br>Amelanchier canadensis      | Maidenhair Tree<br>Hackberry<br>Honey Locust<br>Japanese Tree Lilac<br>Serviceberry | 60mm ø<br>60mm ø<br>60mm ø<br>60mm ø<br>60mm ø | B&B<br>B&B<br>B&B<br>B&B<br>B&B | Male tree                                  | AC 2<br>AC1 1<br>AP 1<br>AR 1<br>AS 1<br>CK 5 | A A                                                                     |
| SH                                                      | RUB                          | S                                                                                                                  |                                                                                     |                                                |                                 |                                            | CO 6                                          | 6 C                                                                     |
| DEL CUT AND REMOVE<br>1/3 OF ROOTBALL<br>AH<br>AW<br>JH | 27<br>25<br>19               | Hydrangea arborescens 'Annabelle'<br>Spiraea japonica 'Anthony Waterer'<br>Juniperus horizontalis 'Compact Andorra | Annabelle Hydrangea<br>Anthony Waterer Spirea                                       | 1 Gallon pot<br>600mm ht.<br>600mm spr.        | Potted<br>Potted<br>Potted      | 1200 mm o.c.<br>800 mm o.c.<br>800 mm o.c. | QR 2<br>TO *<br>WM 1                          | '   TI                                                                  |
| PC                                                      | 8                            | Cotoneaster acutifolia                                                                                             | Peking Cotoneaster                                                                  | 600mm ht.                                      | Potted                          | 1000 mm o.c.                               | *Denote                                       | es num                                                                  |
| PF<br>PO                                                | 32<br>4                      | Potentilla fruticosa 'Goldfinger'<br>Physocarpos opulifolius                                                       | Goldfinger Cinquefoil<br>Ninebark                                                   | 600mm ht.<br>800mm ht.                         | Potted<br>Potted                | 800 mm o.c.<br>800 mm o.c.                 | GENERA                                        | AL NO                                                                   |
| SS                                                      | 18 Sorbaria sorbifolia 'Sem' | Sem False Spirea                                                                                                   | 600mm ht.                                                                           | Potted                                         | 1000 mm o.c.                    | 1. It is the res                           | sponsibility                                  |                                                                         |
|                                                         |                              |                                                                                                                    |                                                                                     |                                                |                                 |                                            | 2. The contract                               | ctor is to n                                                            |
|                                                         |                              |                                                                                                                    |                                                                                     |                                                |                                 |                                            | 3. The contract                               | ctor is to re                                                           |
| CHES. PE                                                | REN                          | NIALS AND ORNAMENT                                                                                                 | AL GRASSES                                                                          |                                                |                                 |                                            | 4. The contract                               | .ctor is to c                                                           |
| TICE. AJ                                                | 20                           | Sedum 'Autumn Joy'                                                                                                 | Autumn Joy Sedum                                                                    | 100mm pot                                      | Potted                          | 400 mm o.c.                                | 5. The contract                               |                                                                         |
| BS BS KF                                                | 63<br>44                     | Rudbeckia fulgida 'Goldsturm'                                                                                      | Yellow Coneflower                                                                   | 250mm pot<br>250mm pot                         | Potted<br>Potted                | 500 mm o.c.<br>800 mm o.c.                 | 6. The Landso                                 |                                                                         |
| LL PU                                                   | 8                            | Calamagrostis x acuiflora 'Karl Foerster'<br>Echinacea purpurea 'Magnus'                                           | Magnus' Purple Coneflower                                                           | 100mm pot                                      | Potted                          | 400 mm o.c.                                | 7. The contrac<br>8. The contrac              |                                                                         |
| SE OF SD SG                                             | 11<br>10                     | Hemerocallis 'Stella D'Oro'<br>Panicum virgatum 'Shenandoah'                                                       | Stella D'Oro Daylily<br>Shenandoah Switch Grass                                     | 100mm pot<br>250mm pot                         | Potted<br>Potted                | 400 mm o.c.<br>800 mm o.c.                 | - Sidewa<br>- Public S                        | distances fo<br>Ig Foundati<br>alks 1.5m<br>Streets 2.5<br>ground Infra |
| IRALLY                                                  |                              |                                                                                                                    |                                                                                     |                                                |                                 |                                            | 10. All trees w                               | vithin 1m o                                                             |
|                                                         |                              |                                                                                                                    |                                                                                     |                                                |                                 |                                            | 11. Remove a                                  | all protectiv                                                           |
| PER                                                     |                              |                                                                                                                    |                                                                                     |                                                |                                 |                                            | 12. Staking of                                | f trees sha                                                             |

| CLIENT:<br>3                                                                                                                                                                                                                         | MR. GEORGE<br>1 WOODVIEW (<br>OTTAWA, ON                                                          | RES                                                        | CENT                                          |               |  |  |  |  |  |  |
|--------------------------------------------------------------------------------------------------------------------------------------------------------------------------------------------------------------------------------------|---------------------------------------------------------------------------------------------------|------------------------------------------------------------|-----------------------------------------------|---------------|--|--|--|--|--|--|
|                                                                                                                                                                                                                                      |                                                                                                   |                                                            |                                               |               |  |  |  |  |  |  |
| CONSULTANTS<br>ARCHITECTS:                                                                                                                                                                                                           | Rosaline J. Hill Arch                                                                             | 14 Churchill Ave. N, Ottawa,<br>ON, K12 5C6 • 613-853-2822 |                                               |               |  |  |  |  |  |  |
| SURVEYORS:                                                                                                                                                                                                                           | FARLEY, SMITH &<br>ontario<br>canada<br>190 colonnade roj<br>tel. (613) 727-e                     | LAND SUF<br>LAND SUF                                       | RVEYORS<br>RVEYORS<br>A, ONTARIO K2E 7J5      |               |  |  |  |  |  |  |
| CIVIL<br>ENGINEERS:                                                                                                                                                                                                                  | P.O. BOX 189, 210 PRESK<br>KEMPTVILLE, ONTARIO<br>KOG 140 FAX (613) 258<br>http://www.kollaard.ca | сотт st.                                                   | SSOCIATE<br>(613) 860-092<br>info@kollaard.co |               |  |  |  |  |  |  |
| LEGEND<br>EDGE OF<br>CRITICAL<br>ROOT ZONE                                                                                                                                                                                           | EXISTING TREE                                                                                     | TO RE                                                      | MAIN                                          |               |  |  |  |  |  |  |
| EXISTING CEDAR HEDGE TO<br>REMAIN                                                                                                                                                                                                    |                                                                                                   |                                                            |                                               |               |  |  |  |  |  |  |
| EXISTING CEDAR HEDGE TO BE<br>REMOVED                                                                                                                                                                                                |                                                                                                   |                                                            |                                               |               |  |  |  |  |  |  |
| EXISTING TREE TO BE REMOVED                                                                                                                                                                                                          |                                                                                                   |                                                            |                                               |               |  |  |  |  |  |  |
| *         *         *           *         *         *           *         *         *           *         *         *           *         *         *           *         *         *           *         *         *   PROPOSED SOD |                                                                                                   |                                                            |                                               |               |  |  |  |  |  |  |
| PROPOSED RIVERSTONE MULCH                                                                                                                                                                                                            |                                                                                                   |                                                            |                                               |               |  |  |  |  |  |  |
| PROPOSED CLEAR STONE                                                                                                                                                                                                                 |                                                                                                   |                                                            |                                               |               |  |  |  |  |  |  |
| + PROPOSED DECIDUOUS TREE                                                                                                                                                                                                            |                                                                                                   |                                                            |                                               |               |  |  |  |  |  |  |
|                                                                                                                                                                                                                                      | PROPOSED SHR<br>PERENNIALS / O                                                                    |                                                            |                                               |               |  |  |  |  |  |  |
|                                                                                                                                                                                                                                      | GRASSES                                                                                           |                                                            |                                               |               |  |  |  |  |  |  |
| - <b></b>                                                                                                                                                                                                                            | EXISTING WOOD                                                                                     | -                                                          | -                                             |               |  |  |  |  |  |  |
| ~~~~~~~~~~~~~~~~~~~~~~~~~~~~~~~~~~~~~~~                                                                                                                                                                                              | PROPOSED TRE<br>FENCE                                                                             |                                                            | TECTION                                       |               |  |  |  |  |  |  |
| 12 FOUR (4) NEW T                                                                                                                                                                                                                    | REES ADDED                                                                                        |                                                            | 03/28/2022                                    | ML JL         |  |  |  |  |  |  |
| 11 REVISED PER NE                                                                                                                                                                                                                    | EW SITE PLAN                                                                                      |                                                            | 03/24/2022                                    | ML JL         |  |  |  |  |  |  |
| 10 REVISED PER NE                                                                                                                                                                                                                    | EW SITE PLAN                                                                                      |                                                            | 03/23/2022                                    | ML JL         |  |  |  |  |  |  |
| 9 REVISED PER NE                                                                                                                                                                                                                     | EW SITE PLAN                                                                                      |                                                            | 02/28/2022                                    | ML JL         |  |  |  |  |  |  |
| 8 REVISED PER NE                                                                                                                                                                                                                     | EW SITE PLAN                                                                                      |                                                            | 01/05/2022                                    | ML JL         |  |  |  |  |  |  |
| 7 REVISED PER NE                                                                                                                                                                                                                     |                                                                                                   |                                                            | 01/04/2022                                    | ML JL         |  |  |  |  |  |  |
| 6 LIGHT STANDAR                                                                                                                                                                                                                      |                                                                                                   |                                                            | 05/17/2021                                    | ML JL         |  |  |  |  |  |  |
| 5 LIGHT STANDAR<br>4 REVISED PER CI                                                                                                                                                                                                  | -                                                                                                 |                                                            | 05/13/2021<br>05/07/2021                      | ML JL         |  |  |  |  |  |  |
|                                                                                                                                                                                                                                      | CUSSION AND RE                                                                                    | VIEW                                                       |                                               | ML JL         |  |  |  |  |  |  |
| 2 ISSUED FOR DIS                                                                                                                                                                                                                     |                                                                                                   | ML JL                                                      |                                               |               |  |  |  |  |  |  |
| 1 ISSUED FOR DIS                                                                                                                                                                                                                     | CUSSION AND RE                                                                                    | VIEW                                                       | 06/04/2020                                    | ML JL         |  |  |  |  |  |  |
| No. Issue                                                                                                                                                                                                                            |                                                                                                   |                                                            | Date<br>MM/DD/YY                              | DR CK         |  |  |  |  |  |  |
| JAMES B. LE<br>LANDSCA<br>3332 CARLING AVE.<br>Tel. (613) 722-5168                                                                                                                                                                   | PE A                                                                                              | ARC<br>TARIO                                               | CHITEC                                        | CTS<br>2H 5A8 |  |  |  |  |  |  |
| PROJECT<br>6173 RENAUD                                                                                                                                                                                                               | ROAD, OTTAN                                                                                       | VA O                                                       | N                                             |               |  |  |  |  |  |  |
| DRAWING<br>TREE CONSEF<br>LANDSCAPE P                                                                                                                                                                                                |                                                                                                   |                                                            |                                               |               |  |  |  |  |  |  |
| STAMP                                                                                                                                                                                                                                | SCALE<br>AS SHOWN                                                                                 |                                                            |                                               |               |  |  |  |  |  |  |
| Contraction of the second                                                                                                                                                                                                            |                                                                                                   | START DATE                                                 |                                               |               |  |  |  |  |  |  |
| NSS - C                                                                                                                                                                                                                              | しま                                                                                                | JUNE 2020                                                  |                                               |               |  |  |  |  |  |  |
| OIS MEMINO                                                                                                                                                                                                                           | SLOT                                                                                              |                                                            | ECT NO.<br>MIS2002                            |               |  |  |  |  |  |  |
| PROJECT NORTH                                                                                                                                                                                                                        |                                                                                                   | DRAV                                                       | VING NO.                                      |               |  |  |  |  |  |  |
|                                                                                                                                                                                                                                      | L.1                                                                                               |                                                            |                                               |               |  |  |  |  |  |  |
|                                                                                                                                                                                                                                      |                                                                                                   | PLOT                                                       | SIZE ARCH-                                    | -D            |  |  |  |  |  |  |
|                                                                                                                                                                                                                                      |                                                                                                   |                                                            |                                               | 8196          |  |  |  |  |  |  |