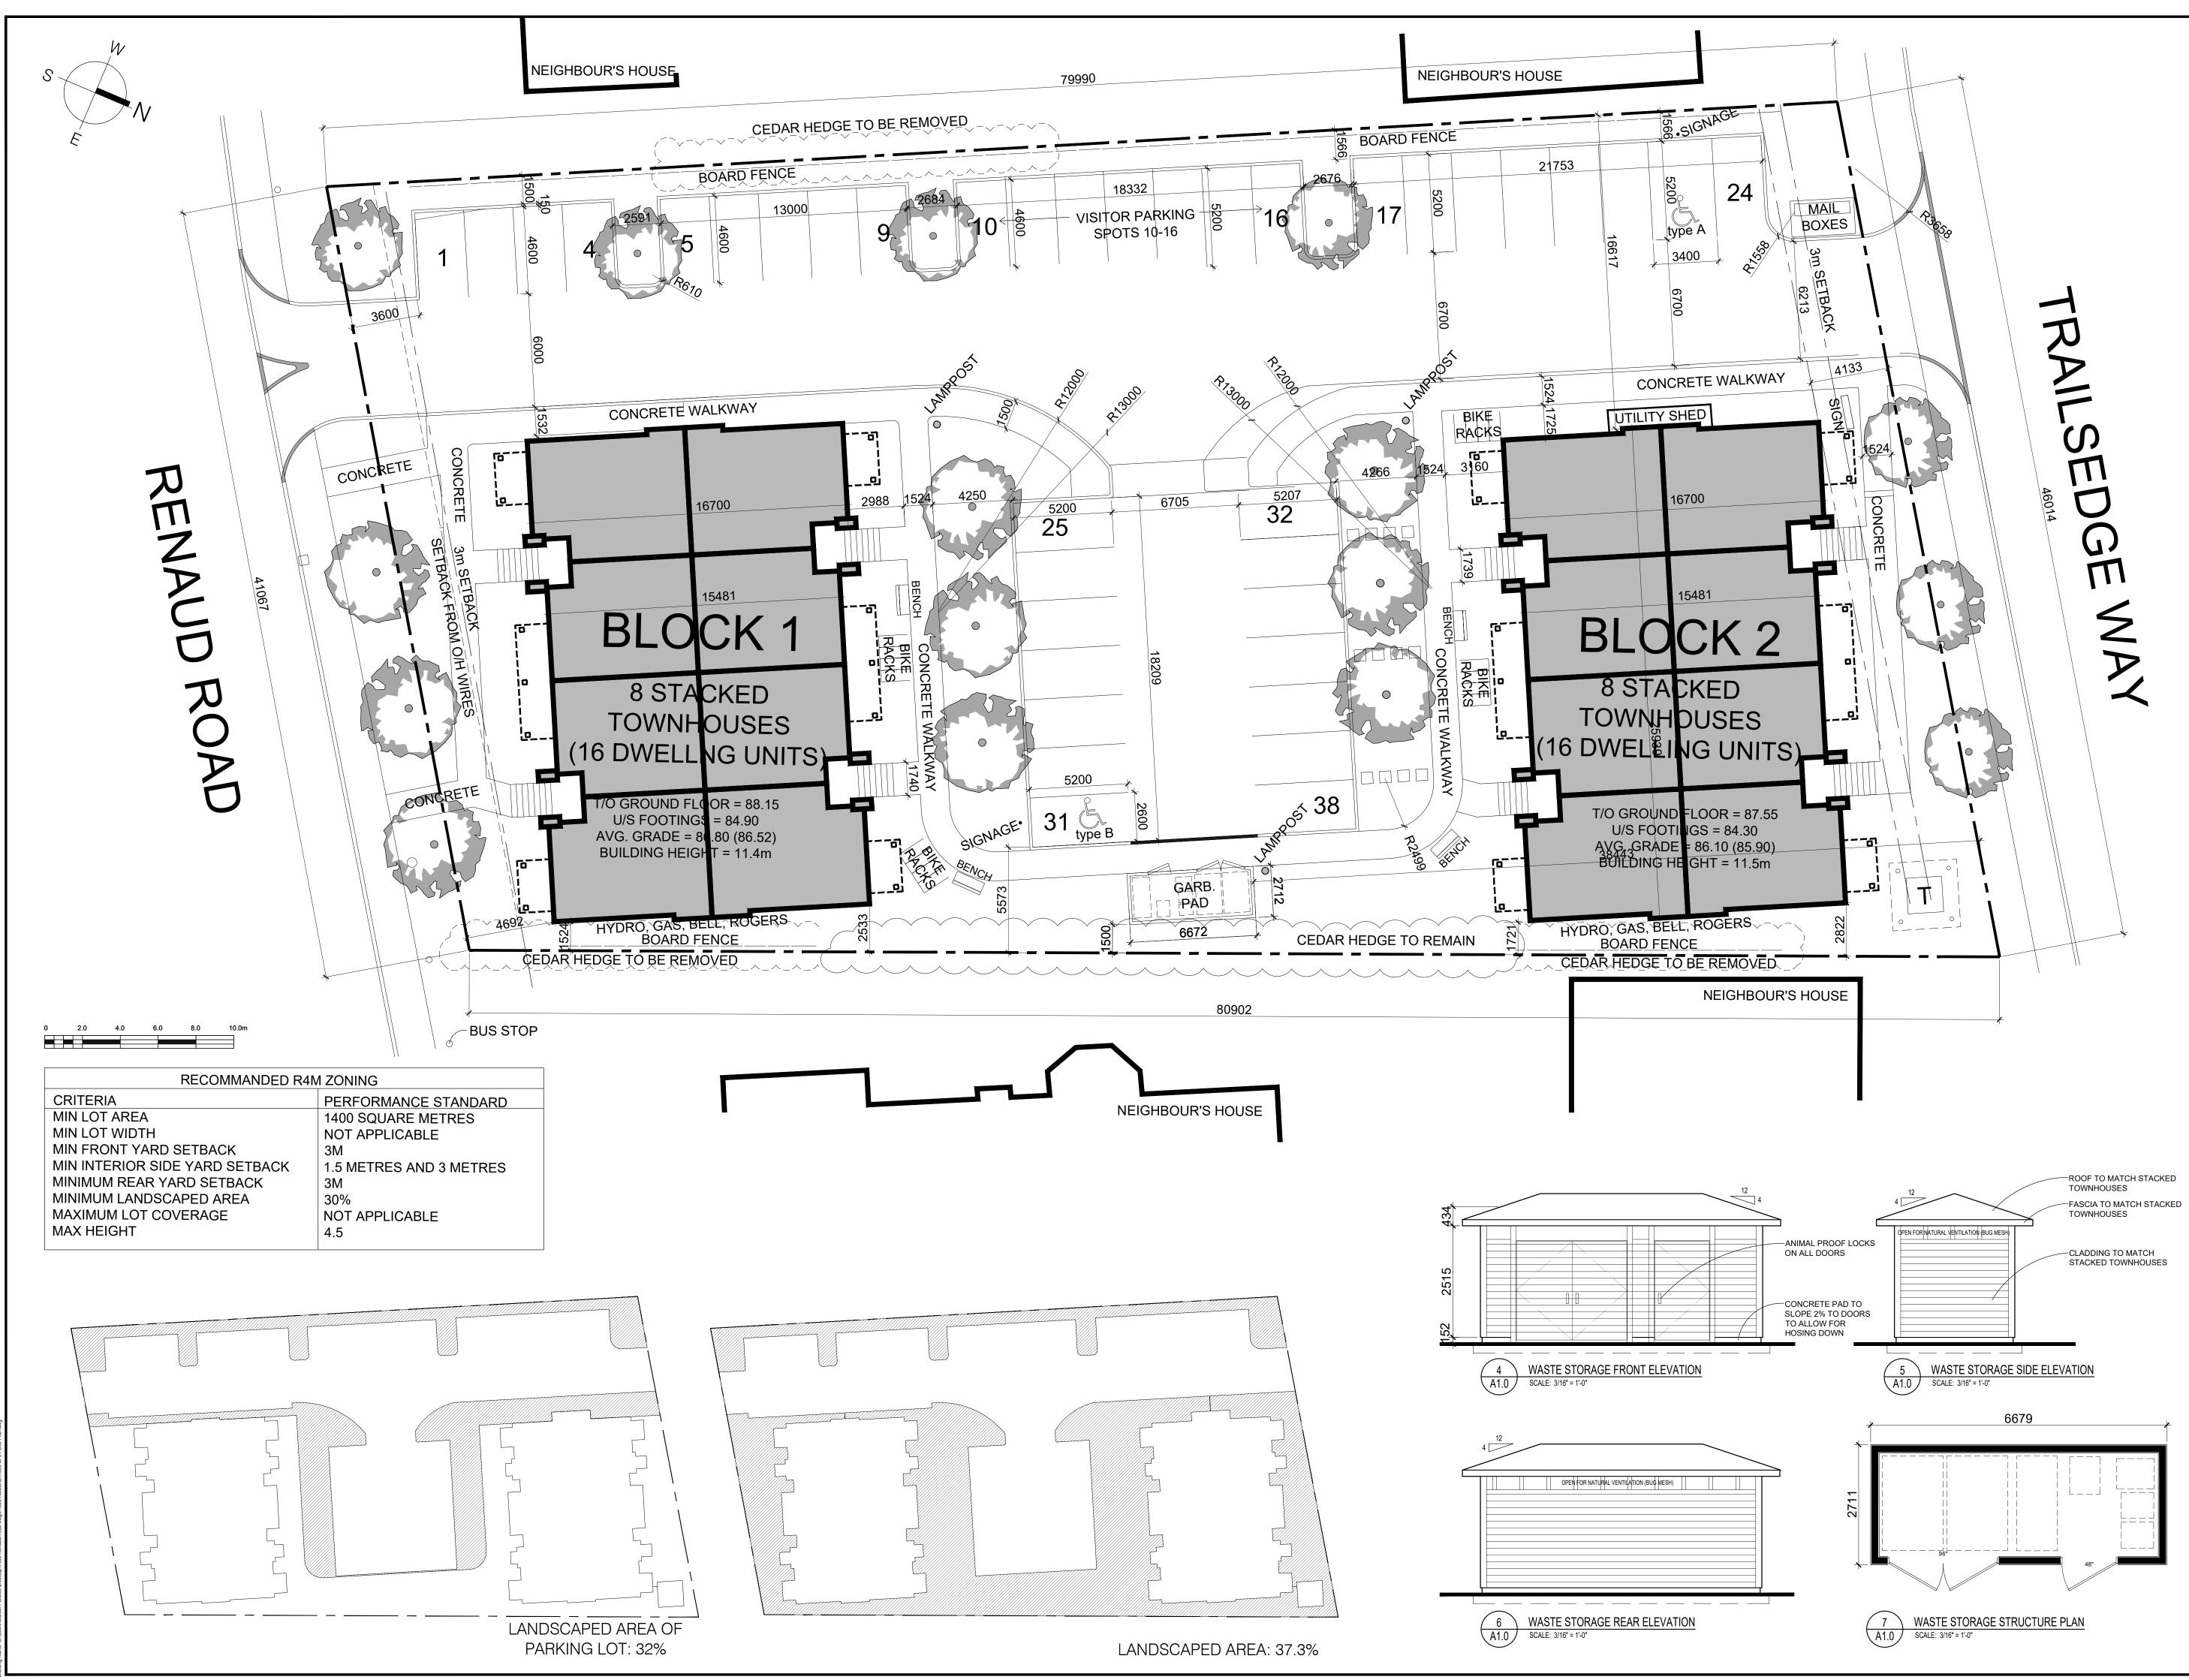

| 414 Churchill Ave. N, Ottawa,<br>Www.rjhill.ca • rosaline@rjhill.ca                                                                                                                                                                                                                                                                       |
|-------------------------------------------------------------------------------------------------------------------------------------------------------------------------------------------------------------------------------------------------------------------------------------------------------------------------------------------|
| Rosaline J. Hill Architect Inc.                                                                                                                                                                                                                                                                                                           |
| Image: Constraint of the second state7.2021-05-117.2021-04-308.2021-04-309.ISSUED FOR COORDINATION5.2020-09-219.ISSUED SITE PLAN APPLICATION4.2020-02-219.ISSUED FOR COORDINATION3.2020-01-179.ISSUED FOR COORDINATION2.2019-12-199.ISSUED FOR COORDINATION1.2019-12-131.2019-12-131.2019-12-13                                           |
| No. Y/M/D REVISION                                                                                                                                                                                                                                                                                                                        |
| <image/> <section-header></section-header>                                                                                                                                                                                                                                                                                                |
| SURVEYOR:<br>Farley, Smith and Denis Surveying Ltd.<br>190 Colonade Road,<br>Ottawa, Ontario<br>K2E 7J5<br>613-727-8226                                                                                                                                                                                                                   |
| SITE SERVICING ENGINEER:<br>Kollaard Associates Inc.<br>210 Prescott Street,<br>Kemptville, ON<br>K0G 1J0<br>613-860-0923                                                                                                                                                                                                                 |
| LANDSCAPE ARCHITECT:<br>James B. Lennox & Associates Inc.<br>3332 Carling Avenue,<br>Ottawa, Ontario<br>K2H 5A8<br>613-722-5168<br>PLANNING:                                                                                                                                                                                              |
| Alison Stirling<br>The Stirling Group<br>1148 Julia Court<br>Ottawa, ON<br>K0A 1T0<br>613-299-5654                                                                                                                                                                                                                                        |
| It is the responsibly of the appropriate contractor to check<br>& verify all dimensions on site and report all errors &/or<br>omissions to the architect. All contractors must comply<br>with all pertinent codes & by-laws, & use proprietary<br>products as directed by the manufacturer. Do not scale<br>drawings. Copyright reserved. |
|                                                                                                                                                                                                                                                                                                                                           |
| Trailsedge Stacked Towns<br>6173 Renaud Road, Ottawa, K1W 0K9                                                                                                                                                                                                                                                                             |
| SITE PLAN   Drawn By: Date:   RJH/RV Oct. 2019   Project No: Scale:   1908 1:150                                                                                                                                                                                                                                                          |