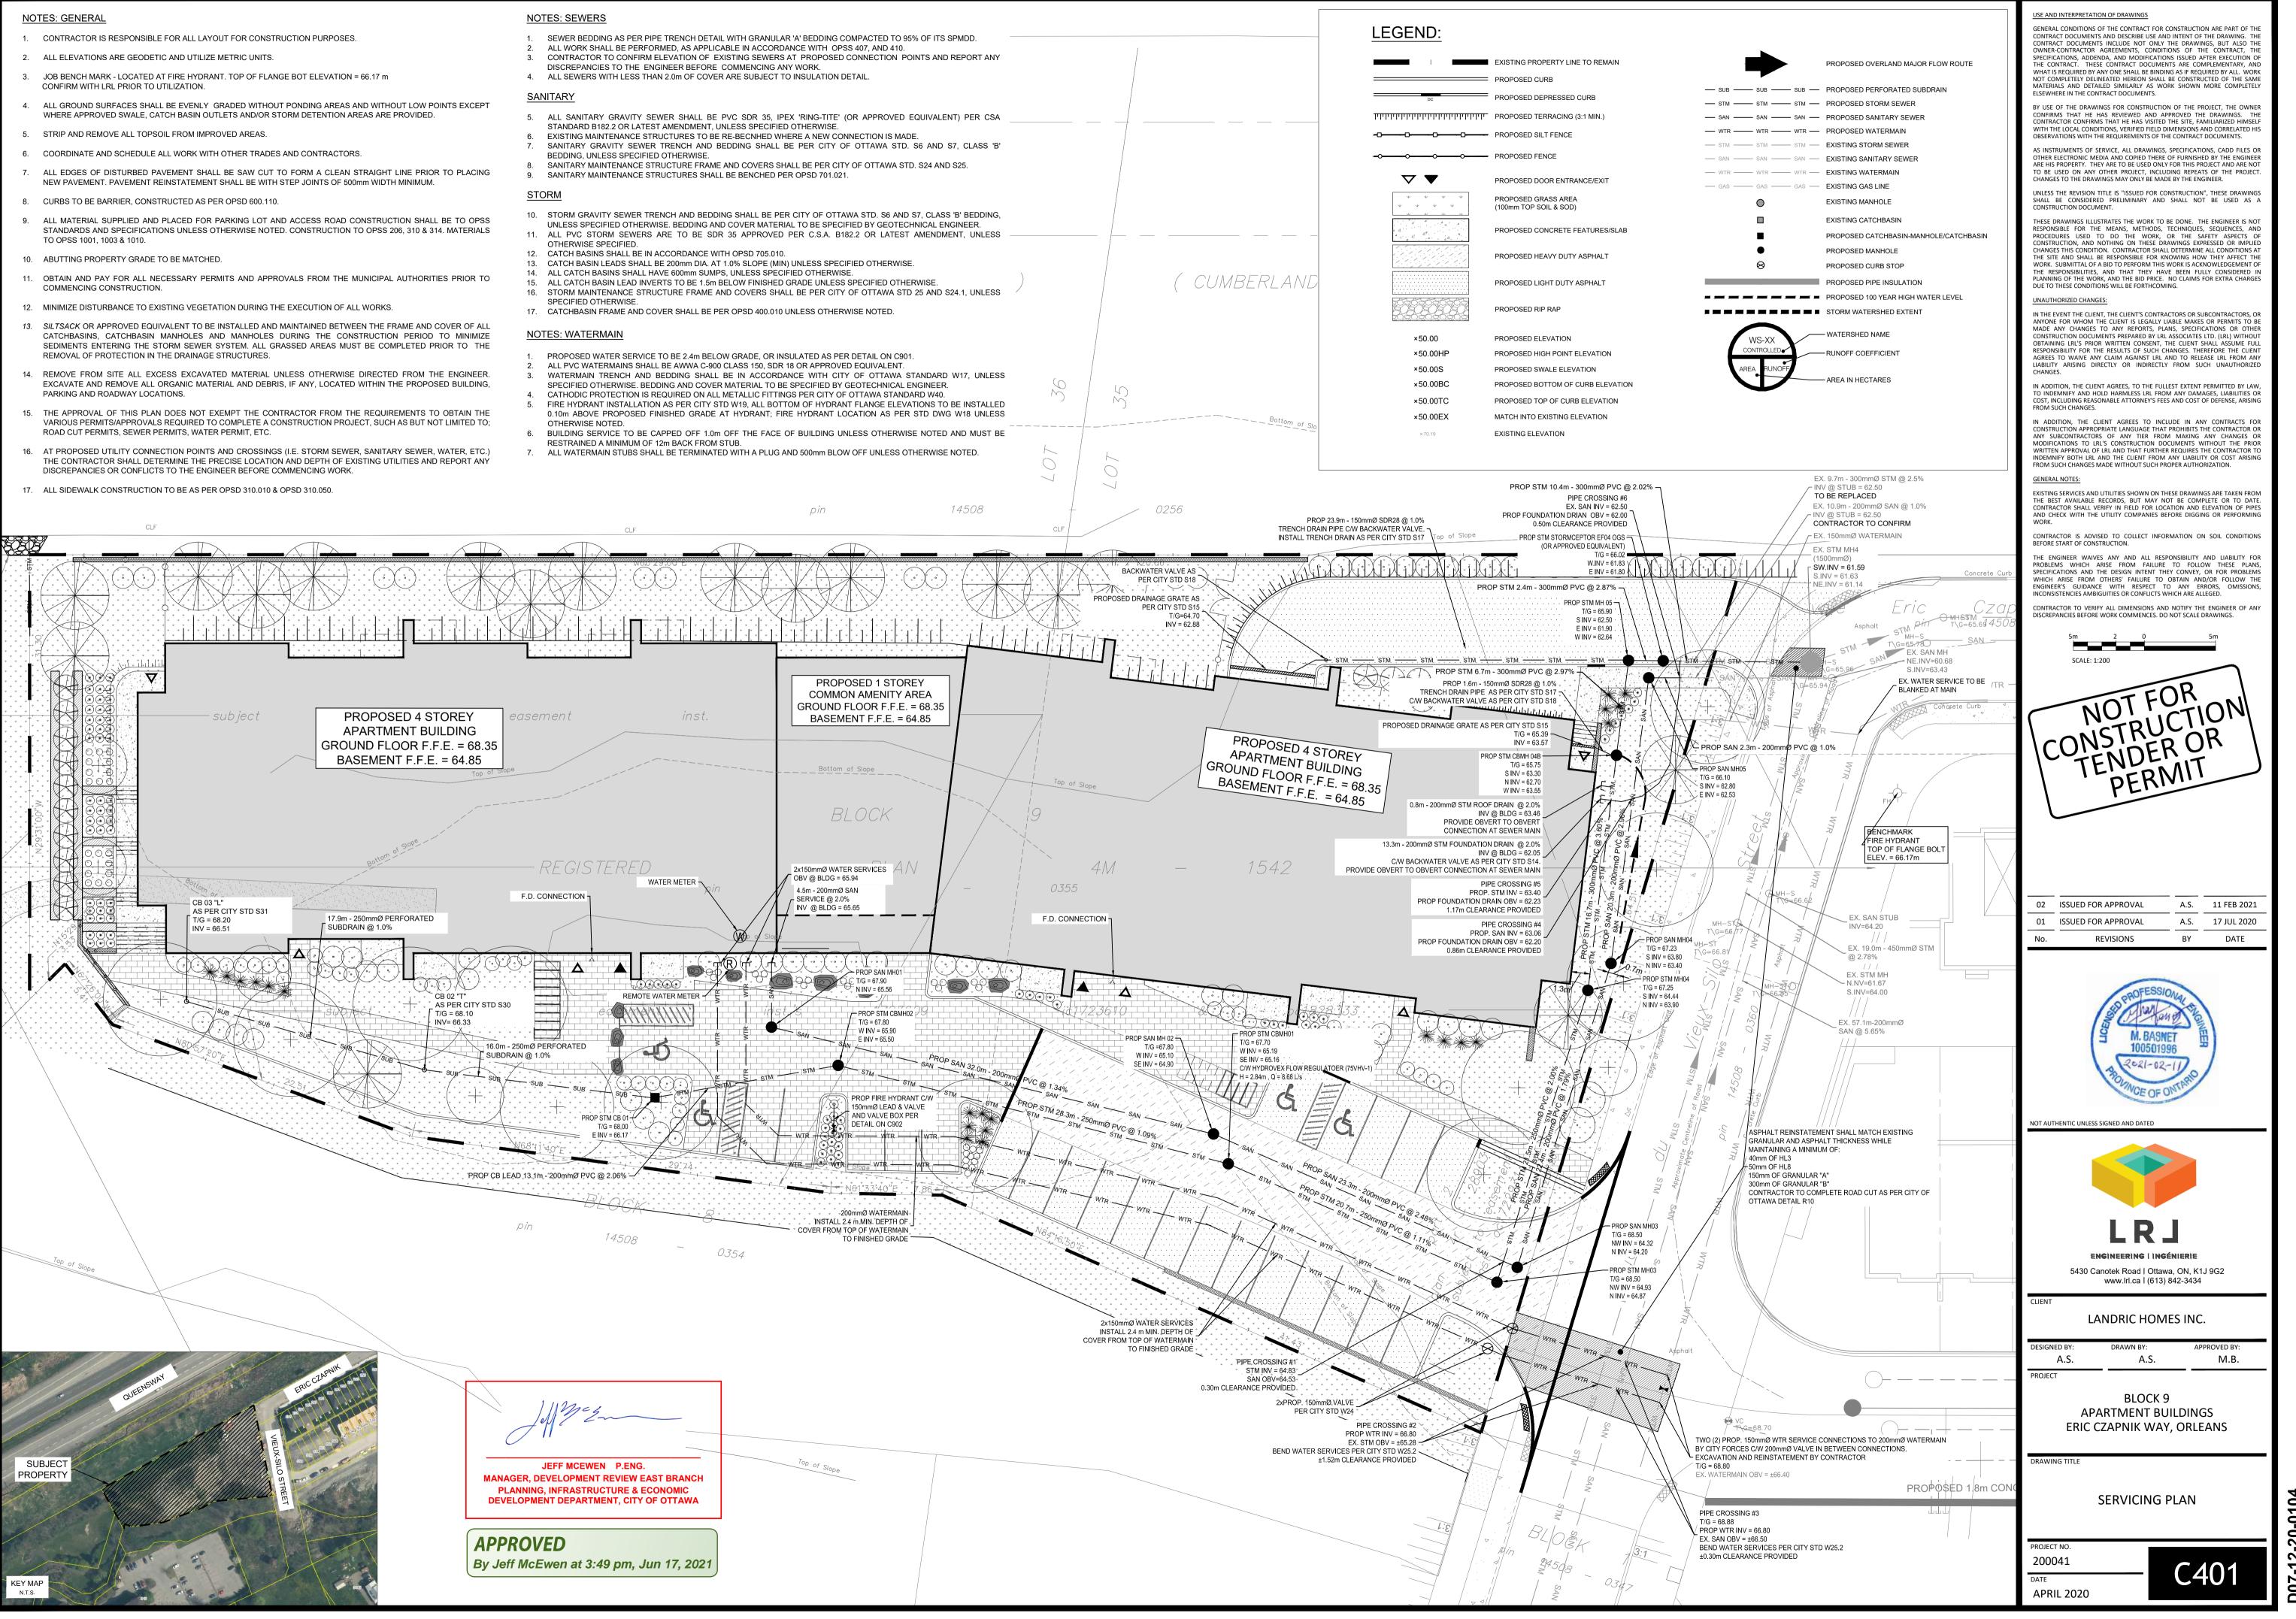

- JOB BENCH MARK LOCATED AT FIRE HYDRANT. TOP OF FLANGE BOT ELEVATION = 66.17 m
- WHERE APPROVED SWALE. CATCH BASIN OUTLETS AND/OR STORM DETENTION AREAS ARE PROVIDED.

- NEW PAVEMENT. PAVEMENT REINSTATEMENT SHALL BE WITH STEP JOINTS OF 500mm WIDTH MINIMUM.
- TO OPSS 1001, 1003 & 1010.
- COMMENCING CONSTRUCTION.
- REMOVAL OF PROTECTION IN THE DRAINAGE STRUCTURES.
- PARKING AND ROADWAY LOCATIONS.
- ROAD CUT PERMITS SEWER PERMITS WATER PERMIT ETC.
- DISCREPANCIES OR CONFLICTS TO THE ENGINEER BEFORE COMMENCING WORK.
- ALL SIDEWALK CONSTRUCTION TO BE AS PER OPSD 310.010 & OPSD 310.050.

- NOTES: SEWERS
- DISCREPANCIES TO THE ENGINEER BEFORE COMMENCING ANY WORK.

- SANITARY MAINTENANCE STRUCTURES SHALL BE BENCHED PER OPSD 701.021.

- SPECIFIED OTHERWISE

- RESTRAINED A MINIMUM OF 12m BACK FROM STUB.