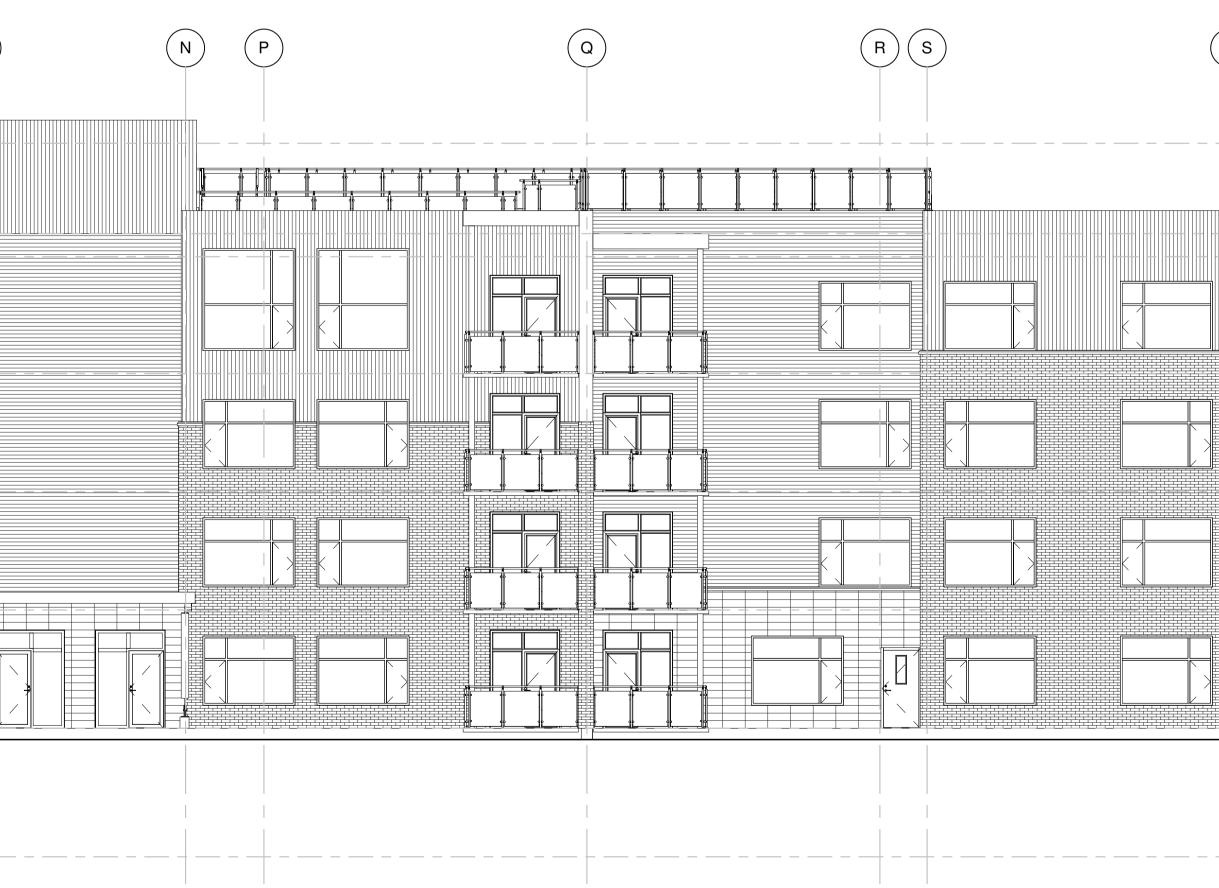

|                                                 |                   | κ | L | M |
|-------------------------------------------------|-------------------|---|---|---|
| PENTHOUSE ROOF<br>83.820<br>HIGH ROOF<br>81.430 |                   |   |   |   |
| € LOW ROOF<br>80.820                            |                   |   |   |   |
| ● FOURTH FLOOR                                  |                   |   |   |   |
|                                                 |                   |   |   |   |
| SECOND FLOOR         71.477                     |                   |   |   |   |
|                                                 |                   |   |   |   |
| 2 Elevation - S<br>A300 SCALE: 1 : 100          | South (EAST SIDE) |   |   |   |