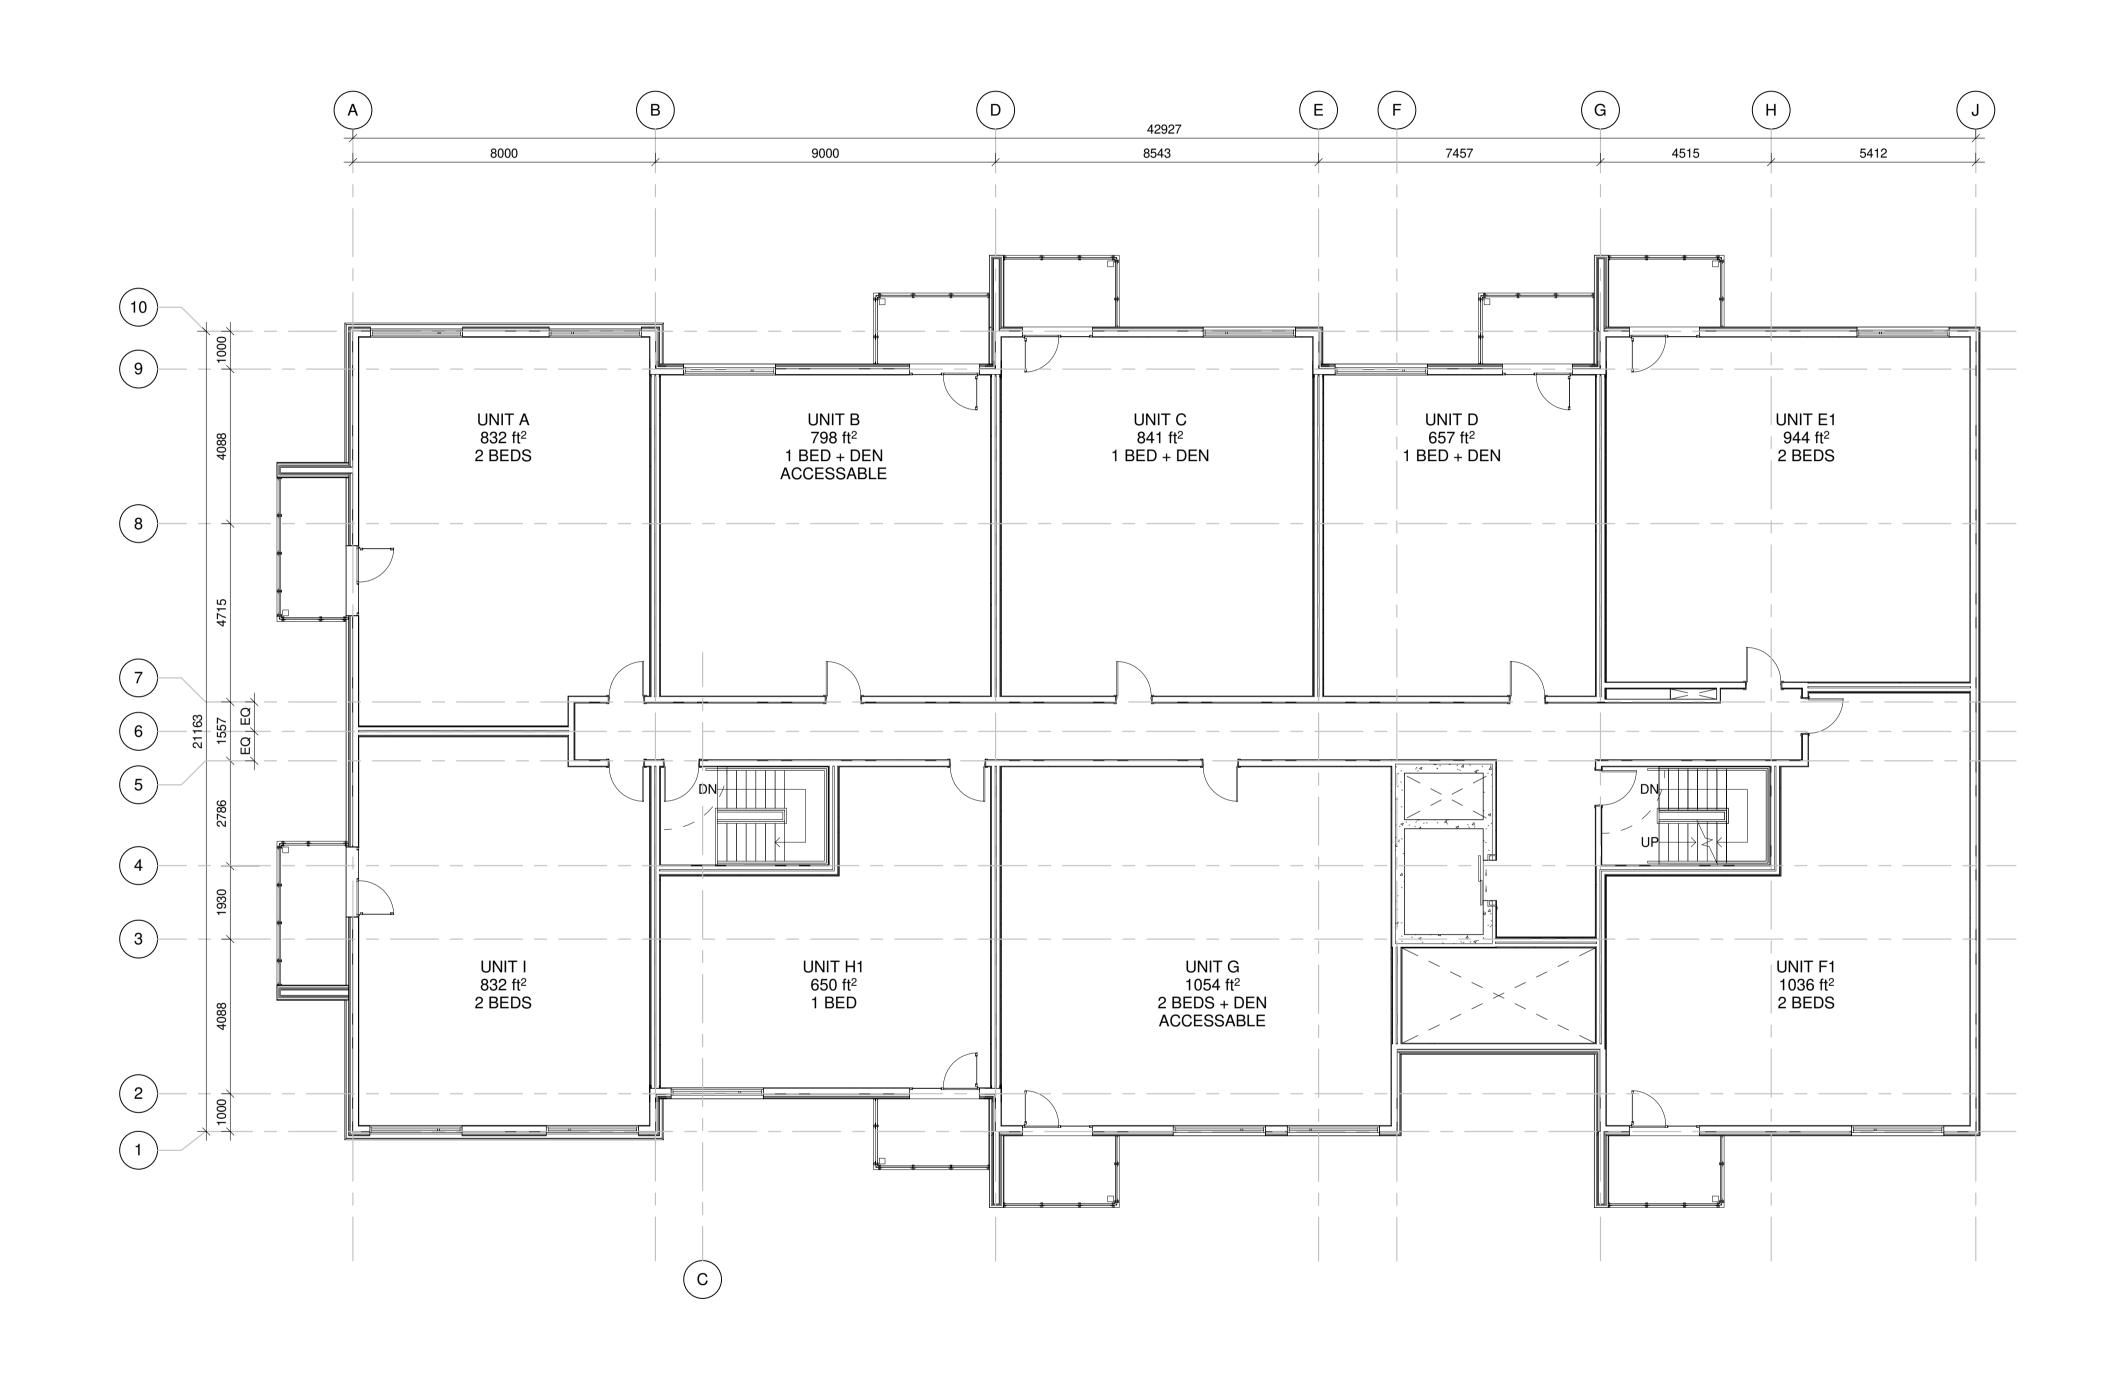

LANDRIC HOMES

TEL: 819-593-4805 1173 CYRVILLE RD, SUITE 202 OTTAWA, ON, K1J 7S6

PROJECT TITLE HILLSIDE

DRAWING TITLE THIRD FLOOR

| DATE      | DRAWN    | JOB NO. | DRAWING NO. |
|-----------|----------|---------|-------------|
| OCT. 2019 | Author   | 0000    | 1000        |
| SCALE     | REVIEWED | 3206    | A203        |
| 1:100     | Checker  |         |             |
|           |          |         |             |