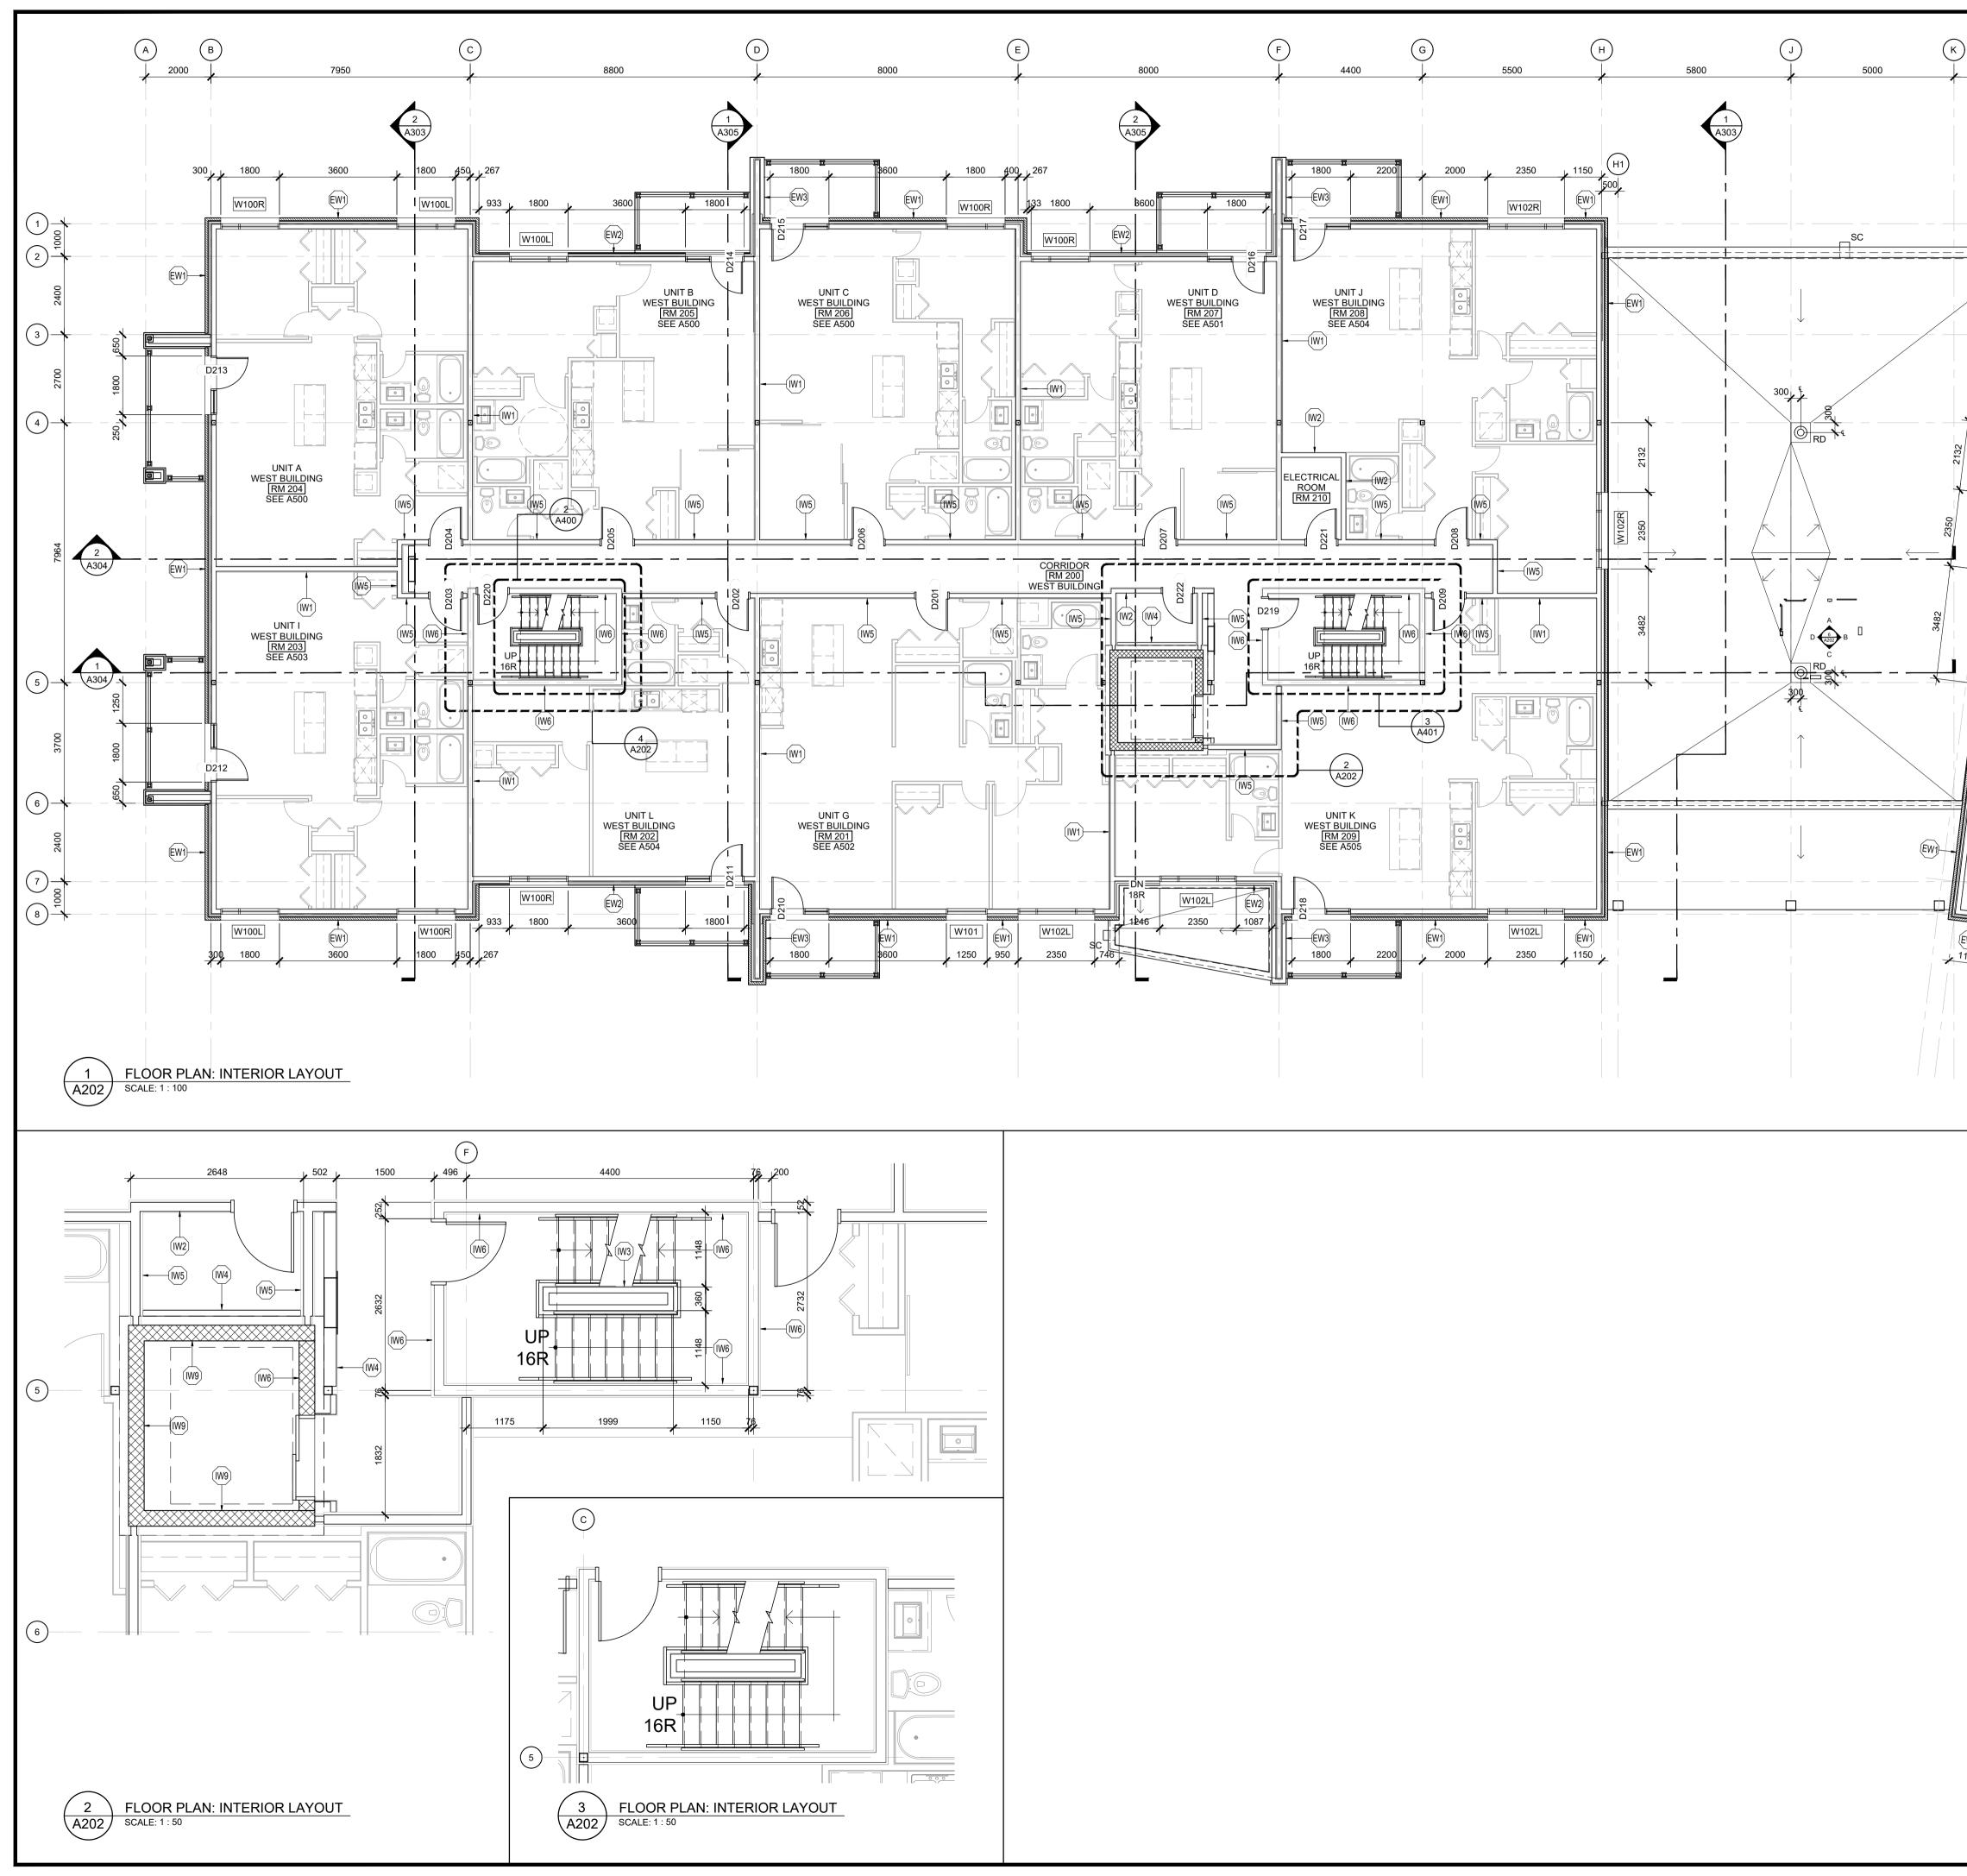

|          | WALL ASSEMBLY FRR LEGEND:<br>                                                                                                                                                                                                                                                                                                                                                                                                                           | <ul> <li>GENERAL NOTES</li> <li>1. DO NOT SCALE DRAWINGS; ONLY FIGURED DIMENSIONS<br/>ARE TO BE USED. WHERE DOUBT EXISTS; FILE REQUEST<br/>FOR INTERPRETATION AND REQUEST CLARITY.</li> <li>2. IT IS THE RESPONSIBILITY OF THE GENERAL<br/>CONTRACTOR TO VERIFY DIMENSIONS ON SITE; REPORT<br/>DISCREPANCIES TO THE ARCHITECT PROMPTLY.</li> <li>3. GENERAL CONTRACTOR TO TAKE INTO ACCOUNT<br/>CONSTRUCTION TOLERANCE; GENERAL CONTRACTOR<br/>TO COORDINATE THE WORK OF DIFFERENT TRADES TO<br/>COMPLY WITH DESIGN INTENT.</li> <li>4. ALL WORK DESCRIBED IN THESE DRAWINGS AND<br/>SPECIFICATIONS ARE TO COMPLY WITH THE CURRENT<br/>EDITION OF THE ONTARIO BUILDING CODE (2012) OR<br/>NATIONAL BUILDING CODE (2010) INCLUDING MOST<br/>RECENT AMENDMENTS.</li> <li>5. DRAWINGS AND SPECIFICATIONS ARE COMPLEMENTARY<br/>AND ARE TO BE READ TOGETHER.</li> </ul> COPYRIGHT THIS DRAWING IS AN INSTRUMENT OF SERVICE AND IS<br>PROTECTED BY COPYRIGHT AND IS THE SOLE PROPERTY OF<br>ARCHITECTS DCA INC. COPIES, INCLUDING ELECTRONIC<br>COPIES MAY ONLY BE USED FOR THE PURPOSE INTENDED,<br>FOR THE SINGLE PROJECT FOR WHICH THEY ARE ISSUED<br>AND MAY NOT BE OFFERED FOR SALE OR TRANSFER<br>WITHOUT THE EXPRESS WRITTEN PERMISSION OF THE<br>ARCHITECT. |                                                     |                           |                        |                              |
|----------|---------------------------------------------------------------------------------------------------------------------------------------------------------------------------------------------------------------------------------------------------------------------------------------------------------------------------------------------------------------------------------------------------------------------------------------------------------|----------------------------------------------------------------------------------------------------------------------------------------------------------------------------------------------------------------------------------------------------------------------------------------------------------------------------------------------------------------------------------------------------------------------------------------------------------------------------------------------------------------------------------------------------------------------------------------------------------------------------------------------------------------------------------------------------------------------------------------------------------------------------------------------------------------------------------------------------------------------------------------------------------------------------------------------------------------------------------------------------------------------------------------------------------------------------------------------------------------------------------------------------------------------------------------------------------------------------------------------------------------|-----------------------------------------------------|---------------------------|------------------------|------------------------------|
| W102R    | <ul> <li>16mm GYPSUM BOARD</li> <li>38x89 or 140 WOOD STUD FRAMING @ 400mm o/c</li> </ul>                                                                                                                                                                                                                                                                                                                                                               | ISSL                                                                                                                                                                                                                                                                                                                                                                                                                                                                                                                                                                                                                                                                                                                                                                                                                                                                                                                                                                                                                                                                                                                                                                                                                                                           | E RECORD:                                           |                           |                        |                              |
| W1       |                                                                                                                                                                                                                                                                                                                                                                                                                                                         | NO.                                                                                                                                                                                                                                                                                                                                                                                                                                                                                                                                                                                                                                                                                                                                                                                                                                                                                                                                                                                                                                                                                                                                                                                                                                                            | DESCRIPTION                                         |                           |                        | DATE                         |
|          | INTERIOR WALL, ONE-SIDED FINISH<br>• 16mm GYPSUM BOARD                                                                                                                                                                                                                                                                                                                                                                                                  | 1                                                                                                                                                                                                                                                                                                                                                                                                                                                                                                                                                                                                                                                                                                                                                                                                                                                                                                                                                                                                                                                                                                                                                                                                                                                              | ISSUED FOR P                                        | RECONS                    | SULTATION              | 2020-02-07                   |
|          | • 38x89, 140 or 184 WOOD STUD FRAMING @ 400mm o/c                                                                                                                                                                                                                                                                                                                                                                                                       | 2                                                                                                                                                                                                                                                                                                                                                                                                                                                                                                                                                                                                                                                                                                                                                                                                                                                                                                                                                                                                                                                                                                                                                                                                                                                              | ISSUED FOR C                                        |                           | =VIFW                  | 2020-03-17                   |
|          | CORRIDOR WALL  CORRIDOR WALL  CUBE 'X' GYPSUM BOARD                                                                                                                                                                                                                                                                                                                                                                                                     | 3                                                                                                                                                                                                                                                                                                                                                                                                                                                                                                                                                                                                                                                                                                                                                                                                                                                                                                                                                                                                                                                                                                                                                                                                                                                              | ISSUED FOR C                                        |                           |                        | 2020-03-17                   |
|          | <ul> <li>13mm RESILIENT FURRING CHANNEL @ 600mm o/c</li> <li>140mm WOOD STUDS (REFER TO STRUCTURAL) c/w</li> </ul>                                                                                                                                                                                                                                                                                                                                      | 4                                                                                                                                                                                                                                                                                                                                                                                                                                                                                                                                                                                                                                                                                                                                                                                                                                                                                                                                                                                                                                                                                                                                                                                                                                                              | ISSUED FOR C                                        |                           |                        | 2020-06-12                   |
|          | <ul><li>FULL DEPTH INSULATION</li><li>2 LAYERS 16mm TYPE 'X' GYPSUM BOARD</li></ul>                                                                                                                                                                                                                                                                                                                                                                     | 5                                                                                                                                                                                                                                                                                                                                                                                                                                                                                                                                                                                                                                                                                                                                                                                                                                                                                                                                                                                                                                                                                                                                                                                                                                                              |                                                     |                           |                        |                              |
|          | 1 HOUR FRR ACHIEVED THROUGH ULC U334                                                                                                                                                                                                                                                                                                                                                                                                                    |                                                                                                                                                                                                                                                                                                                                                                                                                                                                                                                                                                                                                                                                                                                                                                                                                                                                                                                                                                                                                                                                                                                                                                                                                                                                |                                                     |                           |                        |                              |
|          | STC RATING: 62<br>NOTE: 16mm TYPE 'X' GYPSUM BOARD PERMITTED TO BE                                                                                                                                                                                                                                                                                                                                                                                      | 6                                                                                                                                                                                                                                                                                                                                                                                                                                                                                                                                                                                                                                                                                                                                                                                                                                                                                                                                                                                                                                                                                                                                                                                                                                                              | ISSUED FOR 5                                        |                           |                        | 2020-10-06                   |
|          | SUBSTITUTED w/ 13mm TYPE 'X' GYPSUM BOARD UNDER<br>OBC SB-2, c/w STC RATING: min 55, OBC SB-3, W6d                                                                                                                                                                                                                                                                                                                                                      | 7                                                                                                                                                                                                                                                                                                                                                                                                                                                                                                                                                                                                                                                                                                                                                                                                                                                                                                                                                                                                                                                                                                                                                                                                                                                              |                                                     |                           |                        |                              |
|          |                                                                                                                                                                                                                                                                                                                                                                                                                                                         | 8                                                                                                                                                                                                                                                                                                                                                                                                                                                                                                                                                                                                                                                                                                                                                                                                                                                                                                                                                                                                                                                                                                                                                                                                                                                              | ISSUED FOR P                                        |                           |                        | 2020-11-06                   |
|          |                                                                                                                                                                                                                                                                                                                                                                                                                                                         | 9                                                                                                                                                                                                                                                                                                                                                                                                                                                                                                                                                                                                                                                                                                                                                                                                                                                                                                                                                                                                                                                                                                                                                                                                                                                              | ISSUED FOR C                                        |                           |                        | 2020-11-26                   |
|          | <ul> <li>DEPTH MINERAL FIBRE INSULATION</li> <li>2 LAYERS 16mm TYPE 'X' GYPSUM BOARD</li> </ul>                                                                                                                                                                                                                                                                                                                                                         | 10                                                                                                                                                                                                                                                                                                                                                                                                                                                                                                                                                                                                                                                                                                                                                                                                                                                                                                                                                                                                                                                                                                                                                                                                                                                             | ISSUED FOR C                                        | OORDIN                    | ATION                  | 2021-01-29                   |
| N1<br>50 | OBC SB-2, c/w STC RATING: 57, OBC SB-3, S9b         SHAFT WALL         • 2 LAYERS 16mm TYPE 'X' GYPSUM BOARD         • 64mm C-H STUDS @ 600mm o/c c/w 25mm GYPSUM<br>LINER PANEL         2 HOUR FRR ACHIEVED THROUGH ULC W446 SYSTEM F         EXTERIOR WALL ASSEMBLY NOTES & LEGEND:                                                                                                                                                                   | KEY I                                                                                                                                                                                                                                                                                                                                                                                                                                                                                                                                                                                                                                                                                                                                                                                                                                                                                                                                                                                                                                                                                                                                                                                                                                                          | A E                                                 | -<br>-                    | C D<br>G - ſ           | J                            |
|          | <ul> <li>38x140 WOOD STUDS (REFER TO STRUCTURAL) c/w<br/>FULL DEPTH INSULATION (Rsi 3.5 / R20)</li> <li>VAPOUR BARRIER</li> <li>13mm RESILIENT FURRING CHANNEL @ 600mm o/c<br/>(WHERE INDICATED ON FLOOR PLANS)</li> <li>13mm TYPE 'X' GYPSUM BOARD (2x LAYER WHERE<br/>INDICATED ON FLOOR PLANS)</li> </ul>                                                                                                                                            | TEL:<br>1173                                                                                                                                                                                                                                                                                                                                                                                                                                                                                                                                                                                                                                                                                                                                                                                                                                                                                                                                                                                                                                                                                                                                                                                                                                                   | 819-593-4805<br>CYRVILLE RD, SU<br>AWA, ON, K1J 7S6 | JITE 202                  |                        |                              |
|          | <ul> <li>BALCONY WING WALL</li> <li>CLADDING*</li> <li>AIR BARRIER</li> <li>SHEATHING (REFER TO STRUCTURAL FOR<br/>SHEAR-WALL LOCATIONS &amp; REQUIREMENTS)</li> <li>38x140 WOOD STUDS (REFER TO STRUCTURAL) c/w<br/>FULL DEPTH INSULATION</li> <li>2x16mm ORIENTED STRAND BOARD SHEATHING</li> <li>AIR BARRIER</li> <li>CLADDING*</li> <li>*NOTE: CLADDING TO BE THE ONE OF THE FOLLOWING<br/>(REFER TO PLANS AND ELEVATIONS FOR LOCATIONS:</li> </ul> | 2                                                                                                                                                                                                                                                                                                                                                                                                                                                                                                                                                                                                                                                                                                                                                                                                                                                                                                                                                                                                                                                                                                                                                                                                                                                              | GROUP                                               | TON ST.                   | WEST OTTAWA            | A ON K1Y 3B8<br>613.725.2294 |
|          | 90mm MASONRY VENEER (REFER TO ELEVATIONS<br>AND SPECIFICATIONS FOR TYPE)                                                                                                                                                                                                                                                                                                                                                                                |                                                                                                                                                                                                                                                                                                                                                                                                                                                                                                                                                                                                                                                                                                                                                                                                                                                                                                                                                                                                                                                                                                                                                                                                                                                                | ECT TITLE                                           |                           |                        |                              |
|          | <ul> <li>25mm AIR SPACE <ul> <li>OR -</li> </ul> </li> <li>ALUMINUM COMPOSITE PANEL</li> <li>19x64 VERTICAL FURRING @ 600mm o/c &amp; TO SUIT PANEL MOUNTING REQUIREMENTS</li> <li>75mm Z-BARS @ 600mm o/c</li> </ul>                                                                                                                                                                                                                                   | HIL<br>70 &                                                                                                                                                                                                                                                                                                                                                                                                                                                                                                                                                                                                                                                                                                                                                                                                                                                                                                                                                                                                                                                                                                                                                                                                                                                    | LPARK A<br>BO SILO STREET<br>WA (ORLEANS), O        |                           | RTMENT                 | S                            |
|          | EXTERIOR WALL (PODIUM, NORTH)  VERTICAL METAL SIDING  135mm HORIZONTAL Z-BARS @ 600mm o/c c/w 100mm RIGID INSULATION (Rsi 3.6 / R20ci)                                                                                                                                                                                                                                                                                                                  | DRAWING TITLE<br>SECOND FLOOR PLAN:<br>WEST BUILDING                                                                                                                                                                                                                                                                                                                                                                                                                                                                                                                                                                                                                                                                                                                                                                                                                                                                                                                                                                                                                                                                                                                                                                                                           |                                                     |                           |                        |                              |
|          | <ul> <li>AIR / VAPOUR BARRIER</li> <li>16mm EXTERIOR GRADE GYPSUM BOARD SHEATHING</li> <li>38x184 WOOD STUDS @ 400mm o/c</li> <li>16mm TYPE 'X' GYPSUM BOARD</li> </ul>                                                                                                                                                                                                                                                                                 |                                                                                                                                                                                                                                                                                                                                                                                                                                                                                                                                                                                                                                                                                                                                                                                                                                                                                                                                                                                                                                                                                                                                                                                                                                                                | C. 2019 IC  <br>CALE REVI                           | AWN<br>  DR<br>EWED<br>ID | јов NO.<br><b>3206</b> | drawing no.<br>A204          |