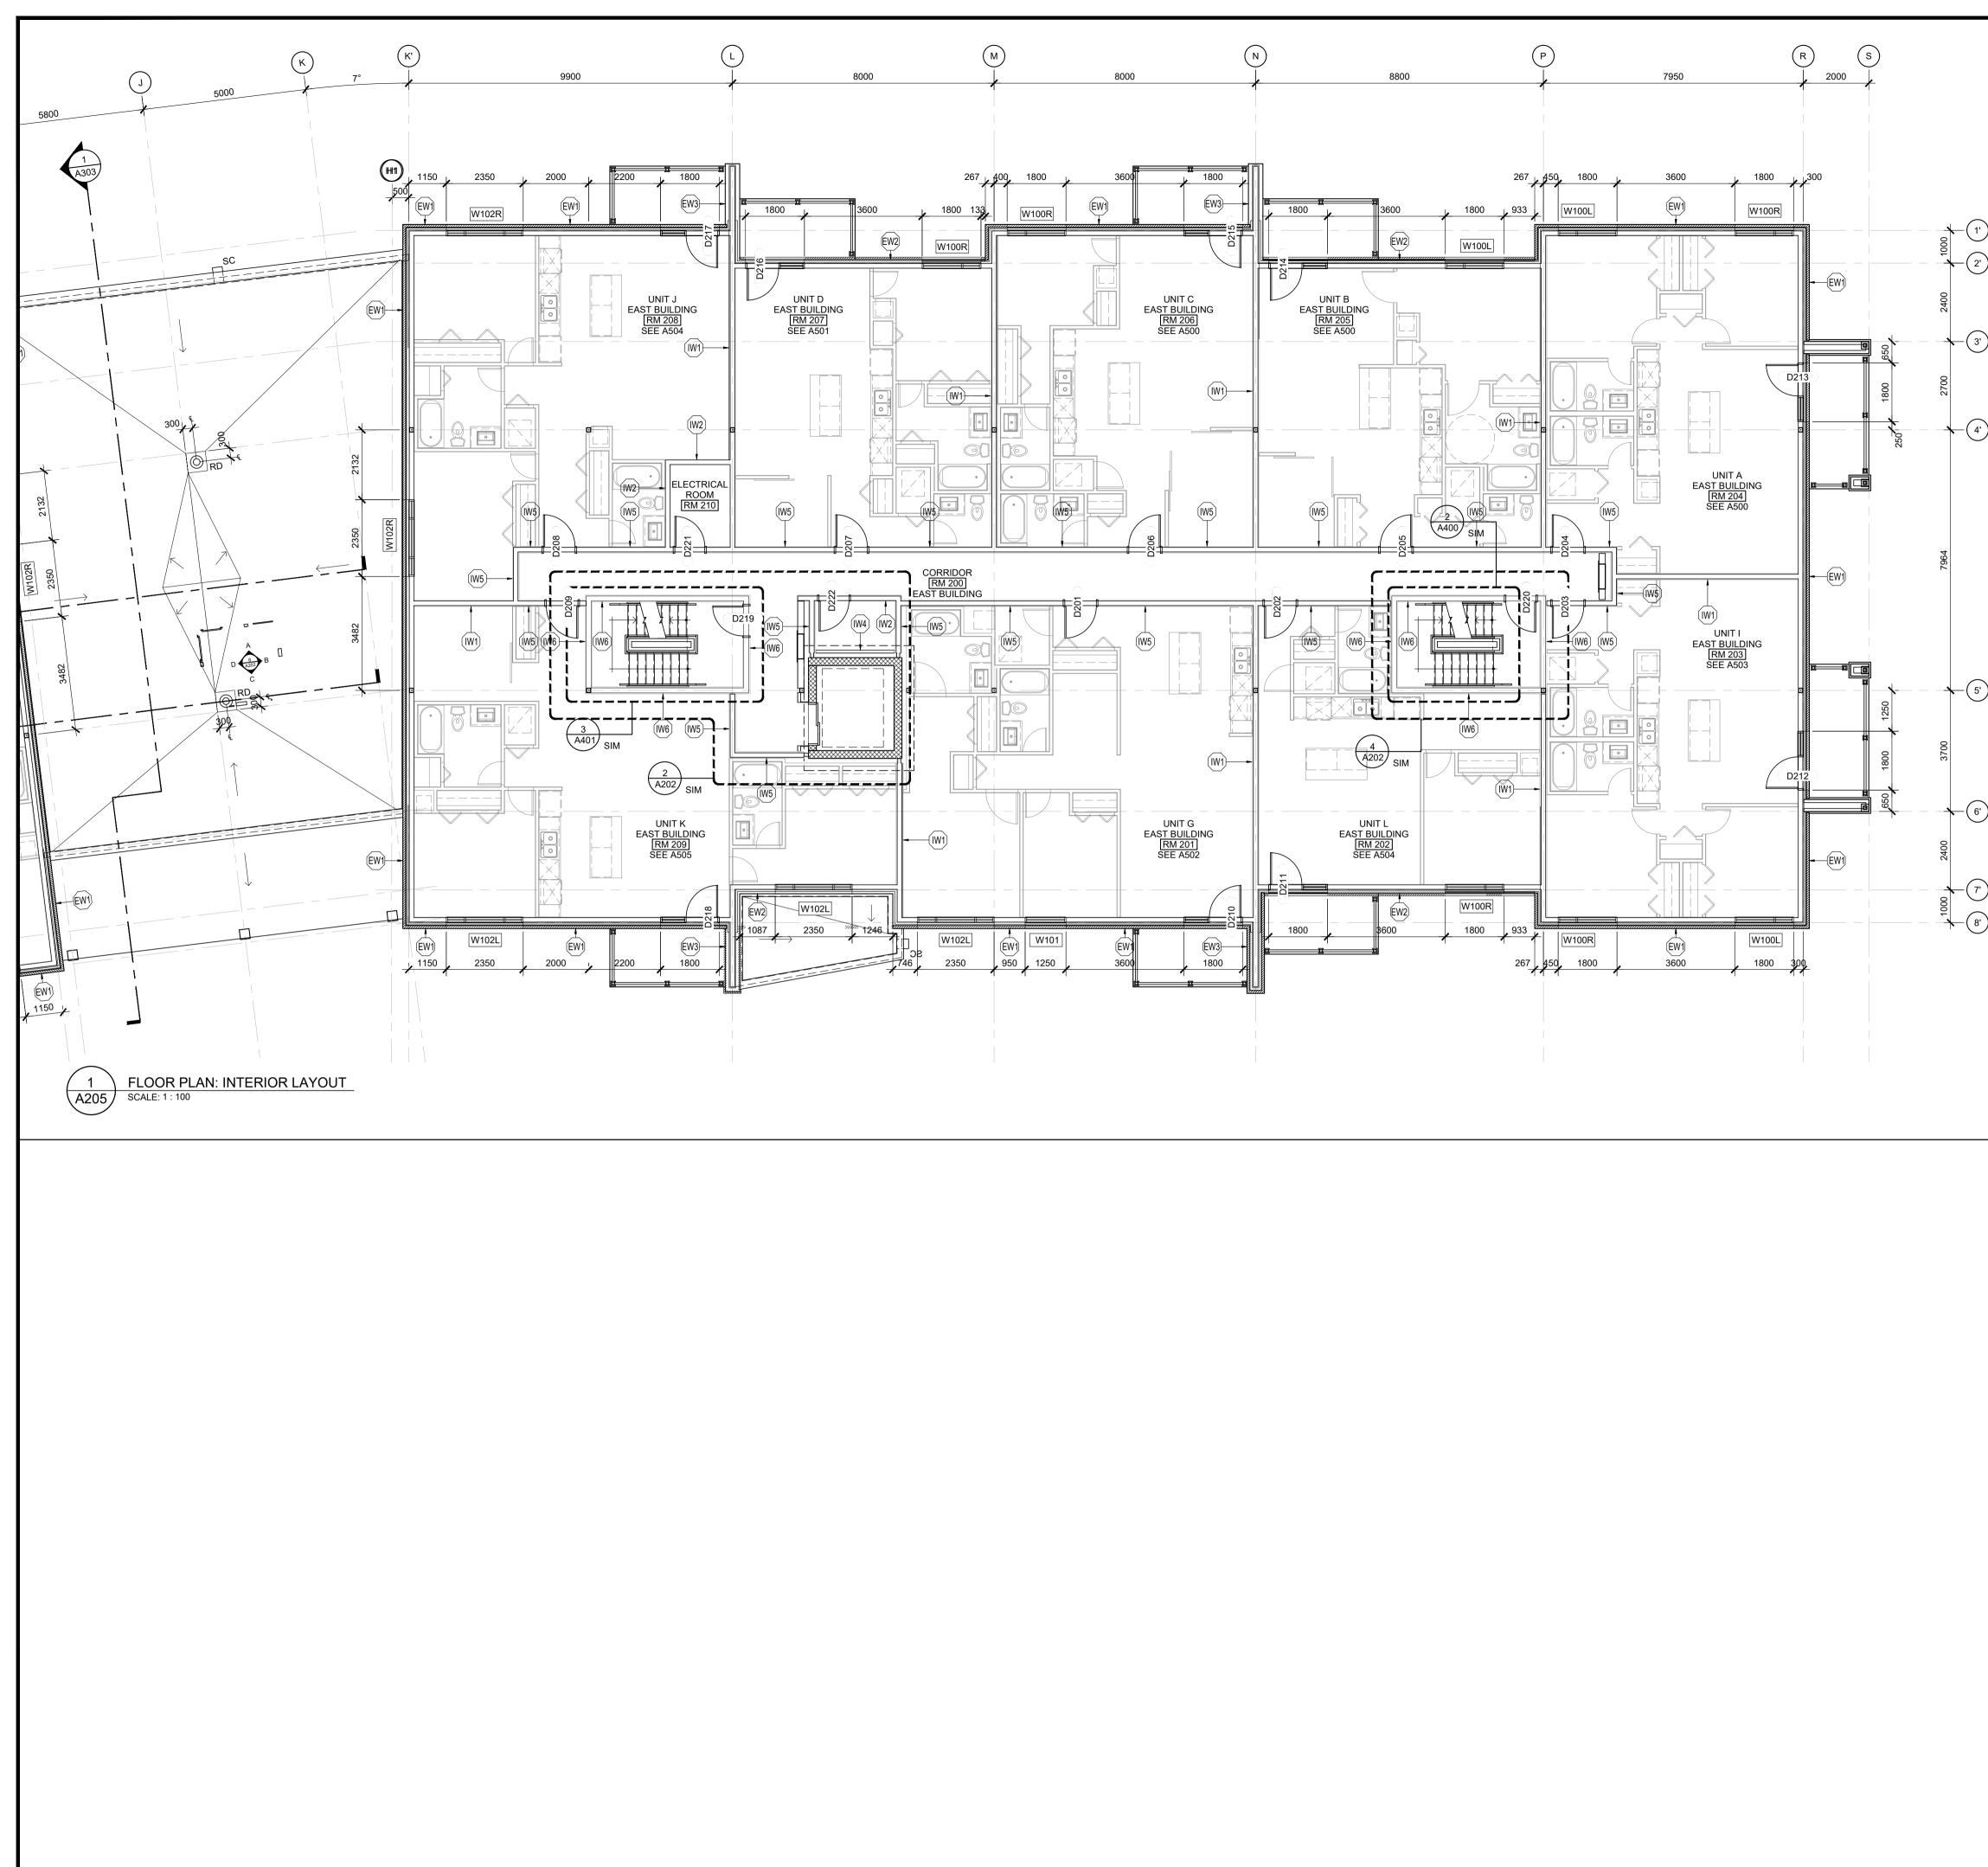

|                                                                                                                                                 | A                        | RCHITECTU                                                            | RAL    | -                            |  |
|    |                                                                                                                        |                                                                                                                                                 |                          |                                                                      |        |                              |  |

D07-12-20-0104



|               | WALL ASSEMBLY FRR LEGEND: