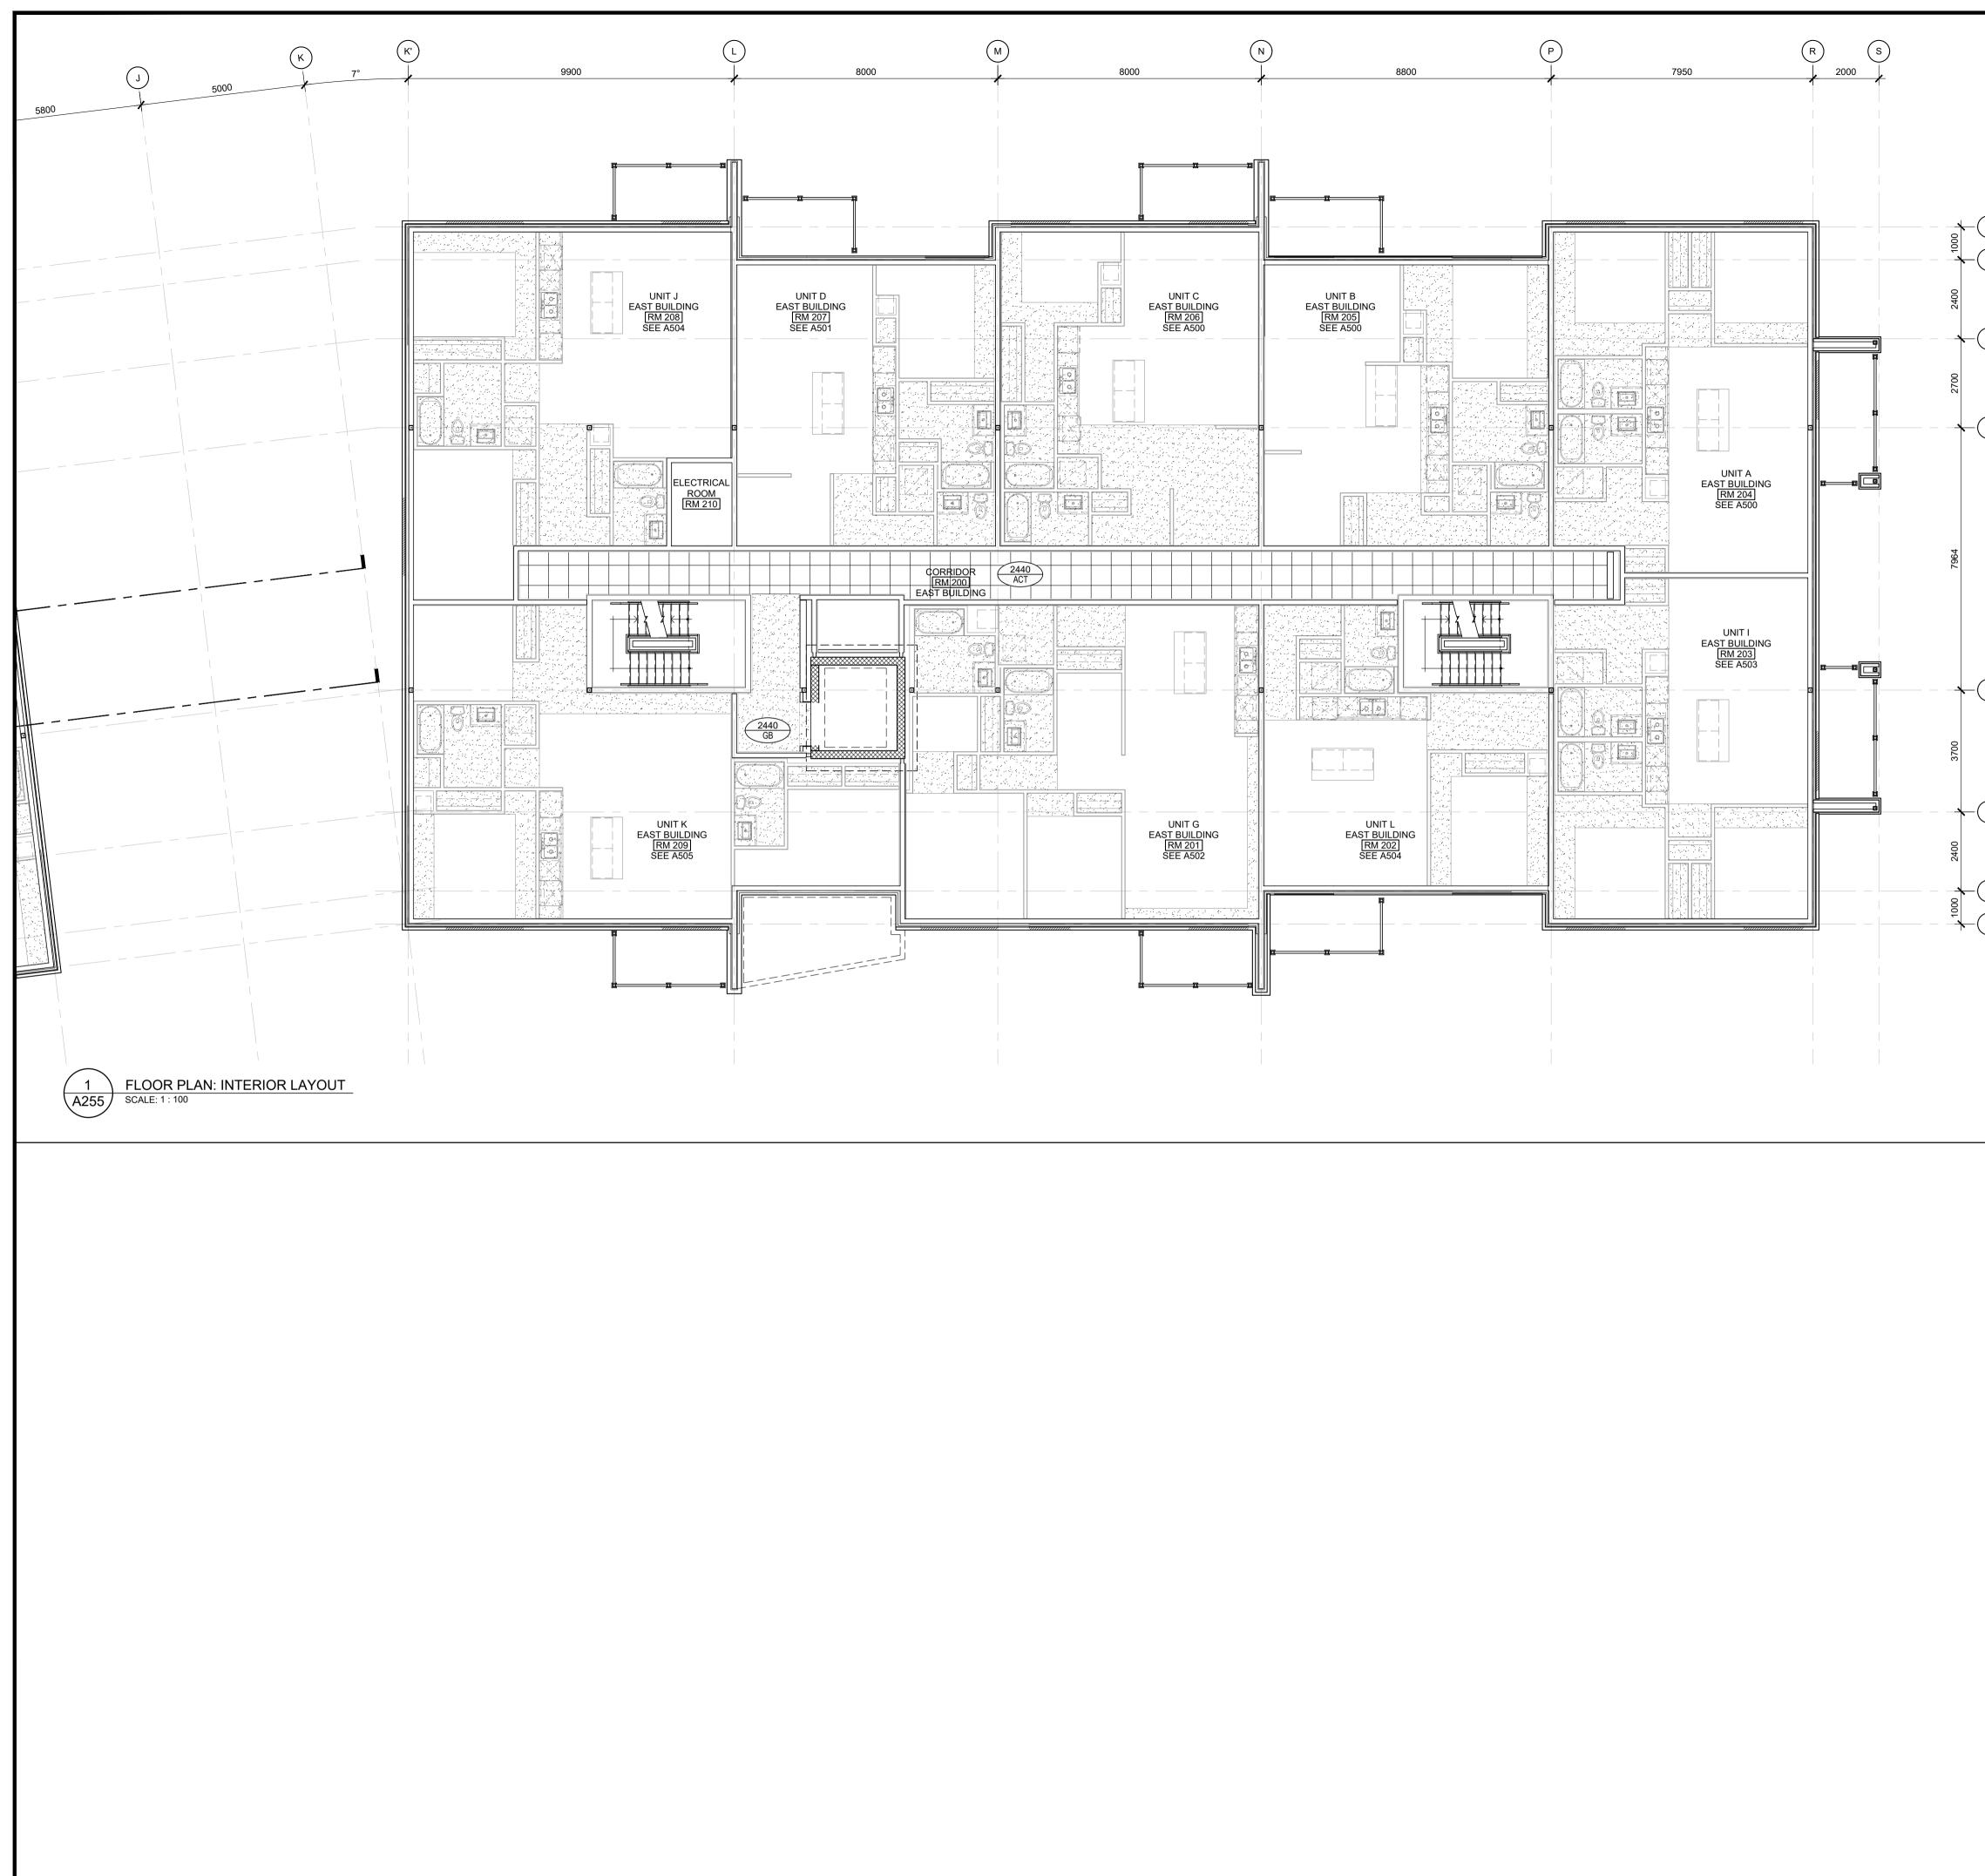

| sc                                                                                                                           | ALE                 | REVIEWED                                                      | 3206                        | A205                          |



|     | UNIT FLOOR PLAN NOTES & LEGEND:                                                                                                                                                                                                                                                       | <u>GENE</u>