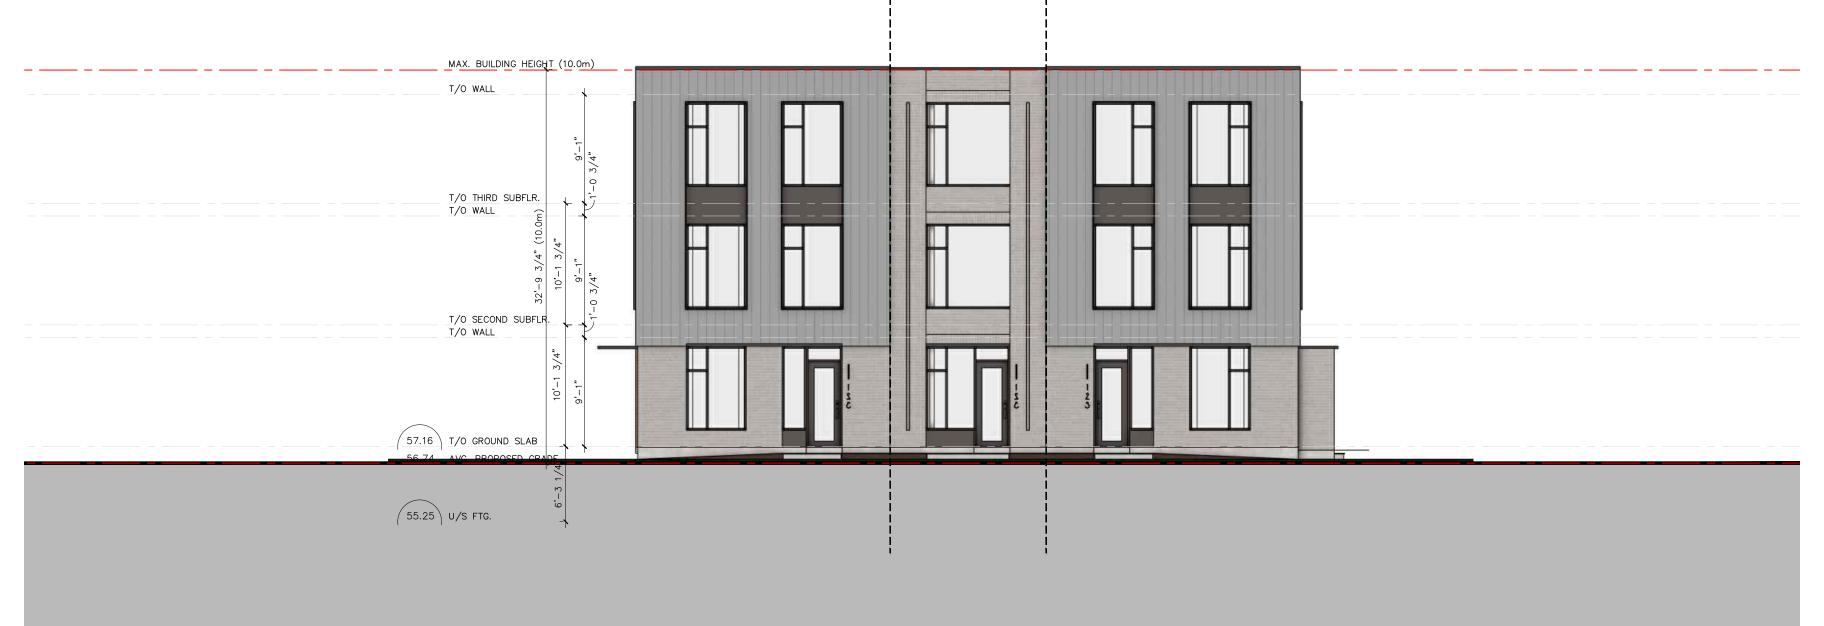

# 200 BARIBEAU UNIT PLAN DESIGNS - 8 UNIT BUILDING FRONT ELEVATION (BLOCKS 3 & 4)