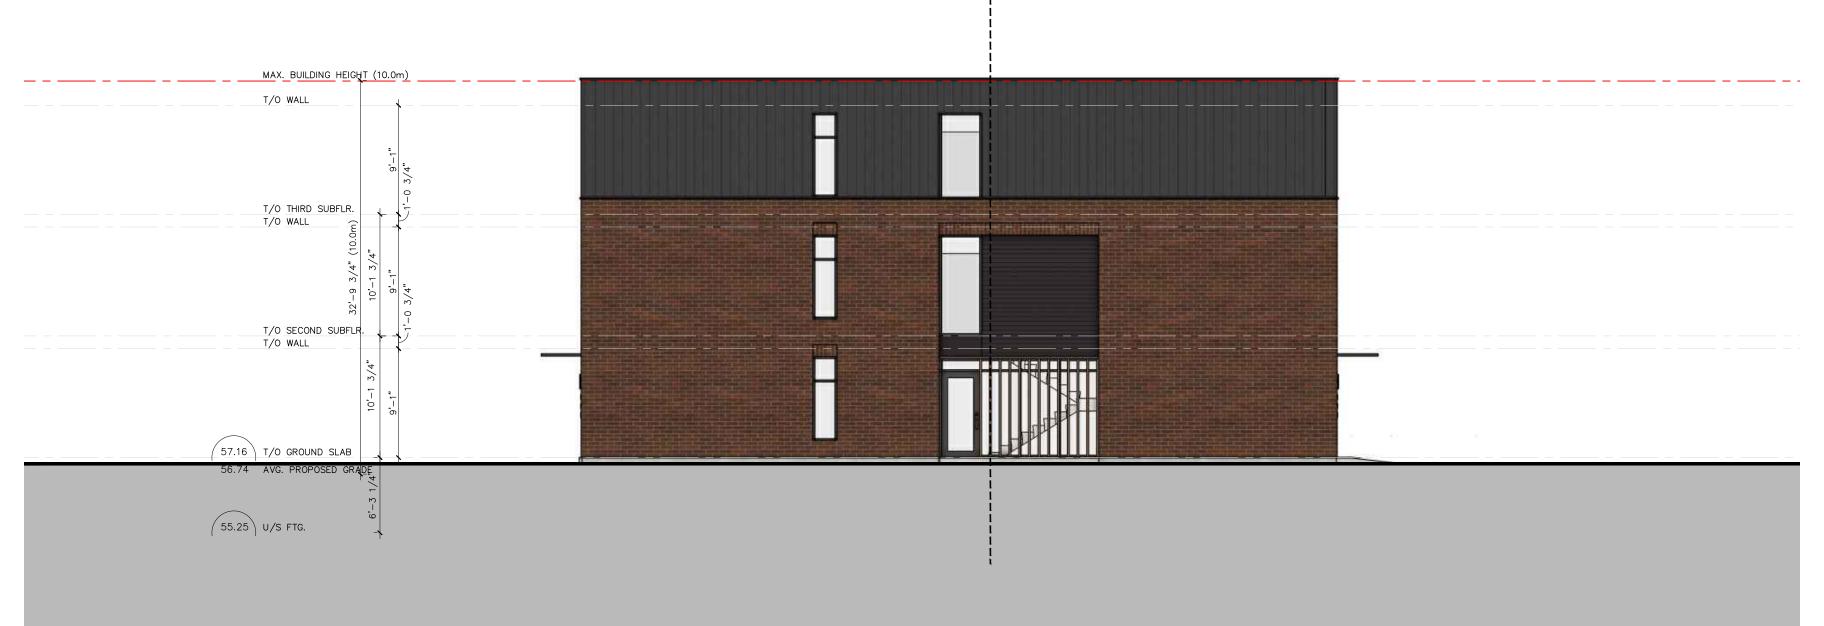

# 200 BARIBEAU UNIT PLAN DESIGNS - 12 UNIT BUILDING SIDE ELEVATION (BLOCKS 1, 2, 5, 6, 8, 9)

200 BARIBEAU UNIT PLAN DESIGNS - 12 UNIT BUILDING FRONT ELEVATION (BLOCKS 1, 2, 5, 6, 8, 9)

# 200 BARIBEAU UNIT PLAN DESIGNS - 12 UNIT BUILDING SIDE ELEVATION (BLOCKS 1, 2, 5, 6, 8, 9)