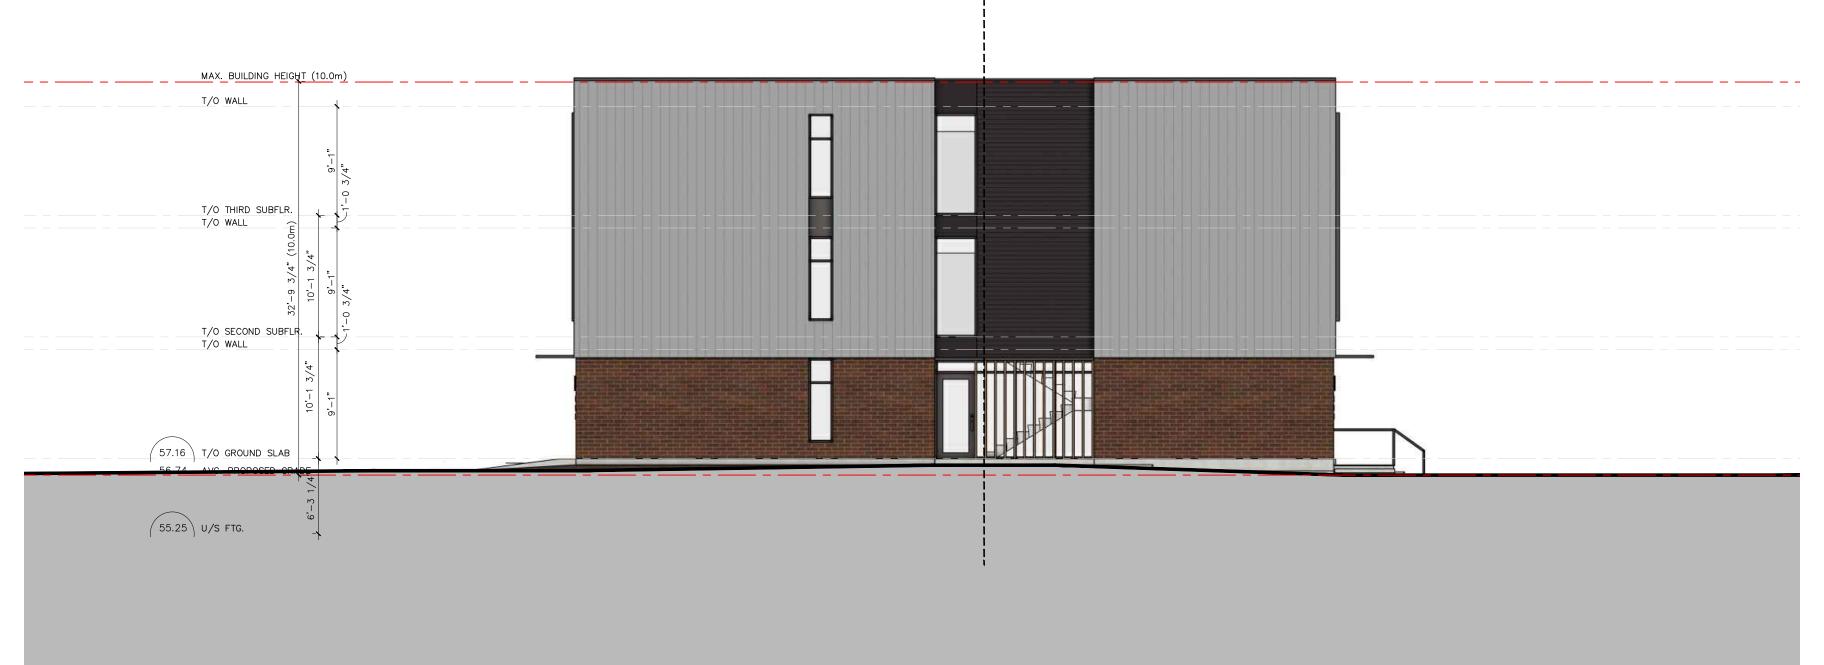

# 200 BARIBEAU UNIT PLAN DESIGNS - 8 UNIT BUILDING SIDE ELEVATION (BLOCKS 3 & 4)