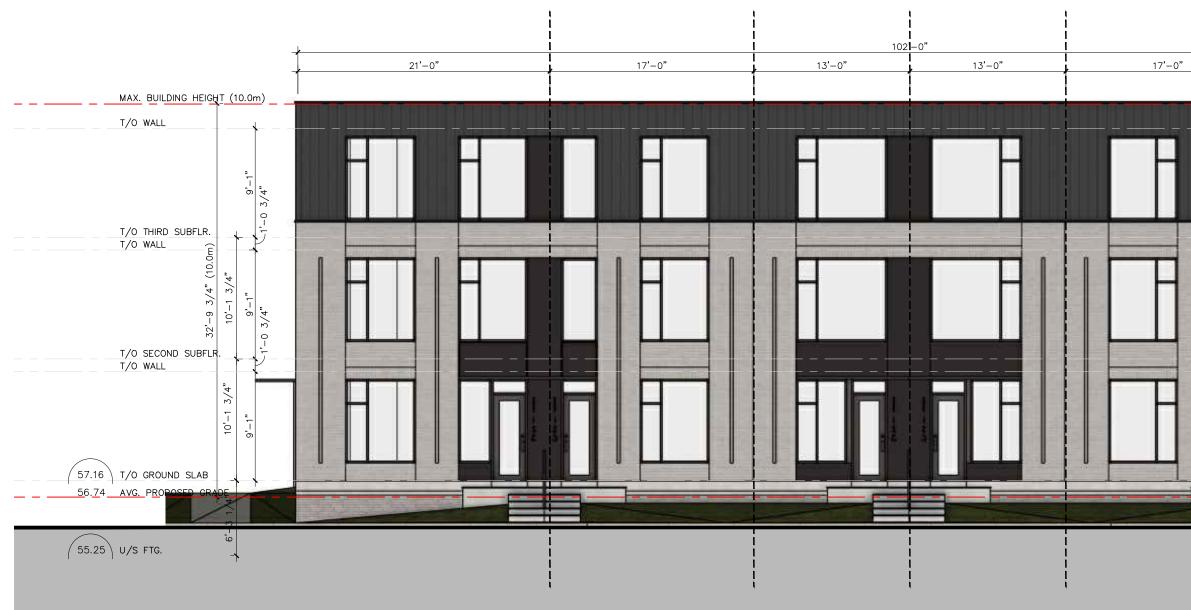

# 200 BARIBEAU UNIT PLAN DESIGNS - 12 UNIT BUILDING FRONT ELEVATION (BLOCKS 1, 2, 5, 6, 8, 9)

# 