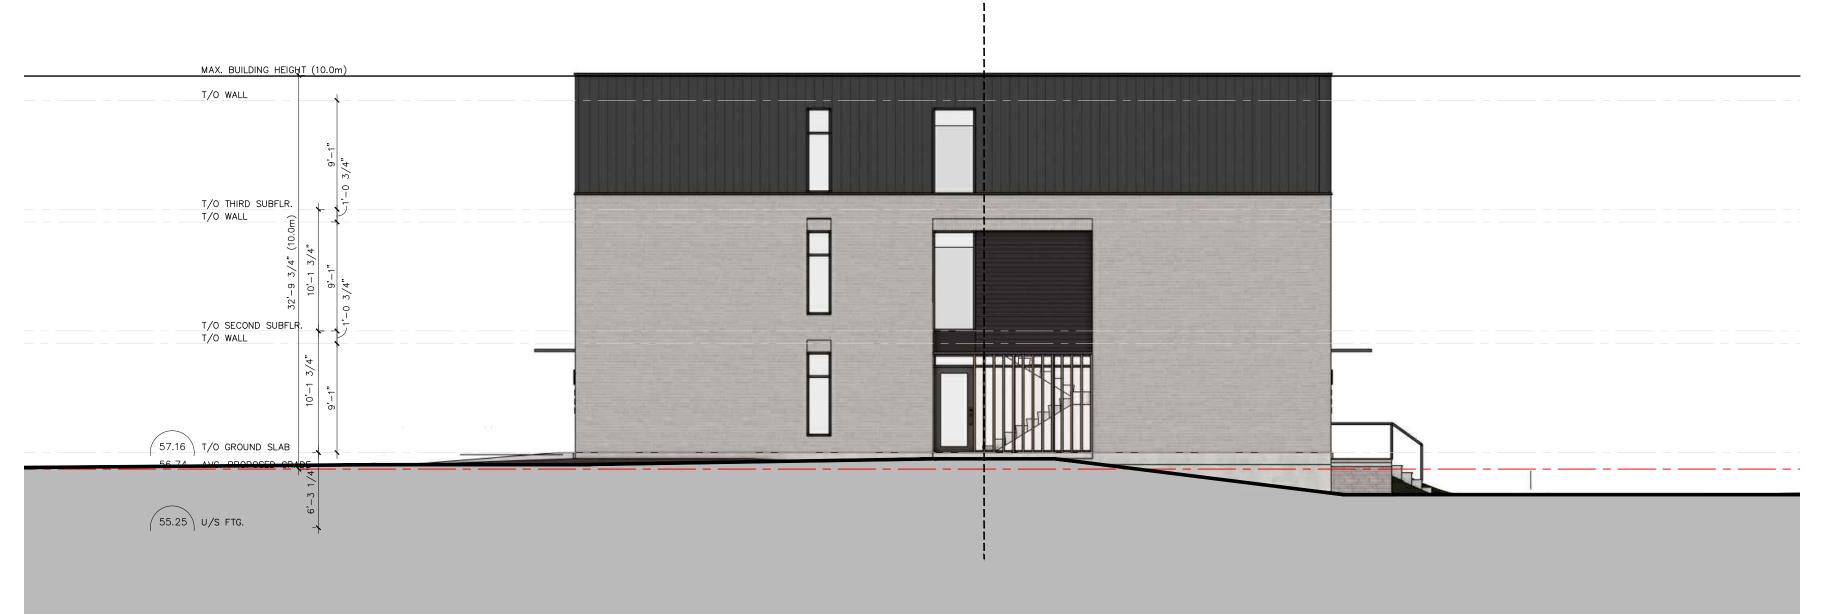

# 200 BARIBEAU UNIT PLAN DESIGNS - 12 UNIT BUILDING SIDE ELEVATION (BLOCKS 1, 2, 5, 6, 8, 9)

200 BARIBEAU UNIT PLAN DESIGNS - 12 UNIT BUILDING FRONT ELEVATION (BLOCKS 1, 2, 5, 6, 8, 9)

# 200 BARIBEAU UNIT PLAN DESIGNS - 12 UNIT BUILDING SIDE ELEVATION (BLOCKS 1, 2, 5, 6, 8, 9)