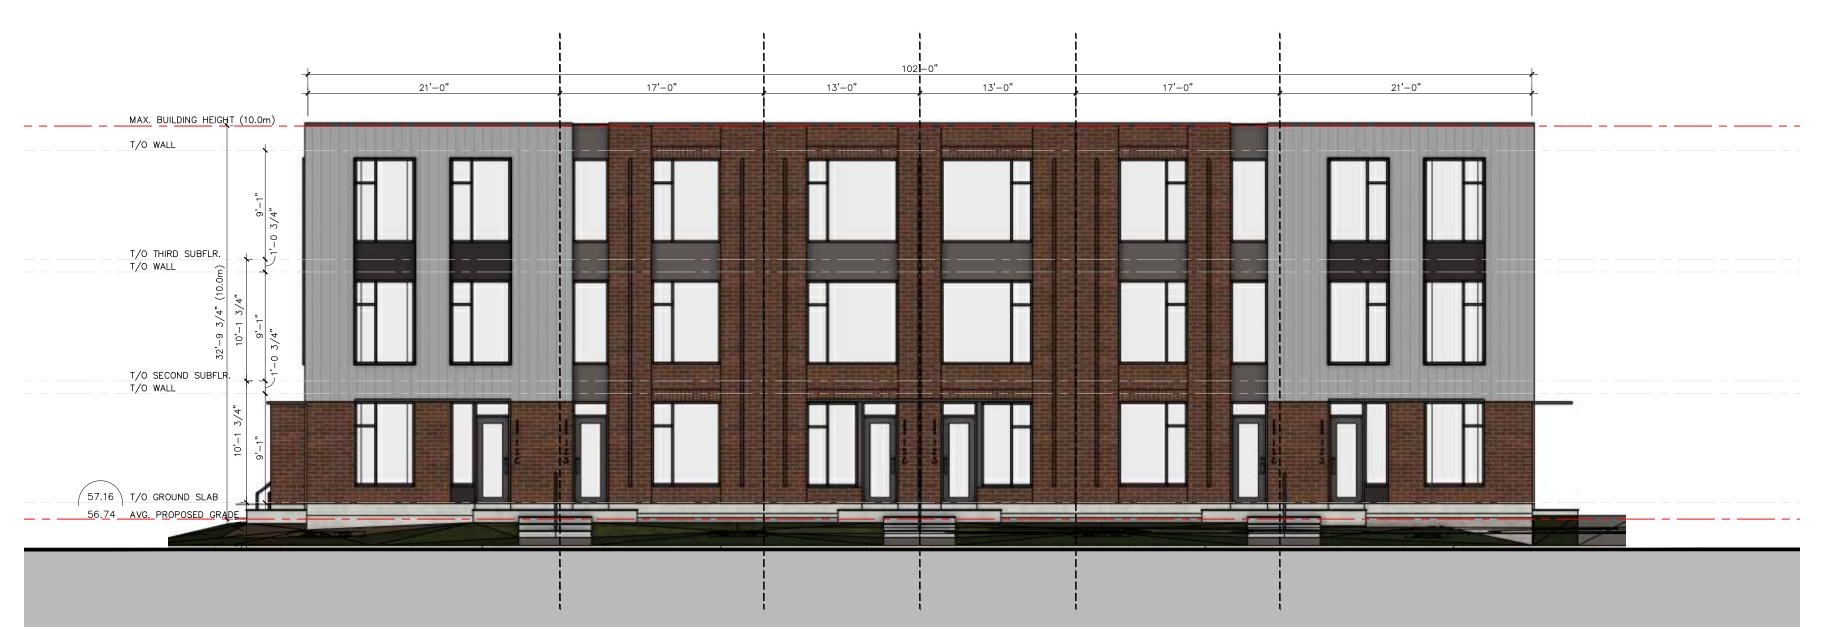

# 200 BARIBEAU UNIT PLAN DESIGNS - 8 UNIT BUILDING FRONT ELEVATION (BLOCKS 3 & 4)