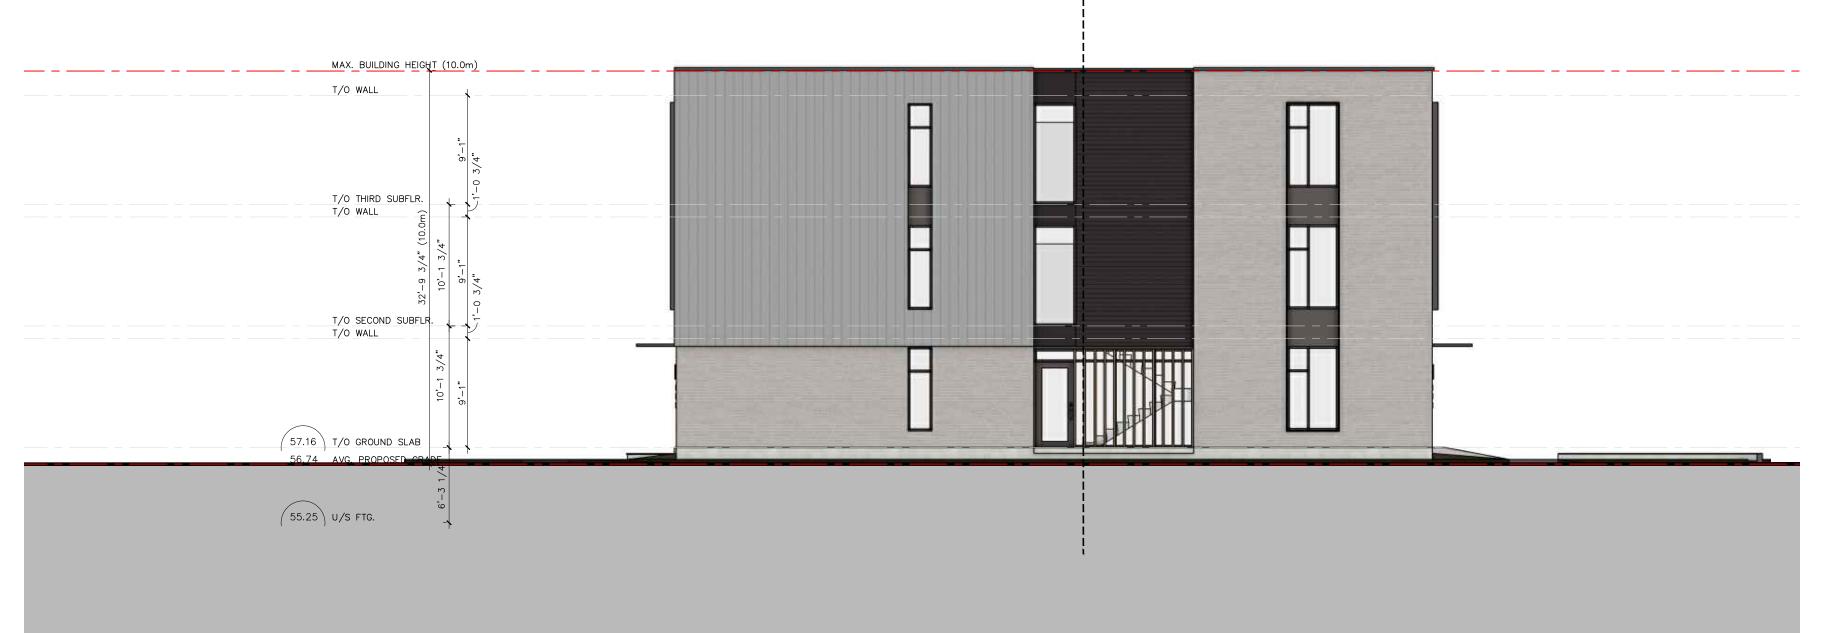

# 200 BARIBEAU UNIT PLAN DESIGNS - 8 UNIT BUILDING SIDE ELEVATION (BLOCKS 3 & 4)