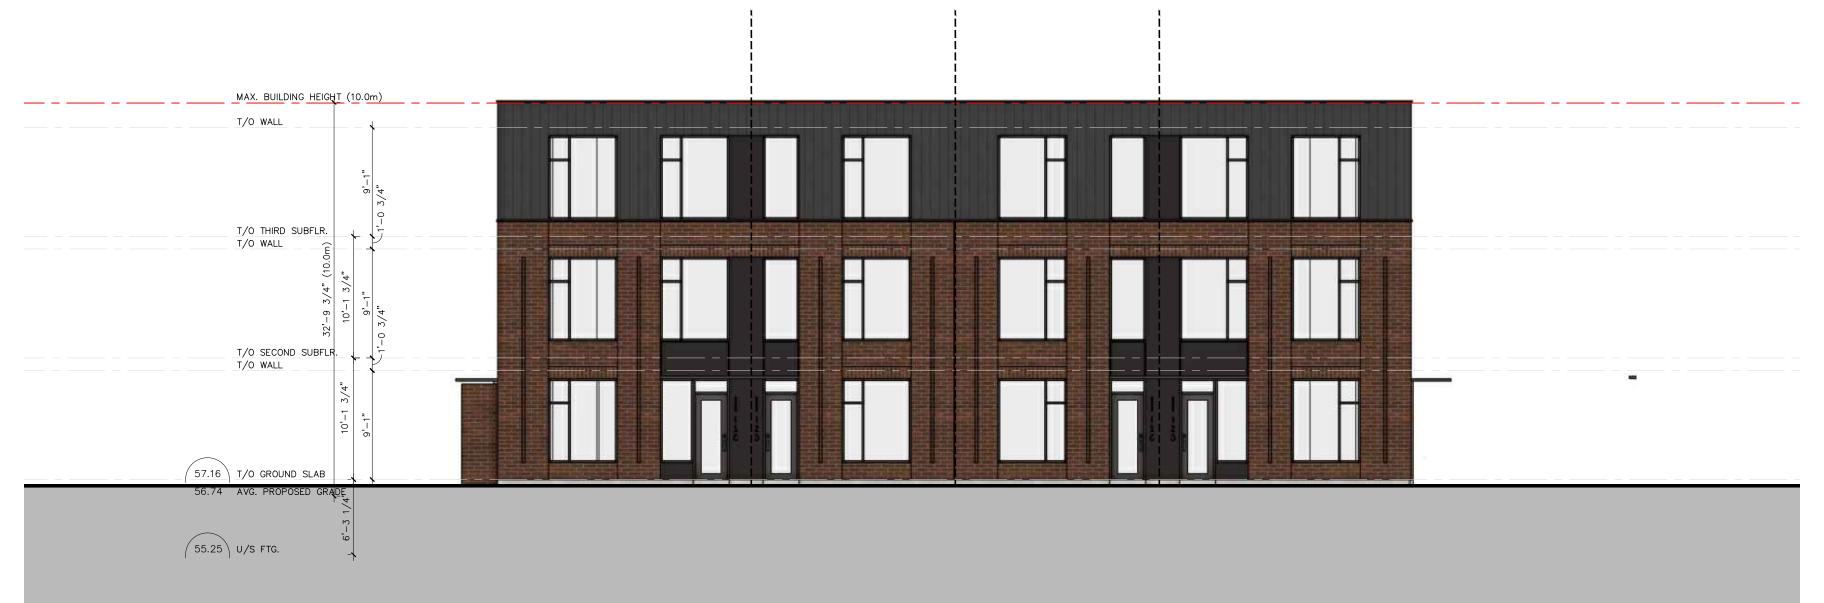

# 200 BARIBEAU UNIT PLAN DESIGNS - 12 UNIT BUILDING FRONT ELEVATION (BLOCKS 1, 2, 5, 6, 8, 9)

# 