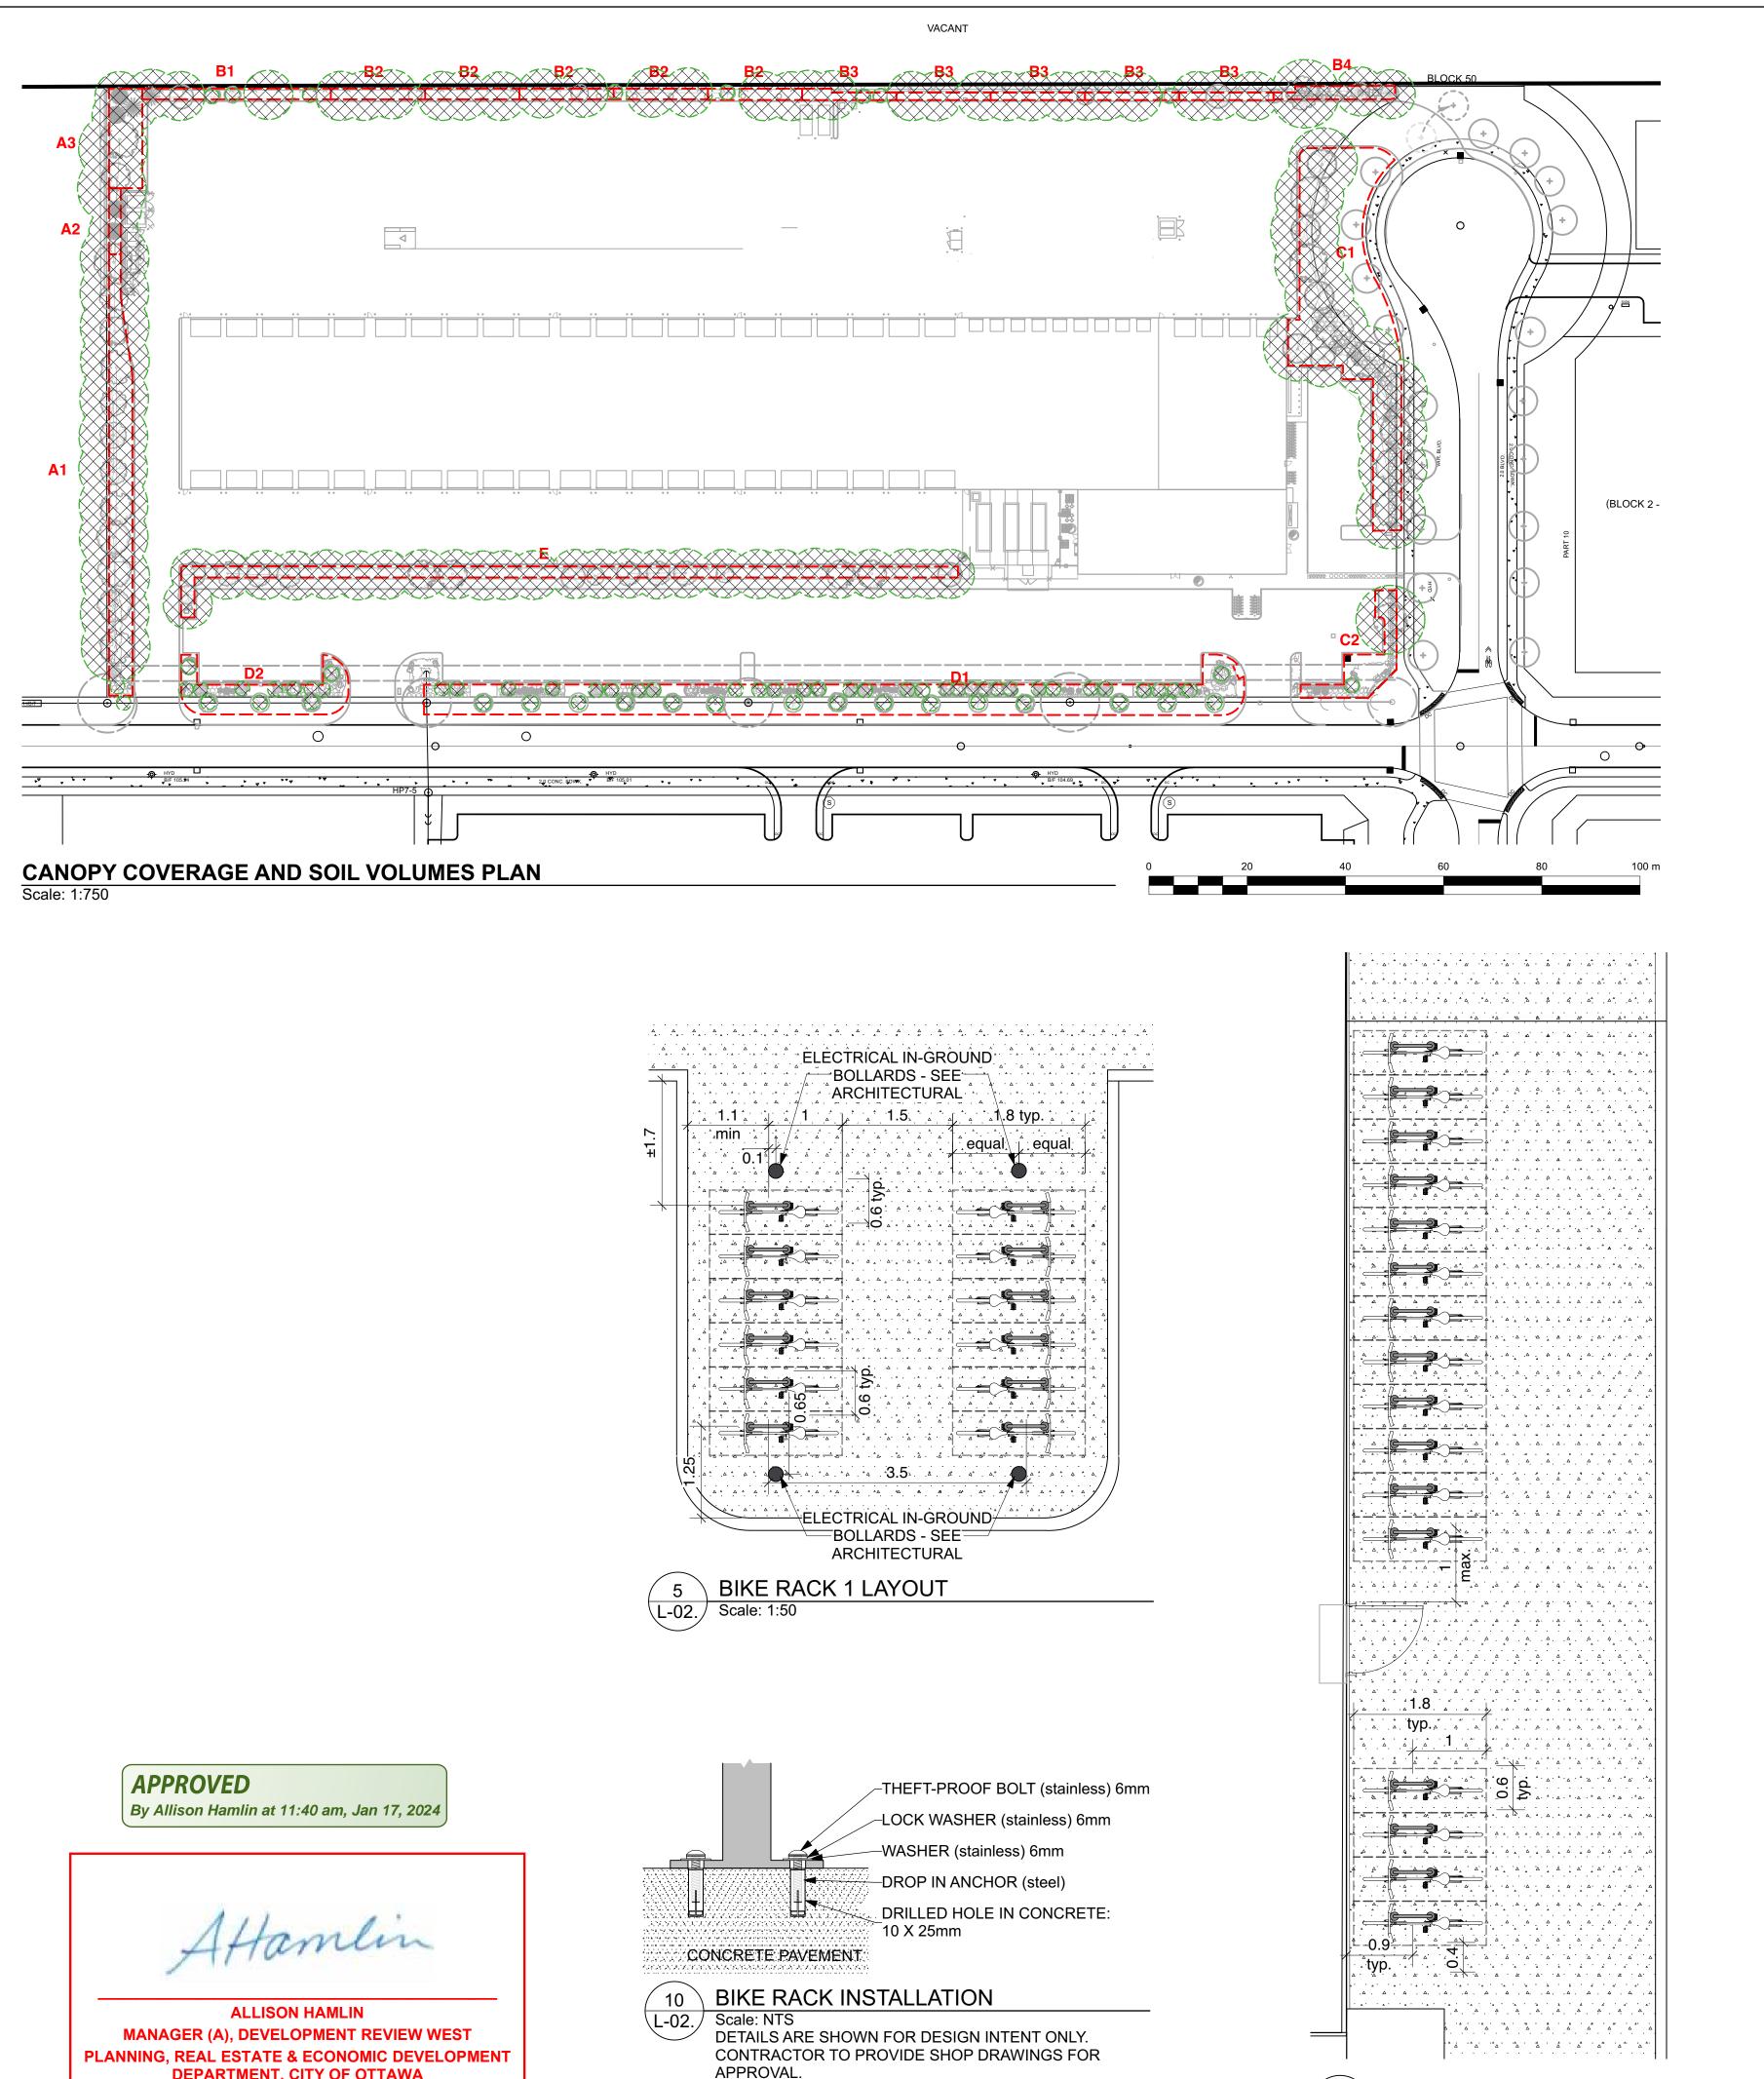

**BIKE RACK 2 LAYOUT** 

11

L-02. Scale: 1:50

**DEPARTMENT, CITY OF OTTAWA** 

|                 | E SOIL VOLUME AREA<br>E CANOPY                                                          |                  | TREE CANOPY CON<br>TOTAL CANOPY AREA<br>TOTAL SITE AREA<br>PERCENT COVERAGE |                       | /ERAGE<br>7115 m2<br>31953 m2<br>22.3% |  |
|-----------------|-----------------------------------------------------------------------------------------|------------------|-----------------------------------------------------------------------------|-----------------------|----------------------------------------|--|
| Soil Volume     | e Area, Tree Quantity and Size                                                          | Tree Quantity    | OTTAWA<br>Target Soil<br>Volume (m <sup>3</sup> )                           | Design Soil<br>Volume | Soil Adequacy percentage               |  |
| AREA A1 -       | 12 large trees, 1 small ornamental tree                                                 | e (15cm Ø)*      |                                                                             |                       |                                        |  |
| plant bed (380  | sq m x 0.6 metre deep)                                                                  | 13               | 221.6                                                                       | 228.0                 | 103%                                   |  |
| AREA A2 -       | 2 conifers (continuous)                                                                 |                  |                                                                             |                       |                                        |  |
| plant bed (32 s | sq m x 0.8 metre deep)                                                                  | 24               | 30.0                                                                        | 25.6                  | 85%                                    |  |
| AREA A3 -       | 2 large trees, 3 conifers                                                               |                  |                                                                             |                       |                                        |  |
| plant bed (137  | sq m x 0.6 metre deep)                                                                  | 5                | 81.0                                                                        | 82.2                  | 101%                                   |  |
| AREA B1 -       | 1 conifer, 1 medium tree, 1 columnar t                                                  | ree, 4 small orr | namental trees                                                              | (10cm Ø)*             |                                        |  |
| plant bed (80 s | sq m x 0.9 metre deep)                                                                  | 7                | 53.0                                                                        | 72.0                  | 136%                                   |  |
| AREA B2 -       | REA B2 - 3 medium columnar trees*, 2 small ornal                                        |                  | (15cm Ø)* (ma                                                               | x)                    |                                        |  |
| plant bed (42 s | sq m x 0.9 metre deep)                                                                  | 5                | 34.3                                                                        | 37.8                  | 110%                                   |  |
| AREA B3 -       | 3 medium columnar trees*, 1 small or                                                    | namental trees   | (15cm Ø)* (ma                                                               | x)                    |                                        |  |
| plant bed (29 s | sq m x 0.9 metre deep)                                                                  | 4                | 28.7                                                                        | 26.1                  | 91%                                    |  |
| AREA B4 -       | 1 large tree, 2 conifers, 1 ornamental t                                                | ree              |                                                                             |                       |                                        |  |
| plant bed (61 s | sq m x 0.9 metre deep)                                                                  | 4                | 57.0                                                                        | 54.9                  | 96%                                    |  |
| AREA C1 -       | 12 large trees, 1 medium tree                                                           |                  |                                                                             |                       |                                        |  |
| plant bed (575  | sq m x 0.4 metre deep)                                                                  | 14               | 246.0                                                                       | 230.0                 | 93%                                    |  |
| AREA C2 -       | 1 large tree, 1 small tree                                                              |                  |                                                                             |                       |                                        |  |
| plant bed (140  | sq m x 0.4 metre deep)                                                                  | 2                | 30.0                                                                        | 56.0                  | 187%                                   |  |
| AREA D1 -       | 1 orn tree, 12 small orn trees (15cm Ø                                                  | )*, 11 small orn | trees (10cm Ø                                                               | )*, 11 small ori      | n trees (8cm Ø)                        |  |
| plant bed (450  | sq m x 0.4 metre deep)                                                                  | 24               | 166.9                                                                       | 180.0                 | 108%                                   |  |
| AREA D2 -       | 2 orn trees, 2 small ornamental trees                                                   | (150cm Ø)*, 3 s  | mall ornamenta                                                              | al trees (8cm Ø       | ð)*                                    |  |
| plant bed (96 s | sq m x 0.45 metre deep)                                                                 | 7                | 39.7                                                                        | 43.2                  | 109%                                   |  |
| AREA E -        | 16 medium trees, 12 columnar trees                                                      |                  |                                                                             |                       |                                        |  |
| plant bed (415  | sq m x 0.9 metre deep)                                                                  | 28               | 348.0                                                                       | 373.5                 | 107%                                   |  |
|                 | mnar trees, small ornamental trees with g<br>ng 'How much soil to grow a big tree' by D |                  |                                                                             | rubs, and colun       | nnar conifers                          |  |

APPROVED By Allison Hamlin at 11:40 am, Jan 17, 2024

NOTE - TREE SOIL VOLUME REQUIREMENTS:

STANDARD TREE SOIL VOLUMES QUANTITIES INCLUDE THE TOP 900-1000mm OF IMPORTED AND EXISTING SOIL/SUBSOIL LAYER TO CALCULATE TOTAL SOIL VOLUMES REQUIRED BY CITY OF OTTAWA FOR SUSTAINABLE TREE GROWTH. WHERE LARGER SOFT AREAS ARE AVAILABLE WITH APPROVED EXISTING TOPSOIL AND SUBSOIL, IMPORTED TOPSOIL ONLY AS PER DETAIL L-1.

WHERE EXISTING MATERIAL BELOW THE SPECIFIED TOPSOIL IS NOT CONDUCIVE TO TREE GROWTH, AN ADDITIONAL LAYER OF 400mm PLANTING MEDIUM AND APPROVED SUBSOIL IS TO BE INSTALLED BELOW SPECIFIED TOPSOIL DEPTH TO OBTAIN THE SOIL VOLUME DEPTH REQUIRED. REFER TO SOIL VOLUME CHART AND PLANS FOR AREA WHERE TREE SOIL VOLUMES ARE REQUIRED.