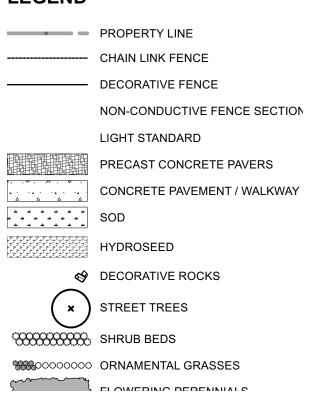

|        |                                           |                                   |            |           |           |
| Ntv    | 0                  | Pr   | 2 Pinus resinosa                         | Red Pine                                   | 200cm ht.    | WB, Staked |                     |        |                                           |                                   |            |           |           |
|        | -                  | Ps   | 4 Pinus strobus                          | Eastern White Pine                         | 200cm ht.    | WB, Staked |                     |        |                                           |                                   |            |           |           |

| L | E | G |
|---|---|---|
|   |   |   |









## GEND



APPROVED By Allison Hamlin at 11:40 am, Jan 17, 2024

Hamlin

**ALLISON HAMLIN** MANAGER (A), DEVELOPMENT REVIEW WEST PLANNING, REAL ESTATE & ECONOMIC DEVELOPMENT DEPARTMENT, CITY OF OTTAWA



Contractor to check and verify all dimensions on the job





**BIKE RACK 2 LAYOUT** 

11

L-02. Scale: 1:50

**DEPARTMENT, CITY OF OTTAWA** 

|                 | E SOIL VOLUME AREA<br>E CANOPY                                                          |                  | TREE CANOPY CON<br>TOTAL CANOPY AREA<br>TOTAL SITE AREA<br>PERCENT COVERAGE |                       | /ERAGE<br>7115 m2<br>31953 m2<br>22.3% |  |
|-----------------|-----------------------------------------------------------------------------------------|------------------|-----------------------------------------------------------