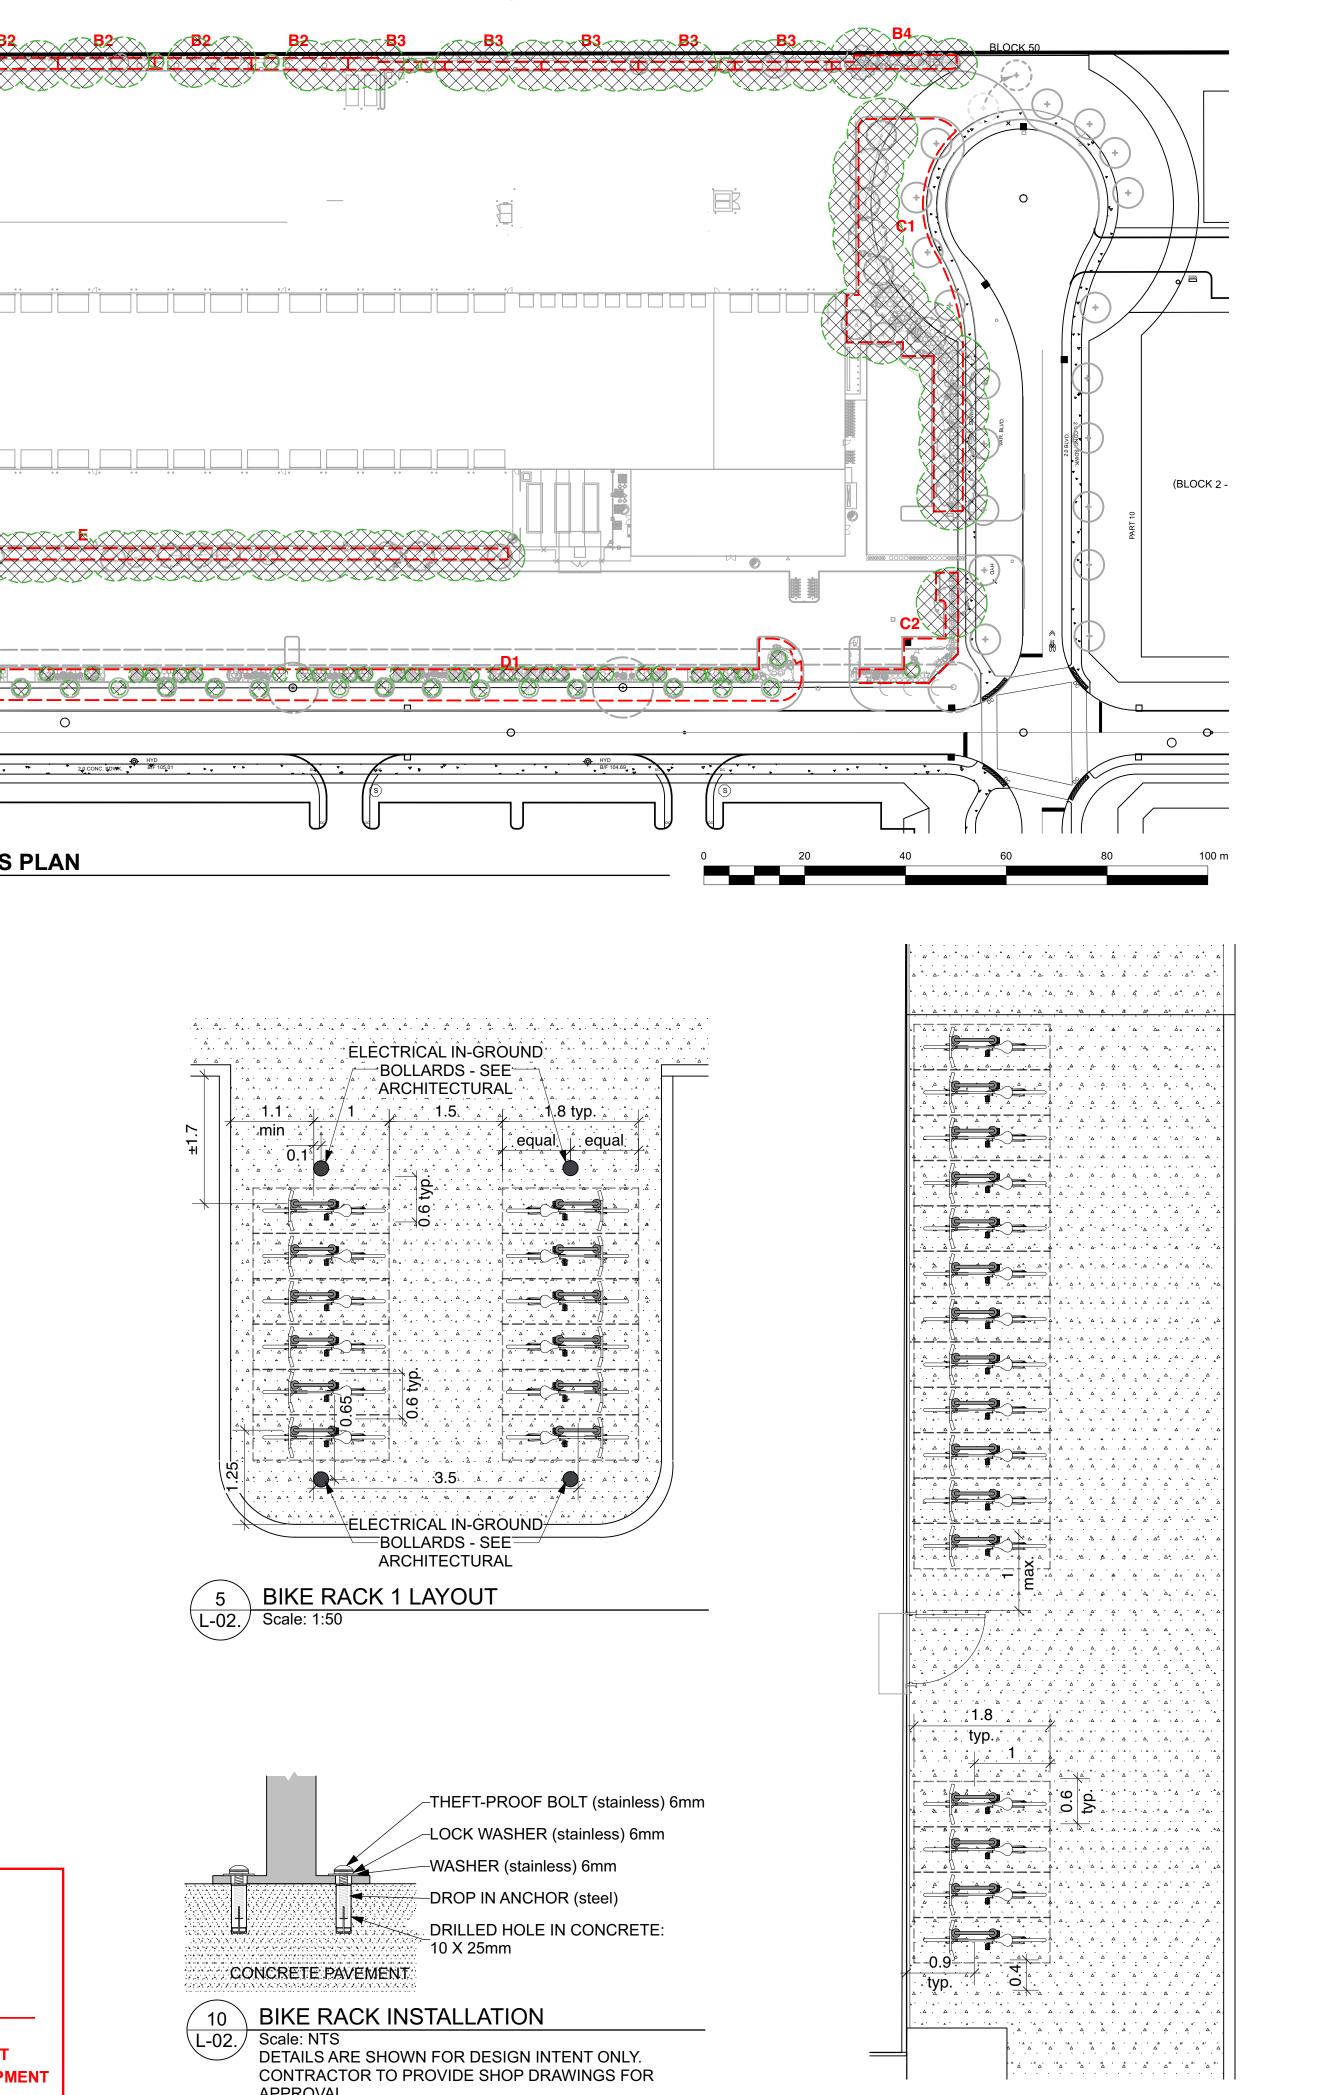

**BIKE RACK 2 LAYOUT** 

11

L-02. Scale: 1:50

**DEPARTMENT, CITY OF OTTAWA** 

|                 | E SOIL VOLUME AREA<br>E CANOPY                                                          |                  | TREE CANOPY CON<br>TOTAL CANOPY AREA<br>TOTAL SITE AREA<br>PERCENT COVERAGE |                       | /ERAGE<br>7115 m2<br>31953 m2<br>22.3% |  |
|-----------------|-----------------------------------------------------------------------------------------|------------------|-----------------------------------------------------------------------------|-----------------------|----------------------------------------|--|
| Soil Volume     | e Area, Tree Quantity and Size                                                          | Tree Quantity    | OTTAWA<br>Target Soil<br>Volume (m <sup>3</sup> )                           | Design Soil<br>Volume | Soil Adequacy percentage               |  |
| AREA A1 -       | 12 large trees, 1 small ornamental tree                                                 | e (15cm Ø)*      |                                                                             |                       |                                        |  |
| plant bed (380  | sq m x 0.6 metre deep)                                                                  | 13               | 221.6                                                                       | 228.0                 | 103%                                   |  |
| AREA A2 -       | 2 conifers (continuous)                                                                 |                  |                                                                             |                       |                                        |  |
| plant bed (32 s | sq m x 0.8 metre deep)                                                                  | 24               | 30.0                                                                        | 25.6                  | 85%                                    |  |
| AREA A3 -       | 2 large trees, 3 conifers                                                               |                  |                                                                             |                       |                                        |  |
| plant bed (137  | sq m x 0.6 metre deep)                                                                  | 5                | 81.0                                                                        | 82.2                  | 101%                                   |  |
| AREA B1 -       | 1 conifer, 1 medium tree, 1 columnar t                                                  | ree, 4 small orr | namental trees                                                              | (10cm Ø)*             |                                        |  |
| plant bed (80 s | sq m x 0.9 metre deep)                                                                  | 7                | 53.0                                                                        | 72.0                  | 136%                                   |  |
| AREA B2 -       | REA B2 - 3 medium columnar trees*, 2 small ornal                                        |                  | (15cm Ø)* (ma                                                               | x)                    |                                        |  |
| plant bed (42 s | sq m x 0.9 metre deep)                                                                  | 5                | 34.3                                                                        | 37.8                  | 110%                                   |  |
| AREA B3 -       | 3 medium columnar trees*, 1 small or                                                    | namental trees   | (15cm Ø)* (ma                                                               | x)                    |                                        |  |
| plant bed (29 s | sq m x 0.9 metre deep)                                                                  | 4                | 28.7                                                                        | 26.1                  | 91%                                    |  |
| AREA B4 -       | 1 large tree, 2 conifers, 1 ornamental t                                                | ree              |                                                                             |                       |                                        |  |
| plant bed (61 s | sq m x 0.9 metre deep)                                                                  | 4                | 57.0                                                                        | 54.9                  | 96%                                    |  |
| AREA C1 -       | 12 large trees, 1 medium tree                                                           |                  |                                                                             |                       |                                        |  |
| plant bed (575  | sq m x 0.4 metre deep)                                                                  | 14               | 246.0                                                                       | 230.0                 | 93%                                    |  |
| AREA C2 -       | 1 large tree, 1 small tree                                                              |                  |                                                                             |                       |                                        |  |
| plant bed (140  | sq m x 0.4 metre deep)                                                                  | 2                | 30.0                                                                        | 56.0                  | 187%                                   |  |
| AREA D1 -       | 1 orn tree, 12 small orn trees (15cm Ø                                                  | )*, 11 small orn | trees (10cm Ø                                                               | )*, 11 small ori      | n trees (8cm Ø)                        |  |
| plant bed (450  | sq m x 0.4 metre deep)                                                                  | 24               | 166.9                                                                       | 180.0                 | 108%                                   |  |
| AREA D2 -       | 2 orn trees, 2 small ornamental trees                                                   | (150cm Ø)*, 3 s  | mall ornamenta                                                              | al trees (8cm Ø       | ð)*                                    |  |
| plant bed (96 s | sq m x 0.45 metre deep)                                                                 | 7                | 39.7                                                                        | 43.2                  | 109%                                   |  |
| AREA E -        | 16 medium trees, 12 columnar trees                                                      |                  |                                                                             |                       |                                        |  |
| plant bed (415  | sq m x 0.9 metre deep)                                                                  | 28               | 348.0                                                                       | 373.5                 | 107%                                   |  |
|                 | mnar trees, small ornamental trees with g<br>ng 'How much soil to grow a big tree' by D |                  |                                                                             | rubs, and colun       | nnar conifers                          |  |

APPROVED By Allison Hamlin at 11:40 am, Jan 17, 2024

NOTE - TREE SOIL VOLUME REQUIREMENTS:

STANDARD TREE SOIL VOLUMES QUANTITIES INCLUDE THE TOP 900-1000mm OF IMPORTED AND EXISTING SOIL/SUBSOIL LAYER TO CALCULATE TOTAL SOIL VOLUMES REQUIRED BY CITY OF OTTAWA FOR SUSTAINABLE TREE GROWTH. WHERE LARGER SOFT AREAS ARE AVAILABLE WITH APPROVED EXISTING TOPSOIL AND SUBSOIL, IMPORTED TOPSOIL ONLY AS PER DETAIL L-1.

WHERE EXISTING MATERIAL BELOW THE SPECIFIED TOPSOIL IS NOT CONDUCIVE TO TREE GROWTH, AN ADDITIONAL LAYER OF 400mm PLANTING MEDIUM AND APPROVED SUBSOIL IS TO BE INSTALLED BELOW SPECIFIED TOPSOIL DEPTH TO OBTAIN THE SOIL VOLUME DEPTH REQUIRED. REFER TO SOIL VOLUME CHART AND PLANS FOR AREA WHERE TREE SOIL VOLUMES ARE REQUIRED.