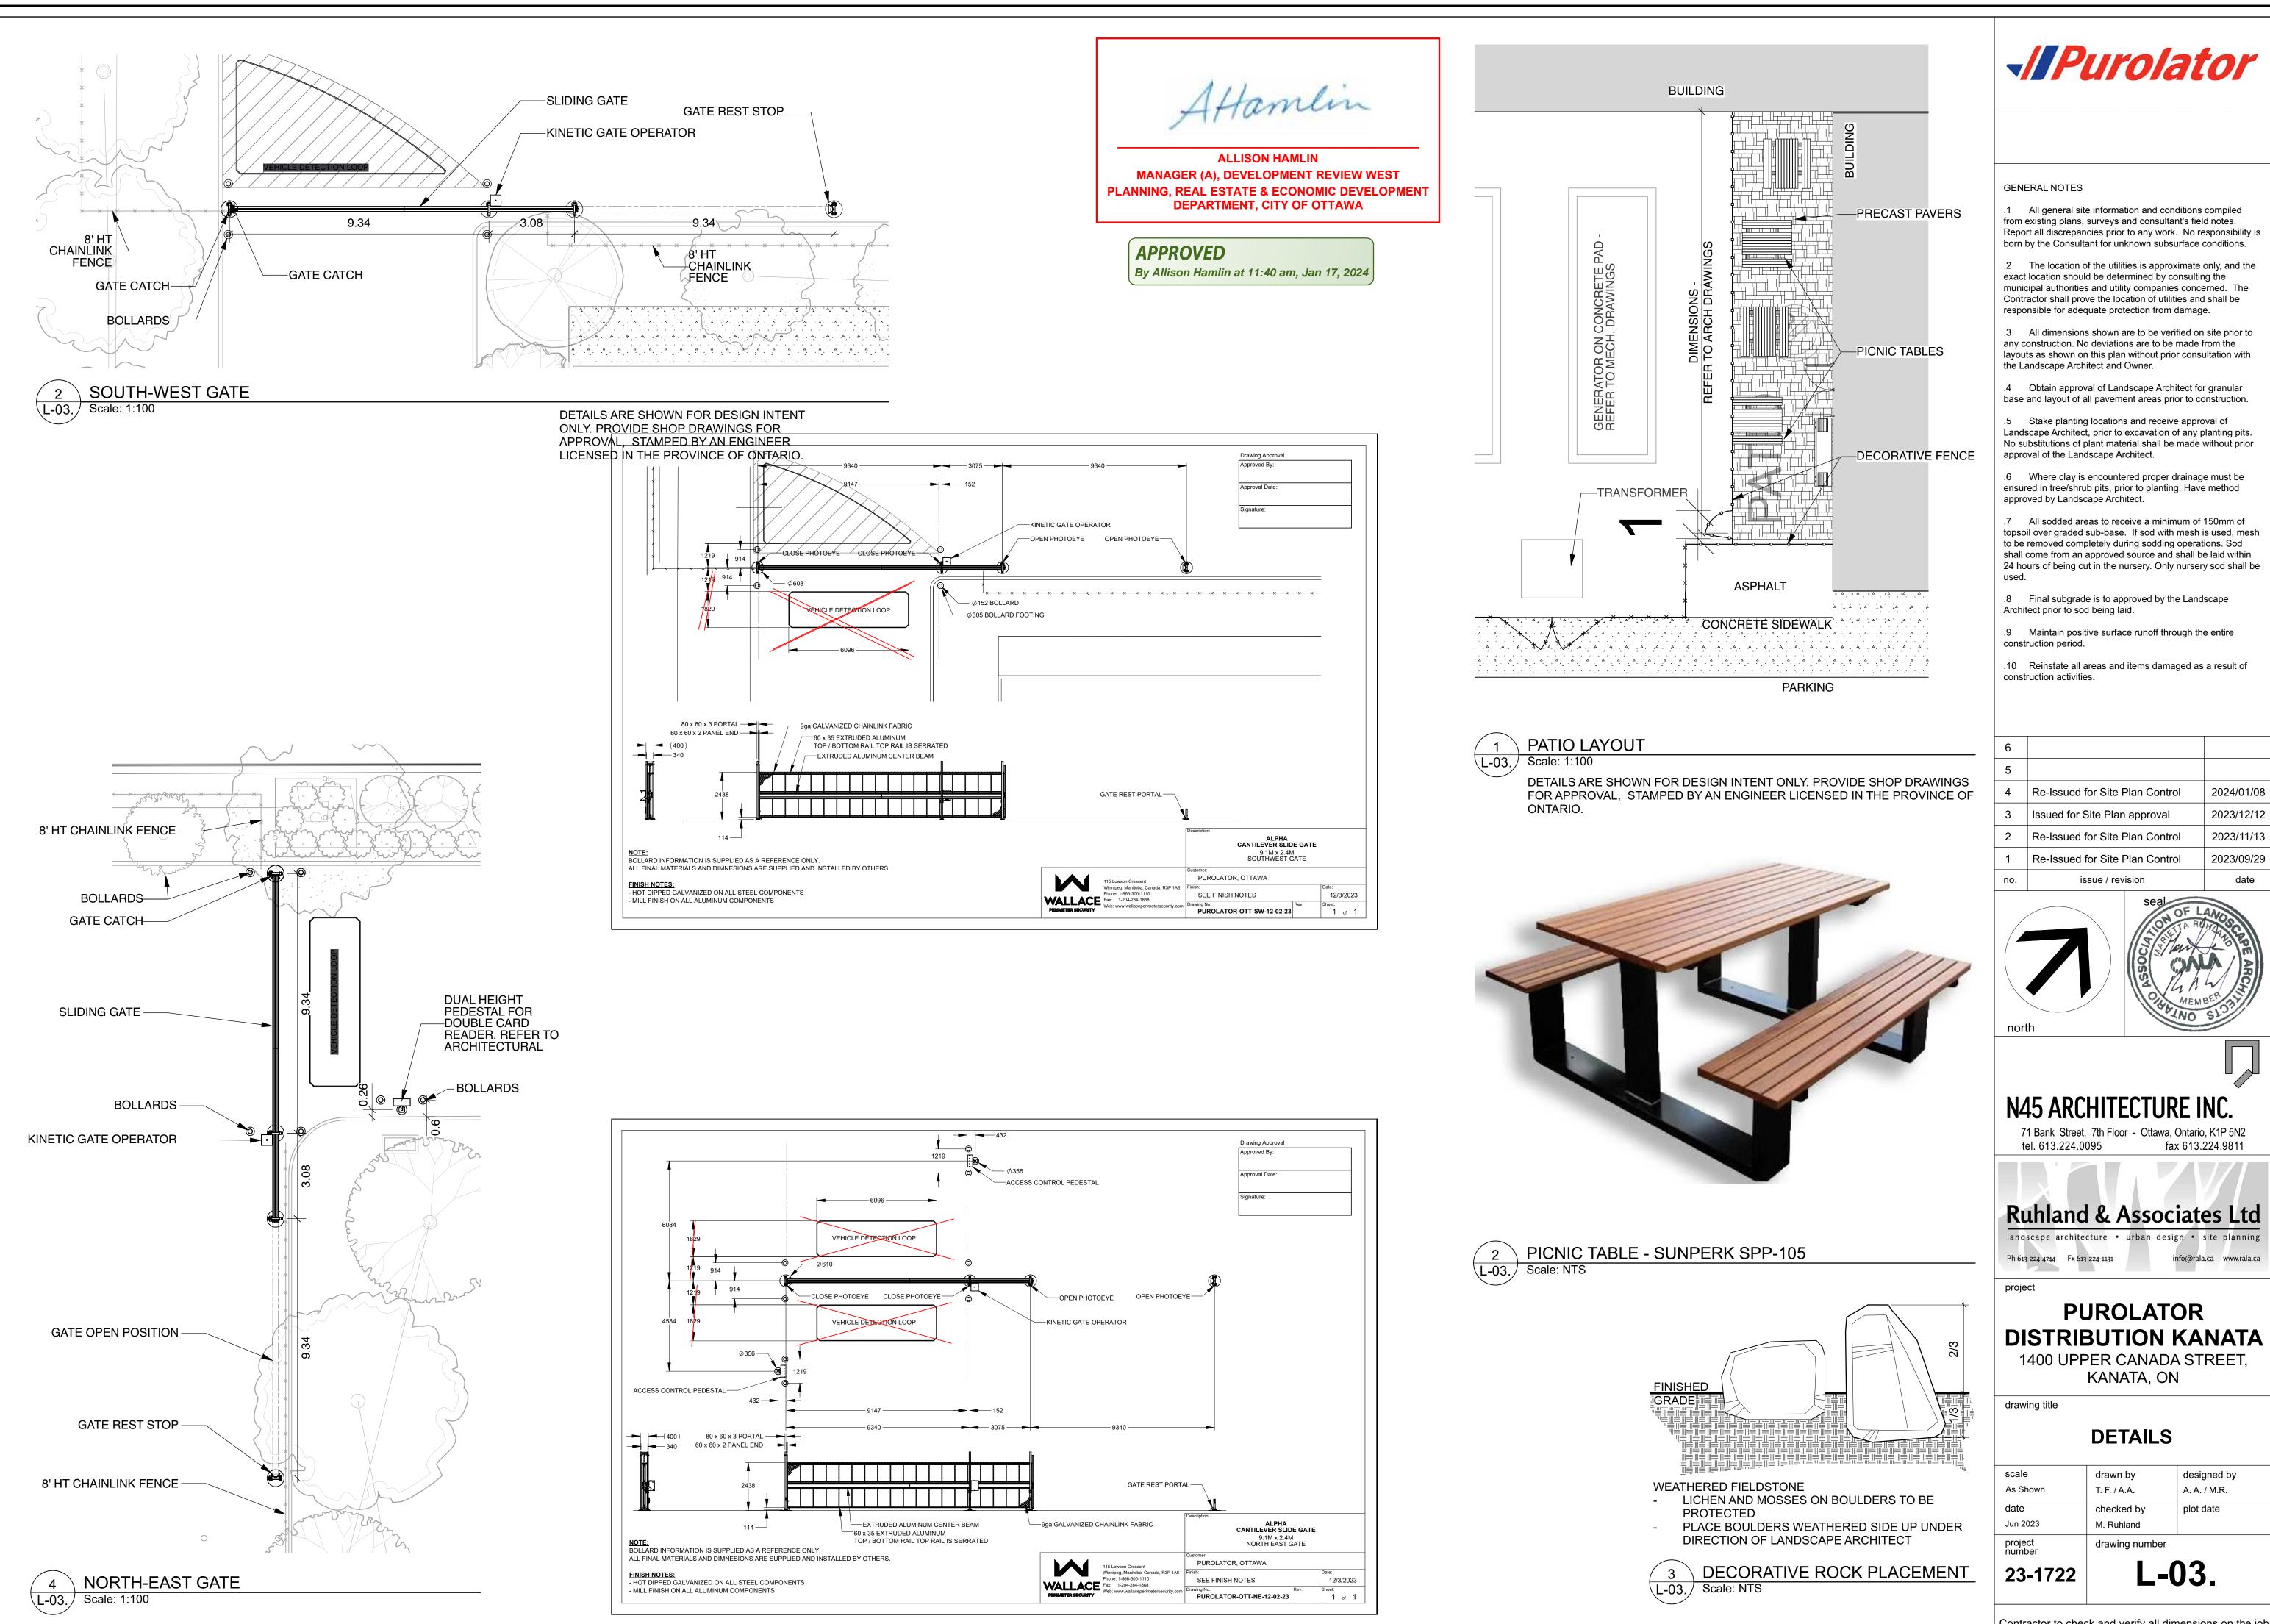

## GENERAL NOTES

.1 All general site information and conditions compiled from existing plans, surveys and consultant's field notes. Report all discrepancies prior to any work. No responsibility is born by the Consultant for unknown subsurface conditions.

.2 The location of the utilities is approximate only, and the exact location should be determined by consulting the municipal authorities and utility companies concerned. The Contractor shall prove the location of utilities and shall be responsible for adequate protection from damage.

.3 All dimensions shown are to be verified on site prior to any construction. No deviations are to be made from the layouts as shown on this plan without prior consultation with the Landscape Architect and Owner.

.4 Obtain approval of Landscape Architect for granular base and layout of all pavement areas prior to construction.

.5 Stake planting locations and receive approval of Landscape Architect, prior to excavation of any planting pits. No substitutions of plant material shall be made without prior approval of the Landscape Architect.

.6 Where clay is encountered proper drainage must be ensured in tree/shrub pits, prior to planting. Have method approved by Landscape Architect.

.7 All sodded areas to receive a minimum of 150mm of topsoil over graded sub-base. If sod with mesh is used, mesh to be removed completely during sodding operations. Sod shall come from an approved source and shall be laid within 24 hours of being cut in the nursery. Only nursery sod shall be used.

.8 Final subgrade is to approved by the Landscape Architect prior to sod being laid.

.9 Maintain positive surface runoff through the entire construction period.

.10 Reinstate all areas and items damaged as a result of construction activities.