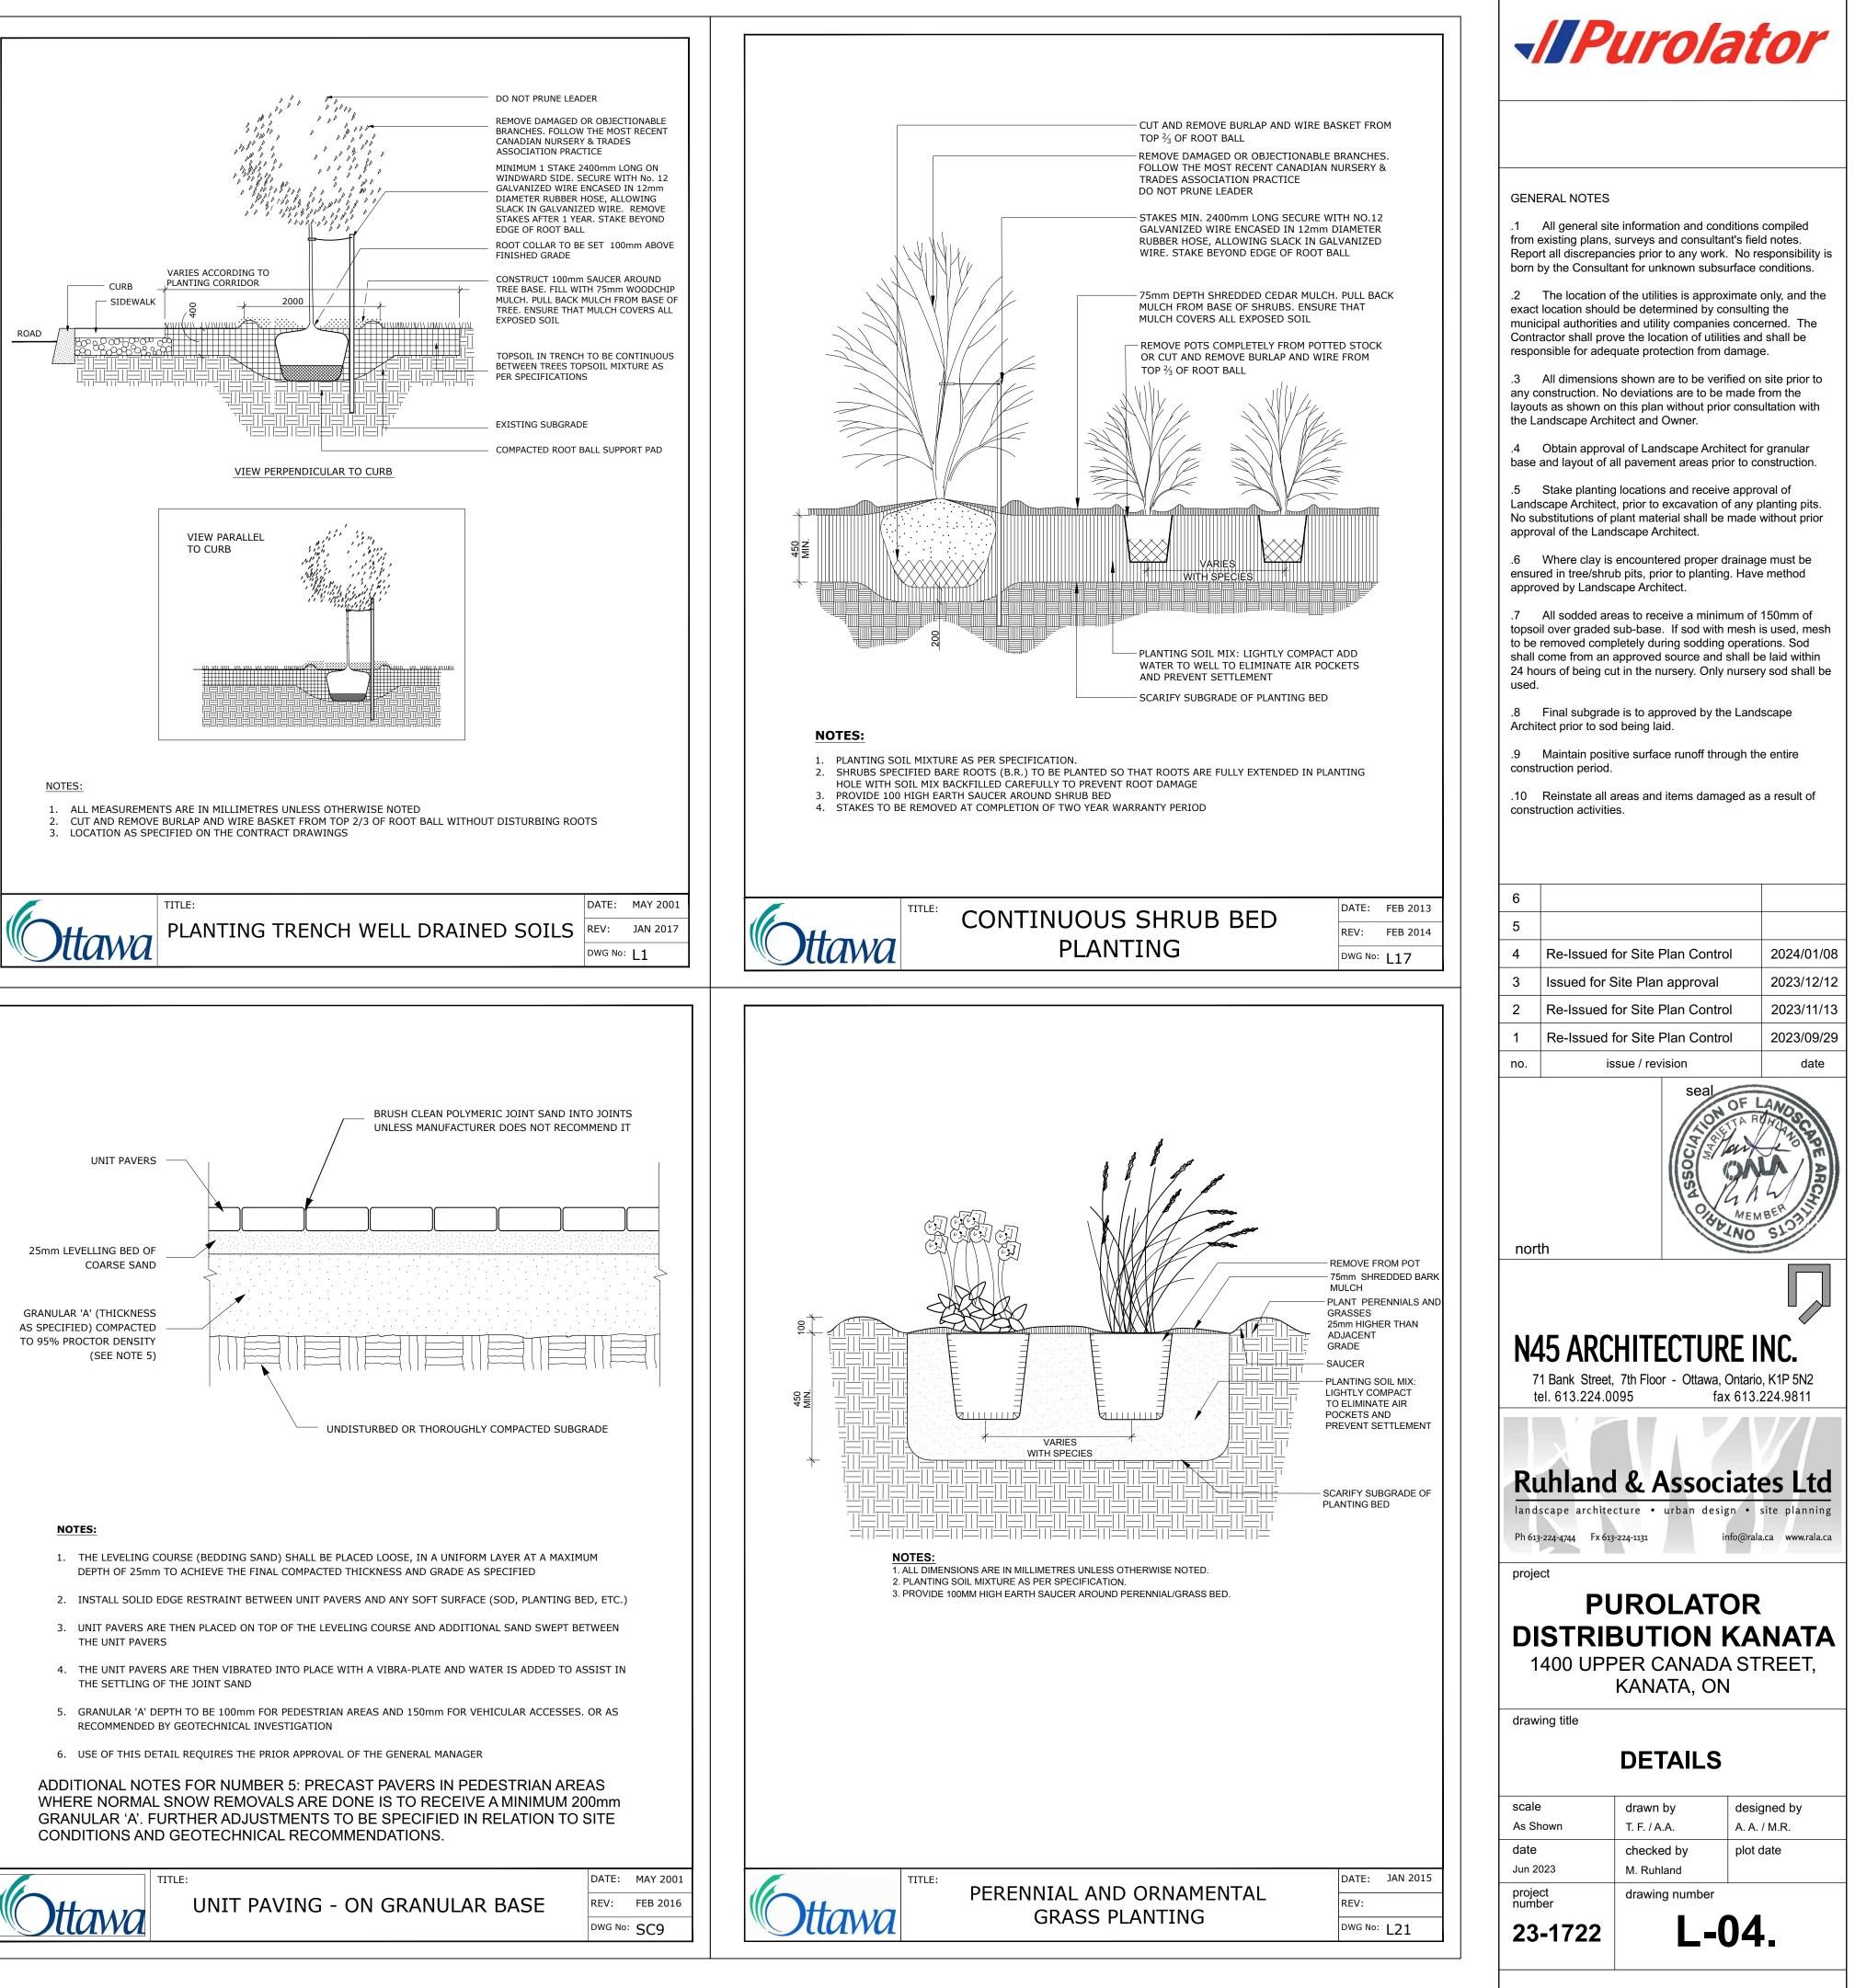

## GENERAL NOTES

.1 All general site information and conditions compiled from existing plans, surveys and consultant's field notes. Report all discrepancies prior to any work. No responsibility is born by the Consultant for unknown subsurface conditions.

.2 The location of the utilities is approximate only, and the exact location should be determined by consulting the municipal authorities and utility companies concerned. The Contractor shall prove the location of utilities and shall be responsible for adequate protection from damage.

.3 All dimensions shown are to be verified on site prior to any construction. No deviations are to be made from the layouts as shown on this plan without prior consultation with the Landscape Architect and Owner.

.4 Obtain approval of Landscape Architect for granular base and layout of all pavement areas prior to construction.

.5 Stake planting locations and receive approval of Landscape Architect, prior to excavation of any planting pits. No substitutions of plant material shall be made without prior approval of the Landscape Architect.

.6 Where clay is encountered proper drainage must be ensured in tree/shrub pits, prior to planting. Have method approved by Landscape Architect.

.7 All sodded areas to receive a minimum of 150mm of topsoil over graded sub-base. If sod with mesh is used, mesh to be removed completely during sodding operations. Sod shall come from an approved source and shall be laid within 24 hours of being cut in the nursery. Only nursery sod shall be used.

.8 Final subgrade is to approved by the Landscape Architect prior to sod being laid.

.9 Maintain positive surface runoff through the entire construction period.

.10 Reinstate all areas and items damaged as a result of construction activities.

APPROVED By Allison Hamlin at 11:40 am, Jan 17, 2024

NOTE - TREE SOIL VOLUME REQUIREMENTS:

STANDARD TREE SOIL VOLUMES QUANTITIES INCLUDE THE TOP 900-1000mm OF IMPORTED AND EXISTING SOIL/SUBSOIL LAYER TO CALCULATE TOTAL SOIL VOLUMES REQUIRED BY CITY OF OTTAWA FOR SUSTAINABLE TREE GROWTH. WHERE LARGER SOFT AREAS ARE AVAILABLE WITH APPROVED EXISTING TOPSOIL AND SUBSOIL, IMPORTED TOPSOIL ONLY AS PER DETAIL L-1.

WHERE EXISTING MATERIAL BELOW THE SPECIFIED TOPSOIL IS NOT CONDUCIVE TO TREE GROWTH, AN ADDITIONAL LAYER OF 400mm PLANTING MEDIUM AND APPROVED SUBSOIL IS TO BE INSTALLED BELOW SPECIFIED TOPSOIL DEPTH TO OBTAIN THE SOIL VOLUME DEPTH REQUIRED. REFER TO SOIL VOLUME CHART AND PLANS FOR AREA WHERE TREE SOIL VOLUMES ARE REQUIRED.