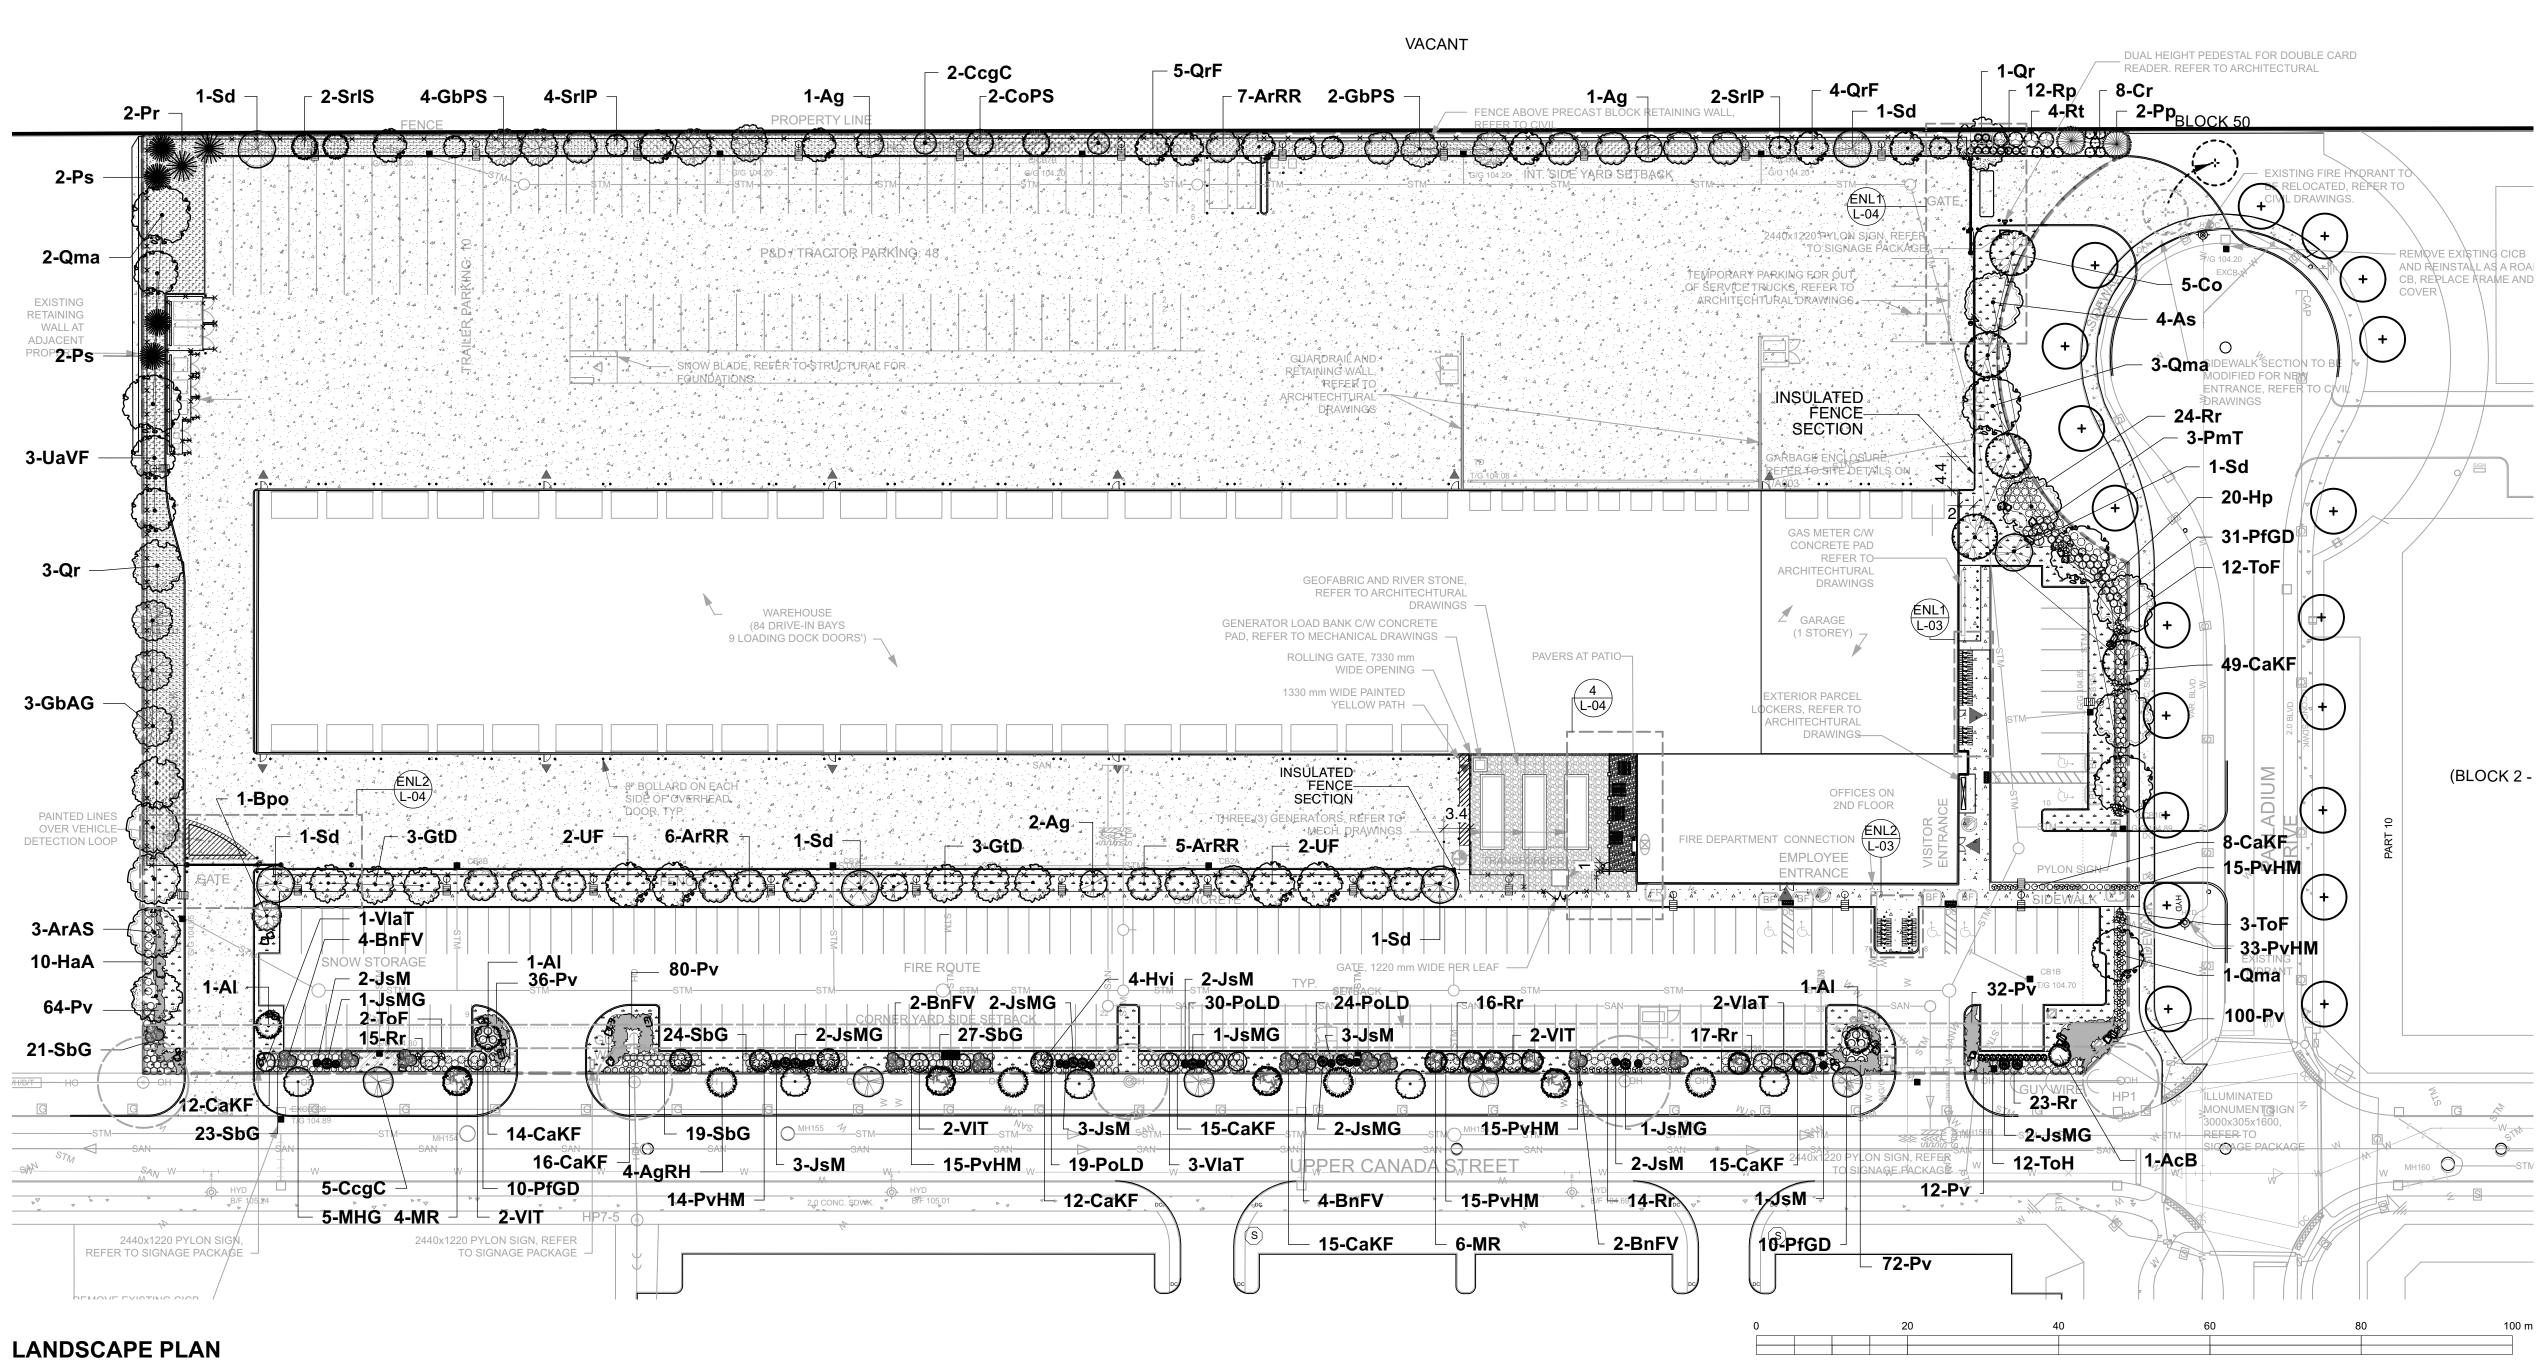

Scale: 1:500

|        | PLANT LIST - TREES |      |                                          |                                            |              |            | PLANT LIST - SHRUBS |        |                                           |                                   |            |           |           |
|--------|--------------------|------|------------------------------------------|--------------------------------------------|--------------|------------|---------------------|--------|-------------------------------------------|-----------------------------------|------------|-----------|-----------|
| ORIGIN | Ht                 | ID   | NO BOTANICAL NAME                        |                                            | SIZE         | REMARKS    | ORIGIN              | ID     | NO BOTANICAL NAME                         | COMMON NAME                       | SIZE       | REM       | EMARKS    |
|        |                    | STAN | DARD PLANTING                            |                                            |              |            |                     | STAN   | IDARD PLANTING                            |                                   |            |           |           |
|        |                    |      | 57 Large Deciduous Trees                 |                                            |              |            |                     |        | 460 Shrubs                                |                                   |            |           |           |
| Ntv H  | 0                  | ArAS | 3 Acer rubrum 'Autumn Spire'             | Red Maple                                  | 50mm caliper | WB, Staked | Ntv                 | Cr     | 8 Cornus racemosa                         | Gray Dogwood                      | 50 cm ht.  | Bar       | are root  |
| Ntv    | 0                  | As   | 4 Acer saccharum                         | Sugar Maple                                | 70mm caliper | WB Staked  | Ntv H               | HaA    | 10 Hydrangea arborescens 'Annabelle       |                                   | 2 gallon p | ot Pot    | otted     |
| Ntv    | 0                  | Со   | 5 Celtis occidentalis                    | Common Hackberry                           | 60mm caliper | WB, Staked | Nt∨                 | Нр     | 20 Hypericum prolificum                   | Shrubby St. John's Wort           | 2 gallon p |           | otted     |
| Non N  | 0                  | GbAG | 3 Ginkgo biloba 'Autumn Gold'            | Autumn Gold Maidenhair Tree                | 60mm caliper | WB, Staked | Nt∨ H               | JsM    | 16 Juniperus scopulorum `Medora`          | Medora Juniper                    | 125cm ht   | Pot       | otted     |
| Ntv    | 0                  | Qma  | 6 Quercus macrocarpa                     | Bur Oak                                    | 70mm caliper | WB, Staked | Ntv H               | JsMG   | i 11 Juniperus scopulorum 'Moonglow'      | Moonglow Juniper                  | 125cm ht   | Pot       | otted     |
| Ntv    | 0                  | Qr   | 4 Quercus rubra                          | Northern Red Oak                           | 70mm caliper | WB Staked  | Nt∨ H               | PfGD   | 51 Potentilla fruticosa 'Gold Drop'       | Goldfinger Potentilla             | 2 gallon p | ot Pot    | otted     |
| Ntv H  | 0                  | UaVF | 3 Ulmus americana 'Valley Forge'         | Valley Forge Elm                           | 60mm caliper | WB, Staked | Non N               | PmT    | 3 Pinus mugo 'Big Tuna'                   | Big Tuna Mugho Pine               | 75cm ht.   |           | otted     |
|        |                    |      | <sup>20</sup> Medium Deciduous Trees     |                                            |              |            | Nt∨ H               | PoLD   |                                           | I' Little Devil Ninebark          | 2 gallon p | ot Pot    | otted     |
| Ntv    | 0                  | Ag   | 4 Aesculus glabra                        | Ohio Buckeye                               | 50mm caliper | WB, Staked | Nt∨                 | Rp     | 12 Rosa palustrus                         | Swamp Rose                        | 50 cm ht.  | Bar       | are root  |
| Ntv H  | 0                  | GtD  | 6 Gleditsia triacanthos inermis 'Draves  |                                            | 60mm caliper | WB, Staked |                     | Rr     | 109 Rosa rugosa                           | Japanese Rose                     | 3 year     |           | otted     |
| Ntv    | 0                  | Sd   | 6 Sorbus decora                          | Showy Mountain Ash                         | 45mm caliper | WB, Staked | Nt∨                 | Rt     | 4 Rhus typhina                            | Staghorn Sumac                    | 80cm ht.   |           | otted     |
| Non N  | 0                  | UF   | 4 Ulmus minor x parvifolia 'Frontier'    | Frontier Elm                               | 60mm caliper | WB, Staked |                     | SbG    | 114 Spiraea bumalda 'Goldflame'           | Goldflame Spirea                  | 50cm ht    |           | otted     |
|        |                    |      | <sup>35</sup> Columnar Deciduous Trees   |                                            | ·            |            |                     | ToF    | 17 Thuja occidentalis 'Fastigiata'        | Pyramidal Arborvitae              | 175cm ht   |           | otted     |
| Nt∨ H  | 0                  | ArRR | 18 Acer rubrum 'Red Rocket               | Red Rocket Red Maple (Columnar)            | 70mm caliper | WB, Staked | Ntv H               | ТоН    | 12 Thuja occidentalis 'Holmstrup'         | Holmstrup Eastern Arborvitae      | 150 cm ht  | Pot       | otted     |
| Ntv H  | 0                  | CoPS | 2 Celtis occidentalis 'Prairie Sentinel' | Prairie Sentinel Hackberry (Columnar)      | 60mm caliper | WB, Staked |                     |        |                                           |                                   |            |           |           |
| Non N  | 0                  | GbPS | 6 Ginkgo biloba 'Princeton Sentry'       | Princeton Sentry Maidenhair Tree (Columnal |              | WB, Staked | PLAN                | IT LIS | ST - PERENNIALS                           |                                   |            |           |           |
| Non N  | 0                  | QrF  | 9 Quercus robur 'Fastigiata'             | Skyrocket English Oak (Columnar)           | 50mm caliper | WB, Staked | ID                  | NO     | BOTANICAL NAME                            | COMMON NAME                       | S          | ZE REM    | EMARKS    |
|        |                    |      | 4 Small Deciduous Trees                  |                                            |              | ,          | STAN                |        | PLANTING                                  |                                   |            |           |           |
| Ntv    | 0                  | AI   | 3 Amelanchier laevis                     | Allegheny Serviceberry                     | 45mm caliper | WB, Staked | -                   |        | 9 Ornamental Grasses and Flowerin         | n Perennials                      |            |           |           |
| Ntv    | 0                  | Вро  | 1 Betula populifolia                     | Grey Birch                                 | 60mm caliper | WB, Staked | <b>P∨HM</b>         |        | Panicum virgatum 'Heavy Metal'            | Heavy Metal Switch Grass          | 3          | year 1 ga | gallon p  |
|        | •                  |      | 57 Small Ornamental Deciduous T          |                                            |              |            | CaKF                |        | Calamagrostis x acutiflora 'Karl Foerster | ,,                                |            |           | gallon p  |
| Nt∨ H  | 0                  | AcB  | 1 Amelanchier canadensis 'Ballerina'     | Ballerina Serviceberry (tree form)         | 45mm caliper | WB, Staked | Juni                | 100    |                                           | Beebalm, Black-eyed Susan, Bla    |            | year r g  | gailori p |
| Ntv H  | 0                  | AgRH | 4 Amelanchier x grandiflora 'Robin Hill  |                                            | 45mm caliper | WB, Staked | Pv                  | 396    | Flowering Perennials (75% min Ntv)        | Flower, Blazing Star, Coneflower, |            |           |           |
| Ntv H  | 0                  | BnFV | 12 Betula nigra 'Little King'            | Fox Valley River Birch                     | 200cm ht.    | Potted     |                     |        | <b>3</b> ( , , ,                          | Evening Primrose, Sea pink, etc.  |            |           |           |
| Ntv H  | 0                  | CcgC |                                          | a' Thornless Crusader Cockspur Hawthorn    | 45mm caliper | WB, Staked |                     |        |                                           |                                   |            |           |           |
| Ntv    | 0                  | Hvi  | 4 Hamamelis virginiana                   | Virginia Witch Hazel                       | 45mm caliper | WB, Staked |                     | 39     | 6 Perennials - autocount                  |                                   |            |           |           |
| Non N  | 0                  | MHG  | 5 Malus x `Harvest Gold`                 | Harvest Gold Crabapple                     | 50mm caliper | WB, Staked | Ер                  | 99     | Echinacea purpurea                        | Purple Coneflower                 |            | 150       | 5cm pot   |
| Non N  | 0                  | MR   | 10 Malus x `Royalty`                     | Royalty Crabapple                          | 45mm caliper |            | He                  | 99     |                                           | Daylily                           |            |           | 5cm pot   |
| Non N  | 0                  | SrIP | 2 Syringa reticulata 'Ivory Pillar'      | Ivory Pillar Tree Lilac                    | 45mm caliper |            | ls                  |        |                                           | Siberian Iris                     |            |           | 5cm pot   |
| Ntv    | 0                  | VlaT | 6 Viburnum lantana (t)                   | Wayfarer Tree                              | 125cm ht.    | Potted     | RfG                 |        | Rudbeckia fulgida 'Goldsturm'             | Goldsturm Black Eyed Susan        |            |           | 5cm pot   |
| Ntv    | 0                  | VIT  | 6 Viburnum lentago (t)                   | Nannyberry Tree                            | 125cm ht.    | Potted     |                     |        |                                           |                                   |            |           | [         |
|        | -                  |      | <sup>8</sup> Conifers                    |                                            |              |            |                     |        |                                           |                                   |            |           |           |
| Nt∨    | 0                  | Рр   | 2 Picea pungens                          | Colorado Spruce                            | 200cm ht.    | WB, Staked |                     |        |                                           |                                   |            |           |           |
| Ntv    | 0                  | Pr   | 2 Pinus resinosa                         | Red Pine                                   | 200cm ht.    | WB, Staked |                     |        |                                           |                                   |            |           |           |
|        | -                  | Ps   | 4 Pinus strobus                          | Eastern White Pine                         | 200cm ht.    | WB, Staked |                     |        |                                           |                                   |            |           |           |

## GENERAL NOTES

.1 All general site information and conditions compiled from existing plans, surveys and consultant's field notes. Report all discrepancies prior to any work. No responsibility is born by the Consultant for unknown subsurface conditions.

.2 The location of the utilities is approximate only, and the exact location should be determined by consulting the municipal authorities and utility companies concerned. The Contractor shall prove the location of utilities and shall be responsible for adequate protection from damage.

.3 All dimensions shown are to be verified on site prior to any construction. No deviations are to be made from the layouts as shown on this plan without prior consultation with the Landscape Architect and Owner.

.4 Obtain approval of Landscape Architect for granular base and layout of all pavement areas prior to construction.

.5 Stake planting locations and receive approval of Landscape Architect, prior to excavation of any planting pits. No substitutions of plant material shall be made without prior approval of the Landscape Architect.

.6 Where clay is encountered proper drainage must be ensured in tree/shrub pits, prior to planting. Have method approved by Landscape Architect.

.7 All sodded areas to receive a minimum of 150mm of topsoil over graded sub-base. If sod with mesh is used, mesh to be removed completely during sodding operations. Sod shall come from an approved source and shall be laid within 24 hours of being cut in the nursery. Only nursery sod shall be used.

.8 Final subgrade is to approved by the Landscape Architect prior to sod being laid.

.9 Maintain positive surface runoff through the entire construction period.

.10 Reinstate all areas and items damaged as a result of construction activities.