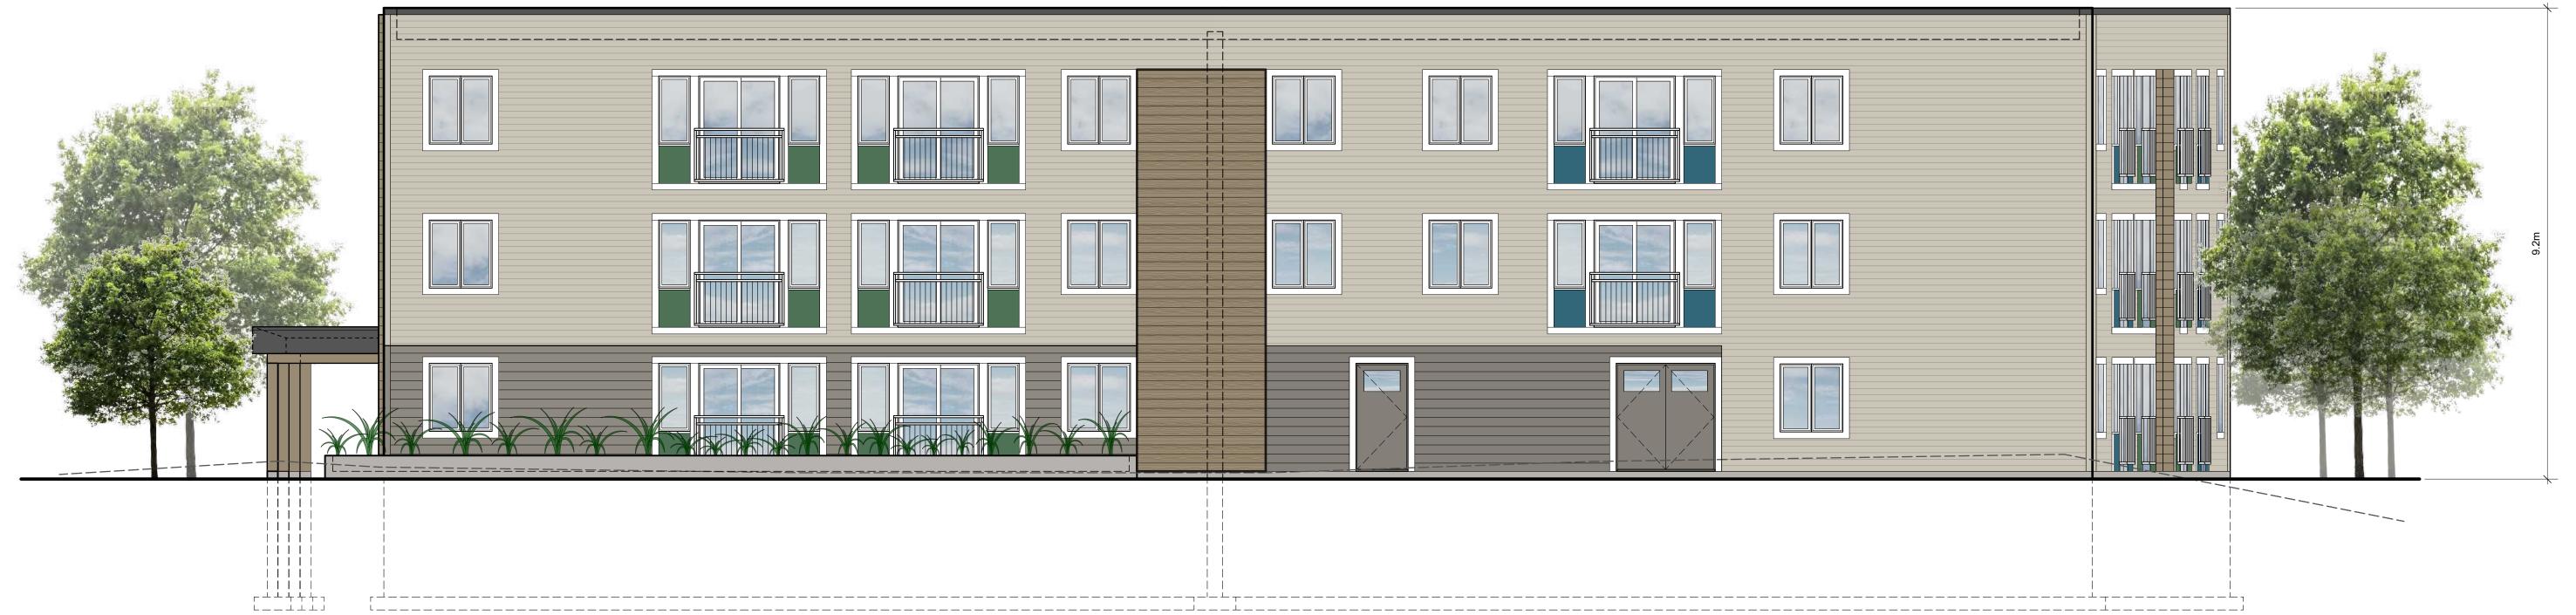

| drawing |                             |
|---------|-----------------------------|
|         | EAST and SOUT<br>ELEVATIONS |
|         | ·                           |

|  | accigned | 31                               |   |
|--|----------|----------------------------------|---|
|  | drawn    | АН                               |   |
|  | checked  | JT                               |   |
|  | dwg no.  | A-10                             |   |
|  | JTA PR   | OJECTS/2019/1922 - Dunbar Court/ | _ |