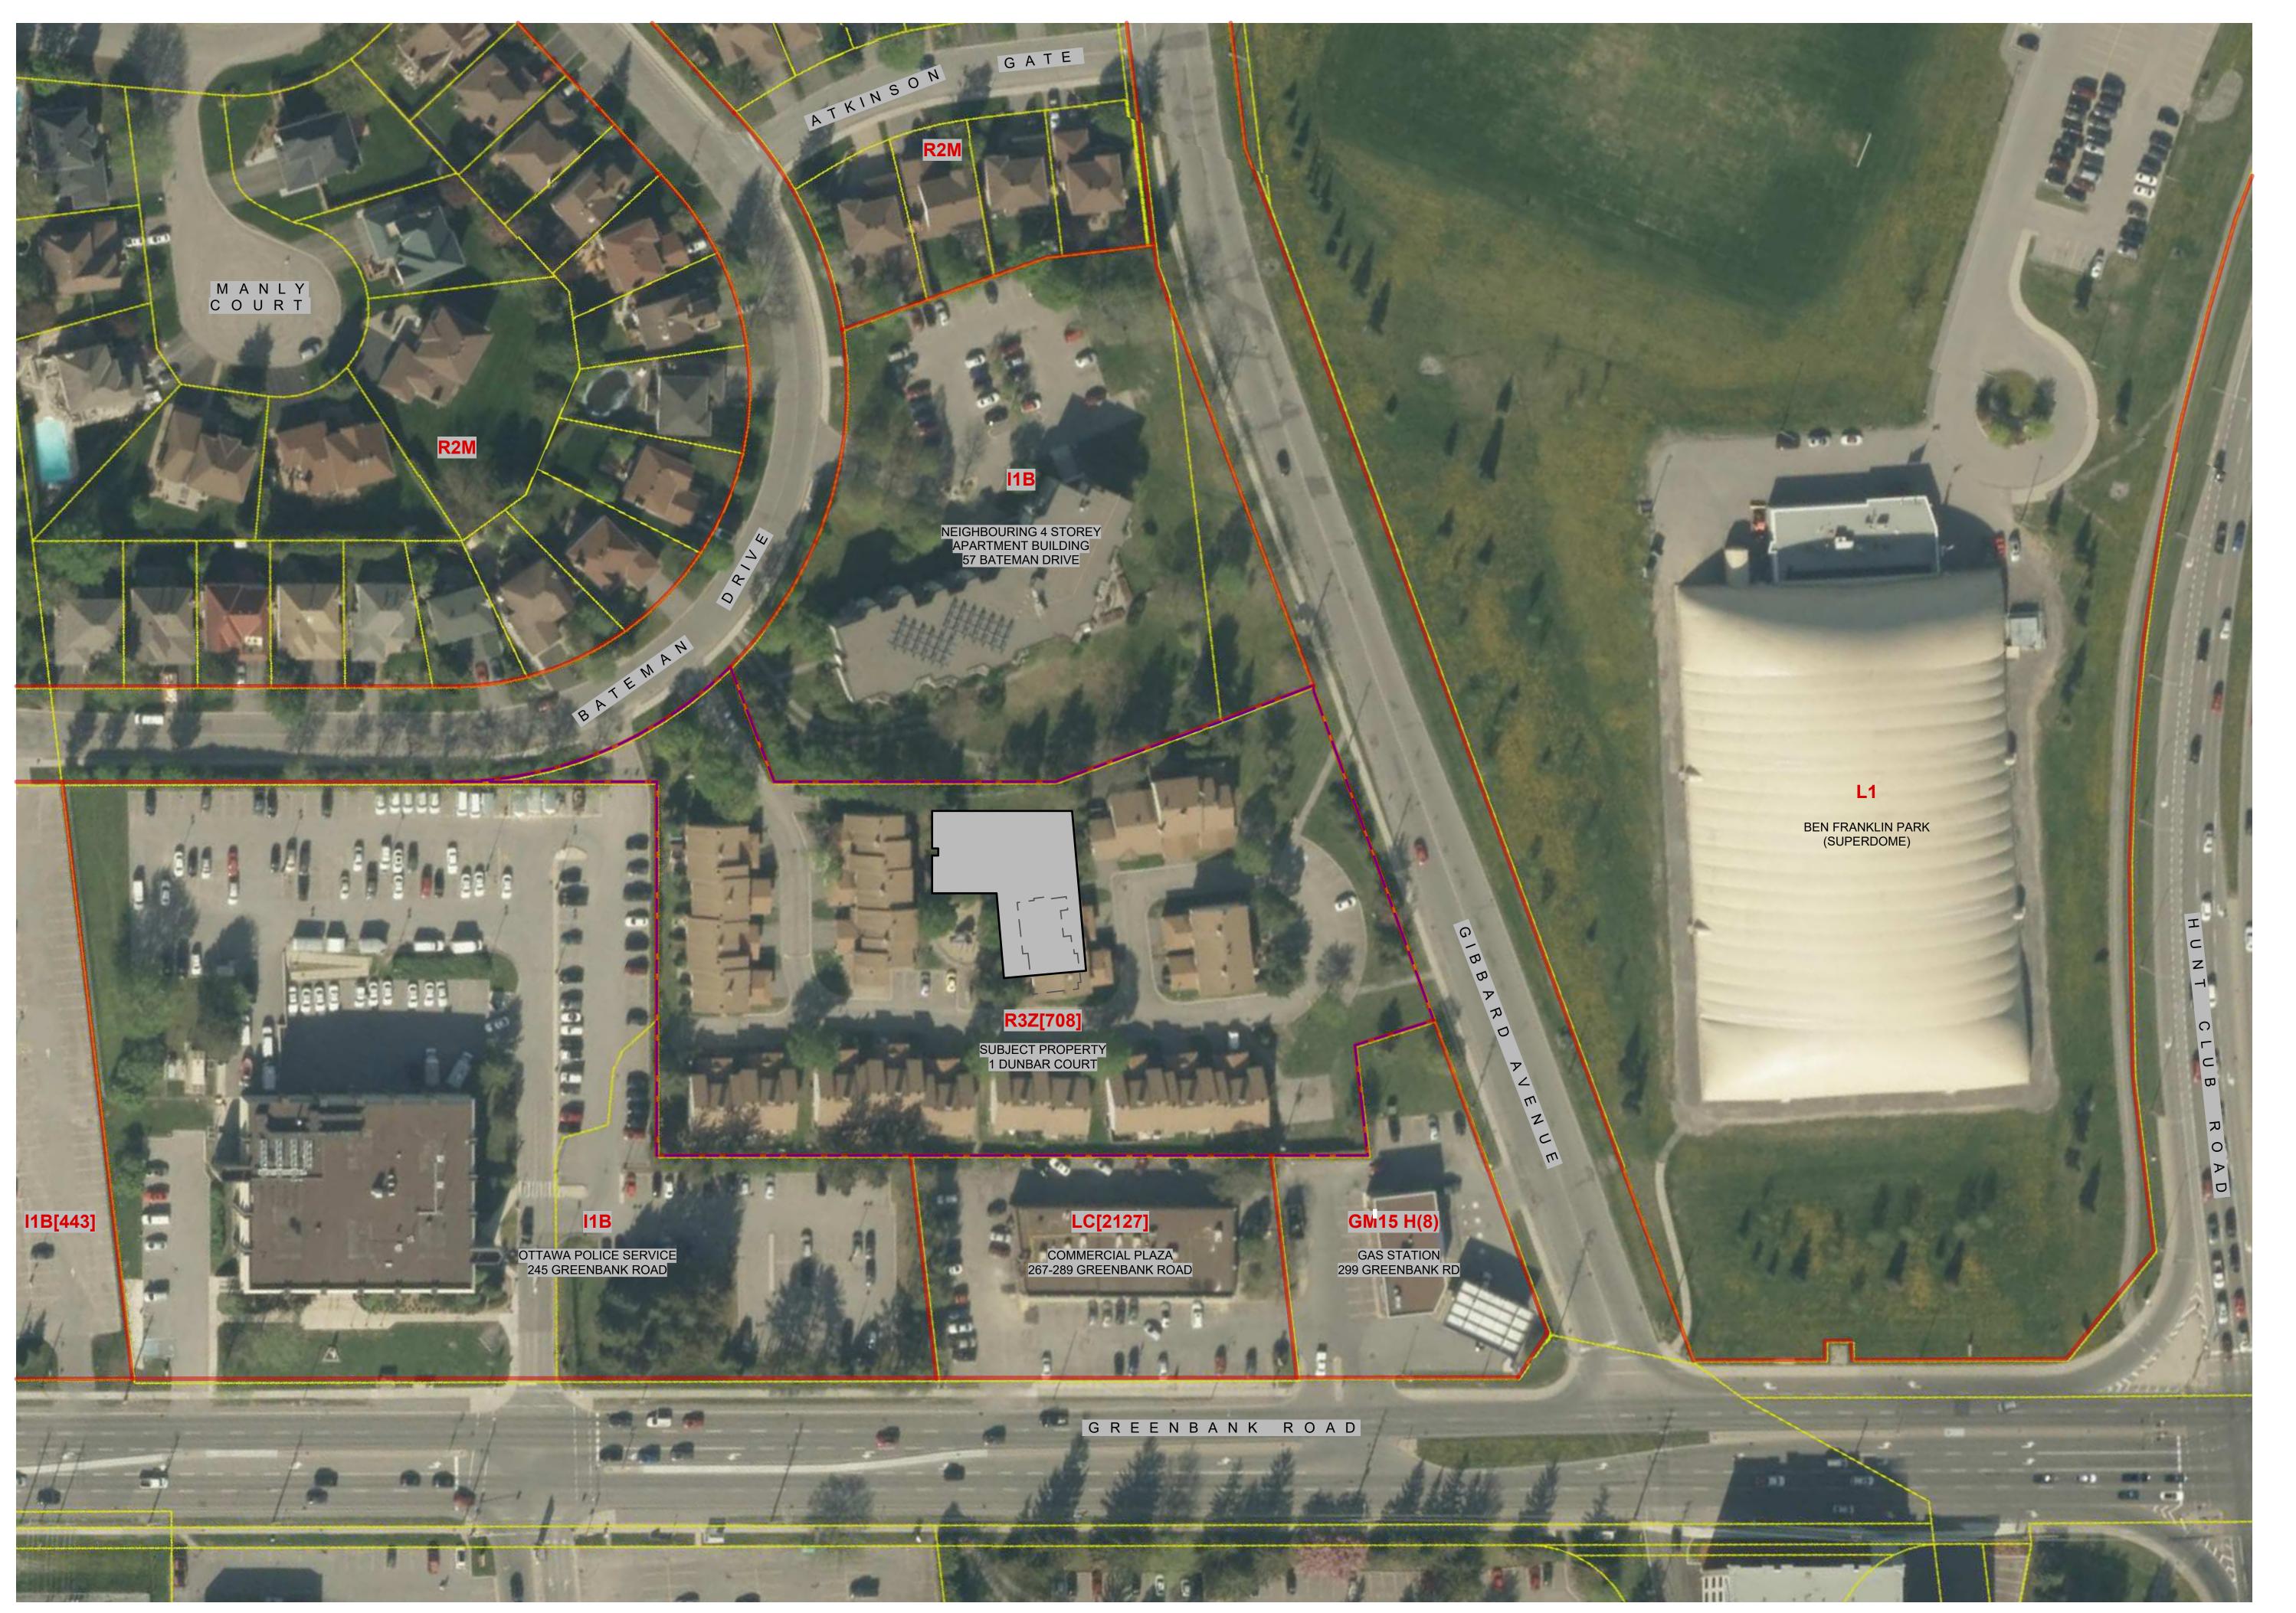

## jane thompson architect

404 mackay street ottawa, ontario, K1M 2C4 tel: (613)747-8104 jtarch@rogers.com

DUNBAR COURT APARTMENTS NEPEAN HOUSING

Ottawa, Ontario October 22, 2020

CONTEXT PLAN

checked C-1

JTA PROJECTS/2019/1922 - Dunbar Court/ deliverables/drawings/1922 - Concept Design.vwx

1 CONTEXT PLAN

2020-10-21 ISSUED FOR REZONING + SPC

GENERAL NOTES

1. Contractor must verify dimensions and conditions on site before proceeding with

Do not scale from drawings.
 All work to comply with the Ontario
Building Code and municipal regulations.
 This drawing to be read in conjunction
with all material relevant to this project.