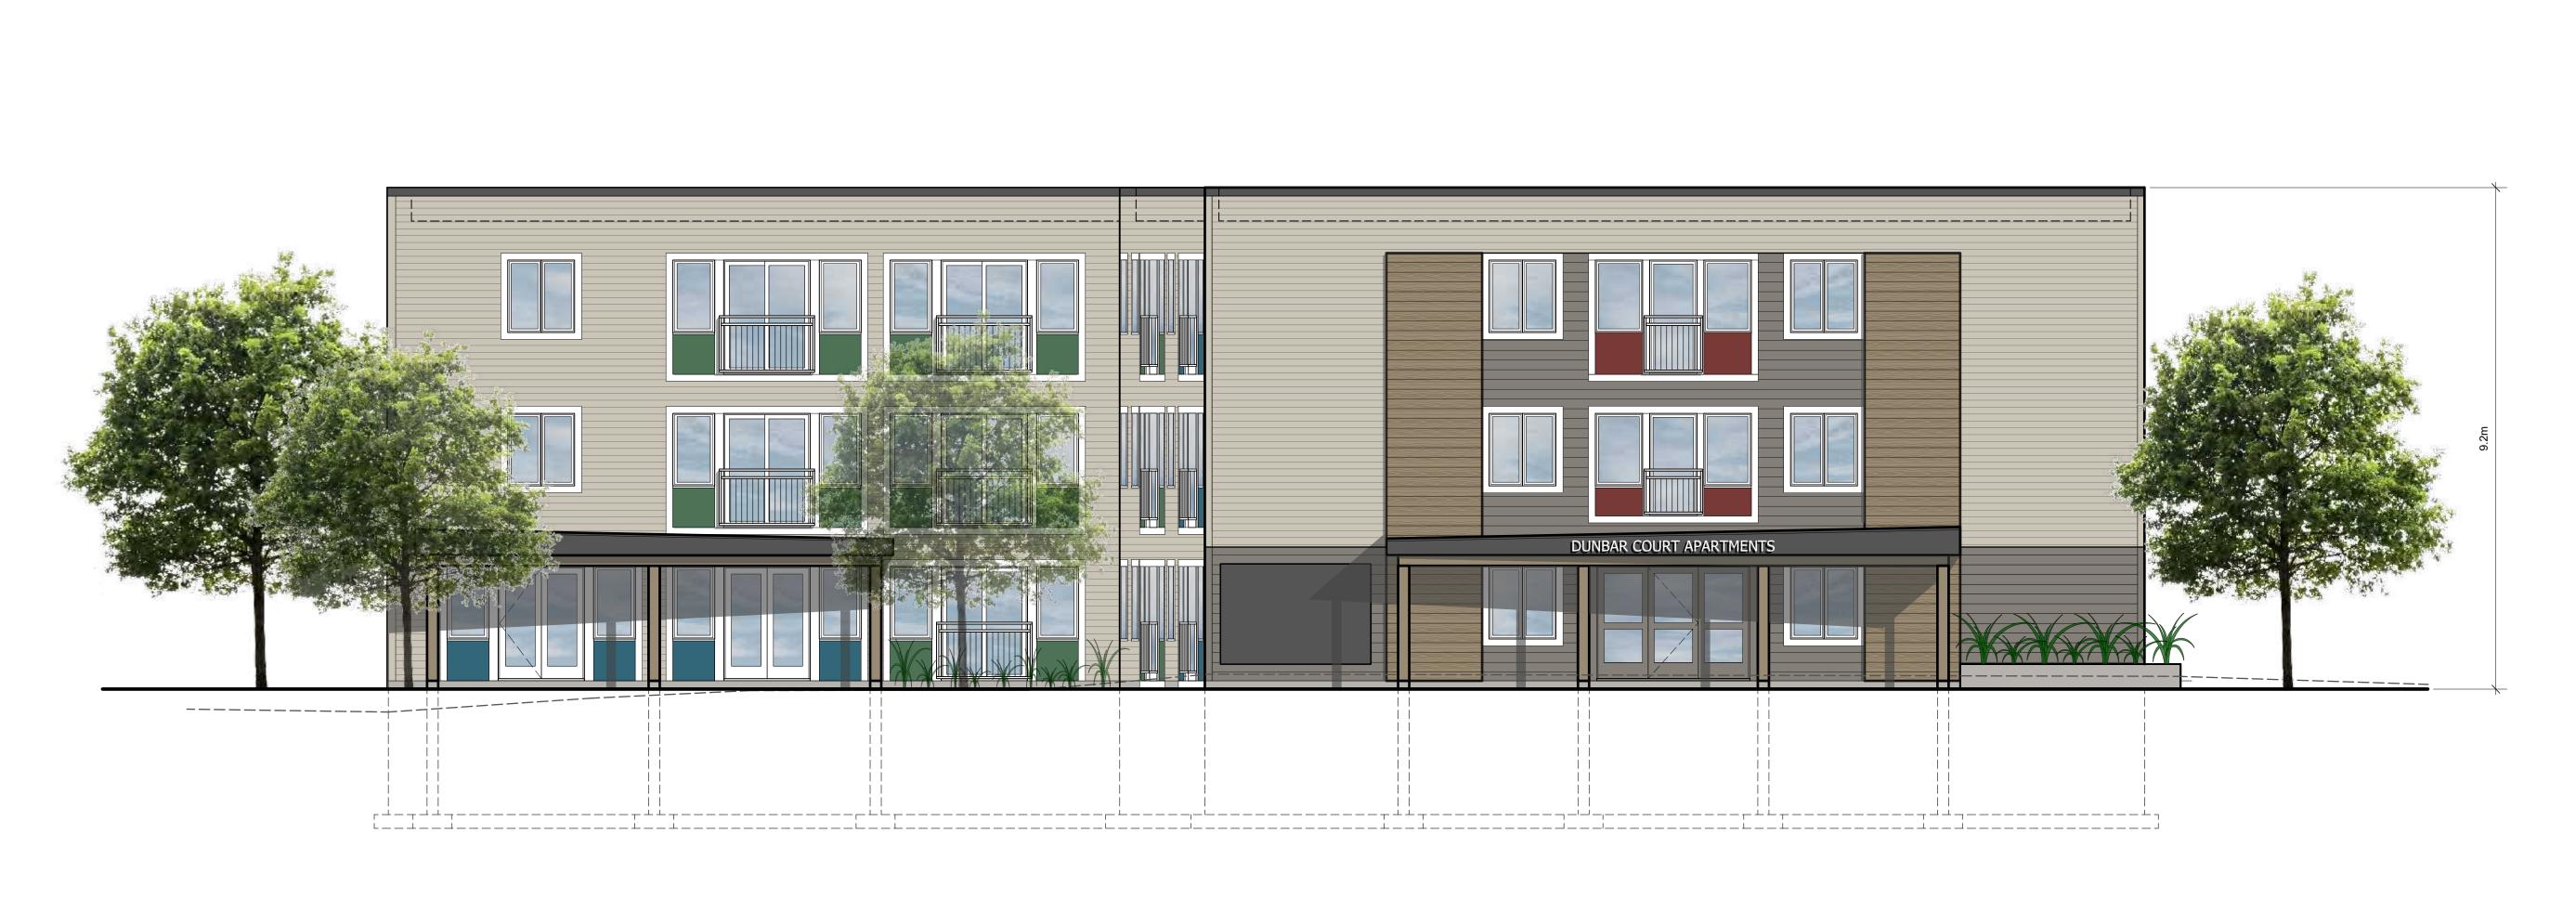

## jane thompson architect

404 mackay street ottawa, ontario, K1M 2C4 tel: (613)747-8104 jtarch@rogers.com

| scale           | 3/16" = 1'-0"                                            | 3/16" = 1'-0"    |  |
|-----------------|----------------------------------------------------------|------------------|--|
| job no.         | 1922                                                     | 1922             |  |
| project<br>DUNE | AR COURT APARTMENTS<br>NEPEAN HOUSING<br>Ottawa, Ontario |                  |  |
| date            | October 22, 2020                                         | October 22, 2020 |  |
| drawing         | WEST and NORTH<br>ELEVATIONS                             |                  |  |
| designed        | JT                                                       | JT               |  |
| drawn           | АН                                                       | AH               |  |

NORTH ELEVATION

2020-10-21 ISSUED FOR REZONING + SPC

GENERAL NOTES

1. Contractor must verify dimensions and conditions on site before proceeding with

 Do not scale from drawings.
 All work to comply with the Ontario Building Code and municipal regulations.
 This drawing to be read in conjunction with all material relevant to this project.

## jane thompson architect

404 mackay street ottawa, ontario, K1M 2C4 tel: (613)747-8104 jtarch@rogers.com

3/16" = 1'-0"

| job no. | 1922                                   |
|---------|----------------------------------------|
| project |                                        |
| DUN     | BAR COURT APARTMENTS<br>NEPEAN HOUSING |
|         | Ottawa, Ontario                        |
| date    | October 22, 2020                       |
| ·       | ·                                      |

| drawing |                             |
|---------|-----------------------------|
|         | EAST and SOUT<br>ELEVATIONS |
|         | ·                           |

|  | accigned | 31                               |   |
|--|----------|----------------------------------|---|
|  | drawn    | АН                               |   |
|  | checked  | JT                               |   |
|  | dwg no.  | A-10                             |   |
|  | JTA PR   | OJECTS/2019/1922 - Dunbar Court/ | _ |