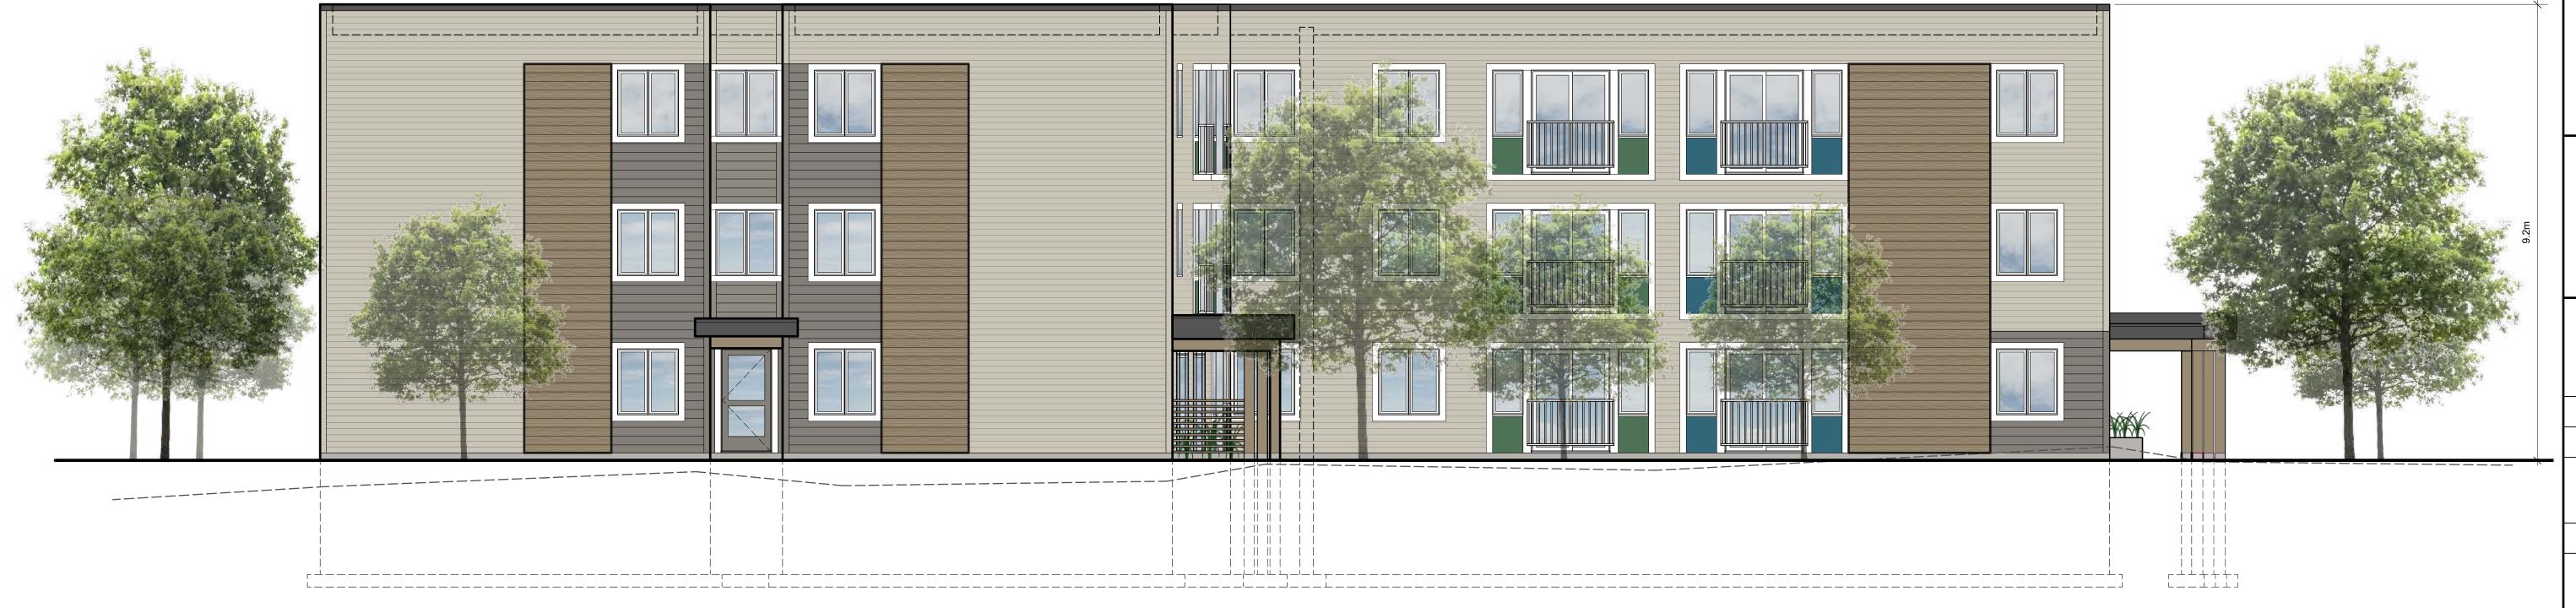

## jane thompson architect

404 mackay street ottawa, ontario, K1M 2C4 tel: (613)747-8104 jtarch@rogers.com

| scale           | 3/16" = 1'-0"                                            | 3/16" = 1'-0"    |  |
|-----------------|----------------------------------------------------------|------------------|--|
| job no.         | 1922                                                     | 1922             |  |
| project<br>DUNE | AR COURT APARTMENTS<br>NEPEAN HOUSING<br>Ottawa, Ontario |                  |  |
| date            | October 22, 2020                                         | October 22, 2020 |  |
| drawing         | WEST and NORTH<br>ELEVATIONS                             |                  |  |
| designed        | JT                                                       | JT               |  |
| drawn           | АН                                                       | AH               |  |

| drawing |                             |
|---------|-----------------------------|
|         | EAST and SOUT<br>ELEVATIONS |
|         | ·                           |

|  | accigned | 31                               |   |
|--|----------|----------------------------------|---|
|  | drawn    | АН                               |   |
|  | checked  | JT                               |   |
|  | dwg no.  | A-10                             |   |
|  | JTA PR   | OJECTS/2019/1922 - Dunbar Court/ | _ |