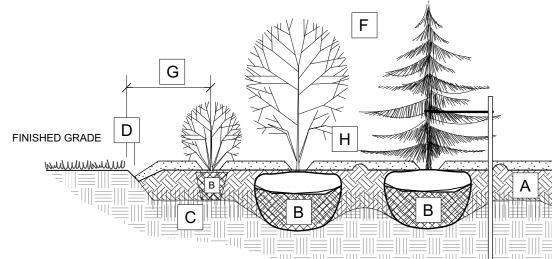

### (1) TREE, SHRUB AND PERENNIAL BED PLANTING L-02 NTS

**Bed Preparation** .1 EXCAVATE OR PLACE FILL FOR PLANTING BED TO PROVIDE 750mm MINIMUM DEPTH OF PLANTING MEDIUM AND 300mm DEPTH SUBSOIL (CONTINUOUS BETWEEN TREES). CULTIVATE PLANTING SUBSOIL INTO SUBGRADE TO A DEPTH OF 150mm. .2 PLACE COMPACTED PLANTING MEDIUM ON SUBSOIL TO ACHIEVE FINAL GRADE. .3 CENTRE OF BED TO BE CROWNED ABOVE ADJACENT E GRADE TO APPROVAL OF CONSULTANT. D CONCRETE PAVEMENT ROOTBALL С ĕăGRANIJŁARĂ ™BASEĂ ĬĂ∳  $||| \equiv || \equiv || \equiv$ 

TREE AND PERENNIAL PLANTING IN MEDIAN

RAIN GARDEN / SWALE CONSTRUCTION

- G FIRST ROW OF PERENNIALS TO BE PLANTED 600mm FROM EDGE OF BED/CURB FIRST ROW OF SHRUBS TO BE PLANTED 900mm FROM EDGE OF BED/CURB
- H PROVIDE 150 mm DEEP SAUCER AT TREES

750mm PLANTING MEDIUM OVER A MINIMUM OF 300mm SUBSOIL. WHERE DISTANCE BETWEEN CURB ALLOWS, EXTEND DEPTH OF SUBSOIL. SUBSOIL TO BE APPROVED FILL OR OPSS GRANULAR B TYPE 1

| Perenn                                    | ials list   |          |                                 |                            |                     |            |
|-------------------------------------------|-------------|----------|---------------------------------|----------------------------|---------------------|------------|
| ID                                        | Arrangement | # plants | Botanical Name                  | Common Name                | Spacing<br>(M.o.C.) | Sched Size |
| Pv-1: Sun<br>perennials                   | Mixed       | 20       | Echinacea purpurea              | Purple Coneflower          | 0.5                 | 15cm pote  |
|                                           |             | 20       | Leucanthemum superbum           | Shasta Daisy               | 0.5                 | 15cm pote  |
|                                           |             | 20       | Hemerocallis (Red/orange var.)  | Daylily (Reds, oranges)    | 0.5                 | 15cm pote  |
|                                           |             | 20       | Rudbeckia fulgida 'Goldsturm'   | Goldsturm Black Eyed Susan | 0.5                 | 15cm pote  |
|                                           |             | 20       | Veronica spicata                | Spiked Speedwell           | 0.5                 | 15cm pote  |
|                                           | Front edge  | 95       | Delosperma nubigenum            | Yellow Hardy Ice Plant     | 0.3                 | 10cm pote  |
| Pv-2:<br>Medium ht<br>shade<br>perennials | Mixed       | 40       | Hemerocallis (Yellow varieties) | Daylily (Yellows)          | 0.5                 | 15cm pote  |
|                                           |             | 40       | Hosta varieties                 | Medium Height Hostas       | 0.5                 | 15cm pote  |
|                                           |             | 25       | Matteuccia pennsylvanica        | Ostrich Fern               | 0.75                | 15cm pot   |
| Pv-3: Low<br>shade<br>perennials          | Mixed       | 40       | Geranium macrorrhiza            | Bigroot Geranium           | 0.4                 | 10cm pot   |
|                                           |             | 90       | Galium odoratum                 | Sweet woodruff             | 0.3                 | 10cm pot   |
|                                           |             | 90       | Lamium maculatum                | Dead nettle                | 0.3                 | 10cm pot   |
| Pv-4: Low<br>part-shade<br>stonecrop      | Mixed       | 5        | Sedum spurium 'John Creech'     | John Creech Stonecrop      | 0.3                 | 10cm pot   |
|                                           |             | 5        | Sedum ternatum                  | Three-leafed Stonecrop     | 0.3                 | 10cm pot   |
| Pv-5: Swale<br>perennials                 | Mixed       | 30       | Matteuccia pennsylvanica        | Ostrich Fern               | 0.75                | 10cm pot   |
|                                           |             | 50       | Onoclea sensibilis              | Sensitive Fern             | 0.5                 | 10cm pot   |
| Pv-6: Rain<br>garden<br>perennials        | Mixed       | 4        | Carex bebbii                    | Bebb's Sedge               | 0.6                 | 10cm pot   |
|                                           |             | 4        | Iris versicolor                 | Blue Flag Iris             | 0.6                 | 10cm pot   |
|                                           |             | 4        | Lobelia cardinalis              | Cardinal Flower            | 0.6                 | 10cm pot   |
|                                           |             | 4        | Eutrochium purpureum            | Joe Pye weed               | 0.6                 | 10cm pot   |
|                                           |             | 4        | Panicum virgatum                | Switch Grass               | 0.6                 | 10cm pote  |