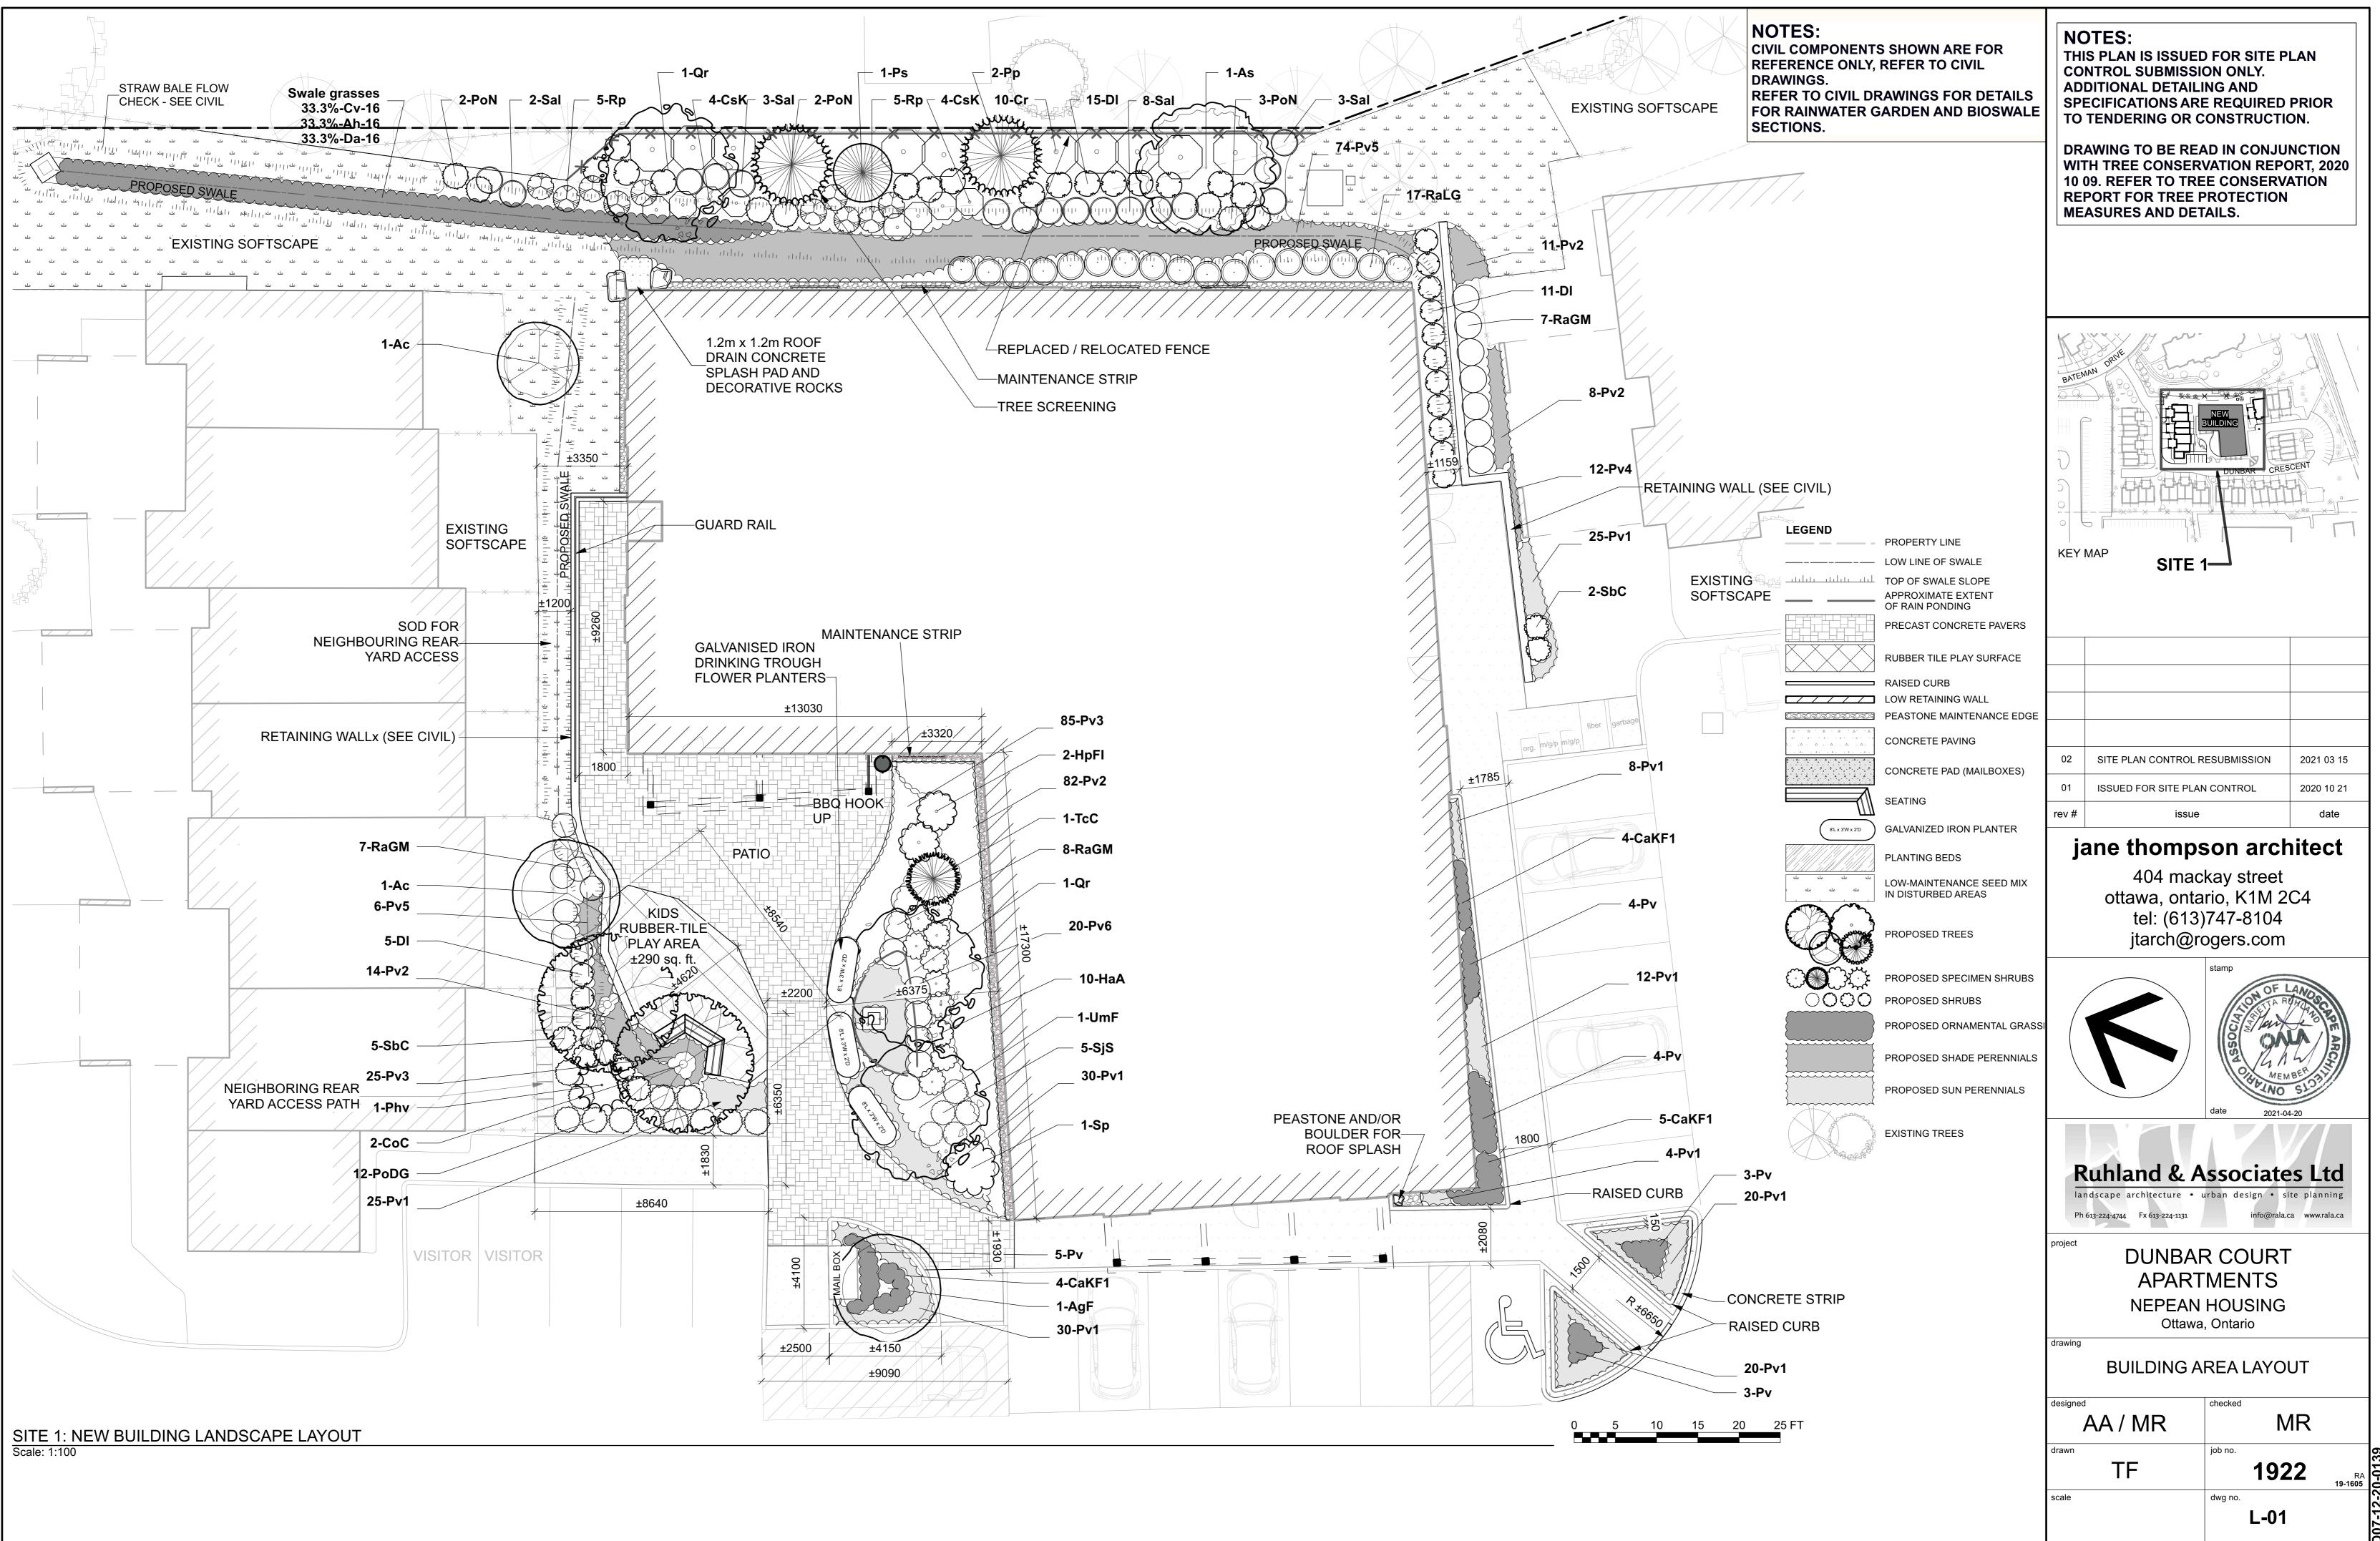

- A 450mm COMPACTED PLANTING MEDIUM, DEEPEN AT TREES
- B ROOTBALL, TOP OF ROOT CROWN TO BE FLUSH WITH PLANTING SOIL AND 50mm ABOVE SOIL OUTSIDE PLANTING PIT / POT.
- C 350mm PLANTING MEDIUM / SUBSOIL CULTIVATED LAYER. CULTIVATE AT TREE PIT BOTTOM. SEE NOTE BELOW.
- D EDGE TO DEPTH OF 100mm.
- E 50-75 mm MULCH LAYER, KEEP MULCH AWAY FROM STEMS.
- F PRUNE DAMAGE, DISEASED OR WEAK BRANCHES AS PER ACCEPTED HORTICULTURAL PRACTICE, DO NOT DAMAGE OR REMOVE LEADER.

#### BED PREPARATION

2 TRE L-02 NTS

L-02 NTS

- .1 EXCAVATE OR PLACE FILL FOR PLANTING BED TO PROVIDE 450mm MINIMUM DEPTH OF PLANTING MEDIUM. PLANTING BED TO BE DEEPENED AT TREE LOCATIONS. IF BASE OF PIT IS OVER EXCAVATED, RAISE BOTTOM TO PROPER LEVEL WITH COMPACTED PLANTING MEDIUM.
- .2 PLACE 150mm PLANTING MEDIUM ON SUBGRADE AND CULTIVATE INTO TOP 200mm OF SUBSOIL. SEE NOTE BELOW.
- .3 PLACE REMAINDER OF PLANTING MEDIUM OVER CULTIVATED PORTION
- TO ACHIEVE FINAL GRADE.
- .4 CENTRE OF BED TO BE CROWNED ABOVE ADJACENT GRADE TO APPROVAL OF CONSULTANT.
- .5 ENSURE POSITIVE DRAINAGE AWAY FROM BUILDING WALLS WHERE APPLICABLE.

#### TREE PLANTING:

- .1 CUT AND REMOVE TOP 2/3 OF BURLAP AND WIRE BASKET FROM
- ROOTBALL. .2 PLACE 1-METAL POST (40 x 40 x 2100 mm) AT OUTSIDE OF ROOTBALL ON
- THE PREVAILING WIND SIDE AND FASTEN TO TRUNK WITH APPROVED TREE TIES. .3 WATER THOROUGHLY SUBSEQUENT TO PLANTING AND THROUGHUT THE
- WARRANTY PERIOD. .4 WRAP TREE TRUNK AFTER INSPECTION OF TREES BY LANDSCAPE
- ARCHITECT. INSTALL RODENT GUARD AND PROTECT TREE FROM RODENT DAMAGE.
- .6 REMOVE TREE RINGS, STAKES AND TRUNK WRAPPING AFTER WARRANTY PERIOD.
  - A SUBSOIL / SUBGRADE CULTIVATED LAYER
  - B PLANTING MEDIUM
  - C ROOTBALL / POT
  - D TOP OF ROOT CROWN TO BE FLUSH WITH PLANTING SOIL
  - E 2-METAL POSTS (40x 40x 2100 mm) PLACE AT OUTSIDE OF ROOTBALL AND FASTEN TO TRUNK WITH 3 mmø GALVANIZED WIRE AND 25 mmø 2 PLY REINFORCED HOSE (PARALLEL TO CURB).
  - F 50-75 mm MULCH LAYER, KEEP MULCH AWAY FROM STEMS AND PROVIDE 100mm DEEP SAUCER.
  - PRUNE DAMAGE, DISEASED OR WEAK BRANCHES AS PER ACCEPTED HORTICULTURAL PRACTICE. DO NOT DAMAGE OR REMOVE LEADER
  - FIRST ROW OF PERENNIALS TO BE PLANTED 450mm MINIMUM FROM FRONT OF CURB