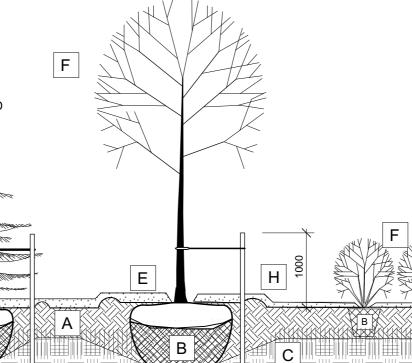

- A SUBSOIL / SUBGRADE CULTIVATED LAYER
- B PLANTING MEDIUM
- C ROOTBALL / POT
- D TOP OF ROOT CROWN TO BE FLUSH WITH PLANTING SOIL
- E 2-METAL POSTS (40x 40x 2100 mm) PLACE AT OUTSIDE OF ROOTBALL AND FASTEN TO TRUNK WITH 3 mmø GALVANIZED WIRE AND 25 mmø 2 PLY REINFORCED HOSE (PARALLEL TO CURB).
- F 50-75 mm MULCH LAYER, KEEP MULCH AWAY FROM STEMS AND PROVIDE 100mm DEEP SAUCER.
- PRUNE DAMAGE, DISEASED OR WEAK G BRANCHES AS PER ACCEPTED HORTICULTURAL PRACTICE. DO NOT DAMAGE OR REMOVE LEADER
- FIRST ROW OF PERENNIALS TO BE н PLANTED 450mm MINIMUM FROM FRONT OF CURB

- A 450mm COMPACTED PLANTING MEDIUM, DEEPEN AT TREES
- B ROOTBALL, TOP OF ROOT CROWN TO BE FLUSH WITH PLANTING SOIL AND 50mm ABOVE SOIL OUTSIDE PLANTING PIT / POT.
- C 350mm PLANTING MEDIUM / SUBSOIL CULTIVATED LAYER. CULTIVATE AT TREE PIT BOTTOM. SEE NOTE BELOW.
- D EDGE TO DEPTH OF 100mm.
- E 50-75 mm MULCH LAYER, KEEP MULCH AWAY FROM STEMS.
- F PRUNE DAMAGE, DISEASED OR WEAK BRANCHES AS PER ACCEPTED HORTICULTURAL PRACTICE, DO NOT DAMAGE OR REMOVE LEADER.

BED PREPARATION

- .1 EXCAVATE OR PLACE FILL FOR PLANTING BED TO PROVIDE 450mm MINIMUM DEPTH OF PLANTING MEDIUM. PLANTING BED TO BE DEEPENED AT TREE LOCATIONS. IF BASE OF PIT IS OVER EXCAVATED, RAISE BOTTOM TO PROPER LEVEL WITH COMPACTED PLANTING MEDIUM.
- .2 PLACE 150mm PLANTING MEDIUM ON SUBGRADE AND CULTIVATE INTO TOP 200mm OF SUBSOIL. SEE NOTE BELOW.
- .3 PLACE REMAINDER OF PLANTING MEDIUM OVER CULTIVATED PORTION TO ACHIEVE FINAL GRADE.
- .4 CENTRE OF BED TO BE CROWNED ABOVE ADJACENT GRADE TO APPROVAL OF CONSULTANT.
- .5 ENSURE POSITIVE DRAINAGE AWAY FROM BUILDING WALLS WHERE APPLICABLE.

2 TREE, SHRUB AND PERENNIAL BED PLANTING L-02 NTS

## TREE PLANTING:

- .1 CUT AND REMOVE TOP 2/3 OF BURLAP AND WIRE BASKET FROM ROOTBALL. .2 PLACE 1-METAL POST (40 x 40 x 2100 mm) AT OUTSIDE OF ROOTBALL O
- THE PREVAILING WIND SIDE AND FASTEN TO TRUNK WITH APPROVED TREE TIES. .3 WATER THOROUGHLY SUBSEQUENT TO PLANTING AND THROUGHUT TI
- WARRANTY PERIOD. .4 WRAP TREE TRUNK AFTER INSPECTION OF TREES BY LANDSCAPE
- ARCHITECT. .5 INSTALL RODENT GUARD AND PROTECT TREE FROM RODENT DAMAGE.
- .6 REMOVE TREE RINGS, STAKES AND TRUNK WRAPPING AFTER WARRAN PERIOD.