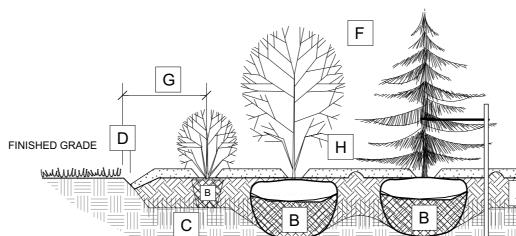

- A SUBSOIL / SUBGRADE CULTIVATED LAYER
- B PLANTING MEDIUM
- C ROOTBALL / POT
- D TOP OF ROOT CROWN TO BE FLUSH WITH PLANTING SOIL
- E 2-METAL POSTS (40x 40x 2100 mm) PLACE AT OUTSIDE OF ROOTBALL AND FASTEN TO TRUNK WITH 3 mmø GALVANIZED WIRE AND 25 mmø 2 PLY REINFORCED HOSE (PARALLEL TO CURB).
- F 50-75 mm MULCH LAYER, KEEP MULCH AWAY FROM STEMS AND PROVIDE 100mm DEEP SAUCER.
- PRUNE DAMAGE, DISEASED OR WEAK G BRANCHES AS PER ACCEPTED HORTICULTURAL PRACTICE. DO NOT DAMAGE OR REMOVE LEADER
- FIRST ROW OF PERENNIALS TO BE н PLANTED 450mm MINIMUM FROM FRONT OF CURB

- A 450mm COMPACTED PLANTING MEDIUM, DEEPEN AT TREES
- B ROOTBALL, TOP OF ROOT CROWN TO BE FLUSH WITH PLANTING SOIL AND 50mm ABOVE SOIL OUTSIDE PLANTING PIT / POT.
- C 350mm PLANTING MEDIUM / SUBSOIL CULTIVATED LAYER. CULTIVATE AT TREE PIT BOTTOM. SEE NOTE BELOW.
- D EDGE TO DEPTH OF 100mm.
- E 50-75 mm MULCH LAYER, KEEP MULCH AWAY FROM STEMS.
- F PRUNE DAMAGE, DISEASED OR WEAK BRANCHES AS PER ACCEPTED HORTICULTURAL PRACTICE, DO NOT DAMAGE OR REMOVE LEADER.

## TREE PLANTING:

- .1 CUT AND REMOVE TOP 2/3 OF BURLAP AND WIRE BASKET FROM ROOTBALL. .2 PLACE 1-METAL POST (40 x 40 x 2100 mm) AT OUTSIDE OF ROOTBALL O
- THE PREVAILING WIND SIDE AND FASTEN TO TRUNK WITH APPROVED TREE TIES. .3 WATER THOROUGHLY SUBSEQUENT TO PLANTING AND THROUGHUT TI
- WARRANTY PERIOD. .4 WRAP TREE TRUNK AFTER INSPECTION OF TREES BY LANDSCAPE
- ARCHITECT. .5 INSTALL RODENT GUARD AND PROTECT TREE FROM RODENT DAMAGE.
- .6 REMOVE TREE RINGS, STAKES AND TRUNK WRAPPING AFTER WARRAN PERIOD.

| <ul> <li>A SUBSOIL / SUBGRADE CULTIVATED LAYER</li> <li>B PLANTING MEDIUM</li> <li>C ROOTBALL / POT</li> <li>D TOP OF ROOT CROWN TO BE FLUSH WITH<br/>PLANTING SOIL</li> <li>E 2-METAL POSTS (40x 40x 2100 mm) PLACE<br/>AT OUTSIDE OF ROOTBALL AND FASTEN<br/>TO TRUNK WITH 3 mm gaLVANIZED WIRE<br/>AND 25 mmg 2 PLY REINFORGED HOSE<br/>(PARALLEL TO CURB).</li> <li>F 50-75 mm MULCH LAYER, KEEP MULCH<br/>AWAY FROM STEMS AND PROVIDE<br/>100mm DEEP SAUCER.</li> <li>G PRUNE DAMAGE, DISEASED OR WEAK<br/>BRANCHES AS PER ACCEPTED<br/>HORTICULTURAL PRACTICE.</li> </ul>                                                                 |                                                                                 | ON ONLY.<br>ING AND<br>E REQUIRED PRIOR<br>CONSTRUCTION.<br>AD IN CONJUNCTION<br>VATION REPORT, 2020<br>EE CONSERVATION<br>PROTECTION |
|-------------------------------------------------------------------------------------------------------------------------------------------------------------------------------------------------------------------------------------------------------------------------------------------------------------------------------------------------------------------------------------------------------------------------------------------------------------------------------------------------------------------------------------------------------------------------------------------------------------------------------------------------|---------------------------------------------------------------------------------|---------------------------------------------------------------------------------------------------------------------------------------|
| Individual of the first row of perennials to be planted 450mm Minimum FROM FRONT of CURB         Image: Stress of the first row of perennials to be planted 450mm Minimum FROM FRONT of CURB         Image: Stress of the first row of perennials to be planted 450mm Minimum FROM FRONT of CURB         Image: Stress of the first row of perennials to be planted 450mm planted 450mm Minimum FROM FRONT of CURB         Image: Stress of the first row of perennials to be planted 450mm planted 450mm from from subsoli. Where Distance between curb allows, extend Depth of subsoli. Subsoli to be approved fill or opss granular b type 1 |                                                                                 |                                                                                                                                       |
| <ul> <li>G FIRST ROW OF PERENNIALS TO BE PLANTED 600mm FROM EDGE OF BED/CURB<br/>FIRST ROW OF SHRUBS TO BE PLANTED 900mm FROM EDGE OF BED/CURB</li> <li>I PROVIDE 150 mm DEEP SAUCER AT TREES</li> </ul>                                                                                                                                                                                                                                                                                                                                                                                                                                        | 404 mac<br>ottawa, onta<br>tel: (613                                            | N CONTROL 2020 10 21<br>date<br>son architect<br>skay street<br>ario, K1M 2C4<br>)747-8104<br>ogers.com                               |
| <ul> <li>TREE PLANTING:</li> <li>1 CUT AND REMOVE TOP 2/3 OF BURLAP AND WIRE BASKET FROM ROOTBALL.</li> <li>2 PLACE 1-METAL POST (40 x 40 x 2100 mm) AT OUTSIDE OF ROOTBALL ON THE PREVALING WIND SIDE AND FASTEN TO TRUNK WITH APPROVED TREE TIES.</li> <li>3 WATER THOROUGHLY SUBSEQUENT TO PLANTING AND THROUGHUT THE WARRANTY PERIOD.</li> <li>4 WRAP TREE TRUNK AFTER INSPECTION OF TREES BY LANDSCAPE ARCHITECT.</li> <li>5 INSTALL RODENT GUARD AND PROTECT TREE FROM RODENT DAMAGE.</li> <li>6 REMOVE TREE RINGS, STAKES AND TRUNK WRAPPING AFTER WARRANTY PERIOD.</li> </ul>                                                           | Iandscape architecture •<br>Ph 613-224-4744 Fx 613-224-1131<br>project<br>DUNBA | stamp<br>of ARA<br>BERDING<br>date<br>2020-10-21<br>SSOCIATES LTC<br>urban design • site planning<br>info@rala.ca www.rala.ca         |
|                                                                                                                                                                                                                                                                                                                                                                                                                                                                                                                                                                                                                                                 | NEPEAN<br>Ottawa                                                                | TMENTS<br>HOUSING<br>a, Ontario<br>TS & DETAILS<br>Checked<br>MR<br>job no.<br>1922<br>BA<br>19-1605                                  |
|                                                                                                                                                                                                                                                                                                                                                                                                                                                                                                                                                                                                                                                 |                                                                                 | SPC-02                                                                                                                                |