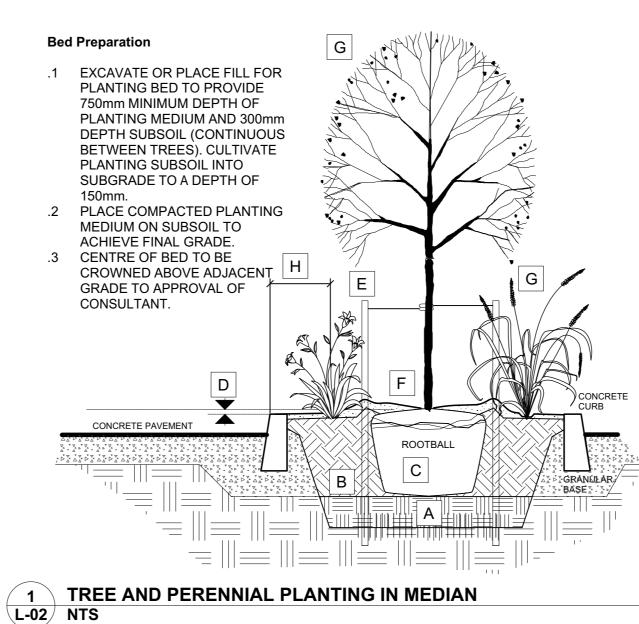

BED PREPARATION

- .1 EXCAVATE OR PLACE FILL FOR PLANTING BED TO PROVIDE 450mm MINIMUM DEPTH OF PLANTING MEDIUM. PLANTING BED TO BE DEEPENED AT TREE LOCATIONS. IF BASE OF PIT IS OVER EXCAVATED, RAISE BOTTOM TO PROPER LEVEL WITH COMPACTED PLANTING MEDIUM.
- .2 PLACE 150mm PLANTING MEDIUM ON SUBGRADE AND CULTIVATE INTO TOP 200mm OF SUBSOIL. SEE NOTE BELOW.
- .3 PLACE REMAINDER OF PLANTING MEDIUM OVER CULTIVATED PORTION TO ACHIEVE FINAL GRADE.
- .4 CENTRE OF BED TO BE CROWNED ABOVE ADJACENT GRADE TO APPROVAL OF CONSULTANT.
- .5 ENSURE POSITIVE DRAINAGE AWAY FROM BUILDING WALLS WHERE APPLICABLE.

2 TREE, SHRUB AND PERENNIAL BED PLANTING L-02 NTS