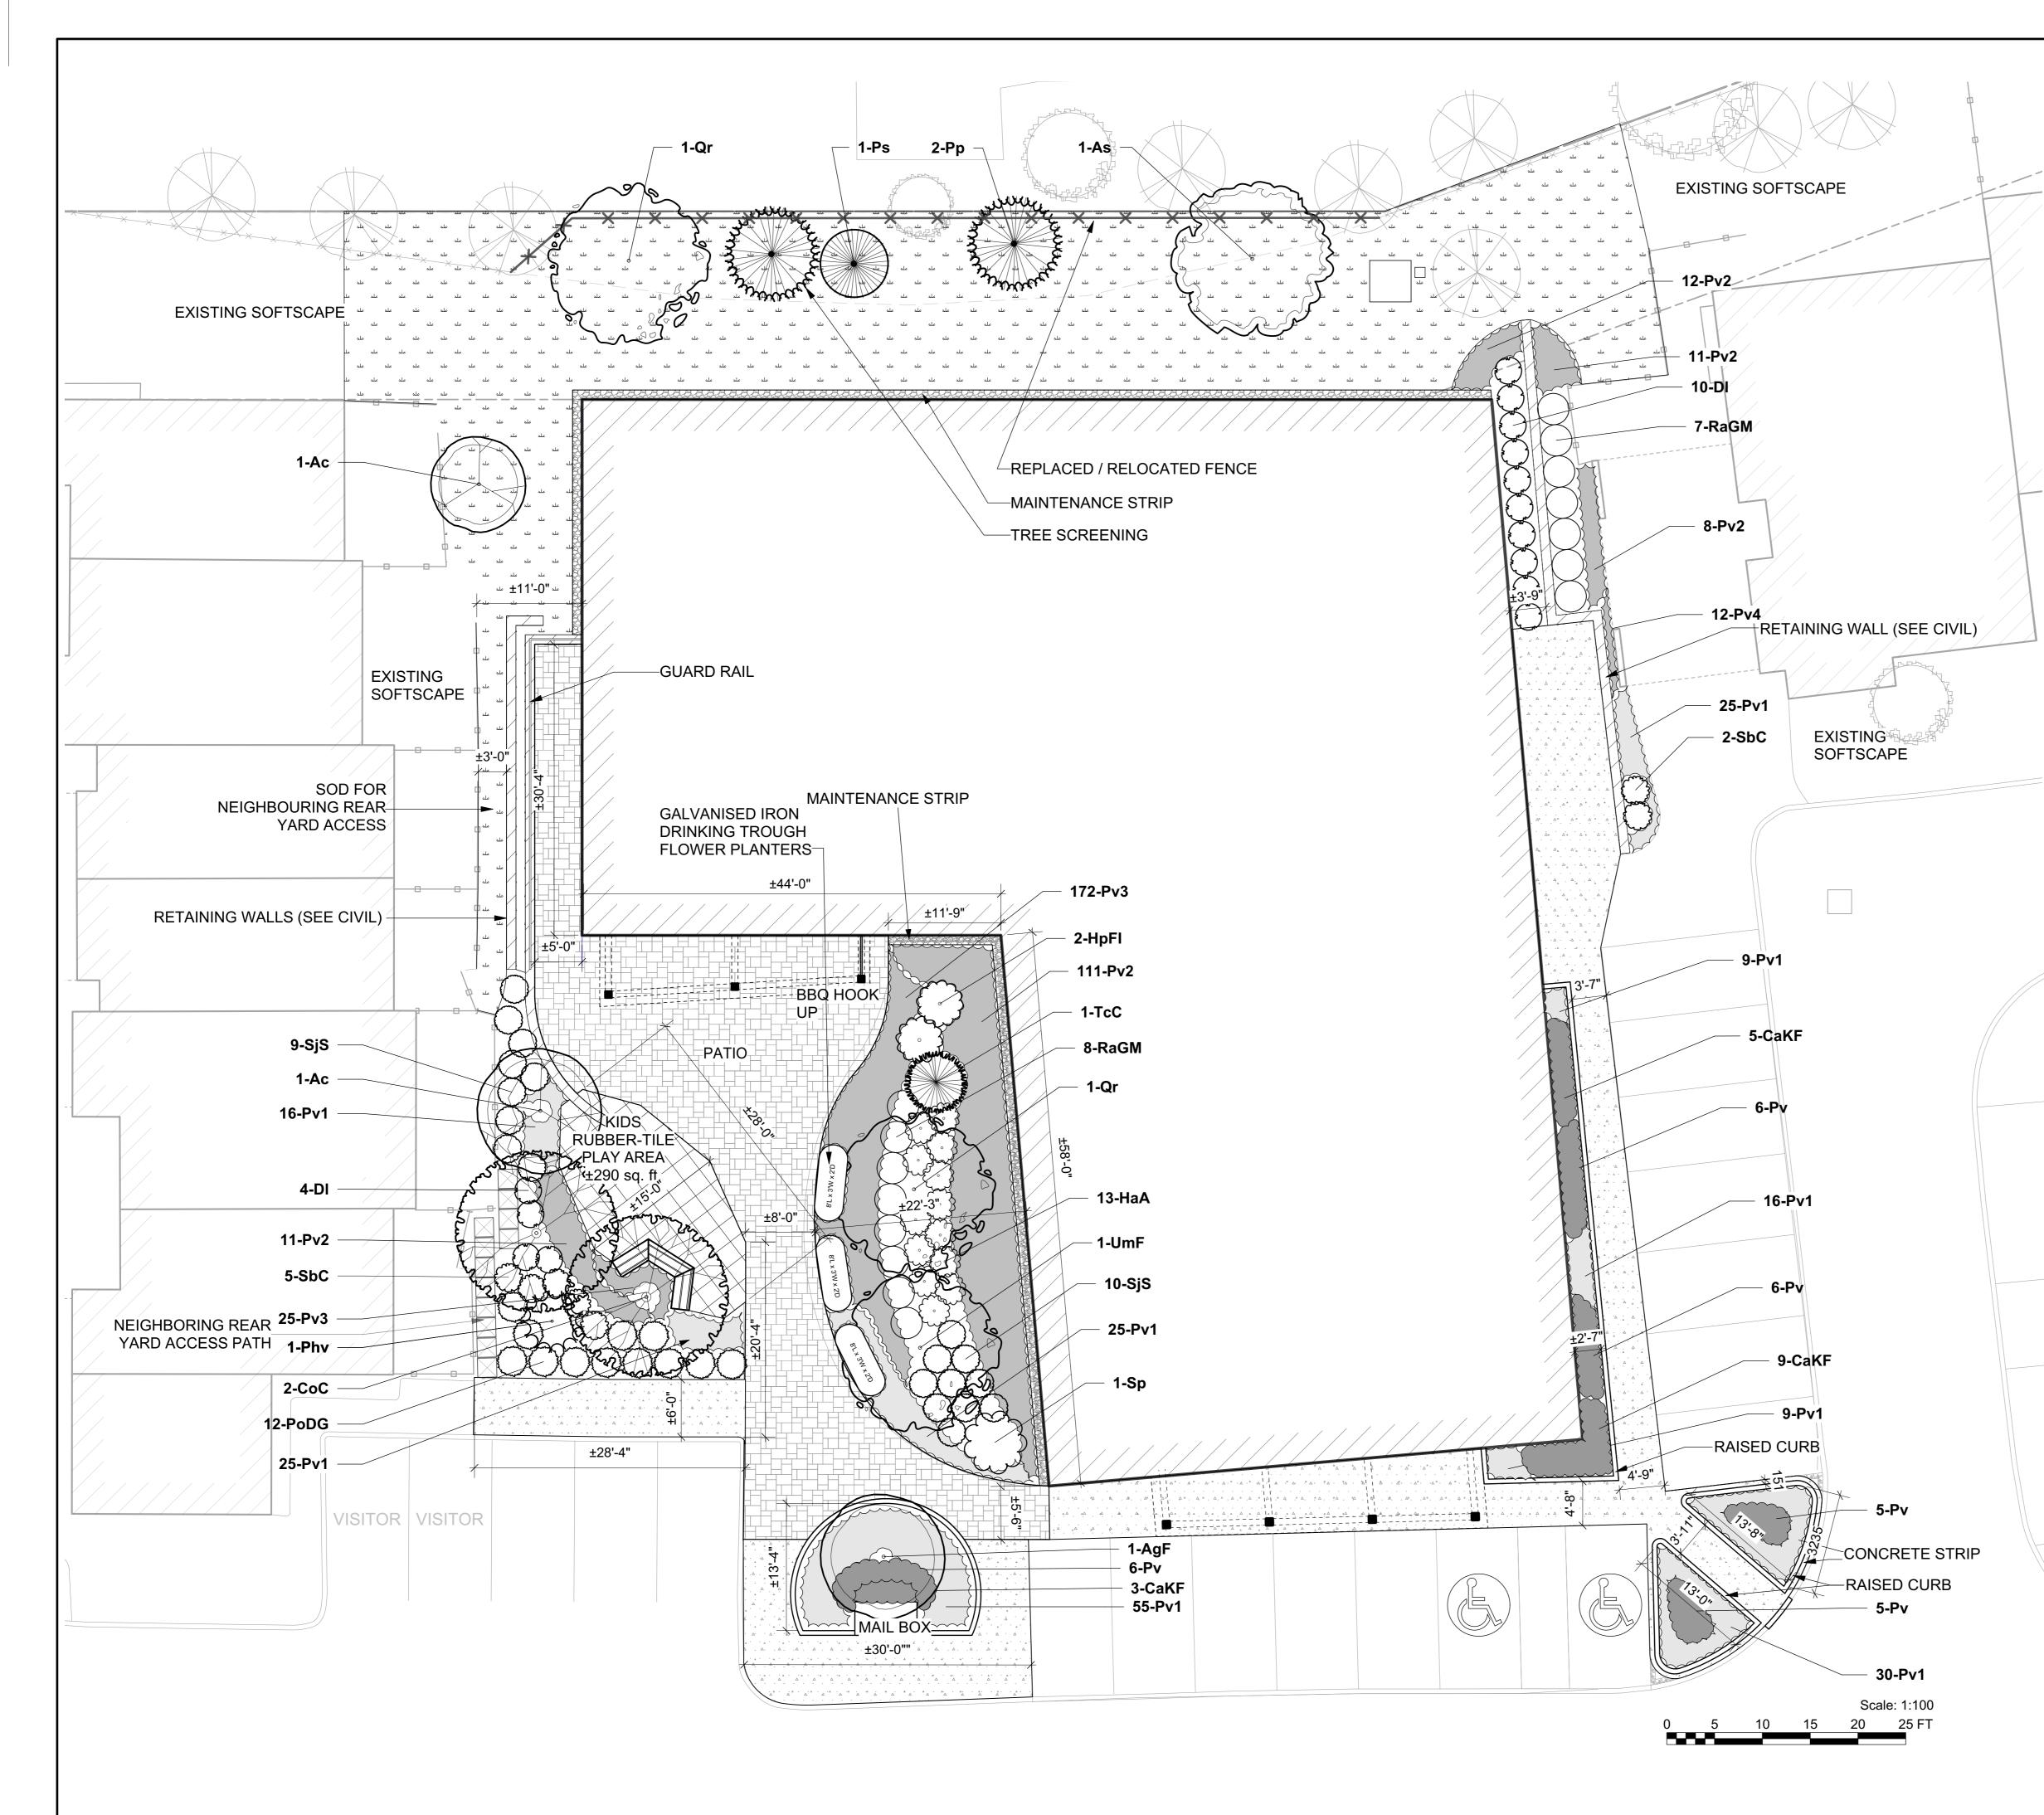

8'L x 3'W x 2'D

· · · · · · · · · · · · · · · · · ·

علد علد

علد علد

PRECAST CONCRETE PAVERS

RUBBER TILE PLAY SURFACE

□ RAISED CURB LOW RETAINING WALL PEASTONE MAINTENANCE EDGE

CONCRETE PAVING

CONCRETE PAD (MAILBOXES)

SEATING

GALVANIZED IRON PLANTER

PLANTING BEDS

LOW-MAINTENANCE SEED MIX IN DISTURBED AREAS

PROPOSED TREES

PROPOSED SPECIMEN SHRUBS

..... ~~~~~

PROPOSED ORNAMENTAL GRASS PROPOSED SHADE PERENNIALS

PROPOSED SUN PERENNIALS

EXISTING TREES

NOTES: THIS PLAN IS ISSUED FOR SITE PLAN CONTROL SUBMISSION ONLY. ADDITIONAL DETAILING AND SPECIFICATIONS ARE REQUIRED PRIOR TO TENDERING OR CONSTRUCTION. DRAWING TO BE READ IN CONJUNCTION WITH TREE CONSERVATION REPORT, 2020 10 09. REFER TO TREE CONSERVATION **REPORT FOR TREE PROTECTION** MEASURES AND DETAILS. 01 ISSUED FOR SITE PLAN CONTROL 2020 10 21 rev # issue date jane thompson architect 404 mackay street ottawa, ontario, K1M 2C4 tel: (613)747-8104 jtarch@rogers.com 2020-10-21 Ruhland & Associates Ltd landscape architecture • urban design • site planning Ph 613-224-4744 Fx 613-224-1131 rala.ca www.rala.ca DUNBAR COURT APARTMENTS NEPEAN HOUSING Ottawa, Ontario drawing LAYOUT checked designed

MR AA / MR job no. TF 1922 RA 19-1605 dwg no. scale L-01

| ID<br>AgF<br>As<br>Ac<br>CoC | <b>Qty</b><br>1           | Botanical<br>TREES                    | Name                                 |                                                   |                                        |                                       |                  |                                       |                   |  |
|------------------------------|---------------------------|---------------------------------------|--------------------------------------|---------------------------------------------------|----------------------------------------|---------------------------------------|------------------|---------------------------------------|-------------------|--|
| As<br>Ac                     | 1                         | TREES                                 | i <b>st</b><br>Botanical Name        |                                                   | Common Name                            |                                       | Sched. S         | ize Rer                               | narks             |  |
| As<br>Ac                     | 1<br>1                    |                                       |                                      |                                                   |                                        |                                       |                  |                                       |                   |  |
| Ac                           | 1                         | Acer ginnala 'Flame'                  |                                      | Flame Amur Maple                                  |                                        | · · · · · · · · · · · · · · · · · · · |                  | Staked                                |                   |  |
|                              | •                         | Acer saccharum                        |                                      |                                                   | Sugar Maple                            |                                       | 60mm caliper WB, |                                       |                   |  |
|                              | 2                         | Amelanchier canadensis                |                                      |                                                   | Serviceberry                           |                                       | 50mm caliper WB, |                                       |                   |  |
|                              | 2                         | Celtis occidentalis 'Chicagoland'     |                                      |                                                   | Chicagoland Hackberry                  |                                       | 60mm cali        |                                       |                   |  |
| Pp                           | 2                         | Picea pungens                         |                                      |                                                   | Colorado Spruce                        |                                       | 200cm ht         | WB, Staked<br>WB, Staked              |                   |  |
| Ps                           | 1                         | Pinus strobus                         |                                      |                                                   | Eastern White Pine<br>Northern Red Oak |                                       | 200cm ht         |                                       |                   |  |
| Qr<br>UmF                    | 2                         | Quercus rubra<br>Ulmus minor x parvif |                                      | iolio 'Eroptior'                                  |                                        | Oak                                   | 60mm cali        | · · · · · · · · · · · · · · · · · · · | Staked            |  |
|                              | 1 Ulmus minor x<br>SHRUBS |                                       | r x parvii                           |                                                   | Frontier Elm                           |                                       |                  | iper WB Staked                        |                   |  |
| DI                           | 14                        |                                       | Diervilla lonicera                   |                                                   | Dwarf Bush Honeysuckle                 |                                       | 50 cm ht.        | Potted, 1m o.c.                       |                   |  |
| HaA                          | 13                        | Hydrangea arborescens 'Annabelle'     |                                      | Annabelle Hydrangea                               |                                        | 50 cm ht.                             |                  | ed, 1m o.c.                           |                   |  |
| HpFI                         | 2                         |                                       | Hydrangea paniculata 'Fire & Ice'    |                                                   | Fire & Ice pannicle hydrangea          |                                       | 80cm ht.         | Pot                                   |                   |  |
| Phv                          | 2                         |                                       | Philadelphus x virginalis            |                                                   | Mock Orange                            |                                       | 80cm ht.         | Pot                                   |                   |  |
| PoDG                         | 12                        |                                       | Physocarpus opulifolius 'Darts Gold' |                                                   | Darts Gold Ninebark                    |                                       | 50cm ht.         | Pot                                   |                   |  |
| RaGM                         | 15                        | Ribes alpinu                          | •                                    |                                                   |                                        | Alpine Currant                        | 50cm ht          |                                       | ed, 1m o.c.       |  |
| SbC                          | 7                         |                                       | ea bumalda 'Coccinea'                |                                                   | Dwarf Red Spirea                       |                                       | 50cm ht.         |                                       | ed, 0.9m o.c.     |  |
| SjS                          | 20                        | -                                     | ea japonica 'Shirobana'              |                                                   | Shirobana Spirea                       |                                       | 50cm ht.         | Potted, 0.9m o.                       |                   |  |
| Sp                           | 1                         |                                       | raea prunifolia                      |                                                   | Bridal Wreath Spirea                   |                                       | 80cm ht. Potteo  |                                       | ed                |  |
| TcC                          | 1                         | Taxus cuspie                          | data 'Caj                            | pitata'                                           | Clipped Cone Yew                       |                                       | 90cm ht          | Pot                                   | ed                |  |
|                              |                           | ORNAMENTAL GRASSES                    |                                      |                                                   |                                        |                                       |                  |                                       |                   |  |
| CaKF                         | 17                        |                                       |                                      | iflora 'Karl Foerster' Karl Foerster Feather Reed |                                        | Feather Reed Grass                    | 1 gal. pots      |                                       | ed, 0.75m o.c     |  |
| Pv                           | 28                        | Panicum vir                           | jatum                                |                                                   | Switch Grass                           |                                       | 1 gal. pots      | Pot                                   | Potted, 0.6m o.c. |  |
| Pere                         | nni                       | als list                              |                                      |                                                   |                                        |                                       |                  |                                       |                   |  |
| ID .                         |                           | Arrangement                           | # plants                             | Botanical Name                                    |                                        | Common Name                           |                  | Spacing<br>(M.o.C.                    |                   |  |
| Pv-1: Sun<br>perennials      |                           | Mixed                                 | 25                                   | Echinacea purpure                                 | ea                                     | Purple Coneflower                     |                  | 0.5                                   | 15cm pots         |  |
|                              |                           |                                       | 25                                   | Leucanthemum su                                   |                                        | Shasta Daisy                          |                  | 0.5                                   | 15cm pots         |  |
|                              |                           |                                       | 25                                   |                                                   |                                        |                                       |                  | 0.5                                   |                   |  |
|                              |                           |                                       | 25                                   |                                                   |                                        |                                       |                  | 0 5                                   | 15cm pots         |  |
|                              |                           |                                       |                                      | Rudbeckia fulgida 'Goldsturm'                     |                                        | Goldsturm Black Eyed Susan            |                  |                                       | 15cm pots         |  |
|                              |                           |                                       | 25                                   | Veronica spicata                                  |                                        | Spiked Speedwell                      |                  | 0.5                                   | 15cm pots         |  |
|                              |                           | Front edge                            | 110                                  | Delosperma nubig                                  | enum                                   | Yellow Hardy Ice Plant                |                  | 0.3                                   | 10cm pots         |  |
| Pv-2:                        |                           |                                       | 60                                   | Hemerocallis (Yellow varieties)                   |                                        | Daylily (Yellows)                     |                  | 0.5                                   | 15cm pots         |  |
| Medium ht<br>shade           |                           | Mixed                                 | 60                                   | Hosta varieties                                   |                                        | Medium Height Hostas                  |                  | 0.5                                   | 15cm pots         |  |
| perennia                     |                           |                                       | 35                                   | Matteuccia pennsylvanica                          |                                        | Ostrich Fern                          |                  | 0.6                                   | 15cm pots         |  |
|                              |                           | Mixed                                 | 35                                   | Geranium macrorrhiza                              |                                        | Bigroot Geranium                      |                  | 0.4                                   | 10cm pots         |  |
| Pv-3: Lo<br>shade            |                           |                                       | 90                                   | Galium odoratum                                   |                                        | Sweet woodruff                        |                  | 0.3                                   | 10cm pots         |  |
| perennia                     | als                       |                                       | 90                                   | Lamium maculatur                                  | m                                      | Dead nettle                           |                  | 0.3                                   | 10cm pots         |  |
| Pv-4: Lo                     |                           |                                       | 5                                    | Sedum spurium 'John Creech'                       |                                        | John Creech Stonecrop                 |                  | 0.3                                   | 10cm pots         |  |
| part-sha<br>stonecro         |                           | Mixed                                 | 5                                    | Sedum ternatum                                    |                                        | Three-leafed Stonecrop                |                  | 0.3                                   | 10cm pots         |  |