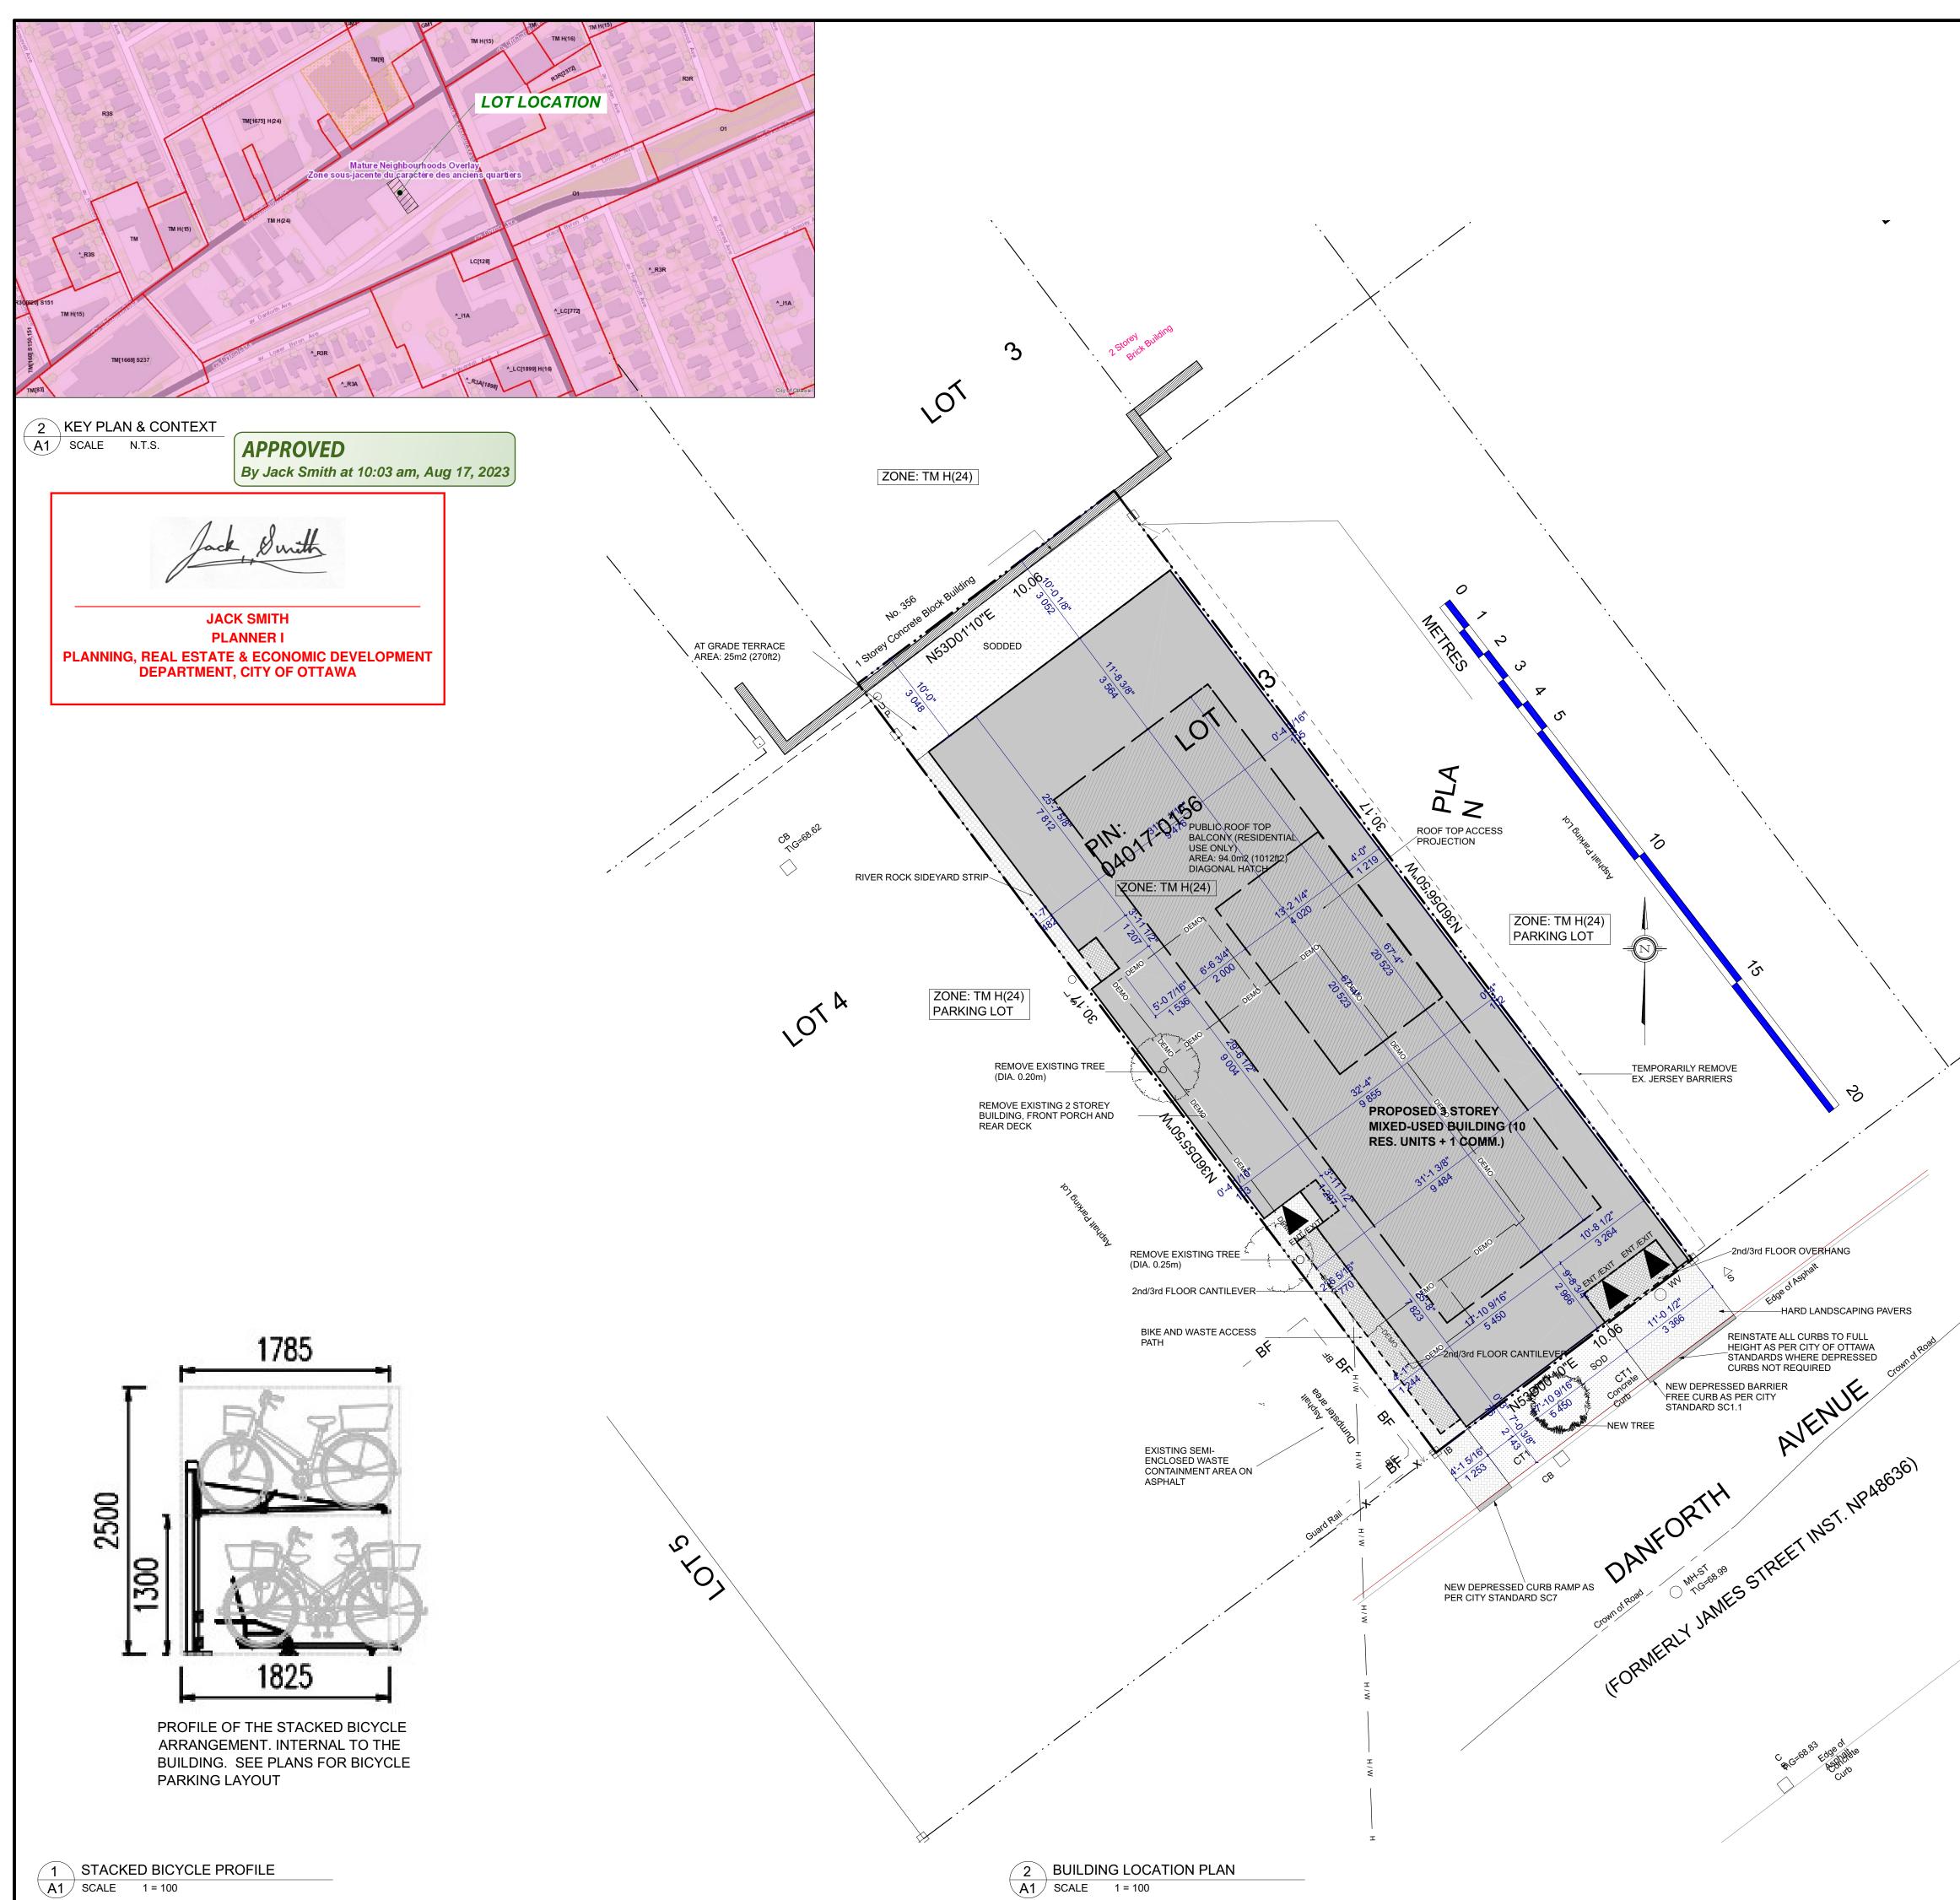

|             | SITE OF PLAN OF PART OF LOT 3<br>REGISTERED PLAN 204, CITY OF OTTAWA                                                                                                                 | SITE LEGEND                                                                   | -                                                                                                                                  |
|-------------|--------------------------------------------------------------------------------------------------------------------------------------------------------------------------------------|-------------------------------------------------------------------------------|------------------------------------------------------------------------------------------------------------------------------------|
|             | PIN: 04017-0156<br>ZONING: TM H(24)                                                                                                                                                  | NEW DECIDUOUS TREE TO REMAIN                                                  |                                                                                                                                    |
|             | ZONING: IM H(24)<br>TRADITIONAL MAINSTREET ZONE (SEC. 197-198) CITY OF OTTAWA;<br>PROPOSED BUILDING TYPE - 3 STOREY, 11 RES. UNIT + 1 COMM.                                          |                                                                               | RA R E D L I N E<br>A R C H I T E C T U R E                                                                                        |
|             | MIXED USE                                                                                                                                                                            | DENOTES SOFT LANDSCAPING                                                      |                                                                                                                                    |
|             | ADJACENT ZONING:                                                                                                                                                                     | DENOTES HARD LANDSCAPING                                                      |                                                                                                                                    |
|             | NORTH:         TM H(24)           SOUTH:         TM H(24)           WEST SIDE:         TM H(24)                                                                                      |                                                                               | REDLINE ARCHITECTURE<br>337 SUNNYSIDE AVENUE, UNIT 101<br>OTTAWA ON K1S-0R9                                                        |
|             | EAST SIDE: TM H(24)<br>SCHEDULE 1 AREA: AREA 'B'                                                                                                                                     | PROPOSED BUILDING FOOTPRINT                                                   | OTTAWA, ON. K1S-0R9                                                                                                                |
| $\setminus$ | SCHEDULE 1A AREA: AREA 'X' REQUIRED PROPOSED NOTES                                                                                                                                   | PROPOSED RIVER ROCK STRIP                                                     | QUALIFICATION INFO<br>SMALL BUILDINGS                                                                                              |
|             | ZONINGTM H(24)TM H(24)USEMIX USEMIX USELOT WIDTH.:n/a10.06m                                                                                                                          |                                                                               | The undersigned has reviewed and takes<br>responsibility for this design, and has the<br>qualifications and meets the requirements |
|             | LOT AREA.:         n/a         303.5 m2           MAX. LOT CVRG.:         n/a         81.9%           MAX. HEIGHT:         24m         9.53m                                         | DECKS/BALCONIES                                                               | set out in the Ontario Building Code to be a designer.                                                                             |
|             | FRONT YARD:         0m         0.076m           REAR YARD:         0.0m         3.048m           INTERIOR YARD:         0m         0.076m                                            |                                                                               | RESPONSIBILITIES:                                                                                                                  |
|             | I.Y @ 21m n/a n/a<br>MAX. F.S.I.: n/a n/a<br>AMENITY AREA: 60 m2 119.0 m2 94.0m2 COMM.                                                                                               |                                                                               | DO NOT SCALE DRAWINGS<br>ALL DESIGN AND CONSTRUCTION TO BE IN<br>ACCORDANCE WITH THE ONTARIO BUILDING                              |
|             | PARKING SPACES: 0 0<br>VISITOR PARKING: 0 0<br>BIKE SPACES: 5 8 STACKED PARKIN                                                                                                       | G                                                                             | CODE 2006<br>ALL CONTRACTORS MUST WORK IN<br>ACCORDANCE WITH ALL LAWS, REGULATIONS                                                 |
|             | ABBREVIATIONS:<br>M.V. = MINOR VARIANCE REQUIRED                                                                                                                                     | 1                                                                             | AND BYLAWS HAVING JURISDICTION<br>IT IS THE RESPONSIBILITY OF THE APPROPRIATE<br>CONTRACTOR TO CHECK AND VERIFY ALL                |
|             | L. IND. = LIGHT INDUSTRIAL<br>IND. = INDEPENDENT<br>COMM. = COMMUNAL                                                                                                                 | PROPOSED/EXISTING ENTRY/EXIT                                                  | DIMENSIONS ON SITE AND REPORT ALL ERRORS<br>AND OMISSIONS TO THE ARCHITECT/DESIGNER<br>COPYRIGHT RESERVED                          |
|             | VARIANCES REQUIRED                                                                                                                                                                   | -                                                                             | GENERAL NOTES:                                                                                                                     |
|             | NO VARIANCES REQUIRED                                                                                                                                                                |                                                                               |                                                                                                                                    |
|             |                                                                                                                                                                                      |                                                                               |                                                                                                                                    |
|             |                                                                                                                                                                                      |                                                                               |                                                                                                                                    |
|             |                                                                                                                                                                                      | N                                                                             |                                                                                                                                    |
|             | SURVEY INFO<br>PART OF LOT 3 REGISTERED PLAN 204, CITY OF OTTAWA                                                                                                                     | N.                                                                            |                                                                                                                                    |
|             | SITE OF PLAN OF PART OF LOT 3 REGISTERED PLAN 204,<br>CITY OF OTTAWA                                                                                                                 |                                                                               |                                                                                                                                    |
|             | PREPARED BY:<br>ANNIS, O'SULLIVAN, VOLLEBEKK LTD.<br>JUNE 24, 2020                                                                                                                   |                                                                               |                                                                                                                                    |
|             | UNINE 27, 2020                                                                                                                                                                       |                                                                               | . (")                                                                                                                              |
|             | BUILDING AREAS                                                                                                                                                                       |                                                                               | INC<br>INC                                                                                                                         |
|             | TOTAL BUILDING AREA<br>BASEMENT AREA: 0 m2<br>EIRST EL OOR AREA: 242 m2                                                                                                              | EXISTING STRUCTURE TO BE                                                      | ENT                                                                                                                                |
|             | FIRST FLOOR AREA: 243 m2         SECOND FLOOR AREA: 256 m2         THIRD FLOOR AREA: 256 m2                                                                                          |                                                                               |                                                                                                                                    |
|             | TOTAL: 755 m2                                                                                                                                                                        | ACRONYMS                                                                      | IUI<br>Resi<br>Tal                                                                                                                 |
|             | GFA CALCULATIONS                                                                                                                                                                     |                                                                               | ENT R                                                                                                                              |
|             | BASEMENT LEVEL: 0 m2<br>- N/A<br>FIRST FLOOR LEVEL: 131.9 m2                                                                                                                         |                                                                               | ШЧЧ                                                                                                                                |
|             | - COMM 1 (101): 46.7 m2<br>- UNIT 1 (102): 42.7 m2<br>- UNIT 2 (103): 42.5 m2                                                                                                        |                                                                               |                                                                                                                                    |
|             | SECOND FLOOR LEVEL: 229.3 m2<br>- UNIT 3 (201): 67.9 m2<br>- UNIT 4 (202): 47.5 m2                                                                                                   |                                                                               |                                                                                                                                    |
|             | - UNIT 5 (203): 67.5 m2<br>- UNIT 6 (204): 46.4 m2<br>THIRD FLOOR LEVEL: 229.3 m2                                                                                                    |                                                                               |                                                                                                                                    |
|             | - UNIT 7 (301): 67.9 m2<br>- UNIT 8 (302): 47.5 m2<br>- UNIT 9 (303): 67.5 m2                                                                                                        |                                                                               |                                                                                                                                    |
|             | - UNIT 10 (304): 46.4 m2<br>Total GFA: 590.5 m2                                                                                                                                      | GB -1 x 240L (x10 UNITS) GREEN BIN                                            |                                                                                                                                    |
|             |                                                                                                                                                                                      | CONTAINERS @ 1ST FL. WASTE<br>ENCLOSURE                                       |                                                                                                                                    |
| Å.          | SITE INFORMATION                                                                                                                                                                     | BB - 2 x 360L (x10 UNITS) BLUE BOX<br>CONTAINERS @ 1ST FL. WASTE<br>ENCLOSURE |                                                                                                                                    |
| , O         | LOT COVERAGE:<br>-BUILDING COVERAGE 81.9%                                                                                                                                            | B - 2 x 360L (x10 UNITS) BLACK BOX<br>CONTAINERS @ 1ST FL. WASTE              |                                                                                                                                    |
| 74          | -SOFT LANDSCAPING CVRG. 0.02%<br>-HARD LANDSCAPING CVRG. 18.08%                                                                                                                      | G - 3 YD BIN (x10 UNITS) WASTE BIN                                            |                                                                                                                                    |
|             | -DECKS, PATIOS AND STEPS 0.0%<br>TOTAL: 100.0%                                                                                                                                       | @ 1ST FL. WASTE ENCLOSURE<br>- 2 x 360L (x1 COMM.) WASTE BINS                 |                                                                                                                                    |
|             | SNOW REMOVAL REQUIREMENTS                                                                                                                                                            | @ 1ST FL. WASTE ENCLOSURE                                                     |                                                                                                                                    |
|             | PROPERTY OWNER WILL BE RESPONSIBLE FOR THE<br>REMOVAL AND STORAGE OF SNOW THROUGHOUT<br>THE WINTER. ALL ON SITE SNOW ACCUMULATION TO<br>BE REMOVED ACCORDINGLY AWAY FROM THE SITE    | WASTE COLLECTION TO BE DONE<br>PRIVATELY, ROLLED OUT TO PICK UP<br>LOCATION   |                                                                                                                                    |
|             | PRIVATELY                                                                                                                                                                            |                                                                               | AND SCC                                                                                                                            |
|             | EXISTING PLANTING MATERIAL<br>CODE COMMON NAME QTY. SIZE (DIA.) CONDITION/NOTES                                                                                                      |                                                                               |                                                                                                                                    |
|             | CODE COMMON NAME QTY. SIZE (DIA.) CONDITION/NOTES                                                                                                                                    |                                                                               |                                                                                                                                    |
|             |                                                                                                                                                                                      |                                                                               |                                                                                                                                    |
|             | CONIFEROUS TREES                                                                                                                                                                     |                                                                               |                                                                                                                                    |
|             | SHRUBS SEE TREE CO<br>PREPARED B                                                                                                                                                     | ONSERVATION PLAN                                                              | OWNER/DEVELOPER:                                                                                                                   |
| /           |                                                                                                                                                                                      | N CONJUNCTION                                                                 | FRANK PORCARI<br>337 SUNNYSIDE AVE.<br>OTTAWA, ON.<br>K1S 0R9                                                                      |
|             | NONE                                                                                                                                                                                 |                                                                               | APPLICANT:<br>FERNANDO MATOS<br>337 SUNNYSIDE AVE.,                                                                                |
|             | NEW PLANTING MATERIAL                                                                                                                                                                |                                                                               | SUITE 101<br>OTTAWA, ON.<br>K1S-0R9                                                                                                |
|             |                                                                                                                                                                                      | CONDITION/NOTES                                                               | CIVIL ENGINEER:<br>ARCH-NOVA<br>45 BANNER ROAD<br>OTTAWA, ON.                                                                      |
|             |                                                                                                                                                                                      |                                                                               | K2H-8X5<br>LANDSCAPING:<br>DENDRON FORESTRY                                                                                        |
| $\rangle$   | CONIFEROUS TREES                                                                                                                                                                     |                                                                               | SERVICES<br>OTTAWA, ON.<br>K1S 5B2                                                                                                 |
|             | CT1 Green Pillar Pin Oak 2 70mm caliper                                                                                                                                              | WB Staked                                                                     | SURVEYOR:<br>AOV LTD.<br>14 CONCOURSE GATE,<br>SUITE 500                                                                           |
| /           | SHRUBS                                                                                                                                                                               |                                                                               | опта ма, ом.<br>К2Е-7S6                                                                                                            |
|             | NONE                                                                                                                                                                                 |                                                                               | CONSULTANTS:<br>STRUCTURAL - TBD                                                                                                   |
|             | TREE CONSERVATION NOTES - TEMPO                                                                                                                                                      | DRARY FENCE NOTES                                                             | MECHANICAL - TBD<br>ELECTRICAL - TBD<br>M/D/Y                                                                                      |
|             | 1. ERECT A FENCE AT THE CRITICAL ROOT ZONE (CRZ1) OF TREES;<br>2. DO NOT PLACE ANY MATERIAL OR EQUIPMENT WITHIN THE CRZ C                                                            | OF THE TREE;                                                                  | 4         REVISIONS         05/26/23           3         SITE PLAN REVISIONS         09/08/21                                      |
|             | 3. DO NOT ATTACH ANY SIGNS, NOTICES OR POSTERS TO ANY TREE<br>4. DO NOT RAISE OR LOWER THE EXISTING GRADE WITHIN THE CR2<br>5. TUNNEL OR BORE WHEN DIGGING WITHIN THE CR2 OF A TREE; | Z WITHOUT APPROVAL;                                                           | 2         SITE PLAN SUBMISSION         10/22/20           1         PRELIMINARIES         01/13/20                                 |
|             | 6. DO NOT DAMAGE THE ROOT SYSTEM, TRUNK OR BRANCHES OF A<br>7. ENSURE THAT EXHAUST FUMES FROM ALL EQUIPMENT ARE NOT<br>ANY TREE'S CANOPY.                                            | ,                                                                             | NO. REVISION/ISSUE DATE PROJECT: 349 DANFORTH AVE.                                                                                 |
|             | * THE CRITICAL ROOT ZONE (CRZ) IS ESTABLISHED AS BEING 10 CEI<br>TRUNK OF A TREE FOR EVERY CENTIMETRE OF TRUNK DIAMETER A                                                            |                                                                               | MIXED USE BUILDING<br>349 DANFORTH AVE.<br>OTTAWA, ON K2A-0E1<br>613-884-4425                                                      |
|             | (DBH). THE CRZ IS CALCULATED AS DBH X 10 CM.<br>* TREE PROTECTION FENCE (PF) TO BE ERECTED BEFORE AND REAL<br>CONSTRUCTION HAS COMPLETED AND TO CONSIST OF 1.8m HIGH F               | MAIN UNTIL BUILDING                                                           | DRAWING NAME:<br>SITE & LANDSCAPING                                                                                                |
|             | (SEE DIAGRAM BELOW).                                                                                                                                                                 |                                                                               | PLAN                                                                                                                               |
|             |                                                                                                                                                                                      |                                                                               | DRAWN<br>BY: F.M.<br>DATE: OCT. 21, 2020                                                                                           |
|             |                                                                                                                                                                                      |                                                                               | scale: AS NOTED                                                                                                                    |