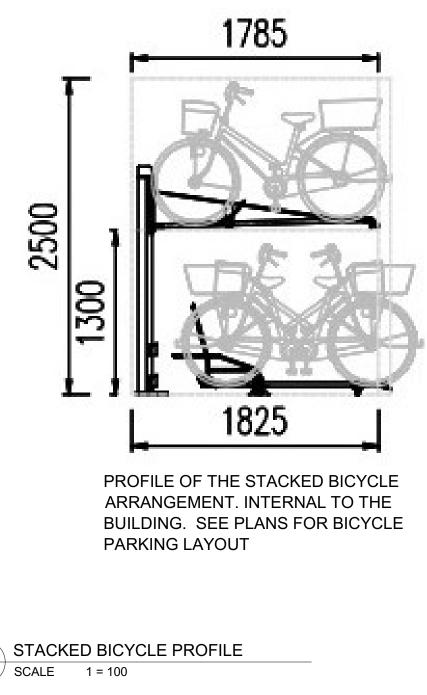

|             | SITE OF PLAN OF PART OF LOT 3<br>REGISTERED PLAN 204, CITY OF OTTAWA                                                                                                                 | SITE LEGEND                                                                   | -                                                                                                                                  |
|-------------|--------------------------------------------------------------------------------------------------------------------------------------------------------------------------------------|-------------------------------------------------------------------------------|------------------------------------------------------------------------------------------------------------------------------------|
|             | PIN: 04017-0156<br>ZONING: TM H(24)                                                                                                                                                  | NEW DECIDUOUS TREE TO REMAIN                                                  |                                                                                                                                    |
|             | ZONING: IM H(24)<br>TRADITIONAL MAINSTREET ZONE (SEC. 197-198) CITY OF OTTAWA;<br>PROPOSED BUILDING TYPE - 3 STOREY, 11 RES. UNIT + 1 COMM.                                          |                                                                               | RA R E D L I N E<br>A R C H I T E C T U R E                                                                                        |
|             | MIXED USE                                                                                                                                                                            | DENOTES SOFT LANDSCAPING                                                      |                                                                                                                                    |
|             | ADJACENT ZONING:                                                                                                                                                                     | DENOTES HARD LANDSCAPING                                                      |                                                                                                                                    |
|             | NORTH:         TM H(24)           SOUTH:         TM H(24)           WEST SIDE:         TM H(24)                                                                                      |                                                                               | REDLINE ARCHITECTURE<br>337 SUNNYSIDE AVENUE, UNIT 101<br>OTTAWA ON K1S-0R9                                                        |
|             | EAST SIDE: TM H(24)<br>SCHEDULE 1 AREA: AREA 'B'                                                                                                                                     | PROPOSED BUILDING FOOTPRINT                                                   | OTTAWA, ON. K1S-0R9                                                                                                                |
| $\setminus$ | SCHEDULE 1A AREA: AREA 'X' REQUIRED PROPOSED NOTES                                                                                                                                   | PROPOSED RIVER ROCK STRIP                                                     | QUALIFICATION INFO<br>SMALL BUILDINGS                                                                                              |
|             | ZONINGTM H(24)TM H(24)USEMIX USEMIX USELOT WIDTH.:n/a10.06m                                                                                                                          |                                                                               | The undersigned has reviewed and takes<br>responsibility for this design, and has the<br>qualifications and meets the requirements |
|             | LOT AREA.:         n/a         303.5 m2           MAX. LOT CVRG.:         n/a         81.9%           MAX. HEIGHT:         24m         9.53m                                         | DECKS/BALCONIES                                                               | set out in the Ontario Building Code to be a designer.                                                                             |
|             | FRONT YARD:         0m         0.076m           REAR YARD:         0.0m         3.048m           INTERIOR YARD:         0m         0.076m                                            |                                                                               | RESPONSIBILITIES:                                                                                                                  |
|             | I.Y @ 21m n/a n/a<br>MAX. F.S.I.: n/a n/a<br>AMENITY AREA: 60 m2 119.0 m2 94.0m2 COMM.                                                                                               |                                                                               | DO NOT SCALE DRAWINGS<br>ALL DESIGN AND CONSTRUCTION TO BE IN<br>ACCORDANCE WITH THE ONTARIO BUILDING                              |
|             | PARKING SPACES: 0 0<br>VISITOR PARKING: 0 0<br>BIKE SPACES: 5 8 STACKED PARKIN                                                                                                       | G                                                                             | CODE 2006<br>ALL CONTRACTORS MUST WORK IN<br>ACCORDANCE WITH ALL LAWS, REGULATIONS                                                 |
|             | ABBREVIATIONS:<br>M.V. = MINOR VARIANCE REQUIRED                                                                                                                                     | 1                                                                             | AND BYLAWS HAVING JURISDICTION<br>IT IS THE RESPONSIBILITY OF THE APPROPRIATE<br>CONTRACTOR TO CHECK AND VERIFY ALL                |
|             | L. IND. = LIGHT INDUSTRIAL<br>IND. = INDEPENDENT<br>COMM. = COMMUNAL                                                                                                                 | PROPOSED/EXISTING ENTRY/EXIT                                                  | DIMENSIONS ON SITE AND REPORT ALL ERRORS<br>AND OMISSIONS TO THE ARCHITECT/DESIGNER<br>COPYRIGHT RESERVED                          |
|             | VARIANCES REQUIRED                                                                                                                                                                   | -                                                                             | GENERAL NOTES:                                                                                                                     |
|             | NO VARIANCES REQUIRED                                                                                                                                                                |                                                                               |                                                                                                                                    |
|             |                                                                                                                                                                                      |                                                                               |                                                                                                                                    |
|             |                                                                                                                                                                                      |                                                                               |                                                                                                                                    |
|             |                                                                                                                                                                                      | N                                                                             |                                                                                                                                    |
|             | SURVEY INFO<br>PART OF LOT 3 REGISTERED PLAN 204, CITY OF OTTAWA                                                                                                                     | N.                                                                            |                                                                                                                                    |
|             | SITE OF PLAN OF PART OF LOT 3 REGISTERED PLAN 204,<br>CITY OF OTTAWA                                                                                                                 |                                                                               |                                                                                                                                    |
|             | PREPARED BY:<br>ANNIS, O'SULLIVAN, VOLLEBEKK LTD.<br>JUNE 24, 2020                                                                                                                   |                                                                               |                                                                                                                                    |
|             | UNINE 27, 2020                                                                                                                                                                       |                                                                               | . (")                                                                                                                              |
|             | BUILDING AREAS                                                                                                                                                                       |                                                                               | INC<br>INC                                                                                                                         |
|             | TOTAL BUILDING AREA<br>BASEMENT AREA: 0 m2<br>EIRST EL OOR AREA: 242 m2                                                                                                              | EXISTING STRUCTURE TO BE                                                      | ENT                                                                                                                                |
|             | FIRST FLOOR AREA: 243 m2         SECOND FLOOR AREA: 256 m2         THIRD FLOOR AREA: 256 m2                                                                                          |                                                                               |                                                                                                                                    |
|             | TOTAL: 755 m2                                                                                                                                                                        | ACRONYMS                                                                      | IUI<br>Resi<br>Tal                                                                                                                 |
|             | GFA CALCULATIONS                                                                                                                                                                     |                                                                               | ENT R                                                                                                                              |
|             | BASEMENT LEVEL: 0 m2<br>- N/A<br>FIRST FLOOR LEVEL: 131.9 m2                                                                                                                         |                                                                               | ШЧЧ                                                                                                                                |
|             | - COMM 1 (101): 46.7 m2<br>- UNIT 1 (102): 42.7 m2<br>- UNIT 2 (103): 42.5 m2                                                                                                        |                                                                               |                                                                                                                                    |
|             | SECOND FLOOR LEVEL: 229.3 m2<br>- UNIT 3 (201): 67.9 m2<br>- UNIT 4 (202): 47.5 m2                                                                                                   |                                                                               |                                                                                                                                    |
|             | - UNIT 5 (203): 67.5 m2<br>- UNIT 6 (204): 46.4 m2<br>THIRD FLOOR LEVEL: 229.3 m2                                                                                                    |                                                                               |                                                                                                                                    |
|             | - UNIT 7 (301): 67.9 m2<br>- UNIT 8 (302): 47.5 m2<br>- UNIT 9 (303): 67.5 m2                                                                                                        |                                                                               |                                                                                                                                    |
|             | - UNIT 10 (304): 46.4 m2<br>Total GFA: 590.5 m2                                                                                                                                      | GB -1 x 240L (x10 UNITS) GREEN BIN                                            |                                                                                                                                    |
|             |                                                                                                                                                                                      | CONTAINERS @ 1ST FL. WASTE<br>ENCLOSURE                                       |                                                                                                                                    |
| Å.          | SITE INFORMATION                                                                                                                                                                     | BB - 2 x 360L (x10 UNITS) BLUE BOX<br>CONTAINERS @ 1ST FL. WASTE<br>ENCLOSURE |                                                                                                                                    |
| , O         | LOT COVERAGE:<br>-BUILDING COVERAGE 81.9%                                                                                                                                            | B - 2 x 360L (x10 UNITS) BLACK BOX<br>CONTAINERS @ 1ST FL. WASTE              |                                                                                                                                    |
| 74          | -SOFT LANDSCAPING CVRG. 0.02%<br>-HARD LANDSCAPING CVRG. 18.08%                                                                                                                      | G - 3 YD BIN (x10 UNITS) WASTE BIN                                            |                                                                                                                                    |
|             | -DECKS, PATIOS AND STEPS 0.0%<br>TOTAL: 100.0%                                                                                                                                       | @ 1ST FL. WASTE ENCLOSURE<br>- 2 x 360L (x1 COMM.) WASTE BINS                 |                                                                                                                                    |
|             | SNOW REMOVAL REQUIREMENTS                                                                                                                                                            | @ 1ST FL. WASTE ENCLOSURE                                                     |                                                                                                                                    |
|             | PROPERTY OWNER WILL BE RESPONSIBLE FOR THE<br>REMOVAL AND STORAGE OF SNOW THROUGHOUT<br>THE WINTER. ALL ON SITE SNOW ACCUMULATION TO<br>BE REMOVED ACCORDINGLY AWAY FROM THE SITE    | WASTE COLLECTION TO BE DONE<br>PRIVATELY, ROLLED OUT TO PICK UP<br>LOCATION   |                                                                                                                                    |
|             | PRIVATELY                                                                                                                                                                            |                                                                               | AND SCC                                                                                                                            |
|             | EXISTING PLANTING MATERIAL<br>CODE COMMON NAME QTY. SIZE (DIA.) CONDITION/NOTES                                                                                                      |                                                                               |                                                                                                                                    |
|             | CODE COMMON NAME QTY. SIZE (DIA.) CONDITION/NOTES                                                                                                                                    |                                                                               |                                                                                                                                    |
|             |                                                                                                                                                                                      |                                                                               |                                                                                                                                    |
|             | CONIFEROUS TREES                                                                                                                                                                     |                                                                               |                                                                                                                                    |
|             | SHRUBS SEE TREE CO<br>PREPARED B                                                                                                                                                     | ONSERVATION PLAN                                                              | OWNER/DEVELOPER:                                                                                                                   |
| /           |                                                                                                                                                                                      | N CONJUNCTION                                                                 | FRANK PORCARI<br>337 SUNNYSIDE AVE.<br>OTTAWA, ON.<br>K1S 0R9                                                                      |
|             | NONE                                                                                                                                                                                 |                                                                               | APPLICANT:<br>FERNANDO MATOS<br>337 SUNNYSIDE AVE.,                                                                                |
|             | NEW PLANTING MATERIAL                                                                                                                                                                |                                                                               | SUITE 101<br>OTTAWA, ON.<br>K1S-0R9                                                                                                |
|             |                                                                                                                                                                                      | CONDITION/NOTES                                                               | CIVIL ENGINEER:<br>ARCH-NOVA<br>45 BANNER ROAD<br>OTTAWA, ON.                                                                      |
|             |                                                                                                                                                                                      |                                                                               | K2H-8X5<br>LANDSCAPING:<br>DENDRON FORESTRY                                                                                        |
| $\rangle$   | CONIFEROUS TREES                                                                                                                                                                     |                                                                               | SERVICES<br>OTTAWA, ON.<br>K1S 5B2                                                                                                 |
|             | CT1 Green Pillar Pin Oak 2 70mm caliper                                                                                                                                              | WB Staked                                                                     | SURVEYOR:<br>AOV LTD.<br>14 CONCOURSE GATE,<br>SUITE 500                                                                           |
| /           | SHRUBS                                                                                                                                                                               |                                                                               | опта ма, ом.<br>К2Е-7S6                                                                                                            |
|             | NONE                                                                                                                                                                                 |                                                                               | CONSULTANTS:<br>STRUCTURAL - TBD                                                                                                   |
|             | TREE CONSERVATION NOTES - TEMPO                                                                                                                                                      | DRARY FENCE NOTES                                                             | MECHANICAL - TBD<br>ELECTRICAL - TBD<br>M/D/Y                                                                                      |
|             | 1. ERECT A FENCE AT THE CRITICAL ROOT ZONE (CRZ1) OF TREES;<br>2. DO NOT PLACE ANY MATERIAL OR EQUIPMENT WITHIN THE CRZ C                                                            | OF THE TREE;                                                                  | 4         REVISIONS         05/26/23           3         SITE PLAN REVISIONS         09/08/21                                      |
|             | 3. DO NOT ATTACH ANY SIGNS, NOTICES OR POSTERS TO ANY TREE<br>4. DO NOT RAISE OR LOWER THE EXISTING GRADE WITHIN THE CR2<br>5. TUNNEL OR BORE WHEN DIGGING WITHIN THE CR2 OF A TREE; | Z WITHOUT APPROVAL;                                                           | 2         SITE PLAN SUBMISSION         10/22/20           1         PRELIMINARIES         01/13/20                                 |
|             | 6. DO NOT DAMAGE THE ROOT SYSTEM, TRUNK OR BRANCHES OF A<br>7. ENSURE THAT EXHAUST FUMES FROM ALL EQUIPMENT ARE NOT<br>ANY TREE'S CANOPY.                                            | ,                                                                             | NO. REVISION/ISSUE DATE PROJECT: 349 DANFORTH AVE.                                                                                 |
|             | * THE CRITICAL ROOT ZONE (CRZ) IS ESTABLISHED AS BEING 10 CEI<br>TRUNK OF A TREE FOR EVERY CENTIMETRE OF TRUNK DIAMETER A                                                            |                                                                               | MIXED USE BUILDING<br>349 DANFORTH AVE.<br>OTTAWA, ON K2A-0E1<br>613-884-4425                                                      |
|             | (DBH). THE CRZ IS CALCULATED AS DBH X 10 CM.<br>* TREE PROTECTION FENCE (PF) TO BE ERECTED BEFORE AND REAL<br>CONSTRUCTION HAS COMPLETED AND TO CONSIST OF 1.8m HIGH F               | MAIN UNTIL BUILDING                                                           | DRAWING NAME:<br>SITE & LANDSCAPING                                                                                                |
|             | (SEE DIAGRAM BELOW).                                                                                                                                                                 |                                                                               | PLAN                                                                                                                               |
|             |                                                                                                                                                                                      |                                                                               | DRAWN<br>BY: F.M.<br>DATE: OCT. 21, 2020                                                                                           |
|             |                                                                                                                                                                                      |                                                                               | scale: AS NOTED                                                                                                                    |