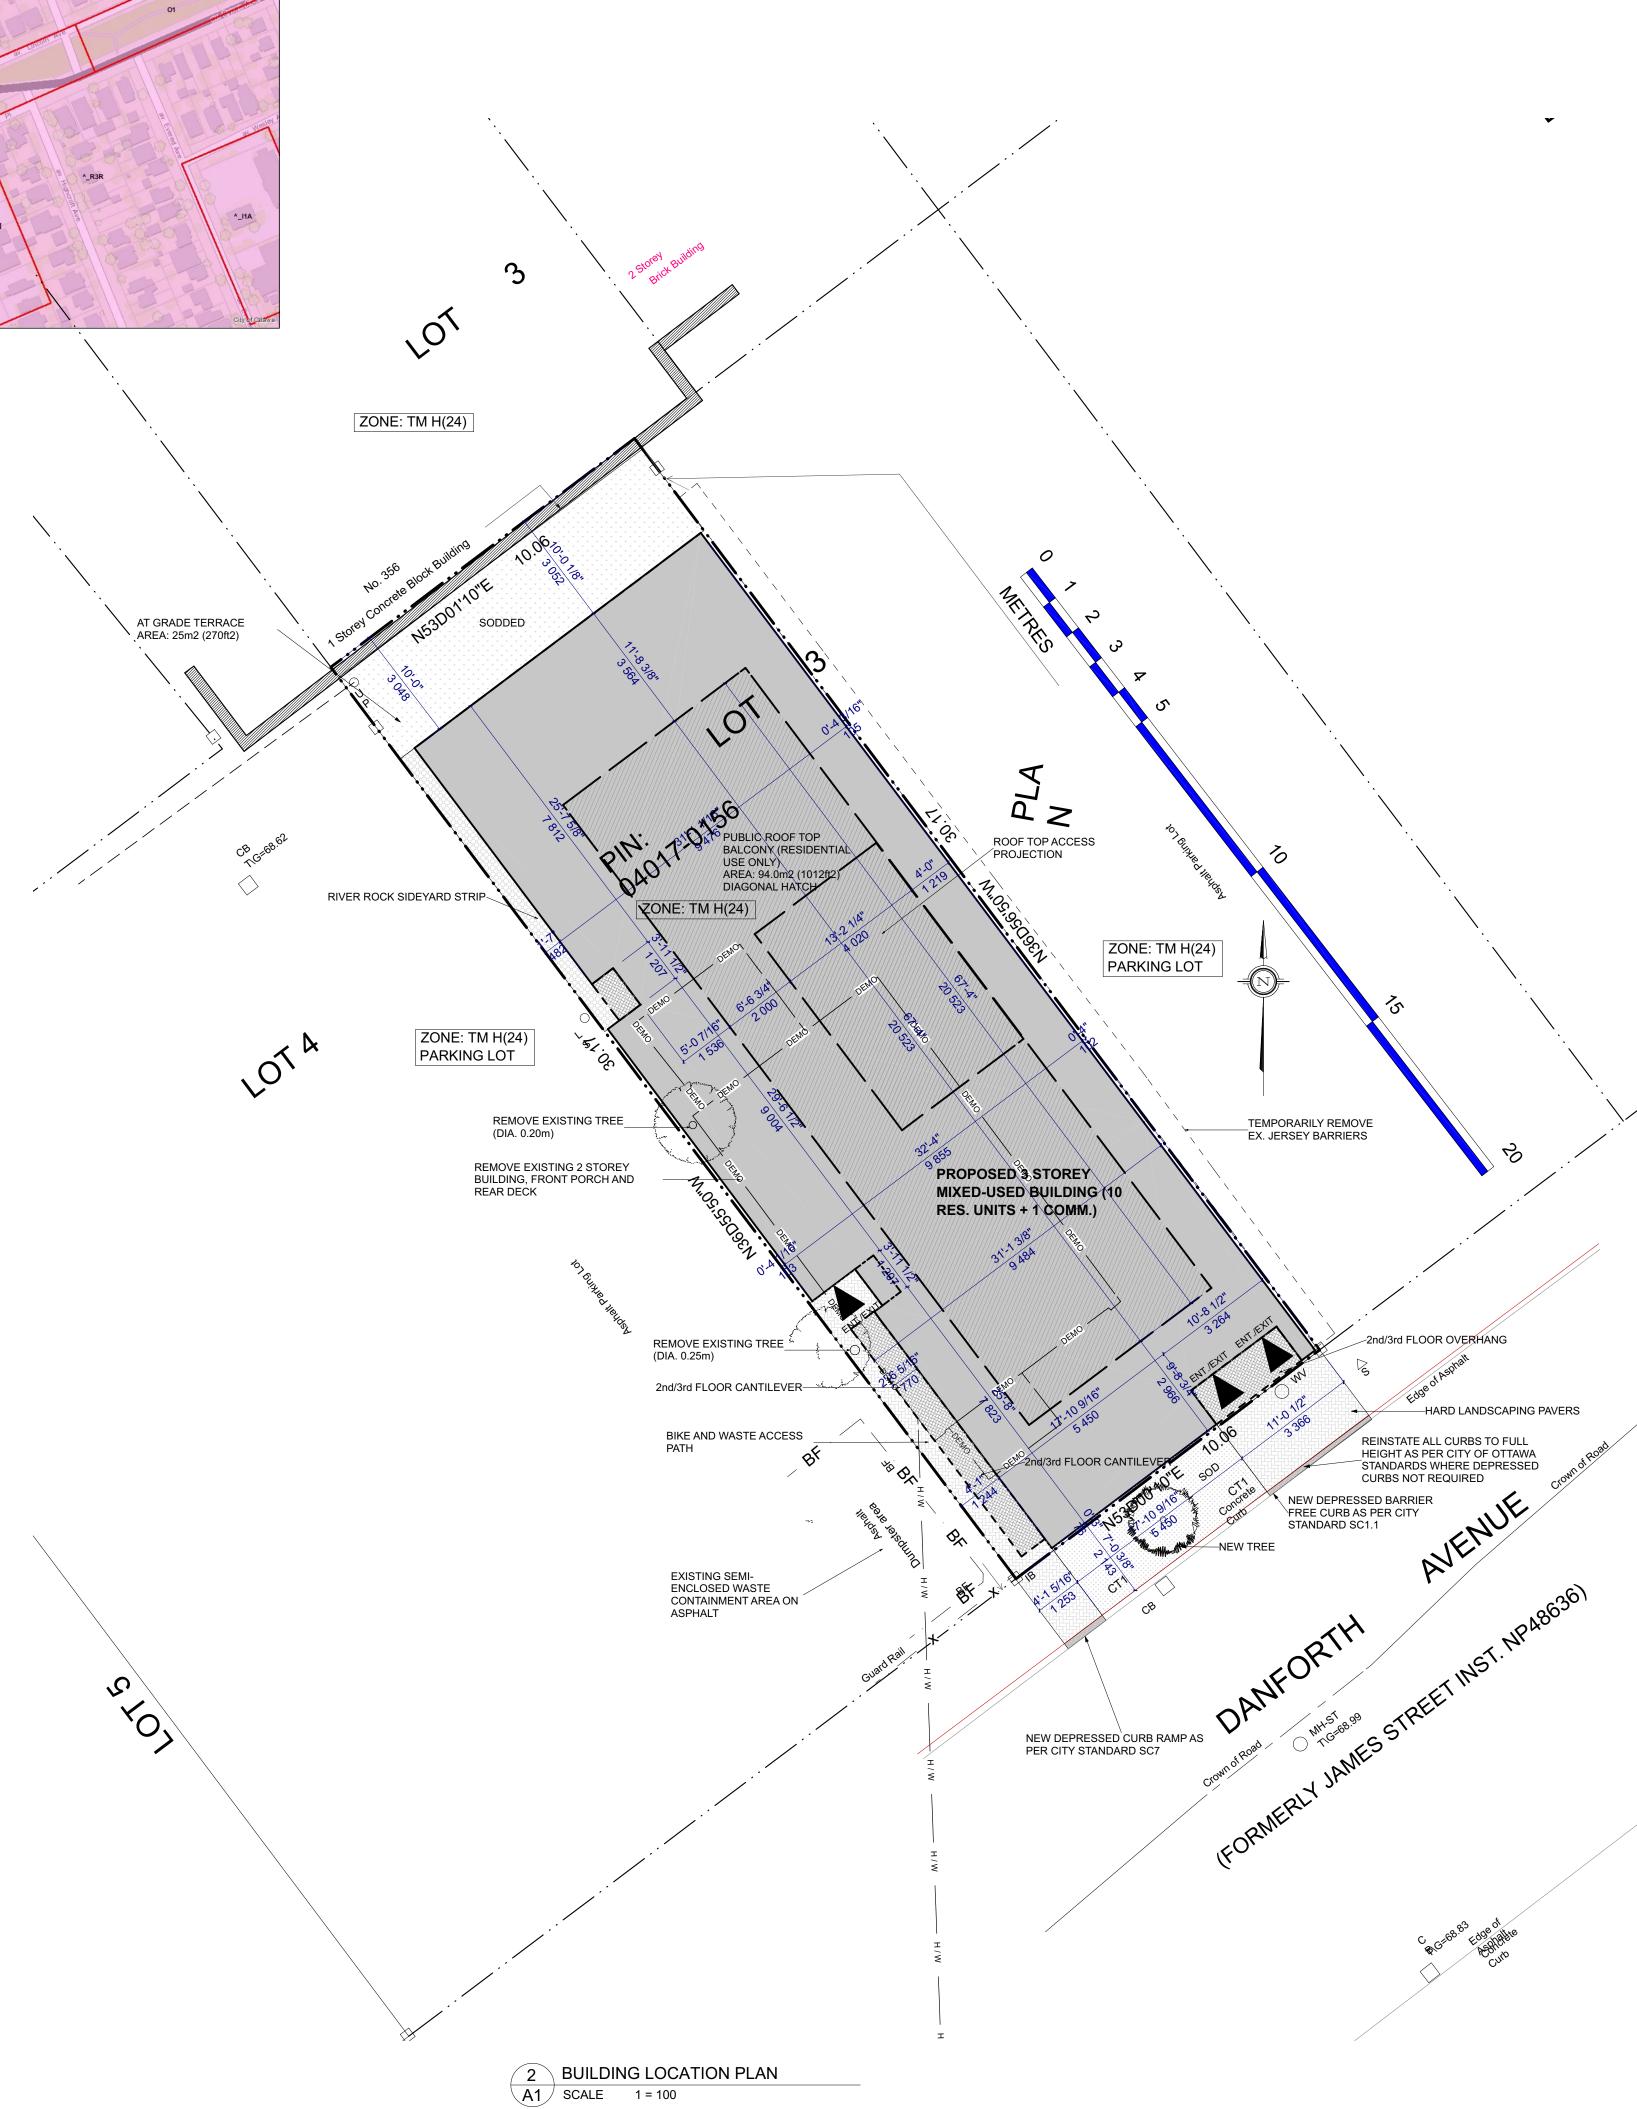

|             | SITE OF PLAN OF PART OF LOT 3<br>REGISTERED PLAN 204, CITY OF OTTAWA                                                                                                                 | SITE LEGEND                                                                   | -                                                                                                                                  |
|-------------|--------------------------------------------------------------------------------------------------------------------------------------------------------------------------------------|-------------------------------------------------------------------------------|------------------------------------------------------------------------------------------------------------------------------------|
|             | PIN: 04017-0156<br>ZONING: TM H(24)                                                                                                                                                  | NEW DECIDUOUS TREE TO REMAIN                                                  |                                                                                                                                    |
|             | ZONING: IM H(24)<br>TRADITIONAL MAINSTREET ZONE (SEC. 197-198) CITY OF OTTAWA;<br>PROPOSED BUILDING TYPE - 3 STOREY, 11 RES. UNIT + 1 COMM.                                          |                                                                               | RA R E D L I N E<br>A R C H I T E C T U R E                                                                                        |
|             | MIXED USE                                                                                                                                                                            | DENOTES SOFT LANDSCAPING                                                      |                                                                                                                                    |
|             | ADJACENT ZONING:                                                                                                                                                                     | DENOTES HARD LANDSCAPING                                                      |                                                                                                                                    |
|             | NORTH:         TM H(24)           SOUTH:         TM H(24)           WEST SIDE:         TM H(24)                                                                                      |                                                                               | REDLINE ARCHITECTURE<br>337 SUNNYSIDE AVENUE, UNIT 101<br>OTTAWA ON K1S-0R9                                                        |
|             | EAST SIDE: TM H(24)<br>SCHEDULE 1 AREA: AREA 'B'                                                                                                                                     | PROPOSED BUILDING FOOTPRINT                                                   | OTTAWA, ON. K1S-0R9                                                                                                                |
| $\setminus$ | SCHEDULE 1A AREA: AREA 'X' REQUIRED PROPOSED NOTES                                                                                                                                   | PROPOSED RIVER ROCK STRIP                                                     | QUALIFICATION INFO<br>SMALL BUILDINGS                                                                                              |
|             | ZONINGTM H(24)TM H(24)USEMIX USEMIX USELOT WIDTH.:n/a10.06m                                                                                                                          |                                                                               | The undersigned has reviewed and takes<br>responsibility for this design, and has the<br>qualifications and meets the requirements |
|             | LOT AREA.:         n/a         303.5 m2           MAX. LOT CVRG.:         n/a         81.9%           MAX. HEIGHT:         24m         9.53m                                         | DECKS/BALCONIES                                                               | set out in the Ontario Building Code to be a designer.                                                                             |
|             | FRONT YARD:         0m         0.076m           REAR YARD:         0.0m         3.048m           INTERIOR YARD:         0m         0.076m                                            |                                                                               | RESPONSIBILITIES:                                                                                                                  |
|             | I.Y @ 21m n/a n/a<br>MAX. F.S.I.: n/a n/a<br>AMENITY AREA: 60 m2 119.0 m2 94.0m2 COMM.                                                                                               |                                                                               | DO NOT SCALE DRAWINGS<br>ALL DESIGN AND CONSTRUCTION TO BE IN<br>ACCORDANCE WITH THE ONTARIO BUILDING                              |
|             | PARKING SPACES: 0 0<br>VISITOR PARKING: 0 0<br>BIKE SPACES: 5 8 STACKED PARKIN                                                                                                       | G                                                                             | CODE 2006<br>ALL CONTRACTORS MUST WORK IN<br>ACCORDANCE WITH ALL LAWS, REGULATIONS                                                 |
|             | ABBREVIATIONS:<br>M.V. = MINOR VARIANCE REQUIRED                                                                                                                                     | 1                                                                             | AND BYLAWS HAVING JURISDICTION<br>IT IS THE RESPONSIBILITY OF THE APPROPRIATE<br>CONTRACTOR TO CHECK AND VERIFY ALL                |
|             | L. IND. = LIGHT INDUSTRIAL<br>IND. = INDEPENDENT<br>COMM. = COMMUNAL                                                                                                                 | PROPOSED/EXISTING ENTRY/EXIT                                                  | DIMENSIONS ON SITE AND REPORT ALL ERRORS<br>AND OMISSIONS TO THE ARCHITECT/DESIGNER<br>COPYRIGHT RESERVED                          |
|             | VARIANCES REQUIRED                                                                                                                                                                   | -                                                                             | GENERAL NOTES:                                                                                                                     |
|             | NO VARIANCES REQUIRED                                                                                                                                                                |                                                                               |                                                                                                                                    |
|             |                                                                                                                                                                                      |                                                                               |                                                                                                                                    |
|             |                                                                                                                                                                                      |                                                                               |                                                                                                                                    |
|             |                                                                                                                                                                                      | N                                                                             |                                                                                                                                    |
|             | SURVEY INFO<br>PART OF LOT 3 REGISTERED PLAN 204, CITY OF OTTAWA                                                                                                                     | N.                                                                            |                                                                                                                                    |
|             | SITE OF PLAN OF PART OF LOT 3 REGISTERED PLAN 204,<br>CITY OF OTTAWA                                                                                                                 |                                                                               |                                                                                                                                    |
|             | PREPARED BY:<br>ANNIS, O'SULLIVAN, VOLLEBEKK LTD.<br>JUNE 24, 2020                                                                                                                   |                                                                               |                                                                                                                                    |
|             | UNINE 27, 2020                                                                                                                                                                       |                                                                               | . (")                                                                                                                              |
|             | BUILDING AREAS                                                                                                                                                                       |                                                                               | INC<br>INC                                                                                                                         |
|             | TOTAL BUILDING AREA<br>BASEMENT AREA: 0 m2<br>EIRST EL OOR AREA: 242 m2                                                                                                              | EXISTING STRUCTURE TO BE                                                      | ENT                                                                                                                                |
|             | FIRST FLOOR AREA: 243 m2         SECOND FLOOR AREA: 256 m2         THIRD FLOOR AREA: 256 m2                                                                                          |                                                                               |                                                                                                                                    |
|             | TOTAL: 755 m2                                                                                                                                                                        | ACRONYMS                                                                      | IUI<br>Resi<br>Tal                                                                                                                 |
|             | GFA CALCULATIONS                                                                                                                                                                     |                                                                               | ENT R                                                                                                                              |
|             | BASEMENT LEVEL: 0 m2<br>- N/A<br>FIRST FLOOR LEVEL: 131.9 m2                                                                                                                         |                                                                               | ШЧЧ                                                                                                                                |
|             | - COMM 1 (101): 46.7 m2<br>- UNIT 1 (102): 42.7 m2<br>- UNIT 2 (103): 42.5 m2                                                                                                        |                                                                               |                                                                                                                                    |
|             | SECOND FLOOR LEVEL: 229.3 m2<br>- UNIT 3 (201): 67.9 m2<br>- UNIT 4 (202): 47.5 m2                                                                                                   |                                                                               |                                                                                                                                    |
|             | - UNIT 5 (203): 67.5 m2<br>- UNIT 6 (204): 46.4 m2<br>THIRD FLOOR LEVEL: 229.3 m2                                                                                                    |                                                                               |                                                                                                                                    |
|             | - UNIT 7 (301): 67.9 m2<br>- UNIT 8 (302): 47.5 m2<br>- UNIT 9 (303): 67.5 m2                                                                                                        |                                                                               |                                                                                                                                    |
|             | - UNIT 10 (304): 46.4 m2<br>Total GFA: 590.5 m2                                                                                                                                      | GB -1 x 240L (x10 UNITS) GREEN BIN                                            |                                                                                                                                    |
|             |                                                                                                                                                                                      | CONTAINERS @ 1ST FL. WASTE<br>ENCLOSURE                                       |                                                                                                                                    |
| Å.          | SITE INFORMATION                                                                                                                                                                     | BB - 2 x 360L (x10 UNITS) BLUE BOX<br>CONTAINERS @ 1ST FL. WASTE<br>ENCLOSURE |                                                                                                                                    |
| , O         | LOT COVERAGE:<br>-BUILDING COVERAGE 81.9%                                                                                                                                            | B - 2 x 360L (x10 UNITS) BLACK BOX<br>CONTAINERS @ 1ST FL. WASTE              |                                                                                                                                    |
| 74          | -SOFT LANDSCAPING CVRG. 0.02%<br>-HARD LANDSCAPING CVRG. 18.08%                                                                                                                      | G - 3 YD BIN (x10 UNITS) WASTE BIN                                            |                                                                                                                                    |
|             | -DECKS, PATIOS AND STEPS 0.0%<br>TOTAL: 100.0%                                                                                                                                       | @ 1ST FL. WASTE ENCLOSURE<br>- 2 x 360L (x1 COMM.) WASTE BINS                 |                                                                                                                                    |
|             | SNOW REMOVAL REQUIREMENTS                                                                                                                                                            | @ 1ST FL. WASTE ENCLOSURE                                                     |                                                                                                                                    |
|             | PROPERTY OWNER WILL BE RESPONSIBLE FOR THE<br>REMOVAL AND STORAGE OF SNOW THROUGHOUT<br>THE WINTER. ALL ON SITE SNOW ACCUMULATION TO<br>BE REMOVED ACCORDINGLY AWAY FROM THE SITE    | WASTE COLLECTION TO BE DONE<br>PRIVATELY, ROLLED OUT TO PICK UP<br>LOCATION   |                                                                                                                                    |
|             | PRIVATELY                                                                                                                                                                            |                                                                               | AND SCC                                                                                                                            |
|             | EXISTING PLANTING MATERIAL<br>CODE COMMON NAME QTY. SIZE (DIA.) CONDITION/NOTES                                                                                                      |                                                                               |                                                                                                                                    |
|             | CODE COMMON NAME QTY. SIZE (DIA.) CONDITION/NOTES                                                                                                                                    |                                                                               |                                                                                                                                    |
|             |                                                                                                                                                                                      |                                                                               |                                                                                                                                    |
|             | CONIFEROUS TREES                                                                                                                                                                     |                                                                               |                                                                                                                                    |
|             | SHRUBS SEE TREE CO<br>PREPARED B                                                                                                                                                     | ONSERVATION PLAN                                                              | OWNER/DEVELOPER:                                                                                                                   |
| /           |                                                                                                                                                                                      | N CONJUNCTION                                                                 | FRANK PORCARI<br>337 SUNNYSIDE AVE.<br>OTTAWA, ON.<br>K1S 0R9                                                                      |
|             | NONE                                                                                                                                                                                 |                                                                               | APPLICANT:<br>FERNANDO MATOS<br>337 SUNNYSIDE AVE.,                                                                                |
|             | NEW PLANTING MATERIAL                                                                                                                                                                |                                                                               | SUITE 101<br>OTTAWA, ON.<br>K1S-0R9                                                                                                |
|             |                                                                                                                                                                                      | CONDITION/NOTES                                                               | CIVIL ENGINEER:<br>ARCH-NOVA<br>45 BANNER ROAD<br>OTTAWA, ON.                                                                      |
|             |                                                                                                                                                                                      |                                                                               | K2H-8X5<br>LANDSCAPING:<br>DENDRON FORESTRY                                                                                        |
| $\rangle$   | CONIFEROUS TREES                                                                                                                                                                     |                                                                               | SERVICES<br>OTTAWA, ON.<br>K1S 5B2                                                                                                 |
|             | CT1 Green Pillar Pin Oak 2 70mm caliper                                                                                                                                              | WB Staked                                                                     | SURVEYOR:<br>AOV LTD.<br>14 CONCOURSE GATE,<br>SUITE 500                                                                           |
| /           | SHRUBS                                                                                                                                                                               |                                                                               | опта ма, ом.<br>К2Е-7S6                                                                                                            |
|             | NONE                                                                                                                                                                                 |                                                                               | CONSULTANTS:<br>STRUCTURAL - TBD                                                                                                   |
|             | TREE CONSERVATION NOTES - TEMPO                                                                                                                                                      | DRARY FENCE NOTES                                                             | MECHANICAL - TBD<br>ELECTRICAL - TBD<br>M/D/Y                                                                                      |
|             | 1. ERECT A FENCE AT THE CRITICAL ROOT ZONE (CRZ1) OF TREES;<br>2. DO NOT PLACE ANY MATERIAL OR EQUIPMENT WITHIN THE CRZ C                                                            | OF THE TREE;                                                                  | 4         REVISIONS         05/26/23           3         SITE PLAN REVISIONS         09/08/21                                      |
|             | 3. DO NOT ATTACH ANY SIGNS, NOTICES OR POSTERS TO ANY TREE<br>4. DO NOT RAISE OR LOWER THE EXISTING GRADE WITHIN THE CR2<br>5. TUNNEL OR BORE WHEN DIGGING WITHIN THE CR2 OF A TREE; | Z WITHOUT APPROVAL;                                                           | 2         SITE PLAN SUBMISSION         10/22/20           1         PRELIMINARIES         01/13/20                                 |
|             | 6. DO NOT DAMAGE THE ROOT SYSTEM, TRUNK OR BRANCHES OF A<br>7. ENSURE THAT EXHAUST FUMES FROM ALL EQUIPMENT ARE NOT<br>ANY TREE'S CANOPY.                                            | ,                                                                             | NO. REVISION/ISSUE DATE PROJECT: 349 DANFORTH AVE.                                                                                 |
|             | * THE CRITICAL ROOT ZONE (CRZ) IS ESTABLISHED AS BEING 10 CEI<br>TRUNK OF A TREE FOR EVERY CENTIMETRE OF TRUNK DIAMETER A                                                            |                                                                               | MIXED USE BUILDING<br>349 DANFORTH AVE.<br>OTTAWA, ON K2A-0E1<br>613-884-4425                                                      |
|             | (DBH). THE CRZ IS CALCULATED AS DBH X 10 CM.<br>* TREE PROTECTION FENCE (PF) TO BE ERECTED BEFORE AND REAL<br>CONSTRUCTION HAS COMPLETED AND TO CONSIST OF 1.8m HIGH F               | MAIN UNTIL BUILDING                                                           | DRAWING NAME:<br>SITE & LANDSCAPING                                                                                                |
|             | (SEE DIAGRAM BELOW).                                                                                                                                                                 |                                                                               | PLAN                                                                                                                               |
|             |                                                                                                                                                                                      |                                                                               | DRAWN<br>BY: F.M.<br>DATE: OCT. 21, 2020                                                                                           |
|             |                                                                                                                                                                                      |                                                                               | scale: AS NOTED                                                                                                                    |