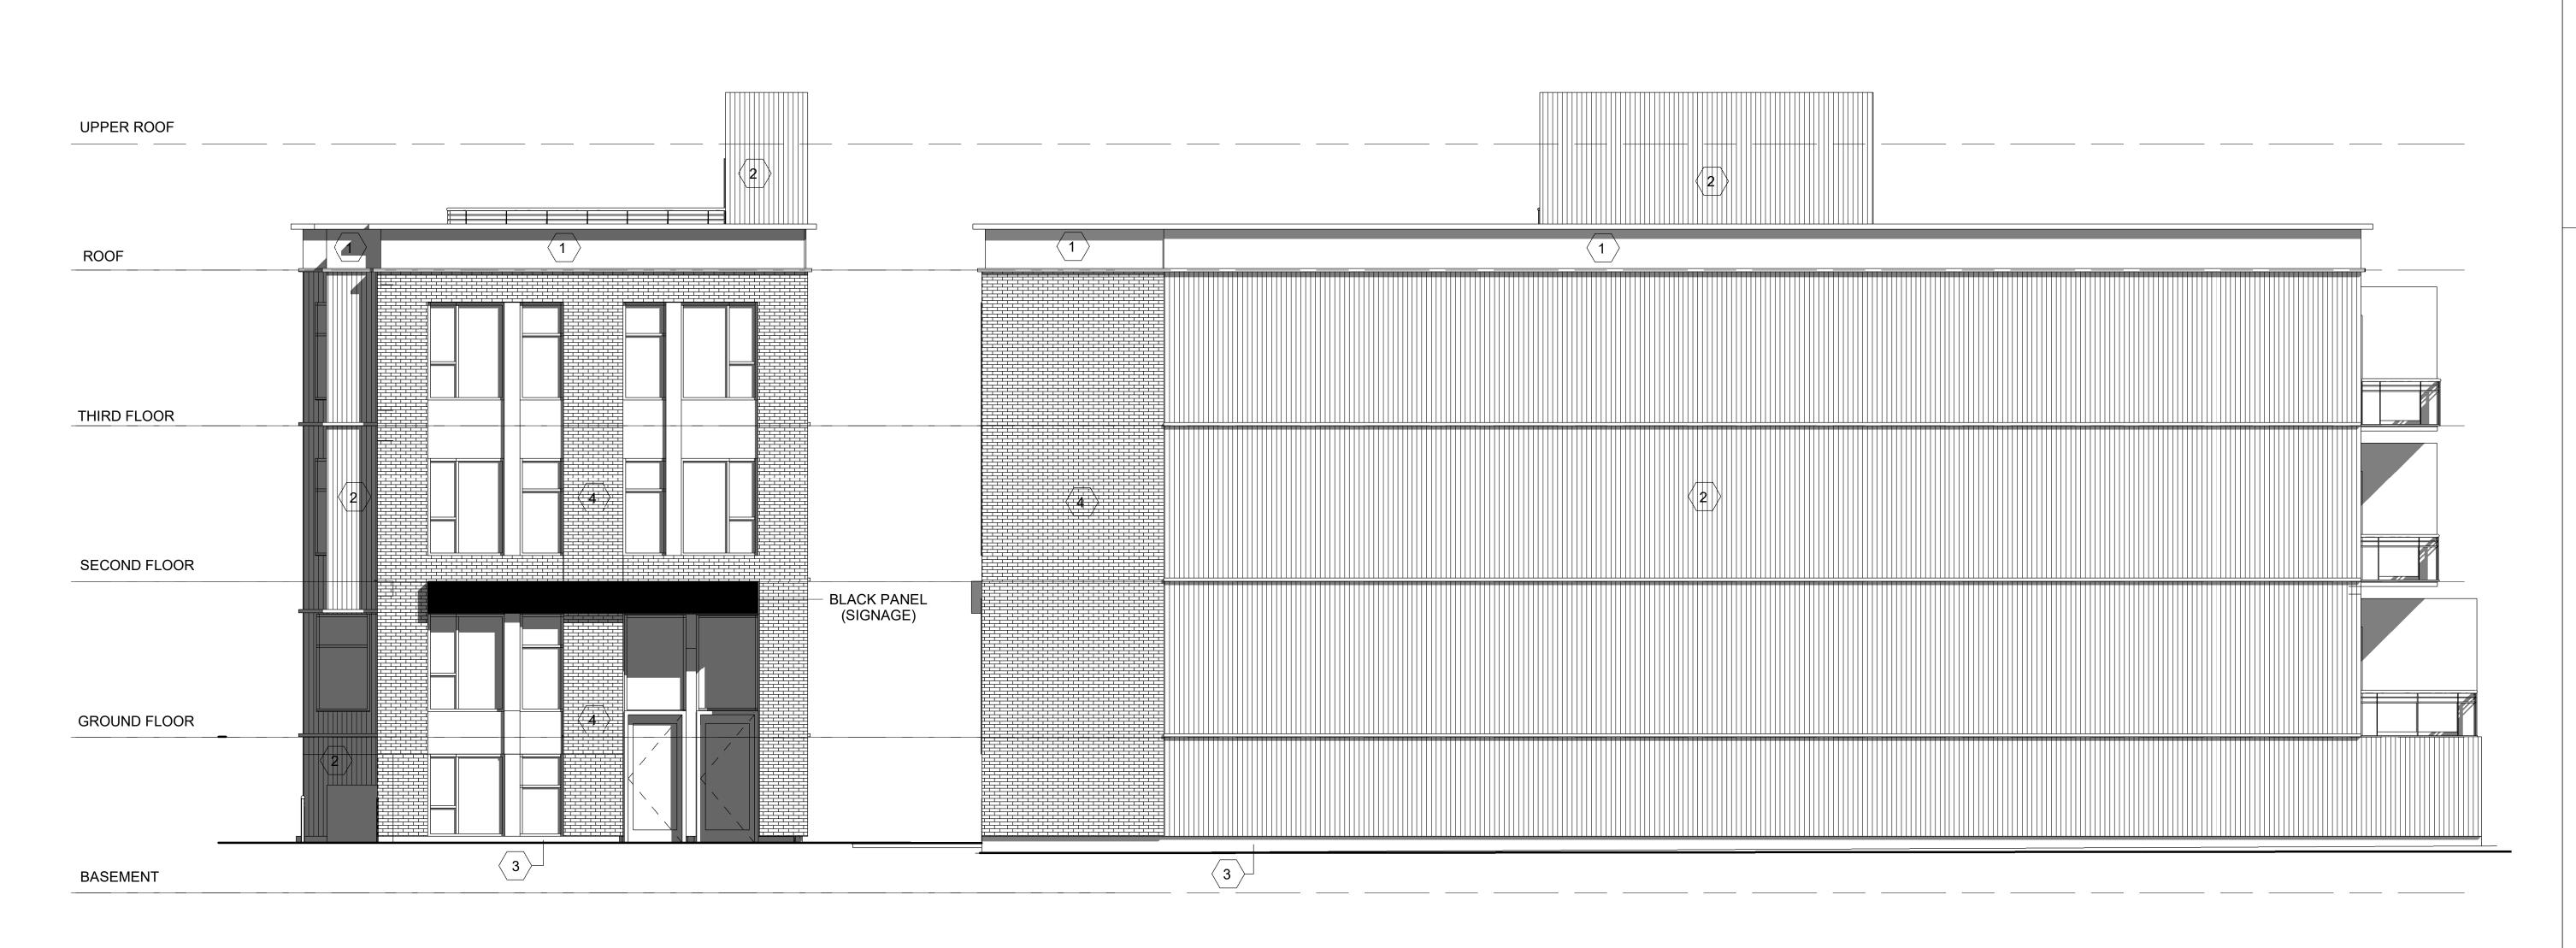

COPYRIGHT RESERVED

REVISION/ISSUE 349 DANFORTH AVE. 3 STOREY RESIDENTIAL 349 DANFORTH AVE. OTTAWA, ON K2A 0E1 ROOF PLAN

N BY: L.T. DATE: APRIL14, 2020 SCALE: AS NOTED

4 East (Side) Elevation
3/16" = 1'-0"

South (Front) Elevation
3/16" = 1'-0"

349 DANFORTH AVE. 3 STOREY RESIDENTIAL

RAREDLINE

REDLINE ARCHITECTURE INC.

337 Sunnyside Ave, Suite 101, Ottawa, ON, Canada K1S 0R9

Tel: 613-612-2232 info@redlinearchitecture.ca www.redlinearchitecture.ca

COPYRIGHT RESERVED
GENERAL NOTES:

1 METAL PANEL (NAVY BLUE)

2 SQUARE PROFILE METAL SIDING (NAVY BLUE)

3 CEMENT PARGING

BRICK CLADDING

MATERIAL LEGEND & NOTES

ELEVATIONS

DRAW

N
BY: L.T.

DATE: APRIL14, 2020

SCALE: AS NOTED

North (Rear) Elevation
3/16" = 1'-0"

West (Side) Elevation
3/16" = 1'-0"

MATERIAL LEGEND & NOTES

- 1 METAL PANEL (NAVY BLUE)
- 2 SQUARE PROFILE METAL SIDING (NAVY BLUE)
- 3 CEMENT PARGING
- 4 BRICK CLADDING

COPYRIGHT RESERVED GENERAL NOTES:

ISSUED FOR SPC REVISION 06/25/202 REVISION/ISSUE 349 DANFORTH AVE. 3 STOREY RESIDENTIAL 349 DANFORTH AVE. OTTAWA, ON K2A 0E1 **ELEVATIONS** 

DRAW
N
BY: L.T.

DATE: APRIL14, 2020