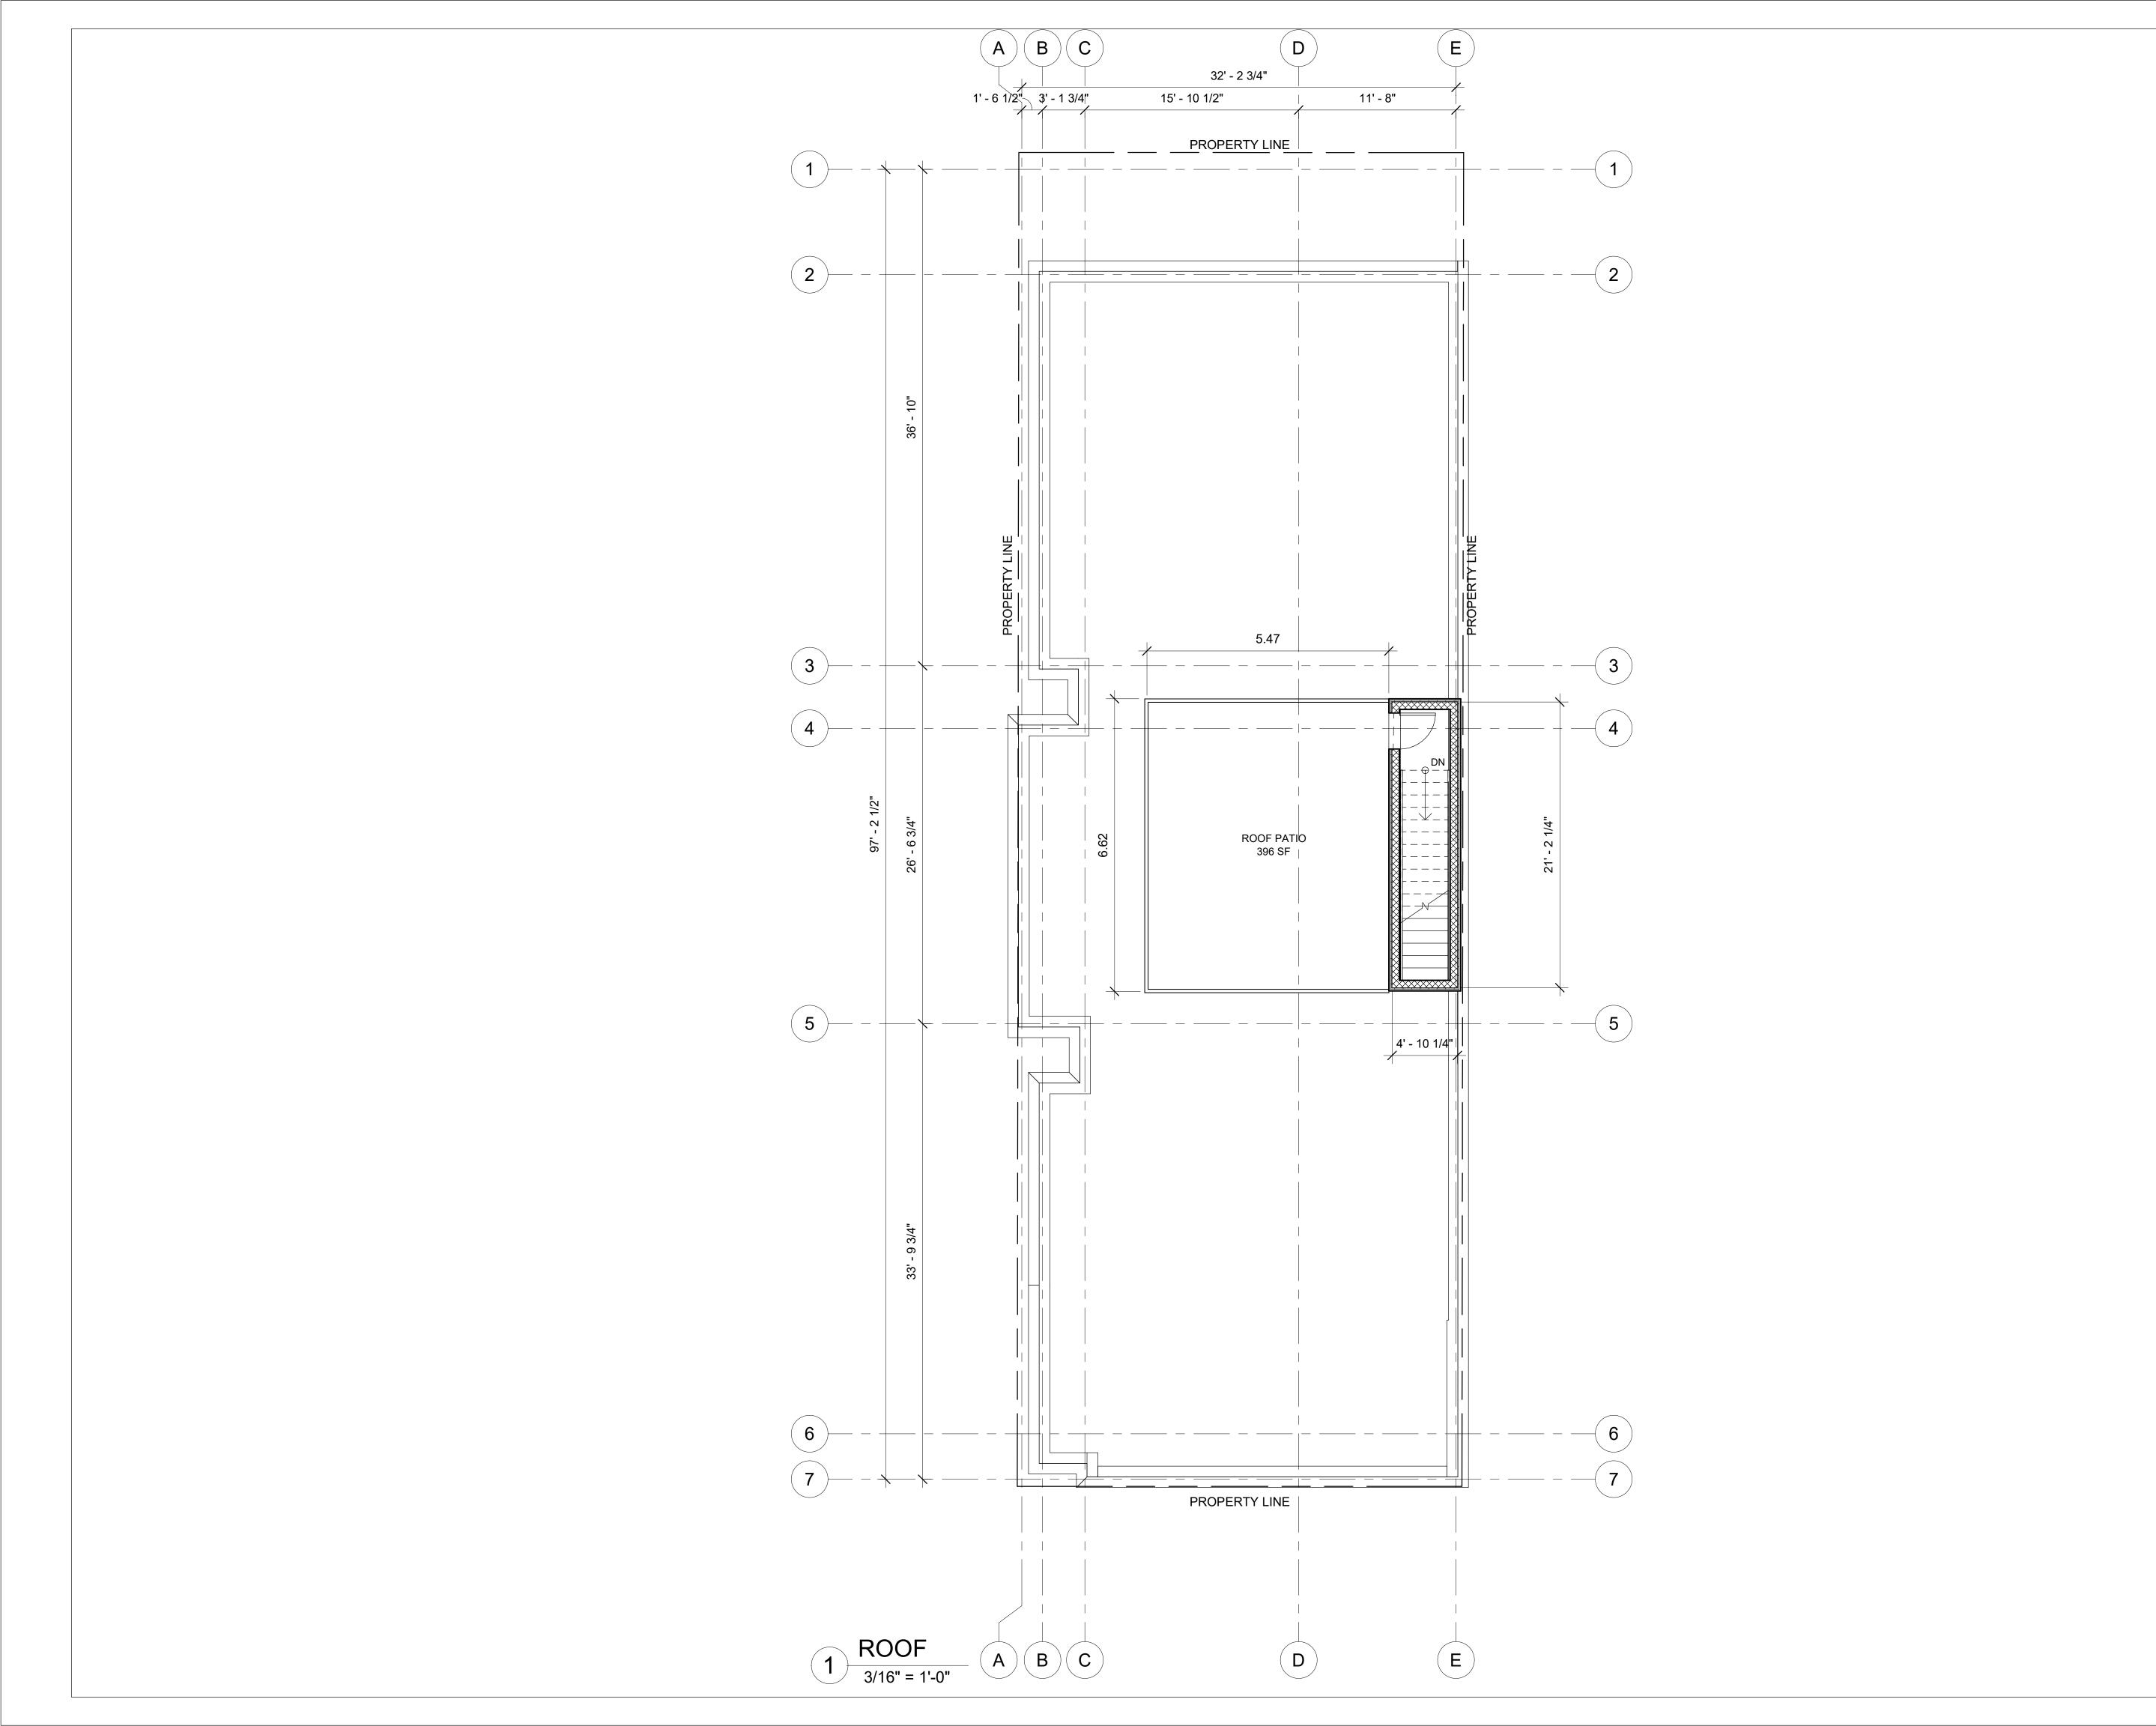

COPYRIGHT RESERVED

REVISION/ISSUE 349 DANFORTH AVE. 3 STOREY RESIDENTIAL 349 DANFORTH AVE. OTTAWA, ON K2A 0E1 ROOF PLAN

N BY: L.T. DATE: APRIL14, 2020 SCALE: AS NOTED

4 East (Side) Elevation
3/16" = 1'-0"