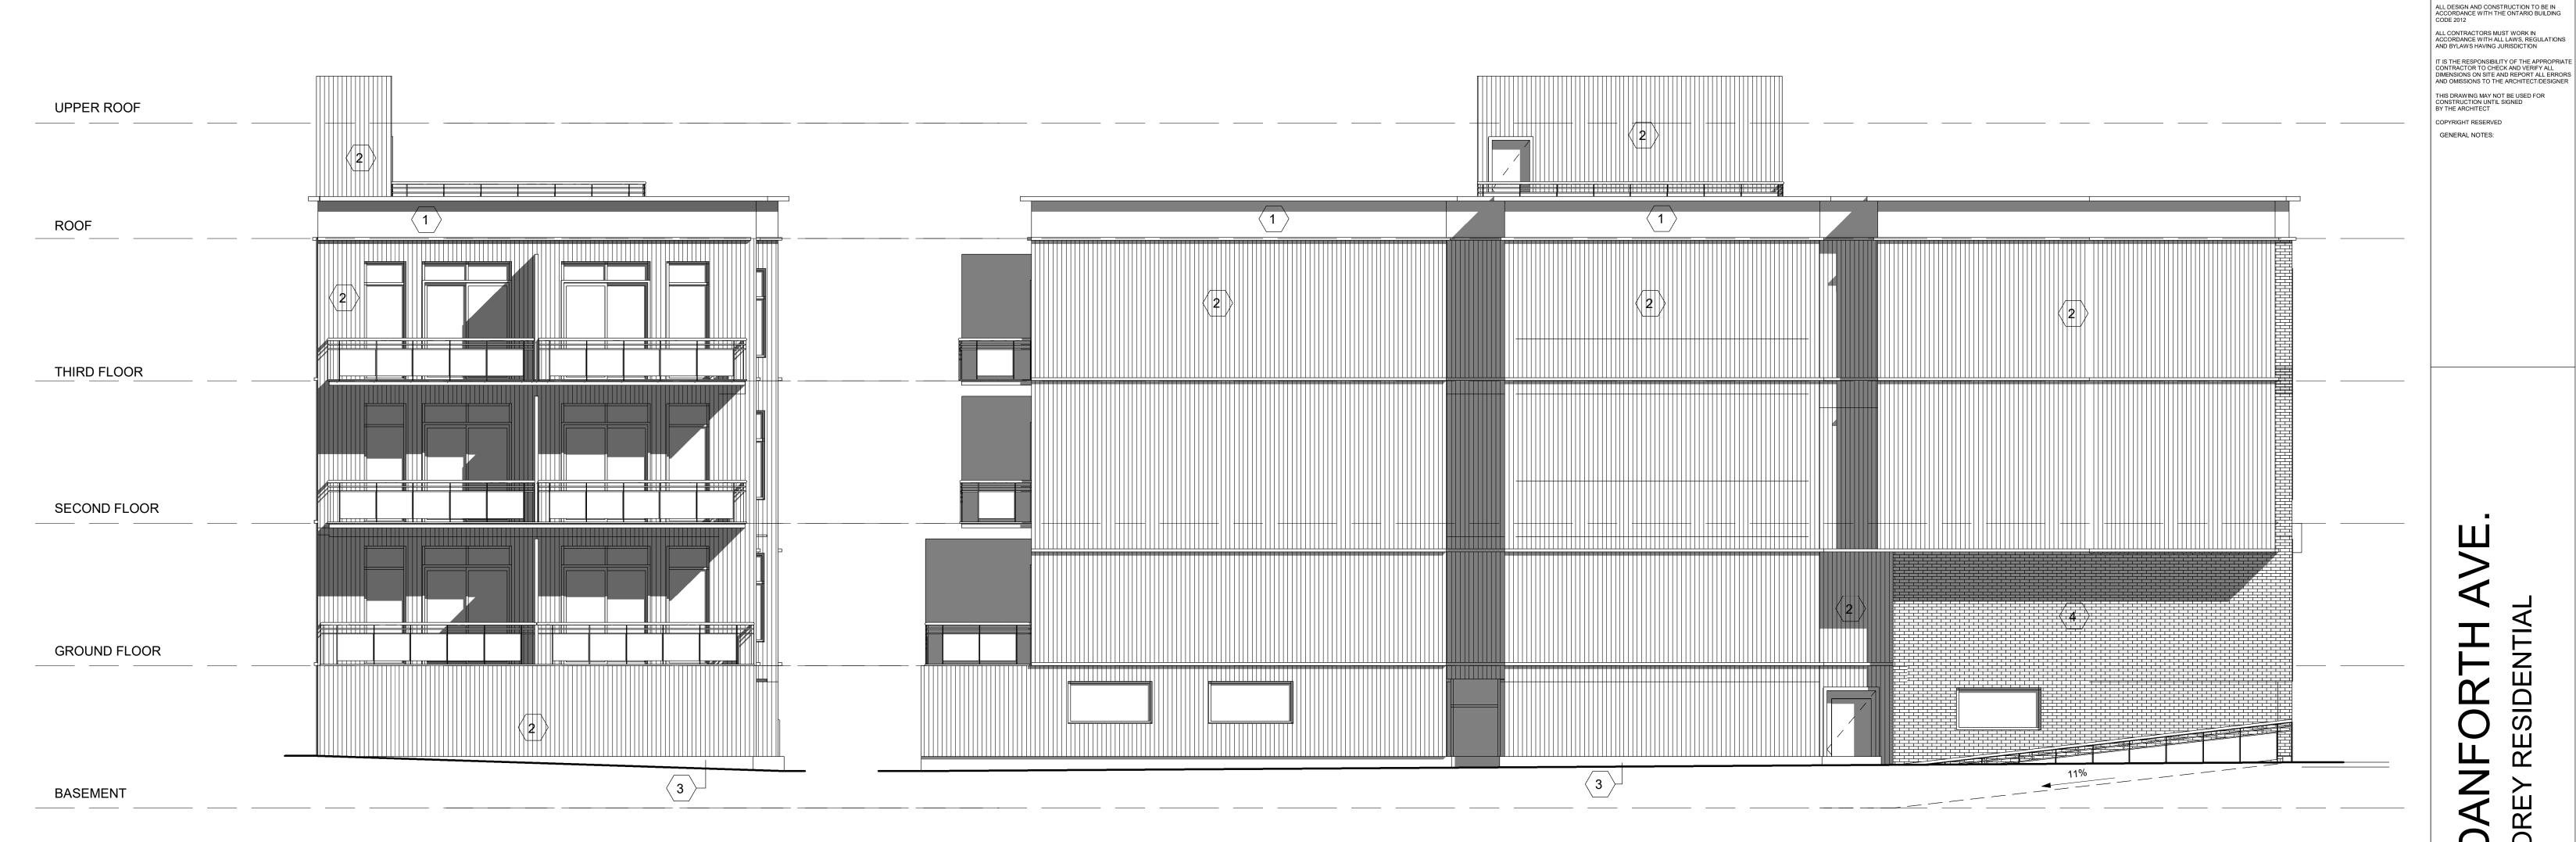

COPYRIGHT RESERVED
GENERAL NOTES:

1 METAL PANEL (NAVY BLUE)

2 SQUARE PROFILE METAL SIDING (NAVY BLUE)

3 CEMENT PARGING

BRICK CLADDING

MATERIAL LEGEND & NOTES

ELEVATIONS

DRAW

N
BY: L.T.

DATE: APRIL14, 2020

SCALE: AS NOTED

North (Rear) Elevation
3/16" = 1'-0"

West (Side) Elevation
3/16" = 1'-0"

MATERIAL LEGEND & NOTES

- 1 METAL PANEL (NAVY BLUE)
- 2 SQUARE PROFILE METAL SIDING (NAVY BLUE)
- 3 CEMENT PARGING
- 4 BRICK CLADDING