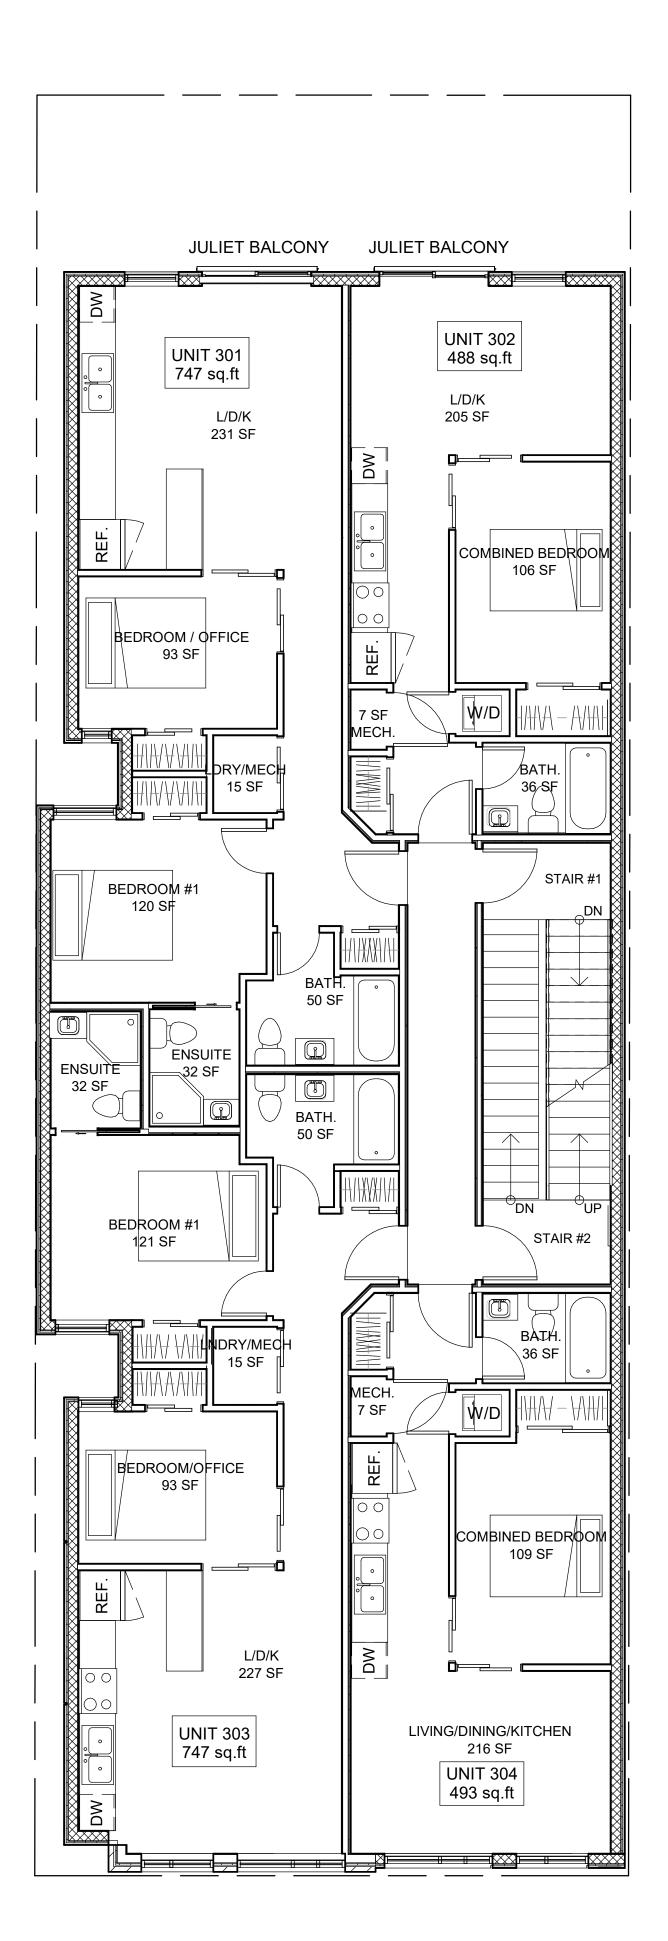

FLOOR PLANS

DRAWN BY: L.T.

DATE: APRIL14, 2020

SCALE: AS NOTED

3rd FLOOR
3/16" = 1'-0"

Tel: 613-612-2232 info@redlinearchitecture.ca www.redlinearchitecture.ca RESPONSIBILITIES:

RAREDLINE

REDLINE ARCHITECTURE INC. 337 Sunnyside Ave, Suite 101, Ottawa, ON, Canada K1S 0R9