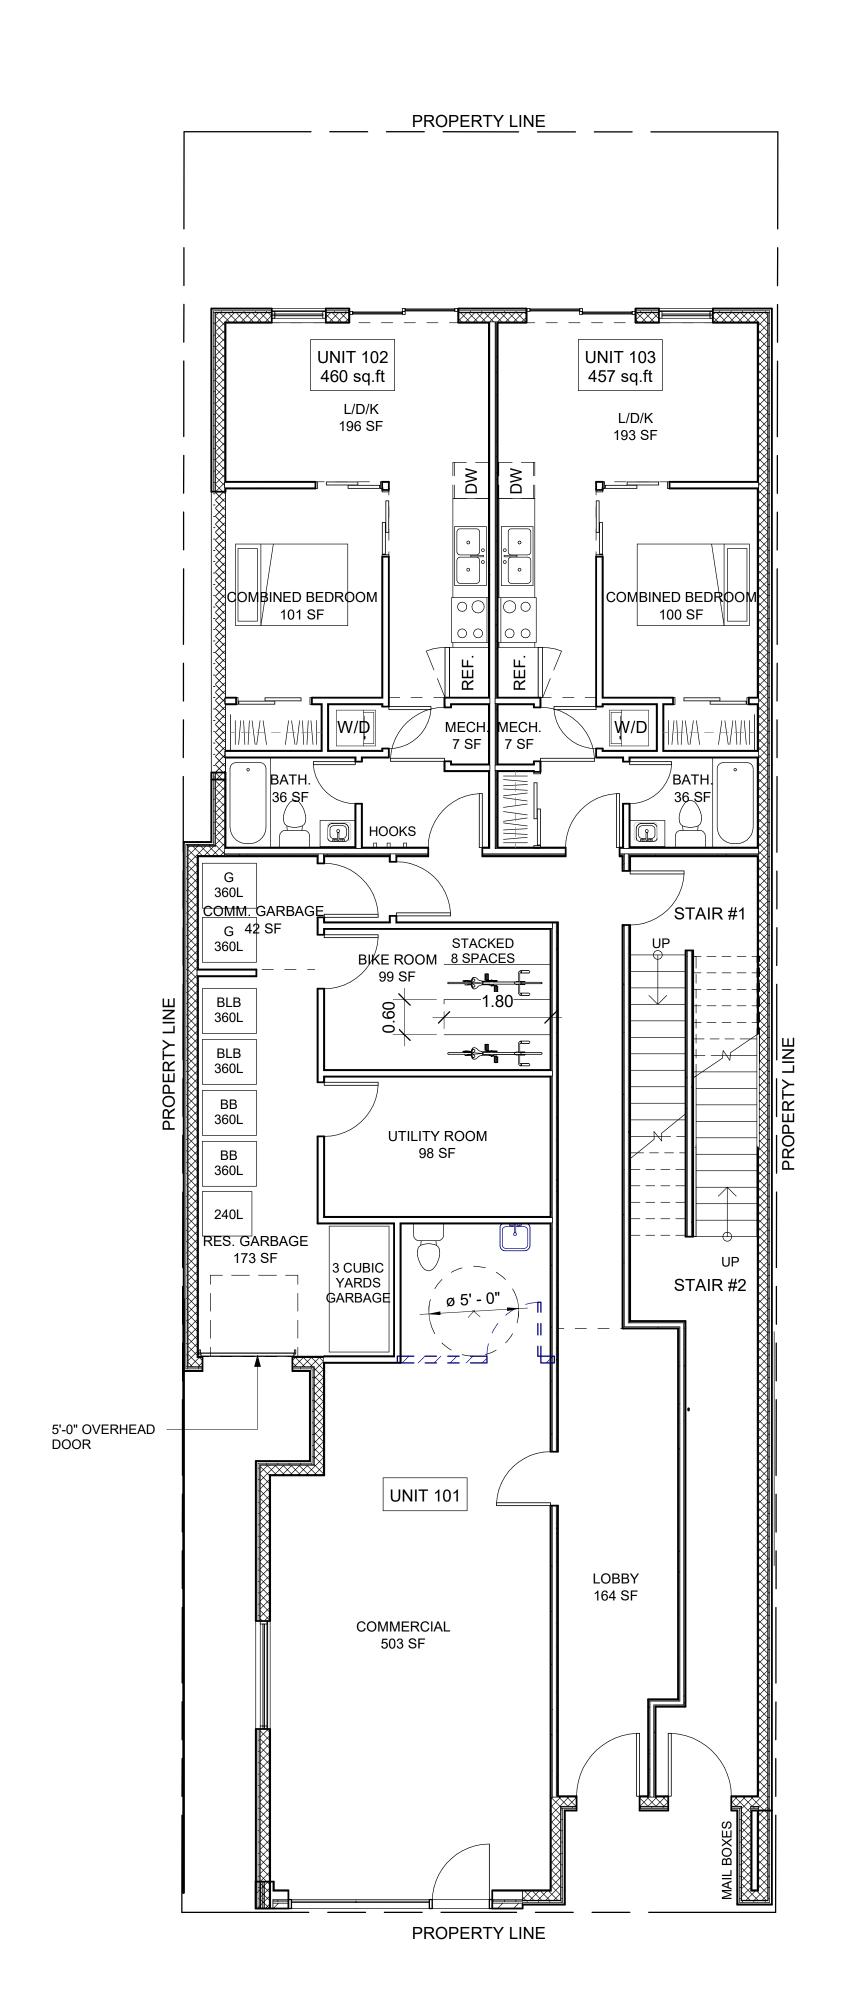

DRAWN BY: L.T.

DATE: APRIL14, 2020

SCALE: AS NOTED

2 Ground floor 3/16" = 1'-0"

RESIDENT 3 STOREY

RATEDLINE

REDLINE ARCHITECTURE INC. 337 Sunnyside Ave, Suite 101, Ottawa, ON, Canada K1S 0R9 Tel: 613-612-2232 info@redlinearchitecture.ca www.redlinearchitecture.ca