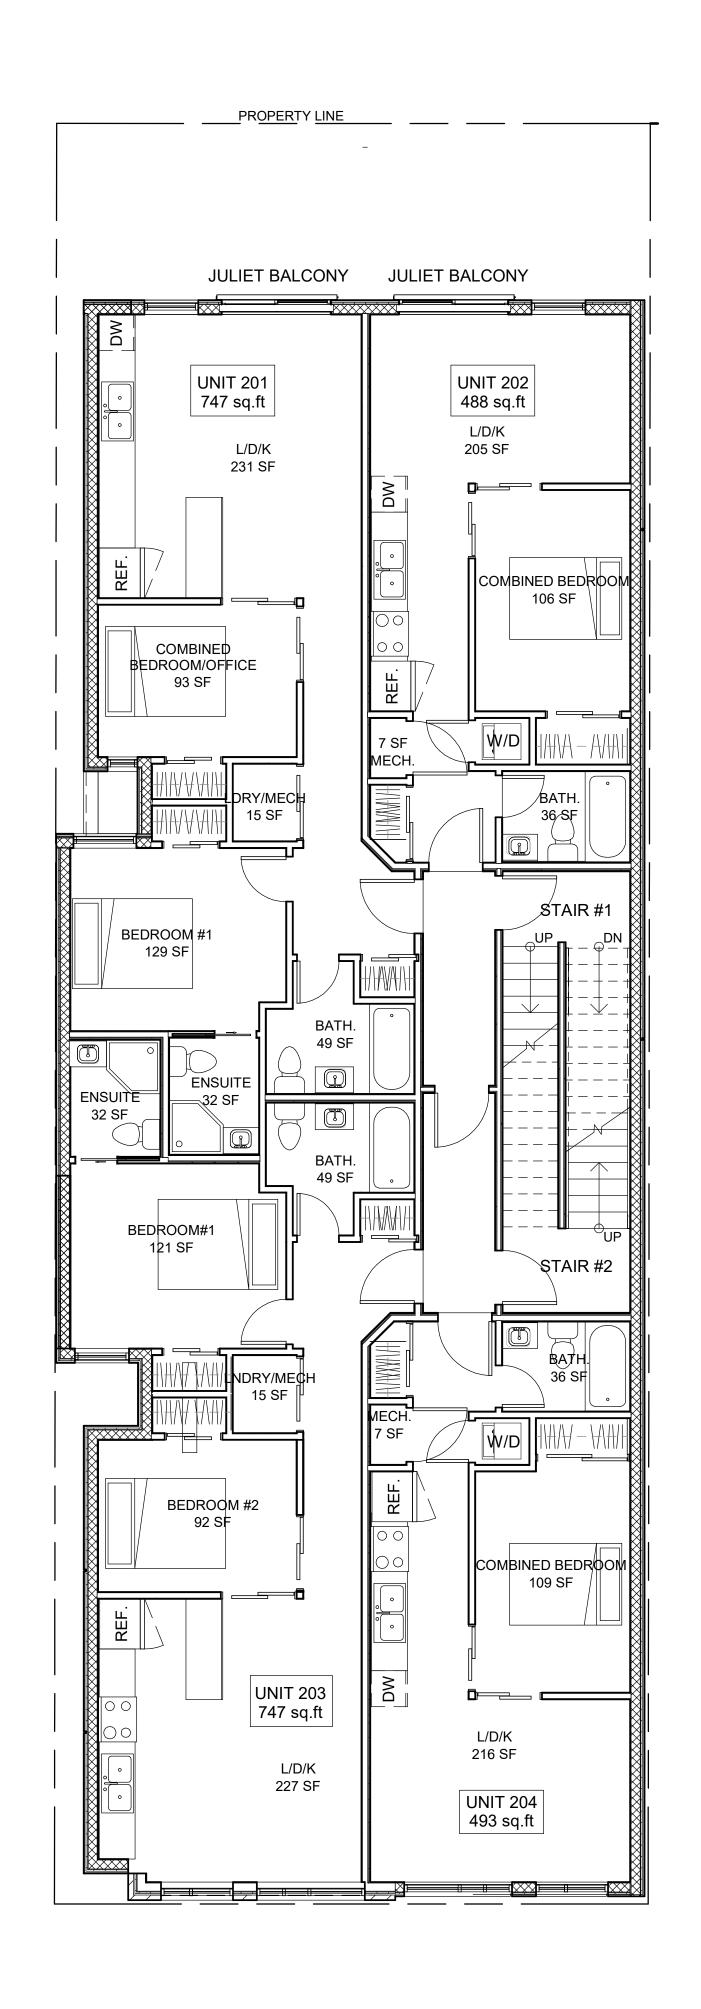

FLOOR PLANS

DRAWN BY: L.T.

DATE: APRIL14, 2020

SCALE: AS NOTED

3rd FLOOR
3/16" = 1'-0"

Tel: 613-612-2232 info@redlinearchitecture.ca www.redlinearchitecture.ca RESPONSIBILITIES:

RAREDLINE

REDLINE ARCHITECTURE INC. 337 Sunnyside Ave, Suite 101, Ottawa, ON, Canada K1S 0R9