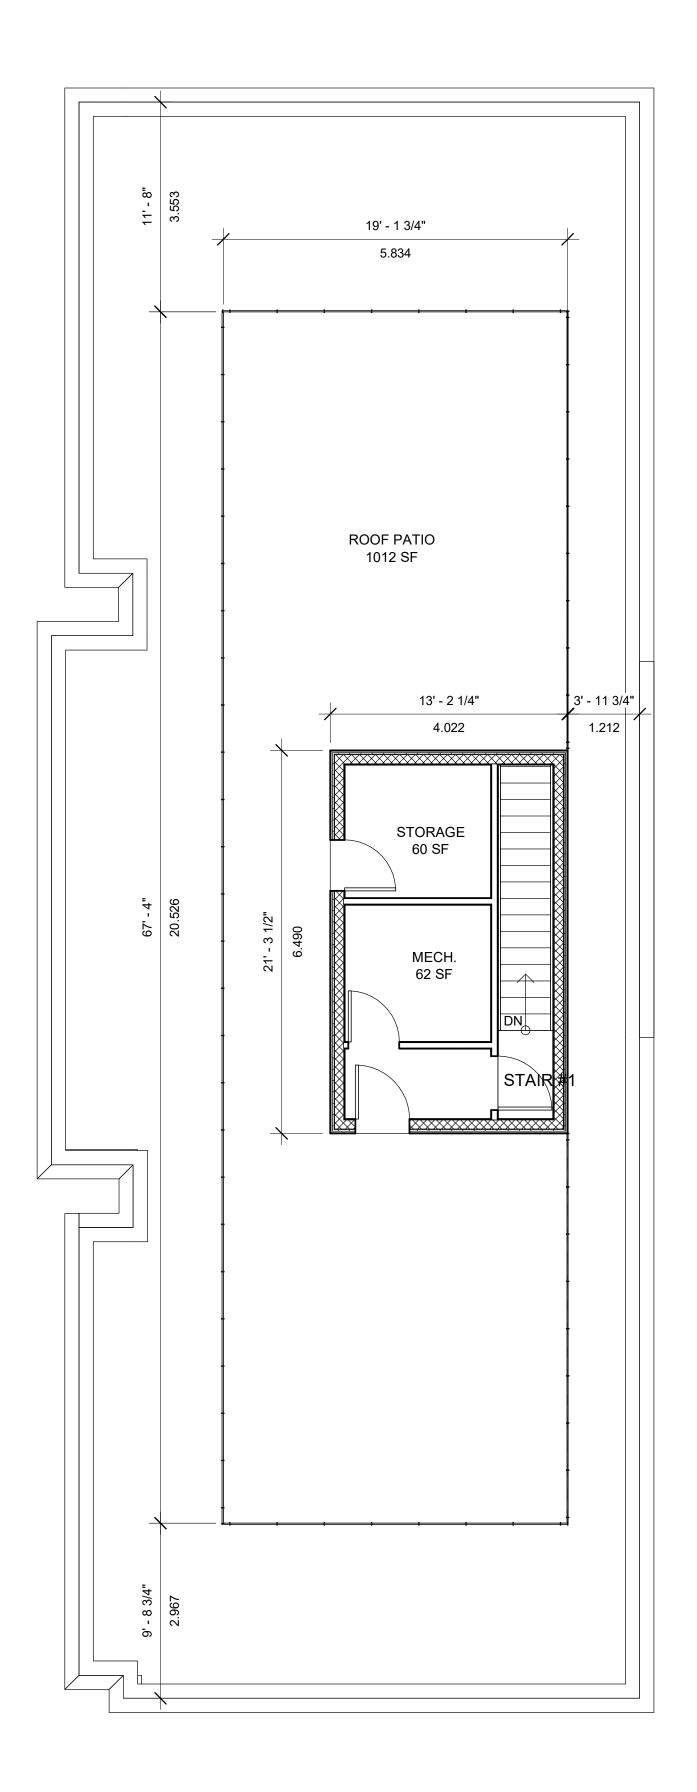

FLOOR PLANS

DRAWN BY: L.T.

DATE: APRIL14, 2020

SCALE: AS NOTED

2 GROUND FLOOR 3/16" = 1'-0"

1 ROOF 3/16" = 1'-0"

RESIDENT 3 STOREY

RATEDLINE