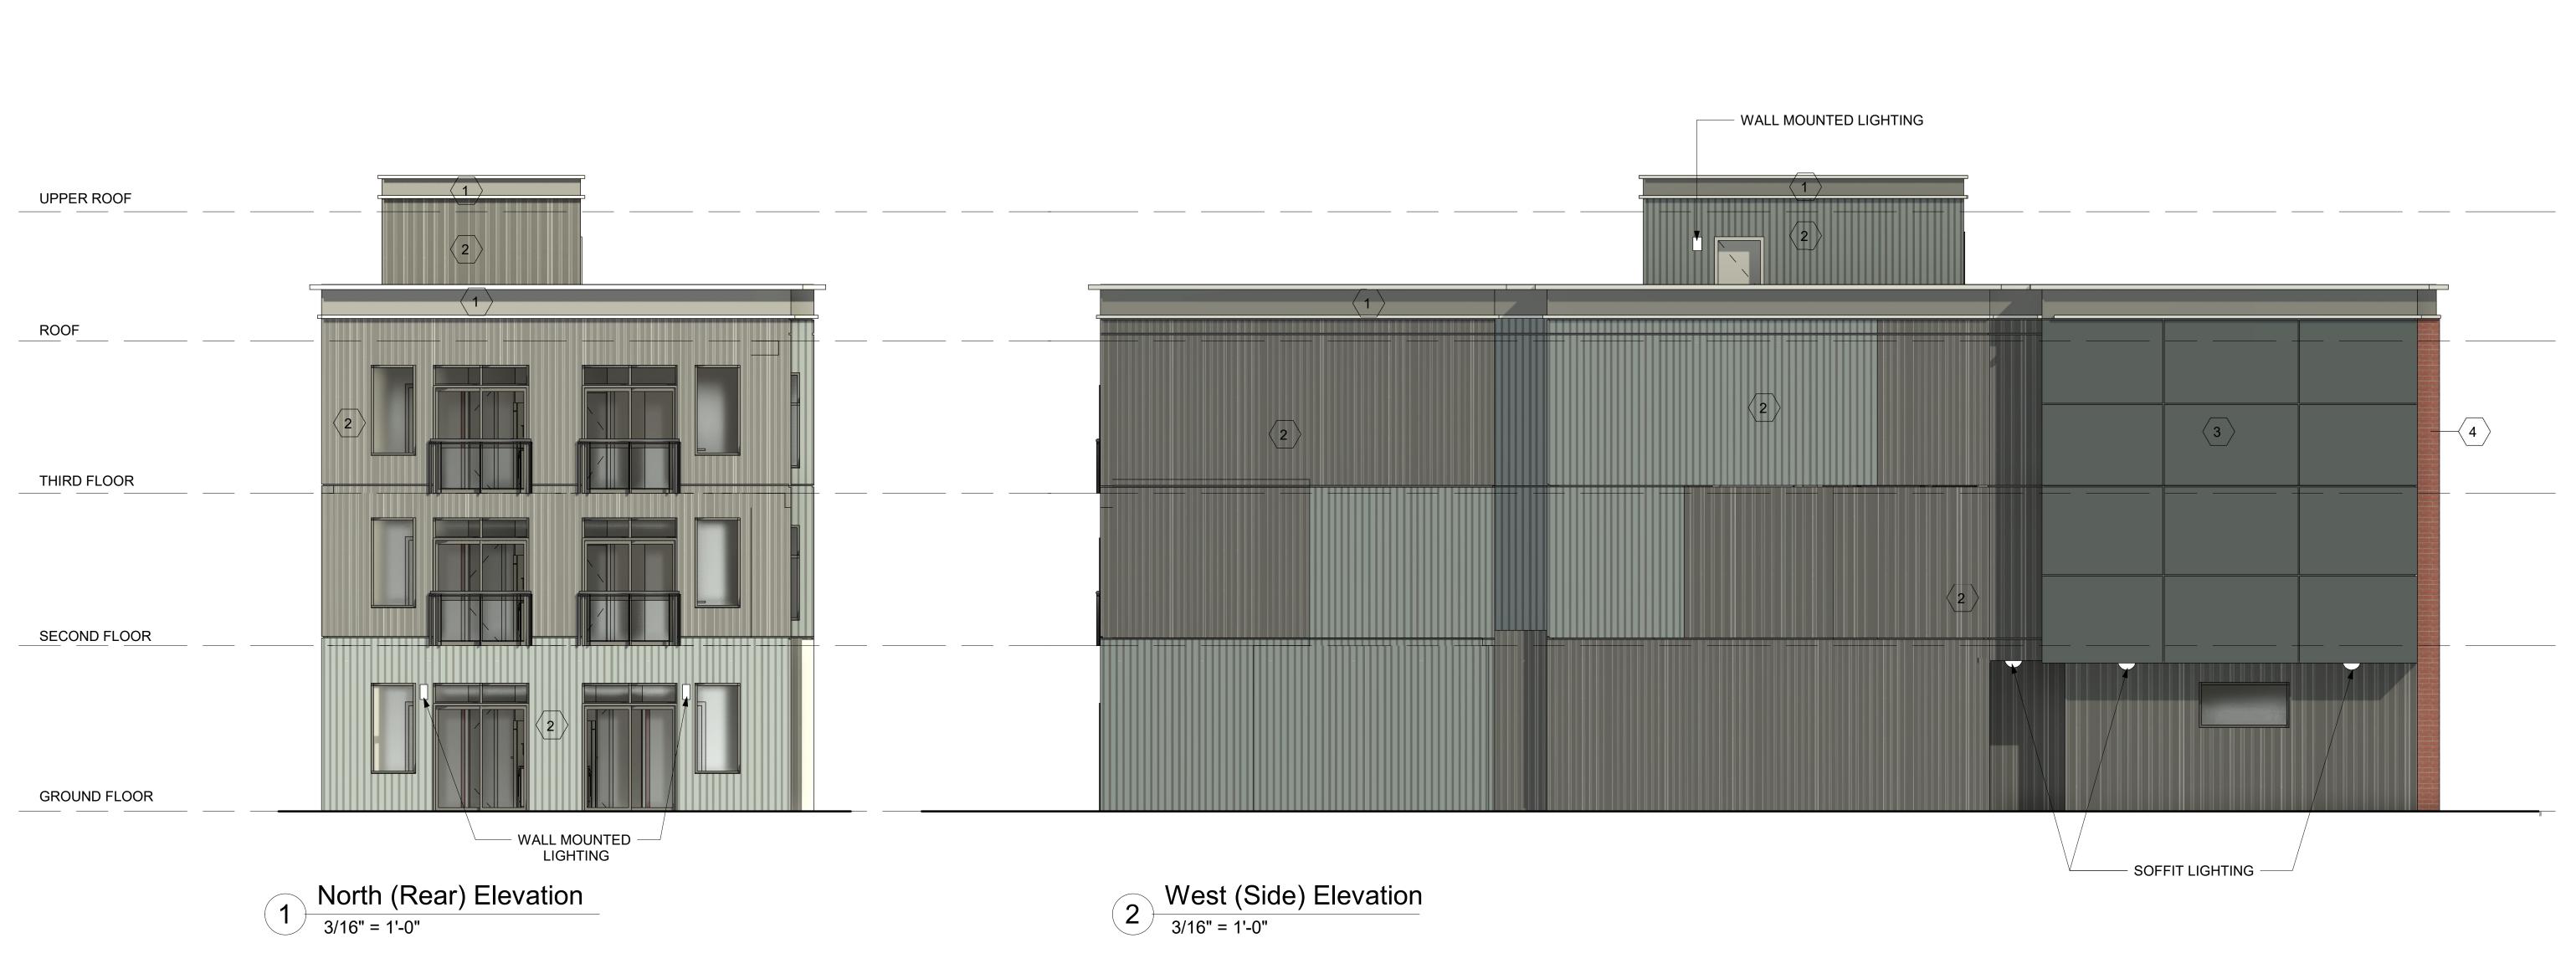

REVISION/ISSUE 349 DANFORTH AVE. 349 DANFORTH AVE. OTTAWA, ON K2A 0E1

FLOOR PLANS

DRAWN BY: L.T.

DATE: APRIL14, 2020

SCALE: AS NOTED

3rd FLOOR
3/16" = 1'-0"

MATERIAL LEGEND & NOTES

- 1 METAL PANEL
- $\langle 2 \rangle$  CORRUGATED METAL
- METAL PANELBRICK CLADDING

3 STOREY RESIDENTIAL 349 DANFORTH AVE. OTTAWA, ON K2A 0E1

ELEVATIONS

DRAWN BY: L.T.

DATE: APRIL14, 2020

SCALE: AS NOTED

MATERIAL LEGEND & NOTES

- 1 METAL PANEL
- 2 CORRUGATED METAL
- METAL PANELBRICK CLADDING

349 DANFORTH AVE. 3 STOREY RESIDENTIAL 349 DANFORTH AVE. OTTAWA, ON K2A 0E1

ELEVATIONS

DRAWN BY: L.T.

DATE: APRIL14, 2020

SCALE: AS NOTED