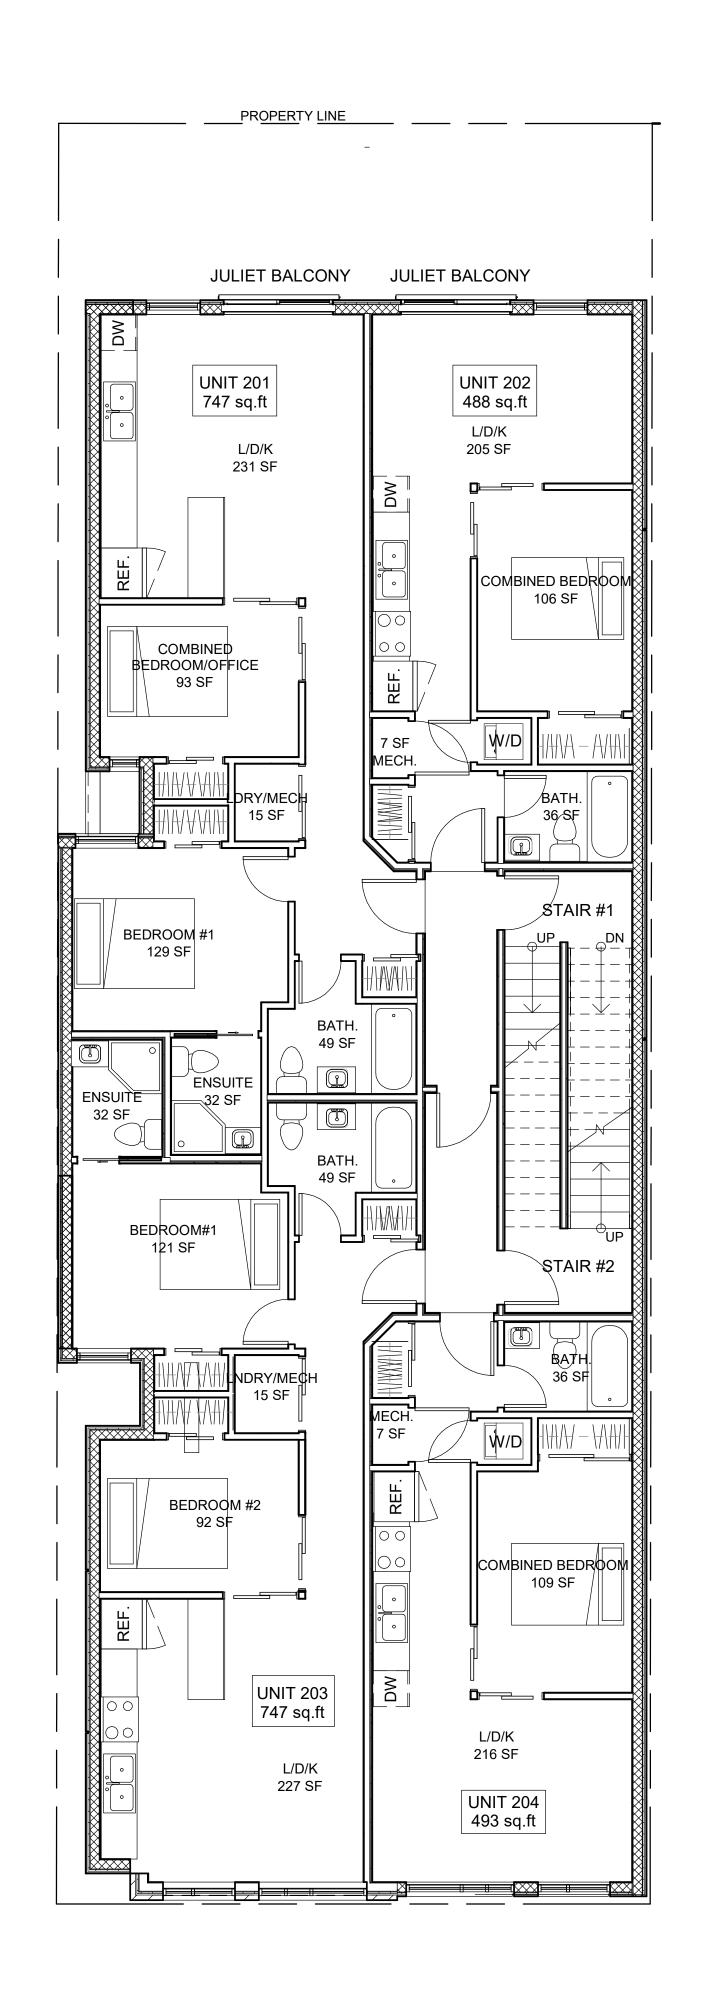

REVISION/ISSUE 349 DANFORTH AVE. 349 DANFORTH AVE. OTTAWA, ON K2A 0E1

FLOOR PLANS

DRAWN BY: L.T.

DATE: APRIL14, 2020

SCALE: AS NOTED

3rd FLOOR
3/16" = 1'-0"

MATERIAL LEGEND & NOTES

- 1 METAL PANEL
- $\langle 2 \rangle$  CORRUGATED METAL
- METAL PANELBRICK CLADDING