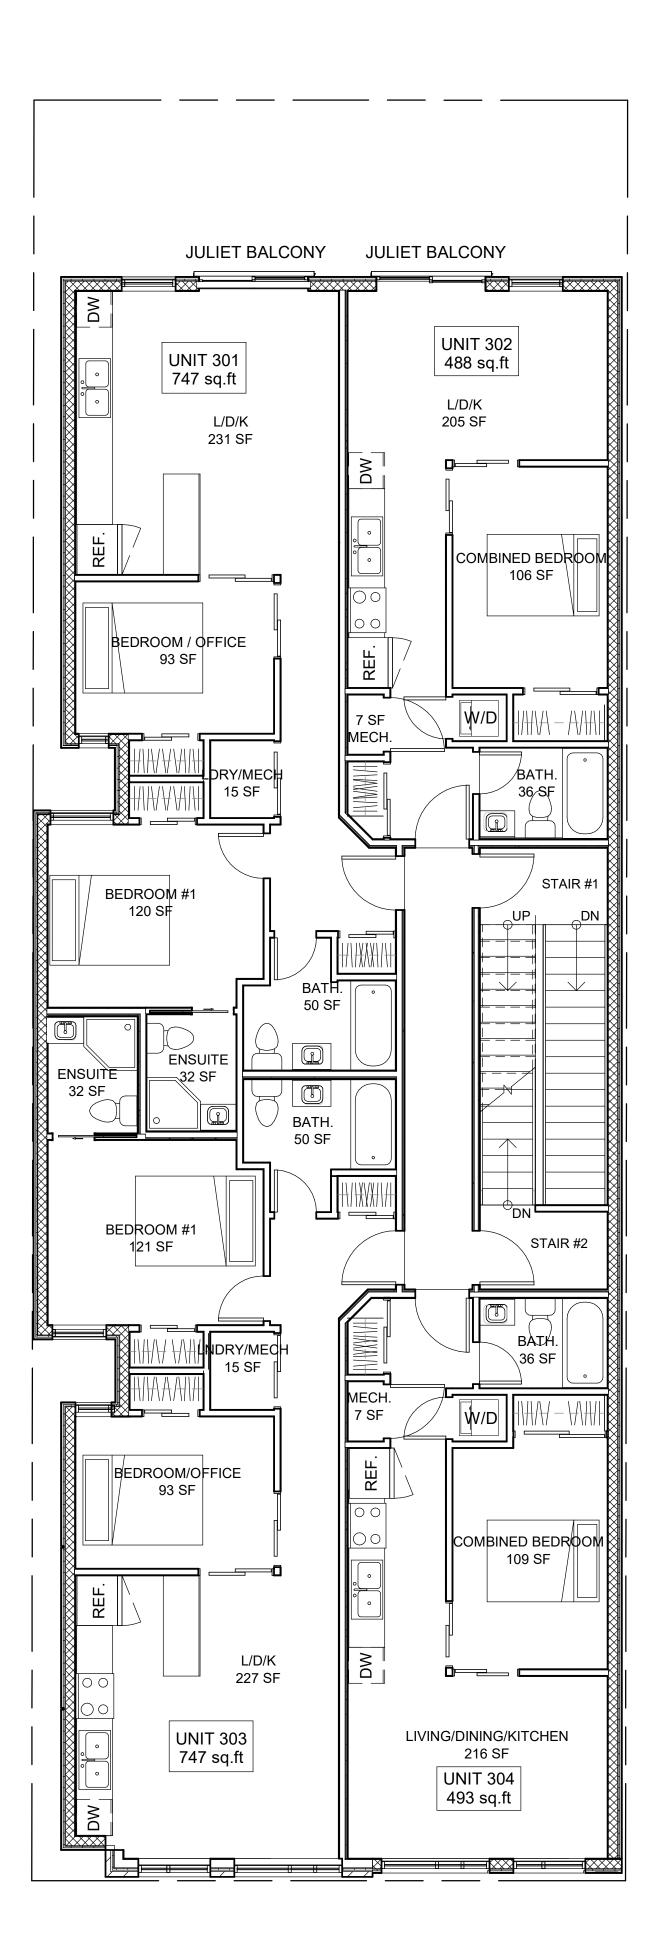

REVISION/ISSUE 349 DANFORTH AVE. 349 DANFORTH AVE. OTTAWA, ON K2A 0E1

FLOOR PLANS

DRAWN BY: L.T.

DATE: APRIL14, 2020

SCALE: AS NOTED

3rd FLOOR
3/16" = 1'-0"

MATERIAL LEGEND & NOTES

- 1 METAL PANEL
- $\langle 2 \rangle$  CORRUGATED METAL
- METAL PANELBRICK CLADDING