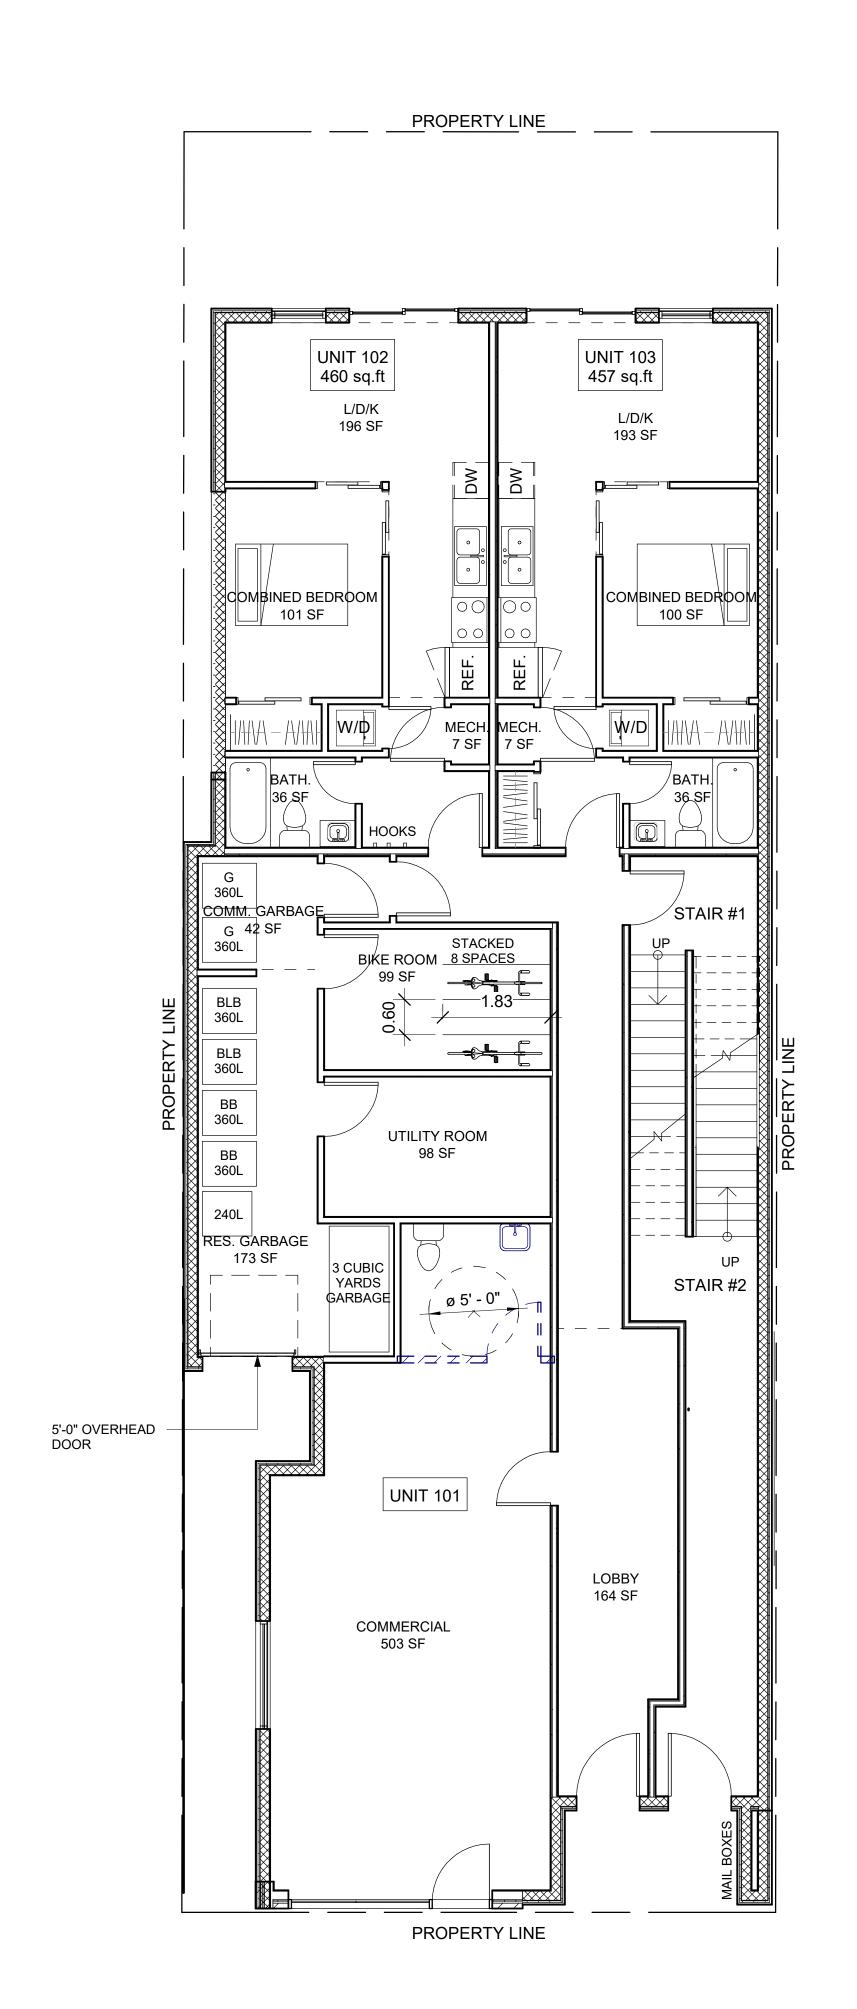

FLOOR PLANS

DRAWN BY: L.T.

DATE: APRIL14, 2020

SCALE: AS NOTED

2 GROUND FLOOR 3/16" = 1'-0"

1 ROOF 3/16" = 1'-0"

RESIDENT 3 STOREY

RATEDLINE