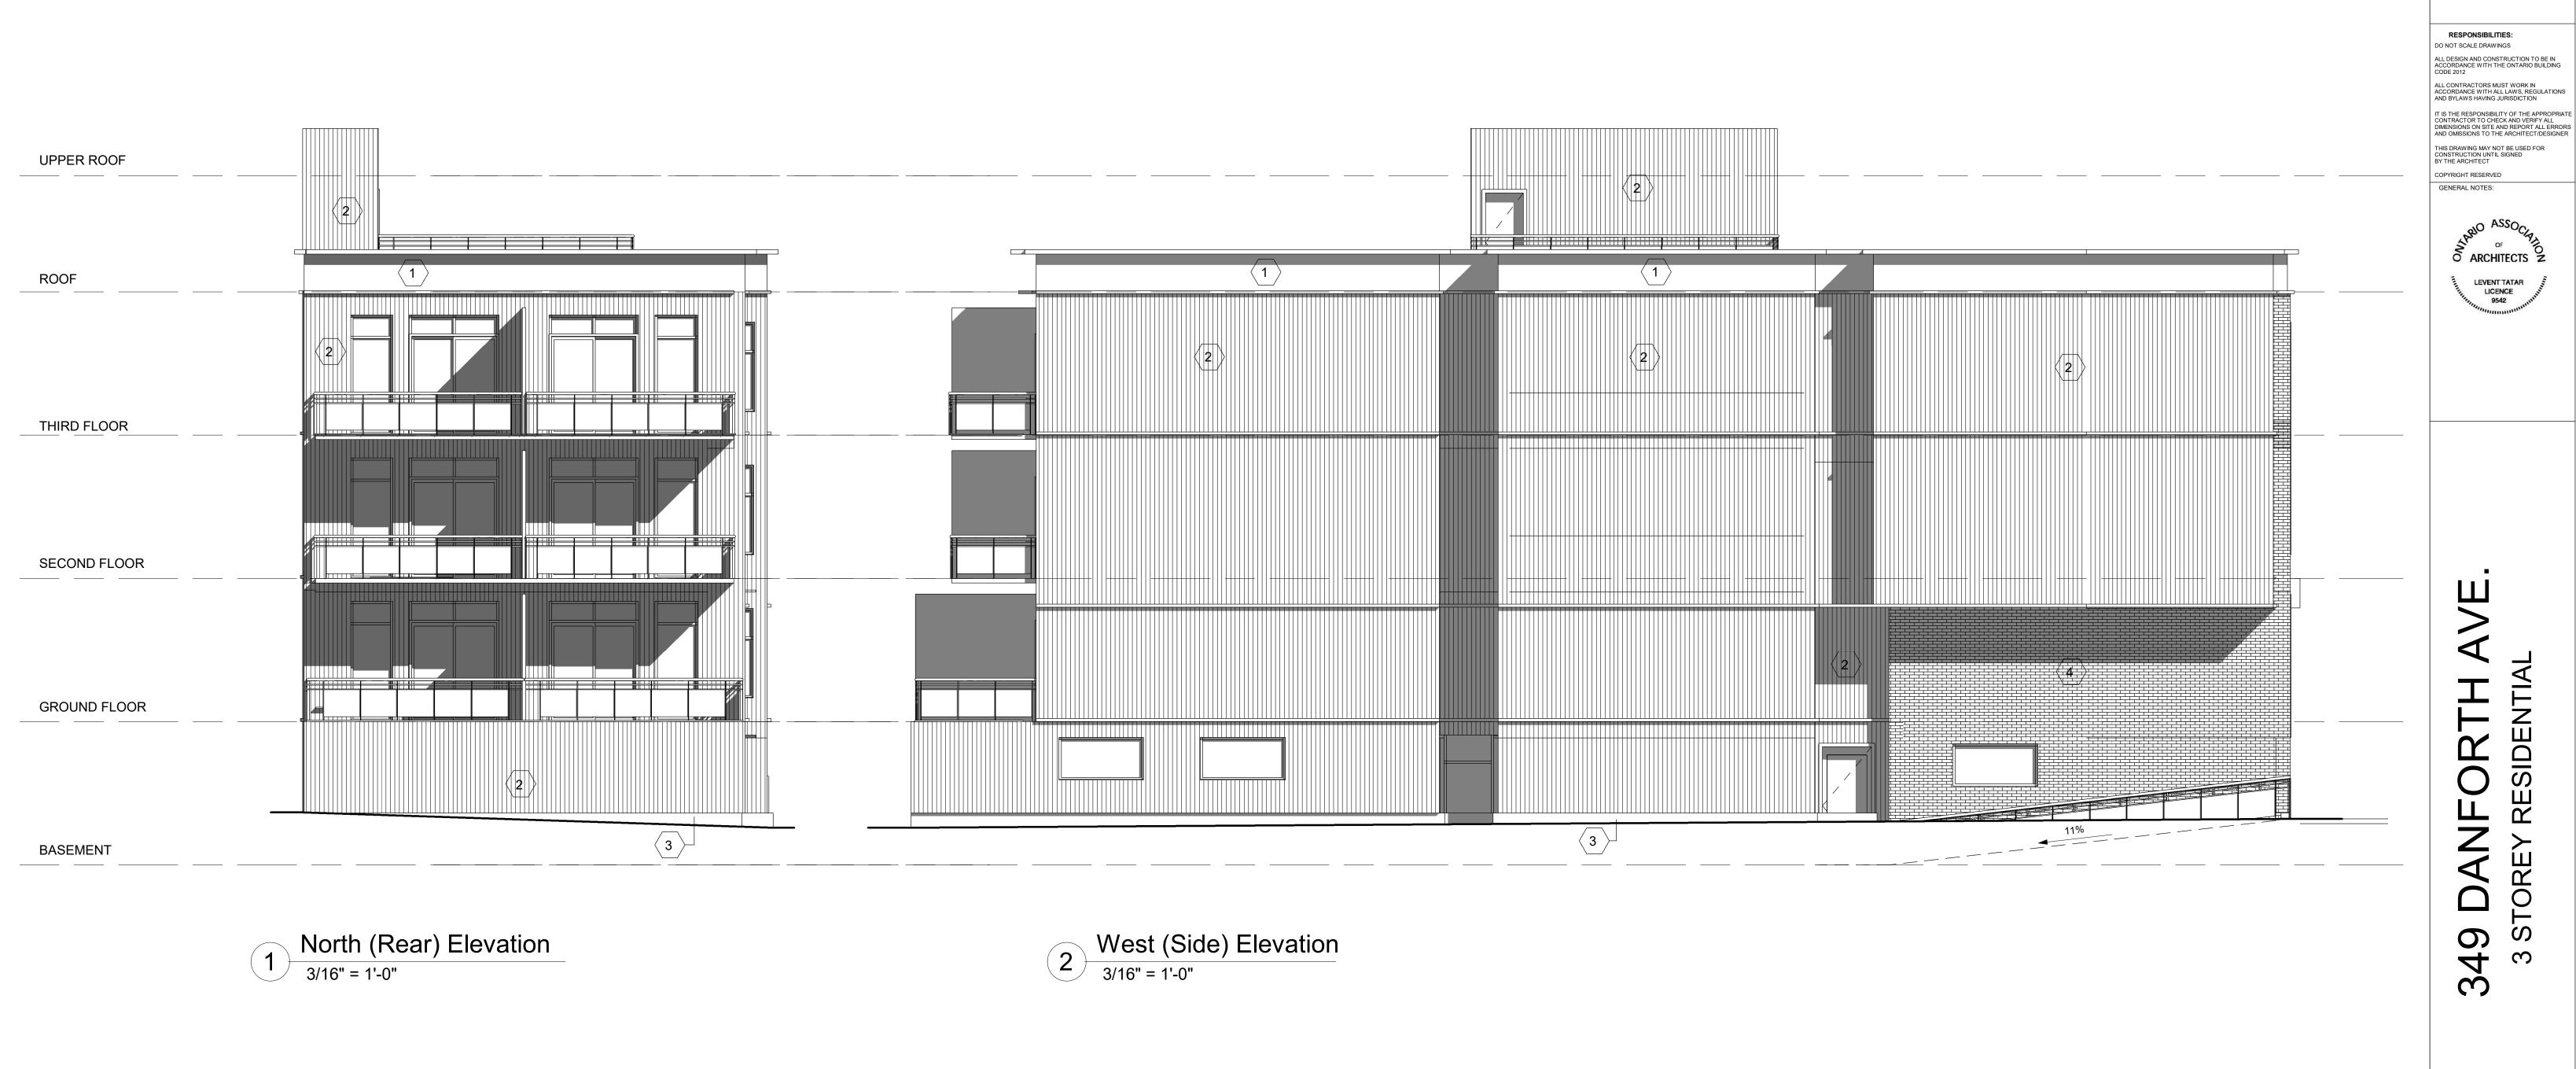

S ARCHITECTS Z

LEVENT TATAR
LICENCE
9542

COPYRIGHT RESERVED GENERAL NOTES:

ANFORTH 349

2 SQUARE PROFILE METAL SIDING (NAVY BLUE) ISSUED FOR SPC REVISION 06/25/202 REVISION/ISSUE 349 DANFORTH AVE. 3 STOREY RESIDENTIAL 349 DANFORTH AVE. OTTAWA, ON K2A 0E1

**ELEVATIONS** 

DRAW
N
BY: L.T.

DATE: APRIL14, 2020

SCALE: AS NOTED