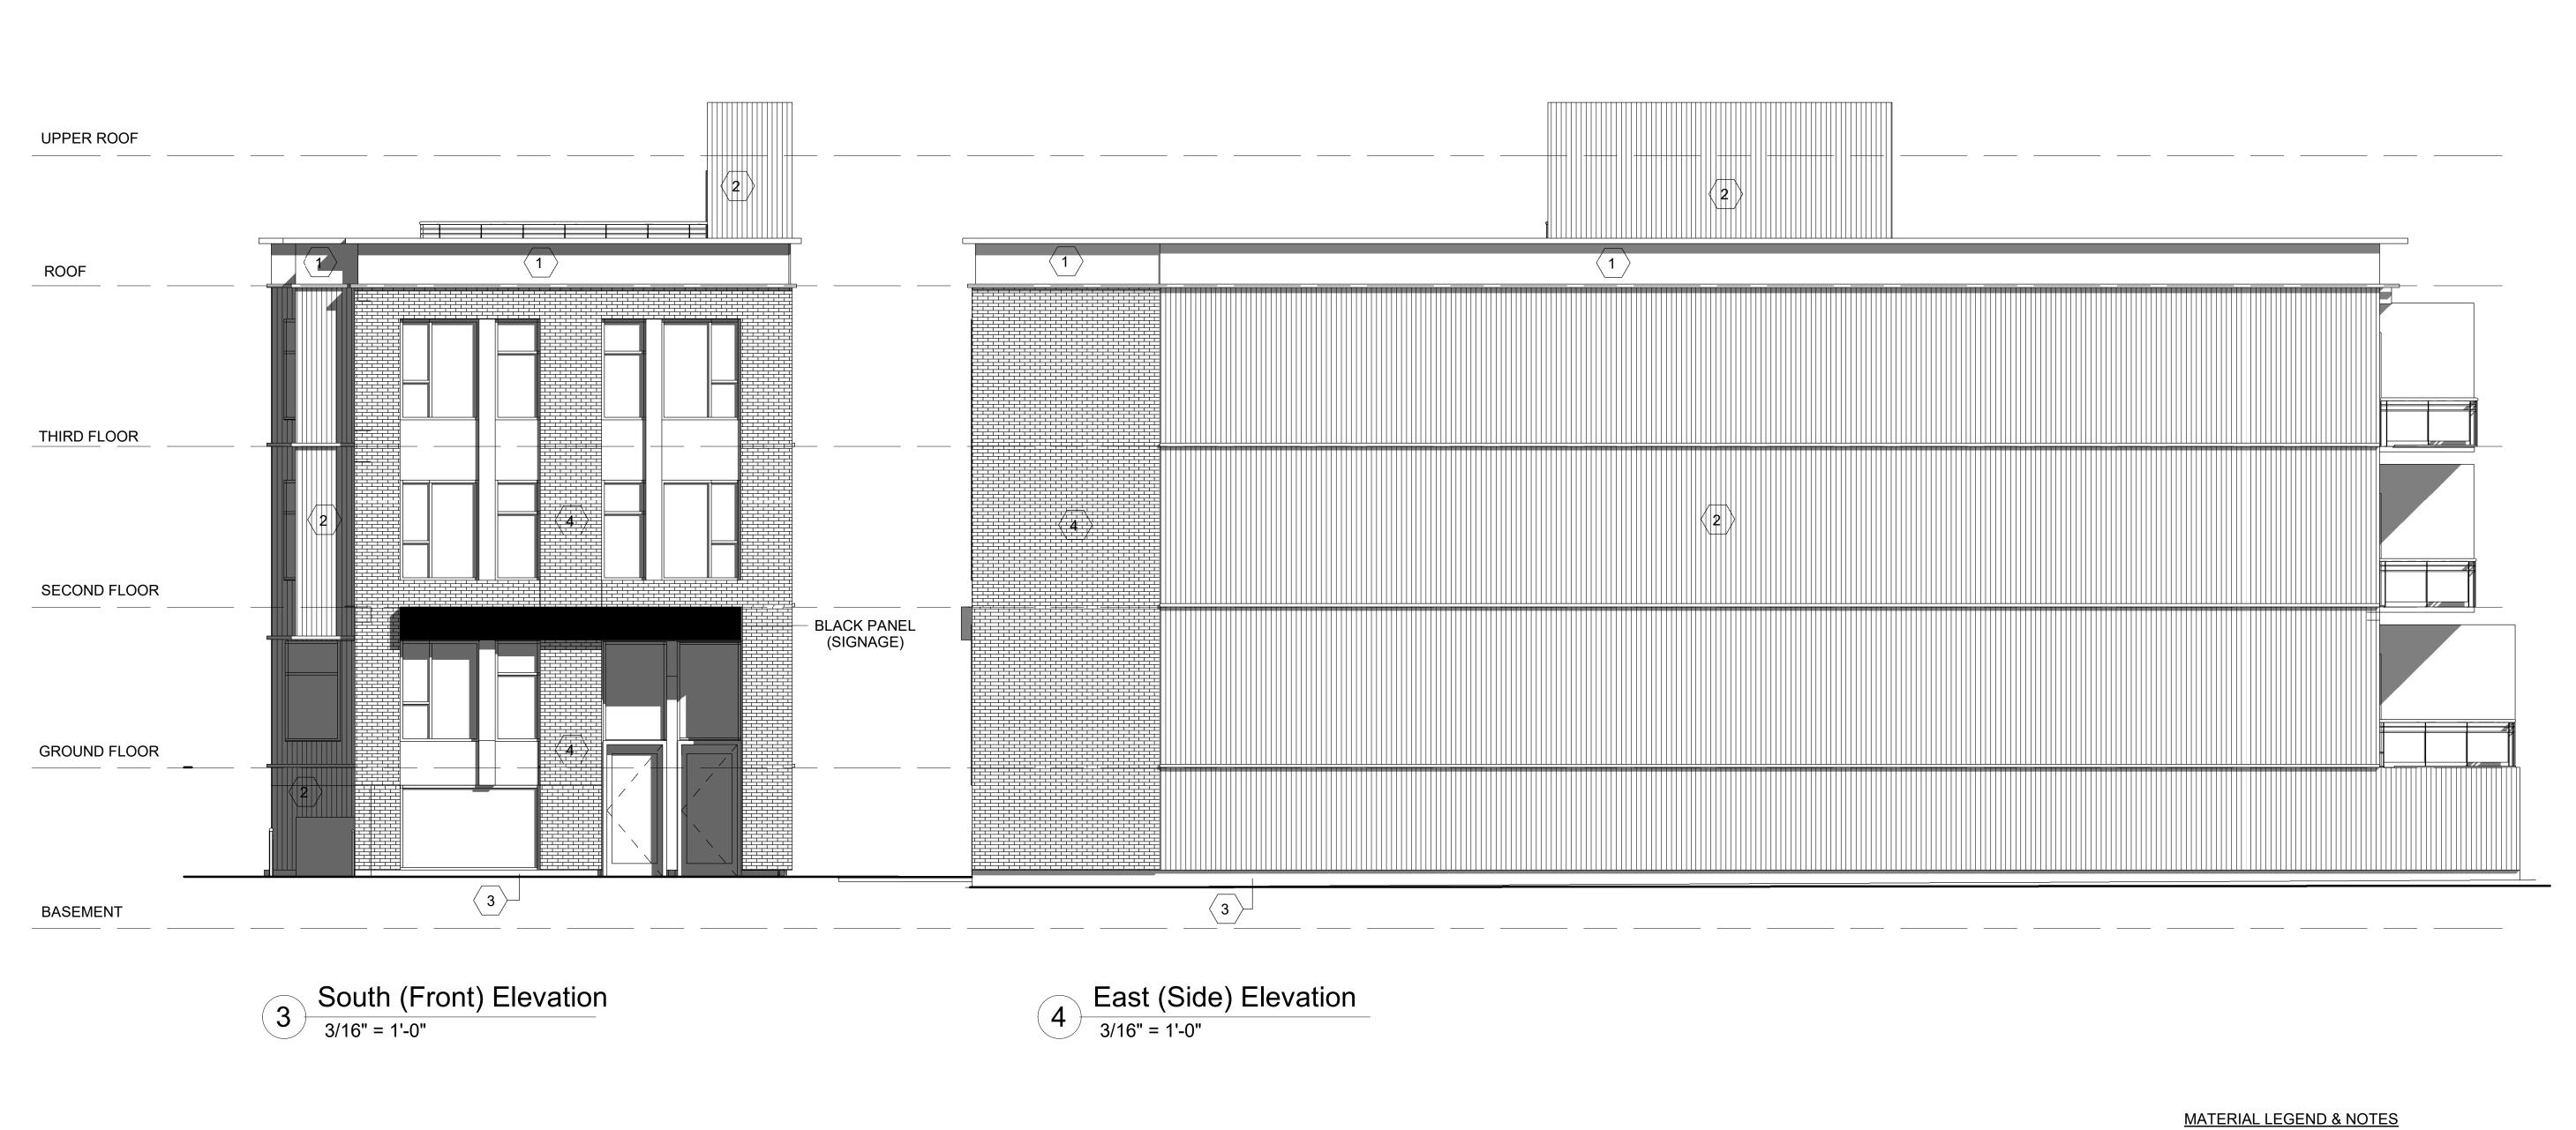

**ELEVATIONS** 

DRAW
N
BY: L.T.

DATE: APRIL14, 2020

SCALE: AS NOTED

1 METAL PANEL (NAVY BLUE)

(3) CEMENT PARGING

4 BRICK CLADDING

ANFORTH 349

MATERIAL LEGEND & NOTES

1 METAL PANEL (NAVY BLUE)

3 CEMENT PARGING

4 BRICK CLADDING

2 SQUARE PROFILE METAL SIDING (NAVY BLUE)

RA REDLINE ARCHITECTURE

REDLINE ARCHITECTURE INC.

337 Sunnyside Ave, Suite 101, Ottawa, ON, Canada K1S 0R9