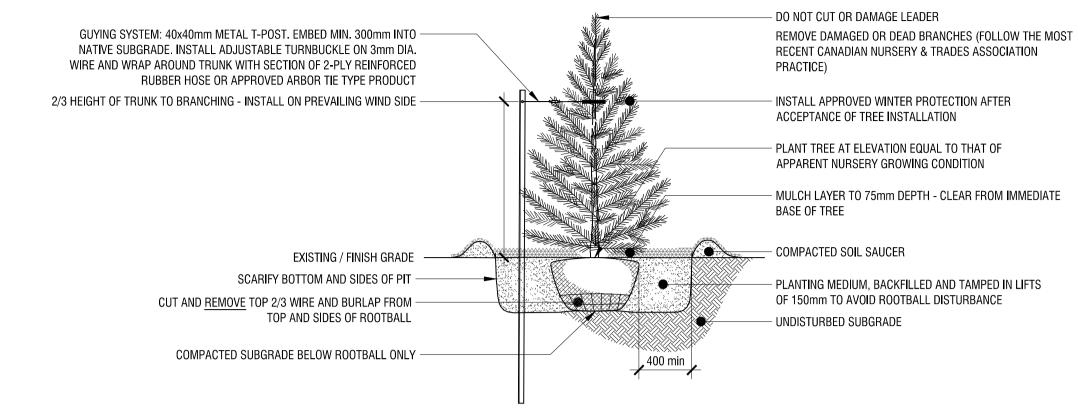

| Feather Reed Grass         | #2 pot / 60cm o.c.            |
| dm                | 5          | Dryopteris marginalis                      | Marginal Wood Fern         | #2 pot / 50cm o.c.            |
| ds                | 14         | Deschampsia cespitosa 'Schottland'         | Scottish Tufted Hair Grass | #2 pot / 60cm o.c.            |
| he                | 8          | Hemerocallis 'Stella de Oro'               | Stella D'Oro Daylilly      | #1 pot / 40cm o.c.            |
| sn                | 8          | Salvia nemorosa 'Snow Hill'                | Snow Hill Sage             | #2 pot / 40cm o.c.            |
| SS                | 27         | Salvia x sylvestris 'May Night'            | May Night Sage             | #2 pot / 40cm o.c.            |











LANDSCAPE PLAN









# **CONIFEROUS TREE PLANTING DETAIL**