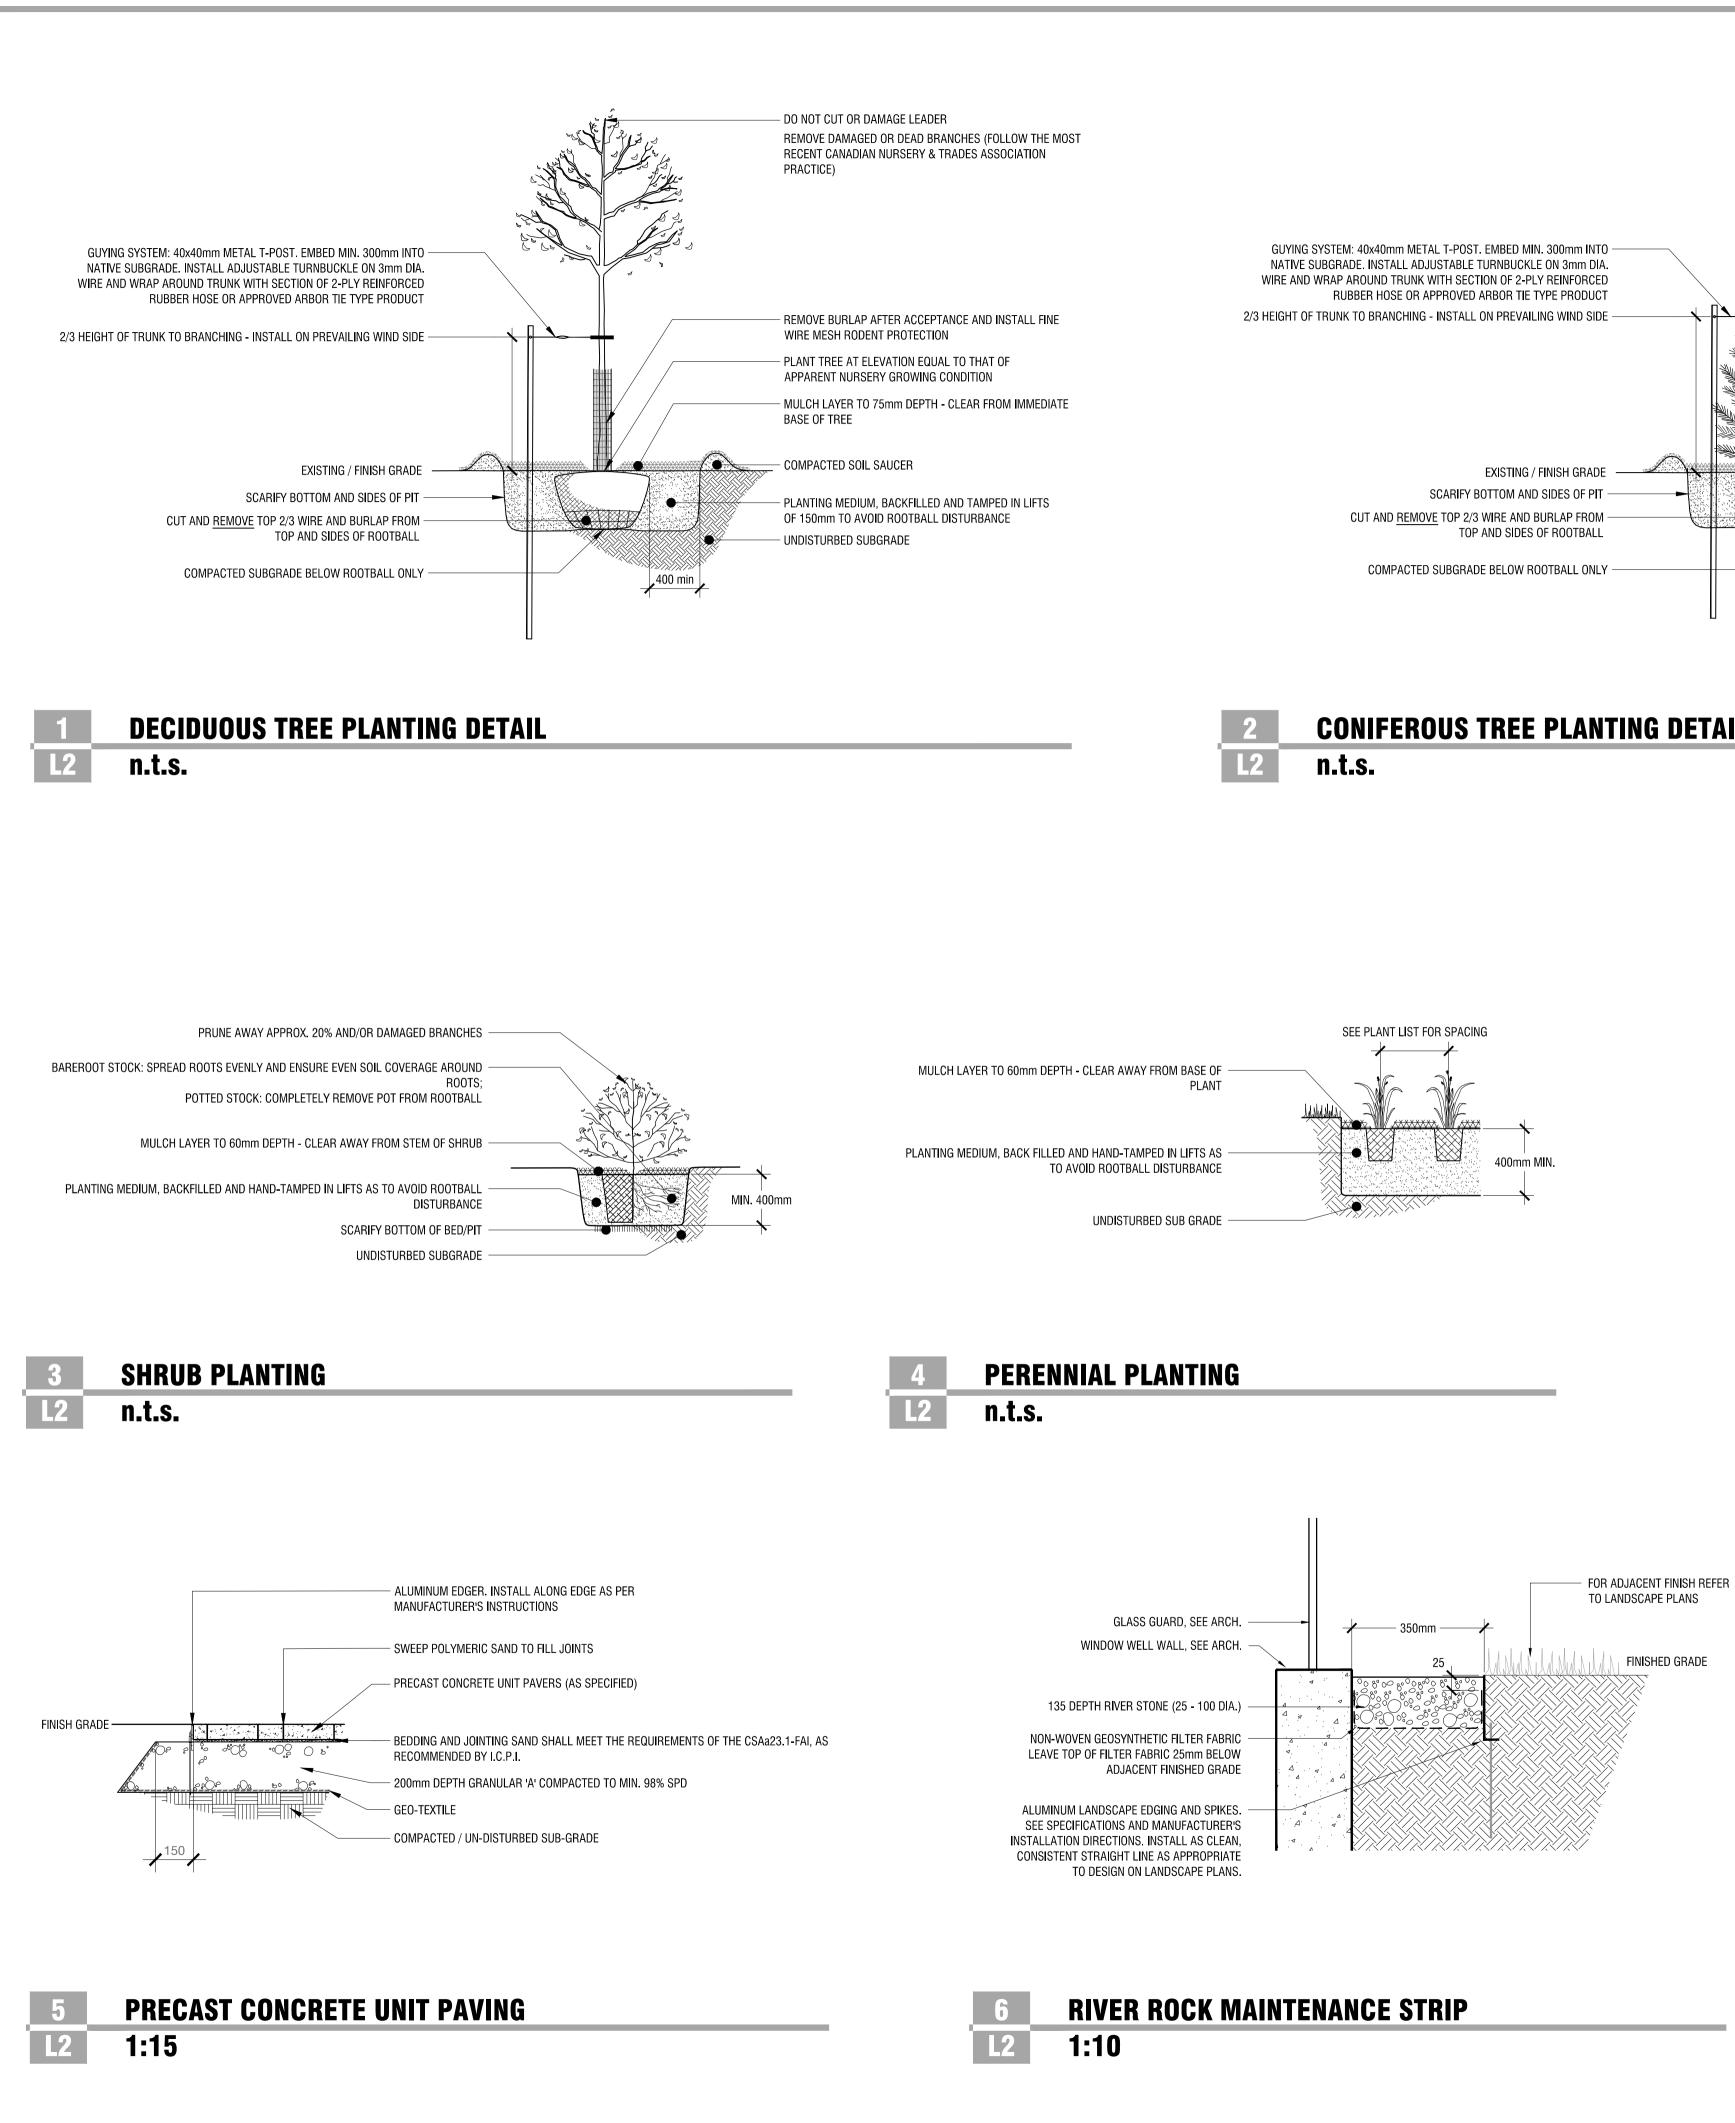

r' | Feather Reed Grass         | #2 pot / 60cm o.c.            |
| dm                | 5          | Dryopteris marginalis                      | Marginal Wood Fern         | #2 pot / 50cm o.c.            |
| ds                | 14         | Deschampsia cespitosa 'Schottland'         | Scottish Tufted Hair Grass | #2 pot / 60cm o.c.            |
| he                | 8          | Hemerocallis 'Stella de Oro'               | Stella D'Oro Daylilly      | #1 pot / 40cm o.c.            |
| sn                | 8          | Salvia nemorosa 'Snow Hill'                | Snow Hill Sage             | #2 pot / 40cm o.c.            |
| SS                | 27         | Salvia x sylvestris 'May Night'            | May Night Sage             | #2 pot / 40cm o.c.            |











LANDSCAPE PLAN









# **CONIFEROUS TREE PLANTING DETAIL**