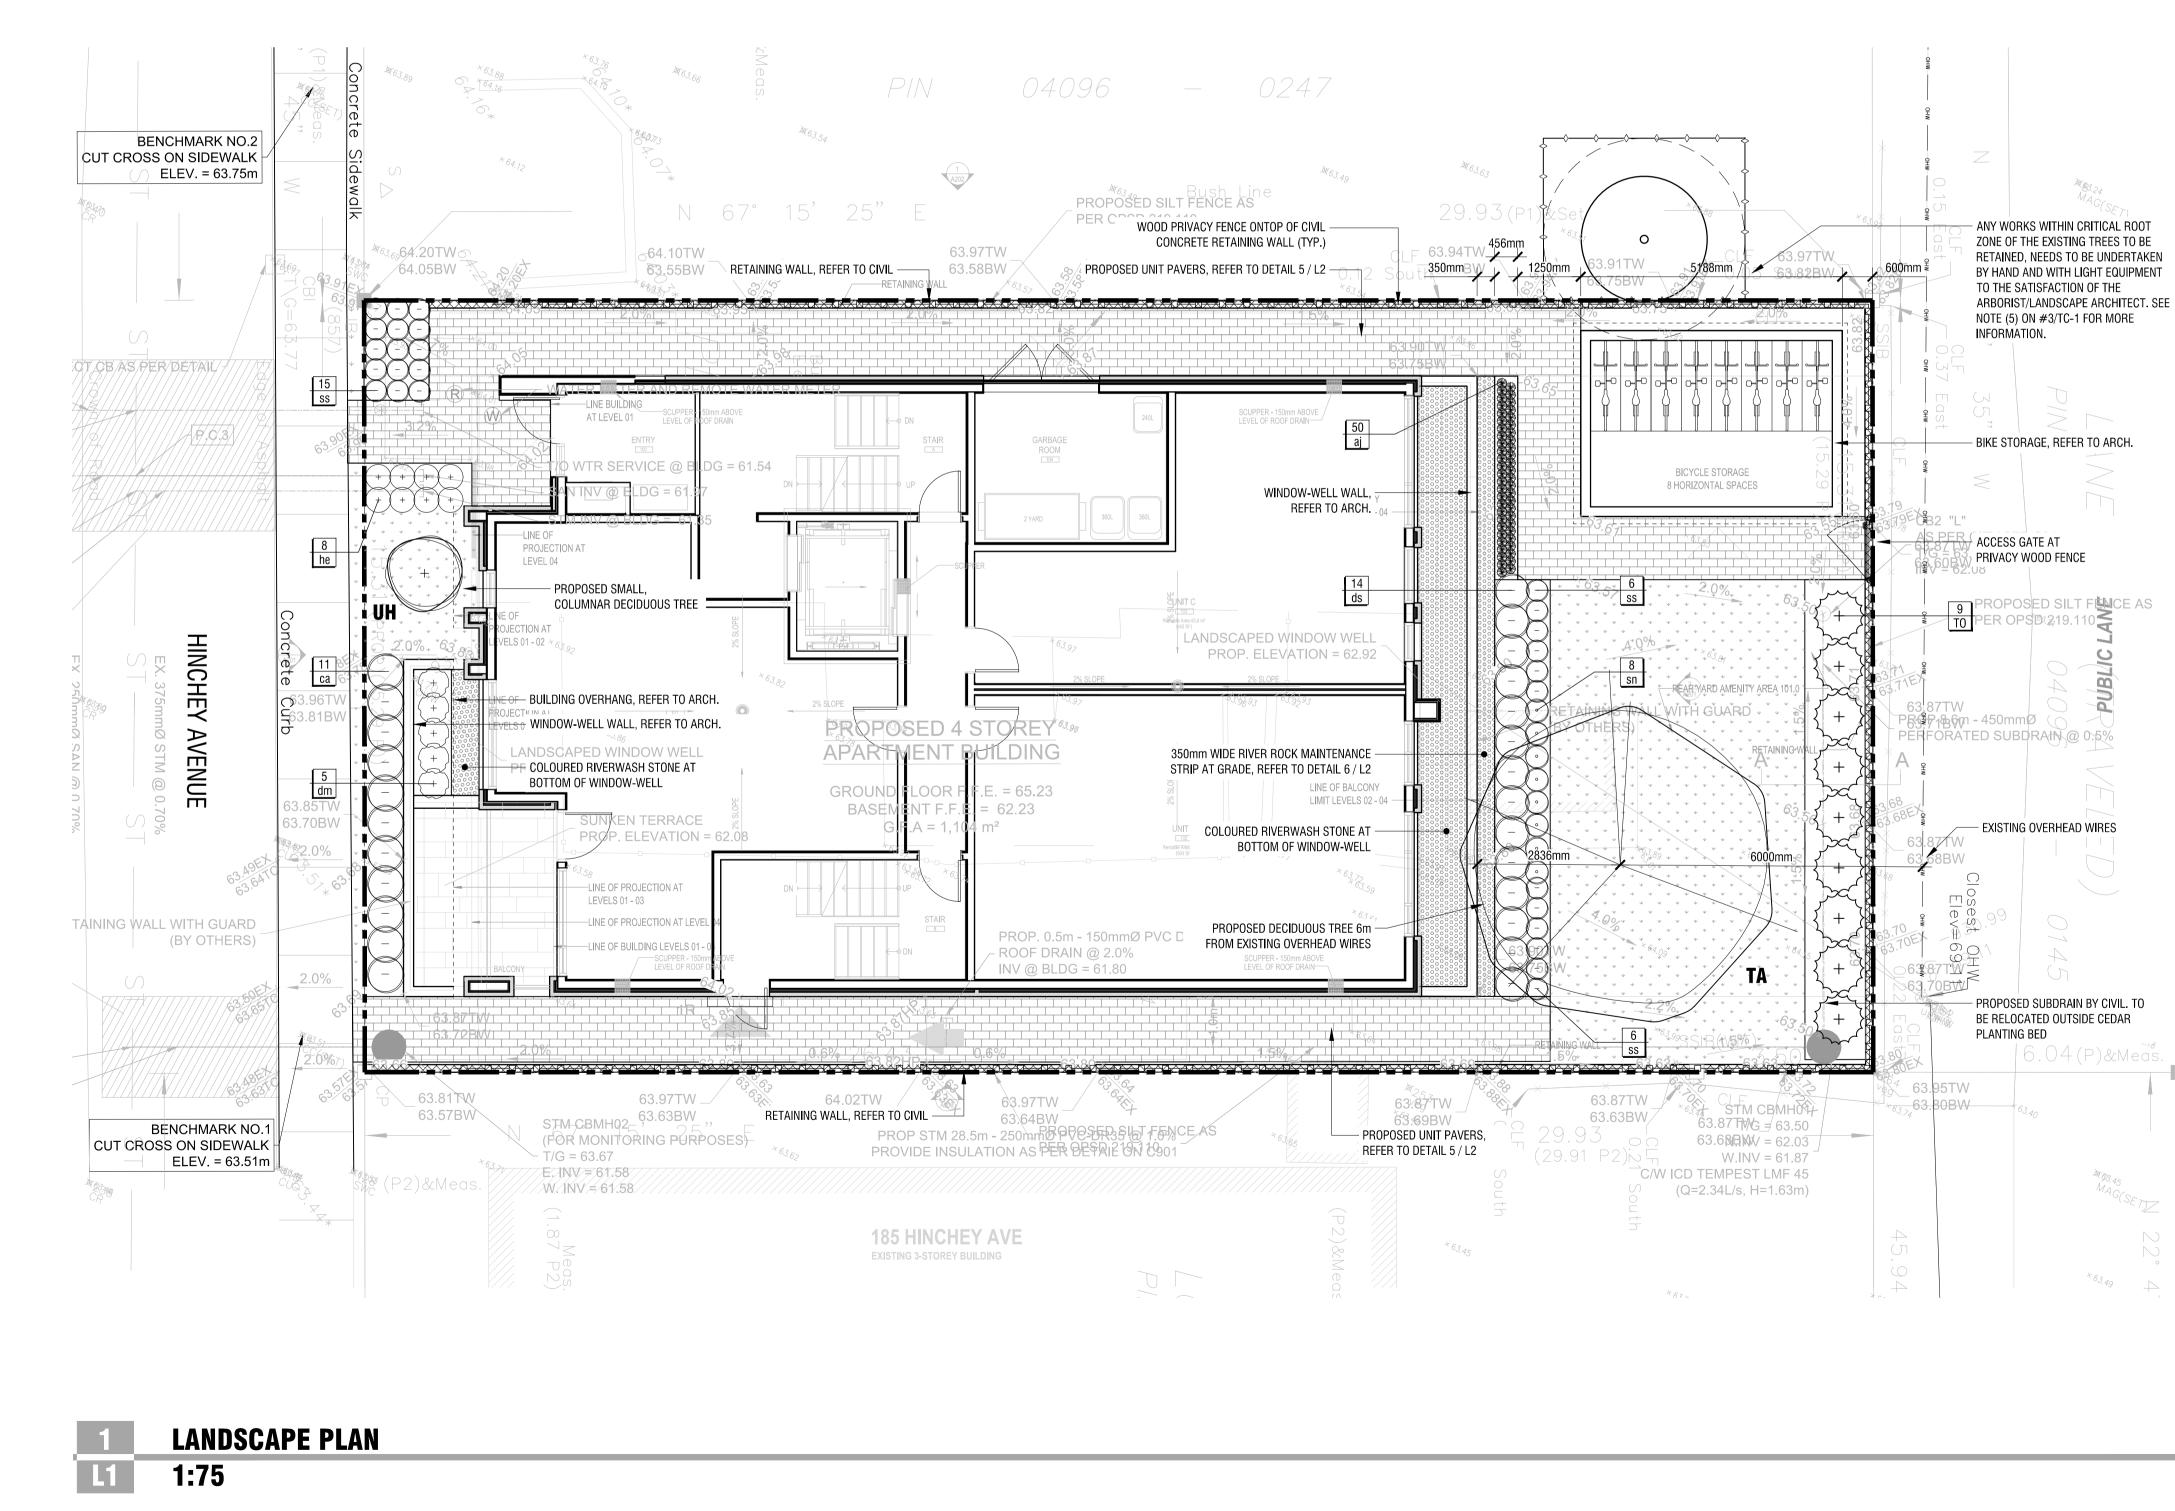

| PLANTING SCHEDULE |            |                                            |                            |                               |
|-------------------|------------|--------------------------------------------|----------------------------|-------------------------------|
| KEY               | QTY.       | BOTANICAL NAME                             | COMMON NAME                | SIZE / CONDITION / SPACING    |
| DECIDUO           | US TREES   |                                            |                            |                               |
| TA                | 1          | Tilia americana 'Boulevard'                | Boulevard Basswood         | 60mm cal. / W.B. (tree form)  |
| UH                | 1          | Ulmus x hollandica 'Wredei'                | Golden Elm                 | 60mm cal. / W.B.              |
| CONIFER           | OUS TREES  |                                            |                            |                               |
| TO                | 9          | Thuja occidentalis                         | Eastern White Cedar        | 175 cm ht. / clump, field dug |
| PERENN            | ALS/GRASSI | ES/FERNS                                   | I                          | I                             |
| aj                | 50         | Armeria juniperifolia                      | Juniper-leaved Thrift      | #1 pot / 20cm o.c.            |
| са                | 11         | Calamagrostis x acutiflora 'Karl Foerster' | Feather Reed Grass         | #2 pot / 60cm o.c.            |
| dm                | 5          | Dryopteris marginalis                      | Marginal Wood Fern         | #2 pot / 50cm o.c.            |
| ds                | 14         | Deschampsia cespitosa 'Schottland'         | Scottish Tufted Hair Grass | #2 pot / 60cm o.c.            |
| he                | 8          | Hemerocallis 'Stella de Oro'               | Stella D'Oro Daylilly      | #1 pot / 40cm o.c.            |
| sn                | 8          | Salvia nemorosa 'Snow Hill'                | Snow Hill Sage             | #2 pot / 40cm o.c.            |
| SS                | 27         | Salvia x sylvestris 'May Night'            | May Night Sage             | #2 pot / 40cm o.c.            |

LANDSCAPE PLAN