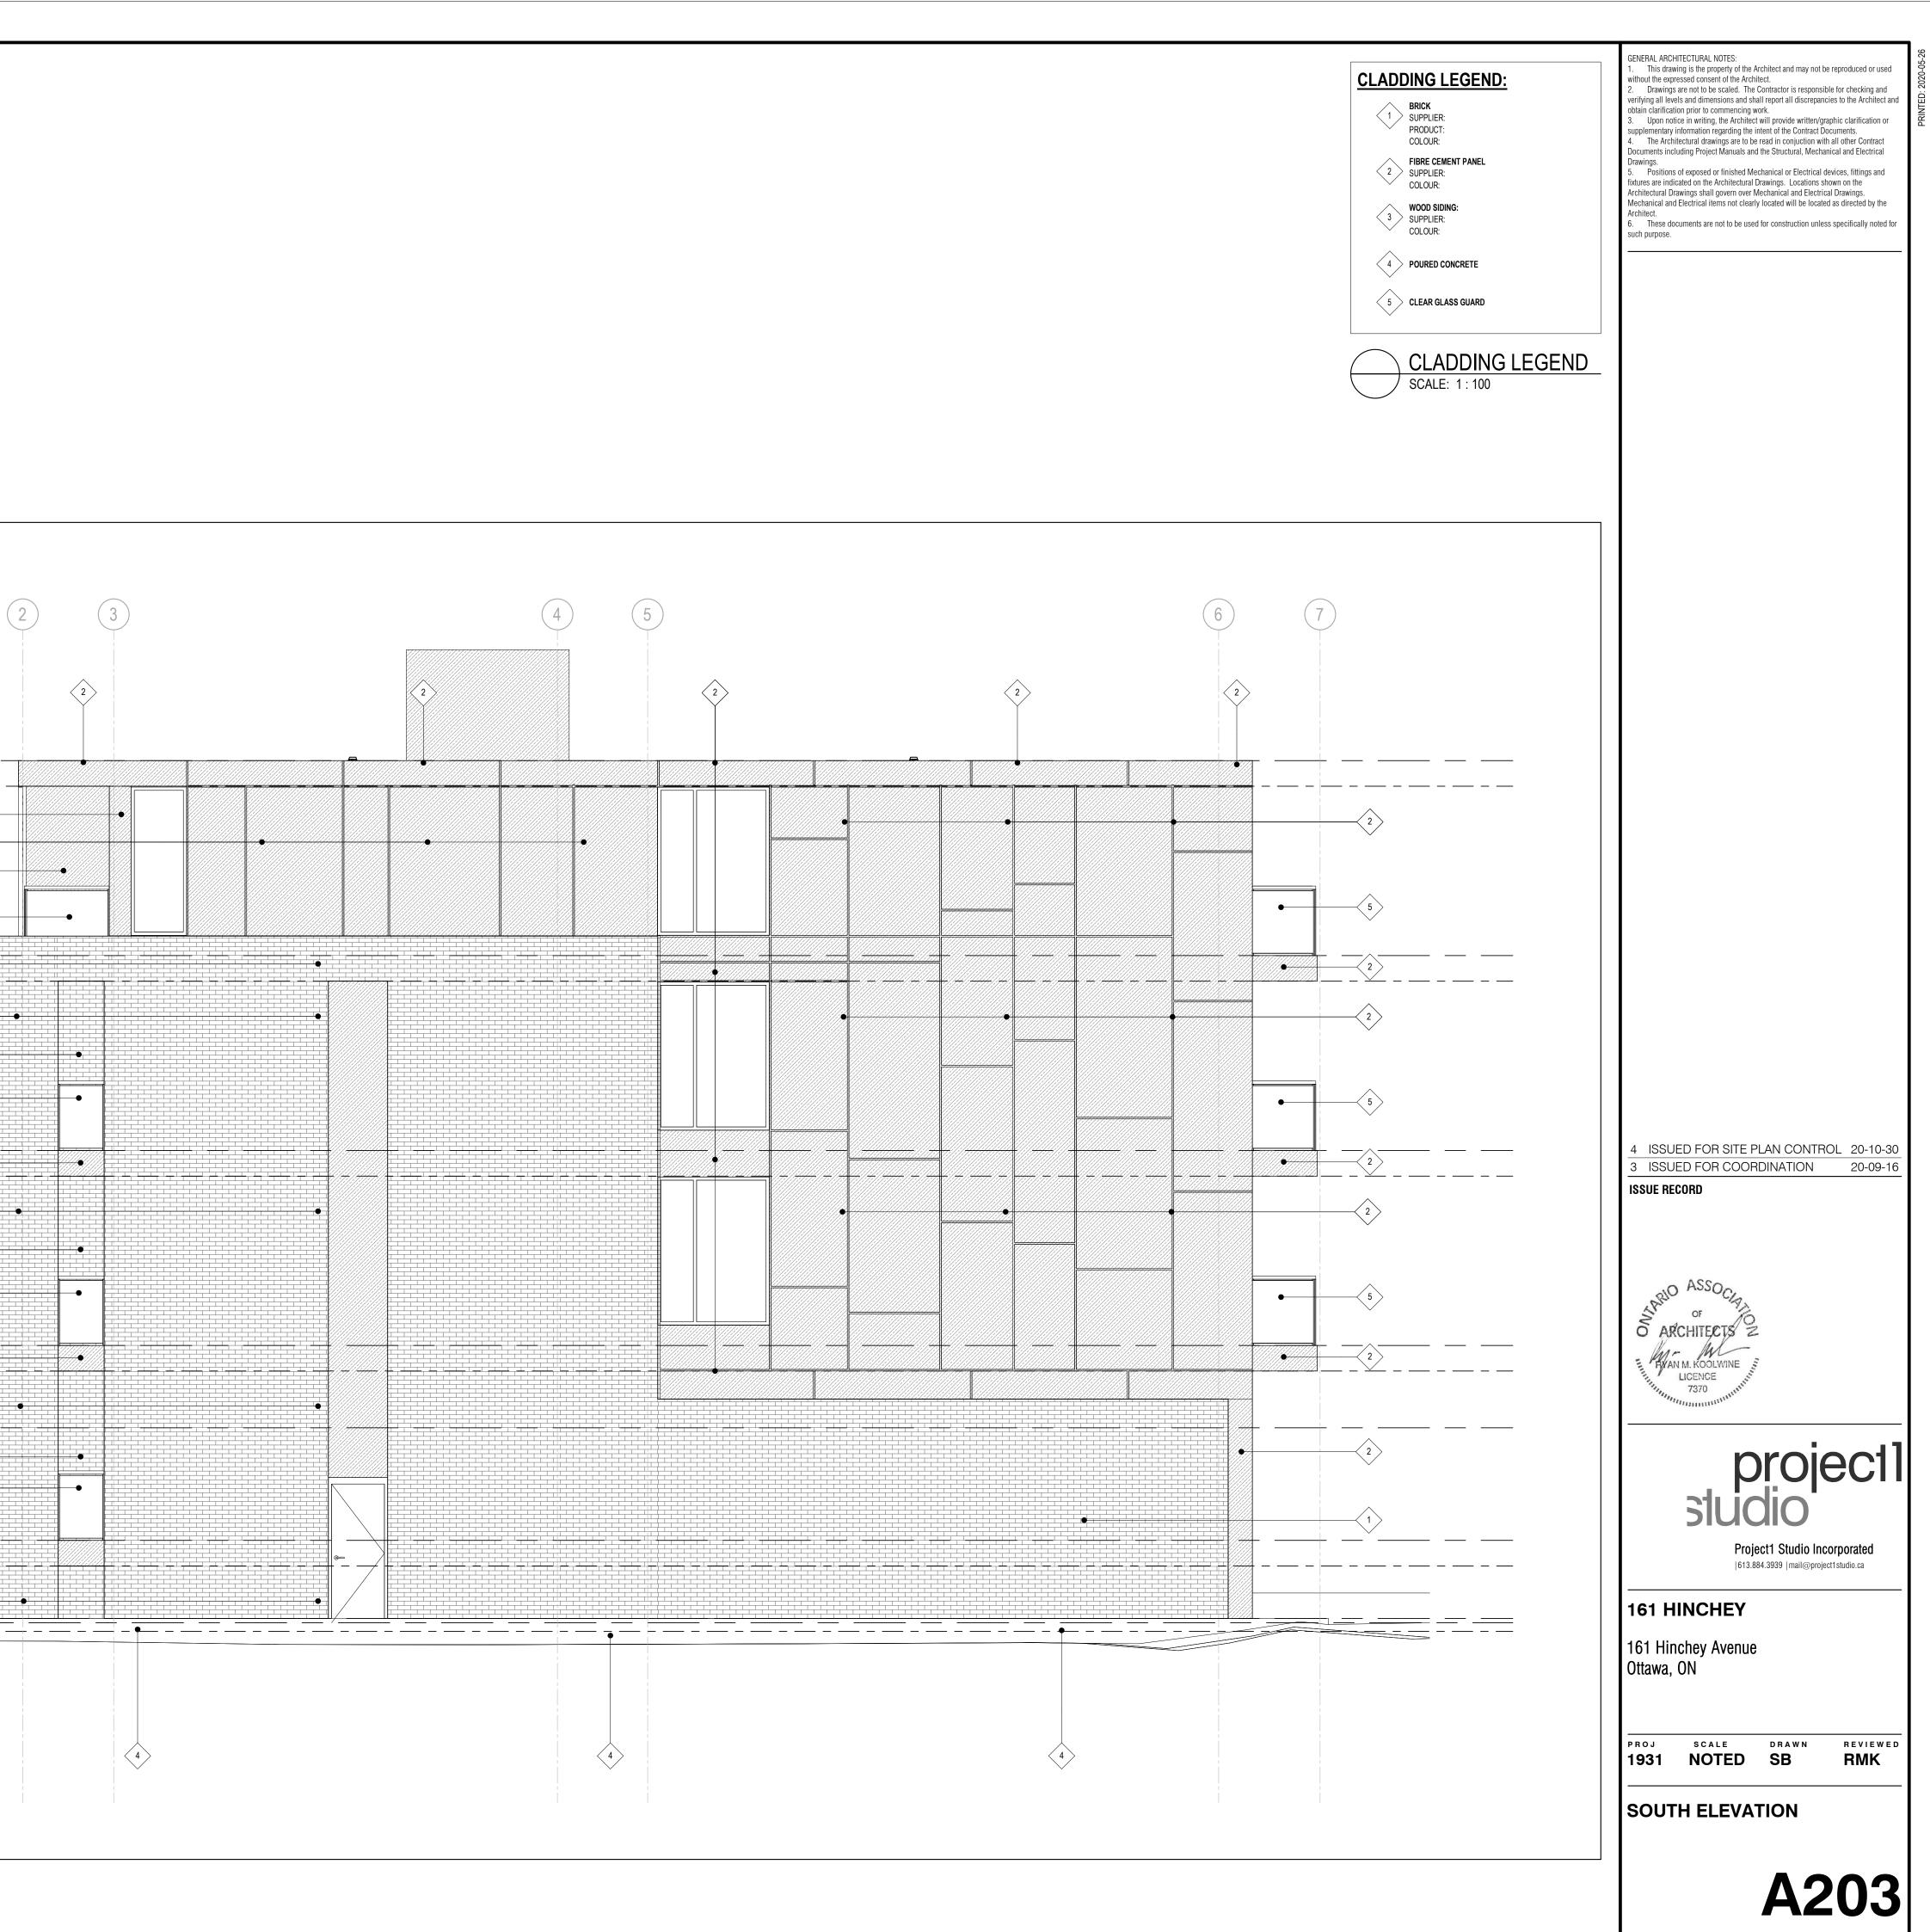

|                                                                                                                                                                                                                                                                                                                                                                                                                                                                                                                      | 63.96m BIKE ROOM FFL     |   |

1 SOUTH ELEVATION A203 SCALE: 1:50