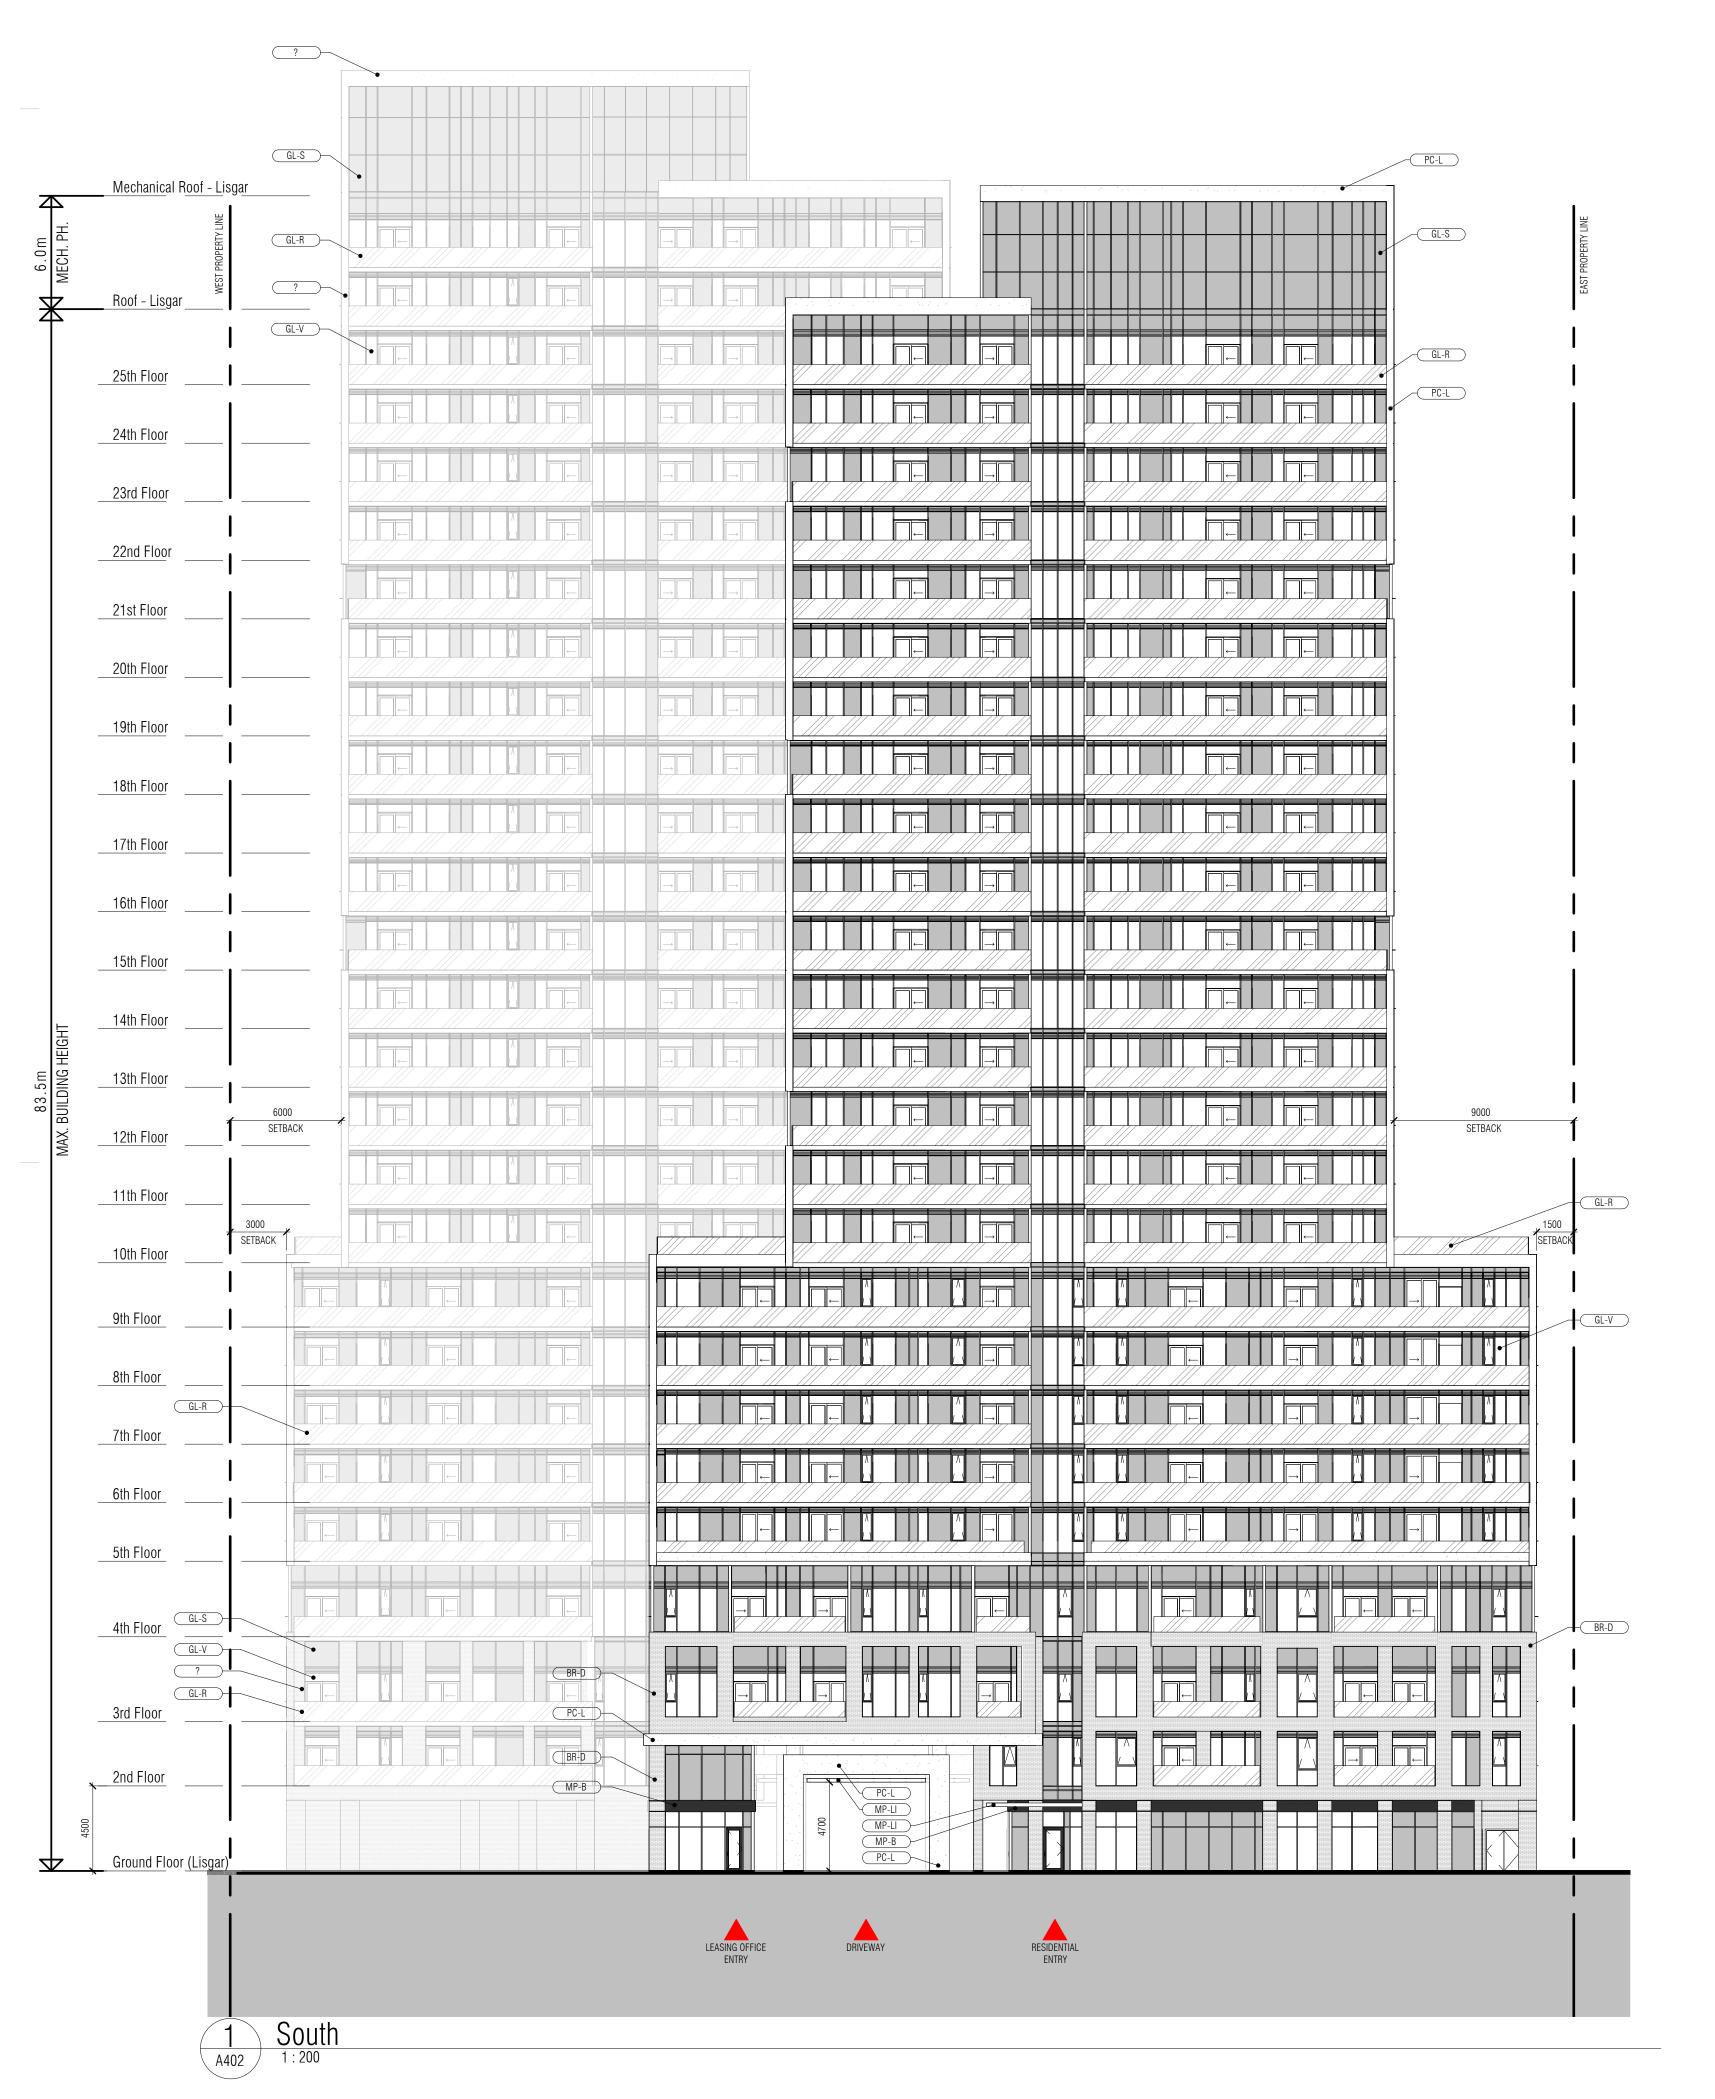

## REFUSED □

THIS 1st DAY OF November, 2021

ERIN O'CONNELL, MCIP, RPP, MANAGER (A) **DEVELOPMENT REVIEW, WEST** 

PLANNING, INFRASTRUCTURE AND ECONOMIC DEVELOPMENT DEPARTMENT, CITY OF OTTAWA

> MATERIALS LEGEND GL-V VISION GLASS FRAME: BLACK GL-R GLASS RAILING GLASS: GREY (TEMPERED) FRAME: BLACK GL-S SPANDREL GLASS GLASS: GREY FRAME: BLACK PC-L LIGHT COLOURED EXTERIOR FACE COLOUR: LIGHT BR-D BRICK - DARK COLOUR: DARK MP-LI METAL PANEL - LIGHT COLOUR: DARK

> > MP-B METAL PANEL - BLACK COLOUR: BLACK

NOTE: IF EXACT SPECIFIED COLOUR IS NOT AVAILABLE, ATTEMPT COLOU MATCH AND SUBMIT ALTERNATIVE SAMPLES FOR ARCHITECT'S APPROVAL

1320 Shawson Drive, Suite 100 Mississauga Ontario L4W 1C3 Phone. 905.795.2601 Fax.905.795.2844 www.gc-architects.com PROPOSED MIXED USE DEVELOPMENT

## 176 Nepean & 293-307 Lisgar

Group of Companies ONTARIO E.CORAZZA W.CHIU/J.OH D.BIASE MAY.14.2021 1353.16

> Elevations South

indicated

TITLEBLOCK SIZE: 610 x 950