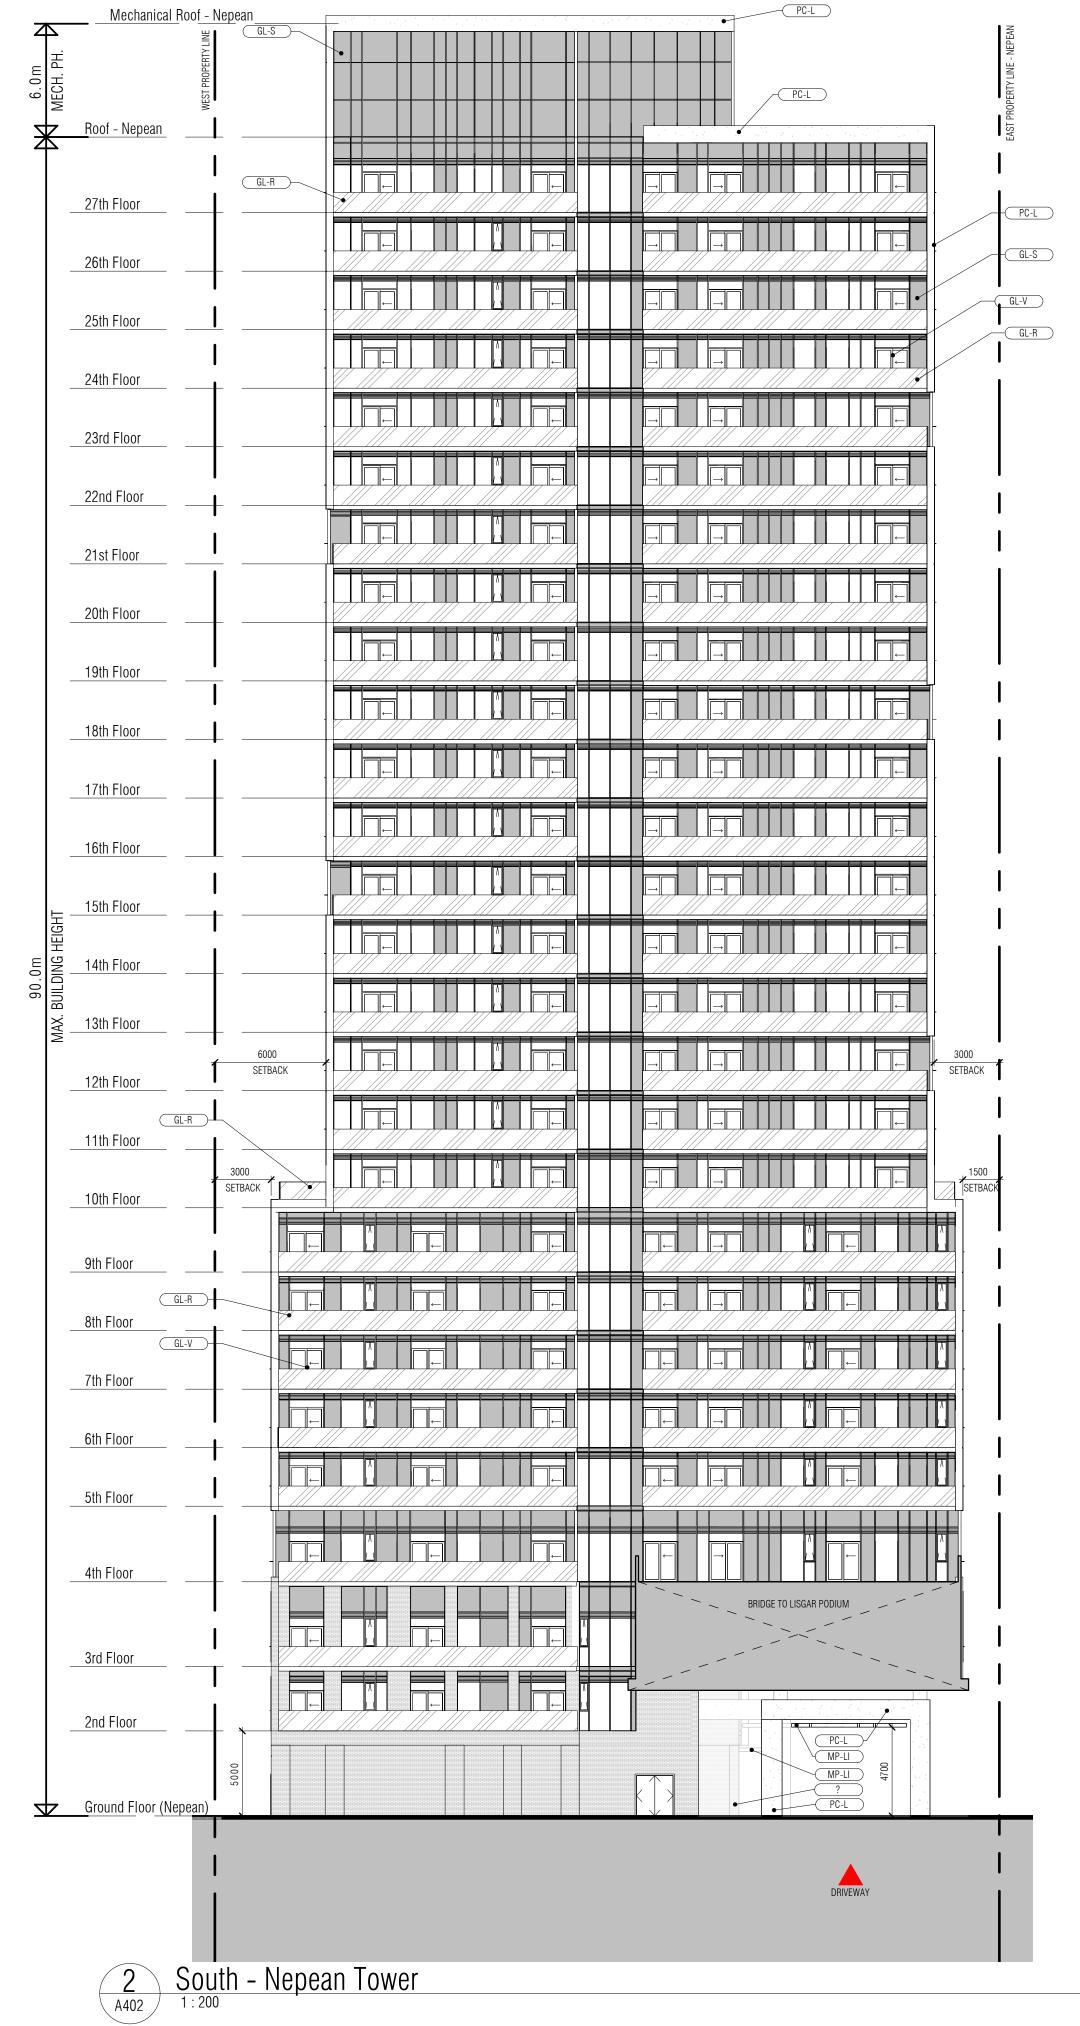

## REFUSED □

THIS 1st DAY OF November, 2021

ERIN O'CONNELL, MCIP, RPP, MANAGER (A) **DEVELOPMENT REVIEW, WEST** 

PLANNING, INFRASTRUCTURE AND ECONOMIC DEVELOPMENT DEPARTMENT, CITY OF OTTAWA

> MATERIALS LEGEND GL-V VISION GLASS FRAME: BLACK GL-R GLASS RAILING GLASS: GREY (TEMPERED) FRAME: BLACK GL-S SPANDREL GLASS GLASS: GREY FRAME: BLACK PC-L LIGHT COLOURED EXTERIOR FACE COLOUR: LIGHT BR-D BRICK - DARK COLOUR: DARK MP-LI METAL PANEL - LIGHT COLOUR: DARK

> > MP-B METAL PANEL - BLACK COLOUR: BLACK

NOTE: IF EXACT SPECIFIED COLOUR IS NOT AVAILABLE, ATTEMPT COLOU MATCH AND SUBMIT ALTERNATIVE SAMPLES FOR ARCHITECT'S APPROVAL

1320 Shawson Drive, Suite 100 Mississauga Ontario L4W 1C3 Phone. 905.795.2601 Fax.905.795.2844 www.gc-architects.com PROPOSED MIXED USE DEVELOPMENT

## 176 Nepean & 293-307 Lisgar

Group of Companies ONTARIO E.CORAZZA W.CHIU/J.OH D.BIASE MAY.14.2021 1353.16

> Elevations South

indicated

TITLEBLOCK SIZE: 610 x 950