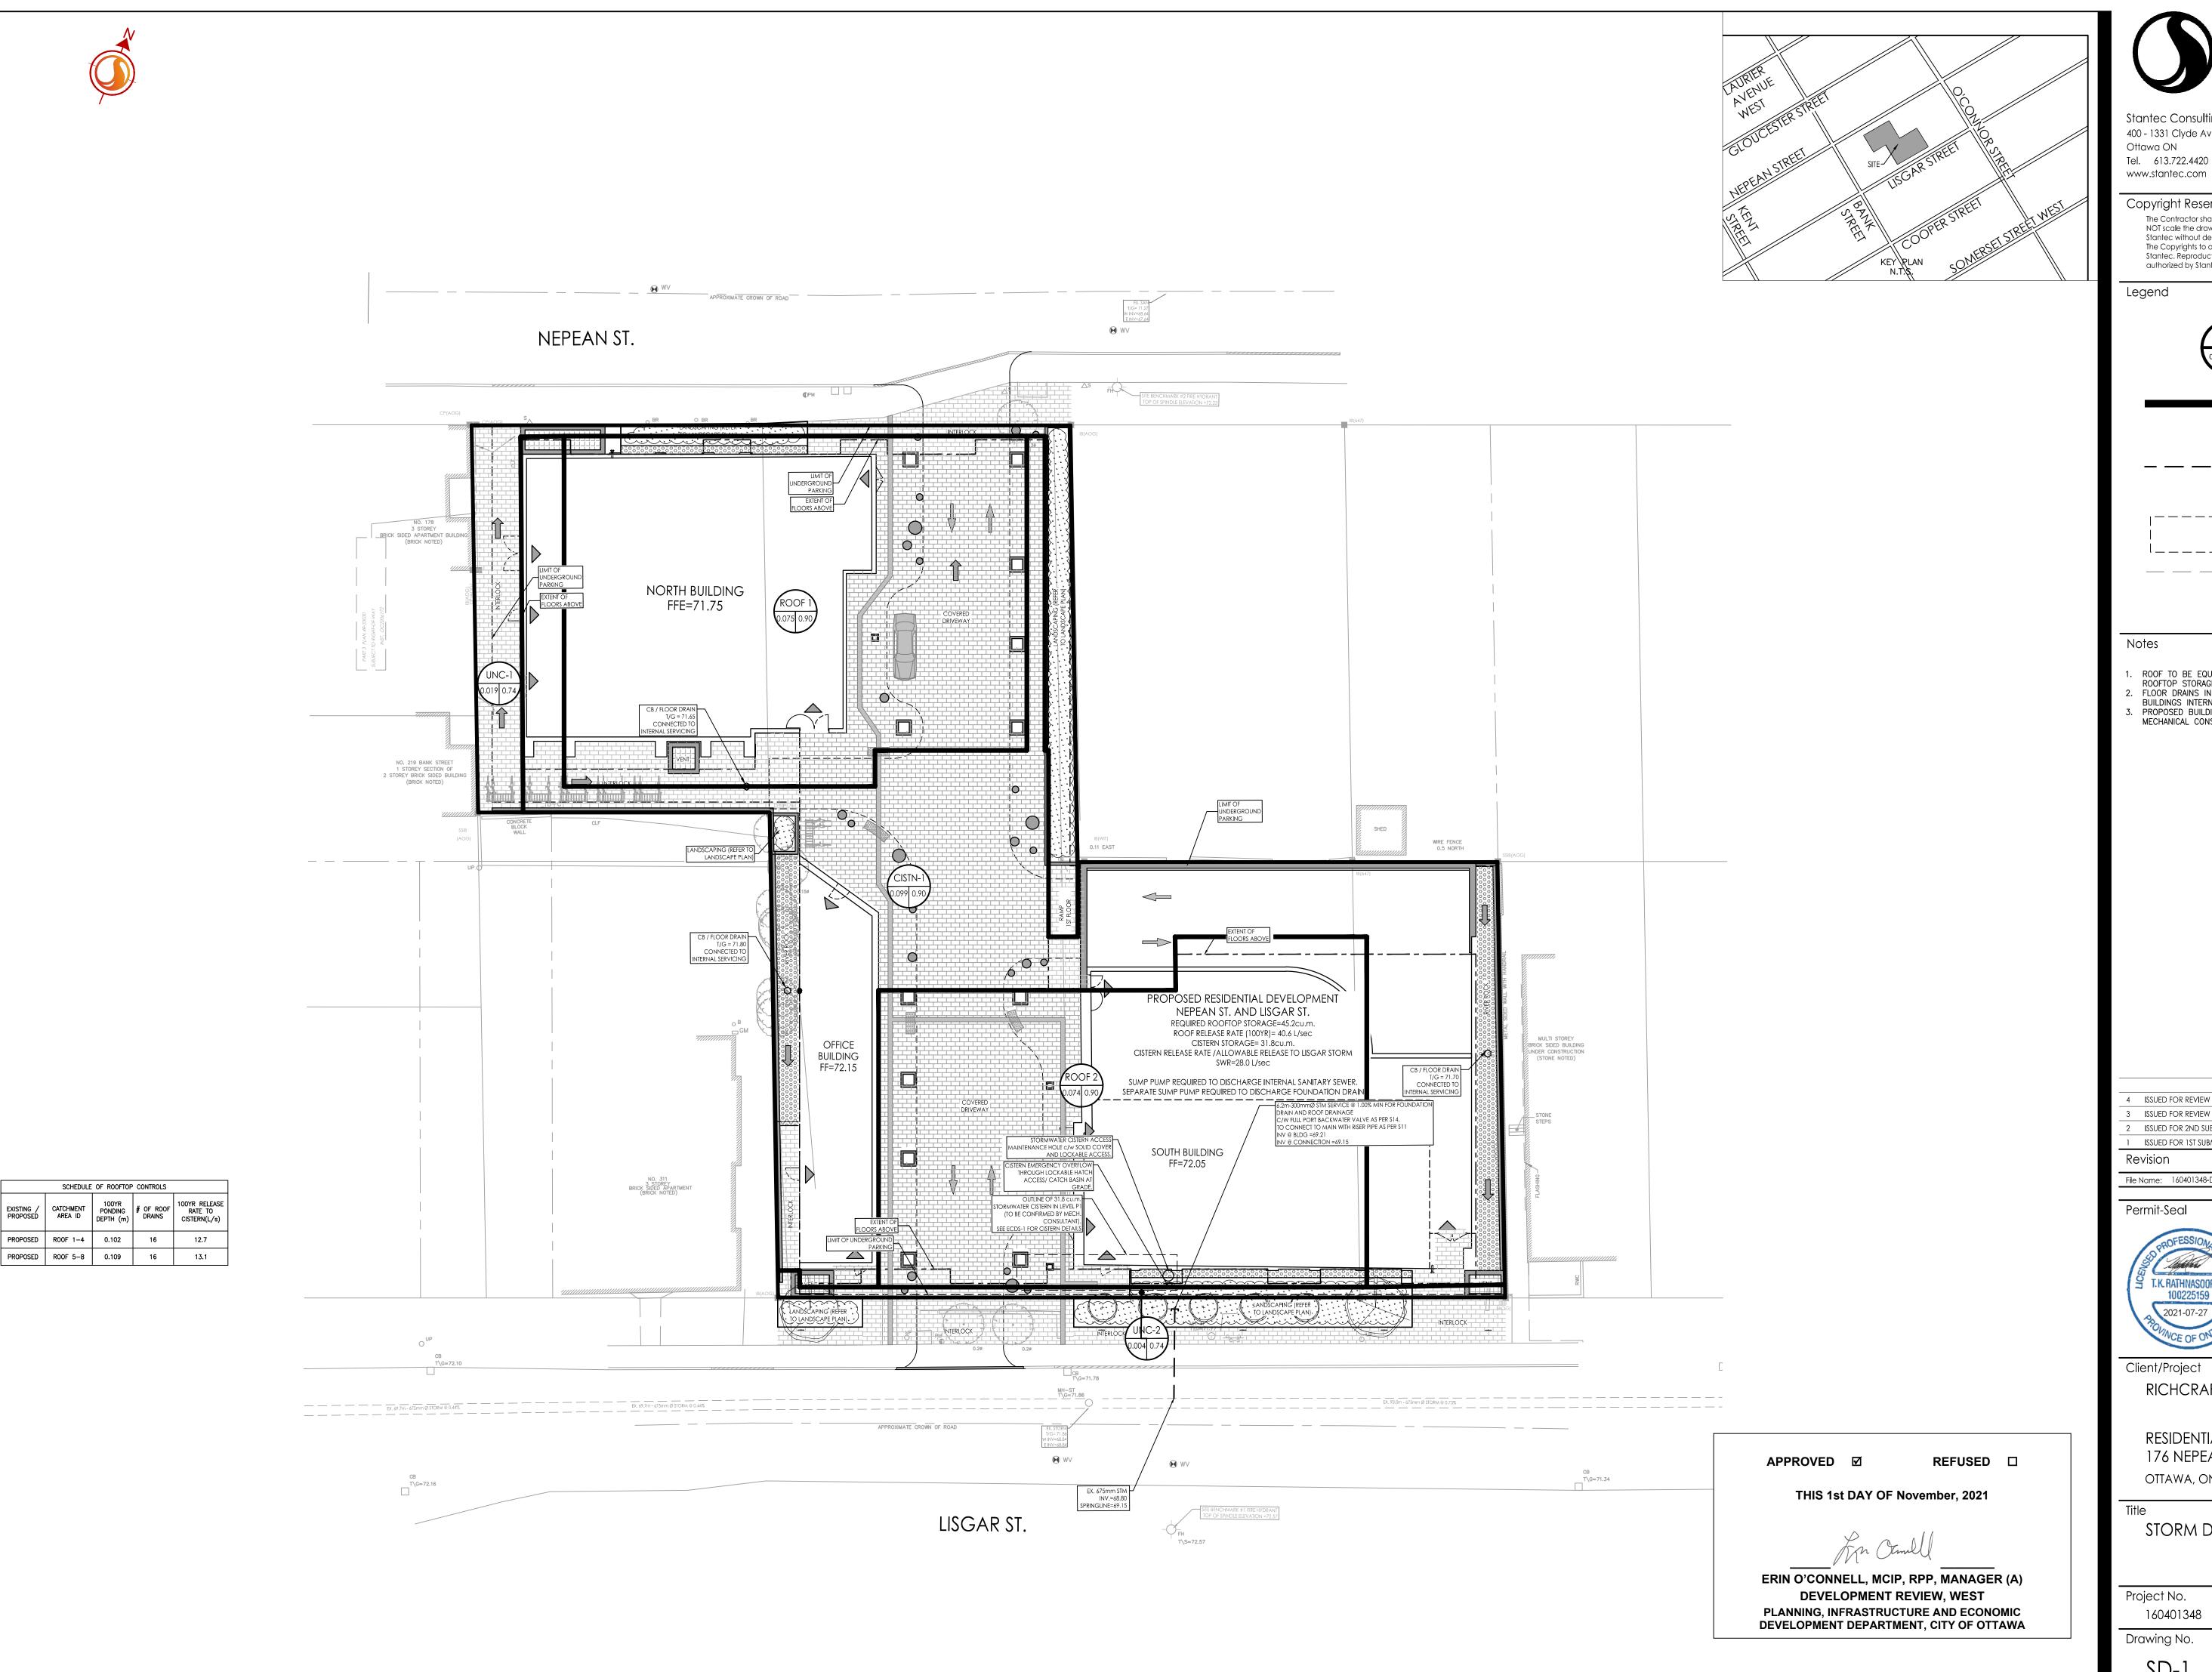

### Legend

- ROOF TO BE EQUIPPED WITH RESTRICTED RELEASE ROOF DRAINS FOR ROOFTOP STORAGE.
- 2. FLOOR DRAINS IN AREA CSTN-1 AND CSTN-2 TO BE CONNECTED TO BUILDINGS INTERNAL PLUMBING SYSTEM.
  3. PROPOSED BUILDING SERVICE SIZES TO BE CONFIRMED WITH THE
- MECHANICAL CONSULTANT.

# STORM DRAINAGE PLAN

Project No. 160401348 Drawing No.

3of 3