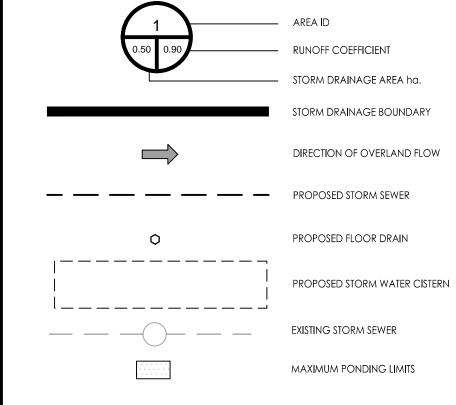

### Legend

- ROOF TO BE EQUIPPED WITH RESTRICTED RELEASE ROOF DRAINS FOR ROOFTOP STORAGE.
- 2. FLOOR DRAINS IN AREA CSTN-1 AND CSTN-2 TO BE CONNECTED TO BUILDINGS INTERNAL PLUMBING SYSTEM.
  3. PROPOSED BUILDING SERVICE SIZES TO BE CONFIRMED WITH THE
- MECHANICAL CONSULTANT.