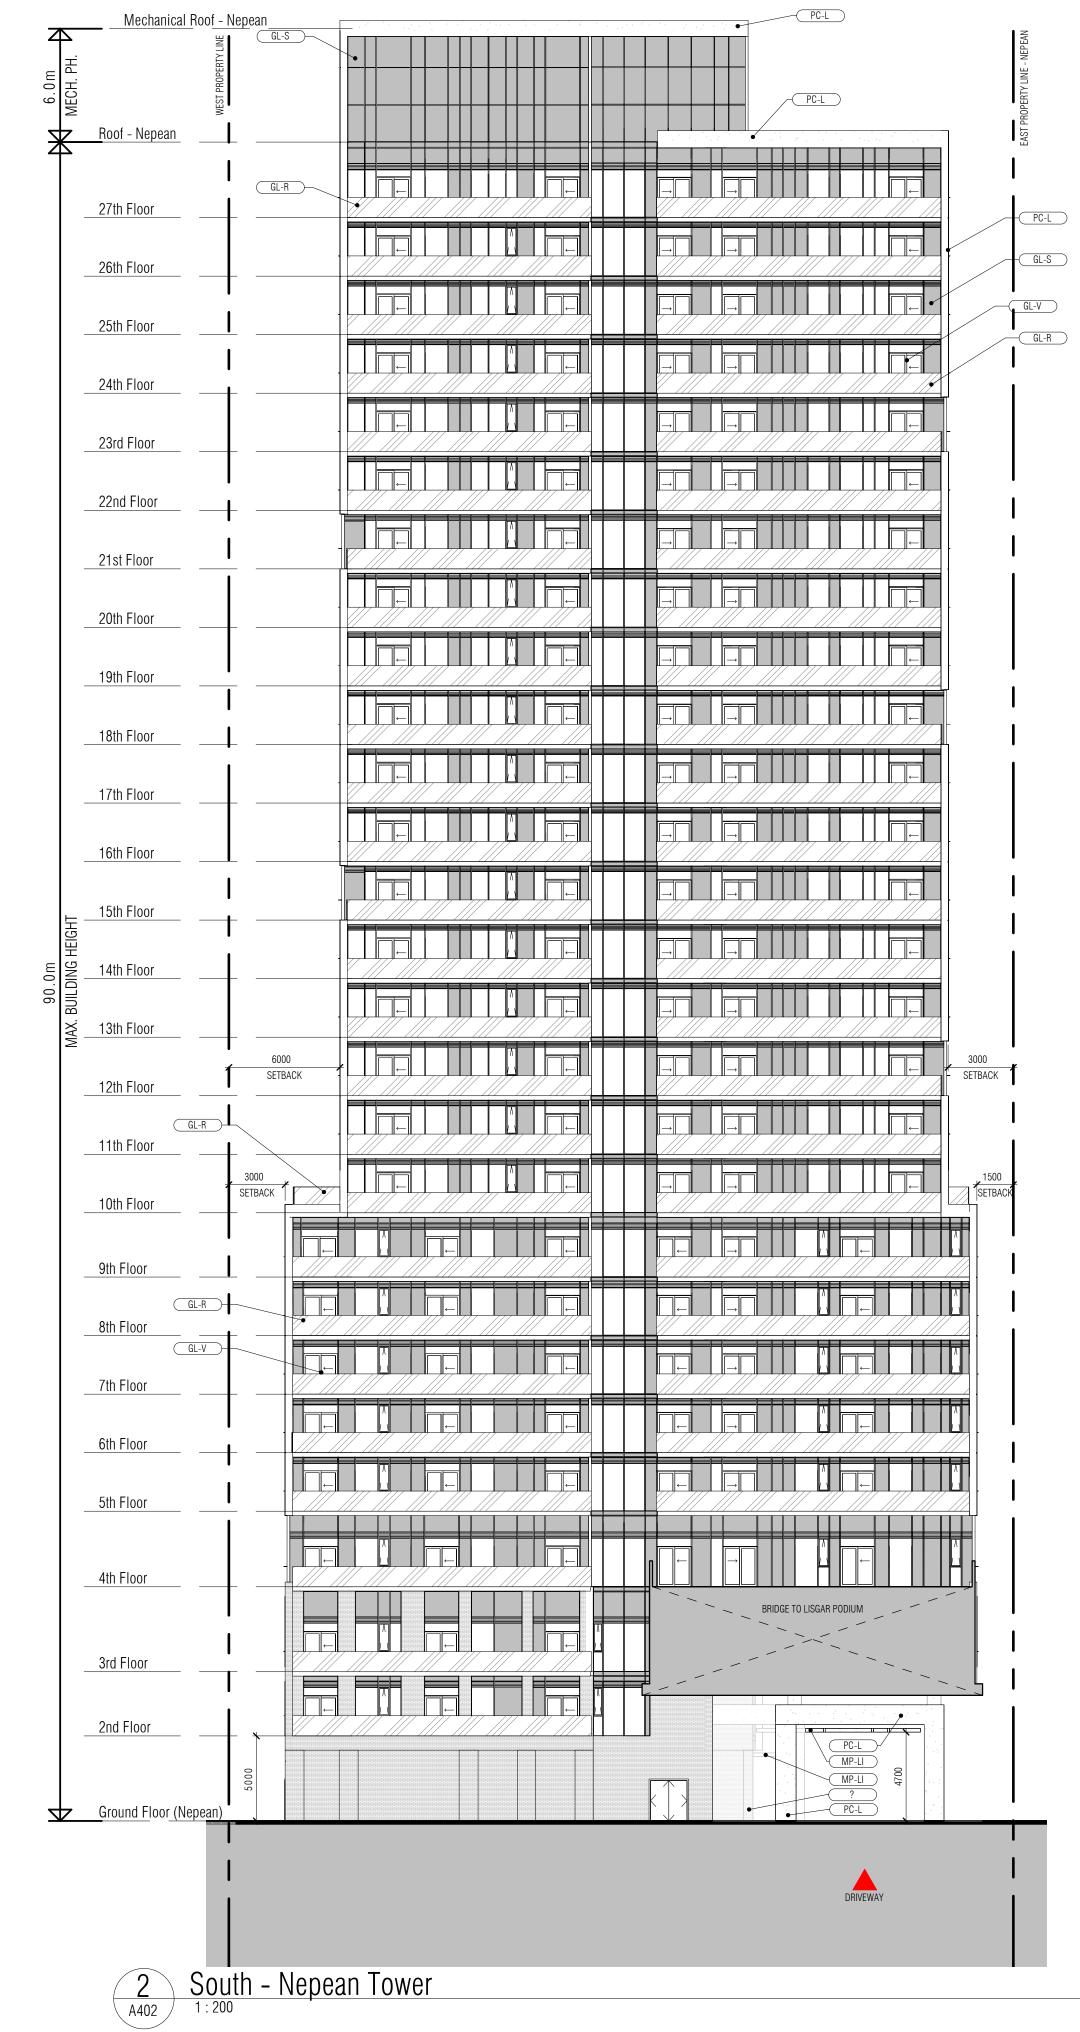

Mechanical Roof - Nepean - GL-S Roof - Nepean Mechanical Roof - Lisgar GL-S 27th Floor GL-S 26th Floor 25th Floor 25th Floor 24th Floor 24th Floor 23rd Floor 23rd Floor 22nd Floor 22nd Floor 21st Floor 21st Floor 20th Floor 20th Floor 19th Floor 19th Floor \_\_\_18th Floor \_\_\_18th Floor 17th Floor 17th Floor 16th Floor 15th Floor 15th Floor 14th Floor 14th Floor 13th Floor 13th Floor 12th Floor GL-R 11th Floor 11th Floor 1500 SETBACK 10th Floor 10th Floor 9th Floor GL-V 8th Floor 7th Floor 6th Floor 5th Floor 4th Floor 3rd Floor 3rd Floor PC-L MP-LI Ground Floor (Lisgar) RESIDENTIAL ENTRY North - Lisgar Tower