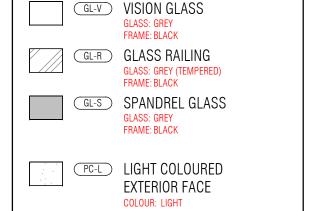

01. NOV.06.2020 ISSUED FOR SPA SUBMISSION

02. MAR.15.2021 ISSUED FOR SPA RESUBMISSION

03. MAY.14.2021 ISSUED FOR SPA RESUBMISSION

MATERIALS LEGEND

GL-V VISION GLASS FRAME: BLACK GL-R GLASS RAILING

GLASS: GREY (TEMPERED) FRAME: BLACK GL-S SPANDREL GLASS GLASS: GREY

FRAME: BLACK PC-L LIGHT COLOURED

EXTERIOR FACE COLOUR: LIGHT

BR-D BRICK - DARK COLOUR: DARK

MP-LI METAL PANEL - LIGHT COLOUR: DARK

MP-B METAL PANEL - BLACK COLOUR: BLACK

NOTE: IF EXACT SPECIFIED COLOUR IS NOT AVAILABLE, ATTEMPT COLOU MATCH AND SUBMIT ALTERNATIVE SAMPLES FOR ARCHITECT'S APPROVAL

01. NOV.06.2020 ISSUED FOR SPA SUBMISSION

02. MAR.15.2021 ISSUED FOR SPA RESUBMISSION

03. MAY.14.2021 ISSUED FOR SPA RESUBMISSION

GL-R GLASS RAILING GLASS: GREY (TEMPERED) FRAME: BLACK GL-S SPANDREL GLASS FRAME: BLACK PC-L LIGHT COLOURED EXTERIOR FACE COLOUR: LIGHT BR-D BRICK - DARK COLOUR: DARK

MP-LI METAL PANEL - LIGHT COLOUR: DARK

MP-B METAL PANEL - BLACK COLOUR: BLACK

NOTE: IF EXACT SPECIFIED COLOUR IS NOT AVAILABLE, ATTEMPT COLOU

MATERIALS LEGEND

FRAME: BLACK

GL-V VISION GLASS

CH AND SUBMIT ALTERNATIVE SAMPLES FOR ARCHITECT'S APPROVA