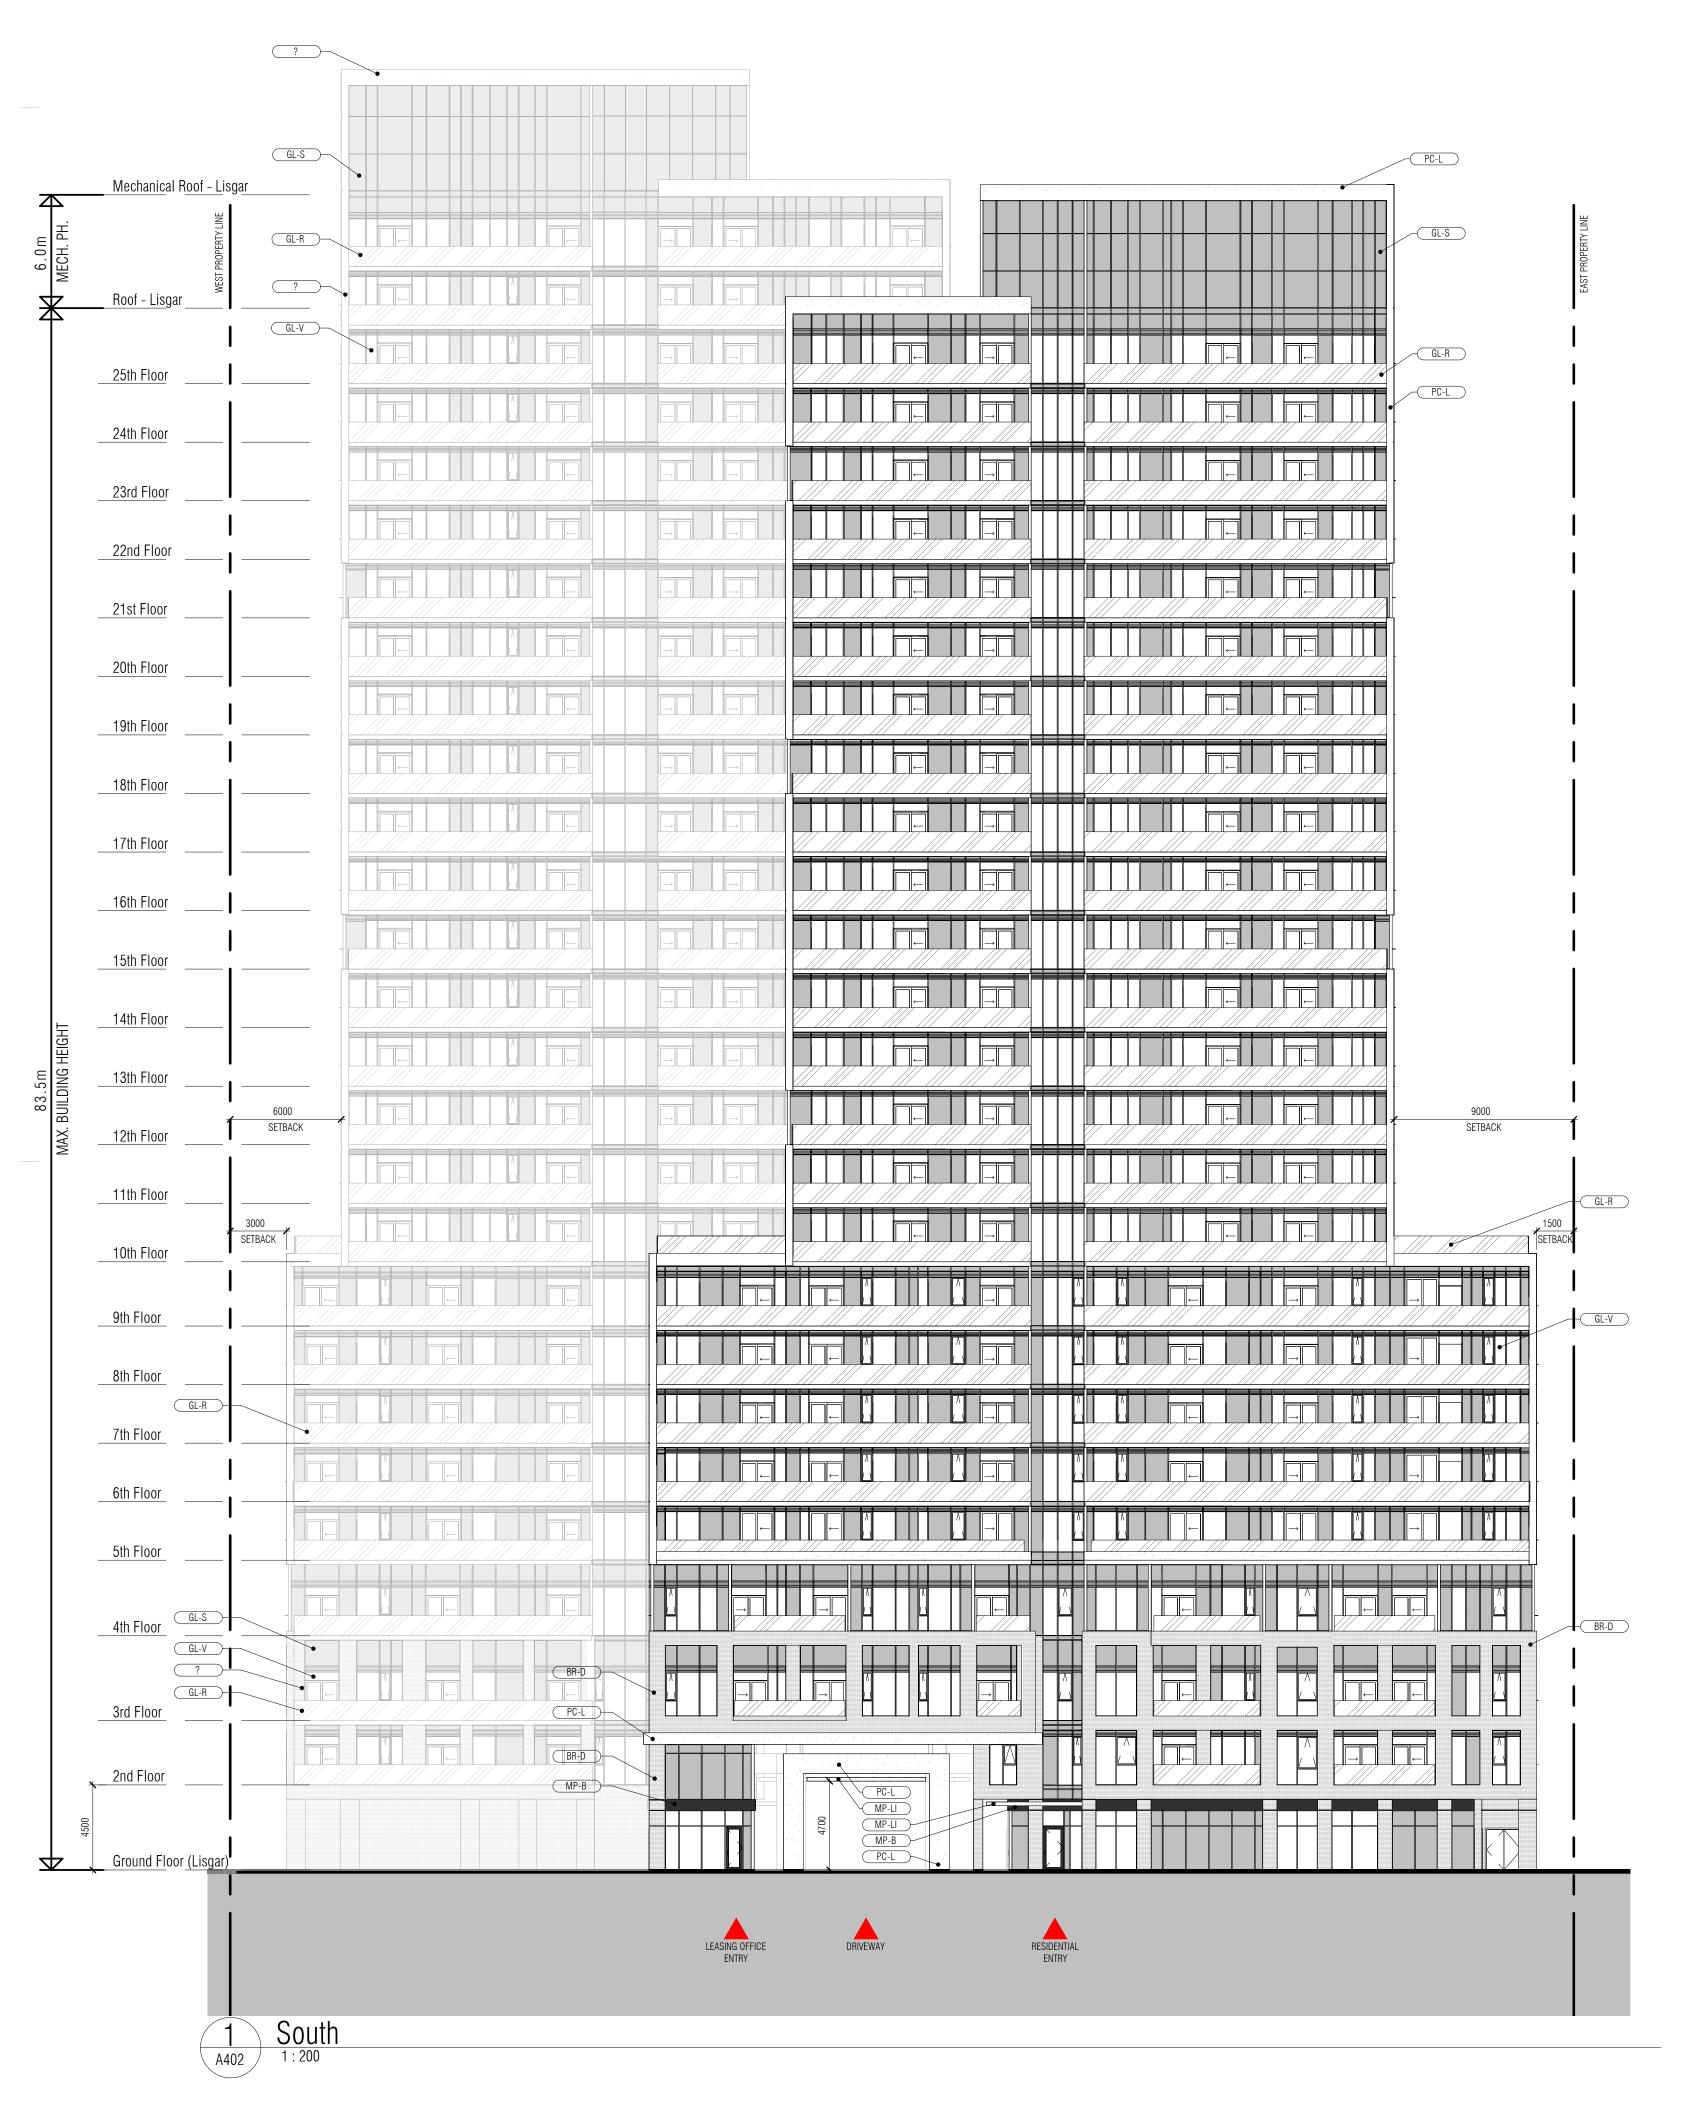

Elevations South

As indicated

TITLEBLOCK SIZE: 610 x 950

Mechanical Roof - Nepear Roof - Nepean PC-L 27th Floor Roof - Lisgar 26th Floor Graziani + Corazza Architects Inc. shall not be responsible for: GL-R 25th Floor 25th Floor 24th Floor 24th Floor 23rd Floor 23rd Floor 22nd Floor 22nd Floor GL-R 21st Floor 21st Floor 20th Floor 20th Floor 19th Floor 19th Floor GL-R 18th Floor 18th Floor 17th Floor 17th Floor 16th Floor 14th Floor 14th Floor 13th Floor 13th Floor 12th Floor 12th Floor 11th Floor 11th Floor GL-V \_\_\_10th Floor 10th Floor 9th Floor PC-L 8th Floor 8th Floor GL-V 7th Floor 7th Floor PC-L 6th Floor 5th Floor 5th Floor 4th Floor BR-D 3rd Floor PC-L PC-L MP-LI MP-LI 2nd Floor 2nd Floor MP-LI MP-LI MP-LI Ground Floor (Lisgar) Plot Date: RESIDENTIAL ENTRY MAILMAN ENTRY 2 West 1:200 1 East 1:200