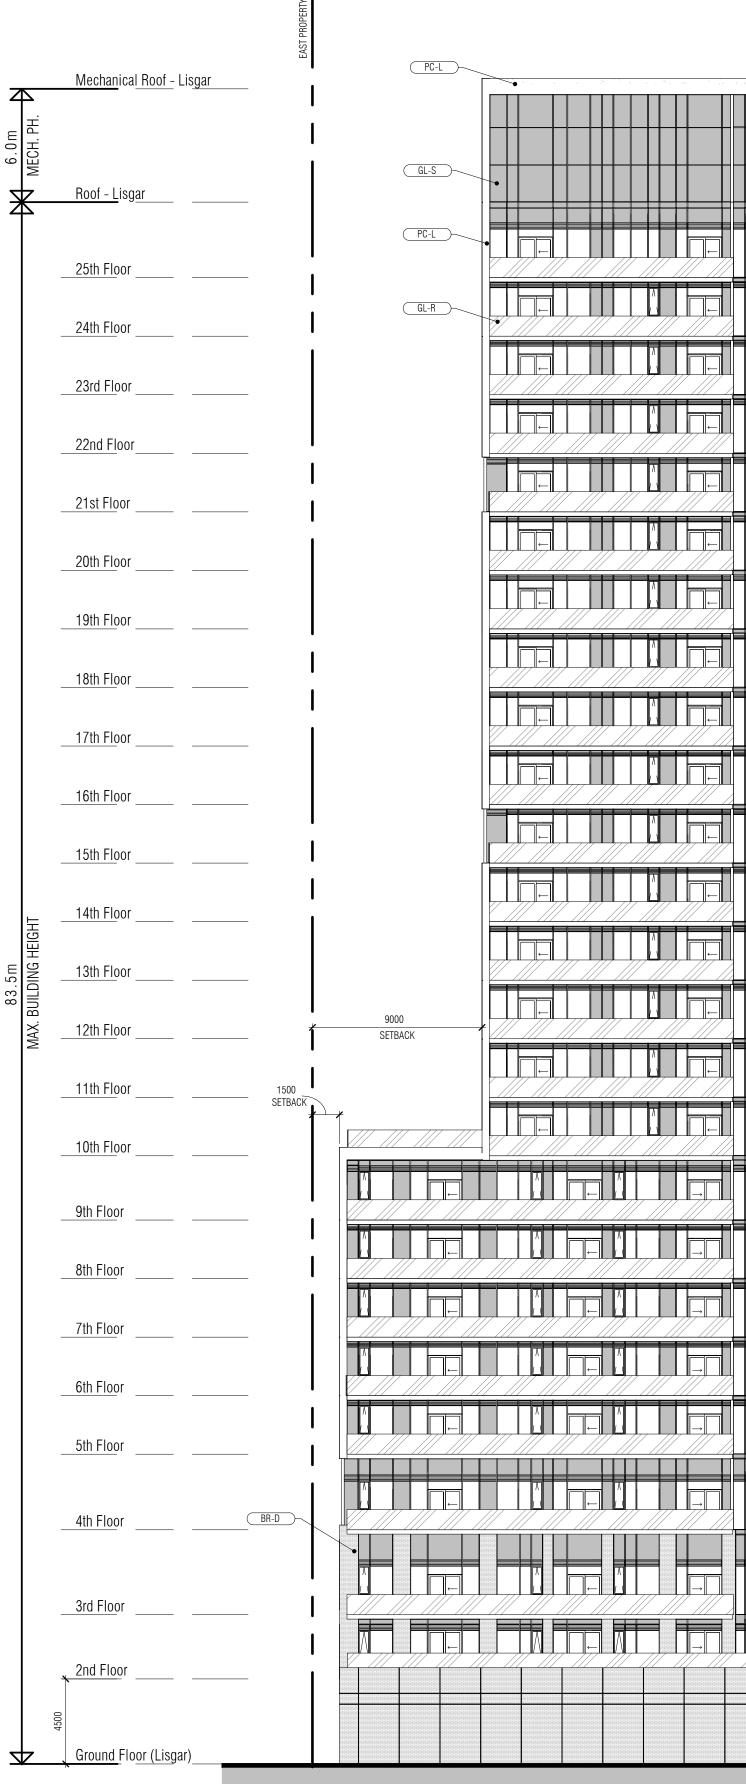

| 6.0m<br>МЕСН. РН.             | Mechanical Roof - Nepean   |                 |   |                        |  |
|-------------------------------|----------------------------|-----------------|---|------------------------|--|
| ×<br>X                        | Roof - Nepean              | ?               |   |                        |  |
|                               | 27th Floor                 | GL-S            | • |                        |  |
|                               | 26th Floor                 |                 |   |                        |  |
|                               | 25th Floor                 | GL-R            |   |                        |  |
|                               |                            |                 |   |                        |  |
|                               | 24th Floor                 |                 |   |                        |  |
|                               | 23rd Floor                 | ?               |   |                        |  |
|                               | 22nd Floor                 |                 |   |                        |  |
|                               | 21st Floor                 |                 |   |                        |  |
|                               | 20th Floor                 |                 |   |                        |  |
|                               | 19th Floor                 |                 |   |                        |  |
|                               | 18th Floor                 |                 |   |                        |  |
|                               | 17th Floor                 |                 |   |                        |  |
|                               | 16th Floor                 |                 |   |                        |  |
| HEIGHT                        | 15th Floor                 |                 |   |                        |  |
| 90.0m<br>MAX. BUILDING HEIGHT | 14th Floor                 |                 |   |                        |  |
| MAX. F                        | 13th Floor                 |                 |   |                        |  |
| -                             | 12th Floor                 | 9000<br>SETBACK |   |                        |  |
|                               | 11th Floor                 |                 |   |                        |  |
|                               | 10th Floor                 |                 |   |                        |  |
|                               | 9th Floor                  |                 |   |                        |  |
|                               | 8th Floor                  |                 |   |                        |  |
|                               | 7th Floor                  |                 |   |                        |  |
|                               | 6th Floor                  |                 |   |                        |  |
|                               | 5th Floor                  |                 |   |                        |  |
|                               | 4th Floor                  |                 |   |                        |  |
|                               |                            |                 |   |                        |  |
|                               | 3rd Floor                  |                 |   |                        |  |
|                               | 2nd Floor                  |                 |   |                        |  |
|                               | ?<br>Cround Elear (Nanean) | •               |   | MP-LI<br>MP-LI<br>PC-L |  |
| ⊻                             | Ground Floor (Nepean)      |                 |   |                        |  |