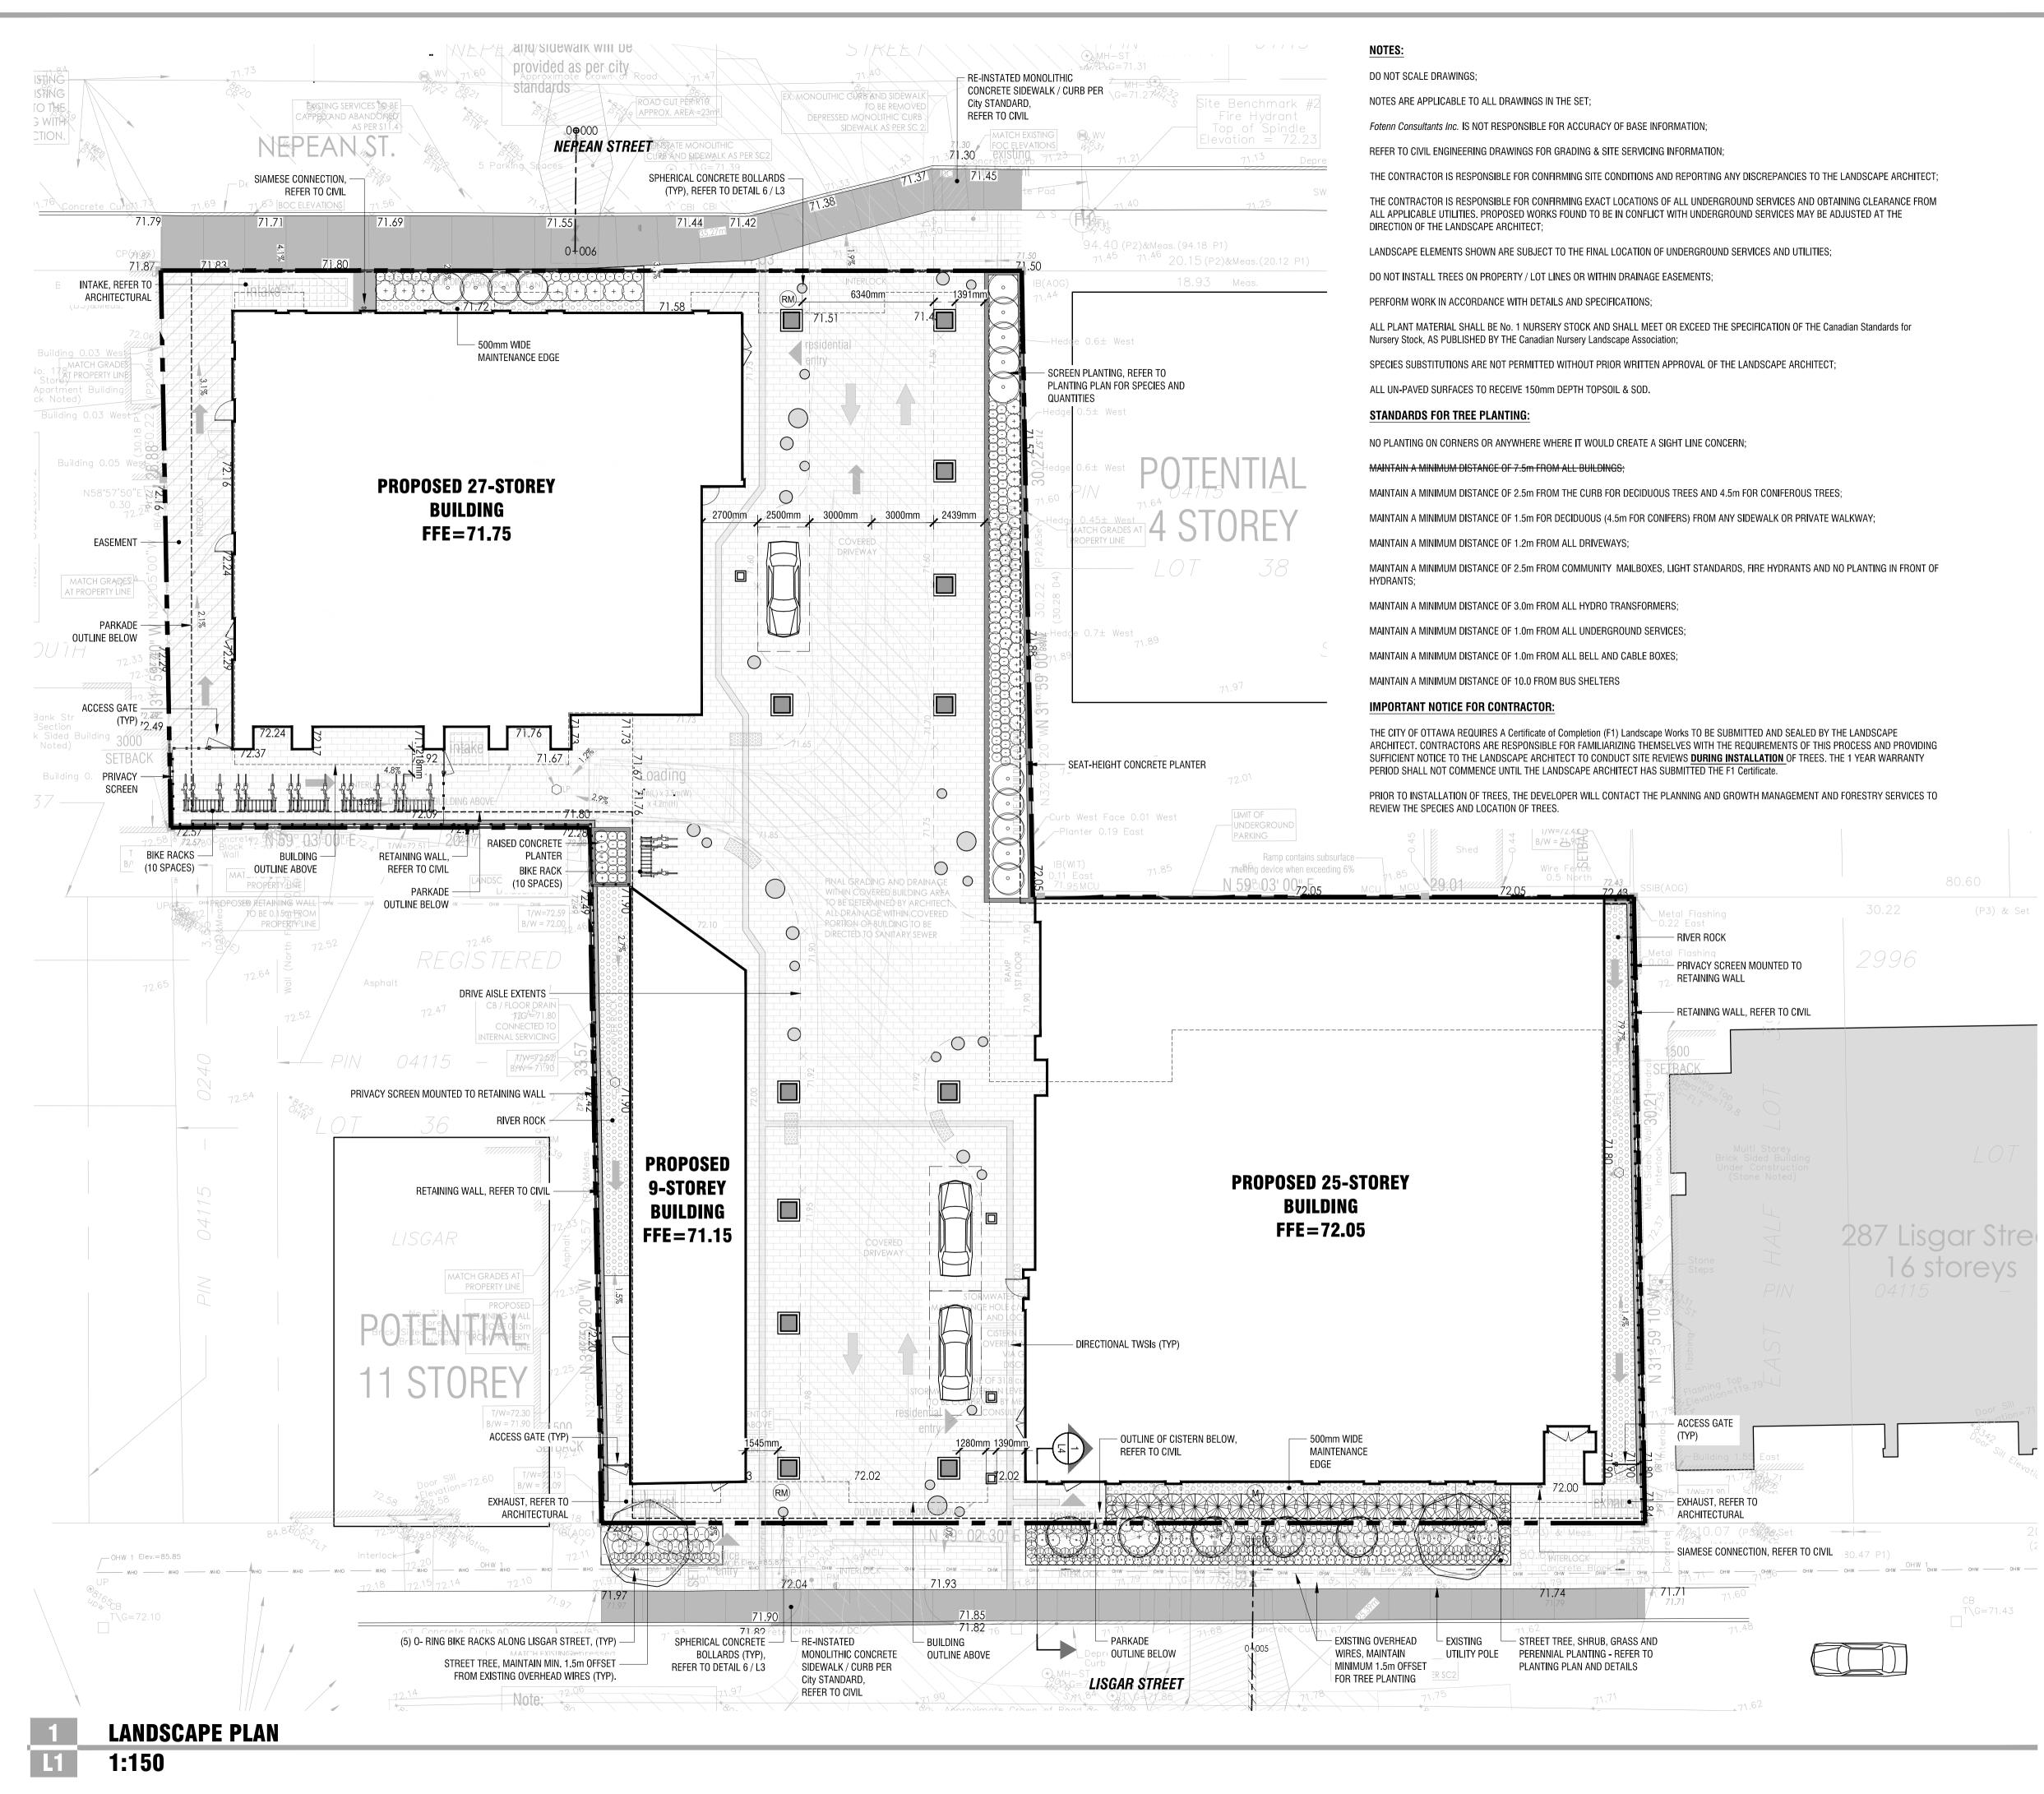

PROPERTY LINE

DECIDUOUS TREES (SEE PLANTING NOTES &

SCHEDULE FOR SPECIES AND QUANTITIES)

SHRUB, PERENNIAL AND GRASS PLANTING

(SEE PLANTING NOTES & SCHEDULE FOR

SPECIES AND QUANTITIES)

ROUND CONCRETE BOLLARDS

(DIAMETERS VARY: 18", 24", 36")

legend / légende

 $\overline{\mathbf{A}}$  $^{\circ}$ 

PRIVACY SCREEN **BIKE RACKS** 

PLANT KEY

UNIT PAVERS

RIVER ROCK

06 revised per City comments 2021/05/14

X ##-##

Jan 2020

| SIZE / CONDITION / SPACIN |                                          |  |
|---------------------------|------------------------------------------|--|
|                           | 60mm cal. / W.B.                         |  |
|                           | 60mm cal. / W.B.                         |  |
|                           | #3 Pot / 1200cm o.c.                     |  |
|                           | #2 Pot / 90cm sp.                        |  |
|                           | #2 Pot / 90cm sp.                        |  |
|                           | #1 Pot / 50cm o.c.                       |  |
|                           | #2 Pot / 50cm o.c.<br>#2 Pot / 70cm o.c. |  |
|                           | #1 Pot / 40cm o.c.                       |  |
|                           | #1 Pot / 40cm o.c.                       |  |
|                           | #1 Pot / 40cm o.c.                       |  |
|                           | #2 Pot / 50cm o.c.                       |  |
|                           | #1 Pot / 50cm o.c.                       |  |

PROPERTY LINE DECIDUOUS TREES (SEE PLANTING NOTES &  $\mathbf{O}$ SCHEDULE FOR SPECIES AND QUANTITIES) SHRUB, PERENNIAL AND GRASS PLANTING (SEE PLANTING NOTES & SCHEDULE FOR SPECIES AND QUANTITIES) PLANT KEY UNIT PAVERS RIVER ROCK ROUND CONCRETE BOLLARDS  $^{\circ}$ (DIAMETERS VARY: 18", 24", 36") PRIVACY SCREEN -----**BIKE RACKS** 

legend / légende

| 06                          | revised per City comments                                 | 2021/05/14               |                                      |  |  |
|-----------------------------|-----------------------------------------------------------|--------------------------|--------------------------------------|--|--|
| 05                          | issue for SPA Resubmission                                |                          | 2021/03/11                           |  |  |
| 04                          | issue for SPA                                             |                          | 2020/10/28                           |  |  |
| 03                          | issue for SPA Coordination                                |                          | 2020/10/22                           |  |  |
| 02                          | issue for SPA Coordination                                |                          | 2020/10/15                           |  |  |
| 01                          | issue for Client Review                                   |                          | 2020/10/14                           |  |  |
| 00                          | issue for Coordination                                    | 2020/09/28               |                                      |  |  |
| rev'n                       | description / la description                              |                          | yyyy/mm/dd                           |  |  |
|                             | CODER<br>Cooper Street, Suite 300<br>Va, ON, CANADA K2P 2 | (                        | Design<br>513.730.5709<br>fotenn.com |  |  |
| north /                     | le nord                                                   | stamp / le cachet        |                                      |  |  |
|                             |                                                           | ON OF LA<br>ON OF LAS FO | CAPE ARCHITE                         |  |  |
| project                     | t / projet                                                |                          |                                      |  |  |
| 176 NEPEAN & 293-307 LISGAR |                                                           |                          |                                      |  |  |
| drawin                      | ıg / dessin                                               |                          |                                      |  |  |
| PLANTING PLAN               |                                                           |                          |                                      |  |  |