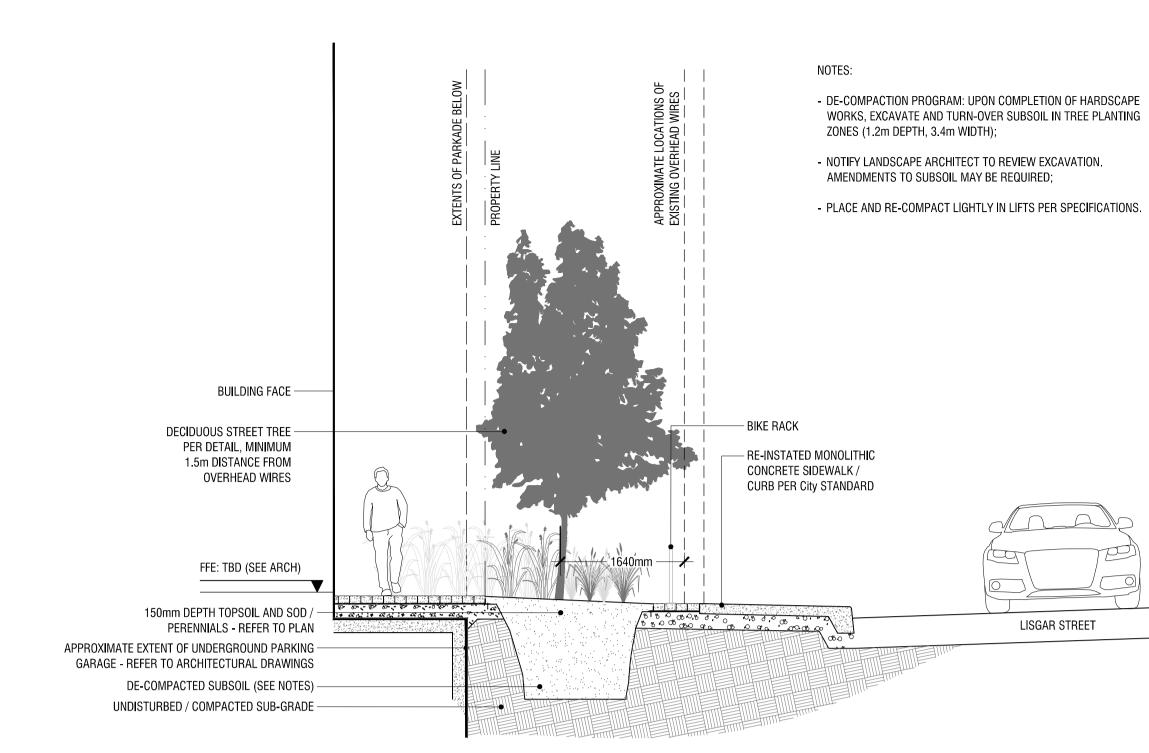

|                                      |  |  |

drawn / dessiné

X ##-##

project number / No. du projet

РМ

reviewed / examiné

DF

designed / conçu

Jan 2020

PM / DF

date







**PERENNIAL PLANTING DETAIL** 





|   | 6 | S |
|---|---|---|
| ľ |   | 1 |
|   |   |   |

# SPHERICAL CONCRETE BOLLARDS



uction or use is forbidden. DO NOT SCALE DRAWING Client / Client Group of Companies

key plan / plan repère



legend / légende



CAST-IN THREADED INSERT, REFER TO MANUFACTURER'S SPECIFICATIONS FOR ANCHORING EXPANSION JOINT

THREADED ANCHOR BOLT, REFER TO MANUFACTURER'S ○ C80 。 卷 ○ SPECIFICATIONS FOR ANCHORING QUICK-SET CONCRETE OR GROUT, REFER TO MANUFACTURER'S SPECIFICATIONS FOR ANCHORING ROOF DECK, REFER TO ARCHITECTURAL



project number / No. du projet

X ##-##

date

Jan 2020





n.t.s.

1

L4





legend / légende



L4 of 4