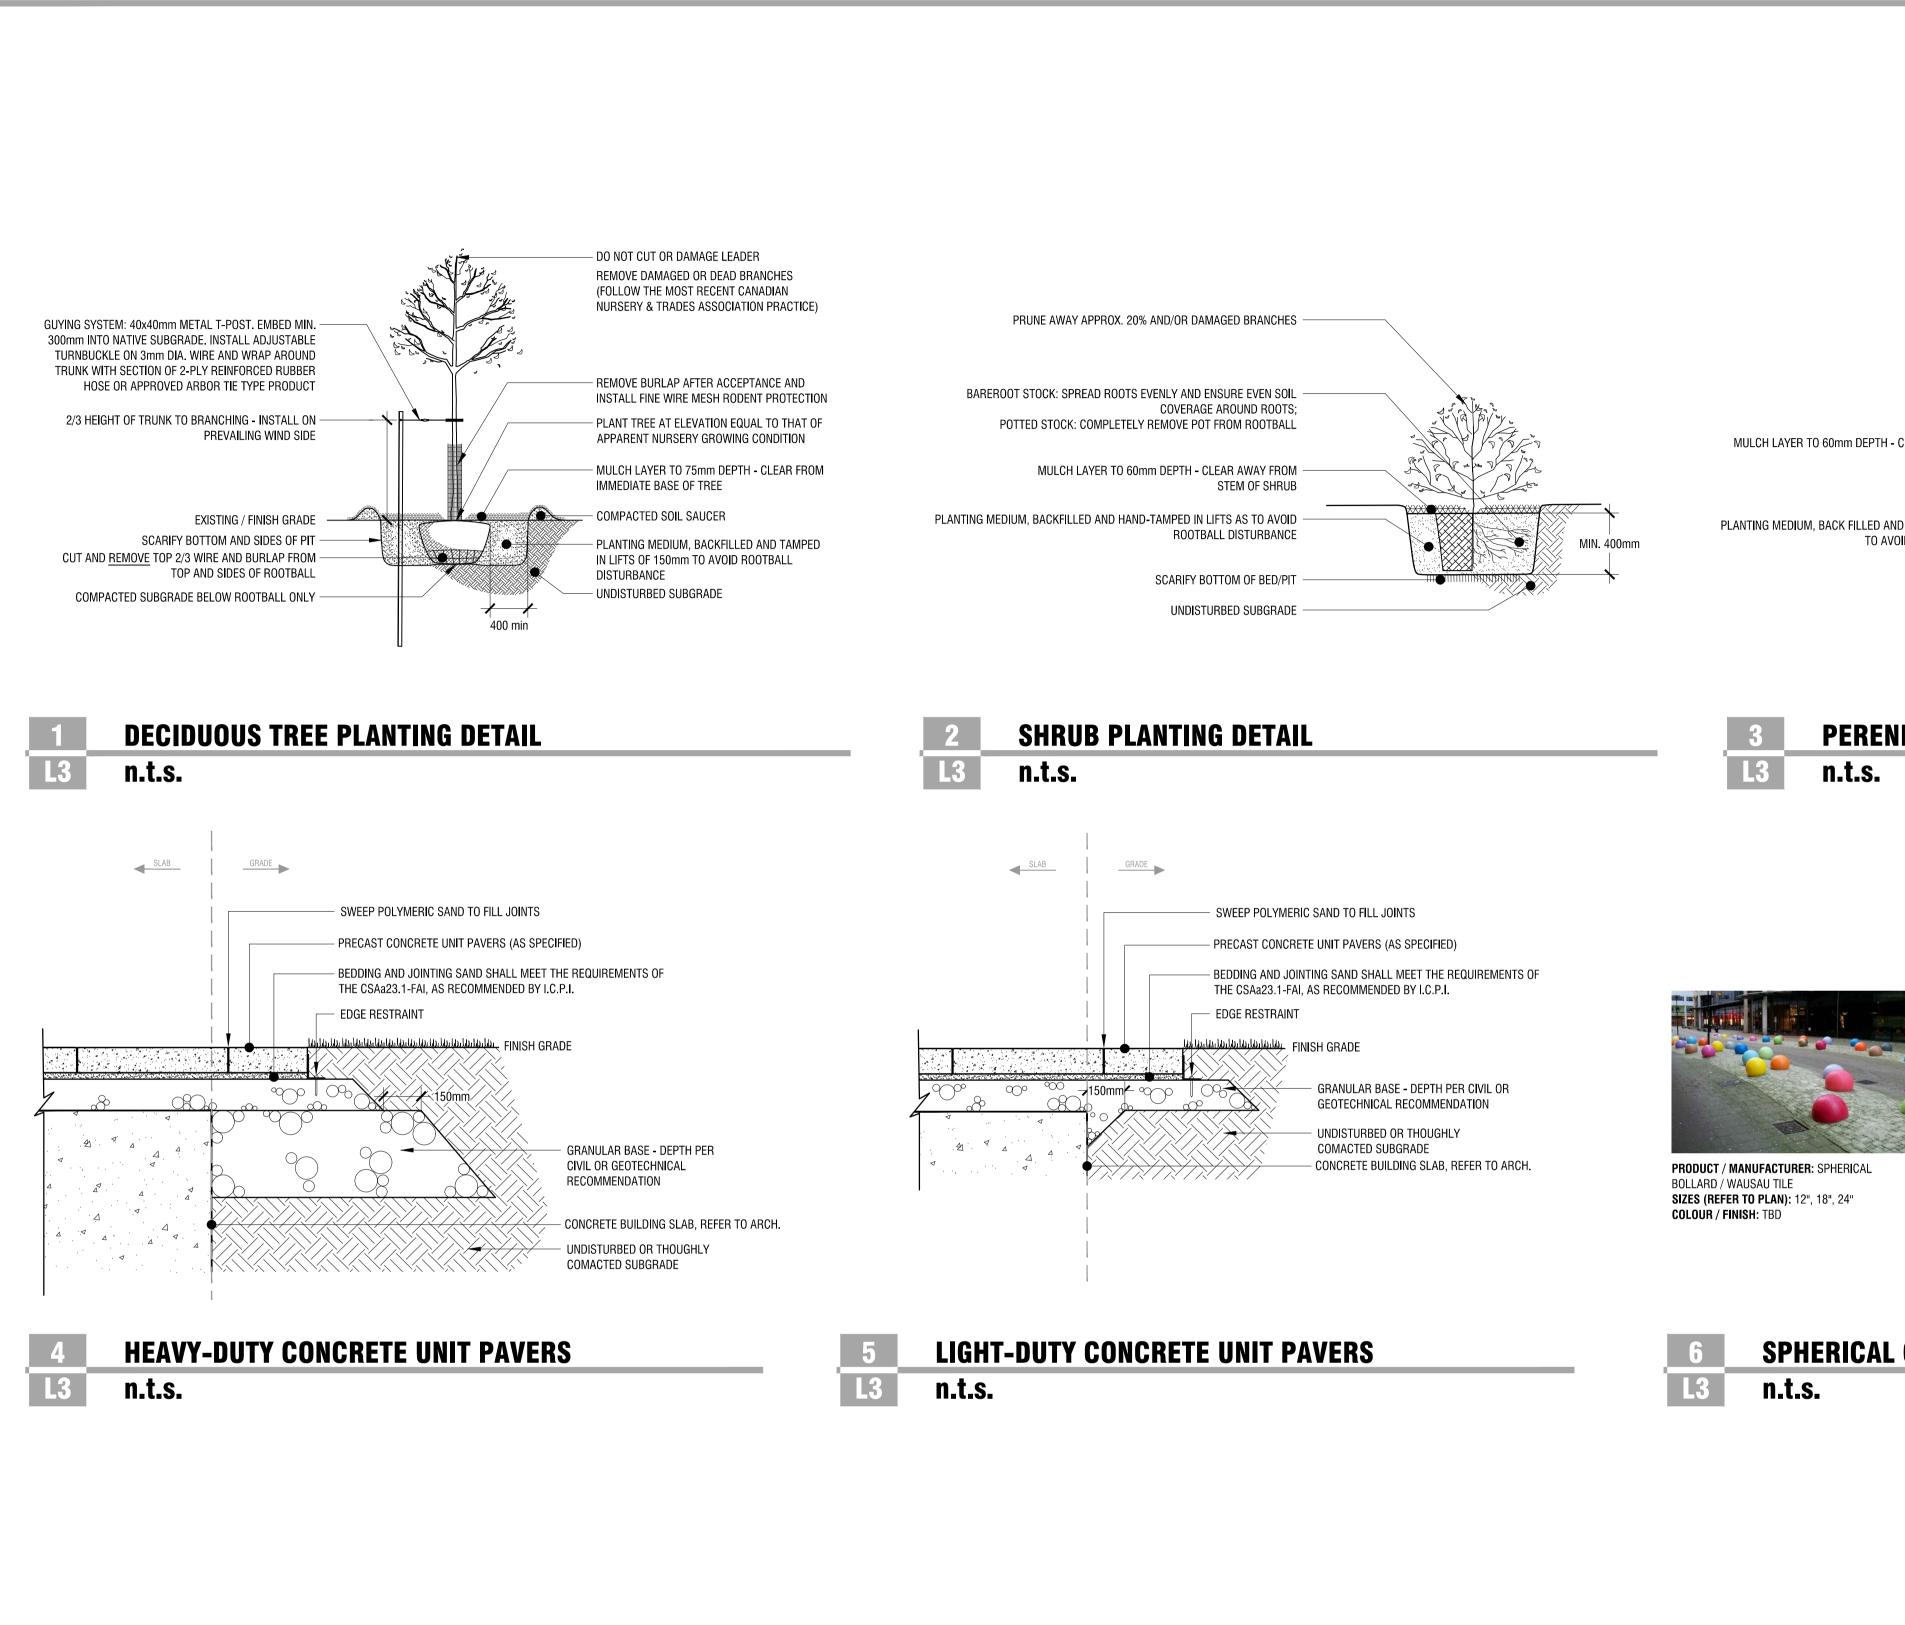

PM / DF

date

**PERENNIAL PLANTING DETAIL** 

|   | 6 | S |
|---|---|---|
| ľ |   | 1 |
|   |   |   |

# SPHERICAL CONCRETE BOLLARDS

uction or use is forbidden. DO NOT SCALE DRAWING Client / Client Group of Companies

key plan / plan repère

legend / légende

CAST-IN THREADED INSERT, REFER TO MANUFACTURER'S SPECIFICATIONS FOR ANCHORING EXPANSION JOINT

THREADED ANCHOR BOLT, REFER TO MANUFACTURER'S ○ C80 。 卷 ○ SPECIFICATIONS FOR ANCHORING QUICK-SET CONCRETE OR GROUT, REFER TO MANUFACTURER'S SPECIFICATIONS FOR ANCHORING ROOF DECK, REFER TO ARCHITECTURAL