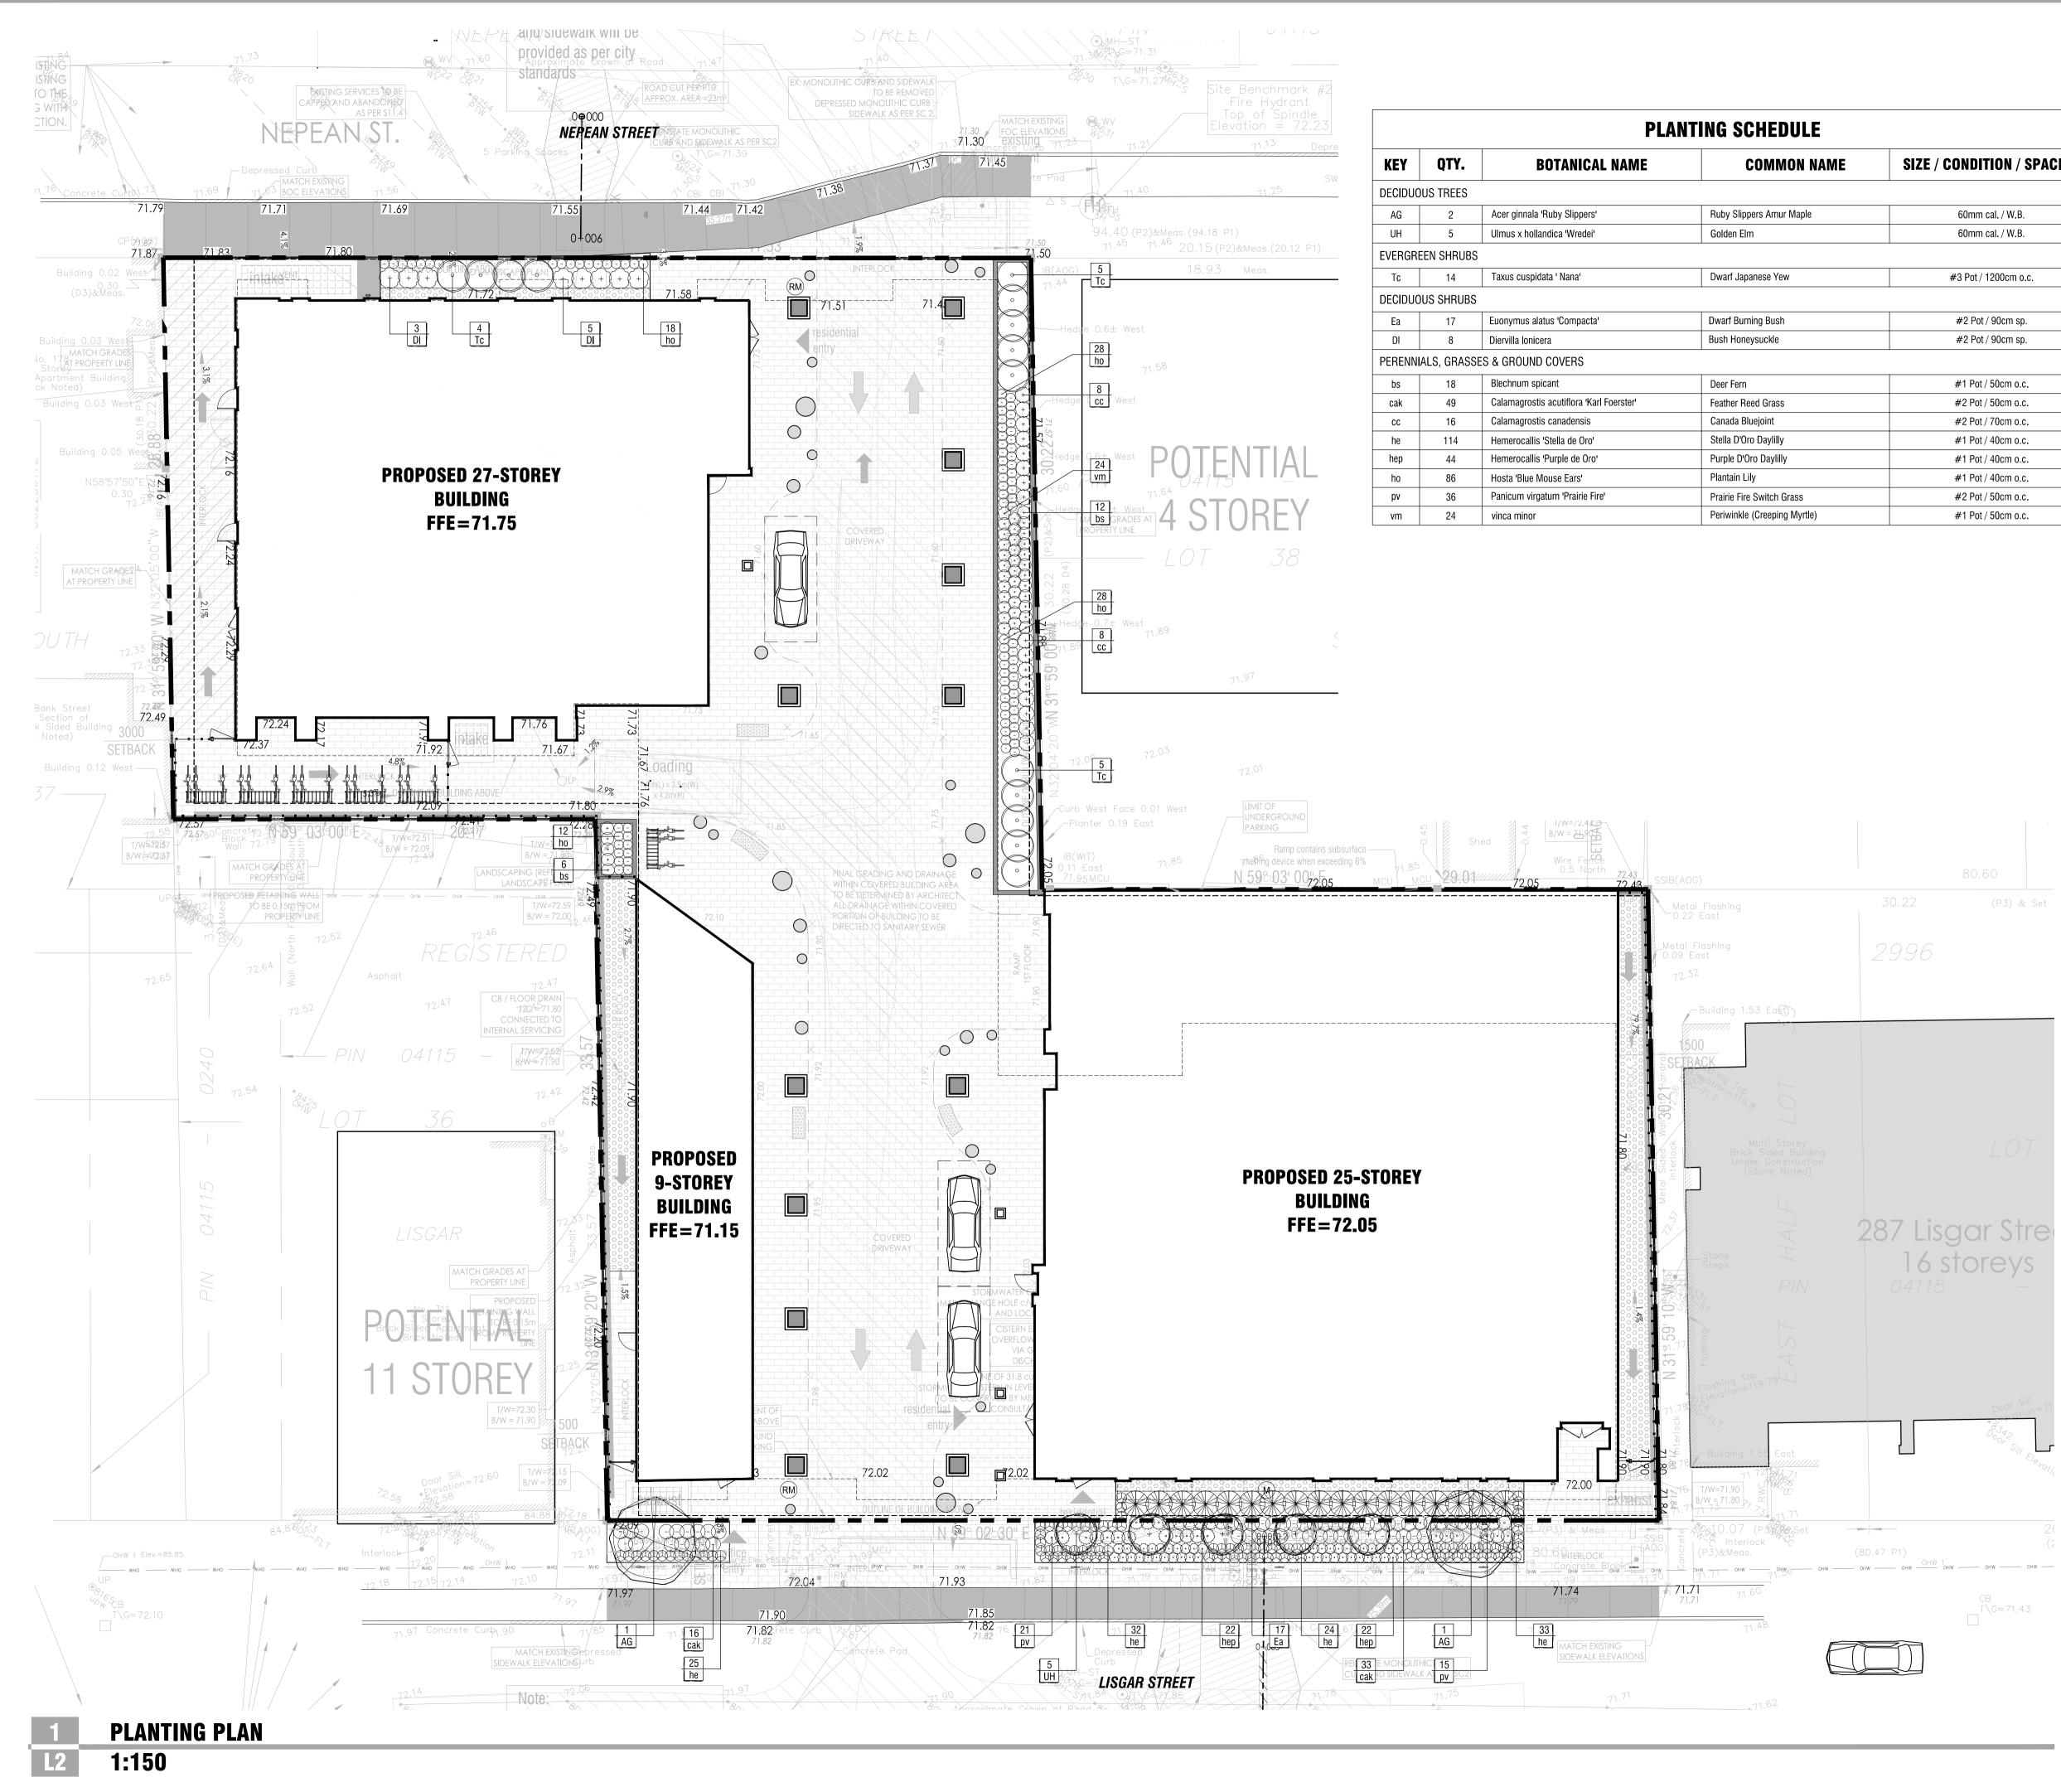

PROPERTY LINE

DECIDUOUS TREES (SEE PLANTING NOTES &

SCHEDULE FOR SPECIES AND QUANTITIES)

SHRUB, PERENNIAL AND GRASS PLANTING

(SEE PLANTING NOTES & SCHEDULE FOR

SPECIES AND QUANTITIES)

ROUND CONCRETE BOLLARDS

(DIAMETERS VARY: 18", 24", 36")

legend / légende

 $\overline{\mathbf{A}}$  $^{\circ}$ 

PRIVACY SCREEN **BIKE RACKS** 

PLANT KEY

UNIT PAVERS

RIVER ROCK

06 revised per City comments 2021/05/14

X ##-##

Jan 2020

| SIZE / CONDITION / SPACIN |                                          |  |
|---------------------------|------------------------------------------|--|
|                           | 60mm cal. / W.B.                         |  |
|                           | 60mm cal. / W.B.                         |  |
|                           | #3 Pot / 1200cm o.c.                     |  |
|                           | #2 Pot / 90cm sp.                        |  |
|                           | #2 Pot / 90cm sp.                        |  |
|                           | #1 Pot / 50cm o.c.                       |  |
|                           | #2 Pot / 50cm o.c.<br>#2 Pot / 70cm o.c. |  |
|                           | #1 Pot / 40cm o.c.                       |  |
|                           | #1 Pot / 40cm o.c.                       |  |
|                           | #1 Pot / 40cm o.c.                       |  |
|                           | #2 Pot / 50cm o.c.                       |  |
|                           | #1 Pot / 50cm o.c.                       |  |

PROPERTY LINE DECIDUOUS TREES (SEE PLANTING NOTES &  $\mathbf{O}$ SCHEDULE FOR SPECIES AND QUANTITIES) SHRUB, PERENNIAL AND GRASS PLANTING (SEE PLANTING NOTES & SCHEDULE FOR SPECIES AND QUANTITIES) PLANT KEY UNIT PAVERS RIVER ROCK ROUND CONCRETE BOLLARDS  $^{\circ}$ (DIAMETERS VARY: 18", 24", 36") PRIVACY SCREEN -----**BIKE RACKS** 

legend / légende

| 06                          | revised per City comments                                 | 2021/05/14               |                                      |  |  |
|-----------------------------|-----------------------------------------------------------|--------------------------|--------------------------------------|--|--|
| 05                          | issue for SPA Resubmission                                |                          | 2021/03/11                           |  |  |
| 04                          | issue for SPA                                             |                          | 2020/10/28                           |  |  |
| 03                          | issue for SPA Coordination                                |                          | 2020/10/22                           |  |  |
| 02                          | issue for SPA Coordination                                |                          | 2020/10/15                           |  |  |
| 01                          | issue for Client Review                                   |                          | 2020/10/14                           |  |  |
| 00                          | issue for Coordination                                    | 2020/09/28               |                                      |  |  |
| rev'n                       | description / la description                              |                          | yyyy/mm/dd                           |  |  |
|                             | CODER<br>Cooper Street, Suite 300<br>Va, ON, CANADA K2P 2 | (                        | Design<br>513.730.5709<br>fotenn.com |  |  |
| north /                     | le nord                                                   | stamp / le cachet        |                                      |  |  |
|                             |                                                           | ON OF LA<br>ON OF LAS FO | CAPE ARCHITE                         |  |  |
| project                     | t / projet                                                |                          |                                      |  |  |
| 176 NEPEAN & 293-307 LISGAR |                                                           |                          |                                      |  |  |
| drawin                      | ıg / dessin                                               |                          |                                      |  |  |
| PLANTING PLAN               |                                                           |                          |                                      |  |  |