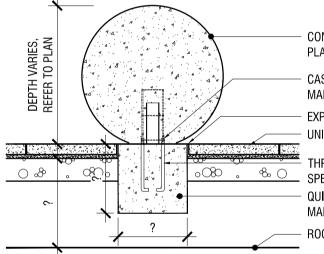

# SPHERICAL CONCRETE BOLLARDS

uction or use is forbidden. DO NOT SCALE DRAWING Client / Client Group of Companies

key plan / plan repère

legend / légende

CAST-IN THREADED INSERT, REFER TO MANUFACTURER'S SPECIFICATIONS FOR ANCHORING EXPANSION JOINT

THREADED ANCHOR BOLT, REFER TO MANUFACTURER'S ○ C80 。 卷 ○ SPECIFICATIONS FOR ANCHORING QUICK-SET CONCRETE OR GROUT, REFER TO MANUFACTURER'S SPECIFICATIONS FOR ANCHORING ROOF DECK, REFER TO ARCHITECTURAL