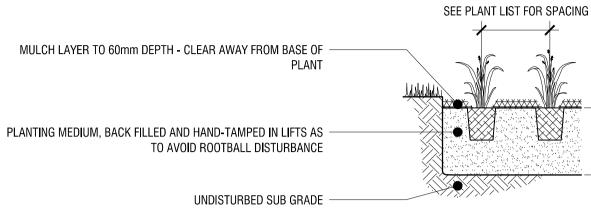

PM / DF

date

**PERENNIAL PLANTING DETAIL** 

|   | 6 | S |
|---|---|---|
| ľ |   | 1 |
|   |   |   |