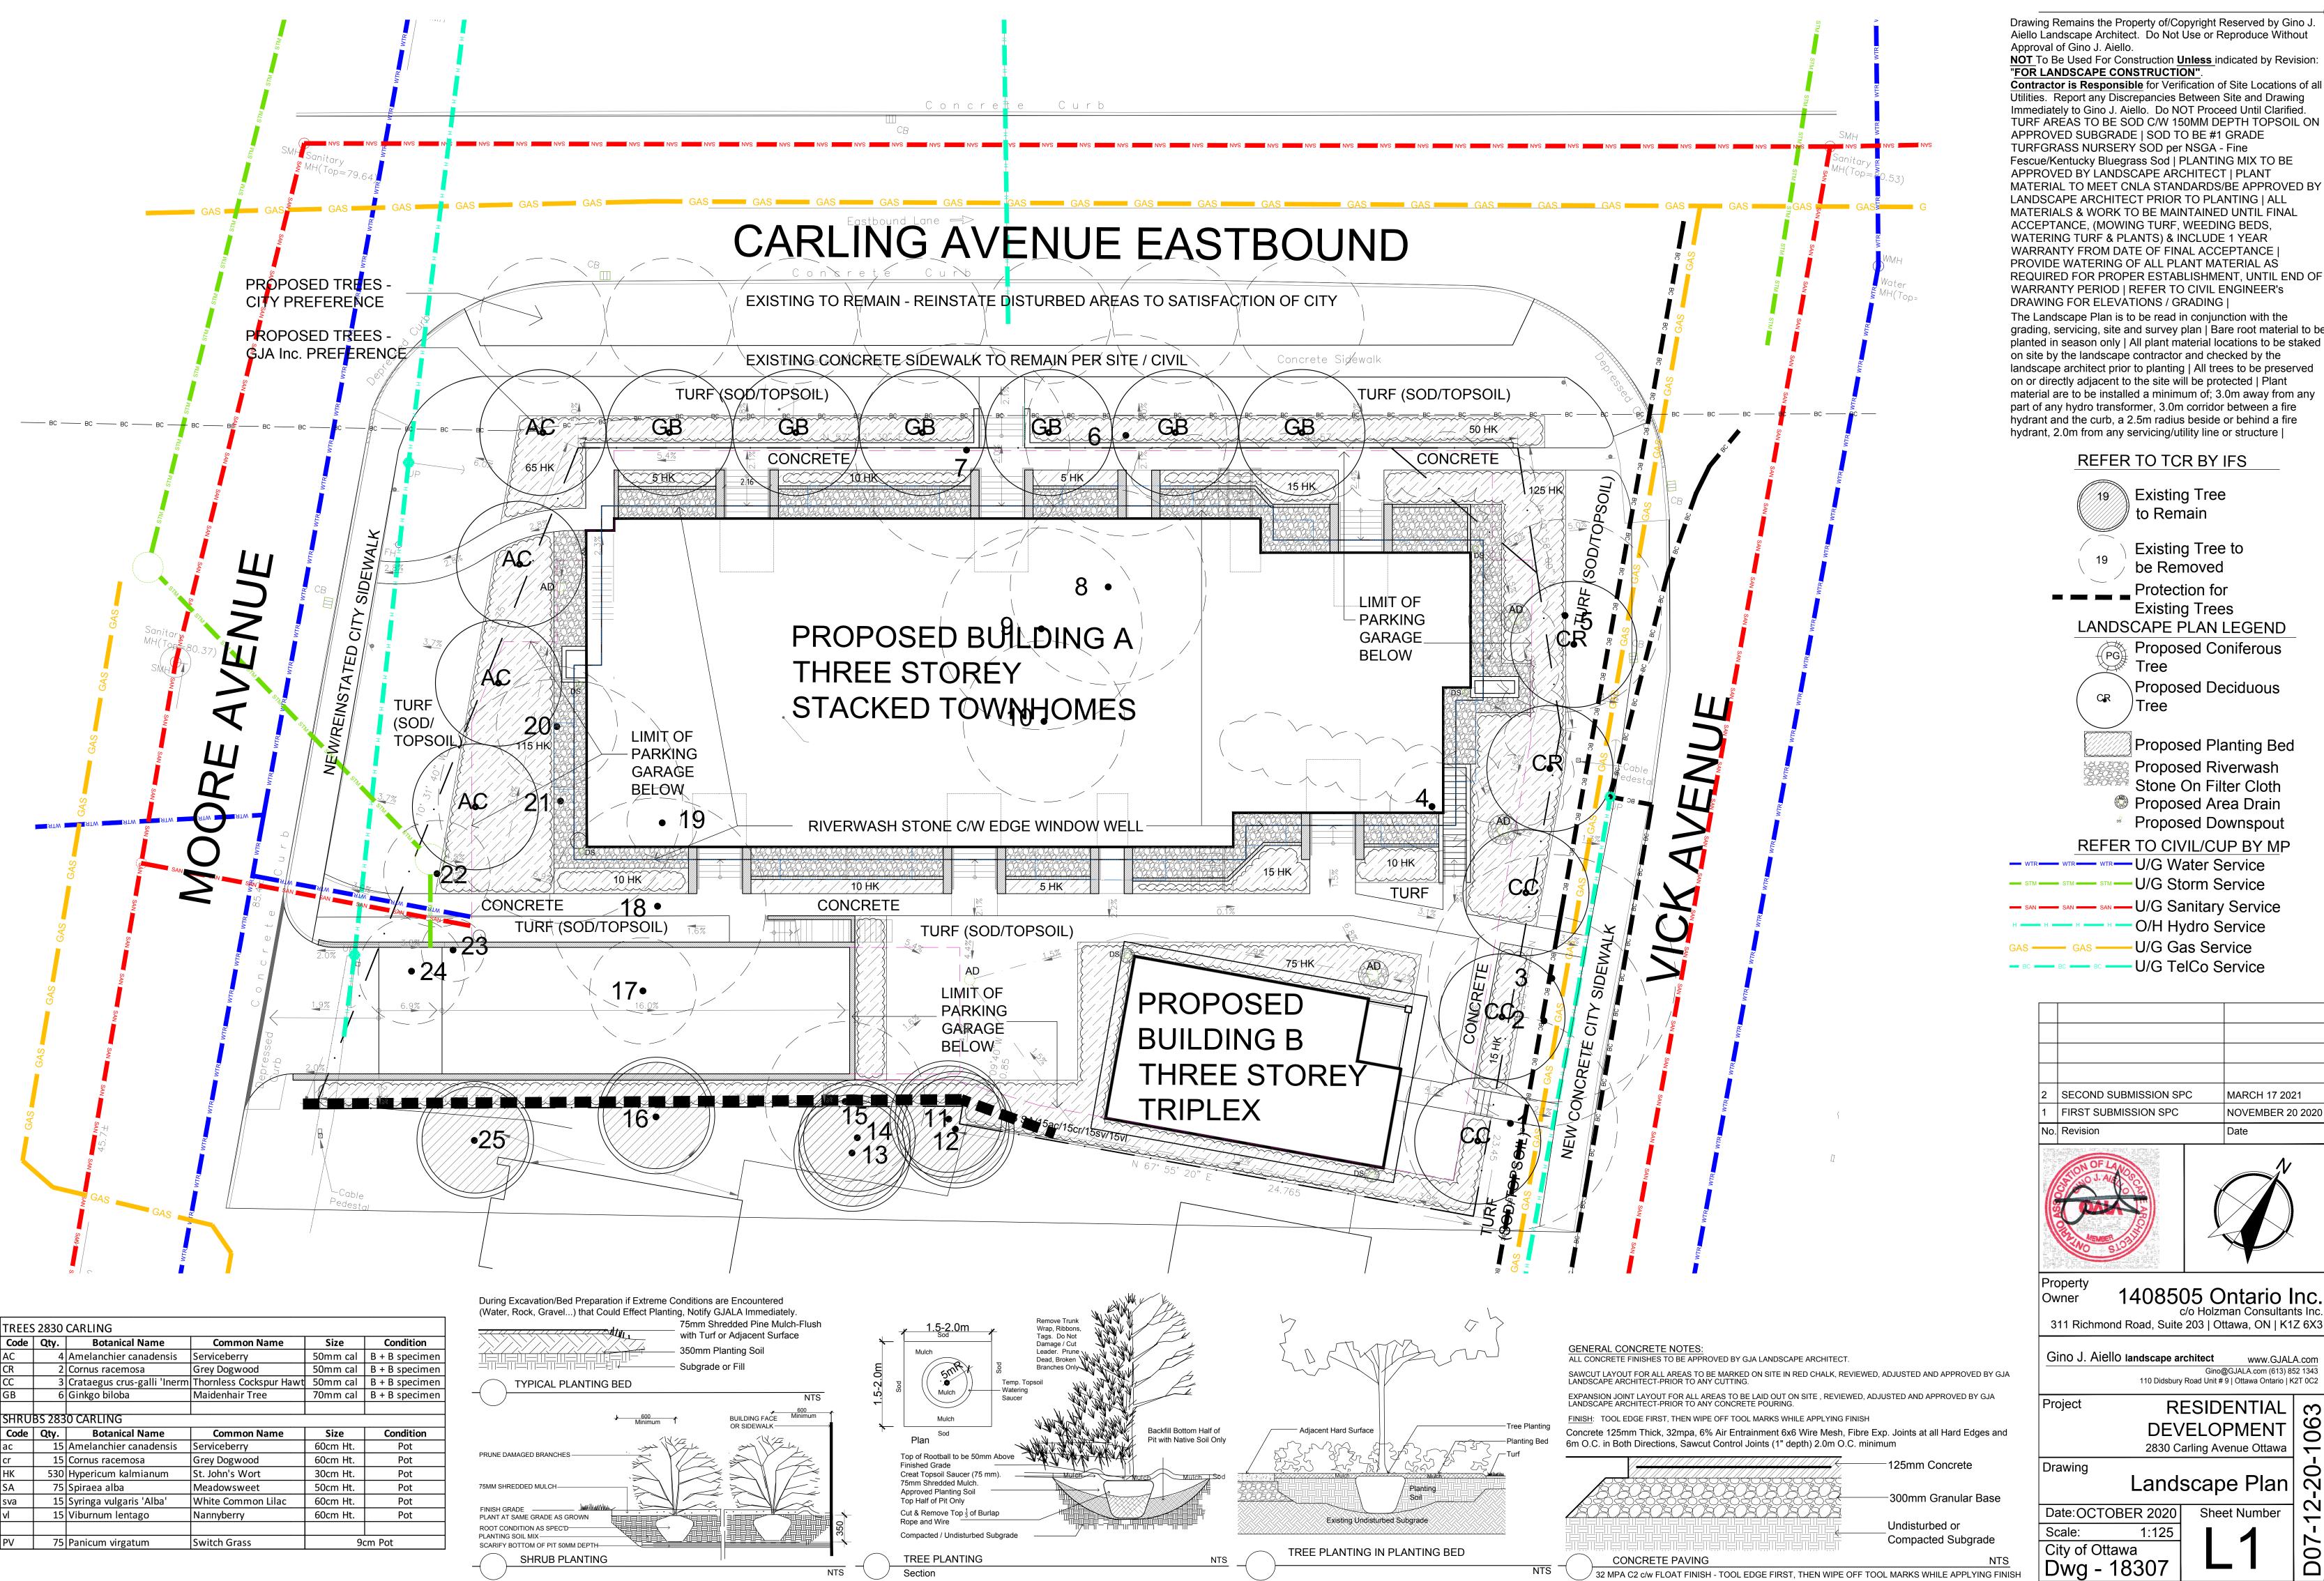

Drawing Remains the Property of/Copyright Reserved by Gino J. Aiello Landscape Architect. Do Not Use or Reproduce Without Approval of Gino J. Aiello.

**NOT** To Be Used For Construction **Unless** indicated by Revision: FOR LANDSCAPE CONSTRUCTION"

tilities. Report any Discrepancies Between Site and Drawing Immediately to Gino J. Aiello. Do NOT Proceed Until Clarified. TURF AREAS TO BE SOD C/W 150MM DEPTH TOPSOIL ON APPROVED SUBGRADE | SOD TO BE #1 GRADE TURFGRASS NURSERY SOD per NSGA - Fine Fescue/Kentucky Bluegrass Sod | PLANTING MIX TO BE APPROVED BY LANDSCAPE ARCHITECT | PLANT MATERIAL TO MEET CNLA STANDARDS/BE APPROVED BY LANDSCAPE ARCHITECT PRIOR TO PLANTING | ALL ACCEPTANCE, (MOWING TURF, WEEDING BEDS, WATERING TURF & PLANTS) & INCLUDE 1 YEAR WARRANTY FROM DATE OF FINAL ACCEPTANCE PROVIDE WATERING OF ALL PLANT MATERIAL AS REQUIRED FOR PROPER ESTABLISHMENT, UNTIL END OF

The Landscape Plan is to be read in conjunction with the grading, servicing, site and survey plan | Bare root material to be planted in season only | All plant material locations to be staked on site by the landscape contractor and checked by the landscape architect prior to planting | All trees to be preserved on or directly adjacent to the site will be protected | Plant material are to be installed a minimum of; 3.0m away from any part of any hydro transformer, 3.0m corridor between a fire hydrant and the curb, a 2.5m radius beside or behind a fire hydrant, 2.0m from any servicing/utility line or structure |

## REFER TO TCR BY IFS

Existing Tree to Remain

> **Existing Tree to** be Removed

Protection for **Existing Trees** 

LANDSCAPE PLAN LEGEND

Proposed Coniferous Proposed Deciduous

Proposed Planting Bed Proposed Riverwash

Stone On Filter Cloth Proposed Area Drain Proposed Downspout

REFER TO CIVIL/CUP BY MP

- wtr - wtr - U/G Water Service U/G Storm Service

> —U/G Sanitary Service O/H Hydro Service

-U/G Gas Service

-U/G TelCo Service

SECOND SUBMISSION SPC MARCH 17 2021 FIRST SUBMISSION SPC NOVEMBER 20 2020

1408505 Ontario Inc.

Gino J. Aiello landscape architect

Gino@GJALA.com (613) 852 1343 110 Didsbury Road Unit #9 | Ottawa Ontario | K2T 0C2

RESIDENTIAL | m DEVELOPMENT

2830 Carling Avenue Ottawa

Landscape Plan

Date:OCTOBER 2020 Sheet Number 1:125 City of Ottawa