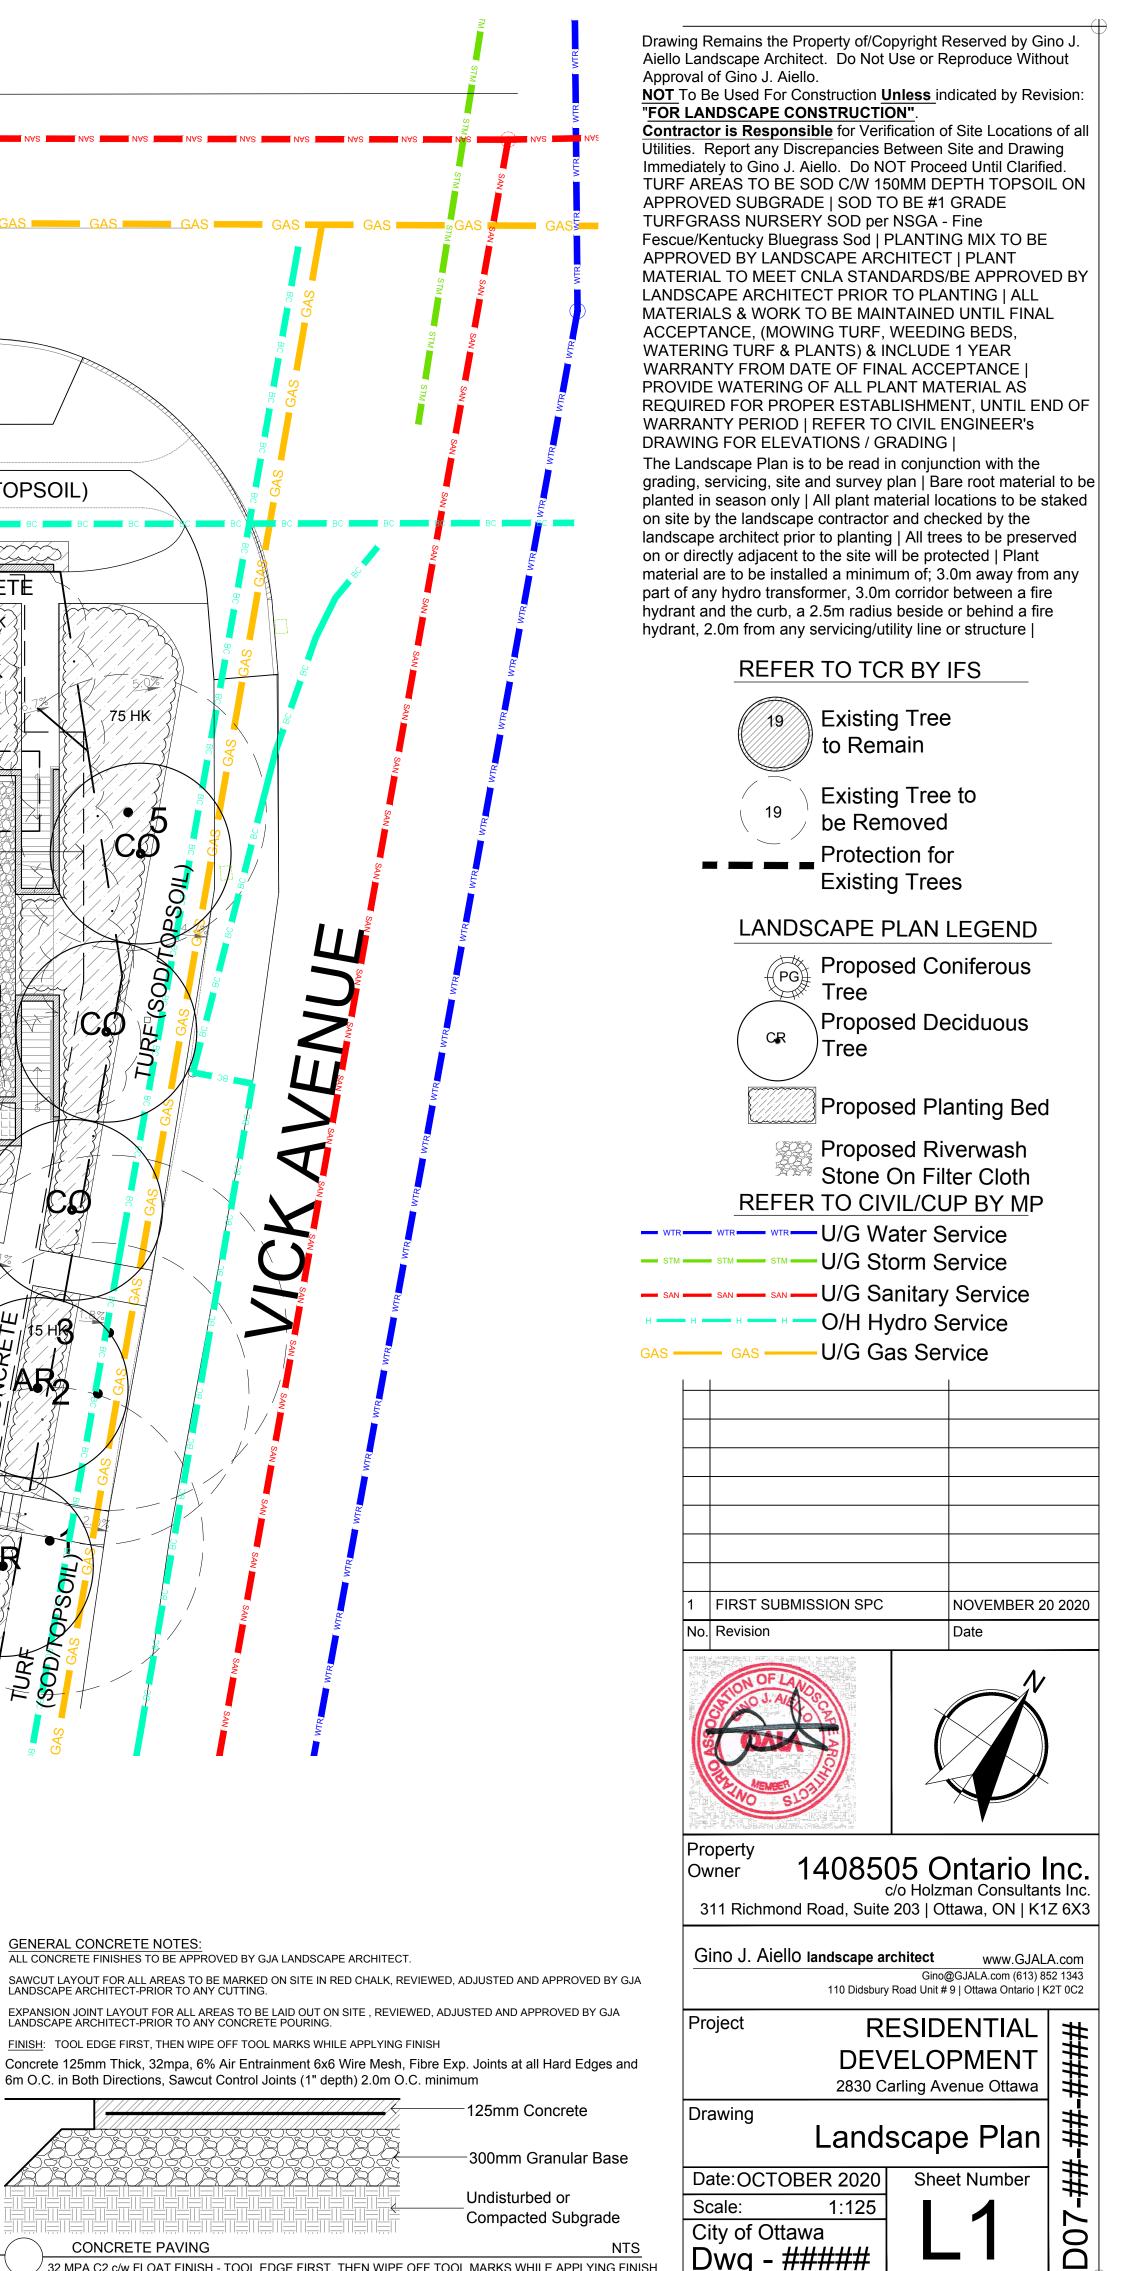

CONCRETE PAVING

NTS  $^{/}$  32 MPA C2 c/w FLOAT FINISH - TOOL EDGE FIRST, THEN WIPE OFF TOOL MARKS WHILE APPLYING FINISH

- ######

Dwg