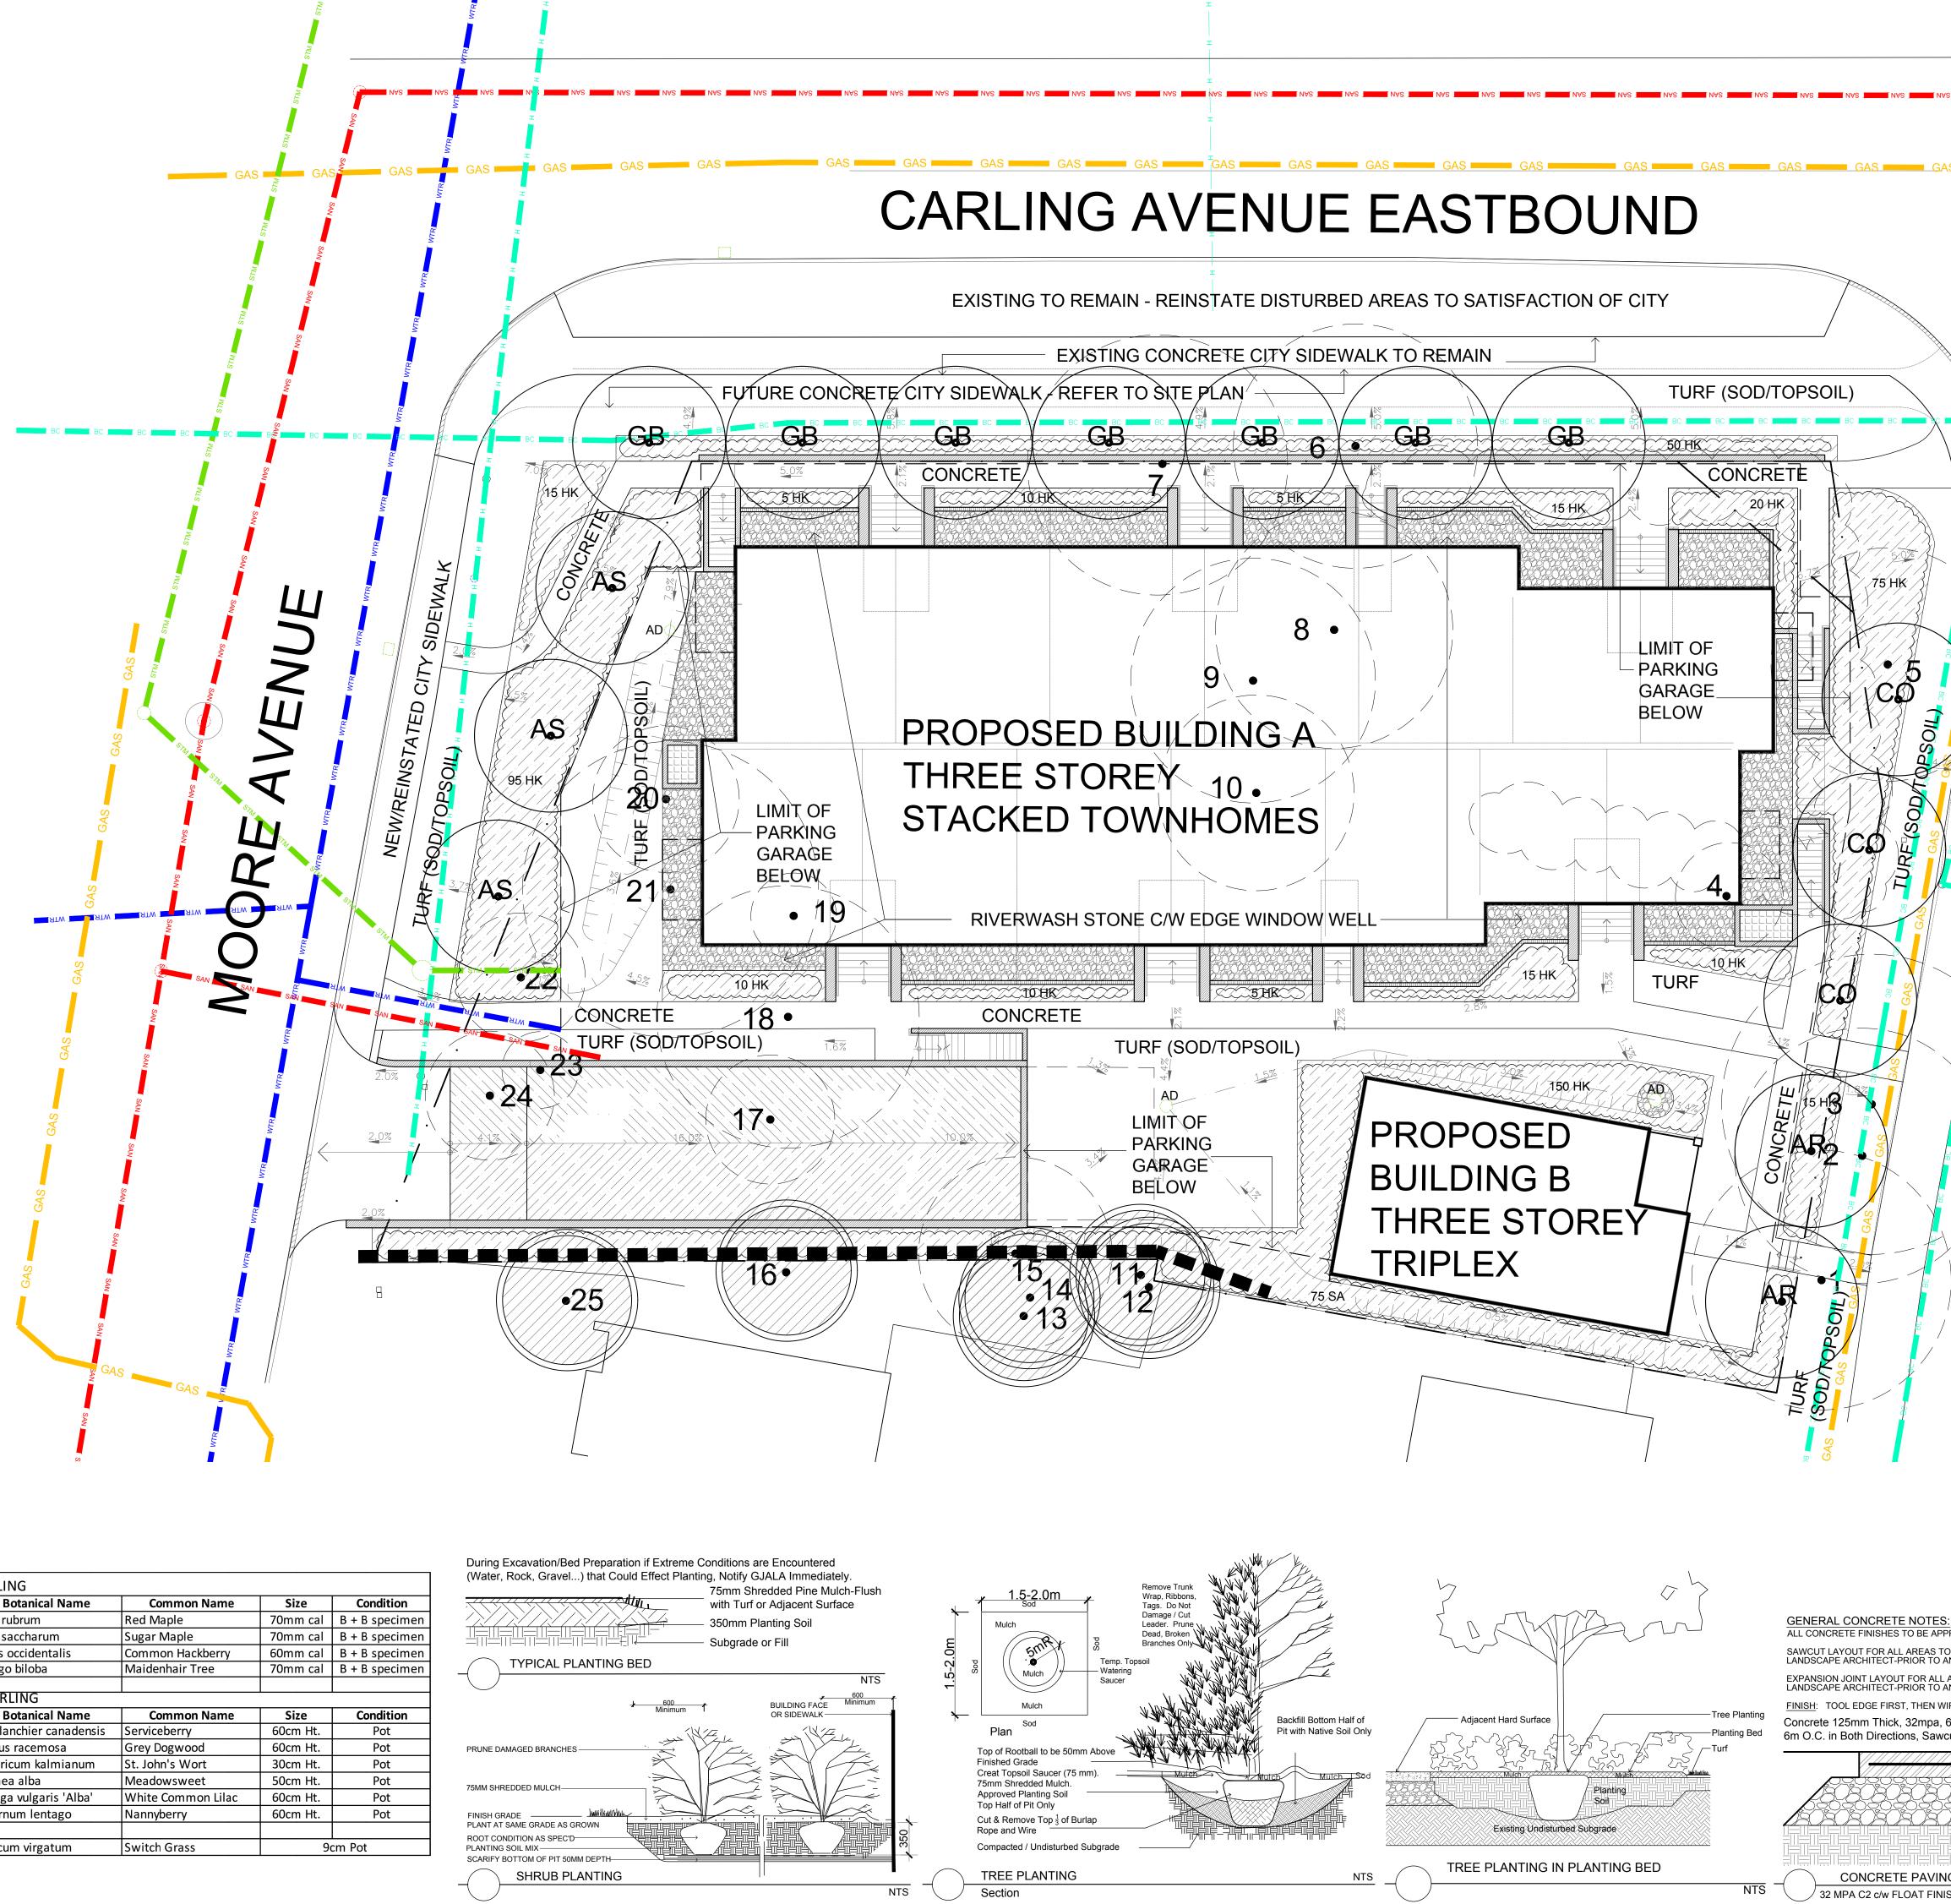

| Code | Qty.   | Botanical Name          | Common Name        | Size     | Condition      |
|------|--------|-------------------------|--------------------|----------|----------------|
| AR   | 2      | Acer rubrum             | Red Maple          | 70mm cal | B + B specimen |
| AS   | 3      | Acer saccharum          | Sugar Maple        | 70mm cal | B + B specimen |
| СО   | 3      | Celtis occidentalis     | Common Hackberry   | 60mm cal | B + B specimen |
| GB   | 8      | Ginkgo biloba           | Maidenhair Tree    | 70mm cal | B + B specimen |
|      |        |                         |                    |          |                |
| SHRU | BS 283 | 0 CARLING               |                    |          |                |
| Code | Qty.   | Botanical Name          | Common Name        | Size     | Condition      |
| ac   | 15     | Amelanchier canadensis  | Serviceberry       | 60cm Ht. | Pot            |
| cr   | 15     | Cornus racemosa         | Grey Dogwood       | 60cm Ht. | Pot            |
| ΗК   | 350    | Hypericum kalmianum     | St. John's Wort    | 30cm Ht. | Pot            |
| SA   | 75     | Spiraea alba            | Meadowsweet        | 50cm Ht. | Pot            |
| sva  | 15     | Syringa vulgaris 'Alba' | White Common Lilac | 60cm Ht. | Pot            |
| vl   | 15     | Viburnum lentago        | Nannyberry         | 60cm Ht. | Pot            |
| PV   | 75     | Panicum virgatum        | Switch Grass       | 9cm Pot  |                |