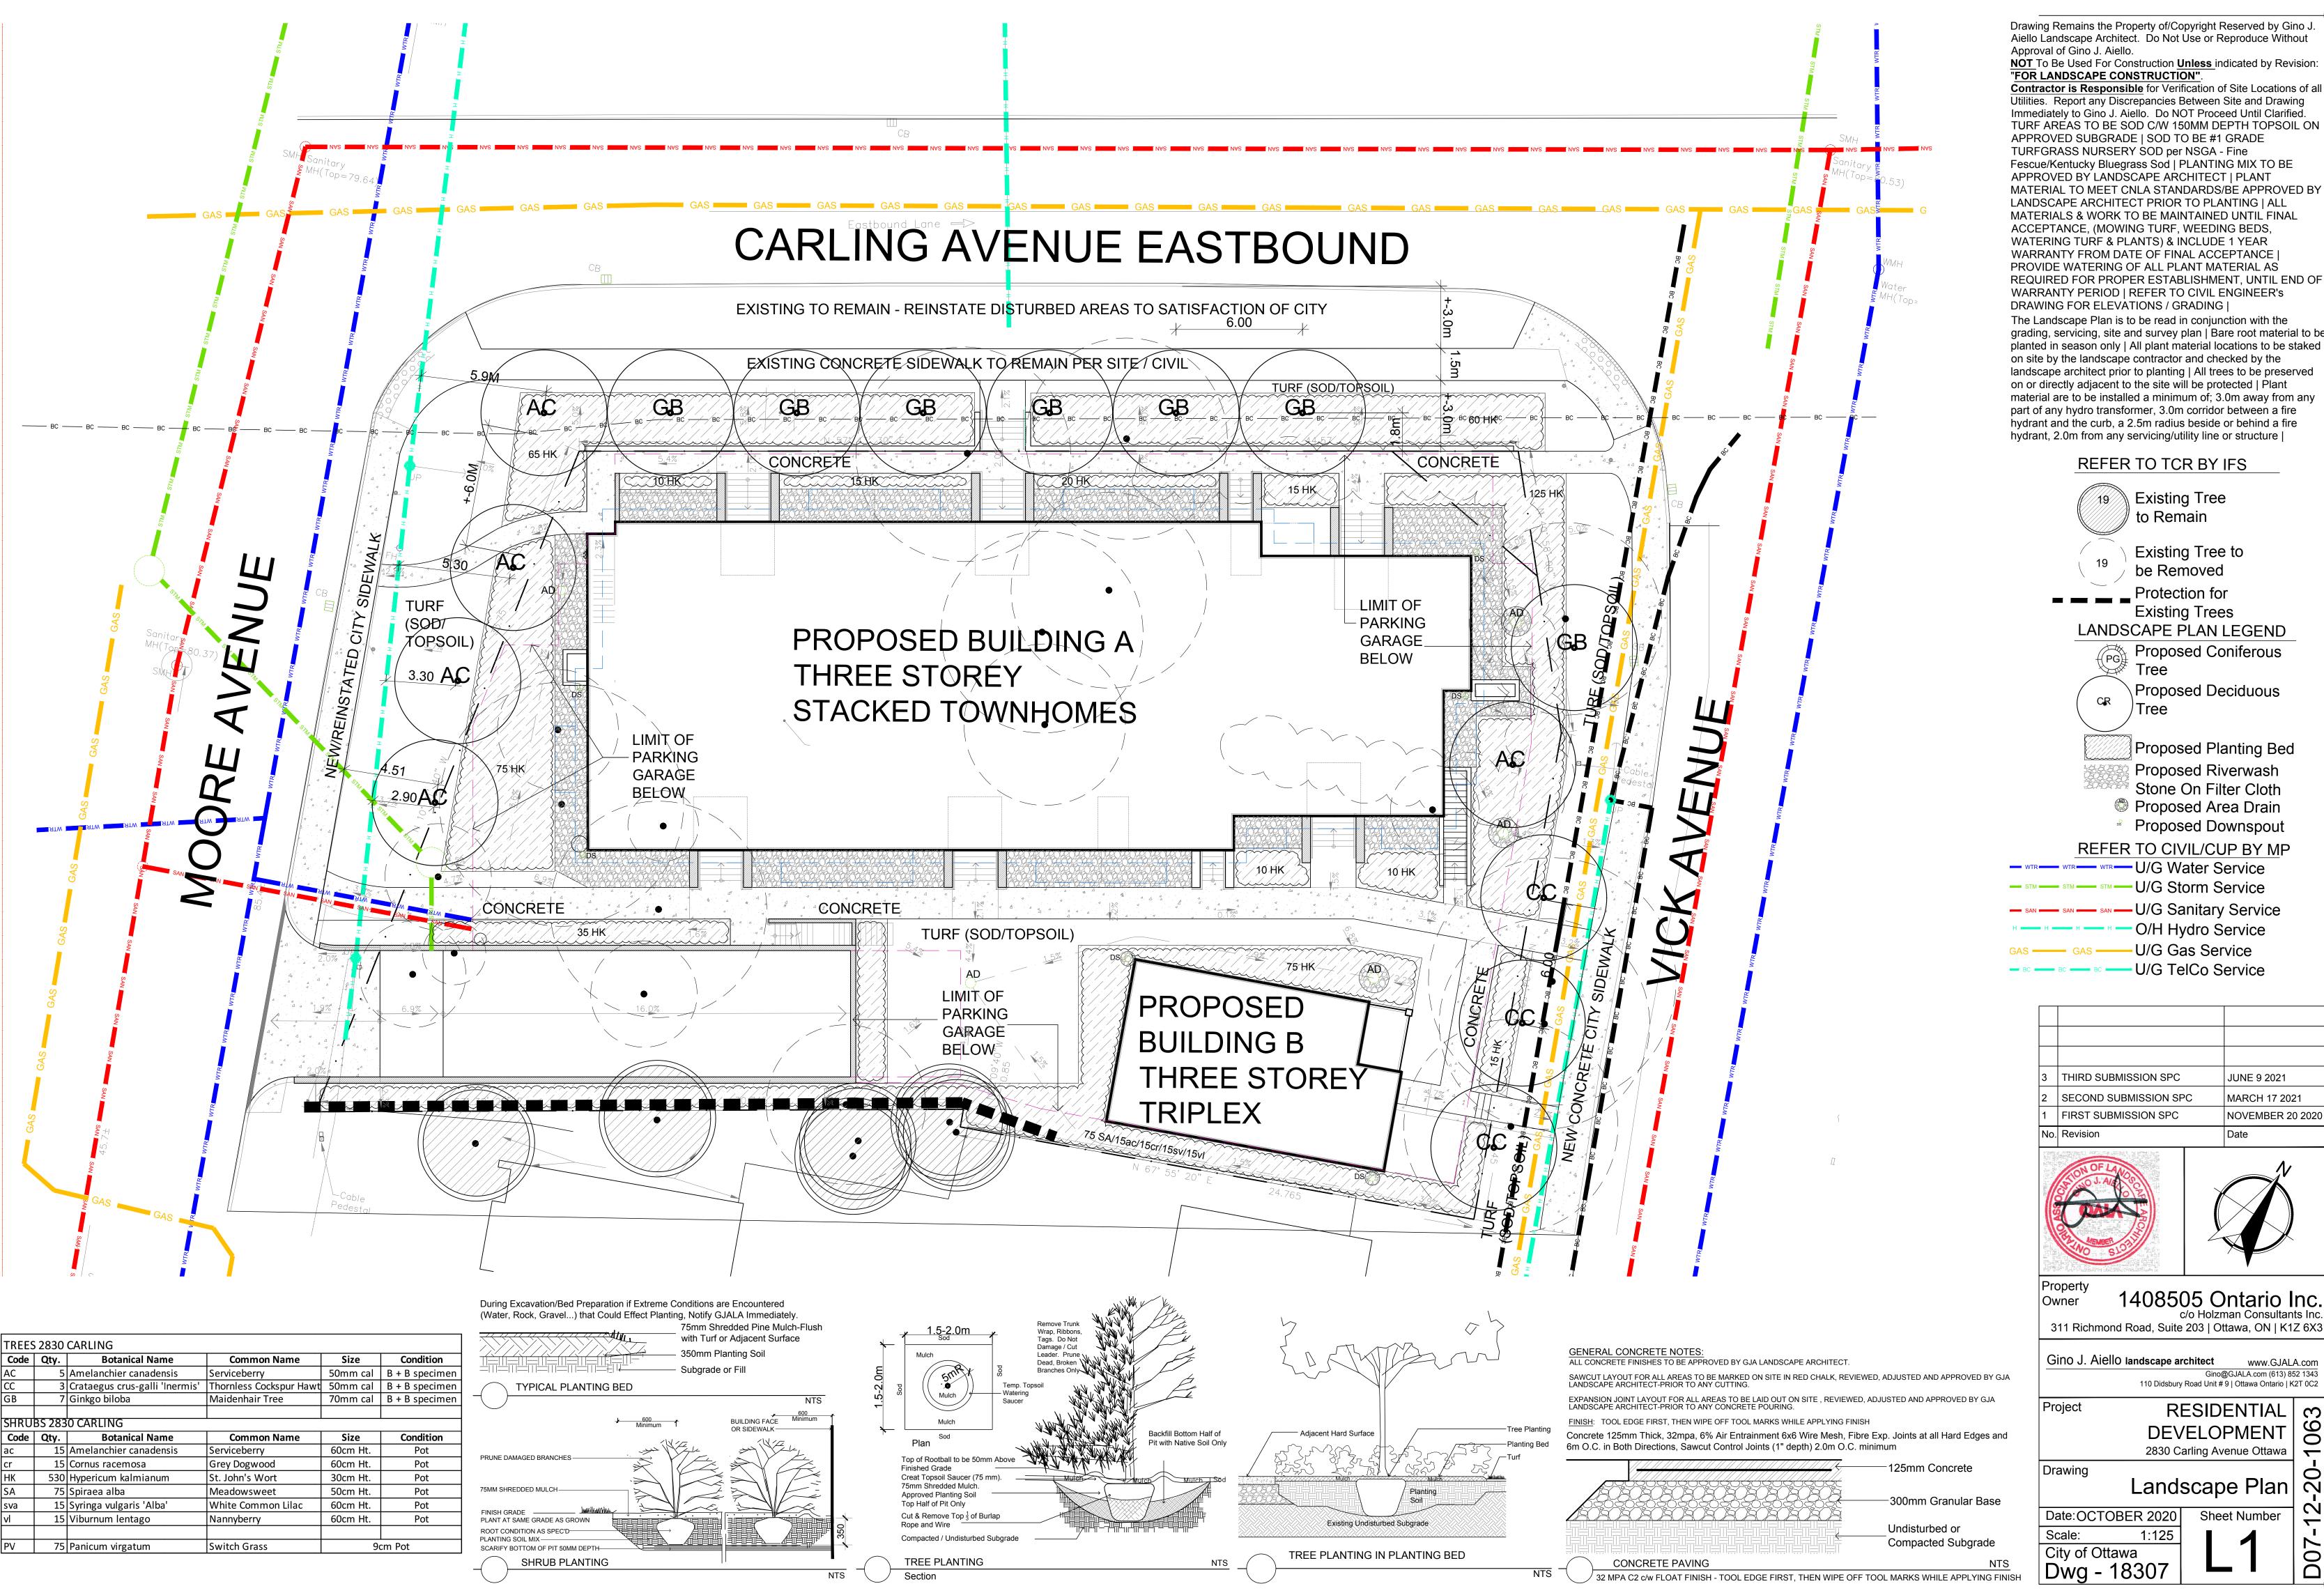

Drawing Remains the Property of/Copyright Reserved by Gino J. Aiello Landscape Architect. Do Not Use or Reproduce Without Approval of Gino J. Aiello.

**NOT** To Be Used For Construction **Unless** indicated by Revision: "FOR LANDSCAPE CONSTRUCTION"

mmediately to Gino J. Aiello. Do NOT Proceed Until Clarified. TURFGRASS NURSERY SOD per NSGA - Fine Fescue/Kentucky Bluegrass Sod | PLANTING MIX TO BE APPROVED BY LANDSCAPE ARCHITECT | PLANT MATERIAL TO MEET CNLA STANDARDS/BE APPROVED BY LANDSCAPE ARCHITECT PRIOR TO PLANTING | ALL ACCEPTANCE, (MOWING TURF, WEEDING BEDS, WATERING TURF & PLANTS) & INCLUDE 1 YEAR WARRANTY FROM DATE OF FINAL ACCEPTANCE PROVIDE WATERING OF ALL PLANT MATERIAL AS REQUIRED FOR PROPER ESTABLISHMENT, UNTIL END OF WARRANTY PERIOD | REFER TO CIVIL ENGINEER'S

The Landscape Plan is to be read in conjunction with the grading, servicing, site and survey plan | Bare root material to be planted in season only | All plant material locations to be staked on site by the landscape contractor and checked by the landscape architect prior to planting | All trees to be preserved on or directly adjacent to the site will be protected | Plant material are to be installed a minimum of; 3.0m away from any part of any hydro transformer, 3.0m corridor between a fire hydrant and the curb, a 2.5m radius beside or behind a fire hydrant, 2.0m from any servicing/utility line or structure |

## REFER TO TCR BY IFS

**Existing Tree** to Remain **Existing Tree to** be Removed

**Existing Trees** LANDSCAPE PLAN LEGEND

Protection for

Proposed Coniferous Proposed Deciduous

Proposed Planting Bed Proposed Riverwash Stone On Filter Cloth

Proposed Area Drain Proposed Downspout

REFER TO CIVIL/CUP BY MP - wtr - wtr - U/G Water Service

-U/G Storm Service —U/G Sanitary Service O/H Hydro Service

–U/G Gas Service -U/G TelCo Service

THIRD SUBMISSION SPC JUNE 9 2021 SECOND SUBMISSION SPC MARCH 17 2021 FIRST SUBMISSION SPC NOVEMBER 20 2020

1408505 Ontario Inc.

Gino J. Aiello landscape architect

Gino@GJALA.com (613) 852 1343 110 Didsbury Road Unit #9 | Ottawa Ontario | K2T 0C2

RESIDENTIAL | m DEVELOPMENT

2830 Carling Avenue Ottawa Landscape Plan

Date:OCTOBER 2020 1:125 City of Ottawa

Sheet Number