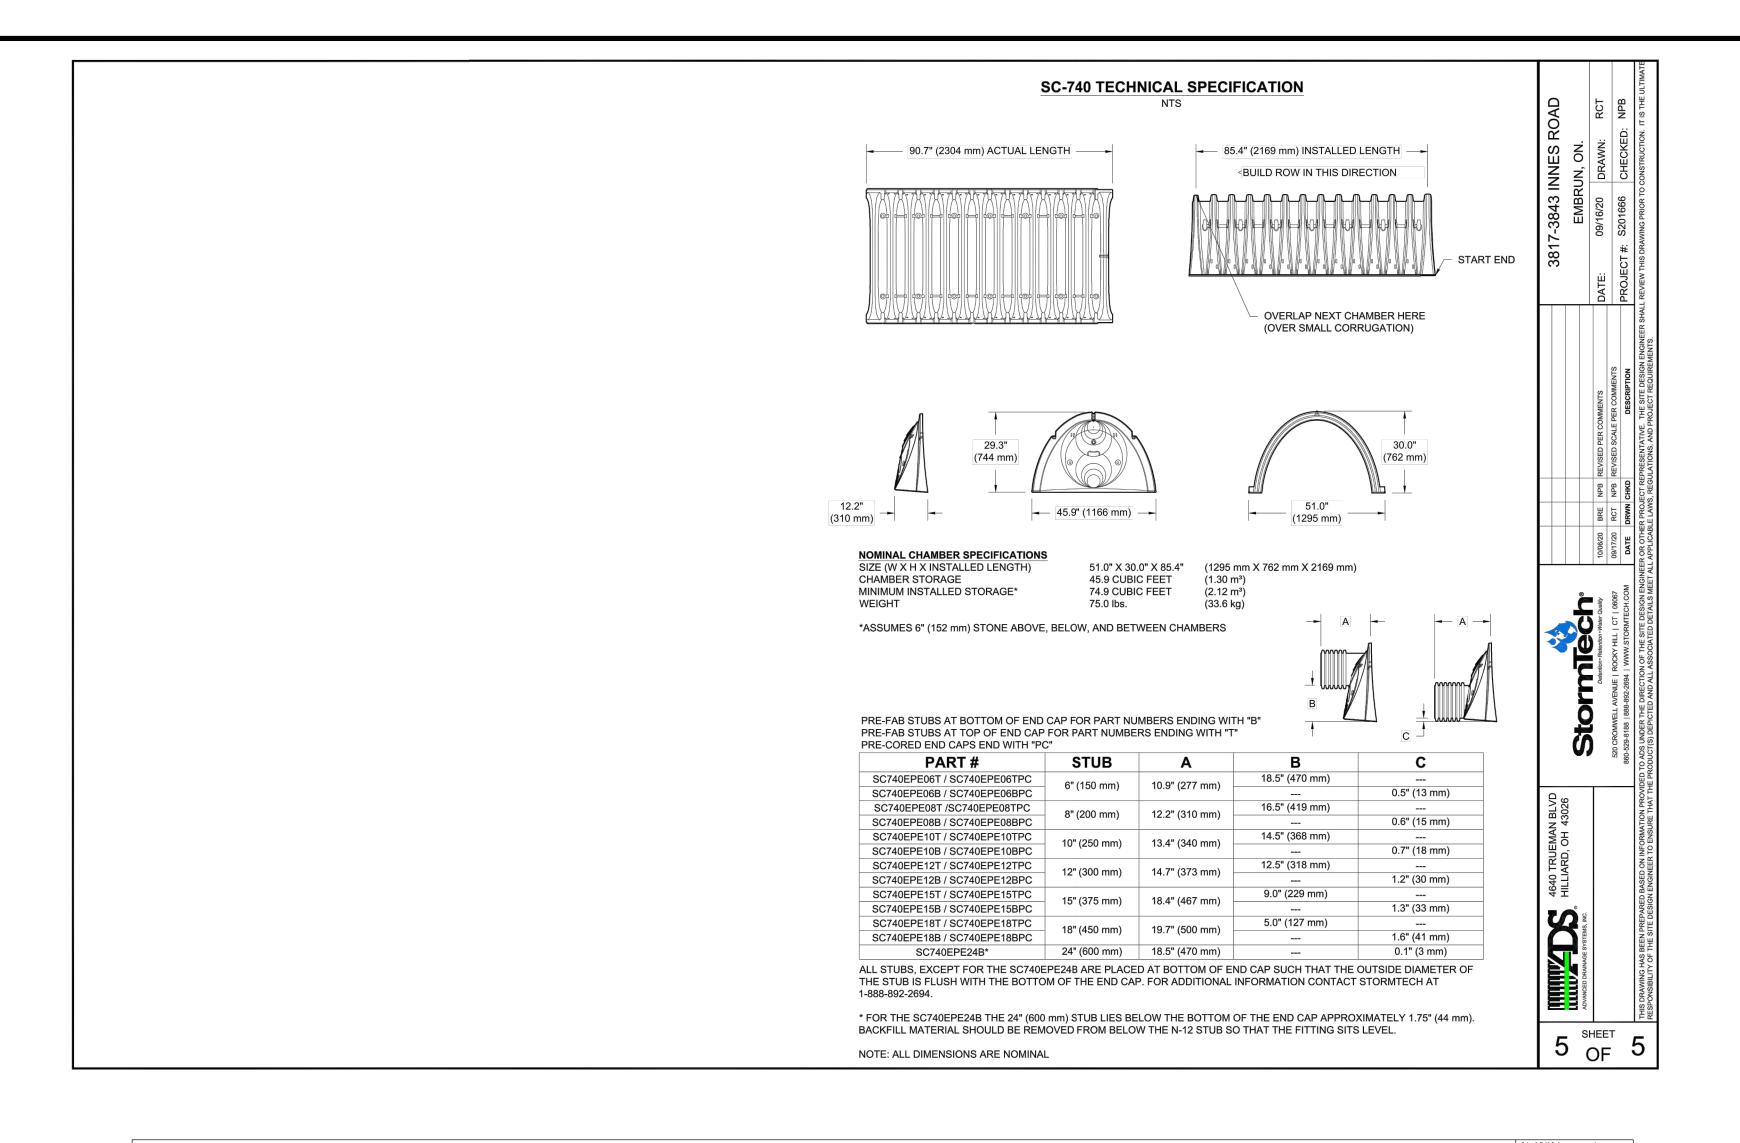

CLIENT: **OLIGO DEVELOPMENT** 

996-B ST. AUGUSTIN RD. EMBRUN, ON PROJECT:

**NEW RESIDENTIAL DEVELOPMENT** 3817 - 3843 INNES RD,

DRAWING:

ORLEANS, ON

**DETAILS - 3** 

| PAPER FORMAT:   | 24x36   | PA  |
|-----------------|---------|-----|
| DRAWN BY:       | BF + GB |     |
| CHECKED BY:     | GB      |     |
| DATE:           | 04-2021 |     |
| SCALE:          |         | ∥ ` |
| PROJECT NUMBER: | 20-184  |     |