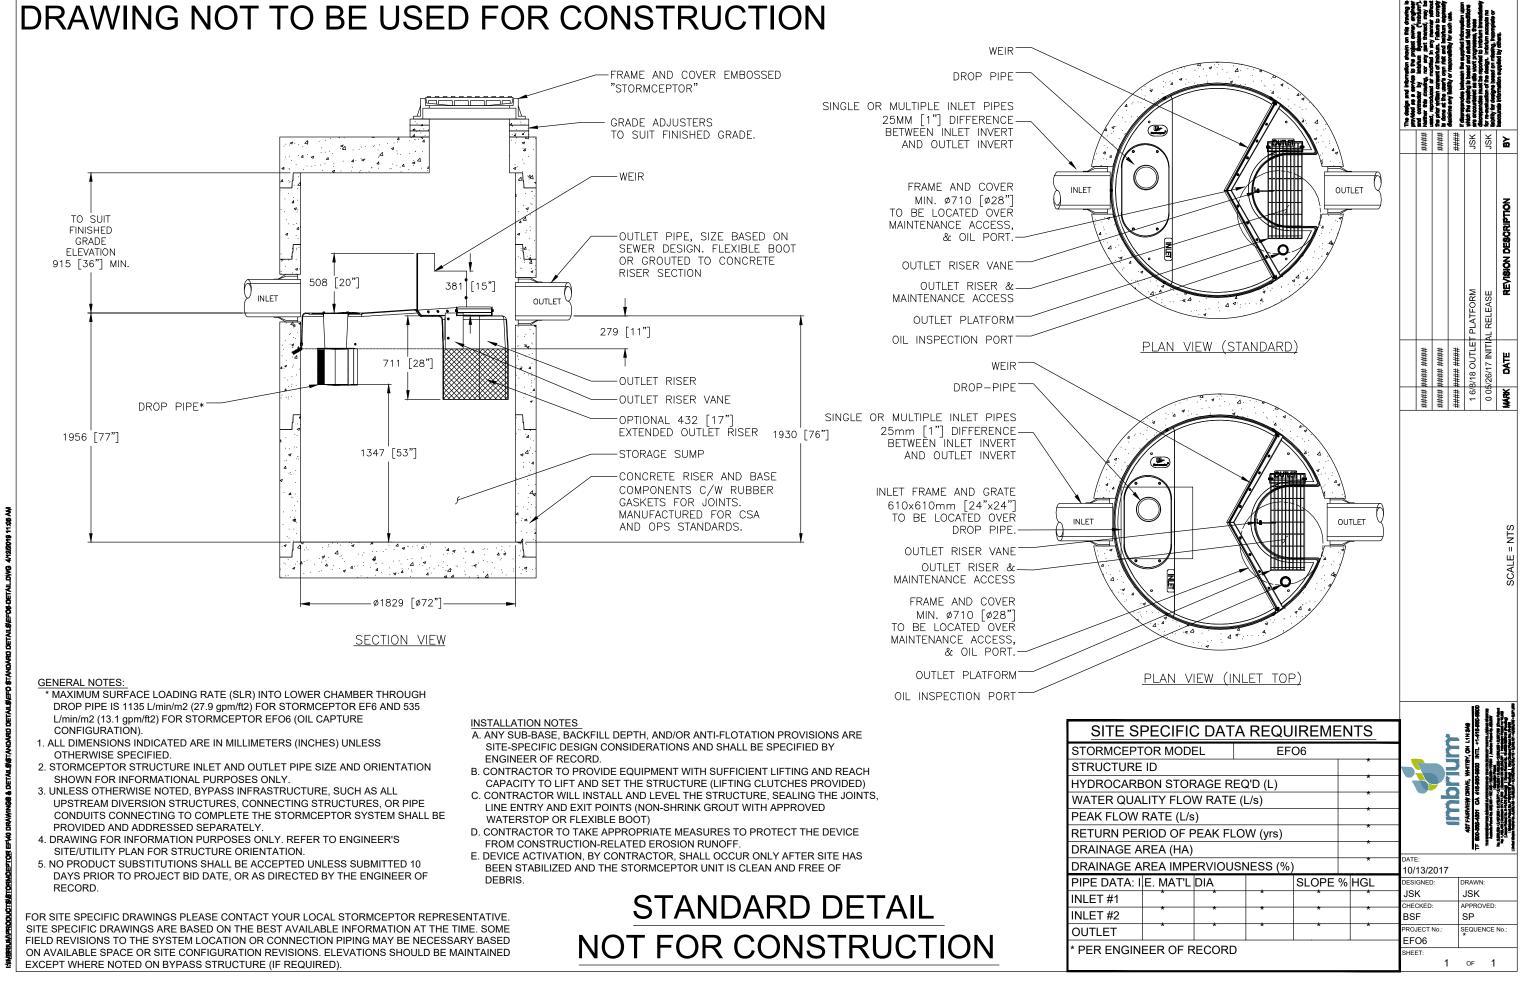

CLIENT: **OLIGO DEVELOPMENT** 

996-B ST. AUGUSTIN RD. EMBRUN, ON PROJECT:

**NEW RESIDENTIAL DEVELOPMENT** 3817 - 3843 INNES RD,

DRAWING:

ORLEANS, ON

**DETAILS - 3** 

| PAPER FORMAT:   | 24x36   | PA  |
|-----------------|---------|-----|
| DRAWN BY:       | BF + GB |     |
| CHECKED BY:     | GB      |     |
| DATE:           | 04-2021 |     |
| SCALE:          |         | ∥ ` |
| PROJECT NUMBER: | 20-184  |     |