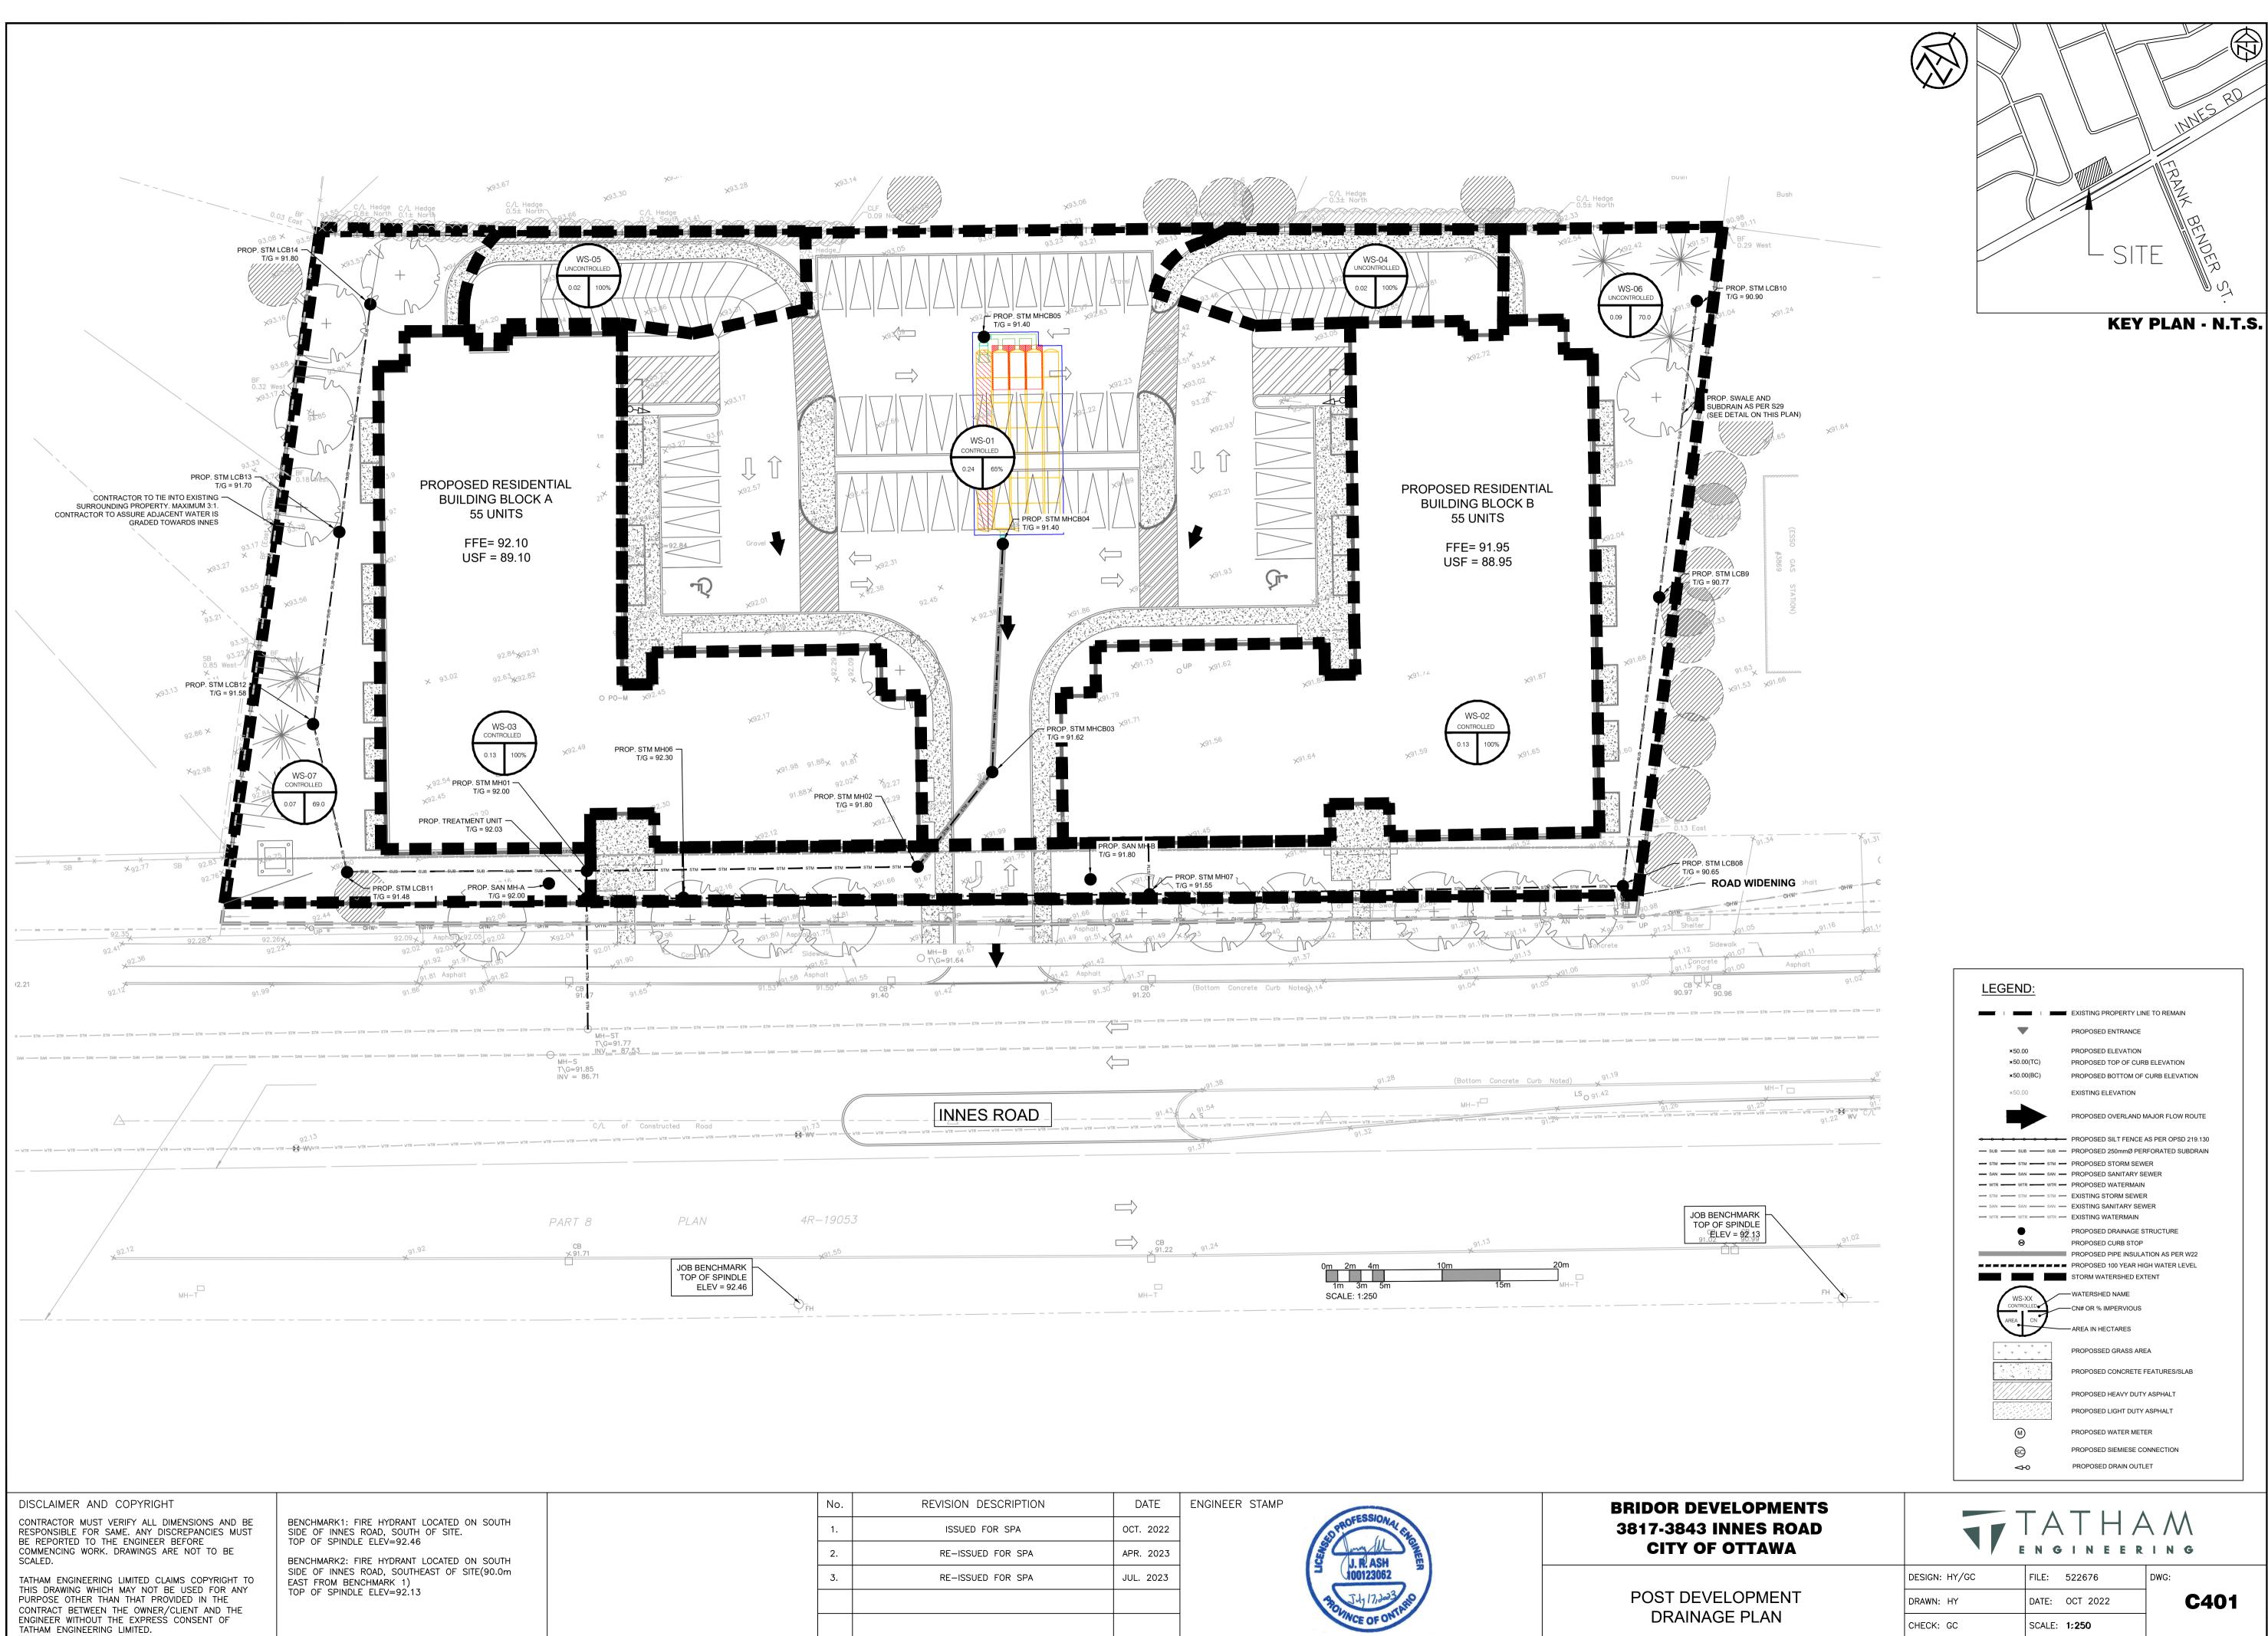

ing Name: 522676-SG01.dwg, Plotted: Jul 17, 2023

|                    | EXISTING PROPERTY LINE TO REMAIN        |  |  |
|--------------------|-----------------------------------------|--|--|
| -                  | PROPOSED ENTRANCE                       |  |  |
| ×50.00             | PROPOSED ELEVATION                      |  |  |
| ×50.00(TC)         | PROPOSED TOP OF CURB ELEVATION          |  |  |
| ×50.00(BC)         | PROPOSED BOTTOM OF CURB ELEVATION       |  |  |
| ×50.00             | EXISTING ELEVATION                      |  |  |
|                    | PROPOSED OVERLAND MAJOR FLOW ROUTE      |  |  |
|                    | PROPOSED SILT FENCE AS PER OPSD 219.130 |  |  |
| - SUB SUB SUB -    | - PROPOSED 250mmØ PERFORATED SUBDRAIN   |  |  |
| - STM STM STM -    | - PROPOSED STORM SEWER                  |  |  |
|                    | - PROPOSED SANITARY SEWER               |  |  |
| - WTR WTR WTR -    | - PROPOSED WATERMAIN                    |  |  |
| STM STM STM -      | - EXISTING STORM SEWER                  |  |  |
| SAN SAN SAN        | - EXISTING SANITARY SEWER               |  |  |
| WTR WTR WTR -      | - EXISTING WATERMAIN                    |  |  |
| •                  | PROPOSED DRAINAGE STRUCTURE             |  |  |
| 8                  | PROPOSED CURB STOP                      |  |  |
|                    | PROPOSED PIPE INSULATION AS PER W22     |  |  |
|                    | PROPOSED 100 YEAR HIGH WATER LEVEL      |  |  |
|                    | STORM WATERSHED EXTENT                  |  |  |
| WS-XX              |                                         |  |  |
| CONTROLLED         |                                         |  |  |
| AREA CN            | AREA IN HECTARES                        |  |  |
| Ψ Ψ Ψ Ψ<br>Ψ Ψ Ψ Ψ | PROPOSSED GRASS AREA                    |  |  |
|                    | PROPOSED CONCRETE FEATURES/SLAB         |  |  |
|                    | PROPOSED HEAVY DUTY ASPHALT             |  |  |
|                    | PROPOSED LIGHT DUTY ASPHALT             |  |  |
| M                  | PROPOSED WATER METER                    |  |  |
| 60                 | PROPOSED SIEMIESE CONNECTION            |  |  |
| <₽0                | PROPOSED DRAIN OUTLET                   |  |  |

| ELOPMENTS<br>NNES ROAD<br>OTTAWA |               |                |      | -20-01 |
|----------------------------------|---------------|----------------|------|--------|
| ELOPMENT<br>SE PLAN              | DESIGN: HY/GC | FILE: 522676   | DWG: | 12     |
|                                  | DRAWN: HY     | DATE: OCT 2022 | C401 |        |
|                                  | CHECK: GC     | SCALE: 1:250   |      |        |
|                                  |               |                | 1000 | Ē _    |