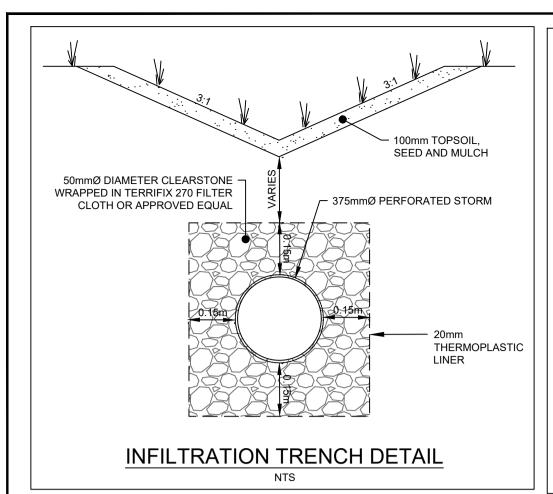

| STORM          |             |       |  |  |  |  |
|----------------|-------------|-------|--|--|--|--|
| MH Number      | Size        | Cover |  |  |  |  |
| STM MH01       | 1200mm      | S24.1 |  |  |  |  |
| STM MH02       | 1200mm      | S24.1 |  |  |  |  |
| CBMH03         | 1200mm      | S28.1 |  |  |  |  |
| CBMH04         | 1200mm      | S28.1 |  |  |  |  |
| CBMH05         | 1200mm      | S28.1 |  |  |  |  |
| CBMH06         | 1200mm      | S28.1 |  |  |  |  |
| CBMH07         | 1200mm      | S28.1 |  |  |  |  |
| CBMH08         | 1200mm      | S28.1 |  |  |  |  |
| LCB08 TO LCB14 | S30 AND S31 |       |  |  |  |  |
| SANITARY       |             |       |  |  |  |  |
| MH Number      | Size        | Cover |  |  |  |  |
| MHA            | 1200mm      | S24   |  |  |  |  |
| MHB            | 1200mm      | S24   |  |  |  |  |