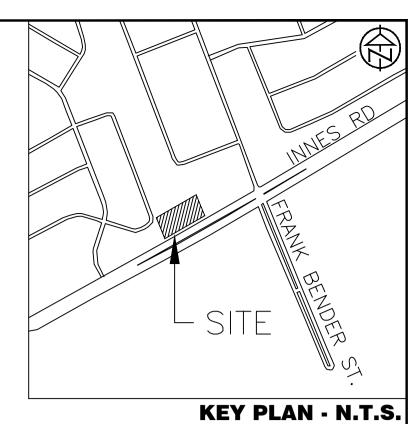

BENCHMARK1: FIRE HYDRANT LOCATED ON SOUTH SIDE OF INNES ROAD, SOUTH OF SITE. TOP OF SPINDLE ELEV=92.46

BENCHMARK2: FIRE HYDRANT LOCATED ON SOUTH SIDE OF INNES ROAD, SOUTHEAST OF SITE(90.0m EAST FROM BENCHMARK 1) TOP OF SPINDLE ELEV=92.13

## **BRIDOR DEVELOPMENTS** 3817-3843 INNES ROAD

**CITY OF OTTAWA** 

| 17    | TATHAM<br>ENGINEERING | • |
|-------|-----------------------|---|
| HY/GC | FILE: 522676 DWG:     |   |

SITE SERVICING PLAN

| DESIGN: HY/GC | FILE:  | 522676   | DWG: |      |
|---------------|--------|----------|------|------|
| DRAWN: HY     | DATE:  | OCT 2022 |      | C301 |
| CHECK: GC     | SCALE: | 1:250    |      |      |