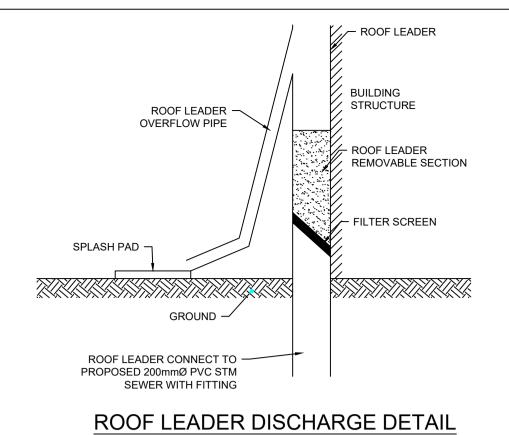

| STORM          |             |       |  |  |  |  |
|----------------|-------------|-------|--|--|--|--|
| MH Number      | Size        | Cover |  |  |  |  |
| STM MH01       | 1200mm      | S24.1 |  |  |  |  |
| STM MH02       | 1200mm      | S24.1 |  |  |  |  |
| CBMH03         | 1200mm      | S28.1 |  |  |  |  |
| CBMH04         | 1200mm      | S28.1 |  |  |  |  |
| CBMH05         | 1200mm      | S28.1 |  |  |  |  |
| CBMH06         | 1200mm      | S28.1 |  |  |  |  |
| CBMH07         | 1200mm      | S28.1 |  |  |  |  |
| CBMH08         | 1200mm      | S28.1 |  |  |  |  |
| LCB08 TO LCB14 | S30 AND S31 |       |  |  |  |  |
| SANITARY       |             |       |  |  |  |  |
| MH Number      | Size        | Cover |  |  |  |  |
| MHA            | 1200mm      | S24   |  |  |  |  |
| M