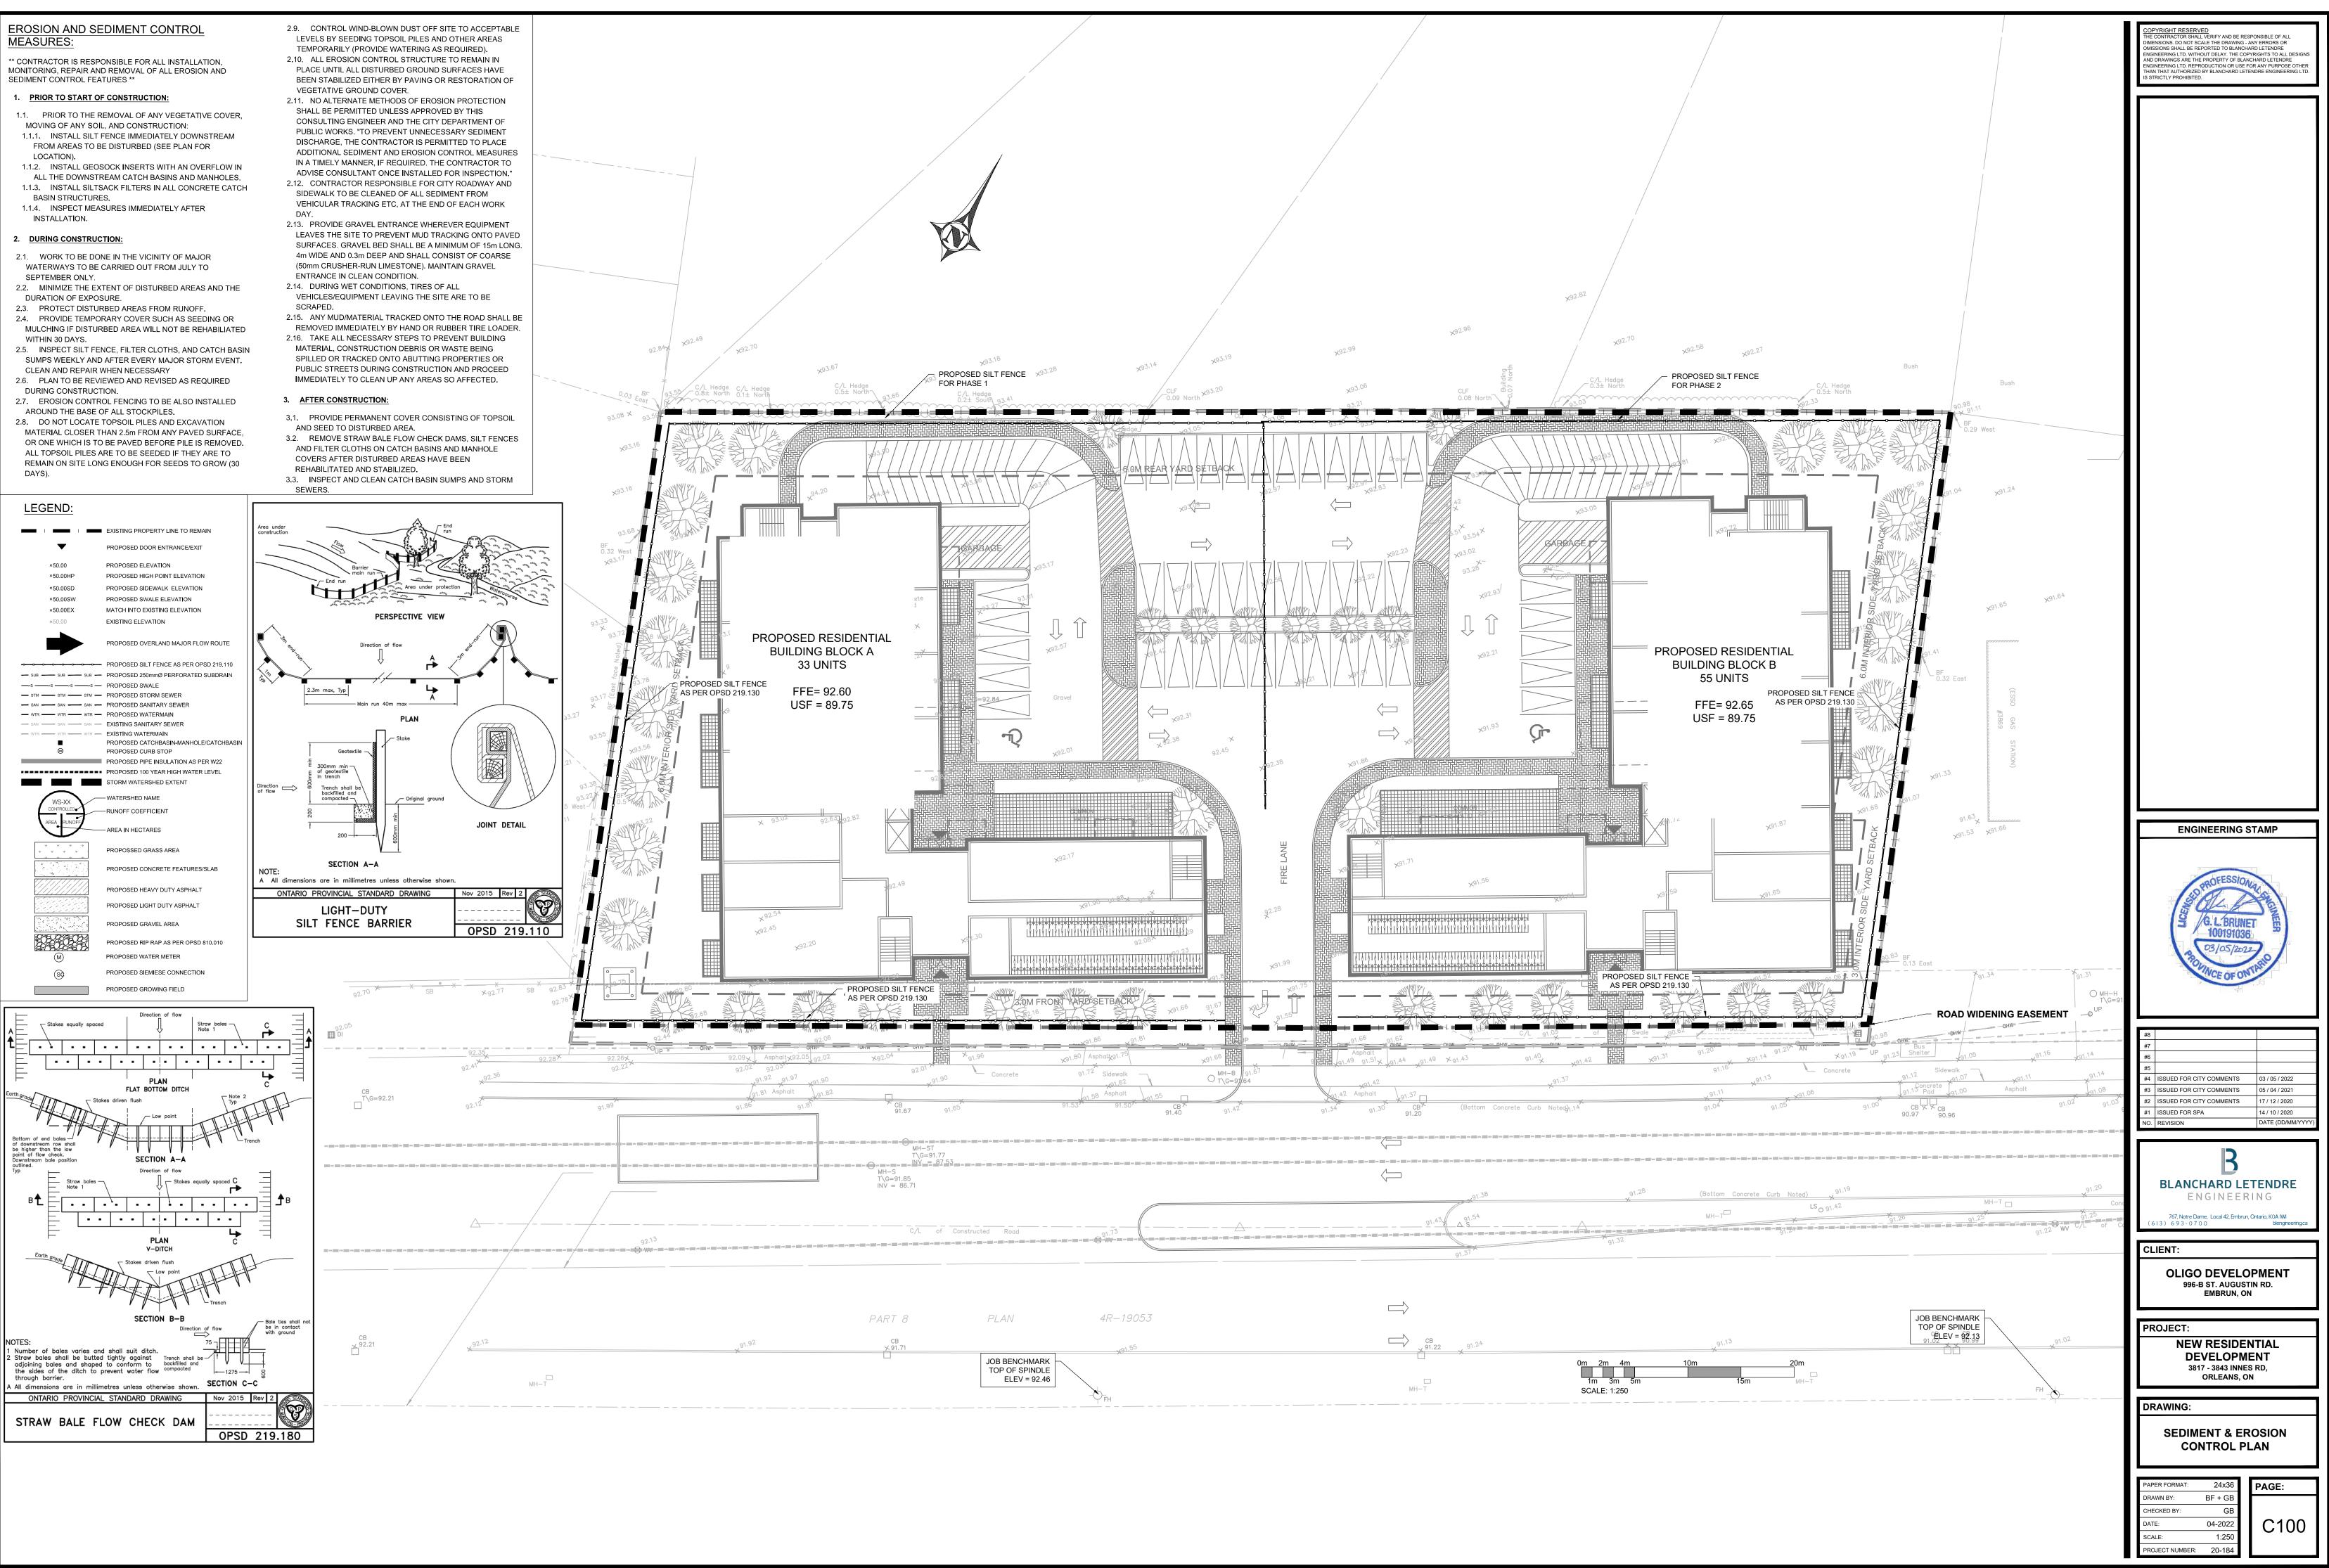

- MOVING OF ANY SOIL, AND CONSTRUCTION: 1.1.1. INSTALL SILT FENCE IMMEDIATELY DOWNSTREAM
- LOCATION).

- BASIN STRUCTURES.

- DURATION OF EXPOSURE.
- WITHIN 30 DAYS.
- CLEAN AND REPAIR WHEN NECESSARY
- DURING CONSTRUCTION.
- ALL TOPSOIL PILES ARE TO BE SEEDED IF THEY ARE TO DAYS).

- - VEGETATIVE GROUND COVER.
  - SHALL BE PERMITTED UNLESS APPROVED BY THIS CONSULTING ENGINEER AND THE CITY DEPARTMENT OF PUBLIC WORKS. "TO PREVENT UNNECESSARY SEDIMENT DISCHARGE, THE CONTRACTOR IS PERMITTED TO PLACE
  - SIDEWALK TO BE CLEANED OF ALL SEDIMENT FROM VEHICULAR TRACKING ETC, AT THE END OF EACH WORK DAY
  - (50mm CRUSHER-RUN LIMESTONE). MAINTAIN GRAVEL ENTRANCE IN CLEAN CONDITION.
  - SCRAPED.
  - MATERIAL, CONSTRUCTION DEBRIS OR WASTE BEING
  - IMMEDIATELY TO CLEAN UP ANY AREAS SO AFFECTED.

  - AND SEED TO DISTURBED AREA.