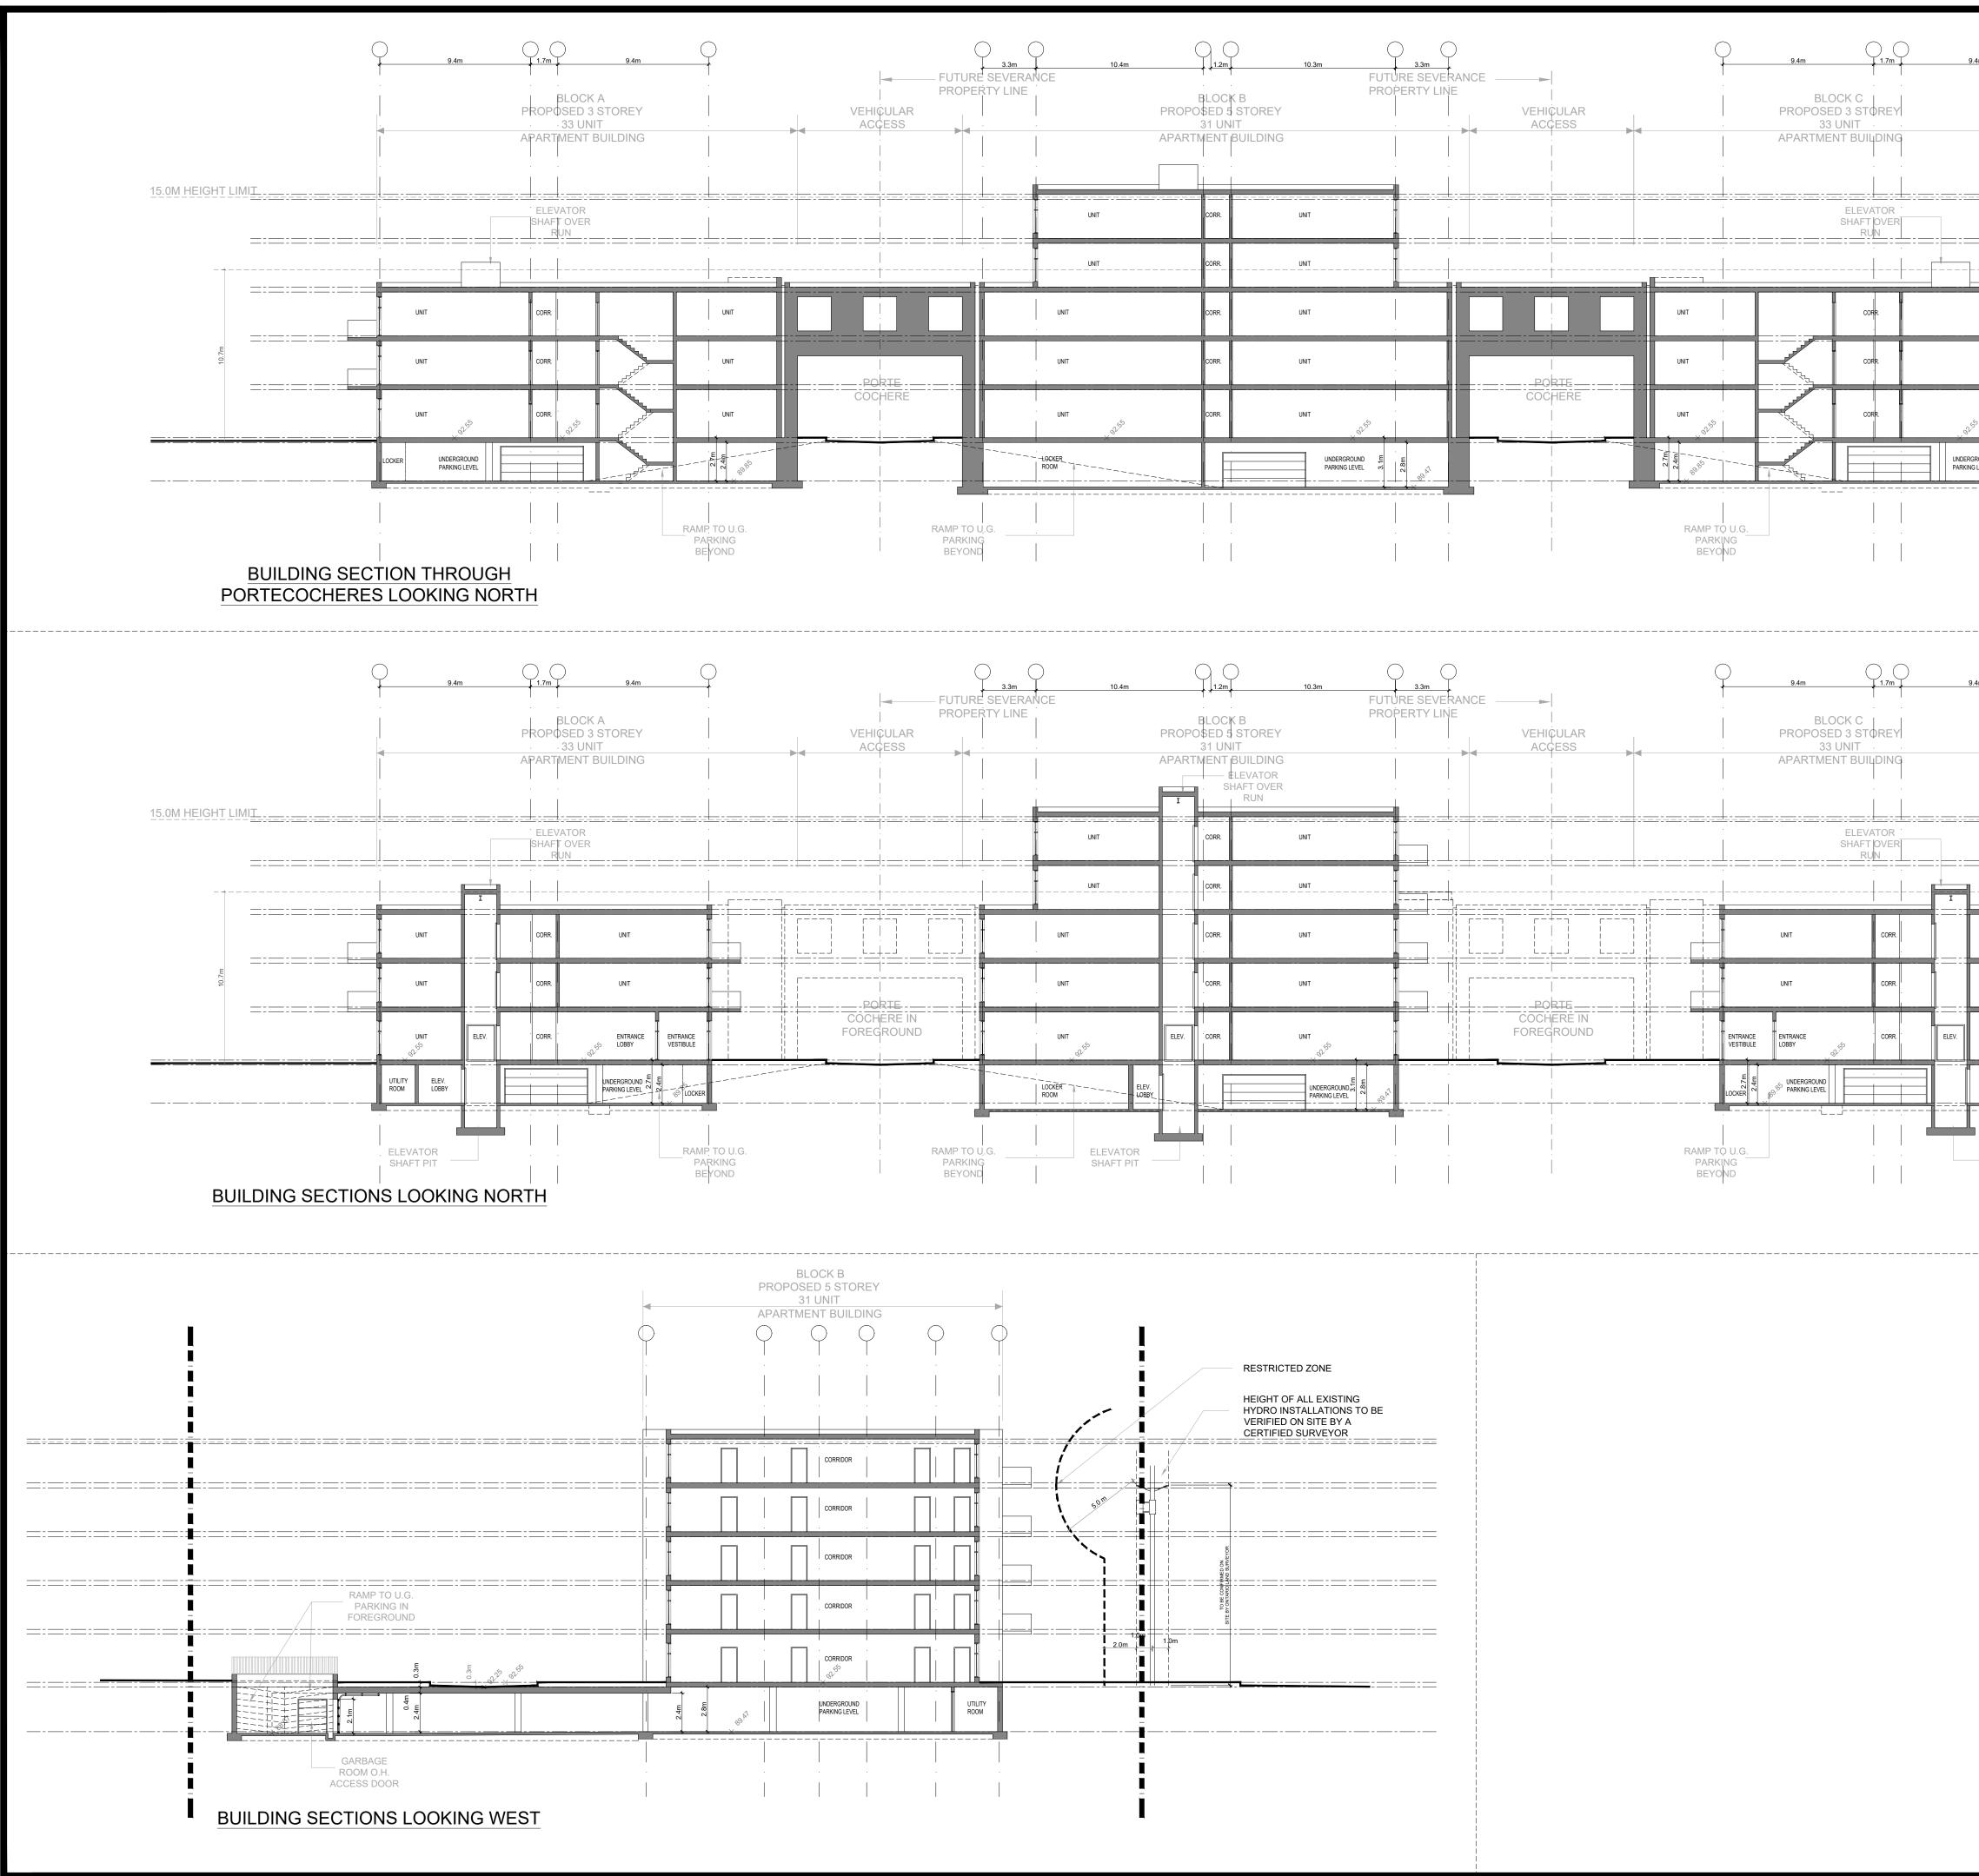

|                             | CLIENT:                                                       |
|-----------------------------|---------------------------------------------------------------|
| 4m                          |                                                               |
|                             |                                                               |
|                             |                                                               |
|                             |                                                               |
|                             |                                                               |
|                             |                                                               |
|                             |                                                               |
|                             |                                                               |
|                             |                                                               |
|                             |                                                               |
| UNIT                        |                                                               |
|                             |                                                               |
|                             |                                                               |
| ROUND LOCKER LEVEL          |                                                               |
|                             |                                                               |
|                             |                                                               |
|                             |                                                               |
|                             |                                                               |
|                             |                                                               |
|                             |                                                               |
| 4m                          |                                                               |
| -                           |                                                               |
|                             |                                                               |
|                             |                                                               |
|                             |                                                               |
|                             |                                                               |
|                             |                                                               |
|                             |                                                               |
| UNIT                        |                                                               |
|                             | <u>11</u><br><u>10</u>                                        |
|                             | 09                                                            |
|                             | 08                                                            |
|                             | 06                                                            |
| ELEV. UTILITY<br>LOBBY ROOM | 04                                                            |
|                             | 03 FOR REVIEW PE NOV. 10 2020   02 FOR REVIEW PE NOV. 02 2020 |
| ELEVATOR                    | 01 FOR REVIEW PE OCT. 29 2020   No. REVISIONS BY DATE         |
| SHAFT PIT                   | NO. REVISIONS BY DATE                                         |
|                             |                                                               |
|                             | NOT AUTHENTIC UNLESS SIGNED AND DATED                         |
|                             | $\mathbf{D}^2$                                                |
|                             | <u>conce</u> pts                                              |
|                             | 739b RIDGEWOOD AVE., SUITE 201<br>OTTAWA, ONTARIO, K1V 6M8    |
|                             | CONSULTING ENGINEERS                                          |
|                             | MECHANICAL                                                    |
|                             | ELECTRICAL                                                    |
|                             |                                                               |
|                             |                                                               |
|                             |                                                               |
|                             |                                                               |
|                             | DESIGNED BY: DRAWN BY: APPROVED BY:<br>P.E. P.E. P.E.         |
|                             | PROJECT                                                       |
|                             | 3817-3843 INNES ROAD                                          |
|                             | ORLEANS                                                       |
|                             | DRAWING TITLE                                                 |
|                             | BUILDING SECTIONS                                             |
|                             |                                                               |
|                             | PROJECT NO.                                                   |
|                             | 0378 A103                                                     |
|                             | ОСТ, 29, 2020                                                 |