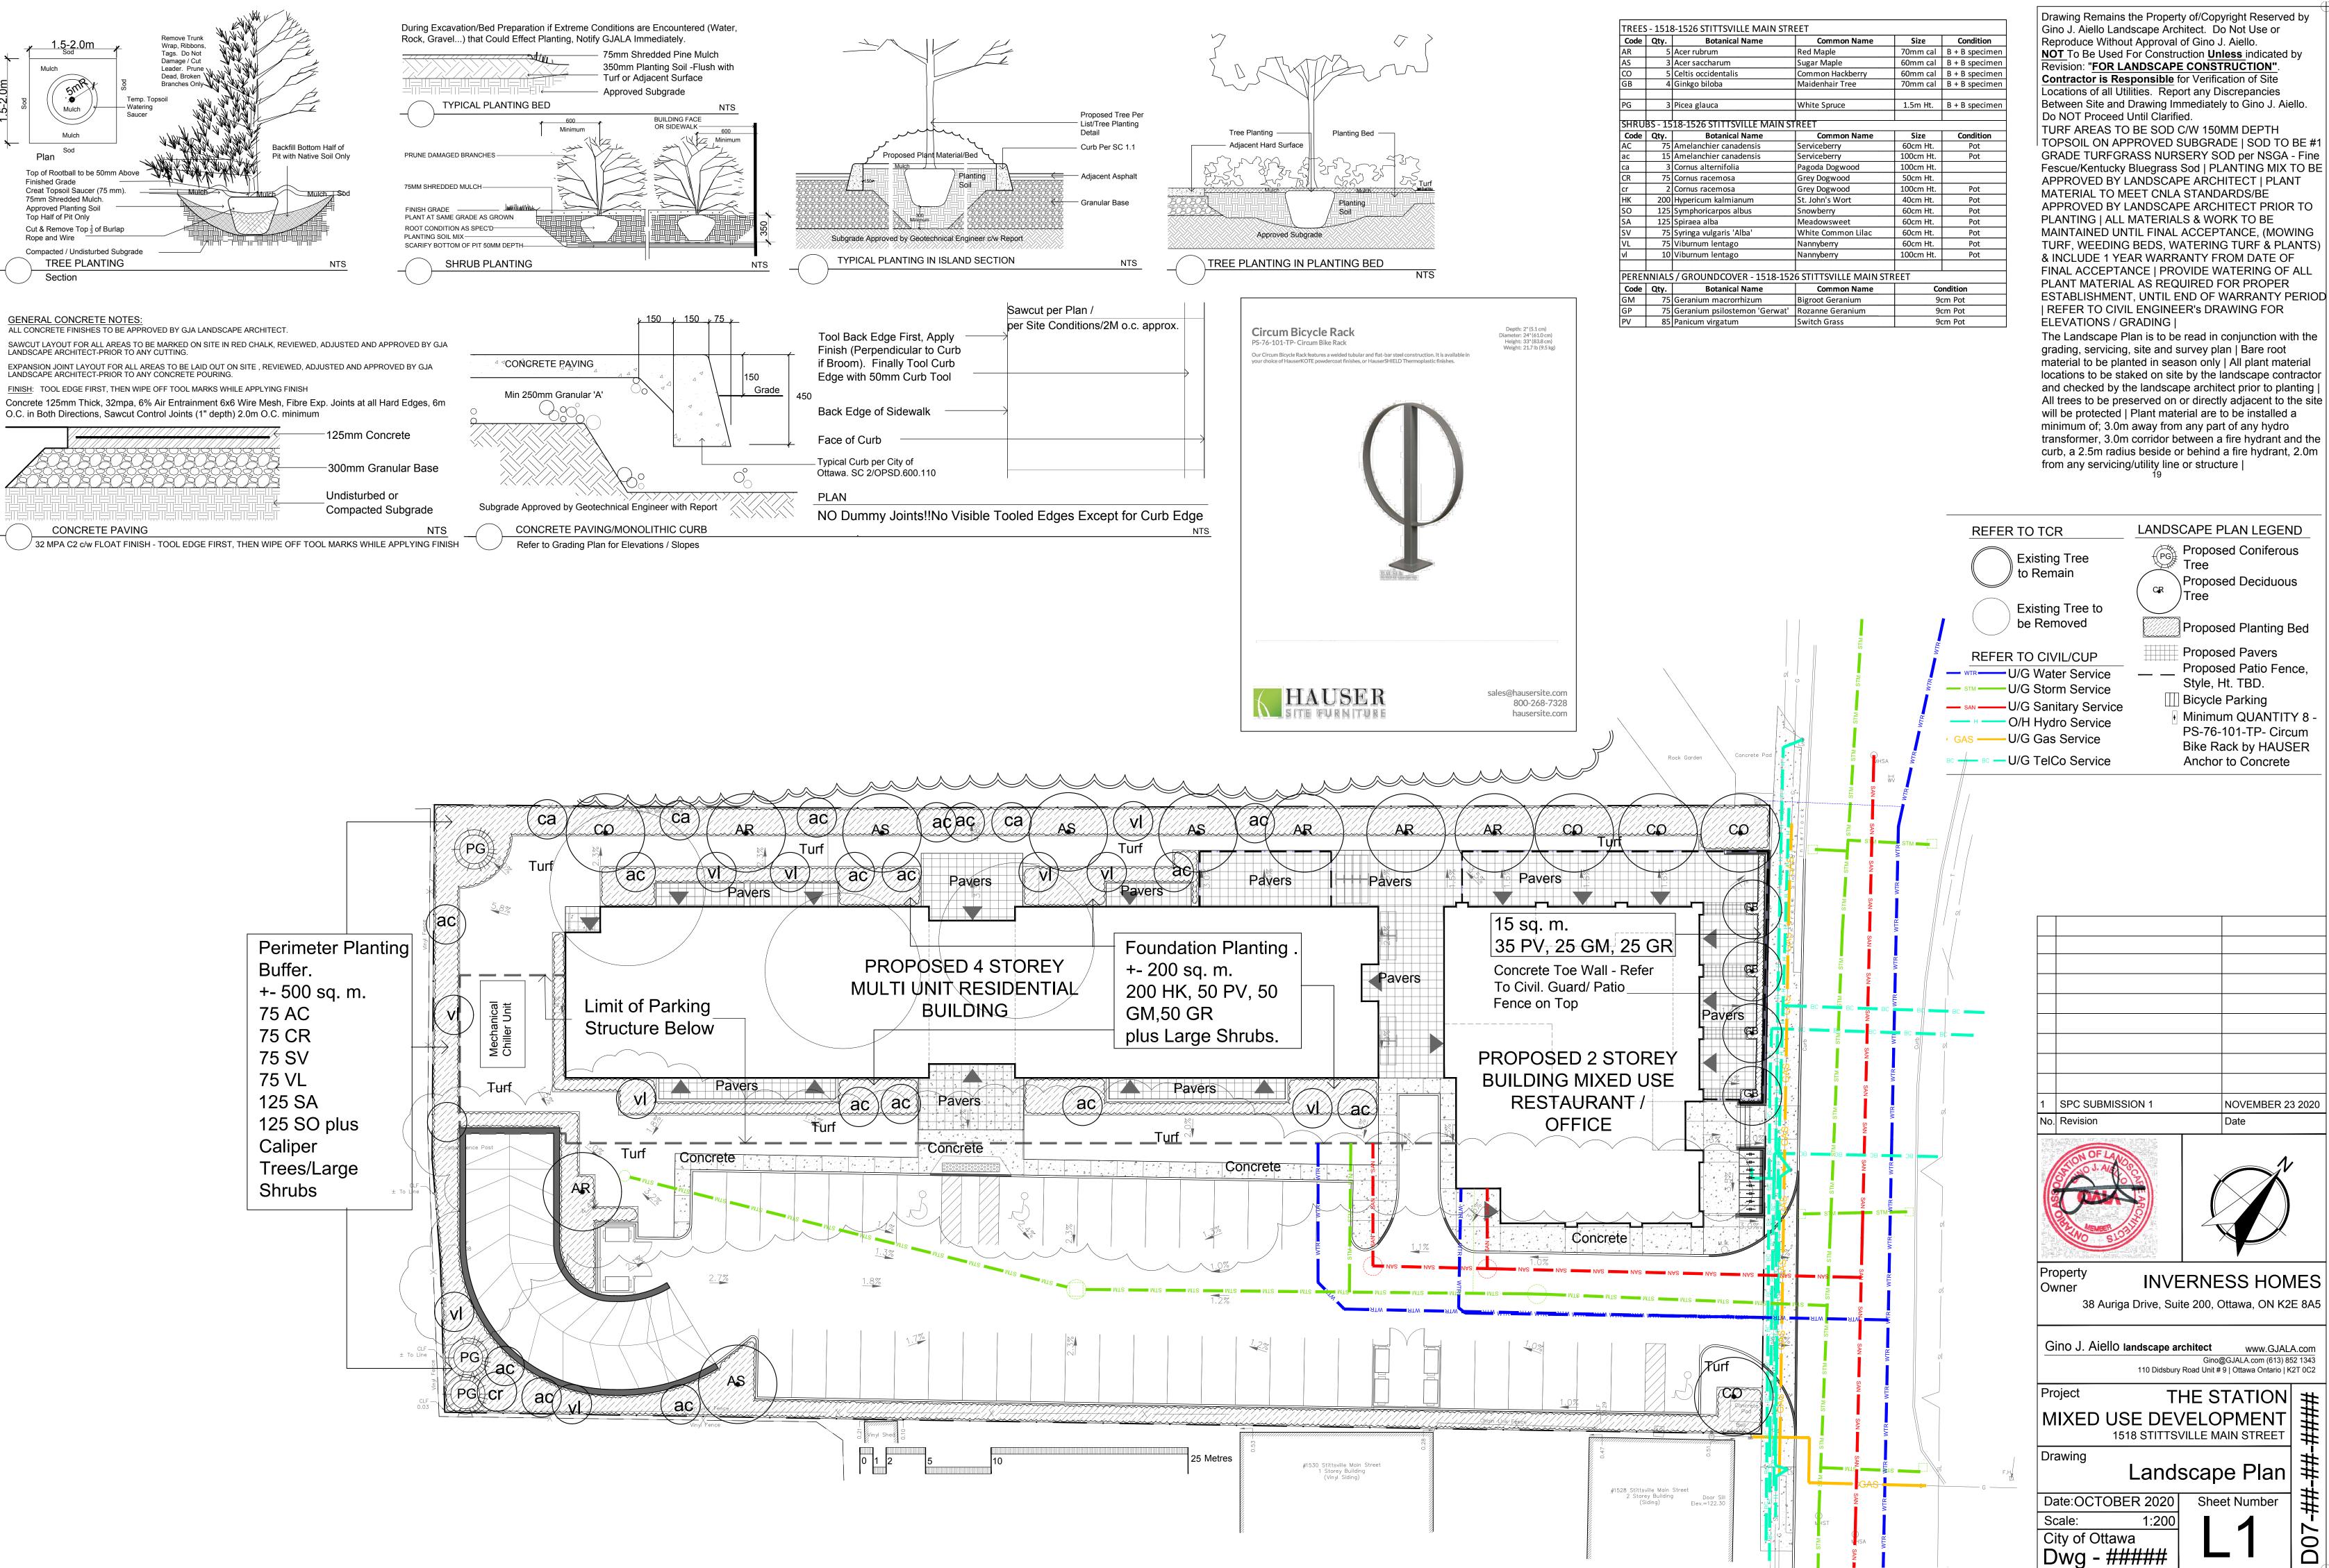

| TREES - 1518-1526 STITTSVILLE MAIN STREET  |        |                               |                        |           |                |
|--------------------------------------------|--------|-------------------------------|------------------------|-----------|----------------|
| Code                                       | Qty.   | Botanical Name                | Common Name            | Size      | Condition      |
| AR                                         |        | Acer rubrum                   | Red Maple              | 70mm cal  | B + B specimen |
| AS                                         | 3      | Acer saccharum                | Sugar Maple            | 60mm cal  | B + B specimen |
| со                                         | 5      | Celtis occidentalis           | Common Hackberry       | 60mm cal  | B + B specimen |
| GB                                         | 4      | Ginkgo biloba                 | Maidenhair Tree        | 70mm cal  | B + B specimen |
|                                            |        |                               |                        |           |                |
| PG                                         | 3      | Picea glauca                  | White Spruce           | 1.5m Ht.  | B + B specimen |
|                                            |        |                               |                        |           |                |
| SHRUBS - 1518-1526 STITTSVILLE MAIN STREET |        |                               |                        |           |                |
| Code                                       | Qty.   | Botanical Name                | Common Name            | Size      | Condition      |
| AC                                         |        | Amelanchier canadensis        | Serviceberry           | 60cm Ht.  | Pot            |
| ac                                         | 15     | Amelanchier canadensis        | Serviceberry           | 100cm Ht. | Pot            |
| ca                                         | 3      | Cornus alternifolia           | Pagoda Dogwood         | 100cm Ht. |                |
| CR                                         | 75     | Cornus racemosa               | Grey Dogwood           | 50cm Ht.  |                |
| cr                                         | 2      | Cornus racemosa               | Grey Dogwood           | 100cm Ht. | Pot            |
| НК                                         | 200    | Hypericum kalmianum           | St. John's Wort        | 40cm Ht.  | Pot            |
| SO                                         | 125    | Symphoricarpos albus          | Snowberry              | 60cm Ht.  | Pot            |
| SA                                         | 125    | Spiraea alba                  | Meadowsweet            | 60cm Ht.  | Pot            |
| sv                                         | 75     | Syringa vulgaris 'Alba'       | White Common Lilac     | 60cm Ht.  | Pot            |
| VL                                         | 75     | Viburnum lentago              | Nannyberry             | 60cm Ht.  | Pot            |
| vl                                         | 10     | Viburnum lentago              | Nannyberry             | 100cm Ht. | Pot            |
|                                            |        |                               |                        |           |                |
| PEREN                                      | INIALS | G / GROUNDCOVER - 1518-152    | 6 STITTSVILLE MAIN STR | EET       |                |
| Code                                       | Qty.   | Botanical Name                | Common Name            | Condition |                |
| GM                                         | 75     | Geranium macrorrhizum         | Bigroot Geranium       | 9cm Pot   |                |
| GP                                         | 75     | Geranium psilostemon 'Gerwat' | Rozanne Geranium       | 9cm Pot   |                |
| PV                                         | 85     | Panicum virgatum              | Switch Grass           | 9cm Pot   |                |