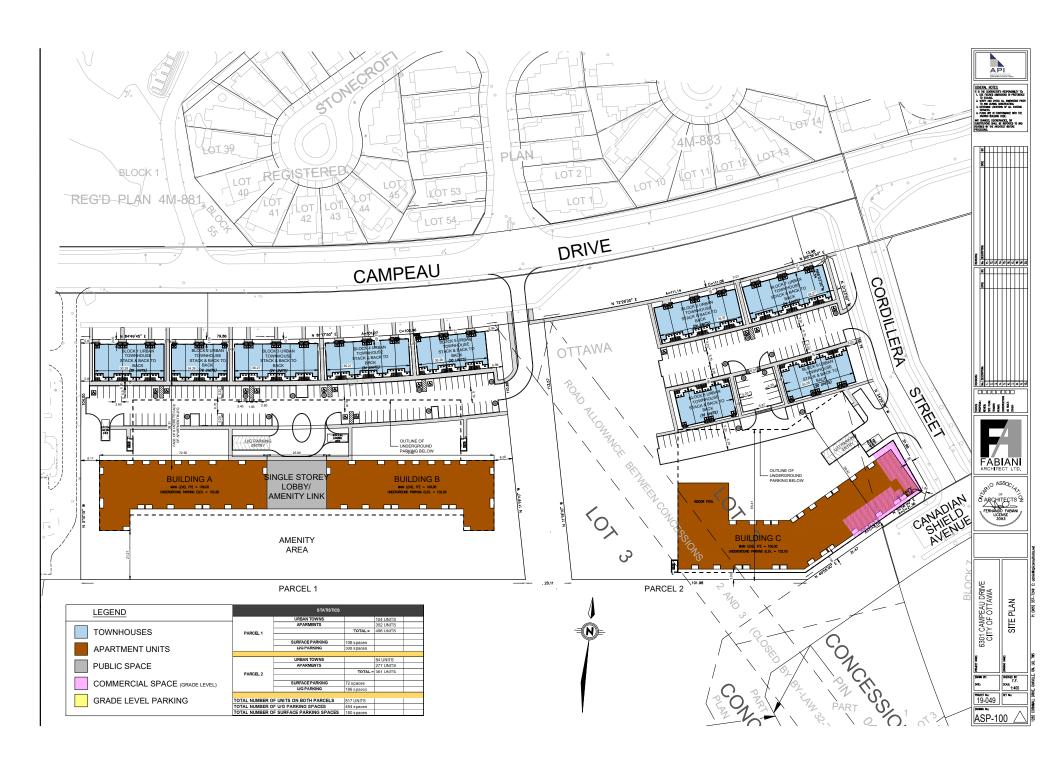

**Subject:** Validation of the referenced report for the changes on the proposed development and new site plan described in the attached drawing No. ASP-100 by Fabiani Architect Ltd. sealed by Fernando Fabiani arquitect license 3093 and issued for the referenced development at 6301 Campeau Drive.

At this time it is understood that the development will consist on townhouses and two 10 storey apartment buildings distributed as shown in the subject ASP-100 drawing.

In view of the subject ASP-100 drawing and the above described development YME does not see issues in the application of the referenced 46-BHH-R1 report for the new development. As such all references in report 46-BHH-R1 which are read "Townhouses and 6 Storey Appartment Buildings" will be read "Townhouses and two 10 Storey Apartment Buildings".