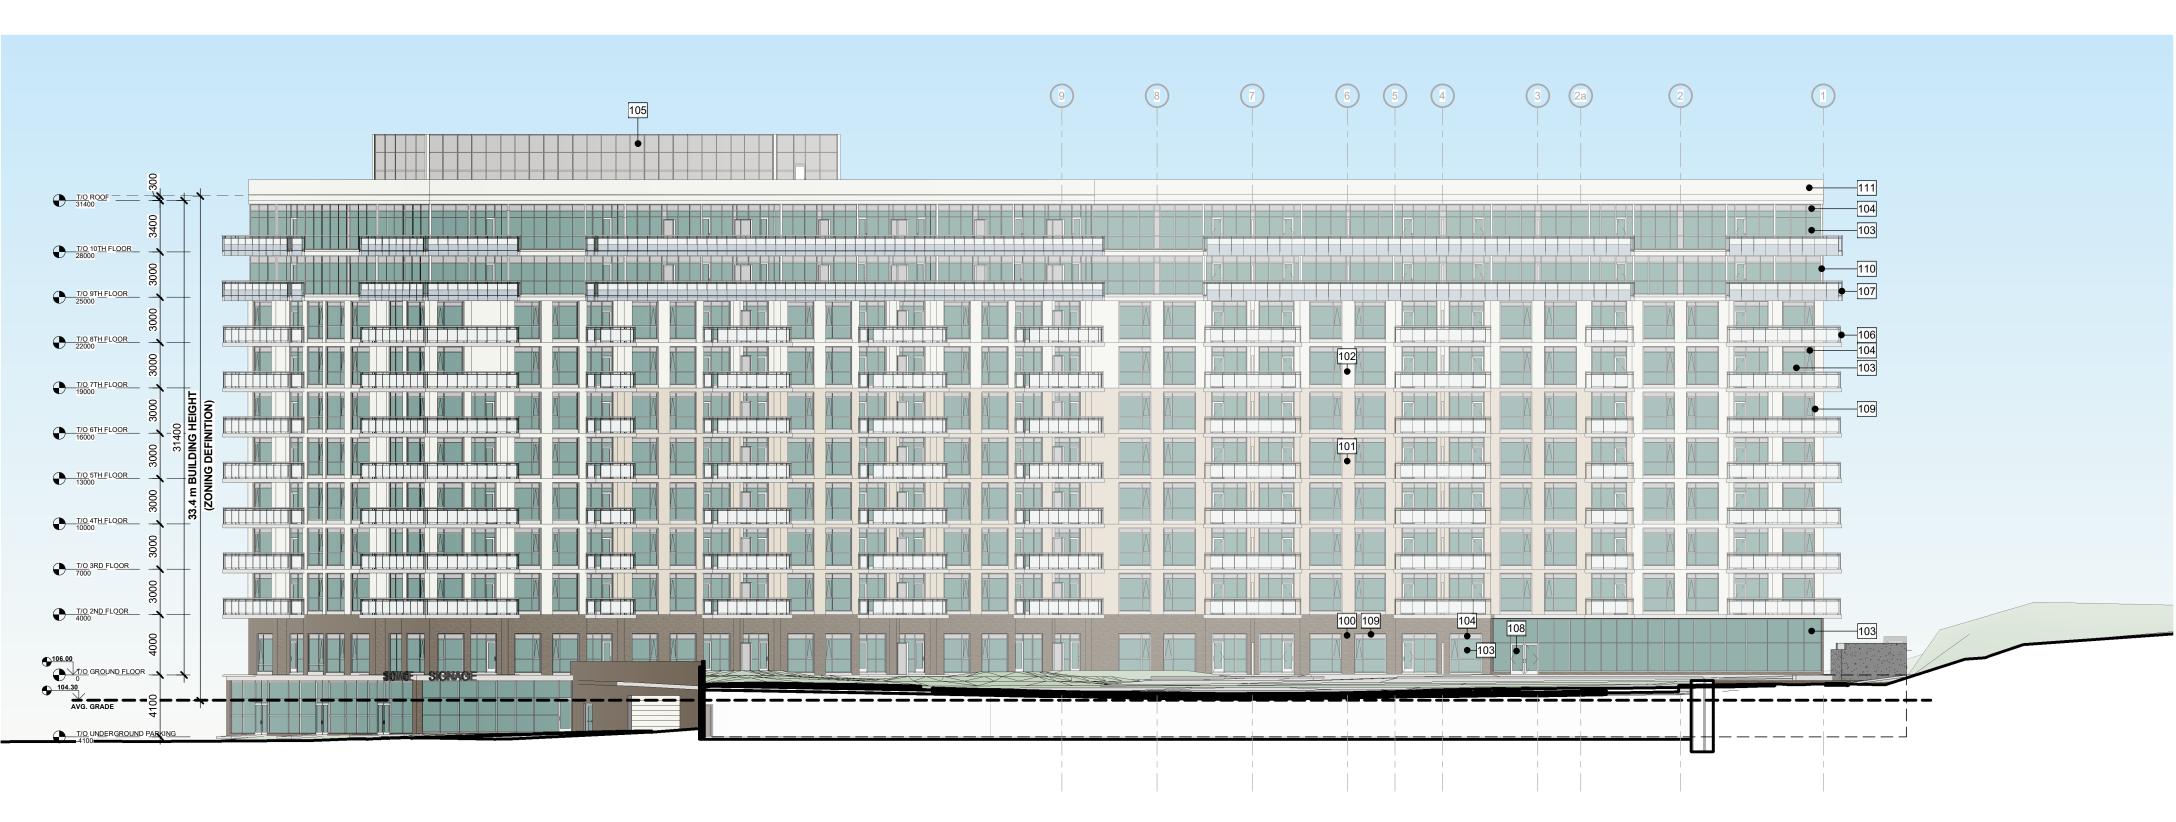

## 1 North Elevation A310C 1 : 250

EXTERIOR ELEVATION LEGEND

| 100 | MANUFACTURED STONE MASONRY - COLOUR: BROWN (FAI<br>BENJAMIN MOORE)                                      |
|-----|---------------------------------------------------------------------------------------------------------|
| 101 | PREFABRICATED PANELIZED & PREFINISHED STONE CLADE<br>SYSTEM-COLOUR:BEIGE (ELMIRA WHITE HC-84 BY BENJAMI |
| 102 | PREFABRICATED PANELIZED & PREFINISHED STONE CLADE<br>SYSTEM-COLOUR:LIGHT GREY (OXFORD WHITE CC-30 BY B  |
| 103 | VISION GLASS (COLOUR:CLEAR C/W LIGHT GREEN LOW E C                                                      |
| 104 | BACK-PAINTED GLASS SPANDREL (COLOUR:LIGHT GREY TO                                                       |
| 105 | NON-REFLECTIVE METAL SPANDREL PANELS - COLOUR:LIG<br>MULLIONS)                                          |
| 106 | CLEAR ANODIZED ALUMINUM GUARD RAIL WITH CLEAR GLA<br>(COLOUR: LIGHT GREY, CLEAR)                        |
| 107 | CLEAR ANODIZED ALUMINUM GUARD RAIL WITH FROSTED (<br>COVER (COLOUR: LIGHT GREY CLEAR)                   |
| 108 | CLEAR ANODIZED STOREFRONT GLAZING (COLOUR: LIGHT                                                        |
| 109 | CLEAR ANODIZED ALUMINUM WINDOW (COLOUR: LIGHT GR                                                        |
| 110 | CLEAR ANODIZED ALUMINUM WINDOW WALL (COLOUR: LIG                                                        |
| 111 | PREFINISHED METAL CLADDING: LIGHT GREY (OXFORD WH MOORE)                                                |

AIRVIEW TAUPE HC-85 BY

ADDING AMIN MOORE)

ADDING Y BENJAMIN MOORE)

E COATING)

TO MATCH MULLIONS)

LIGHT GREY TO MATCH

GLAZING & SLAB-EDGE COVER

D GLAZING & SLAB-EDGE

HT GREY, CLEAR)

GREY)

IGHT GREY)

VHITE CC-30 BY BENJAMIN

| OAKVILLE, ON. L6J 7W5<br>P: 905.337.7249<br>GENERAL NOTES:<br>IT IS THE CONTRACTOR'S<br>1. USE FIGURED DIMENSIC                                         |                                                                  |
|---------------------------------------------------------------------------------------------------------------------------------------------------------|------------------------------------------------------------------|
| SCALING.<br>2. VERIFY AND CHECK ALL<br>AND DURING CONSTRUCT<br>3. DETERMINE LOCATIONS<br>SERVICES.<br>4. PLANS ARE IN CONFORI<br>ONTARIO BUILDING CODE. | DIMENSIONS PRIOR TO<br>ION.<br>OF ALL EXISTING<br>WANCE WITH THE |
| ANY CHANGES, DISCREPA<br>SUBSTITUTIONS SHALL BE<br>REVIEWED BY THE ARCHIT<br>PROCEEDING.                                                                | NCIES, OR<br>REPORTED TO AND                                     |
|                                                                                                                                                         |                                                                  |
|                                                                                                                                                         |                                                                  |
|                                                                                                                                                         |                                                                  |
|                                                                                                                                                         |                                                                  |
|                                                                                                                                                         |                                                                  |
|                                                                                                                                                         |                                                                  |
| CD By KP                                                                                                                                                |                                                                  |
| Date YY-MM-DD By<br>20-11-26 KP                                                                                                                         |                                                                  |
|                                                                                                                                                         |                                                                  |
|                                                                                                                                                         |                                                                  |
|                                                                                                                                                         |                                                                  |
| REVISIONS<br>No. Description<br>1 OPA-ZBA-SPA I                                                                                                         |                                                                  |
|                                                                                                                                                         |                                                                  |
| STATUS   PROPOSAL:   REVIEW:   SITE PLAN:   TENDER:   PERMIT:                                                                                           | CONSTRUCT<br>AS BUILT:<br>OTHER:                                 |
|                                                                                                                                                         |                                                                  |
| FAB                                                                                                                                                     |                                                                  |
| ARCHITE                                                                                                                                                 |                                                                  |
| ARCHI                                                                                                                                                   |                                                                  |
| FERNANDO<br>LICE<br>30<br>PROFESSIONAL                                                                                                                  | 93                                                               |
| PROFESSIONAL                                                                                                                                            | CERTIFICATION                                                    |
| BAY                                                                                                                                                     |                                                                  |
| E<br>CT                                                                                                                                                 | I AND<br>S                                                       |
| ED-US<br>PROJE                                                                                                                                          | ORTH<br>TION                                                     |
| RESIDENTIAL PROJE<br>8301 CAMPEAU DR. KANATA, ON. K2K 3E                                                                                                | RTMENT C NORTI<br>EAST ELEVATION                                 |
| NAT/<br>IDEN <sup>-</sup><br>campeau                                                                                                                    | TMEN<br>AST E                                                    |
| ROJECT NAME<br>KA<br>8301<br>8301                                                                                                                       | APARTMENT C NORT<br>EAST ELEVATION                               |
| 5                                                                                                                                                       | CHECKED BY:                                                      |
| DRAWN BY:                                                                                                                                               | FF                                                               |
| DRAWN BY:                                                                                                                                               |                                                                  |