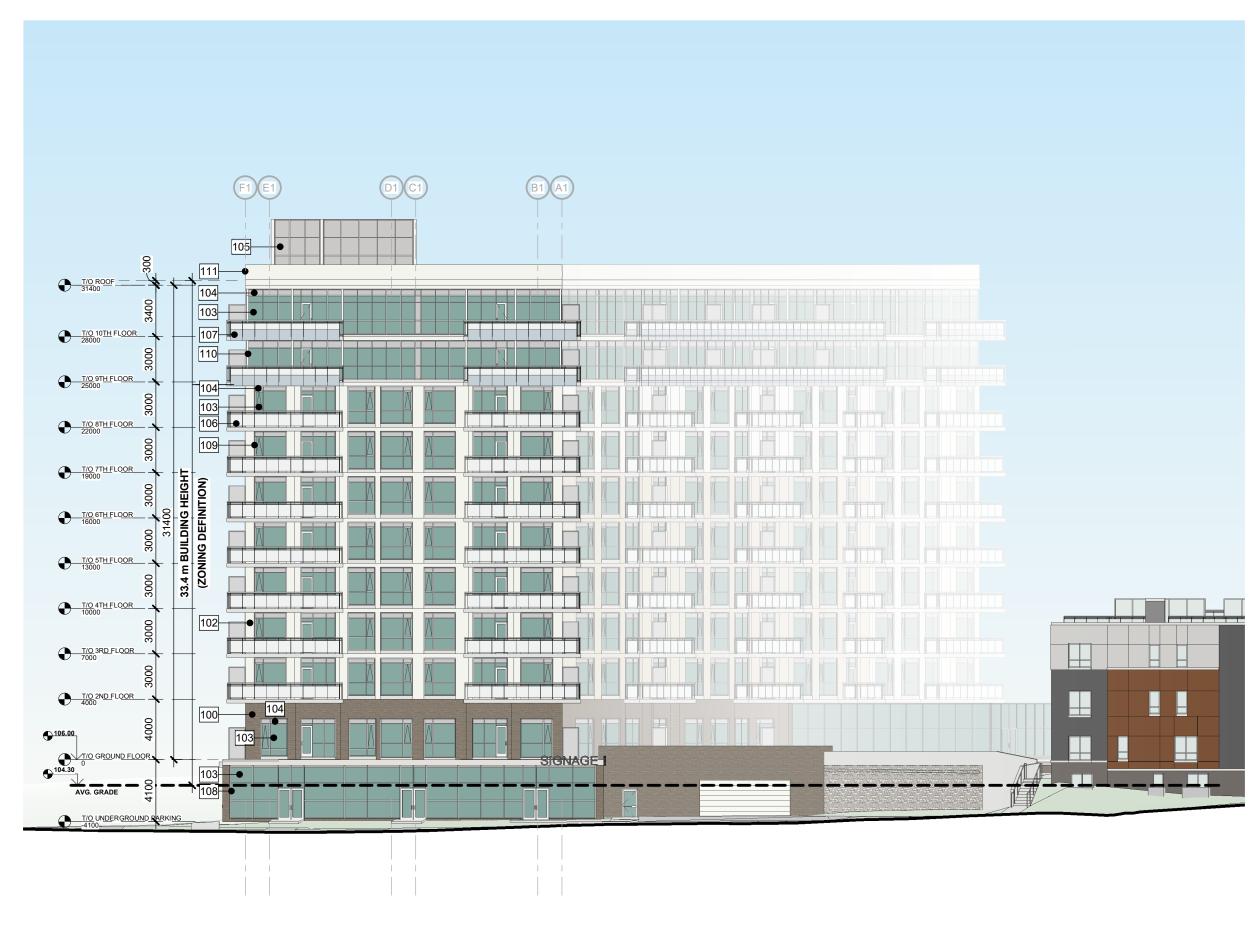

## 1 North Elevation A310C 1 : 250

EXTERIOR ELEVATION LEGEND

| 100 | MANUFACTURED STONE MASONRY - COLOUR: BROWN (FAI<br>BENJAMIN MOORE)                                      |
|-----|---------------------------------------------------------------------------------------------------------|
| 101 | PREFABRICATED PANELIZED & PREFINISHED STONE CLADE<br>SYSTEM-COLOUR:BEIGE (ELMIRA WHITE HC-84 BY BENJAMI |
| 102 | PREFABRICATED PANELIZED & PREFINISHED STONE CLADE<br>SYSTEM-COLOUR:LIGHT GREY (OXFORD WHITE CC-30 BY B  |
| 103 | VISION GLASS (COLOUR:CLEAR C/W LIGHT GREEN LOW E C                                                      |
| 104 | BACK-PAINTED GLASS SPANDREL (COLOUR:LIGHT GREY TO                                                       |
| 105 | NON-REFLECTIVE METAL SPANDREL PANELS - COLOUR:LIG<br>MULLIONS)                                          |
| 106 | CLEAR ANODIZED ALUMINUM GUARD RAIL WITH CLEAR GLA<br>(COLOUR: LIGHT GREY, CLEAR)                        |
| 107 | CLEAR ANODIZED ALUMINUM GUARD RAIL WITH FROSTED (<br>COVER (COLOUR: LIGHT GREY CLEAR)                   |
| 108 | CLEAR ANODIZED STOREFRONT GLAZING (COLOUR: LIGHT                                                        |
| 109 | CLEAR ANODIZED ALUMINUM WINDOW (COLOUR: LIGHT GR                                                        |
| 110 | CLEAR ANODIZED ALUMINUM WINDOW WALL (COLOUR: LIG                                                        |
| 111 | PREFINISHED METAL CLADDING: LIGHT GREY (OXFORD WH MOORE)                                                |

AIRVIEW TAUPE HC-85 BY

ADDING AMIN MOORE)

ADDING Y BENJAMIN MOORE)

E COATING)

TO MATCH MULLIONS)

LIGHT GREY TO MATCH

GLAZING & SLAB-EDGE COVER

D GLAZING & SLAB-EDGE

HT GREY, CLEAR)

GREY)

IGHT GREY)

VHITE CC-30 BY BENJAMIN

| OAKVILLE, ON. L6J 7W5<br>P: 905.337.7249<br>GENERAL NOTES:<br>IT IS THE CONTRACTOR'S<br>1. USE FIGURED DIMENSIC                                         |                                                                  |
|---------------------------------------------------------------------------------------------------------------------------------------------------------|------------------------------------------------------------------|
| SCALING.<br>2. VERIFY AND CHECK ALL<br>AND DURING CONSTRUCT<br>3. DETERMINE LOCATIONS<br>SERVICES.<br>4. PLANS ARE IN CONFORI<br>ONTARIO BUILDING CODE. | DIMENSIONS PRIOR TO<br>ION.<br>OF ALL EXISTING<br>WANCE WITH THE |
| ANY CHANGES, DISCREPA<br>SUBSTITUTIONS SHALL BE<br>REVIEWED BY THE ARCHIT<br>PROCEEDING.                                                                | NCIES, OR<br>REPORTED TO AND                                     |
|                                                                                                                                                         |                                                                  |
|                                                                                                                                                         |                                                                  |
|                                                                                                                                                         |                                                                  |
|                                                                                                                                                         |                                                                  |
|                                                                                                                                                         |                                                                  |
|                                                                                                                                                         |                                                                  |
| CD By KP                                                                                                                                                |                                                                  |
| Date YY-MM-DD By<br>20-11-26 KP                                                                                                                         |                                                                  |
|                                                                                                                                                         |                                                                  |
|                                                                                                                                                         |                                                                  |
|                                                                                                                                                         |                                                                  |
| REVISIONS<br>No. Description<br>1 OPA-ZBA-SPA I                                                                                                         |                                                                  |
|                                                                                                                                                         |                                                                  |
| STATUS   PROPOSAL:   REVIEW:   SITE PLAN:   TENDER:   PERMIT:                                                                                           | CONSTRUCT<br>AS BUILT:<br>OTHER:                                 |
|                                                                                                                                                         |                                                                  |
| FAB                                                                                                                                                     |                                                                  |
| ARCHITE                                                                                                                                                 |                                                                  |
| ARCHI                                                                                                                                                   |                                                                  |
| FERNANDO<br>LICE<br>30<br>PROFESSIONAL                                                                                                                  | 93                                                               |
| PROFESSIONAL                                                                                                                                            | CERTIFICATION                                                    |
| BAY                                                                                                                                                     |                                                                  |
| E<br>CT                                                                                                                                                 | I AND<br>S                                                       |
| ED-US<br>PROJE                                                                                                                                          | ORTH<br>TION                                                     |
| RESIDENTIAL PROJE<br>8301 CAMPEAU DR. KANATA, ON. K2K 3E                                                                                                | RTMENT C NORTI<br>EAST ELEVATION                                 |
| NAT/<br>IDEN <sup>-</sup><br>campeau                                                                                                                    | TMEN<br>AST E                                                    |
| ROJECT NAME<br>KA<br>8301<br>8301                                                                                                                       | APARTMENT C NORT<br>EAST ELEVATION                               |
| 5                                                                                                                                                       | CHECKED BY:                                                      |
| DRAWN BY:                                                                                                                                               | FF                                                               |
| DRAWN BY:                                                                                                                                               |                                                                  |