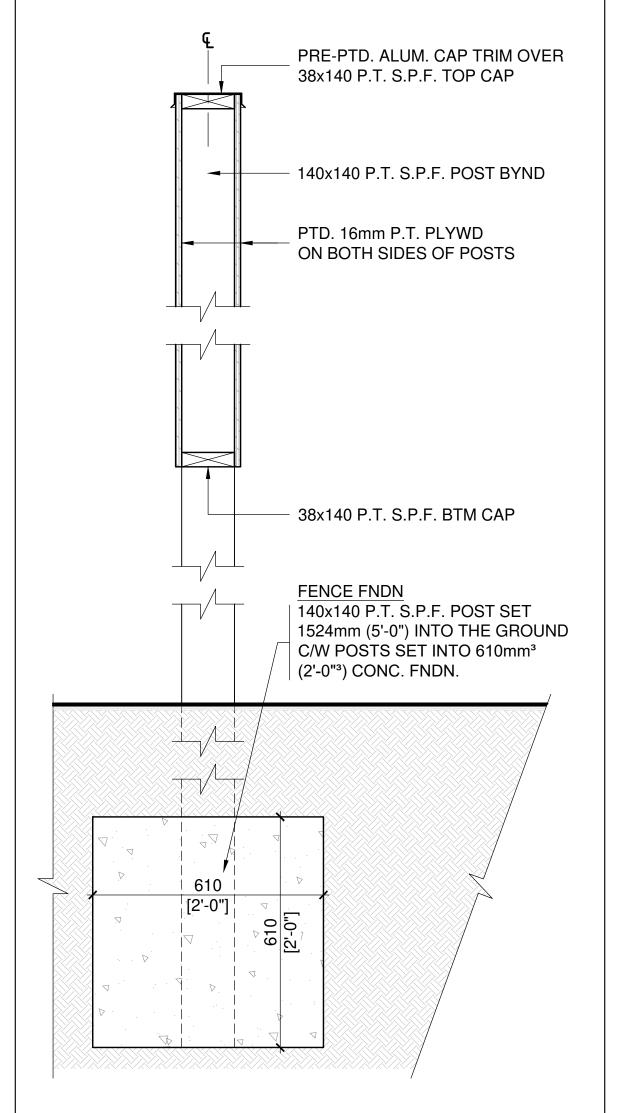

SECTION THOUGH SIGNAGE

SECTION THOUGH LANDSCAPE BUFFER & MOUND

PLANTING SCHEDULE

CAR LOT SIGNAGE A1.2 1:20

PROJECT NAME & LOCATION

2742 DUNROBIN RD. CAR DEALERSHIP

DRAWING TITLE:

SITE DETAILS