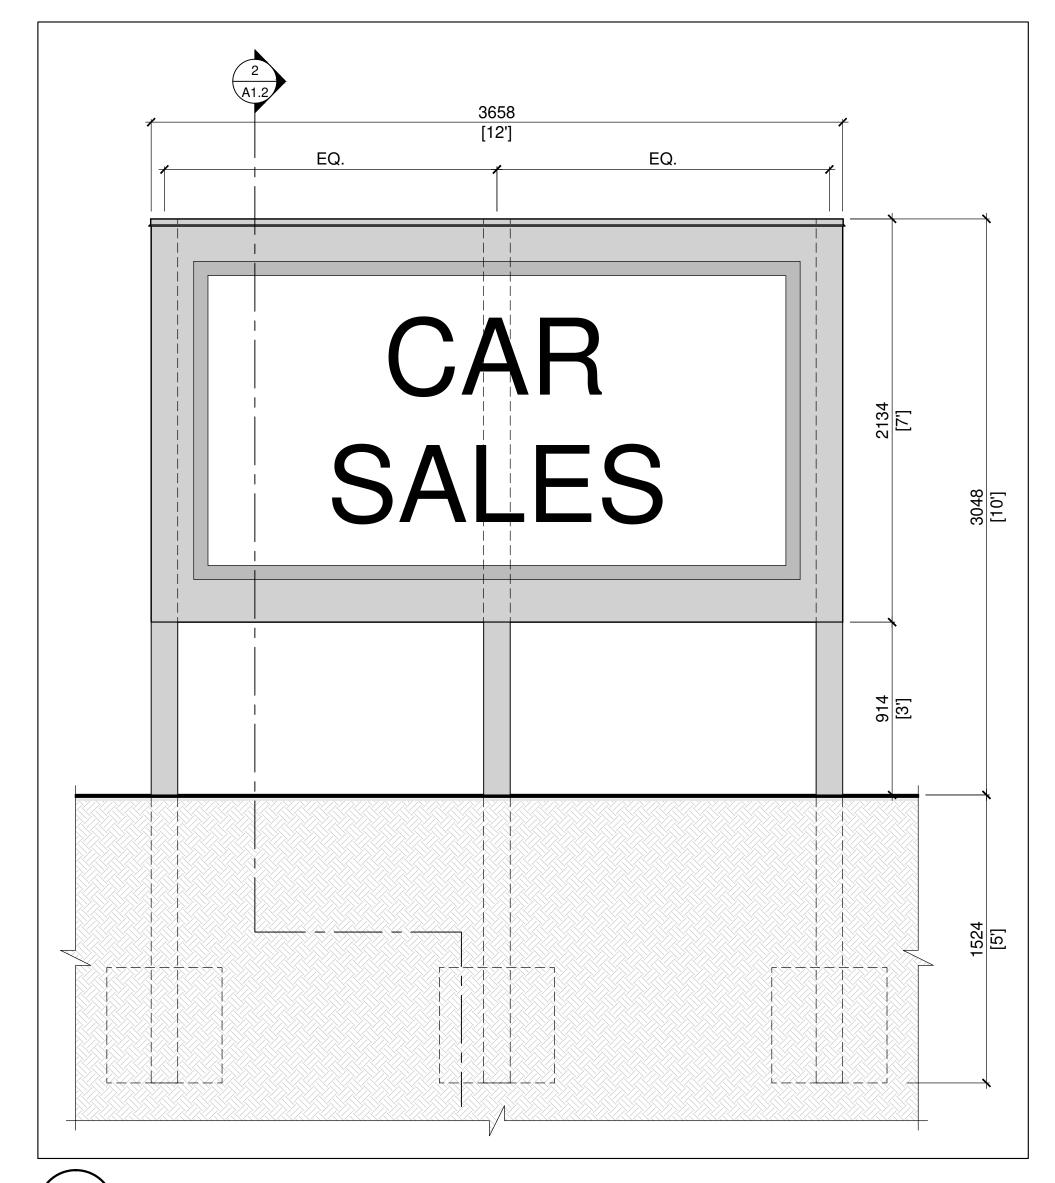

SECTION THOUGH SIGNAGE

SECTION THOUGH LANDSCAPE BUFFER & MOUND

PLANTING SCHEDULE

CAR LOT SIGNAGE A1.2 1:20

PROJECT NAME & LOCATION

2742 DUNROBIN RD. CAR DEALERSHIP

DRAWING TITLE:

SITE DETAILS