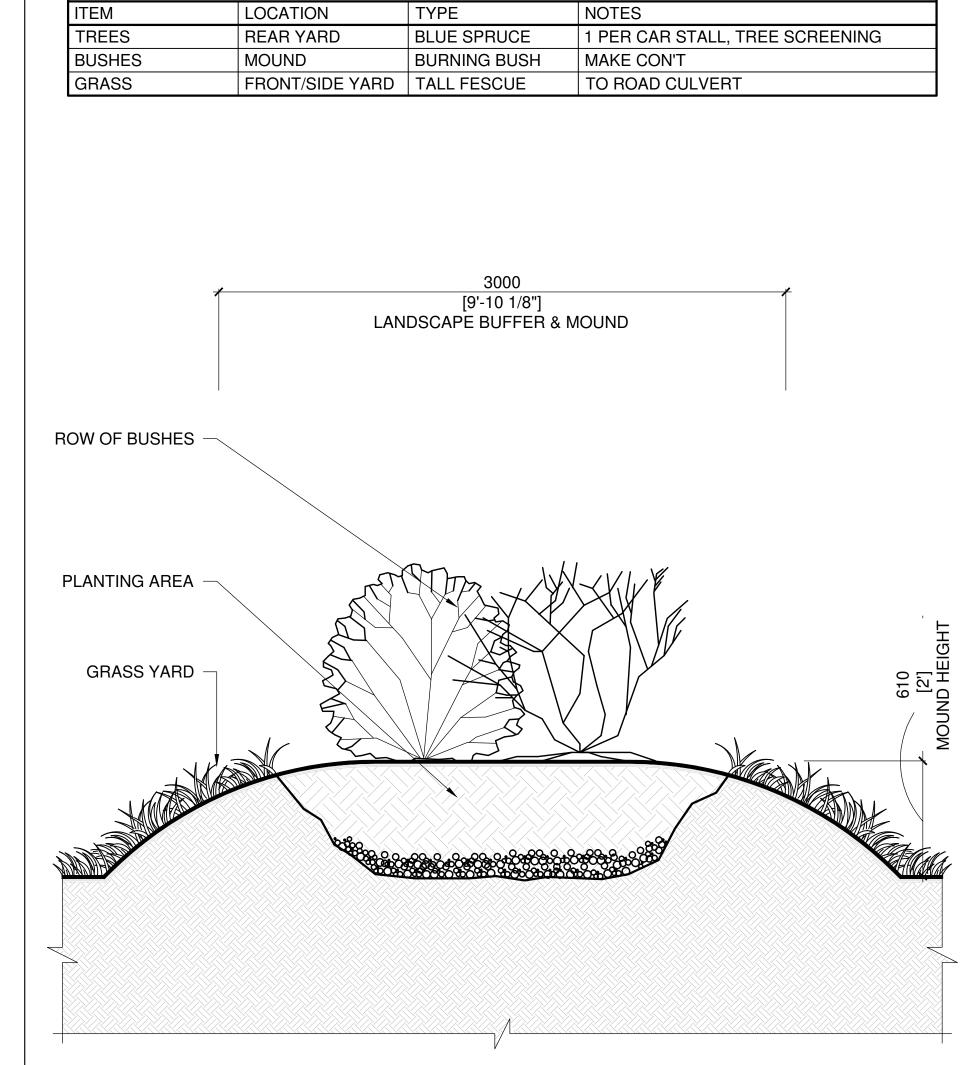

SECTION THOUGH SIGNAGE

SECTION THOUGH LANDSCAPE BUFFER & MOUND

PLANTING SCHEDULE

CAR LOT SIGNAGE A1.2 1:20

PROJECT NAME & LOCATION

2742 DUNROBIN RD. CAR DEALERSHIP

DRAWING TITLE:

SITE DETAILS